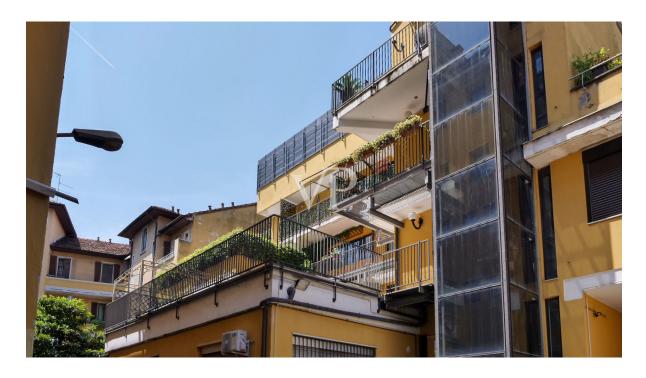

### Número da propriedade: IT242941303 - 20159 Milano – Farini Uma primeira impressão

In der Giulio Belinzaghi Strasse, im Herzen von "Isola Center", einem der begehrtesten und elegantesten Viertel von Mailand, bieten wir exklusiv eine außergewöhnliche Immobilie mit großer Terrasse zum Verkauf an. Die Wohnung wurde vor kurzem mit hochwertigen Materialien renoviert und genießt eine sehr begehrte Südlage. Das Gebäude, das in einer ruhigen und sicheren Straße liegt, wurde vor kurzem renoviert und einige Zusatzarbeiten befinden sich in der Endphase. Der Eingriff hat dem Gebäude ein modernes und gepflegtes Aussehen verliehen. Das Gebäude befindet sich in einem Innenhof zur Straße hin, was zusätzliche Privatsphäre darstellt, weit weg von jeglichem Lärm und Schadstoffen der Stadt, was es zu einer kompletten Oase der Ruhe macht. Diese Wohnung stellt eine wirklich einzigartige Gelegenheit für diejenigen dar, die im Herzen von Mailand in einem exklusiven Kontext leben möchten, der aus wenigen Wohneinheiten besteht, die alle Annehmlichkeiten und Dienstleistungen zur Verfügung haben. Das Haus ist in perfektem Zustand. Im Inneren dieser Immobilie verbinden sich Raum, Klasse und Vielseitigkeit mit dem Vorhandensein der großen Terrasse im Obergeschoss, die direkt vom Aufzug innerhalb der Wohnung aus zugänglich ist. Dieses Detail, ein Element der Einzigartigkeit und des extremen Komforts, macht die Terrasse zu einem integralen Bestandteil der Wohnung und macht sie das ganze Jahr über bewohnbar. Die große Terrasse ist in der Tat äußerst vielseitig, je nach Bedarf kann sie ein Solarium oder ein Spielplatz für Kinder sein, ein elegantes grünes Refugium indem man eine Pergola oder ein biodynamisches Gewächshaus errichtet. Ein repräsentatives Wohnzimmer mit Jacuzzi in einem reservierten und angenehmen Rahmen, der rund um die Uhr genutzt werden kann. Das Vorhandensein aller Arten von Vorrichtungen und Installationen macht die Verwirklichung dieser Einrichtungselemente sehr einfach. Alles in allem ist dieser Raum ideal, um Freunde und Familie zu empfangen oder einfach nur, um in völliger Privatsphäre zwischen den Dächern von Mailand Ruhe und Frieden zu genießen. Über den kleinen Balkon der Wohnung gelangt man zur Eingangstür des Hauses, von der aus man in den offenen Wohnbereich gelangt. Auf der linken Seite befindet sich der Küchenbereich mit einem bewohnbaren und schön bepflanzten Balkon. Die Wand verfügt über alle notwendigen Voraussetzungen für die Einrichtung einer Eckküche mit Halbinsel. Rechts vom Eingang befindet sich ein schönes Wohnzimmer mit einem internen Aufzug, der zur großen Terrasse im Obergeschoss führt. Diese Räume sind von großen Fenstern umgeben, die den Innenraum erhellen, der von weichen Nuancen wie dem Weiß der Wände und der Cremefarbe des eleganten Harzes auf dem Boden bestimmt wird. Auf der gleichen Ebene, neben der Küche, befindet sich auch das Badezimmer mit Fenster und Duschkabine. Wenn man die Schwelle des sehr ruhigen Schlafbereichs überschreitet, gelangt man zu zwei sehr hellen Schlafzimmern und einem