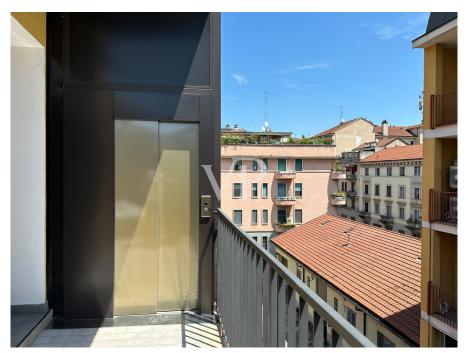

### Número da propriedade: IT242941303 - 20159 Milano – Farini Uma primeira impressão

In der Giulio Belinzaghi Strasse, im Herzen von "Isola Center", einem der begehrtesten und elegantesten Viertel von Mailand, bieten wir exklusiv eine außergewöhnliche Immobilie mit großer Terrasse zum Verkauf an. Die Wohnung wurde vor kurzem mit hochwertigen Materialien renoviert und genießt eine sehr begehrte Südlage. Das Gebäude, das in einer ruhigen und sicheren Straße liegt, wurde vor kurzem renoviert und einige Zusatzarbeiten befinden sich in der Endphase. Der Eingriff hat dem Gebäude ein modernes und gepflegtes Aussehen verliehen. Das Gebäude befindet sich in einem Innenhof zur Straße hin, was zusätzliche Privatsphäre darstellt, weit weg von jeglichem Lärm und Schadstoffen der Stadt, was es zu einer kompletten Oase der Ruhe macht. Diese Wohnung stellt eine wirklich einzigartige Gelegenheit für diejenigen dar, die im Herzen von Mailand in einem exklusiven Kontext leben möchten, der aus wenigen Wohneinheiten besteht, die alle Annehmlichkeiten und Dienstleistungen zur Verfügung haben. Das Haus ist in perfektem Zustand. Im Inneren dieser Immobilie verbinden sich Raum, Klasse und Vielseitigkeit mit dem Vorhandensein der großen Terrasse im Obergeschoss, die direkt vom Aufzug innerhalb der Wohnung aus zugänglich ist. Dieses Detail, ein Element der Einzigartigkeit und des extremen Komforts, macht die Terrasse zu einem integralen Bestandteil der Wohnung und macht sie das ganze Jahr über bewohnbar. Die große Terrasse ist in der Tat äußerst vielseitig, je nach Bedarf kann sie ein Solarium oder ein Spielplatz für Kinder sein, ein elegantes grünes Refugium indem man eine Pergola oder ein biodynamisches Gewächshaus errichtet. Ein repräsentatives Wohnzimmer mit Jacuzzi in einem reservierten und angenehmen Rahmen, der rund um die Uhr genutzt werden kann. Das Vorhandensein aller Arten von Vorrichtungen und Installationen macht die Verwirklichung dieser Einrichtungselemente sehr einfach. Alles in allem ist dieser Raum ideal, um Freunde und Familie zu empfangen oder einfach nur, um in völliger Privatsphäre zwischen den Dächern von Mailand Ruhe und Frieden zu genießen. Über den kleinen Balkon der Wohnung gelangt man zur Eingangstür des Hauses, von der aus man in den offenen Wohnbereich gelangt. Auf der linken Seite befindet sich der Küchenbereich mit einem bewohnbaren und schön bepflanzten Balkon. Die Wand verfügt über alle notwendigen Voraussetzungen für die Einrichtung einer Eckküche mit Halbinsel. Rechts vom Eingang befindet sich ein schönes Wohnzimmer mit einem internen Aufzug, der zur großen Terrasse im Obergeschoss führt. Diese Räume sind von großen Fenstern umgeben, die den Innenraum erhellen, der von weichen Nuancen wie dem Weiß der Wände und der Cremefarbe des eleganten Harzes auf dem Boden bestimmt wird. Auf der gleichen Ebene, neben der Küche, befindet sich auch das Badezimmer mit Fenster und Duschkabine. Wenn man die Schwelle des sehr ruhigen Schlafbereichs überschreitet, gelangt man zu zwei sehr hellen Schlafzimmern und einem