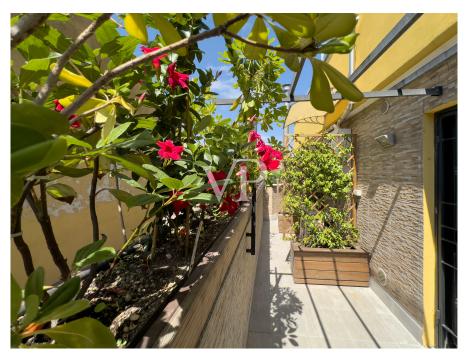

### Número da propriedade: IT242941303 - 20159 Milano – Farini Uma primeira impressão

In der Giulio Belinzaghi Strasse, im Herzen von "Isola Center", einem der begehrtesten und elegantesten Viertel von Mailand, bieten wir exklusiv eine außergewöhnliche Immobilie mit großer Terrasse zum Verkauf an. Die Wohnung wurde vor kurzem mit hochwertigen Materialien renoviert und genießt eine sehr begehrte Südlage. Das Gebäude, das in einer ruhigen und sicheren Straße liegt, wurde vor kurzem renoviert und einige Zusatzarbeiten befinden sich in der Endphase. Der Eingriff hat dem Gebäude ein modernes und gepflegtes Aussehen verliehen. Das Gebäude befindet sich in einem Innenhof zur Straße hin, was zusätzliche Privatsphäre darstellt, weit weg von jeglichem Lärm und Schadstoffen der Stadt, was es zu einer kompletten Oase der Ruhe macht. Diese Wohnung stellt eine wirklich einzigartige Gelegenheit für diejenigen dar, die im Herzen von Mailand in einem exklusiven Kontext leben möchten, der aus wenigen Wohneinheiten besteht, die alle Annehmlichkeiten und Dienstleistungen zur Verfügung haben. Das Haus ist in perfektem Zustand. Im Inneren dieser Immobilie verbinden sich Raum, Klasse und Vielseitigkeit mit dem Vorhandensein der großen Terrasse im Obergeschoss, die direkt vom Aufzug innerhalb der Wohnung aus zugänglich ist. Dieses Detail, ein Element der Einzigartigkeit und des extremen Komforts, macht die Terrasse zu einem integralen Bestandteil der Wohnung und macht sie das ganze Jahr über bewohnbar. Die große Terrasse ist in der Tat äußerst vielseitig, je nach Bedarf kann sie ein Solarium oder ein Spielplatz für Kinder sein, ein elegantes grünes Refugium indem man eine Pergola oder ein biodynamisches Gewächshaus errichtet. Ein repräsentatives Wohnzimmer mit Jacuzzi in einem reservierten und angenehmen Rahmen, der rund um die Uhr genutzt werden kann. Das Vorhandensein aller Arten von Vorrichtungen und Installationen macht die Verwirklichung dieser Einrichtungselemente sehr einfach. Alles in allem ist dieser Raum ideal, um Freunde und Familie zu empfangen oder einfach nur, um in völliger Privatsphäre zwischen den Dächern von Mailand Ruhe und Frieden zu genießen. Über den kleinen Balkon der Wohnung gelangt man zur Eingangstür des Hauses, von der aus man in den offenen Wohnbereich gelangt. Auf der linken Seite befindet sich der Küchenbereich mit einem bewohnbaren und schön bepflanzten Balkon. Die Wand verfügt über alle notwendigen Voraussetzungen für die Einrichtung einer Eckküche mit Halbinsel. Rechts vom Eingang befindet sich ein schönes Wohnzimmer mit einem internen Aufzug, der zur großen Terrasse im Obergeschoss führt. Diese Räume sind von großen Fenstern umgeben, die den Innenraum erhellen, der von weichen Nuancen wie dem Weiß der Wände und der Cremefarbe des eleganten Harzes auf dem Boden bestimmt wird. Auf der gleichen Ebene, neben der Küche, befindet sich auch das Badezimmer mit Fenster und Duschkabine. Wenn man die Schwelle des sehr ruhigen Schlafbereichs überschreitet, gelangt man zu zwei sehr hellen Schlafzimmern und einem