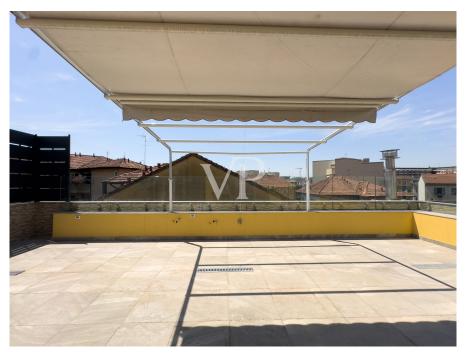

### Número da propriedade: IT242941303 - 20159 Milano – Farini Uma primeira impressão

In der Giulio Belinzaghi Strasse, im Herzen von "Isola Center", einem der begehrtesten und elegantesten Viertel von Mailand, bieten wir exklusiv eine außergewöhnliche Immobilie mit großer Terrasse zum Verkauf an. Die Wohnung wurde vor kurzem mit hochwertigen Materialien renoviert und genießt eine sehr begehrte Südlage. Das Gebäude, das in einer ruhigen und sicheren Straße liegt, wurde vor kurzem renoviert und einige Zusatzarbeiten befinden sich in der Endphase. Der Eingriff hat dem Gebäude ein modernes und gepflegtes Aussehen verliehen. Das Gebäude befindet sich in einem Innenhof zur Straße hin, was zusätzliche Privatsphäre darstellt, weit weg von jeglichem Lärm und Schadstoffen der Stadt, was es zu einer kompletten Oase der Ruhe macht. Diese Wohnung stellt eine wirklich einzigartige Gelegenheit für diejenigen dar, die im Herzen von Mailand in einem exklusiven Kontext leben möchten, der aus wenigen Wohneinheiten besteht, die alle Annehmlichkeiten und Dienstleistungen zur Verfügung haben. Das Haus ist in perfektem Zustand. Im Inneren dieser Immobilie verbinden sich Raum, Klasse und Vielseitigkeit mit dem Vorhandensein der großen Terrasse im Obergeschoss, die direkt vom Aufzug innerhalb der Wohnung aus zugänglich ist. Dieses Detail, ein Element der Einzigartigkeit und des extremen Komforts, macht die Terrasse zu einem integralen Bestandteil der Wohnung und macht sie das ganze Jahr über bewohnbar. Die große Terrasse ist in der Tat äußerst vielseitig, je nach Bedarf kann sie ein Solarium oder ein Spielplatz für Kinder sein, ein elegantes grünes Refugium indem man eine Pergola oder ein biodynamisches Gewächshaus errichtet. Ein repräsentatives Wohnzimmer mit Jacuzzi in einem reservierten und angenehmen Rahmen, der rund um die Uhr genutzt werden kann. Das Vorhandensein aller Arten von Vorrichtungen und Installationen macht die Verwirklichung dieser Einrichtungselemente sehr einfach. Alles in allem ist dieser Raum ideal, um Freunde und Familie zu empfangen oder einfach nur, um in völliger Privatsphäre zwischen den Dächern von Mailand Ruhe und Frieden zu genießen. Über den kleinen Balkon der Wohnung gelangt man zur Eingangstür des Hauses, von der aus man in den offenen Wohnbereich gelangt. Auf der linken Seite befindet sich der Küchenbereich mit einem bewohnbaren und schön bepflanzten Balkon. Die Wand verfügt über alle notwendigen Voraussetzungen für die Einrichtung einer Eckküche mit Halbinsel. Rechts vom Eingang befindet sich ein schönes Wohnzimmer mit einem internen Aufzug, der zur großen Terrasse im Obergeschoss führt. Diese Räume sind von großen Fenstern umgeben, die den Innenraum erhellen, der von weichen Nuancen wie dem Weiß der Wände und der Cremefarbe des eleganten Harzes auf dem Boden bestimmt wird. Auf der gleichen Ebene, neben der Küche, befindet sich auch das Badezimmer mit Fenster und Duschkabine. Wenn man die Schwelle des sehr ruhigen Schlafbereichs überschreitet, gelangt man zu zwei sehr hellen Schlafzimmern und einem