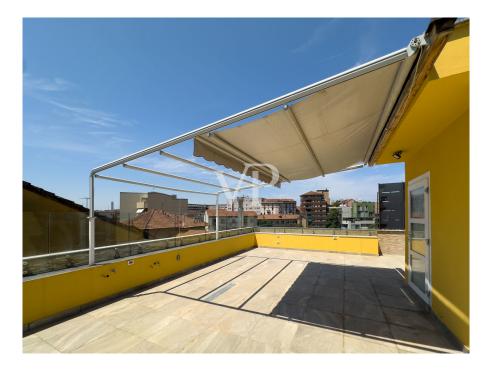

### Número da propriedade: IT242941303 - 20159 Milano – Farini Uma primeira impressão

In der Giulio Belinzaghi Strasse, im Herzen von "Isola Center", einem der begehrtesten und elegantesten Viertel von Mailand, bieten wir exklusiv eine außergewöhnliche Immobilie mit großer Terrasse zum Verkauf an. Die Wohnung wurde vor kurzem mit hochwertigen Materialien renoviert und genießt eine sehr begehrte Südlage. Das Gebäude, das in einer ruhigen und sicheren Straße liegt, wurde vor kurzem renoviert und einige Zusatzarbeiten befinden sich in der Endphase. Der Eingriff hat dem Gebäude ein modernes und gepflegtes Aussehen verliehen. Das Gebäude befindet sich in einem Innenhof zur Straße hin, was zusätzliche Privatsphäre darstellt, weit weg von jeglichem Lärm und Schadstoffen der Stadt, was es zu einer kompletten Oase der Ruhe macht. Diese Wohnung stellt eine wirklich einzigartige Gelegenheit für diejenigen dar, die im Herzen von Mailand in einem exklusiven Kontext leben möchten, der aus wenigen Wohneinheiten besteht, die alle Annehmlichkeiten und Dienstleistungen zur Verfügung haben. Das Haus ist in perfektem Zustand. Im Inneren dieser Immobilie verbinden sich Raum, Klasse und Vielseitigkeit mit dem Vorhandensein der großen Terrasse im Obergeschoss, die direkt vom Aufzug innerhalb der Wohnung aus zugänglich ist. Dieses Detail, ein Element der Einzigartigkeit und des extremen Komforts, macht die Terrasse zu einem integralen Bestandteil der Wohnung und macht sie das ganze Jahr über bewohnbar. Die große Terrasse ist in der Tat äußerst vielseitig, je nach Bedarf kann sie ein Solarium oder ein Spielplatz für Kinder sein, ein elegantes grünes Refugium indem man eine Pergola oder ein biodynamisches Gewächshaus errichtet. Ein repräsentatives Wohnzimmer mit Jacuzzi in einem reservierten und angenehmen Rahmen, der rund um die Uhr genutzt werden kann. Das Vorhandensein aller Arten von Vorrichtungen und Installationen macht die Verwirklichung dieser Einrichtungselemente sehr einfach. Alles in allem ist dieser Raum ideal, um Freunde und Familie zu empfangen oder einfach nur, um in völliger Privatsphäre zwischen den Dächern von Mailand Ruhe und Frieden zu genießen. Über den kleinen Balkon der Wohnung gelangt man zur Eingangstür des Hauses, von der aus man in den offenen Wohnbereich gelangt. Auf der linken Seite befindet sich der Küchenbereich mit einem bewohnbaren und schön bepflanzten Balkon. Die Wand verfügt über alle notwendigen Voraussetzungen für die Einrichtung einer Eckküche mit Halbinsel. Rechts vom Eingang befindet sich ein schönes Wohnzimmer mit einem internen Aufzug, der zur großen Terrasse im Obergeschoss führt. Diese Räume sind von großen Fenstern umgeben, die den Innenraum erhellen, der von weichen Nuancen wie dem Weiß der Wände und der Cremefarbe des eleganten Harzes auf dem Boden bestimmt wird. Auf der gleichen Ebene, neben der Küche, befindet sich auch das Badezimmer mit Fenster und Duschkabine. Wenn man die Schwelle des sehr ruhigen Schlafbereichs überschreitet, gelangt man zu zwei sehr hellen Schlafzimmern und einem