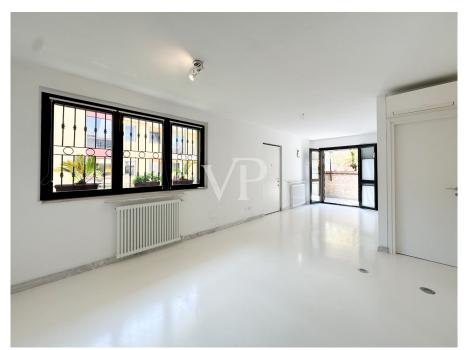

### Número da propriedade: IT242941303 - 20159 Milano – Farini Uma primeira impressão

In der Giulio Belinzaghi Strasse, im Herzen von "Isola Center", einem der begehrtesten und elegantesten Viertel von Mailand, bieten wir exklusiv eine außergewöhnliche Immobilie mit großer Terrasse zum Verkauf an. Die Wohnung wurde vor kurzem mit hochwertigen Materialien renoviert und genießt eine sehr begehrte Südlage. Das Gebäude, das in einer ruhigen und sicheren Straße liegt, wurde vor kurzem renoviert und einige Zusatzarbeiten befinden sich in der Endphase. Der Eingriff hat dem Gebäude ein modernes und gepflegtes Aussehen verliehen. Das Gebäude befindet sich in einem Innenhof zur Straße hin, was zusätzliche Privatsphäre darstellt, weit weg von jeglichem Lärm und Schadstoffen der Stadt, was es zu einer kompletten Oase der Ruhe macht. Diese Wohnung stellt eine wirklich einzigartige Gelegenheit für diejenigen dar, die im Herzen von Mailand in einem exklusiven Kontext leben möchten, der aus wenigen Wohneinheiten besteht, die alle Annehmlichkeiten und Dienstleistungen zur Verfügung haben. Das Haus ist in perfektem Zustand. Im Inneren dieser Immobilie verbinden sich Raum, Klasse und Vielseitigkeit mit dem Vorhandensein der großen Terrasse im Obergeschoss, die direkt vom Aufzug innerhalb der Wohnung aus zugänglich ist. Dieses Detail, ein Element der Einzigartigkeit und des extremen Komforts, macht die Terrasse zu einem integralen Bestandteil der Wohnung und macht sie das ganze Jahr über bewohnbar. Die große Terrasse ist in der Tat äußerst vielseitig, je nach Bedarf kann sie ein Solarium oder ein Spielplatz für Kinder sein, ein elegantes grünes Refugium indem man eine Pergola oder ein biodynamisches Gewächshaus errichtet. Ein repräsentatives Wohnzimmer mit Jacuzzi in einem reservierten und angenehmen Rahmen, der rund um die Uhr genutzt werden kann. Das Vorhandensein aller Arten von Vorrichtungen und Installationen macht die Verwirklichung dieser Einrichtungselemente sehr einfach. Alles in allem ist dieser Raum ideal, um Freunde und Familie zu empfangen oder einfach nur, um in völliger Privatsphäre zwischen den Dächern von Mailand Ruhe und Frieden zu genießen. Über den kleinen Balkon der Wohnung gelangt man zur Eingangstür des Hauses, von der aus man in den offenen Wohnbereich gelangt. Auf der linken Seite befindet sich der Küchenbereich mit einem bewohnbaren und schön bepflanzten Balkon. Die Wand verfügt über alle notwendigen Voraussetzungen für die Einrichtung einer Eckküche mit Halbinsel. Rechts vom Eingang befindet sich ein schönes Wohnzimmer mit einem internen Aufzug, der zur großen Terrasse im Obergeschoss führt. Diese Räume sind von großen Fenstern umgeben, die den Innenraum erhellen, der von weichen Nuancen wie dem Weiß der Wände und der Cremefarbe des eleganten Harzes auf dem Boden bestimmt wird. Auf der gleichen Ebene, neben der Küche, befindet sich auch das Badezimmer mit Fenster und Duschkabine. Wenn man die Schwelle des sehr ruhigen Schlafbereichs überschreitet, gelangt man zu zwei sehr hellen Schlafzimmern und einem