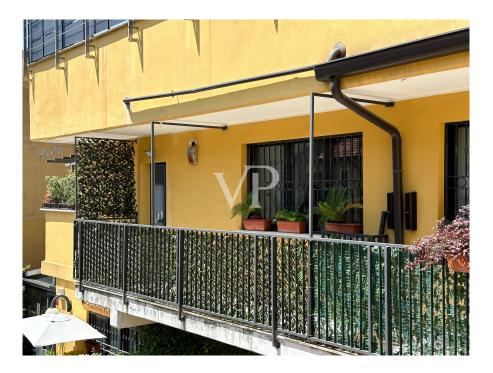

### Número da propriedade: IT242941303 - 20159 Milano – Farini Uma primeira impressão

In der Giulio Belinzaghi Strasse, im Herzen von "Isola Center", einem der begehrtesten und elegantesten Viertel von Mailand, bieten wir exklusiv eine außergewöhnliche Immobilie mit großer Terrasse zum Verkauf an. Die Wohnung wurde vor kurzem mit hochwertigen Materialien renoviert und genießt eine sehr begehrte Südlage. Das Gebäude, das in einer ruhigen und sicheren Straße liegt, wurde vor kurzem renoviert und einige Zusatzarbeiten befinden sich in der Endphase. Der Eingriff hat dem Gebäude ein modernes und gepflegtes Aussehen verliehen. Das Gebäude befindet sich in einem Innenhof zur Straße hin, was zusätzliche Privatsphäre darstellt, weit weg von jeglichem Lärm und Schadstoffen der Stadt, was es zu einer kompletten Oase der Ruhe macht. Diese Wohnung stellt eine wirklich einzigartige Gelegenheit für diejenigen dar, die im Herzen von Mailand in einem exklusiven Kontext leben möchten, der aus wenigen Wohneinheiten besteht, die alle Annehmlichkeiten und Dienstleistungen zur Verfügung haben. Das Haus ist in perfektem Zustand. Im Inneren dieser Immobilie verbinden sich Raum, Klasse und Vielseitigkeit mit dem Vorhandensein der großen Terrasse im Obergeschoss, die direkt vom Aufzug innerhalb der Wohnung aus zugänglich ist. Dieses Detail, ein Element der Einzigartigkeit und des extremen Komforts, macht die Terrasse zu einem integralen Bestandteil der Wohnung und macht sie das ganze Jahr über bewohnbar. Die große Terrasse ist in der Tat äußerst vielseitig, je nach Bedarf kann sie ein Solarium oder ein Spielplatz für Kinder sein, ein elegantes grünes Refugium indem man eine Pergola oder ein biodynamisches Gewächshaus errichtet. Ein repräsentatives Wohnzimmer mit Jacuzzi in einem reservierten und angenehmen Rahmen, der rund um die Uhr genutzt werden kann. Das Vorhandensein aller Arten von Vorrichtungen und Installationen macht die Verwirklichung dieser Einrichtungselemente sehr einfach. Alles in allem ist dieser Raum ideal, um Freunde und Familie zu empfangen oder einfach nur, um in völliger Privatsphäre zwischen den Dächern von Mailand Ruhe und Frieden zu genießen. Über den kleinen Balkon der Wohnung gelangt man zur Eingangstür des Hauses, von der aus man in den offenen Wohnbereich gelangt. Auf der linken Seite befindet sich der Küchenbereich mit einem bewohnbaren und schön bepflanzten Balkon. Die Wand verfügt über alle notwendigen Voraussetzungen für die Einrichtung einer Eckküche mit Halbinsel. Rechts vom Eingang befindet sich ein schönes Wohnzimmer mit einem internen Aufzug, der zur großen Terrasse im Obergeschoss führt. Diese Räume sind von großen Fenstern umgeben, die den Innenraum erhellen, der von weichen Nuancen wie dem Weiß der Wände und der Cremefarbe des eleganten Harzes auf dem Boden bestimmt wird. Auf der gleichen Ebene, neben der Küche, befindet sich auch das Badezimmer mit Fenster und Duschkabine. Wenn man die Schwelle des sehr ruhigen Schlafbereichs überschreitet, gelangt man zu zwei sehr hellen Schlafzimmern und einem