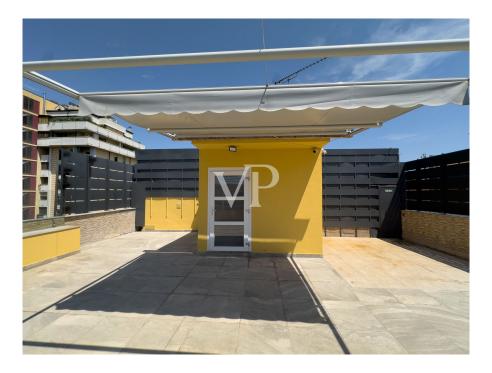

### Número da propriedade: IT242941303 - 20159 Milano – Farini Uma primeira impressão

In der Giulio Belinzaghi Strasse, im Herzen von "Isola Center", einem der begehrtesten und elegantesten Viertel von Mailand, bieten wir exklusiv eine außergewöhnliche Immobilie mit großer Terrasse zum Verkauf an. Die Wohnung wurde vor kurzem mit hochwertigen Materialien renoviert und genießt eine sehr begehrte Südlage. Das Gebäude, das in einer ruhigen und sicheren Straße liegt, wurde vor kurzem renoviert und einige Zusatzarbeiten befinden sich in der Endphase. Der Eingriff hat dem Gebäude ein modernes und gepflegtes Aussehen verliehen. Das Gebäude befindet sich in einem Innenhof zur Straße hin, was zusätzliche Privatsphäre darstellt, weit weg von jeglichem Lärm und Schadstoffen der Stadt, was es zu einer kompletten Oase der Ruhe macht. Diese Wohnung stellt eine wirklich einzigartige Gelegenheit für diejenigen dar, die im Herzen von Mailand in einem exklusiven Kontext leben möchten, der aus wenigen Wohneinheiten besteht, die alle Annehmlichkeiten und Dienstleistungen zur Verfügung haben. Das Haus ist in perfektem Zustand. Im Inneren dieser Immobilie verbinden sich Raum, Klasse und Vielseitigkeit mit dem Vorhandensein der großen Terrasse im Obergeschoss, die direkt vom Aufzug innerhalb der Wohnung aus zugänglich ist. Dieses Detail, ein Element der Einzigartigkeit und des extremen Komforts, macht die Terrasse zu einem integralen Bestandteil der Wohnung und macht sie das ganze Jahr über bewohnbar. Die große Terrasse ist in der Tat äußerst vielseitig, je nach Bedarf kann sie ein Solarium oder ein Spielplatz für Kinder sein, ein elegantes grünes Refugium indem man eine Pergola oder ein biodynamisches Gewächshaus errichtet. Ein repräsentatives Wohnzimmer mit Jacuzzi in einem reservierten und angenehmen Rahmen, der rund um die Uhr genutzt werden kann. Das Vorhandensein aller Arten von Vorrichtungen und Installationen macht die Verwirklichung dieser Einrichtungselemente sehr einfach. Alles in allem ist dieser Raum ideal, um Freunde und Familie zu empfangen oder einfach nur, um in völliger Privatsphäre zwischen den Dächern von Mailand Ruhe und Frieden zu genießen. Über den kleinen Balkon der Wohnung gelangt man zur Eingangstür des Hauses, von der aus man in den offenen Wohnbereich gelangt. Auf der linken Seite befindet sich der Küchenbereich mit einem bewohnbaren und schön bepflanzten Balkon. Die Wand verfügt über alle notwendigen Voraussetzungen für die Einrichtung einer Eckküche mit Halbinsel. Rechts vom Eingang befindet sich ein schönes Wohnzimmer mit einem internen Aufzug, der zur großen Terrasse im Obergeschoss führt. Diese Räume sind von großen Fenstern umgeben, die den Innenraum erhellen, der von weichen Nuancen wie dem Weiß der Wände und der Cremefarbe des eleganten Harzes auf dem Boden bestimmt wird. Auf der gleichen Ebene, neben der Küche, befindet sich auch das Badezimmer mit Fenster und Duschkabine. Wenn man die Schwelle des sehr ruhigen Schlafbereichs überschreitet, gelangt man zu zwei sehr hellen Schlafzimmern und einem