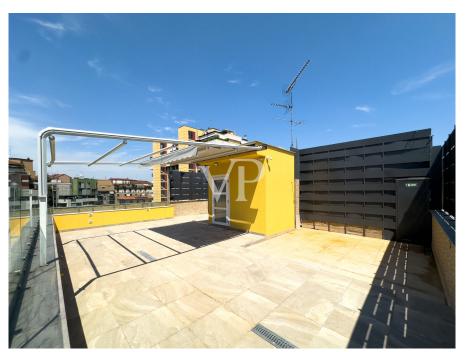

### Número da propriedade: IT242941303 - 20159 Milano – Farini Uma primeira impressão

In der Giulio Belinzaghi Strasse, im Herzen von "Isola Center", einem der begehrtesten und elegantesten Viertel von Mailand, bieten wir exklusiv eine außergewöhnliche Immobilie mit großer Terrasse zum Verkauf an. Die Wohnung wurde vor kurzem mit hochwertigen Materialien renoviert und genießt eine sehr begehrte Südlage. Das Gebäude, das in einer ruhigen und sicheren Straße liegt, wurde vor kurzem renoviert und einige Zusatzarbeiten befinden sich in der Endphase. Der Eingriff hat dem Gebäude ein modernes und gepflegtes Aussehen verliehen. Das Gebäude befindet sich in einem Innenhof zur Straße hin, was zusätzliche Privatsphäre darstellt, weit weg von jeglichem Lärm und Schadstoffen der Stadt, was es zu einer kompletten Oase der Ruhe macht. Diese Wohnung stellt eine wirklich einzigartige Gelegenheit für diejenigen dar, die im Herzen von Mailand in einem exklusiven Kontext leben möchten, der aus wenigen Wohneinheiten besteht, die alle Annehmlichkeiten und Dienstleistungen zur Verfügung haben. Das Haus ist in perfektem Zustand. Im Inneren dieser Immobilie verbinden sich Raum, Klasse und Vielseitigkeit mit dem Vorhandensein der großen Terrasse im Obergeschoss, die direkt vom Aufzug innerhalb der Wohnung aus zugänglich ist. Dieses Detail, ein Element der Einzigartigkeit und des extremen Komforts, macht die Terrasse zu einem integralen Bestandteil der Wohnung und macht sie das ganze Jahr über bewohnbar. Die große Terrasse ist in der Tat äußerst vielseitig, je nach Bedarf kann sie ein Solarium oder ein Spielplatz für Kinder sein, ein elegantes grünes Refugium indem man eine Pergola oder ein biodynamisches Gewächshaus errichtet. Ein repräsentatives Wohnzimmer mit Jacuzzi in einem reservierten und angenehmen Rahmen, der rund um die Uhr genutzt werden kann. Das Vorhandensein aller Arten von Vorrichtungen und Installationen macht die Verwirklichung dieser Einrichtungselemente sehr einfach. Alles in allem ist dieser Raum ideal, um Freunde und Familie zu empfangen oder einfach nur, um in völliger Privatsphäre zwischen den Dächern von Mailand Ruhe und Frieden zu genießen. Über den kleinen Balkon der Wohnung gelangt man zur Eingangstür des Hauses, von der aus man in den offenen Wohnbereich gelangt. Auf der linken Seite befindet sich der Küchenbereich mit einem bewohnbaren und schön bepflanzten Balkon. Die Wand verfügt über alle notwendigen Voraussetzungen für die Einrichtung einer Eckküche mit Halbinsel. Rechts vom Eingang befindet sich ein schönes Wohnzimmer mit einem internen Aufzug, der zur großen Terrasse im Obergeschoss führt. Diese Räume sind von großen Fenstern umgeben, die den Innenraum erhellen, der von weichen Nuancen wie dem Weiß der Wände und der Cremefarbe des eleganten Harzes auf dem Boden bestimmt wird. Auf der gleichen Ebene, neben der Küche, befindet sich auch das Badezimmer mit Fenster und Duschkabine. Wenn man die Schwelle des sehr ruhigen Schlafbereichs überschreitet, gelangt man zu zwei sehr hellen Schlafzimmern und einem