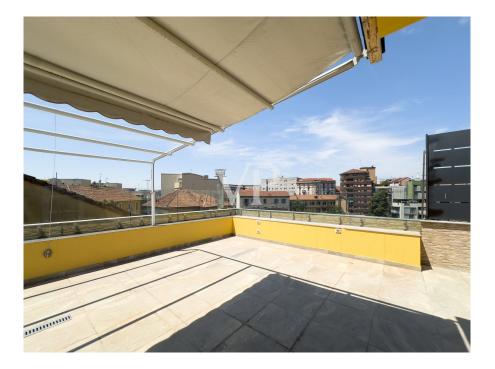

### Número da propriedade: IT242941303 - 20159 Milano – Farini Uma primeira impressão

In der Giulio Belinzaghi Strasse, im Herzen von "Isola Center", einem der begehrtesten und elegantesten Viertel von Mailand, bieten wir exklusiv eine außergewöhnliche Immobilie mit großer Terrasse zum Verkauf an. Die Wohnung wurde vor kurzem mit hochwertigen Materialien renoviert und genießt eine sehr begehrte Südlage. Das Gebäude, das in einer ruhigen und sicheren Straße liegt, wurde vor kurzem renoviert und einige Zusatzarbeiten befinden sich in der Endphase. Der Eingriff hat dem Gebäude ein modernes und gepflegtes Aussehen verliehen. Das Gebäude befindet sich in einem Innenhof zur Straße hin, was zusätzliche Privatsphäre darstellt, weit weg von jeglichem Lärm und Schadstoffen der Stadt, was es zu einer kompletten Oase der Ruhe macht. Diese Wohnung stellt eine wirklich einzigartige Gelegenheit für diejenigen dar, die im Herzen von Mailand in einem exklusiven Kontext leben möchten, der aus wenigen Wohneinheiten besteht, die alle Annehmlichkeiten und Dienstleistungen zur Verfügung haben. Das Haus ist in perfektem Zustand. Im Inneren dieser Immobilie verbinden sich Raum, Klasse und Vielseitigkeit mit dem Vorhandensein der großen Terrasse im Obergeschoss, die direkt vom Aufzug innerhalb der Wohnung aus zugänglich ist. Dieses Detail, ein Element der Einzigartigkeit und des extremen Komforts, macht die Terrasse zu einem integralen Bestandteil der Wohnung und macht sie das ganze Jahr über bewohnbar. Die große Terrasse ist in der Tat äußerst vielseitig, je nach Bedarf kann sie ein Solarium oder ein Spielplatz für Kinder sein, ein elegantes grünes Refugium indem man eine Pergola oder ein biodynamisches Gewächshaus errichtet. Ein repräsentatives Wohnzimmer mit Jacuzzi in einem reservierten und angenehmen Rahmen, der rund um die Uhr genutzt werden kann. Das Vorhandensein aller Arten von Vorrichtungen und Installationen macht die Verwirklichung dieser Einrichtungselemente sehr einfach. Alles in allem ist dieser Raum ideal, um Freunde und Familie zu empfangen oder einfach nur, um in völliger Privatsphäre zwischen den Dächern von Mailand Ruhe und Frieden zu genießen. Über den kleinen Balkon der Wohnung gelangt man zur Eingangstür des Hauses, von der aus man in den offenen Wohnbereich gelangt. Auf der linken Seite befindet sich der Küchenbereich mit einem bewohnbaren und schön bepflanzten Balkon. Die Wand verfügt über alle notwendigen Voraussetzungen für die Einrichtung einer Eckküche mit Halbinsel. Rechts vom Eingang befindet sich ein schönes Wohnzimmer mit einem internen Aufzug, der zur großen Terrasse im Obergeschoss führt. Diese Räume sind von großen Fenstern umgeben, die den Innenraum erhellen, der von weichen Nuancen wie dem Weiß der Wände und der Cremefarbe des eleganten Harzes auf dem Boden bestimmt wird. Auf der gleichen Ebene, neben der Küche, befindet sich auch das Badezimmer mit Fenster und Duschkabine. Wenn man die Schwelle des sehr ruhigen Schlafbereichs überschreitet, gelangt man zu zwei sehr hellen Schlafzimmern und einem