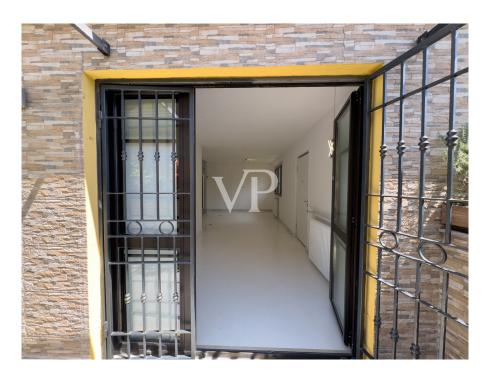

### Número da propriedade: IT242941303 - 20159 Milano – Farini Uma primeira impressão

In der Giulio Belinzaghi Strasse, im Herzen von "Isola Center", einem der begehrtesten und elegantesten Viertel von Mailand, bieten wir exklusiv eine außergewöhnliche Immobilie mit großer Terrasse zum Verkauf an. Die Wohnung wurde vor kurzem mit hochwertigen Materialien renoviert und genießt eine sehr begehrte Südlage. Das Gebäude, das in einer ruhigen und sicheren Straße liegt, wurde vor kurzem renoviert und einige Zusatzarbeiten befinden sich in der Endphase. Der Eingriff hat dem Gebäude ein modernes und gepflegtes Aussehen verliehen. Das Gebäude befindet sich in einem Innenhof zur Straße hin, was zusätzliche Privatsphäre darstellt, weit weg von jeglichem Lärm und Schadstoffen der Stadt, was es zu einer kompletten Oase der Ruhe macht. Diese Wohnung stellt eine wirklich einzigartige Gelegenheit für diejenigen dar, die im Herzen von Mailand in einem exklusiven Kontext leben möchten, der aus wenigen Wohneinheiten besteht, die alle Annehmlichkeiten und Dienstleistungen zur Verfügung haben. Das Haus ist in perfektem Zustand. Im Inneren dieser Immobilie verbinden sich Raum, Klasse und Vielseitigkeit mit dem Vorhandensein der großen Terrasse im Obergeschoss, die direkt vom Aufzug innerhalb der Wohnung aus zugänglich ist. Dieses Detail, ein Element der Einzigartigkeit und des extremen Komforts, macht die Terrasse zu einem integralen Bestandteil der Wohnung und macht sie das ganze Jahr über bewohnbar. Die große Terrasse ist in der Tat äußerst vielseitig, je nach Bedarf kann sie ein Solarium oder ein Spielplatz für Kinder sein, ein elegantes grünes Refugium indem man eine Pergola oder ein biodynamisches Gewächshaus errichtet. Ein repräsentatives Wohnzimmer mit Jacuzzi in einem reservierten und angenehmen Rahmen, der rund um die Uhr genutzt werden kann. Das Vorhandensein aller Arten von Vorrichtungen und Installationen macht die Verwirklichung dieser Einrichtungselemente sehr einfach. Alles in allem ist dieser Raum ideal, um Freunde und Familie zu empfangen oder einfach nur, um in völliger Privatsphäre zwischen den Dächern von Mailand Ruhe und Frieden zu genießen. Über den kleinen Balkon der Wohnung gelangt man zur Eingangstür des Hauses, von der aus man in den offenen Wohnbereich gelangt. Auf der linken Seite befindet sich der Küchenbereich mit einem bewohnbaren und schön bepflanzten Balkon. Die Wand verfügt über alle notwendigen Voraussetzungen für die Einrichtung einer Eckküche mit Halbinsel. Rechts vom Eingang befindet sich ein schönes Wohnzimmer mit einem internen Aufzug, der zur großen Terrasse im Obergeschoss führt. Diese Räume sind von großen Fenstern umgeben, die den Innenraum erhellen, der von weichen Nuancen wie dem Weiß der Wände und der Cremefarbe des eleganten Harzes auf dem Boden bestimmt wird. Auf der gleichen Ebene, neben der Küche, befindet sich auch das Badezimmer mit Fenster und Duschkabine. Wenn man die Schwelle des sehr ruhigen Schlafbereichs überschreitet, gelangt man zu zwei sehr hellen Schlafzimmern und einem