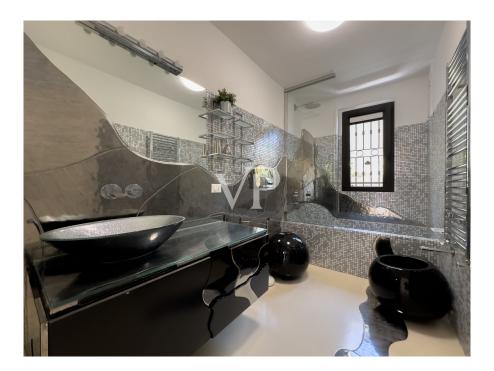

Hauptbadezimmer mit raffinierten Materialien, wie Bisazza-Mosaiken, Bellosta-Armaturen, einer großzügigen Badewanne, die sich in eine praktische Dusche verwandeln lässt, und Sanitärobjekten, die in ihrem Design einzigartig sind. Alles in allem bietet diese außergewöhnliche Immobilie mit dreifacher Süd-, West- und Ostausrichtung und einer großen Terrasse ein unvergleichliches Wohnerlebnis, das sich durch lichtdurchflutete Räume, hochwertige Ausstattungen und ein architektonisches Design auszeichnet, das in seiner Gestaltung einzigartig ist. Hochwertige Ausstattungen und ein architektonisches Design, das den Lebensstil seiner Bewohner definiert, und sich gleichzeitig in einer der begehrtesten und exklusivsten Gegenden von Mailand befindet.