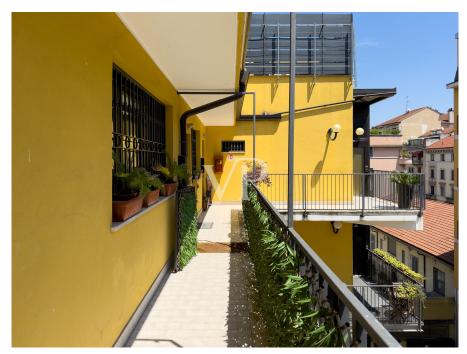

### Número da propriedade: IT242941303 - 20159 Milano – Farini Uma primeira impressão

In der Giulio Belinzaghi Strasse, im Herzen von "Isola Center", einem der begehrtesten und elegantesten Viertel von Mailand, bieten wir exklusiv eine außergewöhnliche Immobilie mit großer Terrasse zum Verkauf an. Die Wohnung wurde vor kurzem mit hochwertigen Materialien renoviert und genießt eine sehr begehrte Südlage. Das Gebäude, das in einer ruhigen und sicheren Straße liegt, wurde vor kurzem renoviert und einige Zusatzarbeiten befinden sich in der Endphase. Der Eingriff hat dem Gebäude ein modernes und gepflegtes Aussehen verliehen. Das Gebäude befindet sich in einem Innenhof zur Straße hin, was zusätzliche Privatsphäre darstellt, weit weg von jeglichem Lärm und Schadstoffen der Stadt, was es zu einer kompletten Oase der Ruhe macht. Diese Wohnung stellt eine wirklich einzigartige Gelegenheit für diejenigen dar, die im Herzen von Mailand in einem exklusiven Kontext leben möchten, der aus wenigen Wohneinheiten besteht, die alle Annehmlichkeiten und Dienstleistungen zur Verfügung haben. Das Haus ist in perfektem Zustand. Im Inneren dieser Immobilie verbinden sich Raum, Klasse und Vielseitigkeit mit dem Vorhandensein der großen Terrasse im Obergeschoss, die direkt vom Aufzug innerhalb der Wohnung aus zugänglich ist. Dieses Detail, ein Element der Einzigartigkeit und des extremen Komforts, macht die Terrasse zu einem integralen Bestandteil der Wohnung und macht sie das ganze Jahr über bewohnbar. Die große Terrasse ist in der Tat äußerst vielseitig, je nach Bedarf kann sie ein Solarium oder ein Spielplatz für Kinder sein, ein elegantes grünes Refugium indem man eine Pergola oder ein biodynamisches Gewächshaus errichtet. Ein repräsentatives Wohnzimmer mit Jacuzzi in einem reservierten und angenehmen Rahmen, der rund um die Uhr genutzt werden kann. Das Vorhandensein aller Arten von Vorrichtungen und Installationen macht die Verwirklichung dieser Einrichtungselemente sehr einfach. Alles in allem ist dieser Raum ideal, um Freunde und Familie zu empfangen oder einfach nur, um in völliger Privatsphäre zwischen den Dächern von Mailand Ruhe und Frieden zu genießen. Über den kleinen Balkon der Wohnung gelangt man zur Eingangstür des Hauses, von der aus man in den offenen Wohnbereich gelangt. Auf der linken Seite befindet sich der Küchenbereich mit einem bewohnbaren und schön bepflanzten Balkon. Die Wand verfügt über alle notwendigen Voraussetzungen für die Einrichtung einer Eckküche mit Halbinsel. Rechts vom Eingang befindet sich ein schönes Wohnzimmer mit einem internen Aufzug, der zur großen Terrasse im Obergeschoss führt. Diese Räume sind von großen Fenstern umgeben, die den Innenraum erhellen, der von weichen Nuancen wie dem Weiß der Wände und der Cremefarbe des eleganten Harzes auf dem Boden bestimmt wird. Auf der gleichen Ebene, neben der Küche, befindet sich auch das Badezimmer mit Fenster und Duschkabine. Wenn man die Schwelle des sehr ruhigen Schlafbereichs überschreitet, gelangt man zu zwei sehr hellen Schlafzimmern und einem