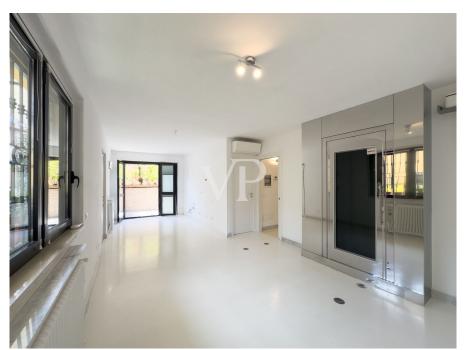

### Número da propriedade: IT242941303 - 20159 Milano – Farini Uma primeira impressão

In der Giulio Belinzaghi Strasse, im Herzen von "Isola Center", einem der begehrtesten und elegantesten Viertel von Mailand, bieten wir exklusiv eine außergewöhnliche Immobilie mit großer Terrasse zum Verkauf an. Die Wohnung wurde vor kurzem mit hochwertigen Materialien renoviert und genießt eine sehr begehrte Südlage. Das Gebäude, das in einer ruhigen und sicheren Straße liegt, wurde vor kurzem renoviert und einige Zusatzarbeiten befinden sich in der Endphase. Der Eingriff hat dem Gebäude ein modernes und gepflegtes Aussehen verliehen. Das Gebäude befindet sich in einem Innenhof zur Straße hin, was zusätzliche Privatsphäre darstellt, weit weg von jeglichem Lärm und Schadstoffen der Stadt, was es zu einer kompletten Oase der Ruhe macht. Diese Wohnung stellt eine wirklich einzigartige Gelegenheit für diejenigen dar, die im Herzen von Mailand in einem exklusiven Kontext leben möchten, der aus wenigen Wohneinheiten besteht, die alle Annehmlichkeiten und Dienstleistungen zur Verfügung haben. Das Haus ist in perfektem Zustand. Im Inneren dieser Immobilie verbinden sich Raum, Klasse und Vielseitigkeit mit dem Vorhandensein der großen Terrasse im Obergeschoss, die direkt vom Aufzug innerhalb der Wohnung aus zugänglich ist. Dieses Detail, ein Element der Einzigartigkeit und des extremen Komforts, macht die Terrasse zu einem integralen Bestandteil der Wohnung und macht sie das ganze Jahr über bewohnbar. Die große Terrasse ist in der Tat äußerst vielseitig, je nach Bedarf kann sie ein Solarium oder ein Spielplatz für Kinder sein, ein elegantes grünes Refugium indem man eine Pergola oder ein biodynamisches Gewächshaus errichtet. Ein repräsentatives Wohnzimmer mit Jacuzzi in einem reservierten und angenehmen Rahmen, der rund um die Uhr genutzt werden kann. Das Vorhandensein aller Arten von Vorrichtungen und Installationen macht die Verwirklichung dieser Einrichtungselemente sehr einfach. Alles in allem ist dieser Raum ideal, um Freunde und Familie zu empfangen oder einfach nur, um in völliger Privatsphäre zwischen den Dächern von Mailand Ruhe und Frieden zu genießen. Über den kleinen Balkon der Wohnung gelangt man zur Eingangstür des Hauses, von der aus man in den offenen Wohnbereich gelangt. Auf der linken Seite befindet sich der Küchenbereich mit einem bewohnbaren und schön bepflanzten Balkon. Die Wand verfügt über alle notwendigen Voraussetzungen für die Einrichtung einer Eckküche mit Halbinsel. Rechts vom Eingang befindet sich ein schönes Wohnzimmer mit einem internen Aufzug, der zur großen Terrasse im Obergeschoss führt. Diese Räume sind von großen Fenstern umgeben, die den Innenraum erhellen, der von weichen Nuancen wie dem Weiß der Wände und der Cremefarbe des eleganten Harzes auf dem Boden bestimmt wird. Auf der gleichen Ebene, neben der Küche, befindet sich auch das Badezimmer mit Fenster und Duschkabine. Wenn man die Schwelle des sehr ruhigen Schlafbereichs überschreitet, gelangt man zu zwei sehr hellen Schlafzimmern und einem