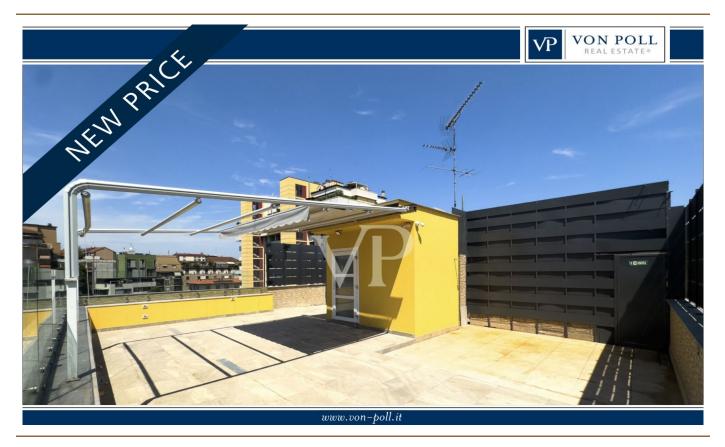

### Número da propriedade: IT242941303 - 20159 Milano – Farini Uma primeira impressão

In der Giulio Belinzaghi Strasse, im Herzen von "Isola Center", einem der begehrtesten und elegantesten Viertel von Mailand, bieten wir exklusiv eine außergewöhnliche Immobilie mit großer Terrasse zum Verkauf an. Die Wohnung wurde vor kurzem mit hochwertigen Materialien renoviert und genießt eine sehr begehrte Südlage. Das Gebäude, das in einer ruhigen und sicheren Straße liegt, wurde vor kurzem renoviert und einige Zusatzarbeiten befinden sich in der Endphase. Der Eingriff hat dem Gebäude ein modernes und gepflegtes Aussehen verliehen. Das Gebäude befindet sich in einem Innenhof zur Straße hin, was zusätzliche Privatsphäre darstellt, weit weg von jeglichem Lärm und Schadstoffen der Stadt, was es zu einer kompletten Oase der Ruhe macht. Diese Wohnung stellt eine wirklich einzigartige Gelegenheit für diejenigen dar, die im Herzen von Mailand in einem exklusiven Kontext leben möchten, der aus wenigen Wohneinheiten besteht, die alle Annehmlichkeiten und Dienstleistungen zur Verfügung haben. Das Haus ist in perfektem Zustand. Im Inneren dieser Immobilie verbinden sich Raum, Klasse und Vielseitigkeit mit dem Vorhandensein der großen Terrasse im Obergeschoss, die direkt vom Aufzug innerhalb der Wohnung aus zugänglich ist. Dieses Detail, ein Element der Einzigartigkeit und des extremen Komforts, macht die Terrasse zu einem integralen Bestandteil der Wohnung und macht sie das ganze Jahr über bewohnbar. Die große Terrasse ist in der Tat äußerst vielseitig, je nach Bedarf kann sie ein Solarium oder ein Spielplatz für Kinder sein, ein elegantes grünes Refugium indem man eine Pergola oder ein biodynamisches Gewächshaus errichtet. Ein repräsentatives Wohnzimmer mit Jacuzzi in einem reservierten und angenehmen Rahmen, der rund um die Uhr genutzt werden kann. Das Vorhandensein aller Arten von Vorrichtungen und Installationen macht die Verwirklichung dieser Einrichtungselemente sehr einfach. Alles in allem ist dieser Raum ideal, um Freunde und Familie zu empfangen oder einfach nur, um in völliger Privatsphäre zwischen den Dächern von Mailand Ruhe und Frieden zu genießen. Über den kleinen Balkon der Wohnung gelangt man zur Eingangstür des Hauses, von der aus man in den offenen Wohnbereich gelangt. Auf der linken Seite befindet sich der Küchenbereich mit einem bewohnbaren und schön bepflanzten Balkon. Die Wand verfügt über alle notwendigen Voraussetzungen für die Einrichtung einer Eckküche mit Halbinsel. Rechts vom Eingang befindet sich ein schönes Wohnzimmer mit einem internen Aufzug, der zur großen Terrasse im Obergeschoss führt. Diese Räume sind von großen Fenstern umgeben, die den Innenraum erhellen, der von weichen Nuancen wie dem Weiß der Wände und der Cremefarbe des eleganten Harzes auf dem Boden bestimmt wird. Auf der gleichen Ebene, neben der Küche, befindet sich auch das Badezimmer mit Fenster und Duschkabine. Wenn man die Schwelle des sehr ruhigen Schlafbereichs überschreitet, gelangt man zu zwei sehr hellen Schlafzimmern und einem