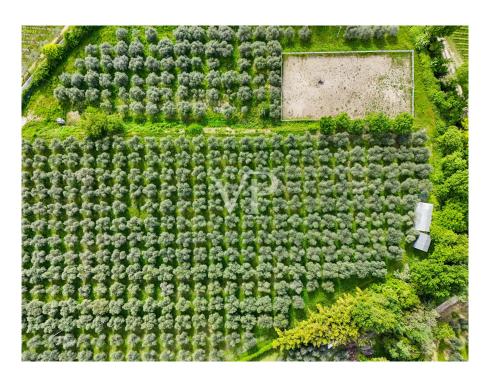

#### Una prima impressione

Bardolino, immersa nel verde, a pochi minuti dal paese e dal Lago proponiamo in vendita importante proprietà composta da due unità immobiliari indipendenti circondate da un uliveto di quasi tre ettari (26.000 gm), il tutto in una posizione che offre un accesso comodo e veloce a tutte le principali località del Garda in ogni periodo dell' anno. La villa principale si sviluppa su tre piani di cui due fuori terra, ed è suddivisa principalmente in due zone. La zona agriturismo è utilizzata per le degustazioni del pregiatissimo olio di oliva auto-prodotto ed offre un comodo soggiorno oltre a due camere da letto, angolo cucina e servizio completo e finestrato. La zona B&B è dedicata agli affitti turistici durante il periodo estivo ed offre un totale di quattro camere matrimoniali, tre servizi oltre ad un grande soggiorno con accesso diretto sia alla cucina abitabile sia al terrazzo coperto con affaccio sul verde che circonda tutta la proprietà. Nel piano interrato troviamo un generoso garage diviso principalmente in tre zone per un totale di oltre 160 MQ. L' immobile, in classe energetica B è dotato di impianto fotovoltaico da 6 kw, caldaia a pellet ad alta efficienza e split con inverter serviti da pompa di calore. La seconda unità immobiliare, villetta singola di nuova costruzione in classe energetica A4 sviluppata su un piano, offre il massimo comfort abitativo oltre ad un' altissima efficienza energetica. La soluzione composta da due camere da letto, bagno completo e finestrato oltre che a soggiorno e cucina è dotata di impianto fotovoltaico da 3 kw ed impianto domotico. All' interno della proprietà è presente un campo in sabbia da equitazione di notevoli dimensioni con la possibilità di avere acqua e luce. Il verde che circonda le abitazioni è irrigato da un impianto di irrigazione automatizzato collegato al pozzo con pompa ad immersione con pescaggio a 120 metri di profondità, vi è inoltre la possibilità di dare in gestione a terzi gli oltre 500 ulivi per la produzione dell' olio. Per chi desidera ampliare l' attività di agriturismo esiste la possibilità di edificare ulteriori 200 MQ di annesso rustico collegato ad attività di "agriturismo". Siamo lieti di ricevere la Vostra richiesta!