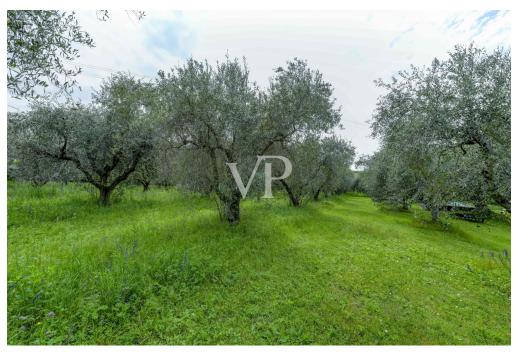

#### Una prima impressione

Bardolino, immersa nel verde, a pochi minuti dal paese e dal Lago proponiamo in vendita importante proprietà composta da due unità immobiliari indipendenti circondate da un uliveto di quasi tre ettari (26.000 gm), il tutto in una posizione che offre un accesso comodo e veloce a tutte le principali località del Garda in ogni periodo dell' anno. La villa principale si sviluppa su tre piani di cui due fuori terra, ed è suddivisa principalmente in due zone. La zona agriturismo è utilizzata per le degustazioni del pregiatissimo olio di oliva auto-prodotto ed offre un comodo soggiorno oltre a due camere da letto, angolo cucina e servizio completo e finestrato. La zona B&B è dedicata agli affitti turistici durante il periodo estivo ed offre un totale di quattro camere matrimoniali, tre servizi oltre ad un grande soggiorno con accesso diretto sia alla cucina abitabile sia al terrazzo coperto con affaccio sul verde che circonda tutta la proprietà. Nel piano interrato troviamo un generoso garage diviso principalmente in tre zone per un totale di oltre 160 MQ. L' immobile, in classe energetica B è dotato di impianto fotovoltaico da 6 kw, caldaia a pellet ad alta efficienza e split con inverter serviti da pompa di calore. La seconda unità immobiliare, villetta singola di nuova costruzione in classe energetica A4 sviluppata su un piano, offre il massimo comfort abitativo oltre ad un' altissima efficienza energetica. La soluzione composta da due camere da letto, bagno completo e finestrato oltre che a soggiorno e cucina è dotata di impianto fotovoltaico da 3 kw ed impianto domotico. All' interno della proprietà è presente un campo in sabbia da equitazione di notevoli dimensioni con la possibilità di avere acqua e luce. Il verde che circonda le abitazioni è irrigato da un impianto di irrigazione automatizzato collegato al pozzo con pompa ad immersione con pescaggio a 120 metri di profondità, vi è inoltre la possibilità di dare in gestione a terzi gli oltre 500 ulivi per la produzione dell' olio. Per chi desidera ampliare l' attività di agriturismo esiste la possibilità di edificare ulteriori 200 MQ di annesso rustico collegato ad attività di "agriturismo". Siamo lieti di ricevere la Vostra richiesta!