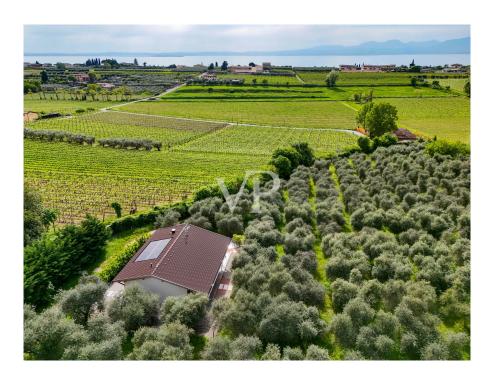

#### Una prima impressione

Bardolino, immersa nel verde, a pochi minuti dal paese e dal Lago proponiamo in vendita importante proprietà composta da due unità immobiliari indipendenti circondate da un uliveto di quasi tre ettari (26.000 gm), il tutto in una posizione che offre un accesso comodo e veloce a tutte le principali località del Garda in ogni periodo dell' anno. La villa principale si sviluppa su tre piani di cui due fuori terra, ed è suddivisa principalmente in due zone. La zona agriturismo è utilizzata per le degustazioni del pregiatissimo olio di oliva auto-prodotto ed offre un comodo soggiorno oltre a due camere da letto, angolo cucina e servizio completo e finestrato. La zona B&B è dedicata agli affitti turistici durante il periodo estivo ed offre un totale di quattro camere matrimoniali, tre servizi oltre ad un grande soggiorno con accesso diretto sia alla cucina abitabile sia al terrazzo coperto con affaccio sul verde che circonda tutta la proprietà. Nel piano interrato troviamo un generoso garage diviso principalmente in tre zone per un totale di oltre 160 MQ. L' immobile, in classe energetica B è dotato di impianto fotovoltaico da 6 kw, caldaia a pellet ad alta efficienza e split con inverter serviti da pompa di calore. La seconda unità immobiliare, villetta singola di nuova costruzione in classe energetica A4 sviluppata su un piano, offre il massimo comfort abitativo oltre ad un' altissima efficienza energetica. La soluzione composta da due camere da letto, bagno completo e finestrato oltre che a soggiorno e cucina è dotata di impianto fotovoltaico da 3 kw ed impianto domotico. All' interno della proprietà è presente un campo in sabbia da equitazione di notevoli dimensioni con la possibilità di avere acqua e luce. Il verde che circonda le abitazioni è irrigato da un impianto di irrigazione automatizzato collegato al pozzo con pompa ad immersione con pescaggio a 120 metri di profondità, vi è inoltre la possibilità di dare in gestione a terzi gli oltre 500 ulivi per la produzione dell' olio. Per chi desidera ampliare l' attività di agriturismo esiste la possibilità di edificare ulteriori 200 MQ di annesso rustico collegato ad attività di "agriturismo". Siamo lieti di ricevere la Vostra richiesta!