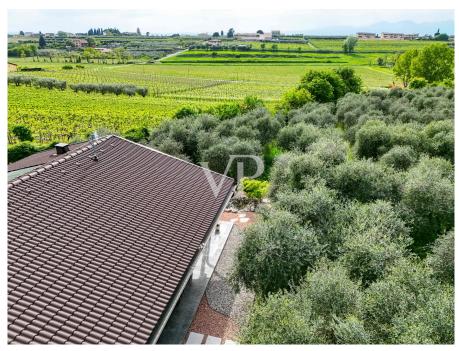

#### Una prima impressione

Bardolino, immersa nel verde, a pochi minuti dal paese e dal Lago proponiamo in vendita importante proprietà composta da due unità immobiliari indipendenti circondate da un uliveto di quasi tre ettari (26.000 gm), il tutto in una posizione che offre un accesso comodo e veloce a tutte le principali località del Garda in ogni periodo dell' anno. La villa principale si sviluppa su tre piani di cui due fuori terra, ed è suddivisa principalmente in due zone. La zona agriturismo è utilizzata per le degustazioni del pregiatissimo olio di oliva auto-prodotto ed offre un comodo soggiorno oltre a due camere da letto, angolo cucina e servizio completo e finestrato. La zona B&B è dedicata agli affitti turistici durante il periodo estivo ed offre un totale di quattro camere matrimoniali, tre servizi oltre ad un grande soggiorno con accesso diretto sia alla cucina abitabile sia al terrazzo coperto con affaccio sul verde che circonda tutta la proprietà. Nel piano interrato troviamo un generoso garage diviso principalmente in tre zone per un totale di oltre 160 MQ. L' immobile, in classe energetica B è dotato di impianto fotovoltaico da 6 kw, caldaia a pellet ad alta efficienza e split con inverter serviti da pompa di calore. La seconda unità immobiliare, villetta singola di nuova costruzione in classe energetica A4 sviluppata su un piano, offre il massimo comfort abitativo oltre ad un' altissima efficienza energetica. La soluzione composta da due camere da letto, bagno completo e finestrato oltre che a soggiorno e cucina è dotata di impianto fotovoltaico da 3 kw ed impianto domotico. All' interno della proprietà è presente un campo in sabbia da equitazione di notevoli dimensioni con la possibilità di avere acqua e luce. Il verde che circonda le abitazioni è irrigato da un impianto di irrigazione automatizzato collegato al pozzo con pompa ad immersione con pescaggio a 120 metri di profondità, vi è inoltre la possibilità di dare in gestione a terzi gli oltre 500 ulivi per la produzione dell' olio. Per chi desidera ampliare l' attività di agriturismo esiste la possibilità di edificare ulteriori 200 MQ di annesso rustico collegato ad attività di "agriturismo". Siamo lieti di ricevere la Vostra richiesta!