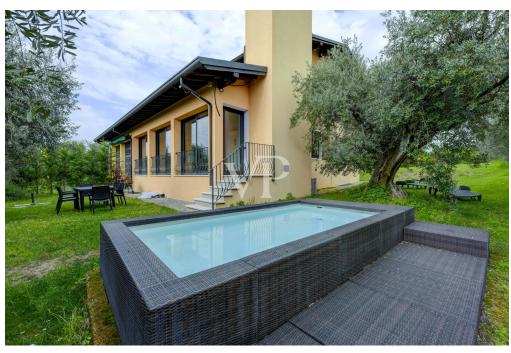

#### Una prima impressione

Bardolino, immersa nel verde, a pochi minuti dal paese e dal Lago proponiamo in vendita importante proprietà composta da due unità immobiliari indipendenti circondate da un uliveto di quasi tre ettari (26.000 gm), il tutto in una posizione che offre un accesso comodo e veloce a tutte le principali località del Garda in ogni periodo dell' anno. La villa principale si sviluppa su tre piani di cui due fuori terra, ed è suddivisa principalmente in due zone. La zona agriturismo è utilizzata per le degustazioni del pregiatissimo olio di oliva auto-prodotto ed offre un comodo soggiorno oltre a due camere da letto, angolo cucina e servizio completo e finestrato. La zona B&B è dedicata agli affitti turistici durante il periodo estivo ed offre un totale di quattro camere matrimoniali, tre servizi oltre ad un grande soggiorno con accesso diretto sia alla cucina abitabile sia al terrazzo coperto con affaccio sul verde che circonda tutta la proprietà. Nel piano interrato troviamo un generoso garage diviso principalmente in tre zone per un totale di oltre 160 MQ. L' immobile, in classe energetica B è dotato di impianto fotovoltaico da 6 kw, caldaia a pellet ad alta efficienza e split con inverter serviti da pompa di calore. La seconda unità immobiliare, villetta singola di nuova costruzione in classe energetica A4 sviluppata su un piano, offre il massimo comfort abitativo oltre ad un' altissima efficienza energetica. La soluzione composta da due camere da letto, bagno completo e finestrato oltre che a soggiorno e cucina è dotata di impianto fotovoltaico da 3 kw ed impianto domotico. All' interno della proprietà è presente un campo in sabbia da equitazione di notevoli dimensioni con la possibilità di avere acqua e luce. Il verde che circonda le abitazioni è irrigato da un impianto di irrigazione automatizzato collegato al pozzo con pompa ad immersione con pescaggio a 120 metri di profondità, vi è inoltre la possibilità di dare in gestione a terzi gli oltre 500 ulivi per la produzione dell' olio. Per chi desidera ampliare l' attività di agriturismo esiste la possibilità di edificare ulteriori 200 MQ di annesso rustico collegato ad attività di "agriturismo". Siamo lieti di ricevere la Vostra richiesta!