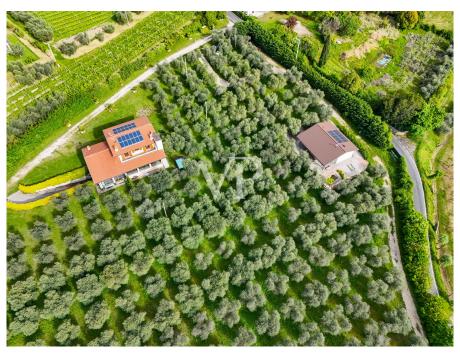

#### Una prima impressione

Bardolino, immersa nel verde, a pochi minuti dal paese e dal Lago proponiamo in vendita importante proprietà composta da due unità immobiliari indipendenti circondate da un uliveto di quasi tre ettari (26.000 gm), il tutto in una posizione che offre un accesso comodo e veloce a tutte le principali località del Garda in ogni periodo dell' anno. La villa principale si sviluppa su tre piani di cui due fuori terra, ed è suddivisa principalmente in due zone. La zona agriturismo è utilizzata per le degustazioni del pregiatissimo olio di oliva auto-prodotto ed offre un comodo soggiorno oltre a due camere da letto, angolo cucina e servizio completo e finestrato. La zona B&B è dedicata agli affitti turistici durante il periodo estivo ed offre un totale di quattro camere matrimoniali, tre servizi oltre ad un grande soggiorno con accesso diretto sia alla cucina abitabile sia al terrazzo coperto con affaccio sul verde che circonda tutta la proprietà. Nel piano interrato troviamo un generoso garage diviso principalmente in tre zone per un totale di oltre 160 MQ. L' immobile, in classe energetica B è dotato di impianto fotovoltaico da 6 kw, caldaia a pellet ad alta efficienza e split con inverter serviti da pompa di calore. La seconda unità immobiliare, villetta singola di nuova costruzione in classe energetica A4 sviluppata su un piano, offre il massimo comfort abitativo oltre ad un' altissima efficienza energetica. La soluzione composta da due camere da letto, bagno completo e finestrato oltre che a soggiorno e cucina è dotata di impianto fotovoltaico da 3 kw ed impianto domotico. All' interno della proprietà è presente un campo in sabbia da equitazione di notevoli dimensioni con la possibilità di avere acqua e luce. Il verde che circonda le abitazioni è irrigato da un impianto di irrigazione automatizzato collegato al pozzo con pompa ad immersione con pescaggio a 120 metri di profondità, vi è inoltre la possibilità di dare in gestione a terzi gli oltre 500 ulivi per la produzione dell' olio. Per chi desidera ampliare l' attività di agriturismo esiste la possibilità di edificare ulteriori 200 MQ di annesso rustico collegato ad attività di "agriturismo". Siamo lieti di ricevere la Vostra richiesta!