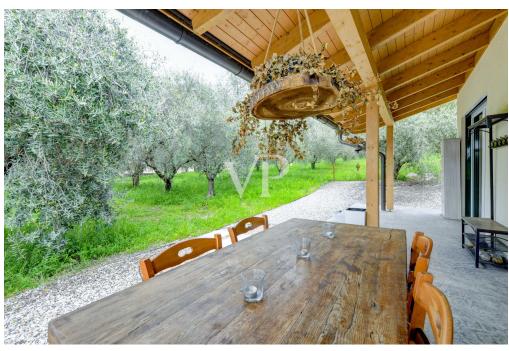

#### Una prima impressione

Bardolino, immersa nel verde, a pochi minuti dal paese e dal Lago proponiamo in vendita importante proprietà composta da due unità immobiliari indipendenti circondate da un uliveto di quasi tre ettari (26.000 gm), il tutto in una posizione che offre un accesso comodo e veloce a tutte le principali località del Garda in ogni periodo dell' anno. La villa principale si sviluppa su tre piani di cui due fuori terra, ed è suddivisa principalmente in due zone. La zona agriturismo è utilizzata per le degustazioni del pregiatissimo olio di oliva auto-prodotto ed offre un comodo soggiorno oltre a due camere da letto, angolo cucina e servizio completo e finestrato. La zona B&B è dedicata agli affitti turistici durante il periodo estivo ed offre un totale di quattro camere matrimoniali, tre servizi oltre ad un grande soggiorno con accesso diretto sia alla cucina abitabile sia al terrazzo coperto con affaccio sul verde che circonda tutta la proprietà. Nel piano interrato troviamo un generoso garage diviso principalmente in tre zone per un totale di oltre 160 MQ. L' immobile, in classe energetica B è dotato di impianto fotovoltaico da 6 kw, caldaia a pellet ad alta efficienza e split con inverter serviti da pompa di calore. La seconda unità immobiliare, villetta singola di nuova costruzione in classe energetica A4 sviluppata su un piano, offre il massimo comfort abitativo oltre ad un' altissima efficienza energetica. La soluzione composta da due camere da letto, bagno completo e finestrato oltre che a soggiorno e cucina è dotata di impianto fotovoltaico da 3 kw ed impianto domotico. All' interno della proprietà è presente un campo in sabbia da equitazione di notevoli dimensioni con la possibilità di avere acqua e luce. Il verde che circonda le abitazioni è irrigato da un impianto di irrigazione automatizzato collegato al pozzo con pompa ad immersione con pescaggio a 120 metri di profondità, vi è inoltre la possibilità di dare in gestione a terzi gli oltre 500 ulivi per la produzione dell' olio. Per chi desidera ampliare l' attività di agriturismo esiste la possibilità di edificare ulteriori 200 MQ di annesso rustico collegato ad attività di "agriturismo". Siamo lieti di ricevere la Vostra richiesta!