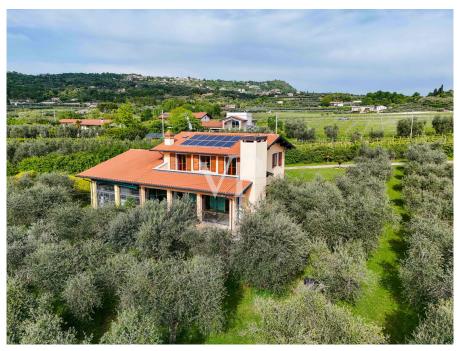

#### Una prima impressione

Bardolino, immersa nel verde, a pochi minuti dal paese e dal Lago proponiamo in vendita importante proprietà composta da due unità immobiliari indipendenti circondate da un uliveto di quasi tre ettari (26.000 gm), il tutto in una posizione che offre un accesso comodo e veloce a tutte le principali località del Garda in ogni periodo dell' anno. La villa principale si sviluppa su tre piani di cui due fuori terra, ed è suddivisa principalmente in due zone. La zona agriturismo è utilizzata per le degustazioni del pregiatissimo olio di oliva auto-prodotto ed offre un comodo soggiorno oltre a due camere da letto, angolo cucina e servizio completo e finestrato. La zona B&B è dedicata agli affitti turistici durante il periodo estivo ed offre un totale di quattro camere matrimoniali, tre servizi oltre ad un grande soggiorno con accesso diretto sia alla cucina abitabile sia al terrazzo coperto con affaccio sul verde che circonda tutta la proprietà. Nel piano interrato troviamo un generoso garage diviso principalmente in tre zone per un totale di oltre 160 MQ. L' immobile, in classe energetica B è dotato di impianto fotovoltaico da 6 kw, caldaia a pellet ad alta efficienza e split con inverter serviti da pompa di calore. La seconda unità immobiliare, villetta singola di nuova costruzione in classe energetica A4 sviluppata su un piano, offre il massimo comfort abitativo oltre ad un' altissima efficienza energetica. La soluzione composta da due camere da letto, bagno completo e finestrato oltre che a soggiorno e cucina è dotata di impianto fotovoltaico da 3 kw ed impianto domotico. All' interno della proprietà è presente un campo in sabbia da equitazione di notevoli dimensioni con la possibilità di avere acqua e luce. Il verde che circonda le abitazioni è irrigato da un impianto di irrigazione automatizzato collegato al pozzo con pompa ad immersione con pescaggio a 120 metri di profondità, vi è inoltre la possibilità di dare in gestione a terzi gli oltre 500 ulivi per la produzione dell' olio. Per chi desidera ampliare l' attività di agriturismo esiste la possibilità di edificare ulteriori 200 MQ di annesso rustico collegato ad attività di "agriturismo". Siamo lieti di ricevere la Vostra richiesta!