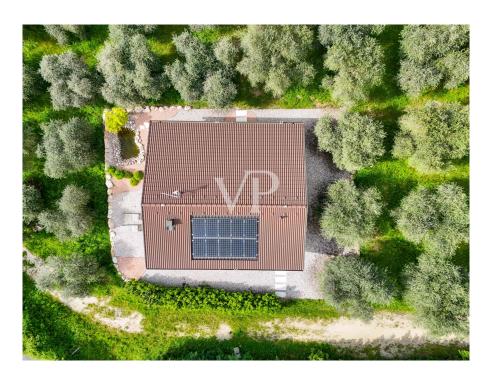

#### Una prima impressione

Bardolino, immersa nel verde, a pochi minuti dal paese e dal Lago proponiamo in vendita importante proprietà composta da due unità immobiliari indipendenti circondate da un uliveto di quasi tre ettari (26.000 gm), il tutto in una posizione che offre un accesso comodo e veloce a tutte le principali località del Garda in ogni periodo dell' anno. La villa principale si sviluppa su tre piani di cui due fuori terra, ed è suddivisa principalmente in due zone. La zona agriturismo è utilizzata per le degustazioni del pregiatissimo olio di oliva auto-prodotto ed offre un comodo soggiorno oltre a due camere da letto, angolo cucina e servizio completo e finestrato. La zona B&B è dedicata agli affitti turistici durante il periodo estivo ed offre un totale di quattro camere matrimoniali, tre servizi oltre ad un grande soggiorno con accesso diretto sia alla cucina abitabile sia al terrazzo coperto con affaccio sul verde che circonda tutta la proprietà. Nel piano interrato troviamo un generoso garage diviso principalmente in tre zone per un totale di oltre 160 MQ. L' immobile, in classe energetica B è dotato di impianto fotovoltaico da 6 kw, caldaia a pellet ad alta efficienza e split con inverter serviti da pompa di calore. La seconda unità immobiliare, villetta singola di nuova costruzione in classe energetica A4 sviluppata su un piano, offre il massimo comfort abitativo oltre ad un' altissima efficienza energetica. La soluzione composta da due camere da letto, bagno completo e finestrato oltre che a soggiorno e cucina è dotata di impianto fotovoltaico da 3 kw ed impianto domotico. All' interno della proprietà è presente un campo in sabbia da equitazione di notevoli dimensioni con la possibilità di avere acqua e luce. Il verde che circonda le abitazioni è irrigato da un impianto di irrigazione automatizzato collegato al pozzo con pompa ad immersione con pescaggio a 120 metri di profondità, vi è inoltre la possibilità di dare in gestione a terzi gli oltre 500 ulivi per la produzione dell' olio. Per chi desidera ampliare l' attività di agriturismo esiste la possibilità di edificare ulteriori 200 MQ di annesso rustico collegato ad attività di "agriturismo". Siamo lieti di ricevere la Vostra richiesta!