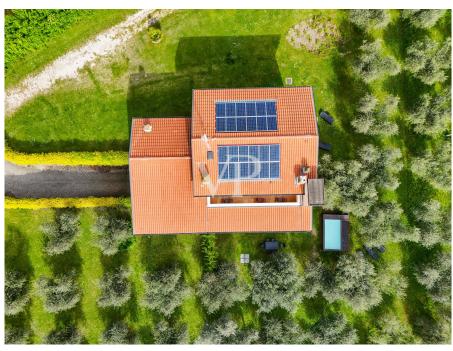

#### Una prima impressione

Bardolino, immersa nel verde, a pochi minuti dal paese e dal Lago proponiamo in vendita importante proprietà composta da due unità immobiliari indipendenti circondate da un uliveto di quasi tre ettari (26.000 gm), il tutto in una posizione che offre un accesso comodo e veloce a tutte le principali località del Garda in ogni periodo dell' anno. La villa principale si sviluppa su tre piani di cui due fuori terra, ed è suddivisa principalmente in due zone. La zona agriturismo è utilizzata per le degustazioni del pregiatissimo olio di oliva auto-prodotto ed offre un comodo soggiorno oltre a due camere da letto, angolo cucina e servizio completo e finestrato. La zona B&B è dedicata agli affitti turistici durante il periodo estivo ed offre un totale di quattro camere matrimoniali, tre servizi oltre ad un grande soggiorno con accesso diretto sia alla cucina abitabile sia al terrazzo coperto con affaccio sul verde che circonda tutta la proprietà. Nel piano interrato troviamo un generoso garage diviso principalmente in tre zone per un totale di oltre 160 MQ. L' immobile, in classe energetica B è dotato di impianto fotovoltaico da 6 kw, caldaia a pellet ad alta efficienza e split con inverter serviti da pompa di calore. La seconda unità immobiliare, villetta singola di nuova costruzione in classe energetica A4 sviluppata su un piano, offre il massimo comfort abitativo oltre ad un' altissima efficienza energetica. La soluzione composta da due camere da letto, bagno completo e finestrato oltre che a soggiorno e cucina è dotata di impianto fotovoltaico da 3 kw ed impianto domotico. All' interno della proprietà è presente un campo in sabbia da equitazione di notevoli dimensioni con la possibilità di avere acqua e luce. Il verde che circonda le abitazioni è irrigato da un impianto di irrigazione automatizzato collegato al pozzo con pompa ad immersione con pescaggio a 120 metri di profondità, vi è inoltre la possibilità di dare in gestione a terzi gli oltre 500 ulivi per la produzione dell' olio. Per chi desidera ampliare l' attività di agriturismo esiste la possibilità di edificare ulteriori 200 MQ di annesso rustico collegato ad attività di "agriturismo". Siamo lieti di ricevere la Vostra richiesta!