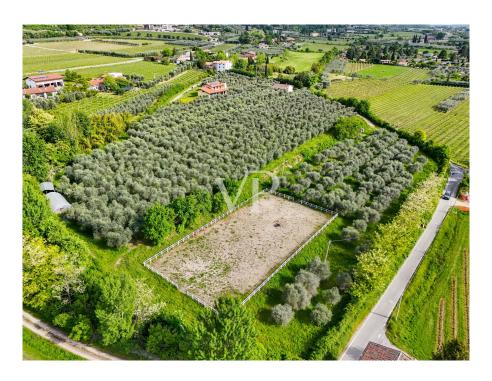

#### Una prima impressione

Bardolino, immersa nel verde, a pochi minuti dal paese e dal Lago proponiamo in vendita importante proprietà composta da due unità immobiliari indipendenti circondate da un uliveto di quasi tre ettari (26.000 gm), il tutto in una posizione che offre un accesso comodo e veloce a tutte le principali località del Garda in ogni periodo dell' anno. La villa principale si sviluppa su tre piani di cui due fuori terra, ed è suddivisa principalmente in due zone. La zona agriturismo è utilizzata per le degustazioni del pregiatissimo olio di oliva auto-prodotto ed offre un comodo soggiorno oltre a due camere da letto, angolo cucina e servizio completo e finestrato. La zona B&B è dedicata agli affitti turistici durante il periodo estivo ed offre un totale di quattro camere matrimoniali, tre servizi oltre ad un grande soggiorno con accesso diretto sia alla cucina abitabile sia al terrazzo coperto con affaccio sul verde che circonda tutta la proprietà. Nel piano interrato troviamo un generoso garage diviso principalmente in tre zone per un totale di oltre 160 MQ. L' immobile, in classe energetica B è dotato di impianto fotovoltaico da 6 kw, caldaia a pellet ad alta efficienza e split con inverter serviti da pompa di calore. La seconda unità immobiliare, villetta singola di nuova costruzione in classe energetica A4 sviluppata su un piano, offre il massimo comfort abitativo oltre ad un' altissima efficienza energetica. La soluzione composta da due camere da letto, bagno completo e finestrato oltre che a soggiorno e cucina è dotata di impianto fotovoltaico da 3 kw ed impianto domotico. All' interno della proprietà è presente un campo in sabbia da equitazione di notevoli dimensioni con la possibilità di avere acqua e luce. Il verde che circonda le abitazioni è irrigato da un impianto di irrigazione automatizzato collegato al pozzo con pompa ad immersione con pescaggio a 120 metri di profondità, vi è inoltre la possibilità di dare in gestione a terzi gli oltre 500 ulivi per la produzione dell' olio. Per chi desidera ampliare l' attività di agriturismo esiste la possibilità di edificare ulteriori 200 MQ di annesso rustico collegato ad attività di "agriturismo". Siamo lieti di ricevere la Vostra richiesta!