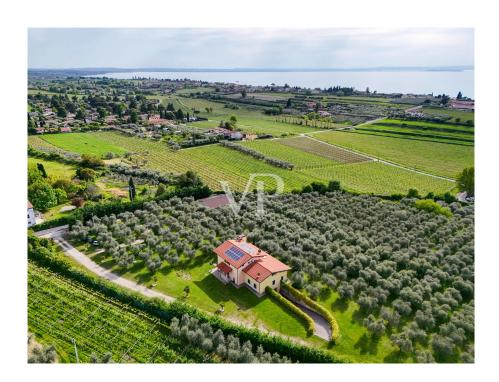

#### Una prima impressione

Bardolino, immersa nel verde, a pochi minuti dal paese e dal Lago proponiamo in vendita importante proprietà composta da due unità immobiliari indipendenti circondate da un uliveto di quasi tre ettari (26.000 gm), il tutto in una posizione che offre un accesso comodo e veloce a tutte le principali località del Garda in ogni periodo dell' anno. La villa principale si sviluppa su tre piani di cui due fuori terra, ed è suddivisa principalmente in due zone. La zona agriturismo è utilizzata per le degustazioni del pregiatissimo olio di oliva auto-prodotto ed offre un comodo soggiorno oltre a due camere da letto, angolo cucina e servizio completo e finestrato. La zona B&B è dedicata agli affitti turistici durante il periodo estivo ed offre un totale di quattro camere matrimoniali, tre servizi oltre ad un grande soggiorno con accesso diretto sia alla cucina abitabile sia al terrazzo coperto con affaccio sul verde che circonda tutta la proprietà. Nel piano interrato troviamo un generoso garage diviso principalmente in tre zone per un totale di oltre 160 MQ. L' immobile, in classe energetica B è dotato di impianto fotovoltaico da 6 kw, caldaia a pellet ad alta efficienza e split con inverter serviti da pompa di calore. La seconda unità immobiliare, villetta singola di nuova costruzione in classe energetica A4 sviluppata su un piano, offre il massimo comfort abitativo oltre ad un' altissima efficienza energetica. La soluzione composta da due camere da letto, bagno completo e finestrato oltre che a soggiorno e cucina è dotata di impianto fotovoltaico da 3 kw ed impianto domotico. All' interno della proprietà è presente un campo in sabbia da equitazione di notevoli dimensioni con la possibilità di avere acqua e luce. Il verde che circonda le abitazioni è irrigato da un impianto di irrigazione automatizzato collegato al pozzo con pompa ad immersione con pescaggio a 120 metri di profondità, vi è inoltre la possibilità di dare in gestione a terzi gli oltre 500 ulivi per la produzione dell' olio. Per chi desidera ampliare l' attività di agriturismo esiste la possibilità di edificare ulteriori 200 MQ di annesso rustico collegato ad attività di "agriturismo". Siamo lieti di ricevere la Vostra richiesta!