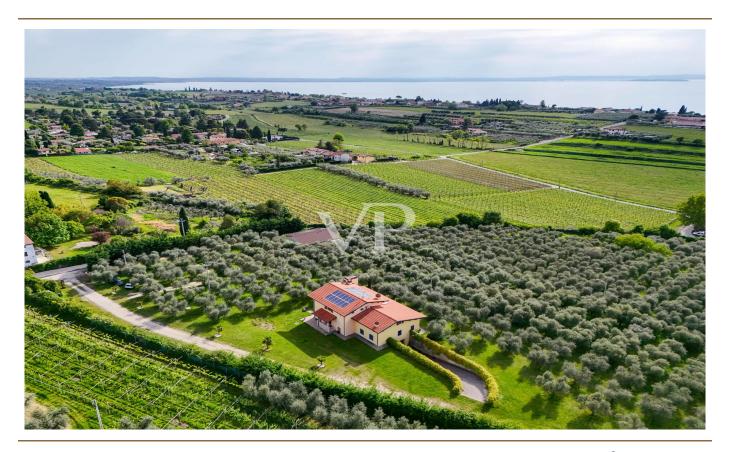

#### Una prima impressione

Bardolino, immersa nel verde, a pochi minuti dal paese e dal Lago proponiamo in vendita importante proprietà composta da due unità immobiliari indipendenti circondate da un uliveto di quasi tre ettari (26.000 gm), il tutto in una posizione che offre un accesso comodo e veloce a tutte le principali località del Garda in ogni periodo dell' anno. La villa principale si sviluppa su tre piani di cui due fuori terra, ed è suddivisa principalmente in due zone. La zona agriturismo è utilizzata per le degustazioni del pregiatissimo olio di oliva auto-prodotto ed offre un comodo soggiorno oltre a due camere da letto, angolo cucina e servizio completo e finestrato. La zona B&B è dedicata agli affitti turistici durante il periodo estivo ed offre un totale di quattro camere matrimoniali, tre servizi oltre ad un grande soggiorno con accesso diretto sia alla cucina abitabile sia al terrazzo coperto con affaccio sul verde che circonda tutta la proprietà. Nel piano interrato troviamo un generoso garage diviso principalmente in tre zone per un totale di oltre 160 MQ. L' immobile, in classe energetica B è dotato di impianto fotovoltaico da 6 kw, caldaia a pellet ad alta efficienza e split con inverter serviti da pompa di calore. La seconda unità immobiliare, villetta singola di nuova costruzione in classe energetica A4 sviluppata su un piano, offre il massimo comfort abitativo oltre ad un' altissima efficienza energetica. La soluzione composta da due camere da letto, bagno completo e finestrato oltre che a soggiorno e cucina è dotata di impianto fotovoltaico da 3 kw ed impianto domotico. All' interno della proprietà è presente un campo in sabbia da equitazione di notevoli dimensioni con la possibilità di avere acqua e luce. Il verde che circonda le abitazioni è irrigato da un impianto di irrigazione automatizzato collegato al pozzo con pompa ad immersione con pescaggio a 120 metri di profondità, vi è inoltre la possibilità di dare in gestione a terzi gli oltre 500 ulivi per la produzione dell' olio. Per chi desidera ampliare l' attività di agriturismo esiste la possibilità di edificare ulteriori 200 MQ di annesso rustico collegato ad attività di "agriturismo". Siamo lieti di ricevere la Vostra richiesta!