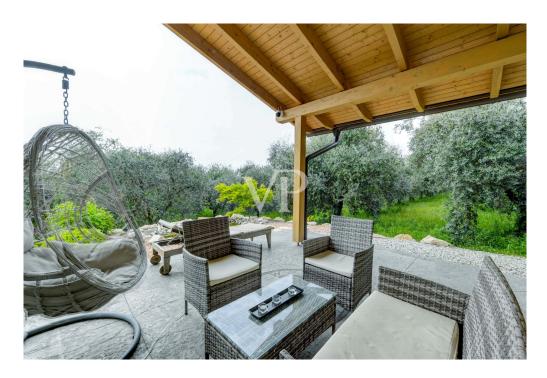

#### Una prima impressione

Bardolino, immersa nel verde, a pochi minuti dal paese e dal Lago proponiamo in vendita importante proprietà composta da due unità immobiliari indipendenti circondate da un uliveto di quasi tre ettari (26.000 gm), il tutto in una posizione che offre un accesso comodo e veloce a tutte le principali località del Garda in ogni periodo dell' anno. La villa principale si sviluppa su tre piani di cui due fuori terra, ed è suddivisa principalmente in due zone. La zona agriturismo è utilizzata per le degustazioni del pregiatissimo olio di oliva auto-prodotto ed offre un comodo soggiorno oltre a due camere da letto, angolo cucina e servizio completo e finestrato. La zona B&B è dedicata agli affitti turistici durante il periodo estivo ed offre un totale di quattro camere matrimoniali, tre servizi oltre ad un grande soggiorno con accesso diretto sia alla cucina abitabile sia al terrazzo coperto con affaccio sul verde che circonda tutta la proprietà. Nel piano interrato troviamo un generoso garage diviso principalmente in tre zone per un totale di oltre 160 MQ. L' immobile, in classe energetica B è dotato di impianto fotovoltaico da 6 kw, caldaia a pellet ad alta efficienza e split con inverter serviti da pompa di calore. La seconda unità immobiliare, villetta singola di nuova costruzione in classe energetica A4 sviluppata su un piano, offre il massimo comfort abitativo oltre ad un' altissima efficienza energetica. La soluzione composta da due camere da letto, bagno completo e finestrato oltre che a soggiorno e cucina è dotata di impianto fotovoltaico da 3 kw ed impianto domotico. All' interno della proprietà è presente un campo in sabbia da equitazione di notevoli dimensioni con la possibilità di avere acqua e luce. Il verde che circonda le abitazioni è irrigato da un impianto di irrigazione automatizzato collegato al pozzo con pompa ad immersione con pescaggio a 120 metri di profondità, vi è inoltre la possibilità di dare in gestione a terzi gli oltre 500 ulivi per la produzione dell' olio. Per chi desidera ampliare l' attività di agriturismo esiste la possibilità di edificare ulteriori 200 MQ di annesso rustico collegato ad attività di "agriturismo". Siamo lieti di ricevere la Vostra richiesta!