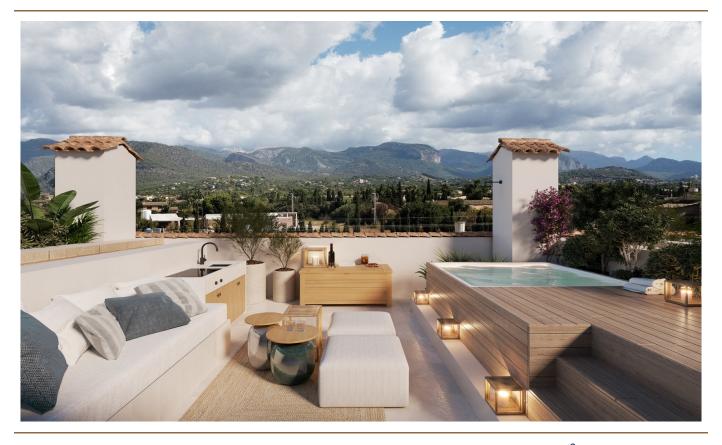

#### Una prima impressione

Einmalige Chance zum Kauf eines Grundstücks mit genehmigtem Bauprojekt und Lizenz für den Bau von sieben Stadthäusern im charmanten Dorf Santa María del Camí. Diese beeindruckenden, dreistöckigen Stadthäuser bieten einen großzügigen und modernen Lebensstil. Jedes Haus verfügt über drei Schlafzimmer und ein Büro, drei Badezimmer sowie eine Doppelgarage. Die Häuser bieten auf jeder Etage geräumige Terrassen, einen offenen Wohnbereich, eine Dachterrasse mit Jacuzzi und eine Außenküche. Das Projekt sieht eine bebaute Fläche von ca. 280 m² pro Reihenhaus vor. Ein Innenhof von 80 m² mit Pool, eine Dachterrasse von 30 m², ein Doppelparkplatz und ein Aufzug sind mit eingeplant. Verpassen Sie nicht die Gelegenheit, in diese erstklassigen Immobilien zu investieren, die Komfort, Luxus und eine hervorragende Lage kombinieren. Für weitere Informationen besuchen Sie uns bitte in unserem Büro in Santa Maria. Der Preis unterliegt einer Mehrwertsteuer von 21 % anstelle der Grunderwerbsteuer.