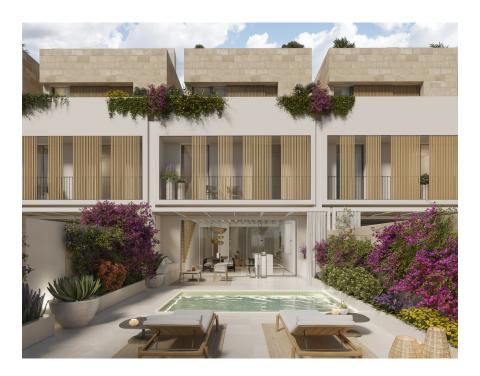

#### Una prima impressione

Einmalige Chance zum Kauf eines Grundstücks mit genehmigtem Bauprojekt und Lizenz für den Bau von sieben Stadthäusern im charmanten Dorf Santa María del Camí. Diese beeindruckenden, dreistöckigen Stadthäuser bieten einen großzügigen und modernen Lebensstil. Jedes Haus verfügt über drei Schlafzimmer und ein Büro, drei Badezimmer sowie eine Doppelgarage. Die Häuser bieten auf jeder Etage geräumige Terrassen, einen offenen Wohnbereich, eine Dachterrasse mit Jacuzzi und eine Außenküche. Das Projekt sieht eine bebaute Fläche von ca. 280 m² pro Reihenhaus vor. Ein Innenhof von 80 m² mit Pool, eine Dachterrasse von 30 m², ein Doppelparkplatz und ein Aufzug sind mit eingeplant. Verpassen Sie nicht die Gelegenheit, in diese erstklassigen Immobilien zu investieren, die Komfort, Luxus und eine hervorragende Lage kombinieren. Für weitere Informationen besuchen Sie uns bitte in unserem Büro in Santa Maria. Der Preis unterliegt einer Mehrwertsteuer von 21 % anstelle der Grunderwerbsteuer.