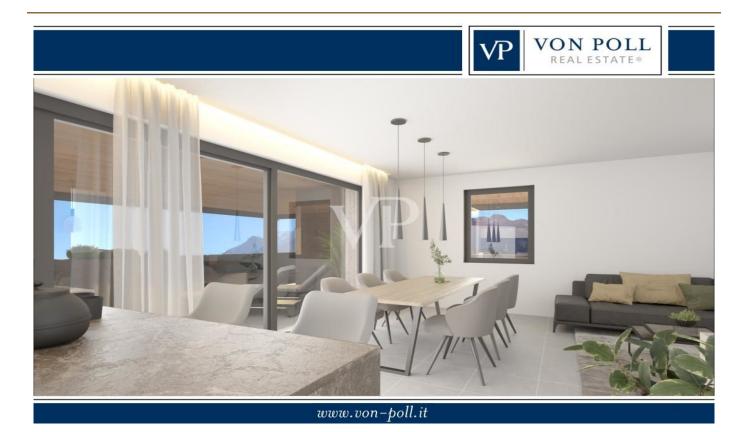

#### Una prima impressione

A modern residential complex is being built in Eppan with first-class apartments in three different sizes, with parking spaces and underground parking. The residential complex offers everything you could wish for an excellent quality of life: a superb finish in a sunny, top location. The residential complex consists of a detached building with two underground and four above-ground floors and 12 residential units. Access to the internal parking spaces is on the west side. The garages are designed as open individual parking spaces. Construction has already begun. Handover is planned for December 2024.

#### Dettagli dei servizi

The residential complex is built to the "KlimaHaus Nature" standard.

In summer, the residential complex is pleasantly cool thanks to the optimal insulation and improves living comfort. This energy-conscious construction method significantly reduces heating and air conditioning costs. Particular importance is attached to sound insulation in the residential complex.