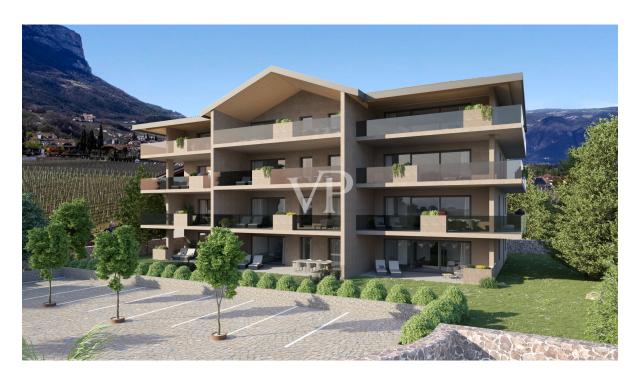

#### Una prima impressione

A modern residential complex is being built in Eppan with first-class apartments in three different sizes, with parking spaces and underground parking. The residential complex offers everything you could wish for an excellent quality of life: a superb finish in a sunny, top location. The residential complex consists of a detached building with two underground and four above-ground floors and 12 residential units. Access to the internal parking spaces is on the west side. The garages are designed as open individual parking spaces. Construction has already begun. Handover is planned for December 2024.

#### Tutto sulla posizione

The residential complex is being built in Eppan an der Weinstraße, in the immediate vicinity of the village center. Kindergarten, schools, leisure facilities, stores and public services are in the immediate vicinity. The residential complex is in a particularly sunny location with a wonderful view over the Überetsch. Eppan on the South Tyrolean Wine Road is located in the Überetsch, the castle and wine country, just 10 km southwest of Bolzano. With 14,741 inhabitants, Eppan is a large Italian municipality and, as the sixth largest municipality in South Tyrol, is comparable to a small town. Eppan also knows how to impress with its culture. One of the most castle-rich regions in the Alps boasts historic residences, castles and palaces. Eppan also has beautiful churches and chapels to offer as well as interesting exhibitions. The large market town of Eppan has 11 districts: St. Michael, Girlan, St. Pauls, Montiggl, Frangart, Unterrain, Missian and the mountain villages of Perdonig, Gaid, Eppan Berg and Gand. The landscape is characterized by fruit and wine growing. There are countless castles, palaces and stately residences in Eppan. Eppan lies on the slopes of the Mendel Mountains, partly on moraine hills from the last Ice Age. Finds from the Bronze Age and the Middle Ages indicate an early settlement in the area. The famous Roman road "Via Claudia Augusta" probably ran through the present-day municipal area, although the exact route is not known. There is plenty to see and explore throughout the year: Events such as the Wine Culture Weeks in summer or the Girlaner Kellerfest and Paulser Dorffest in September, or the traditional Törggelen in fall and ice skating on the frozen Montiggl lakes in winter attract young and old.