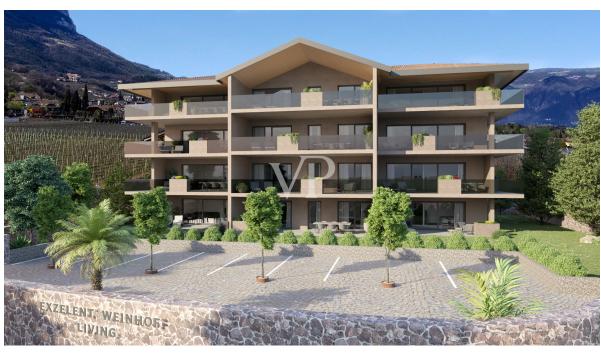

#### Una prima impressione

A modern residential complex is being built in Eppan with first-class apartments in three different sizes, with parking spaces and underground parking. The residential complex offers everything you could wish for an excellent quality of life: a superb finish in a sunny, top location. The residential complex consists of a detached building with two underground and four above-ground floors and 12 residential units. Access to the internal parking spaces is on the west side. The garages are designed as open individual parking spaces. Construction has already begun. Handover is planned for December 2024.

#### Tutto sulla posizione

The residential complex is being built in Eppan an der Weinstraße, in the immediate vicinity of the village center. Kindergarten, schools, leisure facilities, stores and public services are in the immediate vicinity. The residential complex is in a particularly sunny location with a wonderful view over the Überetsch. Eppan on the South Tyrolean Wine Road is located in the Überetsch, the castle and wine country, just 10 km southwest of Bolzano. With 14,741 inhabitants, Eppan is a large Italian municipality and, as the sixth largest municipality in South Tyrol, is comparable to a small town. Eppan also knows how to impress with its culture. One of the most castle-rich regions in the Alps boasts historic residences, castles and palaces. Eppan also has beautiful churches and chapels to offer as well as interesting exhibitions. The large market town of Eppan has 11 districts: St. Michael, Girlan, St. Pauls, Montiggl, Frangart, Unterrain, Missian and the mountain villages of Perdonig, Gaid, Eppan Berg and Gand. The landscape is characterized by fruit and wine growing. There are countless castles, palaces and stately residences in Eppan. Eppan lies on the slopes of the Mendel Mountains, partly on moraine hills from the last Ice Age. Finds from the Bronze Age and the Middle Ages indicate an early settlement in the area. The famous Roman road "Via Claudia Augusta" probably ran through the present-day municipal area, although the exact route is not known. There is plenty to see and explore throughout the year: Events such as the Wine Culture Weeks in summer or the Girlaner Kellerfest and Paulser Dorffest in September, or the traditional Törggelen in fall and ice skating on the frozen Montiggl lakes in winter attract young and old.