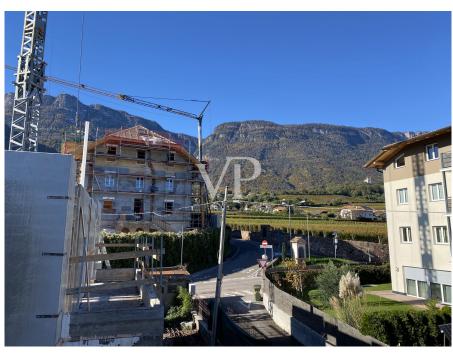

#### Una prima impressione

A modern residential complex is being built in Eppan with first-class apartments in three different sizes, with parking spaces and underground parking. The residential complex offers everything you could wish for an excellent quality of life: a superb finish in a sunny, top location. The residential complex consists of a detached building with two underground and four above-ground floors and 12 residential units. Access to the internal parking spaces is on the west side. The garages are designed as open individual parking spaces. Construction has already begun. Handover is planned for December 2024.

#### Tutto sulla posizione

The residential complex is being built in Eppan an der Weinstraße, in the immediate vicinity of the village center. Kindergarten, schools, leisure facilities, stores and public services are in the immediate vicinity. The residential complex is in a particularly sunny location with a wonderful view over the Überetsch. Eppan on the South Tyrolean Wine Road is located in the Überetsch, the castle and wine country, just 10 km southwest of Bolzano. With 14,741 inhabitants, Eppan is a large Italian municipality and, as the sixth largest municipality in South Tyrol, is comparable to a small town. Eppan also knows how to impress with its culture. One of the most castle-rich regions in the Alps boasts historic residences, castles and palaces. Eppan also has beautiful churches and chapels to offer as well as interesting exhibitions. The large market town of Eppan has 11 districts: St. Michael, Girlan, St. Pauls, Montiggl, Frangart, Unterrain, Missian and the mountain villages of Perdonig, Gaid, Eppan Berg and Gand. The landscape is characterized by fruit and wine growing. There are countless castles, palaces and stately residences in Eppan. Eppan lies on the slopes of the Mendel Mountains, partly on moraine hills from the last Ice Age. Finds from the Bronze Age and the Middle Ages indicate an early settlement in the area. The famous Roman road "Via Claudia Augusta" probably ran through the present-day municipal area, although the exact route is not known. There is plenty to see and explore throughout the year: Events such as the Wine Culture Weeks in summer or the Girlaner Kellerfest and Paulser Dorffest in September, or the traditional Törggelen in fall and ice skating on the frozen Montiggl lakes in winter attract young and old.