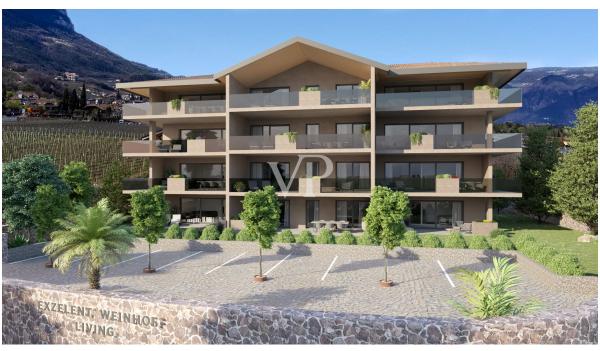

#### Una prima impressione

A modern residential complex is being built in Eppan with first-class apartments in three different sizes, with parking spaces and underground parking. The residential complex offers everything you could wish for an excellent quality of life: a superb finish in a sunny, top location. The residential complex consists of a detached building with two underground and four above-ground floors and 12 residential units. Access to the internal parking spaces is on the west side. The garages are designed as open individual parking spaces. Construction has already begun. Handover is planned for December 2024.