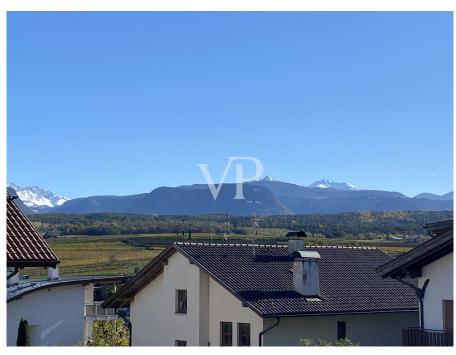

#### Tutto sulla posizione

The residential complex is being built in Eppan an der Weinstraße, in the immediate vicinity of the village center. Kindergarten, schools, leisure facilities, stores and public services are in the immediate vicinity. The residential complex is in a particularly sunny location with a wonderful view over the Überetsch. Eppan on the South Tyrolean Wine Road is located in the Überetsch, the castle and wine country, just 10 km southwest of Bolzano. With 14,741 inhabitants, Eppan is a large Italian municipality and, as the sixth largest municipality in South Tyrol, is comparable to a small town. Eppan also knows how to impress with its culture. One of the most castle-rich regions in the Alps boasts historic residences, castles and palaces. Eppan also has beautiful churches and chapels to offer as well as interesting exhibitions. The large market town of Eppan has 11 districts: St. Michael, Girlan, St. Pauls, Montiggl, Frangart, Unterrain, Missian and the mountain villages of Perdonig, Gaid, Eppan Berg and Gand. The landscape is characterized by fruit and wine growing. There are countless castles, palaces and stately residences in Eppan. Eppan lies on the slopes of the Mendel Mountains, partly on moraine hills from the last Ice Age. Finds from the Bronze Age and the Middle Ages indicate an early settlement in the area. The famous Roman road "Via Claudia Augusta" probably ran through the present-day municipal area, although the exact route is not known. There is plenty to see and explore throughout the year: Events such as the Wine Culture Weeks in summer or the Girlaner Kellerfest and Paulser Dorffest in September, or the traditional Törggelen in fall and ice skating on the frozen Montiggl lakes in winter attract young and old.