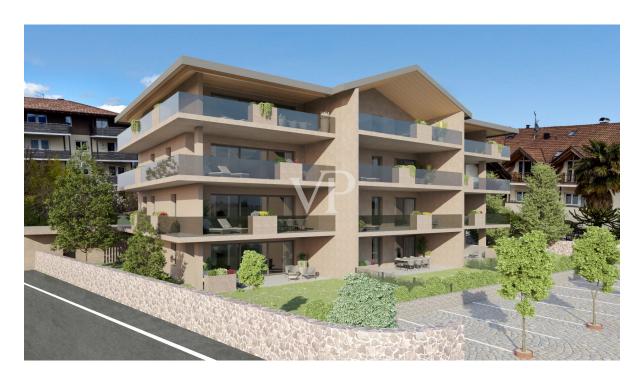

#### Una prima impressione

A modern residential complex is being built in Eppan with first-class apartments in three different sizes, with parking spaces and underground parking. The residential complex offers everything you could wish for an excellent quality of life: a superb finish in a sunny, top location. The residential complex consists of a detached building with two underground and four above-ground floors and 12 residential units. Access to the internal parking spaces is on the west side. The garages are designed as open individual parking spaces. Construction has already begun. Handover is planned for December 2024.