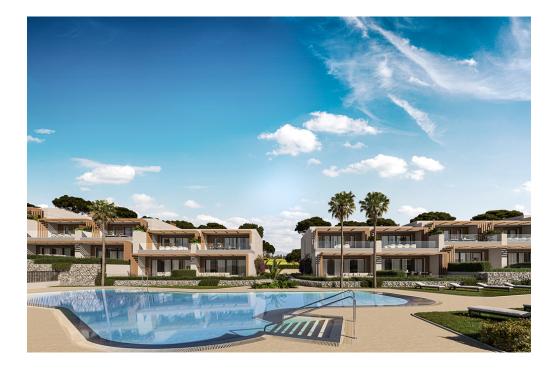

### CODICE OGGETTO: ES22385412\_1 - 29650 Mijas / El Chaparral Una prima impressione

Entwicklung von modernen und zeitgenössischen Stadthäusern in El Chaparral Golf. Es handelt sich um eine geschlossene Wohnanlage mit 80 Stadthäusern mit drei und vier Schlafzimmern in einer wunderschönen natürlichen Umgebung. Neben den Gärten, den Freizeitbereichen und dem Gemeinschaftsfreibad der Anlage hat man auch leichten Zugang zu dem angrenzenden exklusiven Sport- und Freizeitzentrum mit Paddle-Tennisplätzen, Spa, Fitnessraum usw. Die Häuser sind nach Süden und Südwesten ausgerichtet, um das Licht optimal zu nutzen. Wunderschöne Terrassen, auf denen Sie atemberaubende Sonnenuntergänge genießen können. Die Küchen wurden als integraler Bestandteil des Wohnbereichs konzipiert, um einen großzügigen und hellen Lebensraum für die ganztägige Nutzung zu schaffen. Die Ausstattung spiegelt die Qualität wider, die Sie von einem so hochwertigen Projekt erwarten würden, mit Quarz-Arbeitsplatten, Einbaugeräten und integrierter LED-Beleuchtung für Wärme und Raffinesse. In den Badezimmern spiegelt die Eleganz der großformatigen Feinsteinzeugfliesen unser gesamtes Engagement für Qualität und Design wider. Wenn Sie Ihre Wohnung individuell gestalten möchten, bietet Ihnen der Bauträger mehrere Optionen an, darunter 3 Optionen für Küchenmöbel, 2 Optionen für Bodenbeläge und Küchen, Farboptionen für die Wände und Optionen für die Wandverkleidung im Badezimmer.