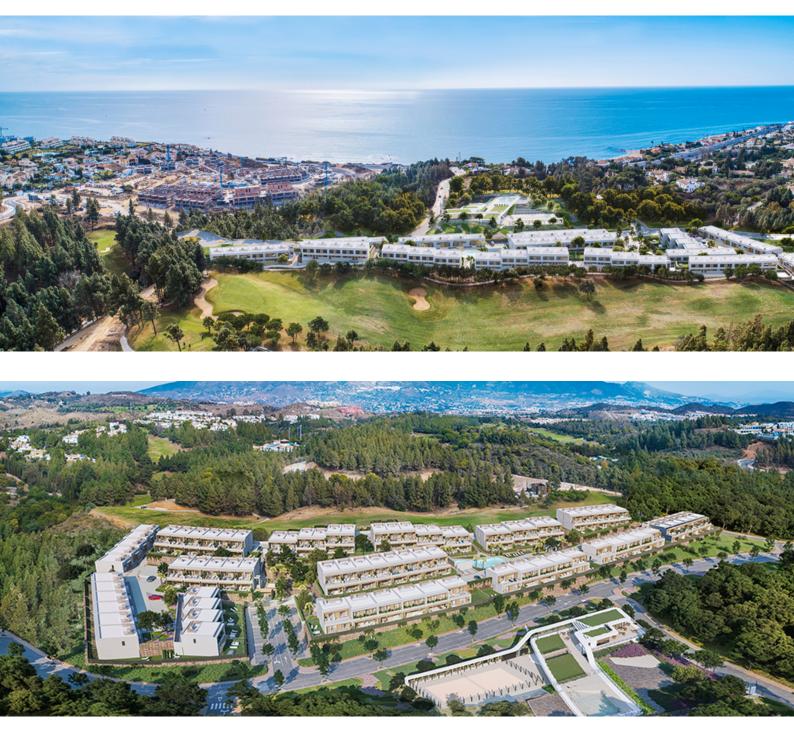

### Tutto sulla posizione

El Chaparral liegt auf halbem Weg zwischen La Cala de Mijas und Fuengirola. Diese charmante, kleine Anlage ist eng mit einer der beliebtesten Sportarten der Region verbunden: Golf. Diese grüne Oase im Herzen der Costa del Sol verbindet den engen Kontakt zur Natur mit einigen der besten Gastronomie- und Unterhaltungsmöglichkeiten in einer Gegend, die bereits für ihre Bars, Restaurants, Freizeit- und Sporteinrichtungen bekannt ist. Ein Ort, an dem man sich mit Familie und Freunden entspannen und die zahlreichen Wassersportmöglichkeiten und Strandclubs genießen kann, die es in jeder der Buchten gibt. Es gibt keinen besseren Ort, um das beste mediterrane Klima das ganze Jahr über zu genießen.