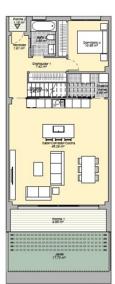

#### MÓDULO 10 VIVIENDA 55

|                      | SUP. ÚTIL            | EXT/INT |
|----------------------|----------------------|---------|
| Recibidor            | 1,91 m*              | int.    |
| Salón-Comedor-Cocina | 46.29 m*             | int.    |
| Dormitorio principal | 20.91 m <sup>3</sup> | int.    |
| Dormitorio 2         | 13.82 m*             | int.    |
| Dormitorio 3         | 12.44 m <sup>3</sup> | int.    |
| Dormitorio 4         | 10.58 m*             | int.    |
| Baño principal       | 6.11 m*              | int.    |
| Baño 2               | 5.19 m <sup>3</sup>  | int.    |
| Baño 3               | 3.88 m*              | int.    |
| Distribuidor 1       | 7.42 m <sup>3</sup>  | int.    |
| Distribuidor 2       | 5.94 m*              | int.    |
| Espacio Homes        | 2.86 m*              | int.    |
| Escalera             | 2.48 m <sup>3</sup>  | int.    |
| Escalera             | 1.78 m*              | int.    |
| Terraza              | 24.65 m <sup>3</sup> | ext.    |
| Porche 1             | 9.56 m <sup>3</sup>  | ext.    |
| Porche 2             | 1.15 m*              | ext.    |
| lardin               | 17.73 m <sup>3</sup> | ext     |

 Superficie Útil Interior
 141.61
 m<sup>2</sup>

 Superficie Construida soon p.p.zc.
 100
 m<sup>3</sup>

 Superficie Construida subcercio 218/2005 del BOUA
 155.77
 m<sup>3</sup>

 Superficie Construida subcercio 218/2005 del BOUA
 158.77
 m<sup>3</sup>