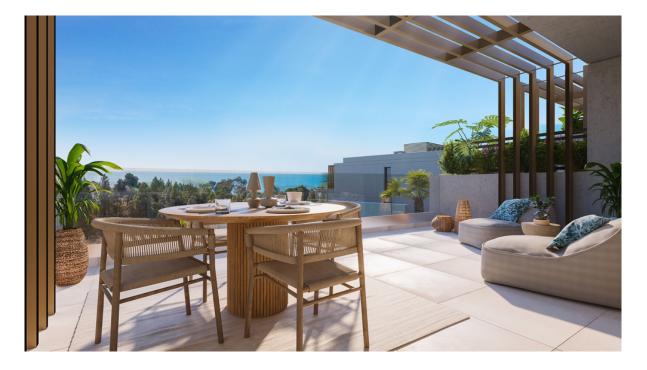

### CODICE OGGETTO: ES22385412\_1 - 29650 Mijas / El Chaparral Una prima impressione

Entwicklung von modernen und zeitgenössischen Stadthäusern in El Chaparral Golf. Es handelt sich um eine geschlossene Wohnanlage mit 80 Stadthäusern mit drei und vier Schlafzimmern in einer wunderschönen natürlichen Umgebung. Neben den Gärten, den Freizeitbereichen und dem Gemeinschaftsfreibad der Anlage hat man auch leichten Zugang zu dem angrenzenden exklusiven Sport- und Freizeitzentrum mit Paddle-Tennisplätzen, Spa, Fitnessraum usw. Die Häuser sind nach Süden und Südwesten ausgerichtet, um das Licht optimal zu nutzen. Wunderschöne Terrassen, auf denen Sie atemberaubende Sonnenuntergänge genießen können. Die Küchen wurden als integraler Bestandteil des Wohnbereichs konzipiert, um einen großzügigen und hellen Lebensraum für die ganztägige Nutzung zu schaffen. Die Ausstattung spiegelt die Qualität wider, die Sie von einem so hochwertigen Projekt erwarten würden, mit Quarz-Arbeitsplatten, Einbaugeräten und integrierter LED-Beleuchtung für Wärme und Raffinesse. In den Badezimmern spiegelt die Eleganz der großformatigen Feinsteinzeugfliesen unser gesamtes Engagement für Qualität und Design wider. Wenn Sie Ihre Wohnung individuell gestalten möchten, bietet Ihnen der Bauträger mehrere Optionen an, darunter 3 Optionen für Küchenmöbel, 2 Optionen für Bodenbeläge und Küchen, Farboptionen für die Wände und Optionen für die Wandverkleidung im Badezimmer.