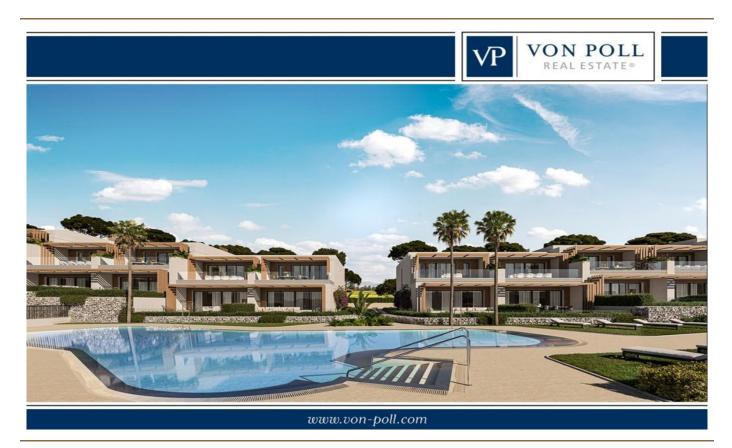

### CODICE OGGETTO: ES22385412\_1 - 29650 Mijas / El Chaparral Una prima impressione

Entwicklung von modernen und zeitgenössischen Stadthäusern in El Chaparral Golf. Es handelt sich um eine geschlossene Wohnanlage mit 80 Stadthäusern mit drei und vier Schlafzimmern in einer wunderschönen natürlichen Umgebung. Neben den Gärten, den Freizeitbereichen und dem Gemeinschaftsfreibad der Anlage hat man auch leichten Zugang zu dem angrenzenden exklusiven Sport- und Freizeitzentrum mit Paddle-Tennisplätzen, Spa, Fitnessraum usw. Die Häuser sind nach Süden und Südwesten ausgerichtet, um das Licht optimal zu nutzen. Wunderschöne Terrassen, auf denen Sie atemberaubende Sonnenuntergänge genießen können. Die Küchen wurden als integraler Bestandteil des Wohnbereichs konzipiert, um einen großzügigen und hellen Lebensraum für die ganztägige Nutzung zu schaffen. Die Ausstattung spiegelt die Qualität wider, die Sie von einem so hochwertigen Projekt erwarten würden, mit Quarz-Arbeitsplatten, Einbaugeräten und integrierter LED-Beleuchtung für Wärme und Raffinesse. In den Badezimmern spiegelt die Eleganz der großformatigen Feinsteinzeugfliesen unser gesamtes Engagement für Qualität und Design wider. Wenn Sie Ihre Wohnung individuell gestalten möchten, bietet Ihnen der Bauträger mehrere Optionen an, darunter 3 Optionen für Küchenmöbel, 2 Optionen für Bodenbeläge und Küchen, Farboptionen für die Wände und Optionen für die Wandverkleidung im Badezimmer.