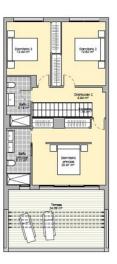

#### MÓDULO 10 VIVIENDA 55

|                      | SUP. ÚTIL            | EXT/INT |
|----------------------|----------------------|---------|
| Recibidor            | 1,91 m*              | int.    |
| Salón-Comedor-Cocina | 46.29 m*             | int.    |
| Dormitorio principal | 20.91 m <sup>3</sup> | int.    |
| Dormitorio 2         | 13.82 m*             | int.    |
| Dormitorio 3         | 12.44 m <sup>3</sup> | int.    |
| Dormitorio 4         | 10.58 m*             | int.    |
| Baño principal       | 6.11 m*              | int.    |
| Baño 2               | 5.19 m <sup>3</sup>  | int.    |
| Baño 3               | 3.88 m*              | int.    |
| Distribuidor 1       | 7.42 m <sup>3</sup>  | int.    |
| Distribuidor 2       | 5.94 m*              | int.    |
| Espacio Homes        | 2.86 m*              | int.    |
| Escalera             | 2.48 m <sup>3</sup>  | int.    |
| Escalera             | 1.78 m*              | int.    |
| Terraza              | 24.65 m <sup>3</sup> | ext.    |
| Porche 1             | 9.56 m <sup>3</sup>  | ext.    |
| Porche 2             | 1.15 m*              | ext.    |
| lardin               | 17.73 m <sup>3</sup> | ext     |

 Superficie Útil Interior
 141.61
 m<sup>2</sup>

 Superficie Construida soon p.p.zc.
 100
 m<sup>3</sup>

 Superficie Construida subcercio 218/2005 del BOUA
 155.77
 m<sup>3</sup>

 Superficie Construida subcercio 218/2005 del BOUA
 158.77
 m<sup>3</sup>