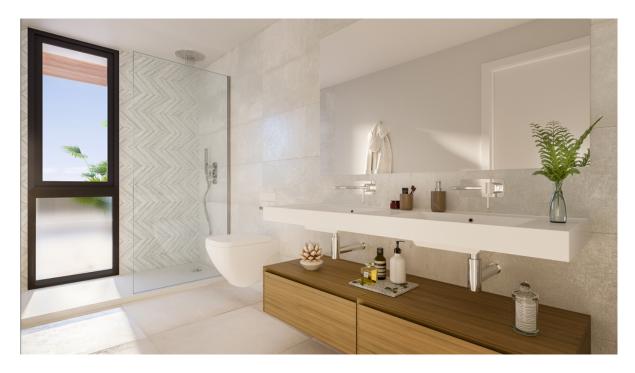

### Dettagli dei servizi

Wohn- und Schlafzimmer mit Zugang zu Terrassen. Die Verglasung aller Fenster wird doppelt verglast sein, mit einer Trockenkammer vom Typ "Climalit" und mit einer Behandlung mit niedrigem Emissionsgrad, je nach Fassade, um das Wohlbefinden und die thermische Hülle des Gebäudes zu verbessern.

Motorisierte Jalousien mit lackierten Aluminiumlamellen mit eingespritzter Isolierung werden in Schlaf- und Wohnzimmern installiert.

Die Zugangstür zur Wohnung wird mit einem Sicherheitsschloss gepanzert sein. Die modularen Schränke werden je nach Projektbedarf mit Dreh- oder Schiebetüren eingebaut, die die gleiche Oberfläche wie die Innentüren haben. Der Innenraum wird mit einem Ablagefach und einer Kleiderstange ausgestattet.

Alle Wohnungen verfügen über eine Klimaanlage mit versteckten Kanälen in den Zwischendecken für die Erzeugung von Kalt- und Warmluft, mit Lüftungsgittern in den Wohn- und Schlafzimmern und einem digitalen Thermostat.

Die Warmwasserbereitung erfolgt durch den Einbau einer aerothermischen Anlage.

In den Badezimmern wird eine elektrische Fußbodenheizung installiert.

in Badezimmern.

Die Wohnungen werden mit einem einfachen Hausautomatisierungssystem ausgestattet.