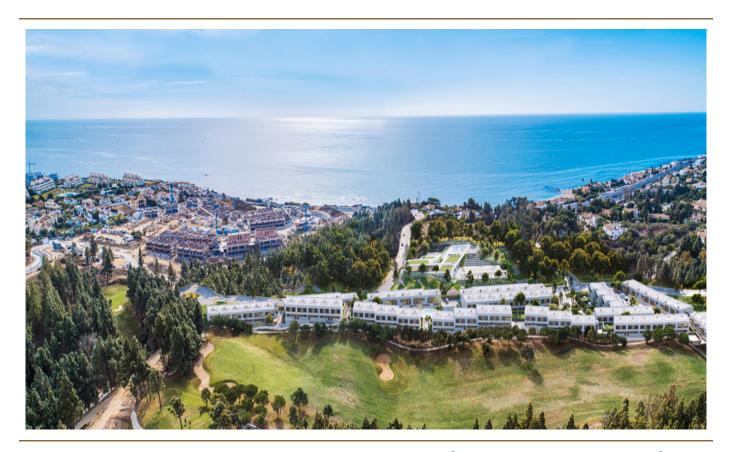

## Tutto sulla posizione

El Chaparral liegt auf halbem Weg zwischen La Cala de Mijas und Fuengirola. Diese charmante, kleine Anlage ist eng mit einer der beliebtesten Sportarten der Region verbunden: Golf. Diese grüne Oase im Herzen der Costa del Sol verbindet den engen Kontakt zur Natur mit einigen der besten Gastronomie- und Unterhaltungsmöglichkeiten in einer Gegend, die bereits für ihre Bars, Restaurants, Freizeit- und Sporteinrichtungen bekannt ist. Ein Ort, an dem man sich mit Familie und Freunden entspannen und die zahlreichen Wassersportmöglichkeiten und Strandclubs genießen kann, die es in jeder der Buchten gibt. Es gibt keinen besseren Ort, um das beste mediterrane Klima das ganze Jahr über zu genießen.