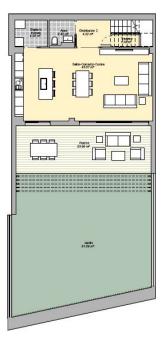

## La proprietà

PARCELA 10 SECTOR SUP C-13 MIJAS,MÁLAGA

#### MÓDULO 02 VIVIENDA 07

|                      | SUP. ÚTIL            | EXT/INT |
|----------------------|----------------------|---------|
| Recibidor            | 5.30 m²              | int.    |
| Salon-Comedor-Cocina | 45.57 m²             | Int.    |
| Dormitorio principal | 28.49 m <sup>2</sup> | Int.    |
| Dormitorio 2         | 14.37 m²             | Int.    |
| Dormitorio 3         | 12.62 m <sup>a</sup> | Int.    |
| Baño principal       | 5.55 m <sup>2</sup>  | Int.    |
| Baño 2               | 4.75 m²              | Int.    |
| Aseo                 | 2.82 m <sup>2</sup>  | Int.    |
| Distribuidor 1       | 5.15 m <sup>2</sup>  | Int.    |
| Distribuidor 2       | 4.22 m <sup>2</sup>  | Int.    |
| Espacio Homes        | 4.08 m <sup>2</sup>  | Int.    |
| Escalera             | 5.15 m <sup>2</sup>  | Int.    |
| Trastero             | 1.35 m <sup>a</sup>  | Int.    |
| Porche               | 29.56 m <sup>2</sup> | ext     |
| Jardin               | 81.89 m?             | est     |