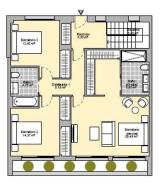

## La proprietà

PARCELA 10 SECTOR SUP C-13 MIJAS,MÁLAGA

#### MÓDULO 02 VIVIENDA 07

|                      | SUP. ÚTIL            | EXT/INT |
|----------------------|----------------------|---------|
| Recibidor            | 5.30 m²              | int.    |
| Salon-Comedor-Cocina | 45.57 m²             | Int.    |
| Dormitorio principal | 28.49 m <sup>2</sup> | Int.    |
| Dormitorio 2         | 14.37 m²             | Int.    |
| Dormitorio 3         | 12.62 m <sup>a</sup> | Int.    |
| Baño principal       | 5.55 m <sup>2</sup>  | Int.    |
| Baño 2               | 4.75 m²              | Int.    |
| Aseo                 | 2.82 m <sup>2</sup>  | Int.    |
| Distribuidor 1       | 5.15 m <sup>2</sup>  | Int.    |
| Distribuidor 2       | 4.22 m <sup>2</sup>  | Int.    |
| Espacio Homes        | 4.08 m <sup>2</sup>  | Int.    |
| Escalera             | 5.15 m <sup>2</sup>  | Int.    |
| Trastero             | 1.35 m <sup>a</sup>  | Int.    |
| Porche               | 29.56 m <sup>2</sup> | ext     |
| Jardin               | 81.89 m?             | est     |