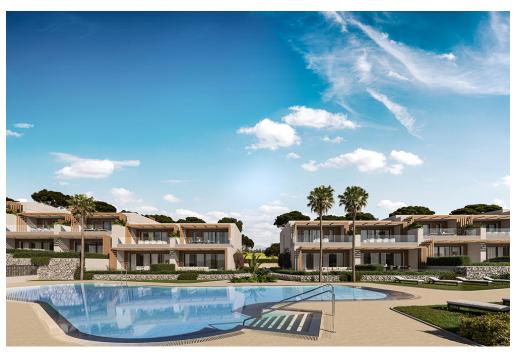

## Una prima impressione

Entwicklung von modernen und zeitgenössischen Stadthäusern in El Chaparral Golf. Es handelt sich um eine geschlossene Wohnanlage mit 80 Stadthäusern mit drei und vier Schlafzimmern in einer wunderschönen natürlichen Umgebung. Neben den Gärten, den Freizeitbereichen und dem Gemeinschaftsfreibad der Anlage hat man auch leichten Zugang zu dem angrenzenden exklusiven Sport- und Freizeitzentrum mit Paddle-Tennisplätzen, Spa, Fitnessraum usw. Die Häuser sind nach Süden und Südwesten ausgerichtet, um das Licht optimal zu nutzen. Wunderschöne Terrassen, auf denen Sie atemberaubende Sonnenuntergänge genießen können. Die Küchen wurden als integraler Bestandteil des Wohnbereichs konzipiert, um einen großzügigen und hellen Lebensraum für die ganztägige Nutzung zu schaffen. Die Ausstattung spiegelt die Qualität wider, die Sie von einem so hochwertigen Projekt erwarten würden, mit Quarz-Arbeitsplatten, Einbaugeräten und integrierter LED-Beleuchtung für Wärme und Raffinesse. In den Badezimmern spiegelt die Eleganz der großformatigen Feinsteinzeugfliesen unser gesamtes Engagement für Qualität und Design wider. Wenn Sie Ihre Wohnung individuell gestalten möchten, bietet Ihnen der Bauträger mehrere Optionen an, darunter 3 Optionen für Küchenmöbel, 2 Optionen für Bodenbeläge und Küchen, Farboptionen für die Wände und Optionen für die Wandverkleidung im Badezimmer.

Die Gemeinschaftseinrichtungen werden Folgendes umfassen folgen:

- Gemeinsames Schwimmbad für Erwachsene.
- Grünflächen und eine Sonnenterrasse laden zum Baden und Sonnen ein.

Sonnenbäder und Sonnenbäder.