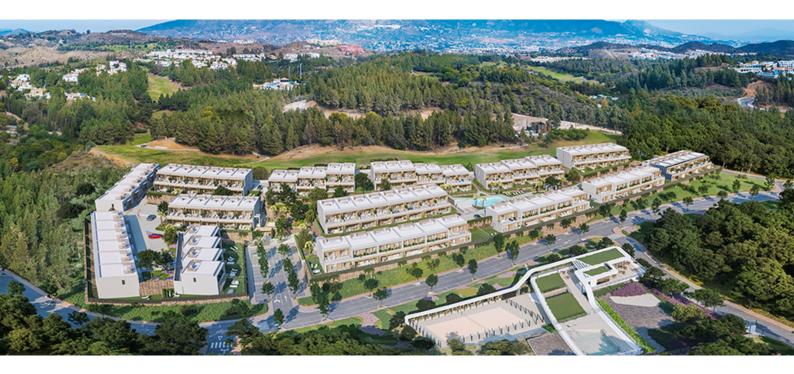

## Una prima impressione

Entwicklung von modernen und zeitgenössischen Stadthäusern in El Chaparral Golf. Es handelt sich um eine geschlossene Wohnanlage mit 80 Stadthäusern mit drei und vier Schlafzimmern in einer wunderschönen natürlichen Umgebung. Neben den Gärten, den Freizeitbereichen und dem Gemeinschaftsfreibad der Anlage hat man auch leichten Zugang zu dem angrenzenden exklusiven Sport- und Freizeitzentrum mit Paddle-Tennisplätzen, Spa, Fitnessraum usw. Die Häuser sind nach Süden und Südwesten ausgerichtet, um das Licht optimal zu nutzen. Wunderschöne Terrassen, auf denen Sie atemberaubende Sonnenuntergänge genießen können. Die Küchen wurden als integraler Bestandteil des Wohnbereichs konzipiert, um einen großzügigen und hellen Lebensraum für die ganztägige Nutzung zu schaffen. Die Ausstattung spiegelt die Qualität wider, die Sie von einem so hochwertigen Projekt erwarten würden, mit Quarz-Arbeitsplatten, Einbaugeräten und integrierter LED-Beleuchtung für Wärme und Raffinesse. In den Badezimmern spiegelt die Eleganz der großformatigen Feinsteinzeugfliesen unser gesamtes Engagement für Qualität und Design wider. Wenn Sie Ihre Wohnung individuell gestalten möchten, bietet Ihnen der Bauträger mehrere Optionen an, darunter 3 Optionen für Küchenmöbel, 2 Optionen für Bodenbeläge und Küchen, Farboptionen für die Wände und Optionen für die Wandverkleidung im Badezimmer.