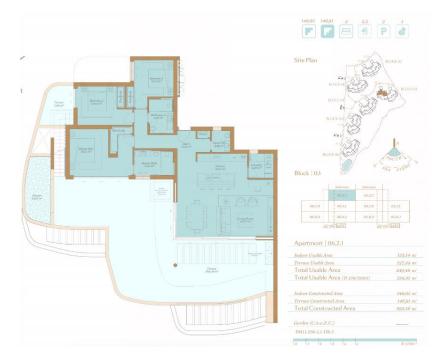

### CODICE OGGETTO: ES22385402\_2 - 29610 Ojén / Marbella A colpo d'occhio

| CODICE<br>OGGETTO | ES22385402_2           |
|-------------------|------------------------|
| Superficie netta  | ca. 148 m <sup>2</sup> |
| Camere da letto   | 3                      |
| Bagni             | 2                      |

| Prezzo d'acquisto     | 1.495.000 EUR |
|-----------------------|---------------|
| Appartamento          | Piano         |
| Tipologia costruttiva | massiccio     |