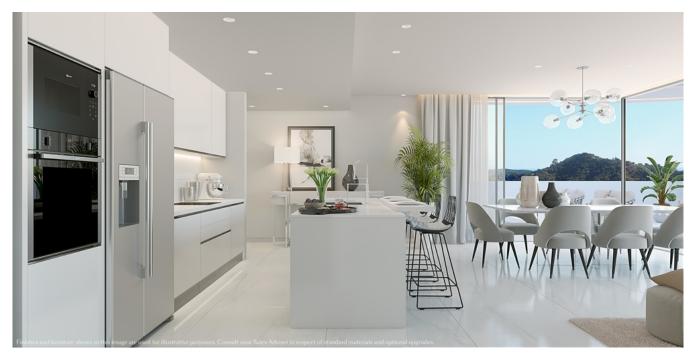

Vollständig ausgestattete Küchen mit NEFF-Geräten.

Bodenbelag; Porcelanosa Rivoli Nature Feinsteinzeugfliesen - Größe - 100x100 cm. Wände und Isolierung: Zwischen den Schlafzimmern und dem Wohnzimmer werden Doppelwände eingezogen, um die Schalldämmung zu optimieren.