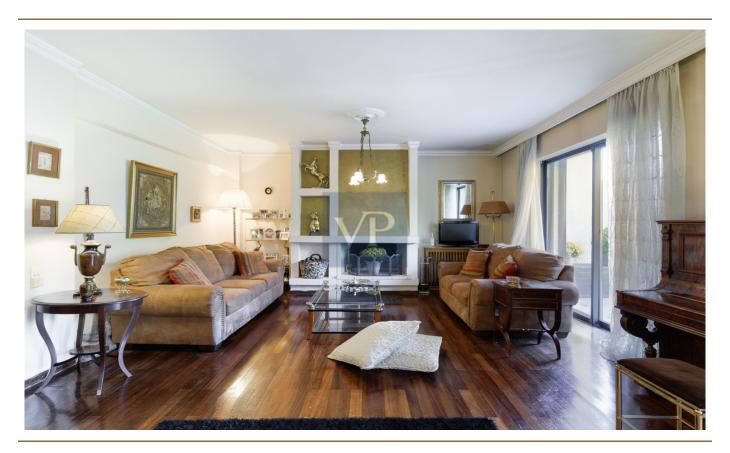

#### Az els? benyomás

In the heart of Politia, this unique 350 sq.m. maisonette offers a combination of luxury, functionality, and privacy, designed to meet the needs of even the most demanding residents. With an open-plan design, a garden, and a private pool, this residence stands out as an ideal choice for a charm living. The entrance to the maisonette is on the ground floor, through a small, meticulously landscaped garden that creates a pleasant first impression. This level, with a total area of 120 sq.m., features a spacious reception area functioning as a living room, enhanced by a beautiful fireplace that adds warmth and character. Adjacent to it, there is a versatile room with an en suite bathroom, which can be used as an office, guest bedroom, or gym. This level also includes storage space and a garage for two cars, with tandem parking for added practicality and comfort. A wide, elegant wooden staircase connects the ground floor with the first and second floors, as well as the attic. The first floor, spanning 100 sq.m., is exceptionally bright and functional. On one side, two comfortable living rooms with a fireplace offer stunning views of Mount Parnitha, while the balcony in this area is ideal for moments of relaxation. On the opposite side, the dining area and kitchen, with large glass doors, lead to the main garden and pool, seamlessly blending the interior design with the outdoor environment. The layout of this level highlights the home's functionality and its connection to nature. The second floor, also 100 sq.m., is a haven of privacy, hosting four bedrooms. Two of these are master bedrooms with en suite bathrooms and ample storage space, while the other two share a large and practical bathroom. This floor is designed to provide peace and comfort, fully meeting the needs of a large family. At the top of the maisonette is the attic, covering 30 sq.m., which serves as a highly functional auxiliary space. Here, you will find a laundry room, a service room, additional closets, and another bathroom, addressing all the support needs of the household. The outdoor area of the maisonette is a true highlight. The well-designed garden and private pool provide the perfect combination for relaxation, entertainment, or social gatherings. Access to the National Road, Politia Square, and Nea Erythraia is exceptionally easy, while the ground floor, with minor modifications, can be converted into an independent apartment, offering additional usage options. This residence, with no shared spaces or communal charges, promises a unique living experience, combining luxury, privacy, and functionality in an impressive way.