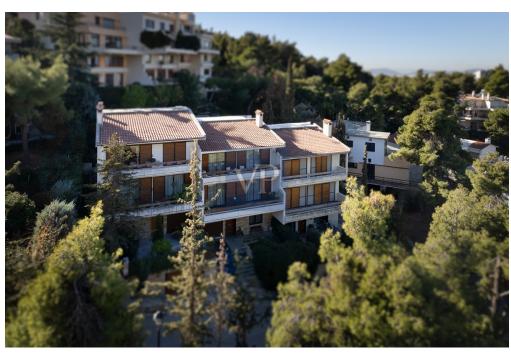

#### Az els? benyomás

In the heart of Politia, this unique 350 sq.m. maisonette offers a combination of luxury, functionality, and privacy, designed to meet the needs of even the most demanding residents. With an open-plan design, a garden, and a private pool, this residence stands out as an ideal choice for a charm living. The entrance to the maisonette is on the ground floor, through a small, meticulously landscaped garden that creates a pleasant first impression. This level, with a total area of 120 sq.m., features a spacious reception area functioning as a living room, enhanced by a beautiful fireplace that adds warmth and character. Adjacent to it, there is a versatile room with an en suite bathroom, which can be used as an office, guest bedroom, or gym. This level also includes storage space and a garage for two cars, with tandem parking for added practicality and comfort. A wide, elegant wooden staircase connects the ground floor with the first and second floors, as well as the attic. The first floor, spanning 100 sq.m., is exceptionally bright and functional. On one side, two comfortable living rooms with a fireplace offer stunning views of Mount Parnitha, while the balcony in this area is ideal for moments of relaxation. On the opposite side, the dining area and kitchen, with large glass doors, lead to the main garden and pool, seamlessly blending the interior design with the outdoor environment. The layout of this level highlights the home's functionality and its connection to nature. The second floor, also 100 sq.m., is a haven of privacy, hosting four bedrooms. Two of these are master bedrooms with en suite bathrooms and ample storage space, while the other two share a large and practical bathroom. This floor is designed to provide peace and comfort, fully meeting the needs of a large family. At the top of the maisonette is the attic, covering 30 sq.m., which serves as a highly functional auxiliary space. Here, you will find a laundry room, a service room, additional closets, and another bathroom, addressing all the support needs of the household. The outdoor area of the maisonette is a true highlight. The well-designed garden and private pool provide the perfect combination for relaxation, entertainment, or social gatherings. Access to the National Road, Politia Square, and Nea Erythraia is exceptionally easy, while the ground floor, with minor modifications, can be converted into an independent apartment, offering additional usage options. This residence, with no shared spaces or communal charges, promises a unique living experience, combining luxury, privacy, and functionality in an impressive way.