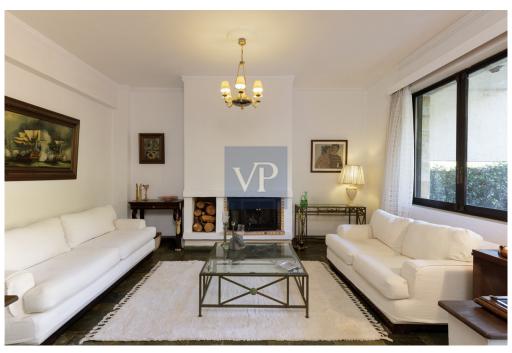

#### Az els? benyomás

In the heart of Politia, this unique 350 sq.m. maisonette offers a combination of luxury, functionality, and privacy, designed to meet the needs of even the most demanding residents. With an open-plan design, a garden, and a private pool, this residence stands out as an ideal choice for a charm living. The entrance to the maisonette is on the ground floor, through a small, meticulously landscaped garden that creates a pleasant first impression. This level, with a total area of 120 sq.m., features a spacious reception area functioning as a living room, enhanced by a beautiful fireplace that adds warmth and character. Adjacent to it, there is a versatile room with an en suite bathroom, which can be used as an office, guest bedroom, or gym. This level also includes storage space and a garage for two cars, with tandem parking for added practicality and comfort. A wide, elegant wooden staircase connects the ground floor with the first and second floors, as well as the attic. The first floor, spanning 100 sq.m., is exceptionally bright and functional. On one side, two comfortable living rooms with a fireplace offer stunning views of Mount Parnitha, while the balcony in this area is ideal for moments of relaxation. On the opposite side, the dining area and kitchen, with large glass doors, lead to the main garden and pool, seamlessly blending the interior design with the outdoor environment. The layout of this level highlights the home's functionality and its connection to nature. The second floor, also 100 sq.m., is a haven of privacy, hosting four bedrooms. Two of these are master bedrooms with en suite bathrooms and ample storage space, while the other two share a large and practical bathroom. This floor is designed to provide peace and comfort, fully meeting the needs of a large family. At the top of the maisonette is the attic, covering 30 sq.m., which serves as a highly functional auxiliary space. Here, you will find a laundry room, a service room, additional closets, and another bathroom, addressing all the support needs of the household. The outdoor area of the maisonette is a true highlight. The well-designed garden and private pool provide the perfect combination for relaxation, entertainment, or social gatherings. Access to the National Road, Politia Square, and Nea Erythraia is exceptionally easy, while the ground floor, with minor modifications, can be converted into an independent apartment, offering additional usage options. This residence, with no shared spaces or communal charges, promises a unique living experience, combining luxury, privacy, and functionality in an impressive way.