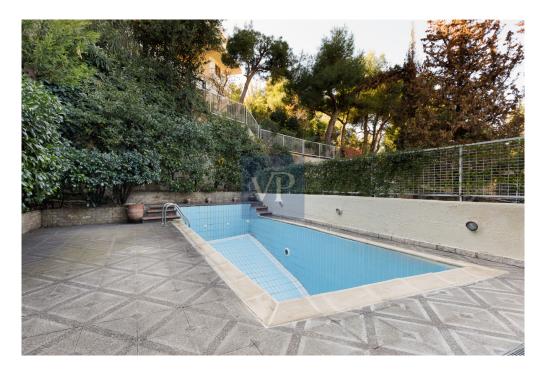

#### Az els? benyomás

In the heart of Politia, this unique 350 sq.m. maisonette offers a combination of luxury, functionality, and privacy, designed to meet the needs of even the most demanding residents. With an open-plan design, a garden, and a private pool, this residence stands out as an ideal choice for a charm living. The entrance to the maisonette is on the ground floor, through a small, meticulously landscaped garden that creates a pleasant first impression. This level, with a total area of 120 sq.m., features a spacious reception area functioning as a living room, enhanced by a beautiful fireplace that adds warmth and character. Adjacent to it, there is a versatile room with an en suite bathroom, which can be used as an office, guest bedroom, or gym. This level also includes storage space and a garage for two cars, with tandem parking for added practicality and comfort. A wide, elegant wooden staircase connects the ground floor with the first and second floors, as well as the attic. The first floor, spanning 100 sq.m., is exceptionally bright and functional. On one side, two comfortable living rooms with a fireplace offer stunning views of Mount Parnitha, while the balcony in this area is ideal for moments of relaxation. On the opposite side, the dining area and kitchen, with large glass doors, lead to the main garden and pool, seamlessly blending the interior design with the outdoor environment. The layout of this level highlights the home's functionality and its connection to nature. The second floor, also 100 sq.m., is a haven of privacy, hosting four bedrooms. Two of these are master bedrooms with en suite bathrooms and ample storage space, while the other two share a large and practical bathroom. This floor is designed to provide peace and comfort, fully meeting the needs of a large family. At the top of the maisonette is the attic, covering 30 sq.m., which serves as a highly functional auxiliary space. Here, you will find a laundry room, a service room, additional closets, and another bathroom, addressing all the support needs of the household. The outdoor area of the maisonette is a true highlight. The well-designed garden and private pool provide the perfect combination for relaxation, entertainment, or social gatherings. Access to the National Road, Politia Square, and Nea Erythraia is exceptionally easy, while the ground floor, with minor modifications, can be converted into an independent apartment, offering additional usage options. This residence, with no shared spaces or communal charges, promises a unique living experience, combining luxury, privacy, and functionality in an impressive way.