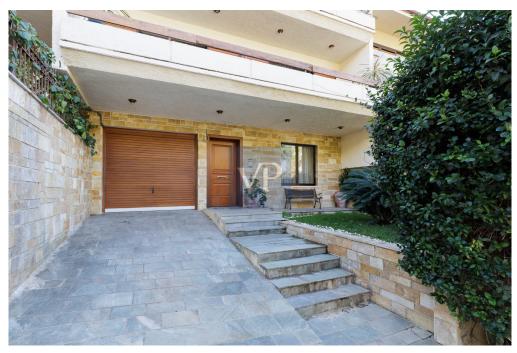

#### Az els? benyomás

In the heart of Politia, this unique 350 sq.m. maisonette offers a combination of luxury, functionality, and privacy, designed to meet the needs of even the most demanding residents. With an open-plan design, a garden, and a private pool, this residence stands out as an ideal choice for a charm living. The entrance to the maisonette is on the ground floor, through a small, meticulously landscaped garden that creates a pleasant first impression. This level, with a total area of 120 sq.m., features a spacious reception area functioning as a living room, enhanced by a beautiful fireplace that adds warmth and character. Adjacent to it, there is a versatile room with an en suite bathroom, which can be used as an office, guest bedroom, or gym. This level also includes storage space and a garage for two cars, with tandem parking for added practicality and comfort. A wide, elegant wooden staircase connects the ground floor with the first and second floors, as well as the attic. The first floor, spanning 100 sq.m., is exceptionally bright and functional. On one side, two comfortable living rooms with a fireplace offer stunning views of Mount Parnitha, while the balcony in this area is ideal for moments of relaxation. On the opposite side, the dining area and kitchen, with large glass doors, lead to the main garden and pool, seamlessly blending the interior design with the outdoor environment. The layout of this level highlights the home's functionality and its connection to nature. The second floor, also 100 sq.m., is a haven of privacy, hosting four bedrooms. Two of these are master bedrooms with en suite bathrooms and ample storage space, while the other two share a large and practical bathroom. This floor is designed to provide peace and comfort, fully meeting the needs of a large family. At the top of the maisonette is the attic, covering 30 sq.m., which serves as a highly functional auxiliary space. Here, you will find a laundry room, a service room, additional closets, and another bathroom, addressing all the support needs of the household. The outdoor area of the maisonette is a true highlight. The well-designed garden and private pool provide the perfect combination for relaxation, entertainment, or social gatherings. Access to the National Road, Politia Square, and Nea Erythraia is exceptionally easy, while the ground floor, with minor modifications, can be converted into an independent apartment, offering additional usage options. This residence, with no shared spaces or communal charges, promises a unique living experience, combining luxury, privacy, and functionality in an impressive way.