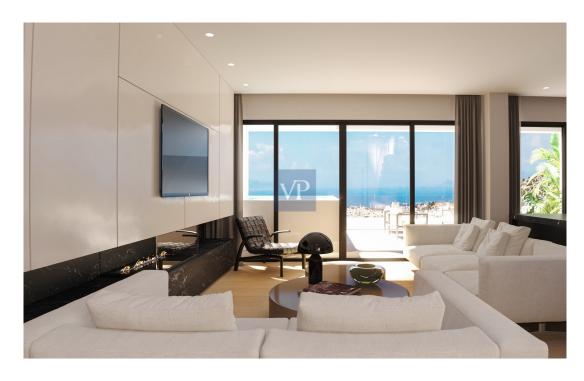

#### Az els? benyomás

Welcome to Dahlia, a sophisticated 116-square-meter apartment located in the vibrant area of Glyfada. Situated on the third floor of a modern building that boasts both elegance and high architectural standards, this property offers an ideal living experience where luxury meets comfort. As you step into the apartment, you're immediately greeted by a bright and spacious living room, designed to take full advantage of natural light and provide stunning sea views. The inviting atmosphere makes this the perfect space for relaxation or entertaining guests. Just beside the living room, the elegant dining area creates a charming setting for meals and conversations, with a sense of warmth and style. The fully equipped kitchen is designed to meet all your culinary needs, blending functionality with modern design. It is the perfect space for preparing meals and enjoying the convenience of a top-tier kitchen. The apartment features three spacious bedrooms, each offering its own sense of comfort and tranquility. The master bedroom, in particular, is a highlight, with breathtaking views that will make every moment spent there a true experience. The modern bathroom offers both elegance and practicality, completing the private spaces of the home. Located in Glyfada, one of the most desirable areas of the southern suburbs of Athens, Dahlia provides a unique blend of seaside living and easy access to the heart of the city. Known for its beautiful beaches and excellent transport links, Glyfada is the ideal location for those who seek quality living, convenience, and a relaxed yet dynamic lifestyle. Whether you're enjoying a quiet day by the sea or heading to the city center, Dahlia is the perfect home for modern living.