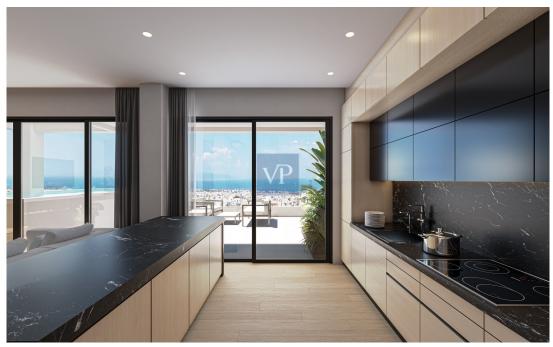

#### Az els? benyomás

Welcome to Dahlia, a sophisticated 116-square-meter apartment located in the vibrant area of Glyfada. Situated on the third floor of a modern building that boasts both elegance and high architectural standards, this property offers an ideal living experience where luxury meets comfort. As you step into the apartment, you're immediately greeted by a bright and spacious living room, designed to take full advantage of natural light and provide stunning sea views. The inviting atmosphere makes this the perfect space for relaxation or entertaining guests. Just beside the living room, the elegant dining area creates a charming setting for meals and conversations, with a sense of warmth and style. The fully equipped kitchen is designed to meet all your culinary needs, blending functionality with modern design. It is the perfect space for preparing meals and enjoying the convenience of a top-tier kitchen. The apartment features three spacious bedrooms, each offering its own sense of comfort and tranquility. The master bedroom, in particular, is a highlight, with breathtaking views that will make every moment spent there a true experience. The modern bathroom offers both elegance and practicality, completing the private spaces of the home. Located in Glyfada, one of the most desirable areas of the southern suburbs of Athens, Dahlia provides a unique blend of seaside living and easy access to the heart of the city. Known for its beautiful beaches and excellent transport links, Glyfada is the ideal location for those who seek quality living, convenience, and a relaxed yet dynamic lifestyle. Whether you're enjoying a quiet day by the sea or heading to the city center, Dahlia is the perfect home for modern living.