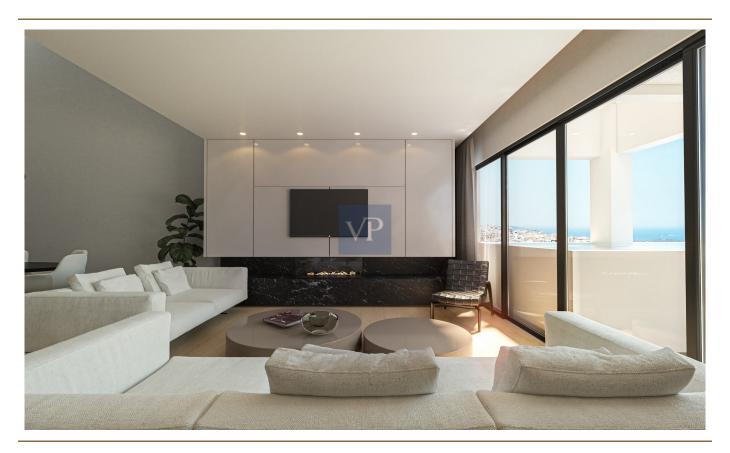

#### Az els? benyomás

Welcome to Dahlia, a sophisticated 116-square-meter apartment located in the vibrant area of Glyfada. Situated on the third floor of a modern building that boasts both elegance and high architectural standards, this property offers an ideal living experience where luxury meets comfort. As you step into the apartment, you're immediately greeted by a bright and spacious living room, designed to take full advantage of natural light and provide stunning sea views. The inviting atmosphere makes this the perfect space for relaxation or entertaining guests. Just beside the living room, the elegant dining area creates a charming setting for meals and conversations, with a sense of warmth and style. The fully equipped kitchen is designed to meet all your culinary needs, blending functionality with modern design. It is the perfect space for preparing meals and enjoying the convenience of a top-tier kitchen. The apartment features three spacious bedrooms, each offering its own sense of comfort and tranquility. The master bedroom, in particular, is a highlight, with breathtaking views that will make every moment spent there a true experience. The modern bathroom offers both elegance and practicality, completing the private spaces of the home. Located in Glyfada, one of the most desirable areas of the southern suburbs of Athens, Dahlia provides a unique blend of seaside living and easy access to the heart of the city. Known for its beautiful beaches and excellent transport links, Glyfada is the ideal location for those who seek quality living, convenience, and a relaxed yet dynamic lifestyle. Whether you're enjoying a quiet day by the sea or heading to the city center, Dahlia is the perfect home for modern living.