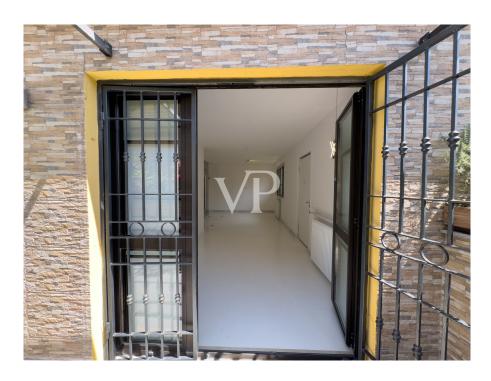

#### Az els? benyomás

In der Giulio Belinzaghi Strasse, im Herzen von "Isola Center", einem der begehrtesten und elegantesten Viertel von Mailand, bieten wir exklusiv eine außergewöhnliche Immobilie mit großer Terrasse zum Verkauf an. Die Wohnung wurde vor kurzem mit hochwertigen Materialien renoviert und genießt eine sehr begehrte Südlage. Das Gebäude, das in einer ruhigen und sicheren Straße liegt, wurde vor kurzem renoviert und einige Zusatzarbeiten befinden sich in der Endphase. Der Eingriff hat dem Gebäude ein modernes und gepflegtes Aussehen verliehen. Das Gebäude befindet sich in einem Innenhof zur Straße hin, was zusätzliche Privatsphäre darstellt, weit weg von jeglichem Lärm und Schadstoffen der Stadt, was es zu einer kompletten Oase der Ruhe macht. Diese Wohnung stellt eine wirklich einzigartige Gelegenheit für diejenigen dar, die im Herzen von Mailand in einem exklusiven Kontext leben möchten, der aus wenigen Wohneinheiten besteht, die alle Annehmlichkeiten und Dienstleistungen zur Verfügung haben. Das Haus ist in perfektem Zustand. Im Inneren dieser Immobilie verbinden sich Raum, Klasse und Vielseitigkeit mit dem Vorhandensein der großen Terrasse im Obergeschoss, die direkt vom Aufzug innerhalb der Wohnung aus zugänglich ist. Dieses Detail, ein Element der Einzigartigkeit und des extremen Komforts, macht die Terrasse zu einem integralen Bestandteil der Wohnung und macht sie das ganze Jahr über bewohnbar. Die große Terrasse ist in der Tat äußerst vielseitig, je nach Bedarf kann sie ein Solarium oder ein Spielplatz für Kinder sein, ein elegantes grünes Refugium indem man eine Pergola oder ein biodynamisches Gewächshaus errichtet. Ein repräsentatives Wohnzimmer mit Jacuzzi in einem reservierten und angenehmen Rahmen, der rund um die Uhr genutzt werden kann. Das Vorhandensein aller Arten von Vorrichtungen und Installationen macht die Verwirklichung dieser Einrichtungselemente sehr einfach. Alles in allem ist dieser Raum ideal, um Freunde und Familie zu empfangen oder einfach nur, um in völliger Privatsphäre zwischen den Dächern von Mailand Ruhe und Frieden zu genießen. Über den kleinen Balkon der Wohnung gelangt man zur Eingangstür des Hauses, von der aus man in den offenen Wohnbereich gelangt. Auf der linken Seite befindet sich der Küchenbereich mit einem bewohnbaren und schön bepflanzten Balkon. Die Wand verfügt über alle notwendigen Voraussetzungen für die Einrichtung einer Eckküche mit Halbinsel. Rechts vom Eingang befindet sich ein schönes Wohnzimmer mit einem internen Aufzug, der zur großen Terrasse im Obergeschoss führt. Diese Räume sind von großen Fenstern umgeben, die den Innenraum erhellen, der von weichen Nuancen wie dem Weiß der Wände und der Cremefarbe des eleganten Harzes auf dem Boden bestimmt wird. Auf der gleichen Ebene, neben der Küche, befindet sich auch das Badezimmer mit Fenster und Duschkabine. Wenn man die Schwelle des sehr ruhigen Schlafbereichs überschreitet, gelangt man zu zwei sehr hellen Schlafzimmern und einem