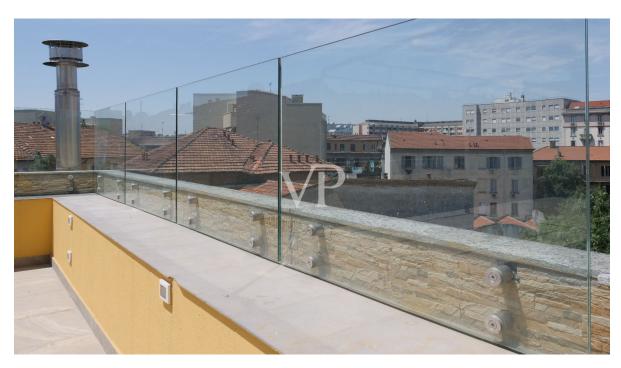

#### Az els? benyomás

In der Giulio Belinzaghi Strasse, im Herzen von "Isola Center", einem der begehrtesten und elegantesten Viertel von Mailand, bieten wir exklusiv eine außergewöhnliche Immobilie mit großer Terrasse zum Verkauf an. Die Wohnung wurde vor kurzem mit hochwertigen Materialien renoviert und genießt eine sehr begehrte Südlage. Das Gebäude, das in einer ruhigen und sicheren Straße liegt, wurde vor kurzem renoviert und einige Zusatzarbeiten befinden sich in der Endphase. Der Eingriff hat dem Gebäude ein modernes und gepflegtes Aussehen verliehen. Das Gebäude befindet sich in einem Innenhof zur Straße hin, was zusätzliche Privatsphäre darstellt, weit weg von jeglichem Lärm und Schadstoffen der Stadt, was es zu einer kompletten Oase der Ruhe macht. Diese Wohnung stellt eine wirklich einzigartige Gelegenheit für diejenigen dar, die im Herzen von Mailand in einem exklusiven Kontext leben möchten, der aus wenigen Wohneinheiten besteht, die alle Annehmlichkeiten und Dienstleistungen zur Verfügung haben. Das Haus ist in perfektem Zustand. Im Inneren dieser Immobilie verbinden sich Raum, Klasse und Vielseitigkeit mit dem Vorhandensein der großen Terrasse im Obergeschoss, die direkt vom Aufzug innerhalb der Wohnung aus zugänglich ist. Dieses Detail, ein Element der Einzigartigkeit und des extremen Komforts, macht die Terrasse zu einem integralen Bestandteil der Wohnung und macht sie das ganze Jahr über bewohnbar. Die große Terrasse ist in der Tat äußerst vielseitig, je nach Bedarf kann sie ein Solarium oder ein Spielplatz für Kinder sein, ein elegantes grünes Refugium indem man eine Pergola oder ein biodynamisches Gewächshaus errichtet. Ein repräsentatives Wohnzimmer mit Jacuzzi in einem reservierten und angenehmen Rahmen, der rund um die Uhr genutzt werden kann. Das Vorhandensein aller Arten von Vorrichtungen und Installationen macht die Verwirklichung dieser Einrichtungselemente sehr einfach. Alles in allem ist dieser Raum ideal, um Freunde und Familie zu empfangen oder einfach nur, um in völliger Privatsphäre zwischen den Dächern von Mailand Ruhe und Frieden zu genießen. Über den kleinen Balkon der Wohnung gelangt man zur Eingangstür des Hauses, von der aus man in den offenen Wohnbereich gelangt. Auf der linken Seite befindet sich der Küchenbereich mit einem bewohnbaren und schön bepflanzten Balkon. Die Wand verfügt über alle notwendigen Voraussetzungen für die Einrichtung einer Eckküche mit Halbinsel. Rechts vom Eingang befindet sich ein schönes Wohnzimmer mit einem internen Aufzug, der zur großen Terrasse im Obergeschoss führt. Diese Räume sind von großen Fenstern umgeben, die den Innenraum erhellen, der von weichen Nuancen wie dem Weiß der Wände und der Cremefarbe des eleganten Harzes auf dem Boden bestimmt wird. Auf der gleichen Ebene, neben der Küche, befindet sich auch das Badezimmer mit Fenster und Duschkabine. Wenn man die Schwelle des sehr ruhigen Schlafbereichs überschreitet, gelangt man zu zwei sehr hellen Schlafzimmern und einem