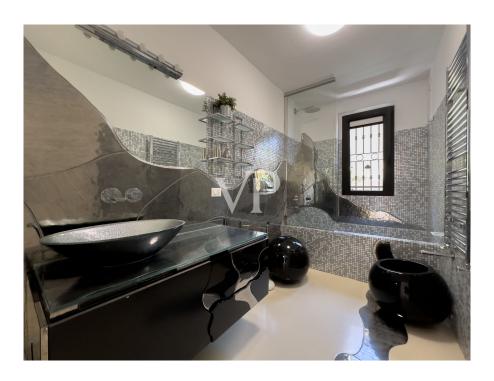

Hauptbadezimmer mit raffinierten Materialien, wie Bisazza-Mosaiken, Bellosta-Armaturen, einer großzügigen Badewanne, die sich in eine praktische Dusche verwandeln lässt, und Sanitärobjekten, die in ihrem Design einzigartig sind. Alles in allem bietet diese außergewöhnliche Immobilie mit dreifacher Süd-, West- und Ostausrichtung und einer großen Terrasse ein unvergleichliches Wohnerlebnis, das sich durch lichtdurchflutete Räume, hochwertige Ausstattungen und ein architektonisches Design auszeichnet, das in seiner Gestaltung einzigartig ist. Hochwertige Ausstattungen und ein architektonisches Design, das den Lebensstil seiner Bewohner definiert, und sich gleichzeitig in einer der begehrtesten und exklusivsten Gegenden von Mailand befindet.