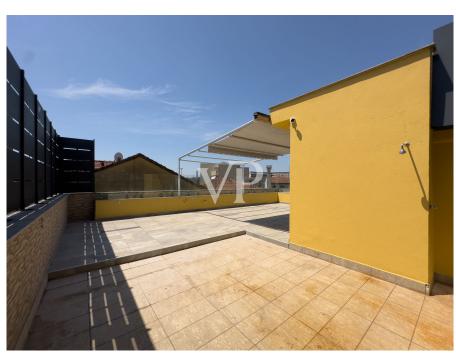

#### Az els? benyomás

In der Giulio Belinzaghi Strasse, im Herzen von "Isola Center", einem der begehrtesten und elegantesten Viertel von Mailand, bieten wir exklusiv eine außergewöhnliche Immobilie mit großer Terrasse zum Verkauf an. Die Wohnung wurde vor kurzem mit hochwertigen Materialien renoviert und genießt eine sehr begehrte Südlage. Das Gebäude, das in einer ruhigen und sicheren Straße liegt, wurde vor kurzem renoviert und einige Zusatzarbeiten befinden sich in der Endphase. Der Eingriff hat dem Gebäude ein modernes und gepflegtes Aussehen verliehen. Das Gebäude befindet sich in einem Innenhof zur Straße hin, was zusätzliche Privatsphäre darstellt, weit weg von jeglichem Lärm und Schadstoffen der Stadt, was es zu einer kompletten Oase der Ruhe macht. Diese Wohnung stellt eine wirklich einzigartige Gelegenheit für diejenigen dar, die im Herzen von Mailand in einem exklusiven Kontext leben möchten, der aus wenigen Wohneinheiten besteht, die alle Annehmlichkeiten und Dienstleistungen zur Verfügung haben. Das Haus ist in perfektem Zustand. Im Inneren dieser Immobilie verbinden sich Raum, Klasse und Vielseitigkeit mit dem Vorhandensein der großen Terrasse im Obergeschoss, die direkt vom Aufzug innerhalb der Wohnung aus zugänglich ist. Dieses Detail, ein Element der Einzigartigkeit und des extremen Komforts, macht die Terrasse zu einem integralen Bestandteil der Wohnung und macht sie das ganze Jahr über bewohnbar. Die große Terrasse ist in der Tat äußerst vielseitig, je nach Bedarf kann sie ein Solarium oder ein Spielplatz für Kinder sein, ein elegantes grünes Refugium indem man eine Pergola oder ein biodynamisches Gewächshaus errichtet. Ein repräsentatives Wohnzimmer mit Jacuzzi in einem reservierten und angenehmen Rahmen, der rund um die Uhr genutzt werden kann. Das Vorhandensein aller Arten von Vorrichtungen und Installationen macht die Verwirklichung dieser Einrichtungselemente sehr einfach. Alles in allem ist dieser Raum ideal, um Freunde und Familie zu empfangen oder einfach nur, um in völliger Privatsphäre zwischen den Dächern von Mailand Ruhe und Frieden zu genießen. Über den kleinen Balkon der Wohnung gelangt man zur Eingangstür des Hauses, von der aus man in den offenen Wohnbereich gelangt. Auf der linken Seite befindet sich der Küchenbereich mit einem bewohnbaren und schön bepflanzten Balkon. Die Wand verfügt über alle notwendigen Voraussetzungen für die Einrichtung einer Eckküche mit Halbinsel. Rechts vom Eingang befindet sich ein schönes Wohnzimmer mit einem internen Aufzug, der zur großen Terrasse im Obergeschoss führt. Diese Räume sind von großen Fenstern umgeben, die den Innenraum erhellen, der von weichen Nuancen wie dem Weiß der Wände und der Cremefarbe des eleganten Harzes auf dem Boden bestimmt wird. Auf der gleichen Ebene, neben der Küche, befindet sich auch das Badezimmer mit Fenster und Duschkabine. Wenn man die Schwelle des sehr ruhigen Schlafbereichs überschreitet, gelangt man zu zwei sehr hellen Schlafzimmern und einem