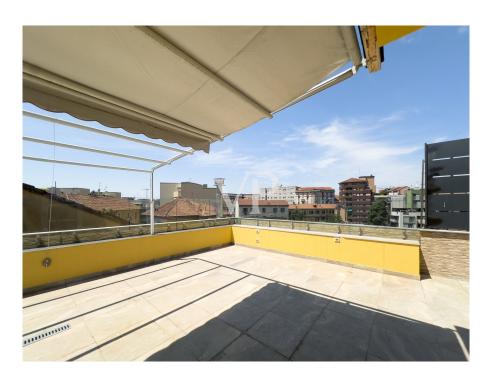

#### Az els? benyomás

In der Giulio Belinzaghi Strasse, im Herzen von "Isola Center", einem der begehrtesten und elegantesten Viertel von Mailand, bieten wir exklusiv eine außergewöhnliche Immobilie mit großer Terrasse zum Verkauf an. Die Wohnung wurde vor kurzem mit hochwertigen Materialien renoviert und genießt eine sehr begehrte Südlage. Das Gebäude, das in einer ruhigen und sicheren Straße liegt, wurde vor kurzem renoviert und einige Zusatzarbeiten befinden sich in der Endphase. Der Eingriff hat dem Gebäude ein modernes und gepflegtes Aussehen verliehen. Das Gebäude befindet sich in einem Innenhof zur Straße hin, was zusätzliche Privatsphäre darstellt, weit weg von jeglichem Lärm und Schadstoffen der Stadt, was es zu einer kompletten Oase der Ruhe macht. Diese Wohnung stellt eine wirklich einzigartige Gelegenheit für diejenigen dar, die im Herzen von Mailand in einem exklusiven Kontext leben möchten, der aus wenigen Wohneinheiten besteht, die alle Annehmlichkeiten und Dienstleistungen zur Verfügung haben. Das Haus ist in perfektem Zustand. Im Inneren dieser Immobilie verbinden sich Raum, Klasse und Vielseitigkeit mit dem Vorhandensein der großen Terrasse im Obergeschoss, die direkt vom Aufzug innerhalb der Wohnung aus zugänglich ist. Dieses Detail, ein Element der Einzigartigkeit und des extremen Komforts, macht die Terrasse zu einem integralen Bestandteil der Wohnung und macht sie das ganze Jahr über bewohnbar. Die große Terrasse ist in der Tat äußerst vielseitig, je nach Bedarf kann sie ein Solarium oder ein Spielplatz für Kinder sein, ein elegantes grünes Refugium indem man eine Pergola oder ein biodynamisches Gewächshaus errichtet. Ein repräsentatives Wohnzimmer mit Jacuzzi in einem reservierten und angenehmen Rahmen, der rund um die Uhr genutzt werden kann. Das Vorhandensein aller Arten von Vorrichtungen und Installationen macht die Verwirklichung dieser Einrichtungselemente sehr einfach. Alles in allem ist dieser Raum ideal, um Freunde und Familie zu empfangen oder einfach nur, um in völliger Privatsphäre zwischen den Dächern von Mailand Ruhe und Frieden zu genießen. Über den kleinen Balkon der Wohnung gelangt man zur Eingangstür des Hauses, von der aus man in den offenen Wohnbereich gelangt. Auf der linken Seite befindet sich der Küchenbereich mit einem bewohnbaren und schön bepflanzten Balkon. Die Wand verfügt über alle notwendigen Voraussetzungen für die Einrichtung einer Eckküche mit Halbinsel. Rechts vom Eingang befindet sich ein schönes Wohnzimmer mit einem internen Aufzug, der zur großen Terrasse im Obergeschoss führt. Diese Räume sind von großen Fenstern umgeben, die den Innenraum erhellen, der von weichen Nuancen wie dem Weiß der Wände und der Cremefarbe des eleganten Harzes auf dem Boden bestimmt wird. Auf der gleichen Ebene, neben der Küche, befindet sich auch das Badezimmer mit Fenster und Duschkabine. Wenn man die Schwelle des sehr ruhigen Schlafbereichs überschreitet, gelangt man zu zwei sehr hellen Schlafzimmern und einem