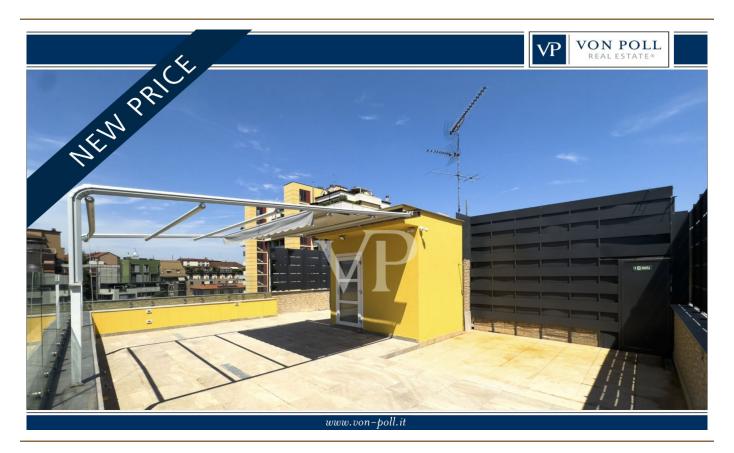

#### Az els? benyomás

In der Giulio Belinzaghi Strasse, im Herzen von "Isola Center", einem der begehrtesten und elegantesten Viertel von Mailand, bieten wir exklusiv eine außergewöhnliche Immobilie mit großer Terrasse zum Verkauf an. Die Wohnung wurde vor kurzem mit hochwertigen Materialien renoviert und genießt eine sehr begehrte Südlage. Das Gebäude, das in einer ruhigen und sicheren Straße liegt, wurde vor kurzem renoviert und einige Zusatzarbeiten befinden sich in der Endphase. Der Eingriff hat dem Gebäude ein modernes und gepflegtes Aussehen verliehen. Das Gebäude befindet sich in einem Innenhof zur Straße hin, was zusätzliche Privatsphäre darstellt, weit weg von jeglichem Lärm und Schadstoffen der Stadt, was es zu einer kompletten Oase der Ruhe macht. Diese Wohnung stellt eine wirklich einzigartige Gelegenheit für diejenigen dar, die im Herzen von Mailand in einem exklusiven Kontext leben möchten, der aus wenigen Wohneinheiten besteht, die alle Annehmlichkeiten und Dienstleistungen zur Verfügung haben. Das Haus ist in perfektem Zustand. Im Inneren dieser Immobilie verbinden sich Raum, Klasse und Vielseitigkeit mit dem Vorhandensein der großen Terrasse im Obergeschoss, die direkt vom Aufzug innerhalb der Wohnung aus zugänglich ist. Dieses Detail, ein Element der Einzigartigkeit und des extremen Komforts, macht die Terrasse zu einem integralen Bestandteil der Wohnung und macht sie das ganze Jahr über bewohnbar. Die große Terrasse ist in der Tat äußerst vielseitig, je nach Bedarf kann sie ein Solarium oder ein Spielplatz für Kinder sein, ein elegantes grünes Refugium indem man eine Pergola oder ein biodynamisches Gewächshaus errichtet. Ein repräsentatives Wohnzimmer mit Jacuzzi in einem reservierten und angenehmen Rahmen, der rund um die Uhr genutzt werden kann. Das Vorhandensein aller Arten von Vorrichtungen und Installationen macht die Verwirklichung dieser Einrichtungselemente sehr einfach. Alles in allem ist dieser Raum ideal, um Freunde und Familie zu empfangen oder einfach nur, um in völliger Privatsphäre zwischen den Dächern von Mailand Ruhe und Frieden zu genießen. Über den kleinen Balkon der Wohnung gelangt man zur Eingangstür des Hauses, von der aus man in den offenen Wohnbereich gelangt. Auf der linken Seite befindet sich der Küchenbereich mit einem bewohnbaren und schön bepflanzten Balkon. Die Wand verfügt über alle notwendigen Voraussetzungen für die Einrichtung einer Eckküche mit Halbinsel. Rechts vom Eingang befindet sich ein schönes Wohnzimmer mit einem internen Aufzug, der zur großen Terrasse im Obergeschoss führt. Diese Räume sind von großen Fenstern umgeben, die den Innenraum erhellen, der von weichen Nuancen wie dem Weiß der Wände und der Cremefarbe des eleganten Harzes auf dem Boden bestimmt wird. Auf der gleichen Ebene, neben der Küche, befindet sich auch das Badezimmer mit Fenster und Duschkabine. Wenn man die Schwelle des sehr ruhigen Schlafbereichs überschreitet, gelangt man zu zwei sehr hellen Schlafzimmern und einem