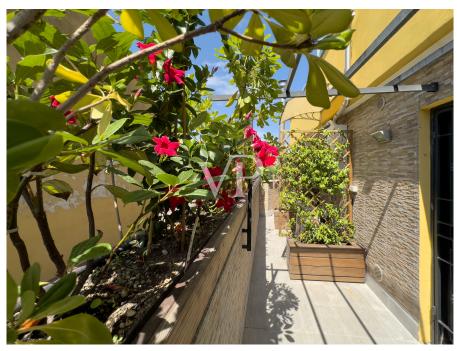

#### Az els? benyomás

In der Giulio Belinzaghi Strasse, im Herzen von "Isola Center", einem der begehrtesten und elegantesten Viertel von Mailand, bieten wir exklusiv eine außergewöhnliche Immobilie mit großer Terrasse zum Verkauf an. Die Wohnung wurde vor kurzem mit hochwertigen Materialien renoviert und genießt eine sehr begehrte Südlage. Das Gebäude, das in einer ruhigen und sicheren Straße liegt, wurde vor kurzem renoviert und einige Zusatzarbeiten befinden sich in der Endphase. Der Eingriff hat dem Gebäude ein modernes und gepflegtes Aussehen verliehen. Das Gebäude befindet sich in einem Innenhof zur Straße hin, was zusätzliche Privatsphäre darstellt, weit weg von jeglichem Lärm und Schadstoffen der Stadt, was es zu einer kompletten Oase der Ruhe macht. Diese Wohnung stellt eine wirklich einzigartige Gelegenheit für diejenigen dar, die im Herzen von Mailand in einem exklusiven Kontext leben möchten, der aus wenigen Wohneinheiten besteht, die alle Annehmlichkeiten und Dienstleistungen zur Verfügung haben. Das Haus ist in perfektem Zustand. Im Inneren dieser Immobilie verbinden sich Raum, Klasse und Vielseitigkeit mit dem Vorhandensein der großen Terrasse im Obergeschoss, die direkt vom Aufzug innerhalb der Wohnung aus zugänglich ist. Dieses Detail, ein Element der Einzigartigkeit und des extremen Komforts, macht die Terrasse zu einem integralen Bestandteil der Wohnung und macht sie das ganze Jahr über bewohnbar. Die große Terrasse ist in der Tat äußerst vielseitig, je nach Bedarf kann sie ein Solarium oder ein Spielplatz für Kinder sein, ein elegantes grünes Refugium indem man eine Pergola oder ein biodynamisches Gewächshaus errichtet. Ein repräsentatives Wohnzimmer mit Jacuzzi in einem reservierten und angenehmen Rahmen, der rund um die Uhr genutzt werden kann. Das Vorhandensein aller Arten von Vorrichtungen und Installationen macht die Verwirklichung dieser Einrichtungselemente sehr einfach. Alles in allem ist dieser Raum ideal, um Freunde und Familie zu empfangen oder einfach nur, um in völliger Privatsphäre zwischen den Dächern von Mailand Ruhe und Frieden zu genießen. Über den kleinen Balkon der Wohnung gelangt man zur Eingangstür des Hauses, von der aus man in den offenen Wohnbereich gelangt. Auf der linken Seite befindet sich der Küchenbereich mit einem bewohnbaren und schön bepflanzten Balkon. Die Wand verfügt über alle notwendigen Voraussetzungen für die Einrichtung einer Eckküche mit Halbinsel. Rechts vom Eingang befindet sich ein schönes Wohnzimmer mit einem internen Aufzug, der zur großen Terrasse im Obergeschoss führt. Diese Räume sind von großen Fenstern umgeben, die den Innenraum erhellen, der von weichen Nuancen wie dem Weiß der Wände und der Cremefarbe des eleganten Harzes auf dem Boden bestimmt wird. Auf der gleichen Ebene, neben der Küche, befindet sich auch das Badezimmer mit Fenster und Duschkabine. Wenn man die Schwelle des sehr ruhigen Schlafbereichs überschreitet, gelangt man zu zwei sehr hellen Schlafzimmern und einem