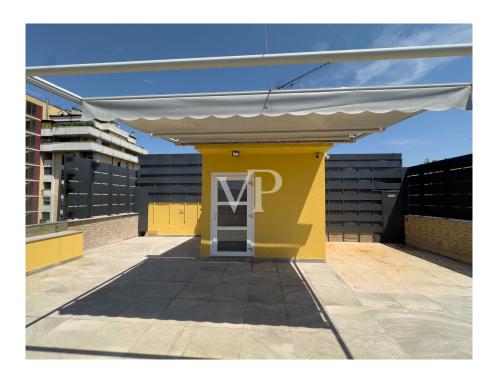

#### Az els? benyomás

In der Giulio Belinzaghi Strasse, im Herzen von "Isola Center", einem der begehrtesten und elegantesten Viertel von Mailand, bieten wir exklusiv eine außergewöhnliche Immobilie mit großer Terrasse zum Verkauf an. Die Wohnung wurde vor kurzem mit hochwertigen Materialien renoviert und genießt eine sehr begehrte Südlage. Das Gebäude, das in einer ruhigen und sicheren Straße liegt, wurde vor kurzem renoviert und einige Zusatzarbeiten befinden sich in der Endphase. Der Eingriff hat dem Gebäude ein modernes und gepflegtes Aussehen verliehen. Das Gebäude befindet sich in einem Innenhof zur Straße hin, was zusätzliche Privatsphäre darstellt, weit weg von jeglichem Lärm und Schadstoffen der Stadt, was es zu einer kompletten Oase der Ruhe macht. Diese Wohnung stellt eine wirklich einzigartige Gelegenheit für diejenigen dar, die im Herzen von Mailand in einem exklusiven Kontext leben möchten, der aus wenigen Wohneinheiten besteht, die alle Annehmlichkeiten und Dienstleistungen zur Verfügung haben. Das Haus ist in perfektem Zustand. Im Inneren dieser Immobilie verbinden sich Raum, Klasse und Vielseitigkeit mit dem Vorhandensein der großen Terrasse im Obergeschoss, die direkt vom Aufzug innerhalb der Wohnung aus zugänglich ist. Dieses Detail, ein Element der Einzigartigkeit und des extremen Komforts, macht die Terrasse zu einem integralen Bestandteil der Wohnung und macht sie das ganze Jahr über bewohnbar. Die große Terrasse ist in der Tat äußerst vielseitig, je nach Bedarf kann sie ein Solarium oder ein Spielplatz für Kinder sein, ein elegantes grünes Refugium indem man eine Pergola oder ein biodynamisches Gewächshaus errichtet. Ein repräsentatives Wohnzimmer mit Jacuzzi in einem reservierten und angenehmen Rahmen, der rund um die Uhr genutzt werden kann. Das Vorhandensein aller Arten von Vorrichtungen und Installationen macht die Verwirklichung dieser Einrichtungselemente sehr einfach. Alles in allem ist dieser Raum ideal, um Freunde und Familie zu empfangen oder einfach nur, um in völliger Privatsphäre zwischen den Dächern von Mailand Ruhe und Frieden zu genießen. Über den kleinen Balkon der Wohnung gelangt man zur Eingangstür des Hauses, von der aus man in den offenen Wohnbereich gelangt. Auf der linken Seite befindet sich der Küchenbereich mit einem bewohnbaren und schön bepflanzten Balkon. Die Wand verfügt über alle notwendigen Voraussetzungen für die Einrichtung einer Eckküche mit Halbinsel. Rechts vom Eingang befindet sich ein schönes Wohnzimmer mit einem internen Aufzug, der zur großen Terrasse im Obergeschoss führt. Diese Räume sind von großen Fenstern umgeben, die den Innenraum erhellen, der von weichen Nuancen wie dem Weiß der Wände und der Cremefarbe des eleganten Harzes auf dem Boden bestimmt wird. Auf der gleichen Ebene, neben der Küche, befindet sich auch das Badezimmer mit Fenster und Duschkabine. Wenn man die Schwelle des sehr ruhigen Schlafbereichs überschreitet, gelangt man zu zwei sehr hellen Schlafzimmern und einem