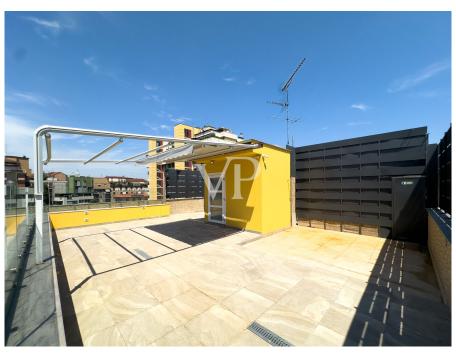

#### Az els? benyomás

In der Giulio Belinzaghi Strasse, im Herzen von "Isola Center", einem der begehrtesten und elegantesten Viertel von Mailand, bieten wir exklusiv eine außergewöhnliche Immobilie mit großer Terrasse zum Verkauf an. Die Wohnung wurde vor kurzem mit hochwertigen Materialien renoviert und genießt eine sehr begehrte Südlage. Das Gebäude, das in einer ruhigen und sicheren Straße liegt, wurde vor kurzem renoviert und einige Zusatzarbeiten befinden sich in der Endphase. Der Eingriff hat dem Gebäude ein modernes und gepflegtes Aussehen verliehen. Das Gebäude befindet sich in einem Innenhof zur Straße hin, was zusätzliche Privatsphäre darstellt, weit weg von jeglichem Lärm und Schadstoffen der Stadt, was es zu einer kompletten Oase der Ruhe macht. Diese Wohnung stellt eine wirklich einzigartige Gelegenheit für diejenigen dar, die im Herzen von Mailand in einem exklusiven Kontext leben möchten, der aus wenigen Wohneinheiten besteht, die alle Annehmlichkeiten und Dienstleistungen zur Verfügung haben. Das Haus ist in perfektem Zustand. Im Inneren dieser Immobilie verbinden sich Raum, Klasse und Vielseitigkeit mit dem Vorhandensein der großen Terrasse im Obergeschoss, die direkt vom Aufzug innerhalb der Wohnung aus zugänglich ist. Dieses Detail, ein Element der Einzigartigkeit und des extremen Komforts, macht die Terrasse zu einem integralen Bestandteil der Wohnung und macht sie das ganze Jahr über bewohnbar. Die große Terrasse ist in der Tat äußerst vielseitig, je nach Bedarf kann sie ein Solarium oder ein Spielplatz für Kinder sein, ein elegantes grünes Refugium indem man eine Pergola oder ein biodynamisches Gewächshaus errichtet. Ein repräsentatives Wohnzimmer mit Jacuzzi in einem reservierten und angenehmen Rahmen, der rund um die Uhr genutzt werden kann. Das Vorhandensein aller Arten von Vorrichtungen und Installationen macht die Verwirklichung dieser Einrichtungselemente sehr einfach. Alles in allem ist dieser Raum ideal, um Freunde und Familie zu empfangen oder einfach nur, um in völliger Privatsphäre zwischen den Dächern von Mailand Ruhe und Frieden zu genießen. Über den kleinen Balkon der Wohnung gelangt man zur Eingangstür des Hauses, von der aus man in den offenen Wohnbereich gelangt. Auf der linken Seite befindet sich der Küchenbereich mit einem bewohnbaren und schön bepflanzten Balkon. Die Wand verfügt über alle notwendigen Voraussetzungen für die Einrichtung einer Eckküche mit Halbinsel. Rechts vom Eingang befindet sich ein schönes Wohnzimmer mit einem internen Aufzug, der zur großen Terrasse im Obergeschoss führt. Diese Räume sind von großen Fenstern umgeben, die den Innenraum erhellen, der von weichen Nuancen wie dem Weiß der Wände und der Cremefarbe des eleganten Harzes auf dem Boden bestimmt wird. Auf der gleichen Ebene, neben der Küche, befindet sich auch das Badezimmer mit Fenster und Duschkabine. Wenn man die Schwelle des sehr ruhigen Schlafbereichs überschreitet, gelangt man zu zwei sehr hellen Schlafzimmern und einem