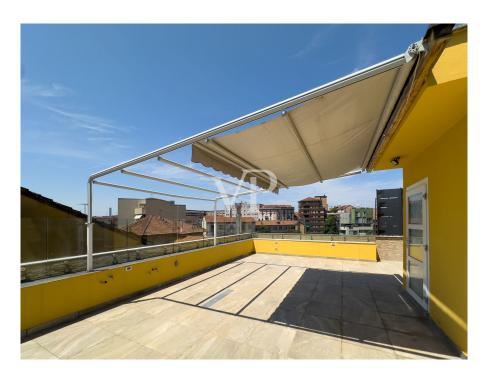

#### Az els? benyomás

In der Giulio Belinzaghi Strasse, im Herzen von "Isola Center", einem der begehrtesten und elegantesten Viertel von Mailand, bieten wir exklusiv eine außergewöhnliche Immobilie mit großer Terrasse zum Verkauf an. Die Wohnung wurde vor kurzem mit hochwertigen Materialien renoviert und genießt eine sehr begehrte Südlage. Das Gebäude, das in einer ruhigen und sicheren Straße liegt, wurde vor kurzem renoviert und einige Zusatzarbeiten befinden sich in der Endphase. Der Eingriff hat dem Gebäude ein modernes und gepflegtes Aussehen verliehen. Das Gebäude befindet sich in einem Innenhof zur Straße hin, was zusätzliche Privatsphäre darstellt, weit weg von jeglichem Lärm und Schadstoffen der Stadt, was es zu einer kompletten Oase der Ruhe macht. Diese Wohnung stellt eine wirklich einzigartige Gelegenheit für diejenigen dar, die im Herzen von Mailand in einem exklusiven Kontext leben möchten, der aus wenigen Wohneinheiten besteht, die alle Annehmlichkeiten und Dienstleistungen zur Verfügung haben. Das Haus ist in perfektem Zustand. Im Inneren dieser Immobilie verbinden sich Raum, Klasse und Vielseitigkeit mit dem Vorhandensein der großen Terrasse im Obergeschoss, die direkt vom Aufzug innerhalb der Wohnung aus zugänglich ist. Dieses Detail, ein Element der Einzigartigkeit und des extremen Komforts, macht die Terrasse zu einem integralen Bestandteil der Wohnung und macht sie das ganze Jahr über bewohnbar. Die große Terrasse ist in der Tat äußerst vielseitig, je nach Bedarf kann sie ein Solarium oder ein Spielplatz für Kinder sein, ein elegantes grünes Refugium indem man eine Pergola oder ein biodynamisches Gewächshaus errichtet. Ein repräsentatives Wohnzimmer mit Jacuzzi in einem reservierten und angenehmen Rahmen, der rund um die Uhr genutzt werden kann. Das Vorhandensein aller Arten von Vorrichtungen und Installationen macht die Verwirklichung dieser Einrichtungselemente sehr einfach. Alles in allem ist dieser Raum ideal, um Freunde und Familie zu empfangen oder einfach nur, um in völliger Privatsphäre zwischen den Dächern von Mailand Ruhe und Frieden zu genießen. Über den kleinen Balkon der Wohnung gelangt man zur Eingangstür des Hauses, von der aus man in den offenen Wohnbereich gelangt. Auf der linken Seite befindet sich der Küchenbereich mit einem bewohnbaren und schön bepflanzten Balkon. Die Wand verfügt über alle notwendigen Voraussetzungen für die Einrichtung einer Eckküche mit Halbinsel. Rechts vom Eingang befindet sich ein schönes Wohnzimmer mit einem internen Aufzug, der zur großen Terrasse im Obergeschoss führt. Diese Räume sind von großen Fenstern umgeben, die den Innenraum erhellen, der von weichen Nuancen wie dem Weiß der Wände und der Cremefarbe des eleganten Harzes auf dem Boden bestimmt wird. Auf der gleichen Ebene, neben der Küche, befindet sich auch das Badezimmer mit Fenster und Duschkabine. Wenn man die Schwelle des sehr ruhigen Schlafbereichs überschreitet, gelangt man zu zwei sehr hellen Schlafzimmern und einem