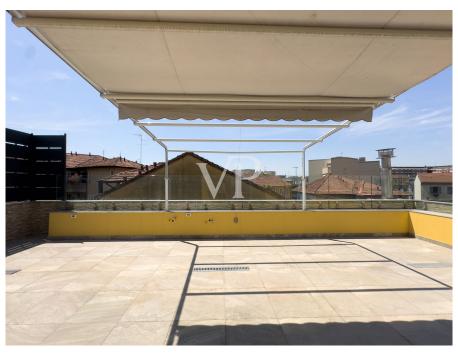

#### Az els? benyomás

In der Giulio Belinzaghi Strasse, im Herzen von "Isola Center", einem der begehrtesten und elegantesten Viertel von Mailand, bieten wir exklusiv eine außergewöhnliche Immobilie mit großer Terrasse zum Verkauf an. Die Wohnung wurde vor kurzem mit hochwertigen Materialien renoviert und genießt eine sehr begehrte Südlage. Das Gebäude, das in einer ruhigen und sicheren Straße liegt, wurde vor kurzem renoviert und einige Zusatzarbeiten befinden sich in der Endphase. Der Eingriff hat dem Gebäude ein modernes und gepflegtes Aussehen verliehen. Das Gebäude befindet sich in einem Innenhof zur Straße hin, was zusätzliche Privatsphäre darstellt, weit weg von jeglichem Lärm und Schadstoffen der Stadt, was es zu einer kompletten Oase der Ruhe macht. Diese Wohnung stellt eine wirklich einzigartige Gelegenheit für diejenigen dar, die im Herzen von Mailand in einem exklusiven Kontext leben möchten, der aus wenigen Wohneinheiten besteht, die alle Annehmlichkeiten und Dienstleistungen zur Verfügung haben. Das Haus ist in perfektem Zustand. Im Inneren dieser Immobilie verbinden sich Raum, Klasse und Vielseitigkeit mit dem Vorhandensein der großen Terrasse im Obergeschoss, die direkt vom Aufzug innerhalb der Wohnung aus zugänglich ist. Dieses Detail, ein Element der Einzigartigkeit und des extremen Komforts, macht die Terrasse zu einem integralen Bestandteil der Wohnung und macht sie das ganze Jahr über bewohnbar. Die große Terrasse ist in der Tat äußerst vielseitig, je nach Bedarf kann sie ein Solarium oder ein Spielplatz für Kinder sein, ein elegantes grünes Refugium indem man eine Pergola oder ein biodynamisches Gewächshaus errichtet. Ein repräsentatives Wohnzimmer mit Jacuzzi in einem reservierten und angenehmen Rahmen, der rund um die Uhr genutzt werden kann. Das Vorhandensein aller Arten von Vorrichtungen und Installationen macht die Verwirklichung dieser Einrichtungselemente sehr einfach. Alles in allem ist dieser Raum ideal, um Freunde und Familie zu empfangen oder einfach nur, um in völliger Privatsphäre zwischen den Dächern von Mailand Ruhe und Frieden zu genießen. Über den kleinen Balkon der Wohnung gelangt man zur Eingangstür des Hauses, von der aus man in den offenen Wohnbereich gelangt. Auf der linken Seite befindet sich der Küchenbereich mit einem bewohnbaren und schön bepflanzten Balkon. Die Wand verfügt über alle notwendigen Voraussetzungen für die Einrichtung einer Eckküche mit Halbinsel. Rechts vom Eingang befindet sich ein schönes Wohnzimmer mit einem internen Aufzug, der zur großen Terrasse im Obergeschoss führt. Diese Räume sind von großen Fenstern umgeben, die den Innenraum erhellen, der von weichen Nuancen wie dem Weiß der Wände und der Cremefarbe des eleganten Harzes auf dem Boden bestimmt wird. Auf der gleichen Ebene, neben der Küche, befindet sich auch das Badezimmer mit Fenster und Duschkabine. Wenn man die Schwelle des sehr ruhigen Schlafbereichs überschreitet, gelangt man zu zwei sehr hellen Schlafzimmern und einem