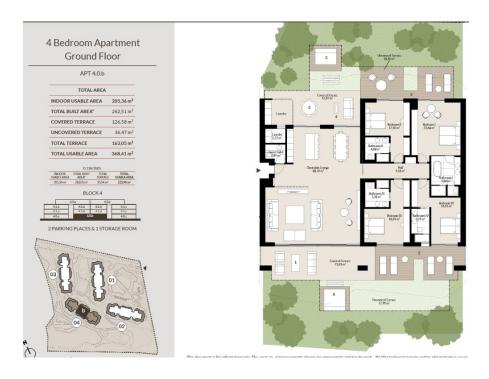

#### Áttekintés

| VP azonosító | ES22385378_1 |
|--------------|--------------|
| Hálószobák   | 4            |
| FÜRD?SZOBÁK  | 4            |
| ÉPÍTÉS ÉVE   | 2023         |

| 1.450.000 EUR |
|---------------|
| Emelet        |
| Birtokbavétel |
| Szilárd       |
| ca. 205 m²    |
|               |

#### Az els? benyomás

Exklusive Wohnung mit 4 Schlafzimmern en suite mit einer Terrasse von 126 m2 plus einem Garten von 163 m2. Diese exklusive Wohnanlage in La Reserva besteht aus 121 modernen und spektakulären Immobilien, die in einem 6 Hektar großen, üppig grünen Park liegen. Die als autarkes Resort konzipierte und entwickelte Gated Community beherbergt Einrichtungen, die bis ins letzte Detail durchdacht sind. Die Gemeinde verfügt über Einrichtungen, die bis ins kleinste Detail auf die Bedürfnisse ihrer Bewohner zugeschnitten sind. Dies schafft ein unvergleichliches Gemeinschaftsgefühl, in dem man sich zu Hause fühlt. Bis ins letzte Detail durchdacht Es wurde bis ins letzte Detail für modernes Wohnen entworfen und verfügt über modernste Annehmlichkeiten. Dank großer Fenster und Schiebetüren sind die Innenräume lichtdurchflutet und umweltfreundlich. Darüber hinaus verfügen die Penthäuser über große Dachterrassen, während die Wohnungen im Erdgeschoss über einen eigenen Garten verfügen. Mit einer Gesamtfläche zwischen 180 und 520 Quadratmetern sind diese bemerkenswert geräumigen Wohnungen mit Fußbodenheizung und Aerotherm-Klimaanlagen ausgestattet. Die modernen und stilvollen Innenräume harmonieren perfekt mit den großzügigen Terrassen, die ideal für gemütliche Abendessen und wohlverdiente Momente der Entspannung sind. Die horizontalen Grundrisse ermöglichen es, dass jede Immobilie über beeindruckende Terrassen rund um die Wohnung sowie über eine große Penthouseterrasse und private Gärten für die Erdgeschosswohnungen verfügt. Eigenschaften im Erdgeschoss. Alle Wohnungen verfügen über 2 Privatparkplätze und reichlich Stauraum. Diese verkehrsfreie, sichere und geschlossene Gemeinde bietet Platz, Natur und Einrichtungen für die ganze Familie. Es wird ein Hauptschwimmbecken und ein Kinderbecken mit Sandboden sowie ein 25-m-Schwimmbecken für Erwachsene, einen Picknick- und Grillplatz, verschiedene Spielplätze, einen Krocketplatz und Joggingstrecken geben. Modernste Einrichtungen, Gemeinschaftssinn und funktionale, zeitgemäße Immobilien.