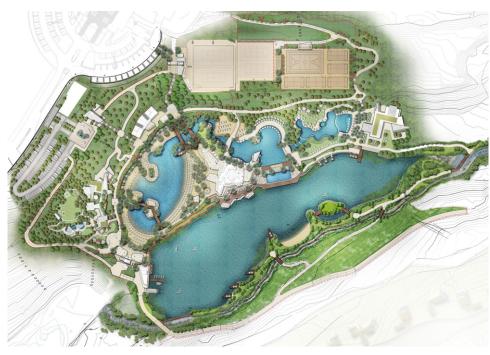

#### További információ / adatok

La Reserva Club, ein entspannter und sicherer Ort, der einen gesunden Lebensstil bietet. Ausgezeichnete Sportanlagen, vielfältige Gastronomie und eine erstklassige Golfschule. La Reserva THE BEACH. Ein 79.000 m2 großer Luxus-Strandclub. Die Idee war, die reinste Essenz des Strandes auf die Hügel von La Reserva zu übertragen und so den ersten Privatstrand in Spanien zu schaffen. Der Grund der Lagune besteht vollständig aus Sand, der aus Gesteinsmehl hergestellt wurde. Die Ausdehnung dieses Strandes nimmt insgesamt 2.8000 m2 ein und erinnert an karibische Landschaften. Es wurde bis ins Detail für die anspruchsvollsten Geschmäcker entworfen und schafft eine Synergie zwischen Bio und Luxus. Die 17.000 m2 große Sportlagune umgibt den Beach Club. Dieser künstlich angelegte See ist von Grünflächen, Wanderwegen und spektakulären Aussichten umgeben. Reitverein. Außergewöhnlicher Polounterricht sowie Dressur- und Springunterricht. Für Golfliebhaber ist es ein Muss. Im Jahr 2021 wurde er vom Golf World Magazine zu einem der besten Plätze Spaniens gekürt. Neben dem Reserva Club befinden sich in der Gegend auch der Golfplatz von Sotogrande, Valderrama, San Roque und Alcaidesa. Gleich nebenan befindet sich die Sotogrande International School, eine der anerkanntesten Schulen Europas, die nach dem International Baccalaureate-Lehrplan in englischer Sprache arbeitet. Ein entspannter, sicherer Ort, der einen gesunden Lebensstil bietet. Hervorragende Sportanlagen, abwechslungsreiche Küche und nur einen Steinwurf vom Hafen von Sotogrande entfernt, der exklusivsten Wassersport-Enklave Südeuropas. All dies ist nur 20 Autominuten von Marbella, ein paar Kilometer von der Straße von Gibraltar und dem bekannten Tarifa entfernt.