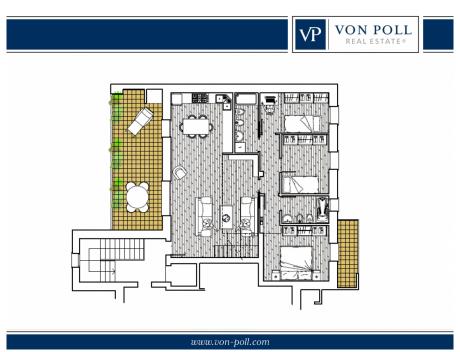

#### Áttekintés

| VP azonosító    | IT19355073<br>ca. 138 m² |  |
|-----------------|--------------------------|--|
| Hasznos lakótér |                          |  |
| Szobák          | 5                        |  |
| Hálószobák      | 3                        |  |
| FÜRD?SZOBÁK     | 3                        |  |
| ÉPÍTÉS ÉVE      | 2019                     |  |

| Vételár        | 345.000 EUR |  |
|----------------|-------------|--|
| Lakás          | Penthouse   |  |
| Teljes terület | ca. 165 m²  |  |
| Felszereltség  | Terasz      |  |
|                |             |  |

#### Az els? benyomás

In a newly built residential complex, wonderful penthouse on the second and top floor of the main building, with terrace and view on the hills of Monteviale. This solution combines the comfort and convenience of a modern and elegant housing solution, for those who like to have the green around them, without having to manage it. The apartment consists of a large living area with open kitchen and a wonderful terrace, with fireplace and views of the hills. From the living room accessible a large loft area. The separate sleeping area, located on the main floor consists of 2 bedrooms, one double and one single, as well as a jolly room that can be used as a walk-in closet, study or guest-bedroom, and two bathrooms, one of which is blind, but with space for washing machine and dryer.

#### Részletes felszereltség

The penthouse is currently in an advanced unfinished state, and finishes can be chosen dirattemente at the store "the Corner of Ceramics."

The immobille is built according to the latest construction requirements and in compliance with current technical construction and sanitary regulations and with the use of first-rate, state-of-the-art building materials.

The finished product will be equipped with:

- PHOTOVOLTAIC SYSTEM;
- UNDERFLOOR HEATING SYSTEM WITH CONDENSING BOILER AND SOLAR PANELS
- ELECTRICAL SYSTEM WITH HOME AUTOMATION PREDISPOSITION
- PREPARATION FOR AIR CONDITIONING SYSTEM:
- LARGE GARAGE WITH MOTORIZED OVERHEAD DOOR;
- POSSIBILITY OF CHOICE OF FLOORS AND WALLS:
- RESERVED PARKING SPACE IN FRONT OF THE HOUSE.