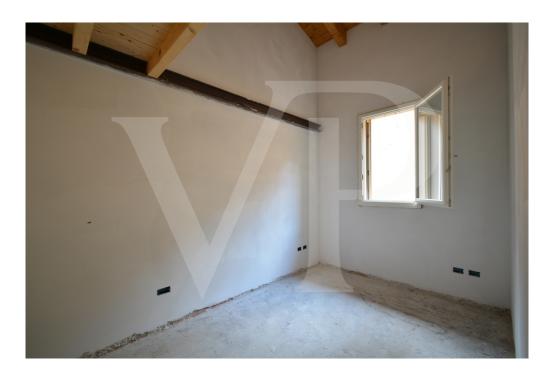

#### Az els? benyomás

In a newly built residential complex, wonderful penthouse on the second and top floor of the main building, with terrace and view on the hills of Monteviale. This solution combines the comfort and convenience of a modern and elegant housing solution, for those who like to have the green around them, without having to manage it. The apartment consists of a large living area with open kitchen and a wonderful terrace, with fireplace and views of the hills. From the living room accessible a large loft area. The separate sleeping area, located on the main floor consists of 2 bedrooms, one double and one single, as well as a jolly room that can be used as a walk-in closet, study or guest-bedroom, and two bathrooms, one of which is blind, but with space for washing machine and dryer.

#### Részletes felszereltség

The penthouse is currently in an advanced unfinished state, and finishes can be chosen dirattemente at the store "the Corner of Ceramics."

The immobille is built according to the latest construction requirements and in compliance with current technical construction and sanitary regulations and with the use of first-rate, state-of-the-art building materials.