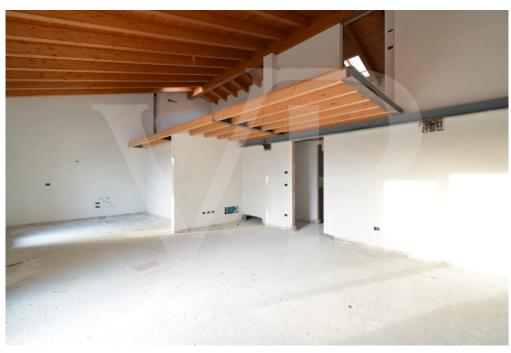

#### Az els? benyomás

In a newly built residential complex, wonderful penthouse on the second and top floor of the main building, with terrace and view on the hills of Monteviale. This solution combines the comfort and convenience of a modern and elegant housing solution, for those who like to have the green around them, without having to manage it. The apartment consists of a large living area with open kitchen and a wonderful terrace, with fireplace and views of the hills. From the living room accessible a large loft area. The separate sleeping area, located on the main floor consists of 2 bedrooms, one double and one single, as well as a jolly room that can be used as a walk-in closet, study or guest-bedroom, and two bathrooms, one of which is blind, but with space for washing machine and dryer.

#### Részletes felszereltség

The penthouse is currently in an advanced unfinished state, and finishes can be chosen dirattemente at the store "the Corner of Ceramics."

The immobille is built according to the latest construction requirements and in compliance with current technical construction and sanitary regulations and with the use of first-rate, state-of-the-art building materials.