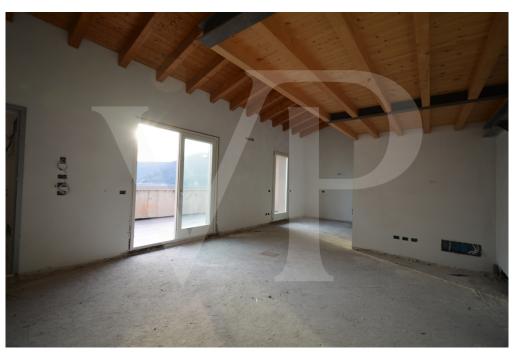

#### Az els? benyomás

In a newly built residential complex, wonderful penthouse on the second and top floor of the main building, with terrace and view on the hills of Monteviale. This solution combines the comfort and convenience of a modern and elegant housing solution, for those who like to have the green around them, without having to manage it. The apartment consists of a large living area with open kitchen and a wonderful terrace, with fireplace and views of the hills. From the living room accessible a large loft area. The separate sleeping area, located on the main floor consists of 2 bedrooms, one double and one single, as well as a jolly room that can be used as a walk-in closet, study or guest-bedroom, and two bathrooms, one of which is blind, but with space for washing machine and dryer.

#### Részletes felszereltség

The penthouse is currently in an advanced unfinished state, and finishes can be chosen dirattemente at the store "the Corner of Ceramics."

The immobille is built according to the latest construction requirements and in compliance with current technical construction and sanitary regulations and with the use of first-rate, state-of-the-art building materials.