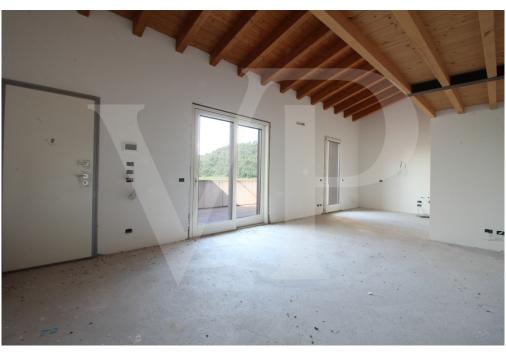

#### Az els? benyomás

In a newly built residential complex, wonderful penthouse on the second and top floor of the main building, with terrace and view on the hills of Monteviale. This solution combines the comfort and convenience of a modern and elegant housing solution, for those who like to have the green around them, without having to manage it. The apartment consists of a large living area with open kitchen and a wonderful terrace, with fireplace and views of the hills. From the living room accessible a large loft area. The separate sleeping area, located on the main floor consists of 2 bedrooms, one double and one single, as well as a jolly room that can be used as a walk-in closet, study or guest-bedroom, and two bathrooms, one of which is blind, but with space for washing machine and dryer.

#### Részletes felszereltség

The penthouse is currently in an advanced unfinished state, and finishes can be chosen dirattemente at the store "the Corner of Ceramics."

The immobille is built according to the latest construction requirements and in compliance with current technical construction and sanitary regulations and with the use of first-rate, state-of-the-art building materials.