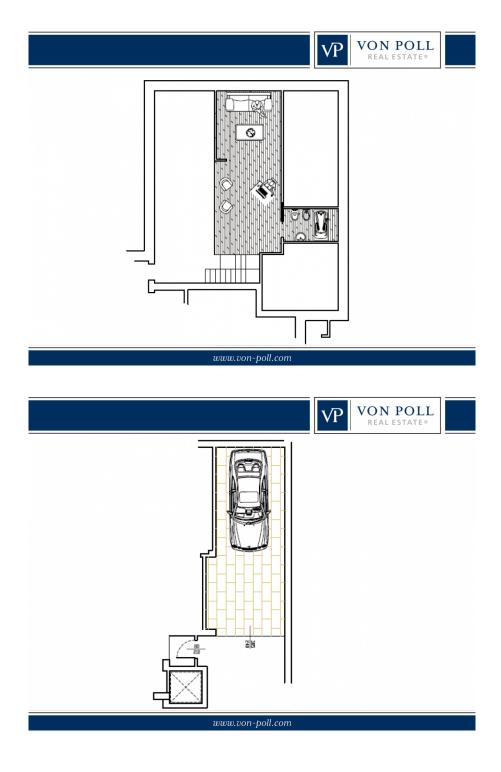

| Vételár        | 345.000 EUR |  |
|----------------|-------------|--|
| Lakás          | Penthouse   |  |
| Teljes terület | ca. 165 m²  |  |
| Felszereltség  | Terasz      |  |
|                |             |  |

The finished product will be equipped with:

- PHOTOVOLTAIC SYSTEM;
- UNDERFLOOR HEATING SYSTEM WITH CONDENSING BOILER AND SOLAR PANELS
- ELECTRICAL SYSTEM WITH HOME AUTOMATION PREDISPOSITION
- PREPARATION FOR AIR CONDITIONING SYSTEM:
- LARGE GARAGE WITH MOTORIZED OVERHEAD DOOR;
- POSSIBILITY OF CHOICE OF FLOORS AND WALLS:
- RESERVED PARKING SPACE IN FRONT OF THE HOUSE.