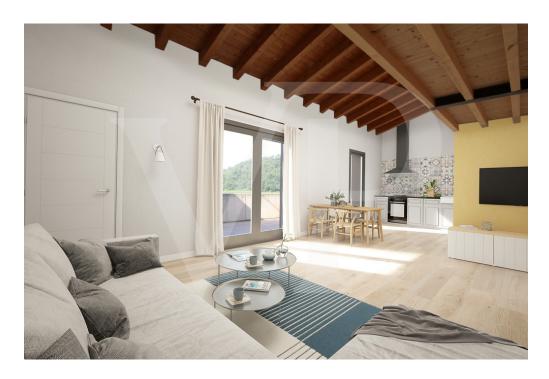

#### Az els? benyomás

In a newly built residential complex, wonderful penthouse on the second and top floor of the main building, with terrace and view on the hills of Monteviale. This solution combines the comfort and convenience of a modern and elegant housing solution, for those who like to have the green around them, without having to manage it. The apartment consists of a large living area with open kitchen and a wonderful terrace, with fireplace and views of the hills. From the living room accessible a large loft area. The separate sleeping area, located on the main floor consists of 2 bedrooms, one double and one single, as well as a jolly room that can be used as a walk-in closet, study or guest-bedroom, and two bathrooms, one of which is blind, but with space for washing machine and dryer.

#### Részletes felszereltség

The penthouse is currently in an advanced unfinished state, and finishes can be chosen dirattemente at the store "the Corner of Ceramics."

The immobille is built according to the latest construction requirements and in compliance with current technical construction and sanitary regulations and with the use of first-rate, state-of-the-art building materials.