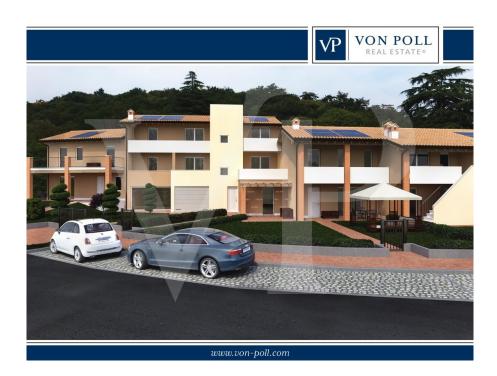

#### Az els? benyomás

In a newly built residential complex, wonderful penthouse on the second and top floor of the main building, with terrace and view on the hills of Monteviale. This solution combines the comfort and convenience of a modern and elegant housing solution, for those who like to have the green around them, without having to manage it. The apartment consists of a large living area with open kitchen and a wonderful terrace, with fireplace and views of the hills. From the living room accessible a large loft area. The separate sleeping area, located on the main floor consists of 2 bedrooms, one double and one single, as well as a jolly room that can be used as a walk-in closet, study or guest-bedroom, and two bathrooms, one of which is blind, but with space for washing machine and dryer.

The finished product will be equipped with:

- PHOTOVOLTAIC SYSTEM;
- UNDERFLOOR HEATING SYSTEM WITH CONDENSING BOILER AND SOLAR PANELS
- ELECTRICAL SYSTEM WITH HOME AUTOMATION PREDISPOSITION
- PREPARATION FOR AIR CONDITIONING SYSTEM:
- LARGE GARAGE WITH MOTORIZED OVERHEAD DOOR;
- POSSIBILITY OF CHOICE OF FLOORS AND WALLS:
- RESERVED PARKING SPACE IN FRONT OF THE HOUSE.

#### Minden a helyszínr?l

The penthouse is located in a prestigious residential area, at the beginning of the town of Costabissara in a quiet position with respect to traffic. Near the center but in an area close to a rural area. The view and the tranquility enjoyed from this position are of undoubted merit: the road is landlocked and free of any traffic outside the residents of the street. The hills of Monteviale, Madonna delle Grazie and delle Pignare form a unique panorama of which this wide and sunny valley enjoys. The house is perfectly exposed and enjoys light throughout the day until sunset, particularly striking behind the hills. Costabissara has always been appreciated as a residential area for families who like to live close to the city, with all the services at hand, such as kindergarten, elementary and middle schools. The town is equipped with all the typical services of an independent community that are easily reachable both on foot and by bicycle from this residence. The roads leading to the center of the village are all low in traffic density and have ample sidewalks and space for bikes, making the autonomous movements of school-age children safe. From the residence that is located south of the extension of the town center, the city of Vicenza can be easily reached in just over 10 minutes along the road that joins Villa Zileri in the Monteviale area. The Vicenza Ovest industrial area and the related motorway tollbooth are 15 minutes away and once the work on the new SP46 has been completed, travel times will be even faster and traffic-free even at peak times.