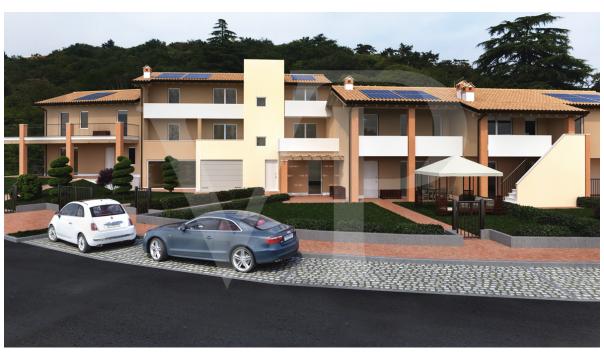

#### Az els? benyomás

In a newly built residential complex, wonderful penthouse on the second and top floor of the main building, with terrace and view on the hills of Monteviale. This solution combines the comfort and convenience of a modern and elegant housing solution, for those who like to have the green around them, without having to manage it. The apartment consists of a large living area with open kitchen and a wonderful terrace, with fireplace and views of the hills. From the living room accessible a large loft area. The separate sleeping area, located on the main floor consists of 2 bedrooms, one double and one single, as well as a jolly room that can be used as a walk-in closet, study or guest-bedroom, and two bathrooms, one of which is blind, but with space for washing machine and dryer.

The finished product will be equipped with:

- PHOTOVOLTAIC SYSTEM;
- UNDERFLOOR HEATING SYSTEM WITH CONDENSING BOILER AND SOLAR PANELS
- ELECTRICAL SYSTEM WITH HOME AUTOMATION PREDISPOSITION
- PREPARATION FOR AIR CONDITIONING SYSTEM:
- LARGE GARAGE WITH MOTORIZED OVERHEAD DOOR;
- POSSIBILITY OF CHOICE OF FLOORS AND WALLS:
- RESERVED PARKING SPACE IN FRONT OF THE HOUSE.