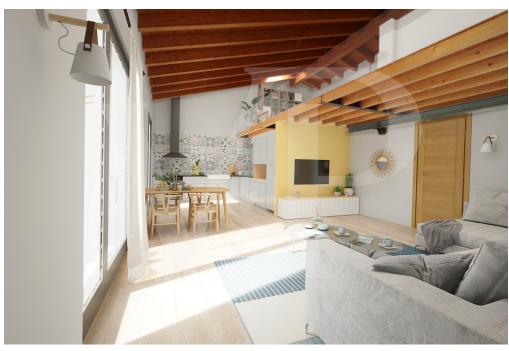

#### Az els? benyomás

In a newly built residential complex, wonderful penthouse on the second and top floor of the main building, with terrace and view on the hills of Monteviale. This solution combines the comfort and convenience of a modern and elegant housing solution, for those who like to have the green around them, without having to manage it. The apartment consists of a large living area with open kitchen and a wonderful terrace, with fireplace and views of the hills. From the living room accessible a large loft area. The separate sleeping area, located on the main floor consists of 2 bedrooms, one double and one single, as well as a jolly room that can be used as a walk-in closet, study or guest-bedroom, and two bathrooms, one of which is blind, but with space for washing machine and dryer.

#### Részletes felszereltség

The penthouse is currently in an advanced unfinished state, and finishes can be chosen dirattemente at the store "the Corner of Ceramics."

The immobille is built according to the latest construction requirements and in compliance with current technical construction and sanitary regulations and with the use of first-rate, state-of-the-art building materials.