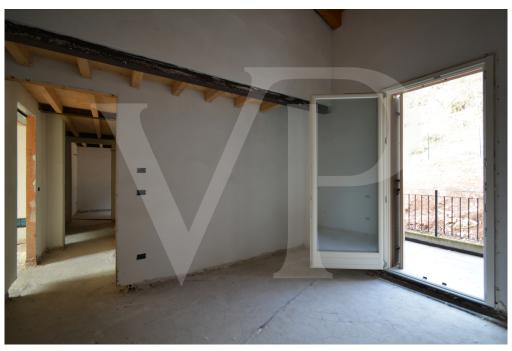

#### Az els? benyomás

In a newly built residential complex, wonderful penthouse on the second and top floor of the main building, with terrace and view on the hills of Monteviale. This solution combines the comfort and convenience of a modern and elegant housing solution, for those who like to have the green around them, without having to manage it. The apartment consists of a large living area with open kitchen and a wonderful terrace, with fireplace and views of the hills. From the living room accessible a large loft area. The separate sleeping area, located on the main floor consists of 2 bedrooms, one double and one single, as well as a jolly room that can be used as a walk-in closet, study or guest-bedroom, and two bathrooms, one of which is blind, but with space for washing machine and dryer.

#### Részletes felszereltség

The penthouse is currently in an advanced unfinished state, and finishes can be chosen dirattemente at the store "the Corner of Ceramics."

The immobille is built according to the latest construction requirements and in compliance with current technical construction and sanitary regulations and with the use of first-rate, state-of-the-art building materials.