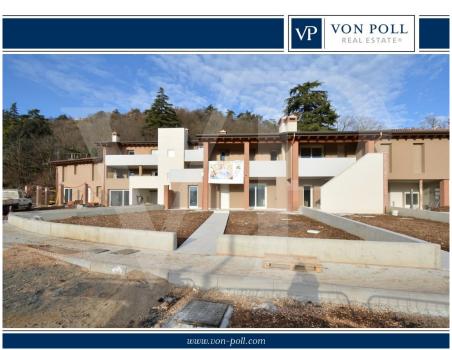

#### Az els? benyomás

In a newly built residential complex, wonderful penthouse on the second and top floor of the main building, with terrace and view on the hills of Monteviale. This solution combines the comfort and convenience of a modern and elegant housing solution, for those who like to have the green around them, without having to manage it. The apartment consists of a large living area with open kitchen and a wonderful terrace, with fireplace and views of the hills. From the living room accessible a large loft area. The separate sleeping area, located on the main floor consists of 2 bedrooms, one double and one single, as well as a jolly room that can be used as a walk-in closet, study or guest-bedroom, and two bathrooms, one of which is blind, but with space for washing machine and dryer.

#### Részletes felszereltség

The penthouse is currently in an advanced unfinished state, and finishes can be chosen dirattemente at the store "the Corner of Ceramics."

The immobille is built according to the latest construction requirements and in compliance with current technical construction and sanitary regulations and with the use of first-rate, state-of-the-art building materials.

#### Minden a helyszínr?l

The penthouse is located in a prestigious residential area, at the beginning of the town of Costabissara in a quiet position with respect to traffic. Near the center but in an area close to a rural area. The view and the tranquility enjoyed from this position are of undoubted merit: the road is landlocked and free of any traffic outside the residents of the street. The hills of Monteviale, Madonna delle Grazie and delle Pignare form a unique panorama of which this wide and sunny valley enjoys. The house is perfectly exposed and enjoys light throughout the day until sunset, particularly striking behind the hills. Costabissara has always been appreciated as a residential area for families who like to live close to the city, with all the services at hand, such as kindergarten, elementary and middle schools. The town is equipped with all the typical services of an independent community that are easily reachable both on foot and by bicycle from this residence. The roads leading to the center of the village are all low in traffic density and have ample sidewalks and space for bikes, making the autonomous movements of school-age children safe. From the residence that is located south of the extension of the town center, the city of Vicenza can be easily reached in just over 10 minutes along the road that joins Villa Zileri in the Monteviale area. The Vicenza Ovest industrial area and the related motorway tollbooth are 15 minutes away and once the work on the new SP46 has been completed, travel times will be even faster and traffic-free even at peak times.