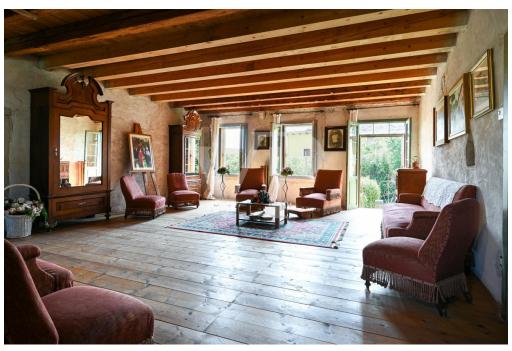

#### Az els? benyomás

Im Herzen eines typisch italienischen Viertels gelegen, stellt dieses herrliche, kürzlich renovierte Bauernhaus eine perfekte Mischung aus Tradition und Authentizität dar. Bei der Renovierung wurde auf jedes Detail geachtet, um die ursprünglichen historischen Merkmale des Gebäudes zu erhalten. Die äußere Struktur des Bauernhauses besteht aus einem eleganten Wechsel von Stein, rustikalem Putz und Holz, was eine perfekte Harmonie mit der Umgebung schafft. Der weitläufige, grüne Garten mit seinen majestätischen Bäumen, dem alten Hühnerstall aus lokalem Stein und dem Geräteschuppen ist in eine zeitlose Ruhe getaucht. Ein bezaubernder Holzkamin zum Brotbacken und ein antiker Bottich für "lissia" lassen den Charme vergangener Zeiten aufleben. Umrahmt wird alles vom beruhigenden Rauschen eines Baches, der am Haus vorbeifließt und in dem die Zeit stillzustehen scheint. Im Inneren des Bauernhauses sind die ursprünglichen Terrakottaböden im Erdgeschoss, die Dielenböden und die Wände mit rauem Putz erhalten geblieben, was eine warme und einladende Atmosphäre schafft. Der Haupteingang führt in den alten "tinello", das Herz des Hauses, wo sich die Familien um den noch funktionierenden Kamin und das originale Steinwaschbecken versammelten. Weiter geht es in einen reizvollen Raum, der ursprünglich die Molkerei des Dorfes war und nun in ein gemütliches Wohnzimmer mit weißen Balken umgewandelt wurde, die für Helligkeit und Charme sorgen. Ein gemauerter Bogen führt zu einem intimen Wohnzimmer, das zum Entspannen einlädt. Die Küche, das Badezimmer mit rustikalen Möbeln und ein Zimmer aus Stein mit Zugang zur Veranda vervollständigen das Erdgeschoss. Ein Abstellraum mit Zugang zum historischen Weinkeller, der sich unter der Erde befindet, bietet zusätzlichen Platz und Funktionalität. Im ersten Stock, der sowohl über eine Holztreppe vom Hauptspeisesaal aus als auch über eine Veranda auf der Rückseite erreichbar ist, befinden sich ein großer Entspannungsbereich mit Panoramafenstern, zwei Schlafzimmer und ein Badezimmer mit Dusche. Die zweite Etage, die in zwei große Dachböden unterteilt ist, lässt sich flexibel als Schlafzimmer oder als eigenständige Wohnung nutzen, ideal für Gäste oder zur unabhängigen Nutzung. Zwei große Loggien, die aus den ehemaligen Scheunen gewonnen wurden, bieten überdachte Außenbereiche, die ideal sind, um das Panorama und die ruhige Atmosphäre der Landschaft zu genießen. Dieses Bauernhaus bietet die einmalige Gelegenheit, in einer authentischen und ruhigen Umgebung zu leben, in der jeder Winkel eine Geschichte erzählt und jedes Detail so gestaltet ist, dass ein rustikales und charmantes Wohnerlebnis entsteht. Ideal für alle, die einen Rückzugsort abseits des Trubels in einer unvergleichlichen historischen und natürlichen Umgebung suchen.