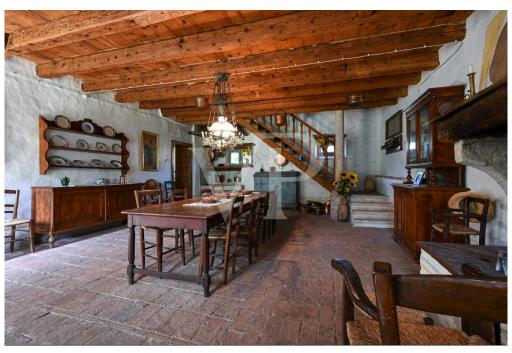

#### Az els? benyomás

Im Herzen eines typisch italienischen Viertels gelegen, stellt dieses herrliche, kürzlich renovierte Bauernhaus eine perfekte Mischung aus Tradition und Authentizität dar. Bei der Renovierung wurde auf jedes Detail geachtet, um die ursprünglichen historischen Merkmale des Gebäudes zu erhalten. Die äußere Struktur des Bauernhauses besteht aus einem eleganten Wechsel von Stein, rustikalem Putz und Holz, was eine perfekte Harmonie mit der Umgebung schafft. Der weitläufige, grüne Garten mit seinen majestätischen Bäumen, dem alten Hühnerstall aus lokalem Stein und dem Geräteschuppen ist in eine zeitlose Ruhe getaucht. Ein bezaubernder Holzkamin zum Brotbacken und ein antiker Bottich für "lissia" lassen den Charme vergangener Zeiten aufleben. Umrahmt wird alles vom beruhigenden Rauschen eines Baches, der am Haus vorbeifließt und in dem die Zeit stillzustehen scheint. Im Inneren des Bauernhauses sind die ursprünglichen Terrakottaböden im Erdgeschoss, die Dielenböden und die Wände mit rauem Putz erhalten geblieben, was eine warme und einladende Atmosphäre schafft. Der Haupteingang führt in den alten "tinello", das Herz des Hauses, wo sich die Familien um den noch funktionierenden Kamin und das originale Steinwaschbecken versammelten. Weiter geht es in einen reizvollen Raum, der ursprünglich die Molkerei des Dorfes war und nun in ein gemütliches Wohnzimmer mit weißen Balken umgewandelt wurde, die für Helligkeit und Charme sorgen. Ein gemauerter Bogen führt zu einem intimen Wohnzimmer, das zum Entspannen einlädt. Die Küche, das Badezimmer mit rustikalen Möbeln und ein Zimmer aus Stein mit Zugang zur Veranda vervollständigen das Erdgeschoss. Ein Abstellraum mit Zugang zum historischen Weinkeller, der sich unter der Erde befindet, bietet zusätzlichen Platz und Funktionalität. Im ersten Stock, der sowohl über eine Holztreppe vom Hauptspeisesaal aus als auch über eine Veranda auf der Rückseite erreichbar ist, befinden sich ein großer Entspannungsbereich mit Panoramafenstern, zwei Schlafzimmer und ein Badezimmer mit Dusche. Die zweite Etage, die in zwei große Dachböden unterteilt ist, lässt sich flexibel als Schlafzimmer oder als eigenständige Wohnung nutzen, ideal für Gäste oder zur unabhängigen Nutzung. Zwei große Loggien, die aus den ehemaligen Scheunen gewonnen wurden, bieten überdachte Außenbereiche, die ideal sind, um das Panorama und die ruhige Atmosphäre der Landschaft zu genießen. Dieses Bauernhaus bietet die einmalige Gelegenheit, in einer authentischen und ruhigen Umgebung zu leben, in der jeder Winkel eine Geschichte erzählt und jedes Detail so gestaltet ist, dass ein rustikales und charmantes Wohnerlebnis entsteht. Ideal für alle, die einen Rückzugsort abseits des Trubels in einer unvergleichlichen historischen und natürlichen Umgebung suchen.