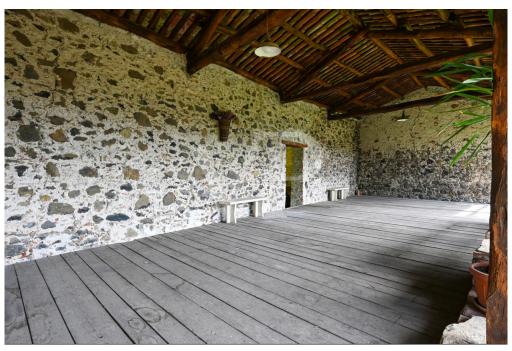

#### Az els? benyomás

Im Herzen eines typisch italienischen Viertels gelegen, stellt dieses herrliche, kürzlich renovierte Bauernhaus eine perfekte Mischung aus Tradition und Authentizität dar. Bei der Renovierung wurde auf jedes Detail geachtet, um die ursprünglichen historischen Merkmale des Gebäudes zu erhalten. Die äußere Struktur des Bauernhauses besteht aus einem eleganten Wechsel von Stein, rustikalem Putz und Holz, was eine perfekte Harmonie mit der Umgebung schafft. Der weitläufige, grüne Garten mit seinen majestätischen Bäumen, dem alten Hühnerstall aus lokalem Stein und dem Geräteschuppen ist in eine zeitlose Ruhe getaucht. Ein bezaubernder Holzkamin zum Brotbacken und ein antiker Bottich für "lissia" lassen den Charme vergangener Zeiten aufleben. Umrahmt wird alles vom beruhigenden Rauschen eines Baches, der am Haus vorbeifließt und in dem die Zeit stillzustehen scheint. Im Inneren des Bauernhauses sind die ursprünglichen Terrakottaböden im Erdgeschoss, die Dielenböden und die Wände mit rauem Putz erhalten geblieben, was eine warme und einladende Atmosphäre schafft. Der Haupteingang führt in den alten "tinello", das Herz des Hauses, wo sich die Familien um den noch funktionierenden Kamin und das originale Steinwaschbecken versammelten. Weiter geht es in einen reizvollen Raum, der ursprünglich die Molkerei des Dorfes war und nun in ein gemütliches Wohnzimmer mit weißen Balken umgewandelt wurde, die für Helligkeit und Charme sorgen. Ein gemauerter Bogen führt zu einem intimen Wohnzimmer, das zum Entspannen einlädt. Die Küche, das Badezimmer mit rustikalen Möbeln und ein Zimmer aus Stein mit Zugang zur Veranda vervollständigen das Erdgeschoss. Ein Abstellraum mit Zugang zum historischen Weinkeller, der sich unter der Erde befindet, bietet zusätzlichen Platz und Funktionalität. Im ersten Stock, der sowohl über eine Holztreppe vom Hauptspeisesaal aus als auch über eine Veranda auf der Rückseite erreichbar ist, befinden sich ein großer Entspannungsbereich mit Panoramafenstern, zwei Schlafzimmer und ein Badezimmer mit Dusche. Die zweite Etage, die in zwei große Dachböden unterteilt ist, lässt sich flexibel als Schlafzimmer oder als eigenständige Wohnung nutzen, ideal für Gäste oder zur unabhängigen Nutzung. Zwei große Loggien, die aus den ehemaligen Scheunen gewonnen wurden, bieten überdachte Außenbereiche, die ideal sind, um das Panorama und die ruhige Atmosphäre der Landschaft zu genießen. Dieses Bauernhaus bietet die einmalige Gelegenheit, in einer authentischen und ruhigen Umgebung zu leben, in der jeder Winkel eine Geschichte erzählt und jedes Detail so gestaltet ist, dass ein rustikales und charmantes Wohnerlebnis entsteht. Ideal für alle, die einen Rückzugsort abseits des Trubels in einer unvergleichlichen historischen und natürlichen Umgebung suchen.