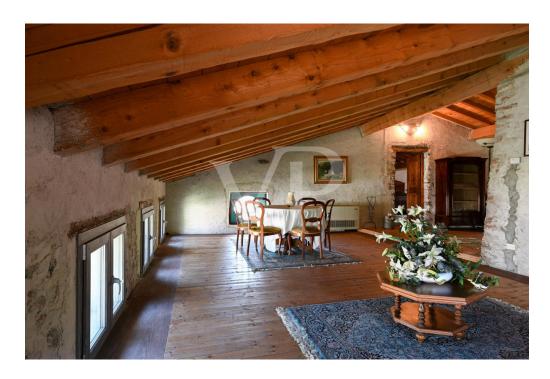

#### Az els? benyomás

Im Herzen eines typisch italienischen Viertels gelegen, stellt dieses herrliche, kürzlich renovierte Bauernhaus eine perfekte Mischung aus Tradition und Authentizität dar. Bei der Renovierung wurde auf jedes Detail geachtet, um die ursprünglichen historischen Merkmale des Gebäudes zu erhalten. Die äußere Struktur des Bauernhauses besteht aus einem eleganten Wechsel von Stein, rustikalem Putz und Holz, was eine perfekte Harmonie mit der Umgebung schafft. Der weitläufige, grüne Garten mit seinen majestätischen Bäumen, dem alten Hühnerstall aus lokalem Stein und dem Geräteschuppen ist in eine zeitlose Ruhe getaucht. Ein bezaubernder Holzkamin zum Brotbacken und ein antiker Bottich für "lissia" lassen den Charme vergangener Zeiten aufleben. Umrahmt wird alles vom beruhigenden Rauschen eines Baches, der am Haus vorbeifließt und in dem die Zeit stillzustehen scheint. Im Inneren des Bauernhauses sind die ursprünglichen Terrakottaböden im Erdgeschoss, die Dielenböden und die Wände mit rauem Putz erhalten geblieben, was eine warme und einladende Atmosphäre schafft. Der Haupteingang führt in den alten "tinello", das Herz des Hauses, wo sich die Familien um den noch funktionierenden Kamin und das originale Steinwaschbecken versammelten. Weiter geht es in einen reizvollen Raum, der ursprünglich die Molkerei des Dorfes war und nun in ein gemütliches Wohnzimmer mit weißen Balken umgewandelt wurde, die für Helligkeit und Charme sorgen. Ein gemauerter Bogen führt zu einem intimen Wohnzimmer, das zum Entspannen einlädt. Die Küche, das Badezimmer mit rustikalen Möbeln und ein Zimmer aus Stein mit Zugang zur Veranda vervollständigen das Erdgeschoss. Ein Abstellraum mit Zugang zum historischen Weinkeller, der sich unter der Erde befindet, bietet zusätzlichen Platz und Funktionalität. Im ersten Stock, der sowohl über eine Holztreppe vom Hauptspeisesaal aus als auch über eine Veranda auf der Rückseite erreichbar ist, befinden sich ein großer Entspannungsbereich mit Panoramafenstern, zwei Schlafzimmer und ein Badezimmer mit Dusche. Die zweite Etage, die in zwei große Dachböden unterteilt ist, lässt sich flexibel als Schlafzimmer oder als eigenständige Wohnung nutzen, ideal für Gäste oder zur unabhängigen Nutzung. Zwei große Loggien, die aus den ehemaligen Scheunen gewonnen wurden, bieten überdachte Außenbereiche, die ideal sind, um das Panorama und die ruhige Atmosphäre der Landschaft zu genießen. Dieses Bauernhaus bietet die einmalige Gelegenheit, in einer authentischen und ruhigen Umgebung zu leben, in der jeder Winkel eine Geschichte erzählt und jedes Detail so gestaltet ist, dass ein rustikales und charmantes Wohnerlebnis entsteht. Ideal für alle, die einen Rückzugsort abseits des Trubels in einer unvergleichlichen historischen und natürlichen Umgebung suchen.