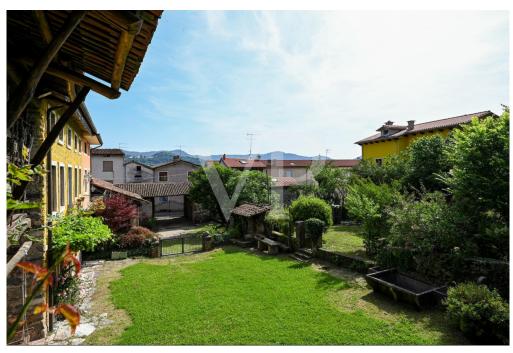

#### Az els? benyomás

Im Herzen eines typisch italienischen Viertels gelegen, stellt dieses herrliche, kürzlich renovierte Bauernhaus eine perfekte Mischung aus Tradition und Authentizität dar. Bei der Renovierung wurde auf jedes Detail geachtet, um die ursprünglichen historischen Merkmale des Gebäudes zu erhalten. Die äußere Struktur des Bauernhauses besteht aus einem eleganten Wechsel von Stein, rustikalem Putz und Holz, was eine perfekte Harmonie mit der Umgebung schafft. Der weitläufige, grüne Garten mit seinen majestätischen Bäumen, dem alten Hühnerstall aus lokalem Stein und dem Geräteschuppen ist in eine zeitlose Ruhe getaucht. Ein bezaubernder Holzkamin zum Brotbacken und ein antiker Bottich für "lissia" lassen den Charme vergangener Zeiten aufleben. Umrahmt wird alles vom beruhigenden Rauschen eines Baches, der am Haus vorbeifließt und in dem die Zeit stillzustehen scheint. Im Inneren des Bauernhauses sind die ursprünglichen Terrakottaböden im Erdgeschoss, die Dielenböden und die Wände mit rauem Putz erhalten geblieben, was eine warme und einladende Atmosphäre schafft. Der Haupteingang führt in den alten "tinello", das Herz des Hauses, wo sich die Familien um den noch funktionierenden Kamin und das originale Steinwaschbecken versammelten. Weiter geht es in einen reizvollen Raum, der ursprünglich die Molkerei des Dorfes war und nun in ein gemütliches Wohnzimmer mit weißen Balken umgewandelt wurde, die für Helligkeit und Charme sorgen. Ein gemauerter Bogen führt zu einem intimen Wohnzimmer, das zum Entspannen einlädt. Die Küche, das Badezimmer mit rustikalen Möbeln und ein Zimmer aus Stein mit Zugang zur Veranda vervollständigen das Erdgeschoss. Ein Abstellraum mit Zugang zum historischen Weinkeller, der sich unter der Erde befindet, bietet zusätzlichen Platz und Funktionalität. Im ersten Stock, der sowohl über eine Holztreppe vom Hauptspeisesaal aus als auch über eine Veranda auf der Rückseite erreichbar ist, befinden sich ein großer Entspannungsbereich mit Panoramafenstern, zwei Schlafzimmer und ein Badezimmer mit Dusche. Die zweite Etage, die in zwei große Dachböden unterteilt ist, lässt sich flexibel als Schlafzimmer oder als eigenständige Wohnung nutzen, ideal für Gäste oder zur unabhängigen Nutzung. Zwei große Loggien, die aus den ehemaligen Scheunen gewonnen wurden, bieten überdachte Außenbereiche, die ideal sind, um das Panorama und die ruhige Atmosphäre der Landschaft zu genießen. Dieses Bauernhaus bietet die einmalige Gelegenheit, in einer authentischen und ruhigen Umgebung zu leben, in der jeder Winkel eine Geschichte erzählt und jedes Detail so gestaltet ist, dass ein rustikales und charmantes Wohnerlebnis entsteht. Ideal für alle, die einen Rückzugsort abseits des Trubels in einer unvergleichlichen historischen und natürlichen Umgebung suchen.

#### Minden a helyszínr?l

Der Ortsteil San Martino in der malerischen Gemeinde Brogliano ist ein Ort von großem historischem und natürlichem Reiz, bekannt für die gleichnamige Pfarrkirche, das älteste Gebäude des gesamten Tals. Umgeben von der unberührten Schönheit des Bregonza-Hügels und dem ruhigen Lauf des Agno-Baches, bietet dieser Ort eine friedliche und stimmungsvolle Umgebung, ideal für alle, die ein Leben inmitten der Natur suchen. San Martino ist ein Paradies für Liebhaber von Outdoor-Aktivitäten, mit einem ausgedehnten Netz von Rad- und Wanderwegen, die durch üppige Hügel, grüne Wälder und blumenreiche Wiesen führen. Jeder Weg lädt dazu ein, die lokale Flora und Fauna zu entdecken und bietet ein authentisches und entspannendes Lebensgefühl. Die strategische Lage von San Martino ermöglicht einen einfachen Zugang zu den wichtigsten Zentren des Agno-Tals. Die Nähe zur südlichen Ausfahrt erleichtert auch den Zugang zur venezianischen Ebene und zu den Hauptverkehrsstraßen Norditaliens, so dass die umliegenden Städte leicht zu erreichen sind. Die Entfernungen zu den großen Städten und Flughäfen sind bemerkenswert günstig: Vicenza ist nur 25 km entfernt, der Flughafen Verona 45 km, Padua 45 km, der Flughafen Venedig 85 km und Treviso 70 km. Diese Erreichbarkeit macht San Martino zu einer ausgezeichneten Wahl für diejenigen, die die Ruhe des Landes genießen möchten, ohne auf die Bequemlichkeit effizienter Verbindungen verzichten zu müssen. San Martino in der Gemeinde Brogliano ist nicht nur ein Wohnsitz, sondern eine Gelegenheit, eine authentische Erfahrung in einem der bezauberndsten Orte Italiens zu machen. Hier ist jeder Tag eine Reise durch die italienische Geschichte, Natur und Kultur und bietet den perfekten Rückzugsort für alle, die ein Gleichgewicht zwischen entspanntem Leben und Abenteuer suchen.