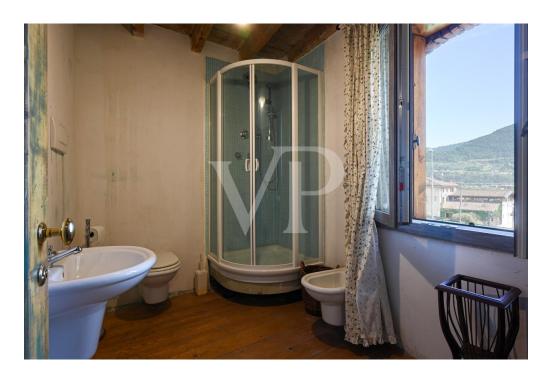

#### Az els? benyomás

Im Herzen eines typisch italienischen Viertels gelegen, stellt dieses herrliche, kürzlich renovierte Bauernhaus eine perfekte Mischung aus Tradition und Authentizität dar. Bei der Renovierung wurde auf jedes Detail geachtet, um die ursprünglichen historischen Merkmale des Gebäudes zu erhalten. Die äußere Struktur des Bauernhauses besteht aus einem eleganten Wechsel von Stein, rustikalem Putz und Holz, was eine perfekte Harmonie mit der Umgebung schafft. Der weitläufige, grüne Garten mit seinen majestätischen Bäumen, dem alten Hühnerstall aus lokalem Stein und dem Geräteschuppen ist in eine zeitlose Ruhe getaucht. Ein bezaubernder Holzkamin zum Brotbacken und ein antiker Bottich für "lissia" lassen den Charme vergangener Zeiten aufleben. Umrahmt wird alles vom beruhigenden Rauschen eines Baches, der am Haus vorbeifließt und in dem die Zeit stillzustehen scheint. Im Inneren des Bauernhauses sind die ursprünglichen Terrakottaböden im Erdgeschoss, die Dielenböden und die Wände mit rauem Putz erhalten geblieben, was eine warme und einladende Atmosphäre schafft. Der Haupteingang führt in den alten "tinello", das Herz des Hauses, wo sich die Familien um den noch funktionierenden Kamin und das originale Steinwaschbecken versammelten. Weiter geht es in einen reizvollen Raum, der ursprünglich die Molkerei des Dorfes war und nun in ein gemütliches Wohnzimmer mit weißen Balken umgewandelt wurde, die für Helligkeit und Charme sorgen. Ein gemauerter Bogen führt zu einem intimen Wohnzimmer, das zum Entspannen einlädt. Die Küche, das Badezimmer mit rustikalen Möbeln und ein Zimmer aus Stein mit Zugang zur Veranda vervollständigen das Erdgeschoss. Ein Abstellraum mit Zugang zum historischen Weinkeller, der sich unter der Erde befindet, bietet zusätzlichen Platz und Funktionalität. Im ersten Stock, der sowohl über eine Holztreppe vom Hauptspeisesaal aus als auch über eine Veranda auf der Rückseite erreichbar ist, befinden sich ein großer Entspannungsbereich mit Panoramafenstern, zwei Schlafzimmer und ein Badezimmer mit Dusche. Die zweite Etage, die in zwei große Dachböden unterteilt ist, lässt sich flexibel als Schlafzimmer oder als eigenständige Wohnung nutzen, ideal für Gäste oder zur unabhängigen Nutzung. Zwei große Loggien, die aus den ehemaligen Scheunen gewonnen wurden, bieten überdachte Außenbereiche, die ideal sind, um das Panorama und die ruhige Atmosphäre der Landschaft zu genießen. Dieses Bauernhaus bietet die einmalige Gelegenheit, in einer authentischen und ruhigen Umgebung zu leben, in der jeder Winkel eine Geschichte erzählt und jedes Detail so gestaltet ist, dass ein rustikales und charmantes Wohnerlebnis entsteht. Ideal für alle, die einen Rückzugsort abseits des Trubels in einer unvergleichlichen historischen und natürlichen Umgebung suchen.