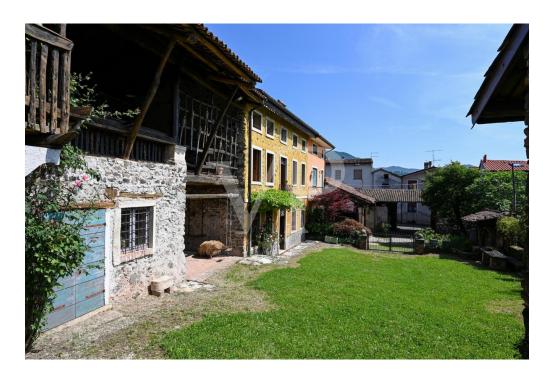

#### Az els? benyomás

Im Herzen eines typisch italienischen Viertels gelegen, stellt dieses herrliche, kürzlich renovierte Bauernhaus eine perfekte Mischung aus Tradition und Authentizität dar. Bei der Renovierung wurde auf jedes Detail geachtet, um die ursprünglichen historischen Merkmale des Gebäudes zu erhalten. Die äußere Struktur des Bauernhauses besteht aus einem eleganten Wechsel von Stein, rustikalem Putz und Holz, was eine perfekte Harmonie mit der Umgebung schafft. Der weitläufige, grüne Garten mit seinen majestätischen Bäumen, dem alten Hühnerstall aus lokalem Stein und dem Geräteschuppen ist in eine zeitlose Ruhe getaucht. Ein bezaubernder Holzkamin zum Brotbacken und ein antiker Bottich für "lissia" lassen den Charme vergangener Zeiten aufleben. Umrahmt wird alles vom beruhigenden Rauschen eines Baches, der am Haus vorbeifließt und in dem die Zeit stillzustehen scheint. Im Inneren des Bauernhauses sind die ursprünglichen Terrakottaböden im Erdgeschoss, die Dielenböden und die Wände mit rauem Putz erhalten geblieben, was eine warme und einladende Atmosphäre schafft. Der Haupteingang führt in den alten "tinello", das Herz des Hauses, wo sich die Familien um den noch funktionierenden Kamin und das originale Steinwaschbecken versammelten. Weiter geht es in einen reizvollen Raum, der ursprünglich die Molkerei des Dorfes war und nun in ein gemütliches Wohnzimmer mit weißen Balken umgewandelt wurde, die für Helligkeit und Charme sorgen. Ein gemauerter Bogen führt zu einem intimen Wohnzimmer, das zum Entspannen einlädt. Die Küche, das Badezimmer mit rustikalen Möbeln und ein Zimmer aus Stein mit Zugang zur Veranda vervollständigen das Erdgeschoss. Ein Abstellraum mit Zugang zum historischen Weinkeller, der sich unter der Erde befindet, bietet zusätzlichen Platz und Funktionalität. Im ersten Stock, der sowohl über eine Holztreppe vom Hauptspeisesaal aus als auch über eine Veranda auf der Rückseite erreichbar ist, befinden sich ein großer Entspannungsbereich mit Panoramafenstern, zwei Schlafzimmer und ein Badezimmer mit Dusche. Die zweite Etage, die in zwei große Dachböden unterteilt ist, lässt sich flexibel als Schlafzimmer oder als eigenständige Wohnung nutzen, ideal für Gäste oder zur unabhängigen Nutzung. Zwei große Loggien, die aus den ehemaligen Scheunen gewonnen wurden, bieten überdachte Außenbereiche, die ideal sind, um das Panorama und die ruhige Atmosphäre der Landschaft zu genießen. Dieses Bauernhaus bietet die einmalige Gelegenheit, in einer authentischen und ruhigen Umgebung zu leben, in der jeder Winkel eine Geschichte erzählt und jedes Detail so gestaltet ist, dass ein rustikales und charmantes Wohnerlebnis entsteht. Ideal für alle, die einen Rückzugsort abseits des Trubels in einer unvergleichlichen historischen und natürlichen Umgebung suchen.