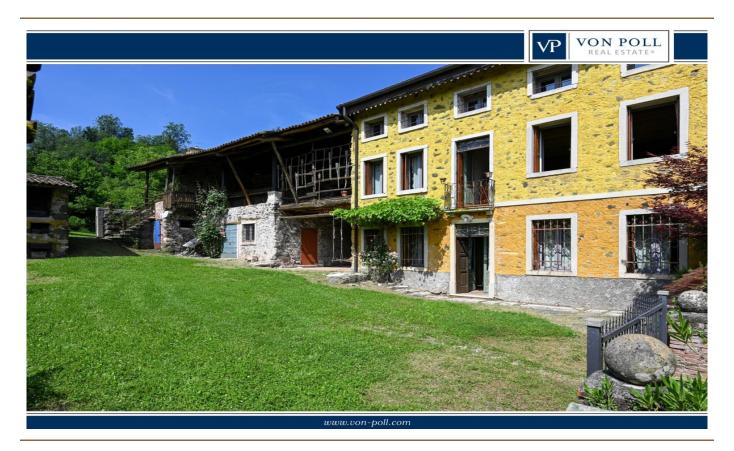

#### Az els? benyomás

Im Herzen eines typisch italienischen Viertels gelegen, stellt dieses herrliche, kürzlich renovierte Bauernhaus eine perfekte Mischung aus Tradition und Authentizität dar. Bei der Renovierung wurde auf jedes Detail geachtet, um die ursprünglichen historischen Merkmale des Gebäudes zu erhalten. Die äußere Struktur des Bauernhauses besteht aus einem eleganten Wechsel von Stein, rustikalem Putz und Holz, was eine perfekte Harmonie mit der Umgebung schafft. Der weitläufige, grüne Garten mit seinen majestätischen Bäumen, dem alten Hühnerstall aus lokalem Stein und dem Geräteschuppen ist in eine zeitlose Ruhe getaucht. Ein bezaubernder Holzkamin zum Brotbacken und ein antiker Bottich für "lissia" lassen den Charme vergangener Zeiten aufleben. Umrahmt wird alles vom beruhigenden Rauschen eines Baches, der am Haus vorbeifließt und in dem die Zeit stillzustehen scheint. Im Inneren des Bauernhauses sind die ursprünglichen Terrakottaböden im Erdgeschoss, die Dielenböden und die Wände mit rauem Putz erhalten geblieben, was eine warme und einladende Atmosphäre schafft. Der Haupteingang führt in den alten "tinello", das Herz des Hauses, wo sich die Familien um den noch funktionierenden Kamin und das originale Steinwaschbecken versammelten. Weiter geht es in einen reizvollen Raum, der ursprünglich die Molkerei des Dorfes war und nun in ein gemütliches Wohnzimmer mit weißen Balken umgewandelt wurde, die für Helligkeit und Charme sorgen. Ein gemauerter Bogen führt zu einem intimen Wohnzimmer, das zum Entspannen einlädt. Die Küche, das Badezimmer mit rustikalen Möbeln und ein Zimmer aus Stein mit Zugang zur Veranda vervollständigen das Erdgeschoss. Ein Abstellraum mit Zugang zum historischen Weinkeller, der sich unter der Erde befindet, bietet zusätzlichen Platz und Funktionalität. Im ersten Stock, der sowohl über eine Holztreppe vom Hauptspeisesaal aus als auch über eine Veranda auf der Rückseite erreichbar ist, befinden sich ein großer Entspannungsbereich mit Panoramafenstern, zwei Schlafzimmer und ein Badezimmer mit Dusche. Die zweite Etage, die in zwei große Dachböden unterteilt ist, lässt sich flexibel als Schlafzimmer oder als eigenständige Wohnung nutzen, ideal für Gäste oder zur unabhängigen Nutzung. Zwei große Loggien, die aus den ehemaligen Scheunen gewonnen wurden, bieten überdachte Außenbereiche, die ideal sind, um das Panorama und die ruhige Atmosphäre der Landschaft zu genießen. Dieses Bauernhaus bietet die einmalige Gelegenheit, in einer authentischen und ruhigen Umgebung zu leben, in der jeder Winkel eine Geschichte erzählt und jedes Detail so gestaltet ist, dass ein rustikales und charmantes Wohnerlebnis entsteht. Ideal für alle, die einen Rückzugsort abseits des Trubels in einer unvergleichlichen historischen und natürlichen Umgebung suchen.