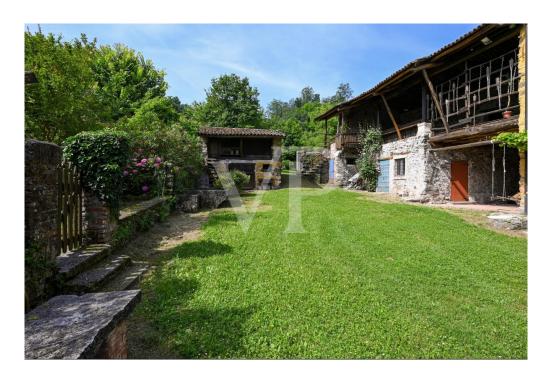

#### Az els? benyomás

Im Herzen eines typisch italienischen Viertels gelegen, stellt dieses herrliche, kürzlich renovierte Bauernhaus eine perfekte Mischung aus Tradition und Authentizität dar. Bei der Renovierung wurde auf jedes Detail geachtet, um die ursprünglichen historischen Merkmale des Gebäudes zu erhalten. Die äußere Struktur des Bauernhauses besteht aus einem eleganten Wechsel von Stein, rustikalem Putz und Holz, was eine perfekte Harmonie mit der Umgebung schafft. Der weitläufige, grüne Garten mit seinen majestätischen Bäumen, dem alten Hühnerstall aus lokalem Stein und dem Geräteschuppen ist in eine zeitlose Ruhe getaucht. Ein bezaubernder Holzkamin zum Brotbacken und ein antiker Bottich für "lissia" lassen den Charme vergangener Zeiten aufleben. Umrahmt wird alles vom beruhigenden Rauschen eines Baches, der am Haus vorbeifließt und in dem die Zeit stillzustehen scheint. Im Inneren des Bauernhauses sind die ursprünglichen Terrakottaböden im Erdgeschoss, die Dielenböden und die Wände mit rauem Putz erhalten geblieben, was eine warme und einladende Atmosphäre schafft. Der Haupteingang führt in den alten "tinello", das Herz des Hauses, wo sich die Familien um den noch funktionierenden Kamin und das originale Steinwaschbecken versammelten. Weiter geht es in einen reizvollen Raum, der ursprünglich die Molkerei des Dorfes war und nun in ein gemütliches Wohnzimmer mit weißen Balken umgewandelt wurde, die für Helligkeit und Charme sorgen. Ein gemauerter Bogen führt zu einem intimen Wohnzimmer, das zum Entspannen einlädt. Die Küche, das Badezimmer mit rustikalen Möbeln und ein Zimmer aus Stein mit Zugang zur Veranda vervollständigen das Erdgeschoss. Ein Abstellraum mit Zugang zum historischen Weinkeller, der sich unter der Erde befindet, bietet zusätzlichen Platz und Funktionalität. Im ersten Stock, der sowohl über eine Holztreppe vom Hauptspeisesaal aus als auch über eine Veranda auf der Rückseite erreichbar ist, befinden sich ein großer Entspannungsbereich mit Panoramafenstern, zwei Schlafzimmer und ein Badezimmer mit Dusche. Die zweite Etage, die in zwei große Dachböden unterteilt ist, lässt sich flexibel als Schlafzimmer oder als eigenständige Wohnung nutzen, ideal für Gäste oder zur unabhängigen Nutzung. Zwei große Loggien, die aus den ehemaligen Scheunen gewonnen wurden, bieten überdachte Außenbereiche, die ideal sind, um das Panorama und die ruhige Atmosphäre der Landschaft zu genießen. Dieses Bauernhaus bietet die einmalige Gelegenheit, in einer authentischen und ruhigen Umgebung zu leben, in der jeder Winkel eine Geschichte erzählt und jedes Detail so gestaltet ist, dass ein rustikales und charmantes Wohnerlebnis entsteht. Ideal für alle, die einen Rückzugsort abseits des Trubels in einer unvergleichlichen historischen und natürlichen Umgebung suchen.