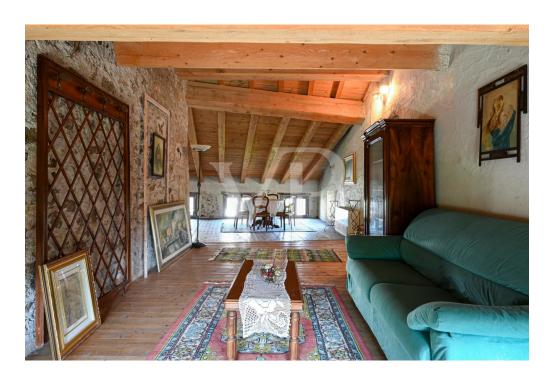

#### Az els? benyomás

Im Herzen eines typisch italienischen Viertels gelegen, stellt dieses herrliche, kürzlich renovierte Bauernhaus eine perfekte Mischung aus Tradition und Authentizität dar. Bei der Renovierung wurde auf jedes Detail geachtet, um die ursprünglichen historischen Merkmale des Gebäudes zu erhalten. Die äußere Struktur des Bauernhauses besteht aus einem eleganten Wechsel von Stein, rustikalem Putz und Holz, was eine perfekte Harmonie mit der Umgebung schafft. Der weitläufige, grüne Garten mit seinen majestätischen Bäumen, dem alten Hühnerstall aus lokalem Stein und dem Geräteschuppen ist in eine zeitlose Ruhe getaucht. Ein bezaubernder Holzkamin zum Brotbacken und ein antiker Bottich für "lissia" lassen den Charme vergangener Zeiten aufleben. Umrahmt wird alles vom beruhigenden Rauschen eines Baches, der am Haus vorbeifließt und in dem die Zeit stillzustehen scheint. Im Inneren des Bauernhauses sind die ursprünglichen Terrakottaböden im Erdgeschoss, die Dielenböden und die Wände mit rauem Putz erhalten geblieben, was eine warme und einladende Atmosphäre schafft. Der Haupteingang führt in den alten "tinello", das Herz des Hauses, wo sich die Familien um den noch funktionierenden Kamin und das originale Steinwaschbecken versammelten. Weiter geht es in einen reizvollen Raum, der ursprünglich die Molkerei des Dorfes war und nun in ein gemütliches Wohnzimmer mit weißen Balken umgewandelt wurde, die für Helligkeit und Charme sorgen. Ein gemauerter Bogen führt zu einem intimen Wohnzimmer, das zum Entspannen einlädt. Die Küche, das Badezimmer mit rustikalen Möbeln und ein Zimmer aus Stein mit Zugang zur Veranda vervollständigen das Erdgeschoss. Ein Abstellraum mit Zugang zum historischen Weinkeller, der sich unter der Erde befindet, bietet zusätzlichen Platz und Funktionalität. Im ersten Stock, der sowohl über eine Holztreppe vom Hauptspeisesaal aus als auch über eine Veranda auf der Rückseite erreichbar ist, befinden sich ein großer Entspannungsbereich mit Panoramafenstern, zwei Schlafzimmer und ein Badezimmer mit Dusche. Die zweite Etage, die in zwei große Dachböden unterteilt ist, lässt sich flexibel als Schlafzimmer oder als eigenständige Wohnung nutzen, ideal für Gäste oder zur unabhängigen Nutzung. Zwei große Loggien, die aus den ehemaligen Scheunen gewonnen wurden, bieten überdachte Außenbereiche, die ideal sind, um das Panorama und die ruhige Atmosphäre der Landschaft zu genießen. Dieses Bauernhaus bietet die einmalige Gelegenheit, in einer authentischen und ruhigen Umgebung zu leben, in der jeder Winkel eine Geschichte erzählt und jedes Detail so gestaltet ist, dass ein rustikales und charmantes Wohnerlebnis entsteht. Ideal für alle, die einen Rückzugsort abseits des Trubels in einer unvergleichlichen historischen und natürlichen Umgebung suchen.