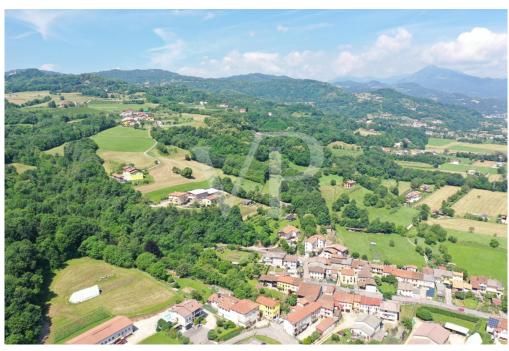

#### Minden a helyszínr?l

Der Ortsteil San Martino in der malerischen Gemeinde Brogliano ist ein Ort von großem historischem und natürlichem Reiz, bekannt für die gleichnamige Pfarrkirche, das älteste Gebäude des gesamten Tals. Umgeben von der unberührten Schönheit des Bregonza-Hügels und dem ruhigen Lauf des Agno-Baches, bietet dieser Ort eine friedliche und stimmungsvolle Umgebung, ideal für alle, die ein Leben inmitten der Natur suchen. San Martino ist ein Paradies für Liebhaber von Outdoor-Aktivitäten, mit einem ausgedehnten Netz von Rad- und Wanderwegen, die durch üppige Hügel, grüne Wälder und blumenreiche Wiesen führen. Jeder Weg lädt dazu ein, die lokale Flora und Fauna zu entdecken und bietet ein authentisches und entspannendes Lebensgefühl. Die strategische Lage von San Martino ermöglicht einen einfachen Zugang zu den wichtigsten Zentren des Agno-Tals. Die Nähe zur südlichen Ausfahrt erleichtert auch den Zugang zur venezianischen Ebene und zu den Hauptverkehrsstraßen Norditaliens, so dass die umliegenden Städte leicht zu erreichen sind. Die Entfernungen zu den großen Städten und Flughäfen sind bemerkenswert günstig: Vicenza ist nur 25 km entfernt, der Flughafen Verona 45 km, Padua 45 km, der Flughafen Venedig 85 km und Treviso 70 km. Diese Erreichbarkeit macht San Martino zu einer ausgezeichneten Wahl für diejenigen, die die Ruhe des Landes genießen möchten, ohne auf die Bequemlichkeit effizienter Verbindungen verzichten zu müssen. San Martino in der Gemeinde Brogliano ist nicht nur ein Wohnsitz, sondern eine Gelegenheit, eine authentische Erfahrung in einem der bezauberndsten Orte Italiens zu machen. Hier ist jeder Tag eine Reise durch die italienische Geschichte, Natur und Kultur und bietet den perfekten Rückzugsort für alle, die ein Gleichgewicht zwischen entspanntem Leben und Abenteuer suchen.