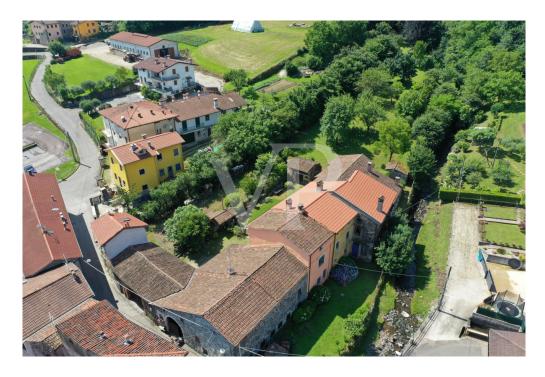

#### Az els? benyomás

Im Herzen eines typisch italienischen Viertels gelegen, stellt dieses herrliche, kürzlich renovierte Bauernhaus eine perfekte Mischung aus Tradition und Authentizität dar. Bei der Renovierung wurde auf jedes Detail geachtet, um die ursprünglichen historischen Merkmale des Gebäudes zu erhalten. Die äußere Struktur des Bauernhauses besteht aus einem eleganten Wechsel von Stein, rustikalem Putz und Holz, was eine perfekte Harmonie mit der Umgebung schafft. Der weitläufige, grüne Garten mit seinen majestätischen Bäumen, dem alten Hühnerstall aus lokalem Stein und dem Geräteschuppen ist in eine zeitlose Ruhe getaucht. Ein bezaubernder Holzkamin zum Brotbacken und ein antiker Bottich für "lissia" lassen den Charme vergangener Zeiten aufleben. Umrahmt wird alles vom beruhigenden Rauschen eines Baches, der am Haus vorbeifließt und in dem die Zeit stillzustehen scheint. Im Inneren des Bauernhauses sind die ursprünglichen Terrakottaböden im Erdgeschoss, die Dielenböden und die Wände mit rauem Putz erhalten geblieben, was eine warme und einladende Atmosphäre schafft. Der Haupteingang führt in den alten "tinello", das Herz des Hauses, wo sich die Familien um den noch funktionierenden Kamin und das originale Steinwaschbecken versammelten. Weiter geht es in einen reizvollen Raum, der ursprünglich die Molkerei des Dorfes war und nun in ein gemütliches Wohnzimmer mit weißen Balken umgewandelt wurde, die für Helligkeit und Charme sorgen. Ein gemauerter Bogen führt zu einem intimen Wohnzimmer, das zum Entspannen einlädt. Die Küche, das Badezimmer mit rustikalen Möbeln und ein Zimmer aus Stein mit Zugang zur Veranda vervollständigen das Erdgeschoss. Ein Abstellraum mit Zugang zum historischen Weinkeller, der sich unter der Erde befindet, bietet zusätzlichen Platz und Funktionalität. Im ersten Stock, der sowohl über eine Holztreppe vom Hauptspeisesaal aus als auch über eine Veranda auf der Rückseite erreichbar ist, befinden sich ein großer Entspannungsbereich mit Panoramafenstern, zwei Schlafzimmer und ein Badezimmer mit Dusche. Die zweite Etage, die in zwei große Dachböden unterteilt ist, lässt sich flexibel als Schlafzimmer oder als eigenständige Wohnung nutzen, ideal für Gäste oder zur unabhängigen Nutzung. Zwei große Loggien, die aus den ehemaligen Scheunen gewonnen wurden, bieten überdachte Außenbereiche, die ideal sind, um das Panorama und die ruhige Atmosphäre der Landschaft zu genießen. Dieses Bauernhaus bietet die einmalige Gelegenheit, in einer authentischen und ruhigen Umgebung zu leben, in der jeder Winkel eine Geschichte erzählt und jedes Detail so gestaltet ist, dass ein rustikales und charmantes Wohnerlebnis entsteht. Ideal für alle, die einen Rückzugsort abseits des Trubels in einer unvergleichlichen historischen und natürlichen Umgebung suchen.

#### Minden a helyszínr?l

Der Ortsteil San Martino in der malerischen Gemeinde Brogliano ist ein Ort von großem historischem und natürlichem Reiz, bekannt für die gleichnamige Pfarrkirche, das älteste Gebäude des gesamten Tals. Umgeben von der unberührten Schönheit des Bregonza-Hügels und dem ruhigen Lauf des Agno-Baches, bietet dieser Ort eine friedliche und stimmungsvolle Umgebung, ideal für alle, die ein Leben inmitten der Natur suchen. San Martino ist ein Paradies für Liebhaber von Outdoor-Aktivitäten, mit einem ausgedehnten Netz von Rad- und Wanderwegen, die durch üppige Hügel, grüne Wälder und blumenreiche Wiesen führen. Jeder Weg lädt dazu ein, die lokale Flora und Fauna zu entdecken und bietet ein authentisches und entspannendes Lebensgefühl. Die strategische Lage von San Martino ermöglicht einen einfachen Zugang zu den wichtigsten Zentren des Agno-Tals. Die Nähe zur südlichen Ausfahrt erleichtert auch den Zugang zur venezianischen Ebene und zu den Hauptverkehrsstraßen Norditaliens, so dass die umliegenden Städte leicht zu erreichen sind. Die Entfernungen zu den großen Städten und Flughäfen sind bemerkenswert günstig: Vicenza ist nur 25 km entfernt, der Flughafen Verona 45 km, Padua 45 km, der Flughafen Venedig 85 km und Treviso 70 km. Diese Erreichbarkeit macht San Martino zu einer ausgezeichneten Wahl für diejenigen, die die Ruhe des Landes genießen möchten, ohne auf die Bequemlichkeit effizienter Verbindungen verzichten zu müssen. San Martino in der Gemeinde Brogliano ist nicht nur ein Wohnsitz, sondern eine Gelegenheit, eine authentische Erfahrung in einem der bezauberndsten Orte Italiens zu machen. Hier ist jeder Tag eine Reise durch die italienische Geschichte, Natur und Kultur und bietet den perfekten Rückzugsort für alle, die ein Gleichgewicht zwischen entspanntem Leben und Abenteuer suchen.