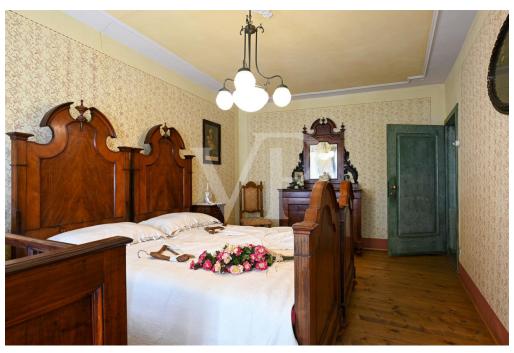

#### Az els? benyomás

Im Herzen eines typisch italienischen Viertels gelegen, stellt dieses herrliche, kürzlich renovierte Bauernhaus eine perfekte Mischung aus Tradition und Authentizität dar. Bei der Renovierung wurde auf jedes Detail geachtet, um die ursprünglichen historischen Merkmale des Gebäudes zu erhalten. Die äußere Struktur des Bauernhauses besteht aus einem eleganten Wechsel von Stein, rustikalem Putz und Holz, was eine perfekte Harmonie mit der Umgebung schafft. Der weitläufige, grüne Garten mit seinen majestätischen Bäumen, dem alten Hühnerstall aus lokalem Stein und dem Geräteschuppen ist in eine zeitlose Ruhe getaucht. Ein bezaubernder Holzkamin zum Brotbacken und ein antiker Bottich für "lissia" lassen den Charme vergangener Zeiten aufleben. Umrahmt wird alles vom beruhigenden Rauschen eines Baches, der am Haus vorbeifließt und in dem die Zeit stillzustehen scheint. Im Inneren des Bauernhauses sind die ursprünglichen Terrakottaböden im Erdgeschoss, die Dielenböden und die Wände mit rauem Putz erhalten geblieben, was eine warme und einladende Atmosphäre schafft. Der Haupteingang führt in den alten "tinello", das Herz des Hauses, wo sich die Familien um den noch funktionierenden Kamin und das originale Steinwaschbecken versammelten. Weiter geht es in einen reizvollen Raum, der ursprünglich die Molkerei des Dorfes war und nun in ein gemütliches Wohnzimmer mit weißen Balken umgewandelt wurde, die für Helligkeit und Charme sorgen. Ein gemauerter Bogen führt zu einem intimen Wohnzimmer, das zum Entspannen einlädt. Die Küche, das Badezimmer mit rustikalen Möbeln und ein Zimmer aus Stein mit Zugang zur Veranda vervollständigen das Erdgeschoss. Ein Abstellraum mit Zugang zum historischen Weinkeller, der sich unter der Erde befindet, bietet zusätzlichen Platz und Funktionalität. Im ersten Stock, der sowohl über eine Holztreppe vom Hauptspeisesaal aus als auch über eine Veranda auf der Rückseite erreichbar ist, befinden sich ein großer Entspannungsbereich mit Panoramafenstern, zwei Schlafzimmer und ein Badezimmer mit Dusche. Die zweite Etage, die in zwei große Dachböden unterteilt ist, lässt sich flexibel als Schlafzimmer oder als eigenständige Wohnung nutzen, ideal für Gäste oder zur unabhängigen Nutzung. Zwei große Loggien, die aus den ehemaligen Scheunen gewonnen wurden, bieten überdachte Außenbereiche, die ideal sind, um das Panorama und die ruhige Atmosphäre der Landschaft zu genießen. Dieses Bauernhaus bietet die einmalige Gelegenheit, in einer authentischen und ruhigen Umgebung zu leben, in der jeder Winkel eine Geschichte erzählt und jedes Detail so gestaltet ist, dass ein rustikales und charmantes Wohnerlebnis entsteht. Ideal für alle, die einen Rückzugsort abseits des Trubels in einer unvergleichlichen historischen und natürlichen Umgebung suchen.