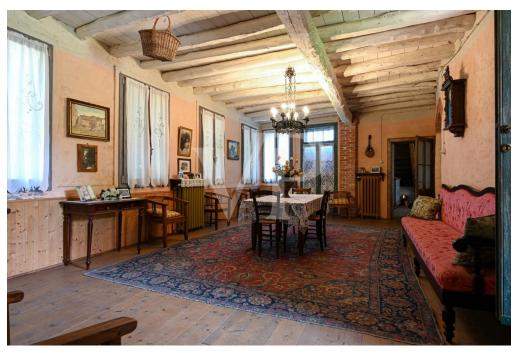

#### Az els? benyomás

Im Herzen eines typisch italienischen Viertels gelegen, stellt dieses herrliche, kürzlich renovierte Bauernhaus eine perfekte Mischung aus Tradition und Authentizität dar. Bei der Renovierung wurde auf jedes Detail geachtet, um die ursprünglichen historischen Merkmale des Gebäudes zu erhalten. Die äußere Struktur des Bauernhauses besteht aus einem eleganten Wechsel von Stein, rustikalem Putz und Holz, was eine perfekte Harmonie mit der Umgebung schafft. Der weitläufige, grüne Garten mit seinen majestätischen Bäumen, dem alten Hühnerstall aus lokalem Stein und dem Geräteschuppen ist in eine zeitlose Ruhe getaucht. Ein bezaubernder Holzkamin zum Brotbacken und ein antiker Bottich für "lissia" lassen den Charme vergangener Zeiten aufleben. Umrahmt wird alles vom beruhigenden Rauschen eines Baches, der am Haus vorbeifließt und in dem die Zeit stillzustehen scheint. Im Inneren des Bauernhauses sind die ursprünglichen Terrakottaböden im Erdgeschoss, die Dielenböden und die Wände mit rauem Putz erhalten geblieben, was eine warme und einladende Atmosphäre schafft. Der Haupteingang führt in den alten "tinello", das Herz des Hauses, wo sich die Familien um den noch funktionierenden Kamin und das originale Steinwaschbecken versammelten. Weiter geht es in einen reizvollen Raum, der ursprünglich die Molkerei des Dorfes war und nun in ein gemütliches Wohnzimmer mit weißen Balken umgewandelt wurde, die für Helligkeit und Charme sorgen. Ein gemauerter Bogen führt zu einem intimen Wohnzimmer, das zum Entspannen einlädt. Die Küche, das Badezimmer mit rustikalen Möbeln und ein Zimmer aus Stein mit Zugang zur Veranda vervollständigen das Erdgeschoss. Ein Abstellraum mit Zugang zum historischen Weinkeller, der sich unter der Erde befindet, bietet zusätzlichen Platz und Funktionalität. Im ersten Stock, der sowohl über eine Holztreppe vom Hauptspeisesaal aus als auch über eine Veranda auf der Rückseite erreichbar ist, befinden sich ein großer Entspannungsbereich mit Panoramafenstern, zwei Schlafzimmer und ein Badezimmer mit Dusche. Die zweite Etage, die in zwei große Dachböden unterteilt ist, lässt sich flexibel als Schlafzimmer oder als eigenständige Wohnung nutzen, ideal für Gäste oder zur unabhängigen Nutzung. Zwei große Loggien, die aus den ehemaligen Scheunen gewonnen wurden, bieten überdachte Außenbereiche, die ideal sind, um das Panorama und die ruhige Atmosphäre der Landschaft zu genießen. Dieses Bauernhaus bietet die einmalige Gelegenheit, in einer authentischen und ruhigen Umgebung zu leben, in der jeder Winkel eine Geschichte erzählt und jedes Detail so gestaltet ist, dass ein rustikales und charmantes Wohnerlebnis entsteht. Ideal für alle, die einen Rückzugsort abseits des Trubels in einer unvergleichlichen historischen und natürlichen Umgebung suchen.