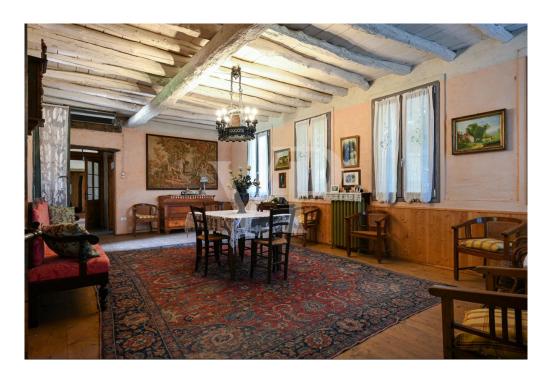

#### Az els? benyomás

Im Herzen eines typisch italienischen Viertels gelegen, stellt dieses herrliche, kürzlich renovierte Bauernhaus eine perfekte Mischung aus Tradition und Authentizität dar. Bei der Renovierung wurde auf jedes Detail geachtet, um die ursprünglichen historischen Merkmale des Gebäudes zu erhalten. Die äußere Struktur des Bauernhauses besteht aus einem eleganten Wechsel von Stein, rustikalem Putz und Holz, was eine perfekte Harmonie mit der Umgebung schafft. Der weitläufige, grüne Garten mit seinen majestätischen Bäumen, dem alten Hühnerstall aus lokalem Stein und dem Geräteschuppen ist in eine zeitlose Ruhe getaucht. Ein bezaubernder Holzkamin zum Brotbacken und ein antiker Bottich für "lissia" lassen den Charme vergangener Zeiten aufleben. Umrahmt wird alles vom beruhigenden Rauschen eines Baches, der am Haus vorbeifließt und in dem die Zeit stillzustehen scheint. Im Inneren des Bauernhauses sind die ursprünglichen Terrakottaböden im Erdgeschoss, die Dielenböden und die Wände mit rauem Putz erhalten geblieben, was eine warme und einladende Atmosphäre schafft. Der Haupteingang führt in den alten "tinello", das Herz des Hauses, wo sich die Familien um den noch funktionierenden Kamin und das originale Steinwaschbecken versammelten. Weiter geht es in einen reizvollen Raum, der ursprünglich die Molkerei des Dorfes war und nun in ein gemütliches Wohnzimmer mit weißen Balken umgewandelt wurde, die für Helligkeit und Charme sorgen. Ein gemauerter Bogen führt zu einem intimen Wohnzimmer, das zum Entspannen einlädt. Die Küche, das Badezimmer mit rustikalen Möbeln und ein Zimmer aus Stein mit Zugang zur Veranda vervollständigen das Erdgeschoss. Ein Abstellraum mit Zugang zum historischen Weinkeller, der sich unter der Erde befindet, bietet zusätzlichen Platz und Funktionalität. Im ersten Stock, der sowohl über eine Holztreppe vom Hauptspeisesaal aus als auch über eine Veranda auf der Rückseite erreichbar ist, befinden sich ein großer Entspannungsbereich mit Panoramafenstern, zwei Schlafzimmer und ein Badezimmer mit Dusche. Die zweite Etage, die in zwei große Dachböden unterteilt ist, lässt sich flexibel als Schlafzimmer oder als eigenständige Wohnung nutzen, ideal für Gäste oder zur unabhängigen Nutzung. Zwei große Loggien, die aus den ehemaligen Scheunen gewonnen wurden, bieten überdachte Außenbereiche, die ideal sind, um das Panorama und die ruhige Atmosphäre der Landschaft zu genießen. Dieses Bauernhaus bietet die einmalige Gelegenheit, in einer authentischen und ruhigen Umgebung zu leben, in der jeder Winkel eine Geschichte erzählt und jedes Detail so gestaltet ist, dass ein rustikales und charmantes Wohnerlebnis entsteht. Ideal für alle, die einen Rückzugsort abseits des Trubels in einer unvergleichlichen historischen und natürlichen Umgebung suchen.