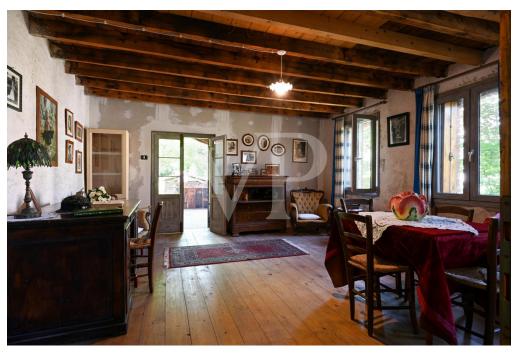

#### Az els? benyomás

Im Herzen eines typisch italienischen Viertels gelegen, stellt dieses herrliche, kürzlich renovierte Bauernhaus eine perfekte Mischung aus Tradition und Authentizität dar. Bei der Renovierung wurde auf jedes Detail geachtet, um die ursprünglichen historischen Merkmale des Gebäudes zu erhalten. Die äußere Struktur des Bauernhauses besteht aus einem eleganten Wechsel von Stein, rustikalem Putz und Holz, was eine perfekte Harmonie mit der Umgebung schafft. Der weitläufige, grüne Garten mit seinen majestätischen Bäumen, dem alten Hühnerstall aus lokalem Stein und dem Geräteschuppen ist in eine zeitlose Ruhe getaucht. Ein bezaubernder Holzkamin zum Brotbacken und ein antiker Bottich für "lissia" lassen den Charme vergangener Zeiten aufleben. Umrahmt wird alles vom beruhigenden Rauschen eines Baches, der am Haus vorbeifließt und in dem die Zeit stillzustehen scheint. Im Inneren des Bauernhauses sind die ursprünglichen Terrakottaböden im Erdgeschoss, die Dielenböden und die Wände mit rauem Putz erhalten geblieben, was eine warme und einladende Atmosphäre schafft. Der Haupteingang führt in den alten "tinello", das Herz des Hauses, wo sich die Familien um den noch funktionierenden Kamin und das originale Steinwaschbecken versammelten. Weiter geht es in einen reizvollen Raum, der ursprünglich die Molkerei des Dorfes war und nun in ein gemütliches Wohnzimmer mit weißen Balken umgewandelt wurde, die für Helligkeit und Charme sorgen. Ein gemauerter Bogen führt zu einem intimen Wohnzimmer, das zum Entspannen einlädt. Die Küche, das Badezimmer mit rustikalen Möbeln und ein Zimmer aus Stein mit Zugang zur Veranda vervollständigen das Erdgeschoss. Ein Abstellraum mit Zugang zum historischen Weinkeller, der sich unter der Erde befindet, bietet zusätzlichen Platz und Funktionalität. Im ersten Stock, der sowohl über eine Holztreppe vom Hauptspeisesaal aus als auch über eine Veranda auf der Rückseite erreichbar ist, befinden sich ein großer Entspannungsbereich mit Panoramafenstern, zwei Schlafzimmer und ein Badezimmer mit Dusche. Die zweite Etage, die in zwei große Dachböden unterteilt ist, lässt sich flexibel als Schlafzimmer oder als eigenständige Wohnung nutzen, ideal für Gäste oder zur unabhängigen Nutzung. Zwei große Loggien, die aus den ehemaligen Scheunen gewonnen wurden, bieten überdachte Außenbereiche, die ideal sind, um das Panorama und die ruhige Atmosphäre der Landschaft zu genießen. Dieses Bauernhaus bietet die einmalige Gelegenheit, in einer authentischen und ruhigen Umgebung zu leben, in der jeder Winkel eine Geschichte erzählt und jedes Detail so gestaltet ist, dass ein rustikales und charmantes Wohnerlebnis entsteht. Ideal für alle, die einen Rückzugsort abseits des Trubels in einer unvergleichlichen historischen und natürlichen Umgebung suchen.