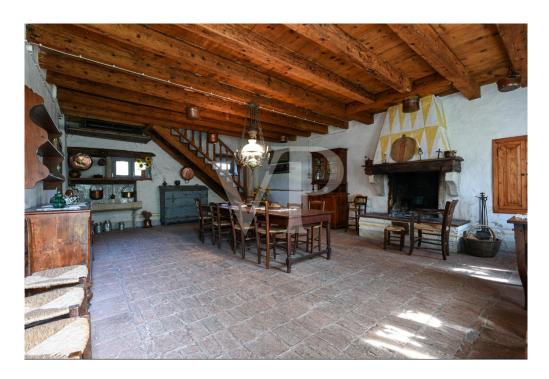

#### Az els? benyomás

Im Herzen eines typisch italienischen Viertels gelegen, stellt dieses herrliche, kürzlich renovierte Bauernhaus eine perfekte Mischung aus Tradition und Authentizität dar. Bei der Renovierung wurde auf jedes Detail geachtet, um die ursprünglichen historischen Merkmale des Gebäudes zu erhalten. Die äußere Struktur des Bauernhauses besteht aus einem eleganten Wechsel von Stein, rustikalem Putz und Holz, was eine perfekte Harmonie mit der Umgebung schafft. Der weitläufige, grüne Garten mit seinen majestätischen Bäumen, dem alten Hühnerstall aus lokalem Stein und dem Geräteschuppen ist in eine zeitlose Ruhe getaucht. Ein bezaubernder Holzkamin zum Brotbacken und ein antiker Bottich für "lissia" lassen den Charme vergangener Zeiten aufleben. Umrahmt wird alles vom beruhigenden Rauschen eines Baches, der am Haus vorbeifließt und in dem die Zeit stillzustehen scheint. Im Inneren des Bauernhauses sind die ursprünglichen Terrakottaböden im Erdgeschoss, die Dielenböden und die Wände mit rauem Putz erhalten geblieben, was eine warme und einladende Atmosphäre schafft. Der Haupteingang führt in den alten "tinello", das Herz des Hauses, wo sich die Familien um den noch funktionierenden Kamin und das originale Steinwaschbecken versammelten. Weiter geht es in einen reizvollen Raum, der ursprünglich die Molkerei des Dorfes war und nun in ein gemütliches Wohnzimmer mit weißen Balken umgewandelt wurde, die für Helligkeit und Charme sorgen. Ein gemauerter Bogen führt zu einem intimen Wohnzimmer, das zum Entspannen einlädt. Die Küche, das Badezimmer mit rustikalen Möbeln und ein Zimmer aus Stein mit Zugang zur Veranda vervollständigen das Erdgeschoss. Ein Abstellraum mit Zugang zum historischen Weinkeller, der sich unter der Erde befindet, bietet zusätzlichen Platz und Funktionalität. Im ersten Stock, der sowohl über eine Holztreppe vom Hauptspeisesaal aus als auch über eine Veranda auf der Rückseite erreichbar ist, befinden sich ein großer Entspannungsbereich mit Panoramafenstern, zwei Schlafzimmer und ein Badezimmer mit Dusche. Die zweite Etage, die in zwei große Dachböden unterteilt ist, lässt sich flexibel als Schlafzimmer oder als eigenständige Wohnung nutzen, ideal für Gäste oder zur unabhängigen Nutzung. Zwei große Loggien, die aus den ehemaligen Scheunen gewonnen wurden, bieten überdachte Außenbereiche, die ideal sind, um das Panorama und die ruhige Atmosphäre der Landschaft zu genießen. Dieses Bauernhaus bietet die einmalige Gelegenheit, in einer authentischen und ruhigen Umgebung zu leben, in der jeder Winkel eine Geschichte erzählt und jedes Detail so gestaltet ist, dass ein rustikales und charmantes Wohnerlebnis entsteht. Ideal für alle, die einen Rückzugsort abseits des Trubels in einer unvergleichlichen historischen und natürlichen Umgebung suchen.