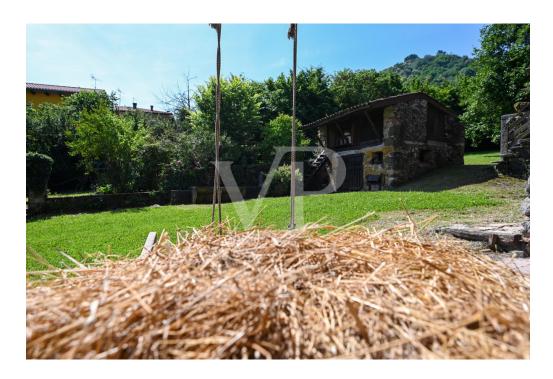

#### Az els? benyomás

Im Herzen eines typisch italienischen Viertels gelegen, stellt dieses herrliche, kürzlich renovierte Bauernhaus eine perfekte Mischung aus Tradition und Authentizität dar. Bei der Renovierung wurde auf jedes Detail geachtet, um die ursprünglichen historischen Merkmale des Gebäudes zu erhalten. Die äußere Struktur des Bauernhauses besteht aus einem eleganten Wechsel von Stein, rustikalem Putz und Holz, was eine perfekte Harmonie mit der Umgebung schafft. Der weitläufige, grüne Garten mit seinen majestätischen Bäumen, dem alten Hühnerstall aus lokalem Stein und dem Geräteschuppen ist in eine zeitlose Ruhe getaucht. Ein bezaubernder Holzkamin zum Brotbacken und ein antiker Bottich für "lissia" lassen den Charme vergangener Zeiten aufleben. Umrahmt wird alles vom beruhigenden Rauschen eines Baches, der am Haus vorbeifließt und in dem die Zeit stillzustehen scheint. Im Inneren des Bauernhauses sind die ursprünglichen Terrakottaböden im Erdgeschoss, die Dielenböden und die Wände mit rauem Putz erhalten geblieben, was eine warme und einladende Atmosphäre schafft. Der Haupteingang führt in den alten "tinello", das Herz des Hauses, wo sich die Familien um den noch funktionierenden Kamin und das originale Steinwaschbecken versammelten. Weiter geht es in einen reizvollen Raum, der ursprünglich die Molkerei des Dorfes war und nun in ein gemütliches Wohnzimmer mit weißen Balken umgewandelt wurde, die für Helligkeit und Charme sorgen. Ein gemauerter Bogen führt zu einem intimen Wohnzimmer, das zum Entspannen einlädt. Die Küche, das Badezimmer mit rustikalen Möbeln und ein Zimmer aus Stein mit Zugang zur Veranda vervollständigen das Erdgeschoss. Ein Abstellraum mit Zugang zum historischen Weinkeller, der sich unter der Erde befindet, bietet zusätzlichen Platz und Funktionalität. Im ersten Stock, der sowohl über eine Holztreppe vom Hauptspeisesaal aus als auch über eine Veranda auf der Rückseite erreichbar ist, befinden sich ein großer Entspannungsbereich mit Panoramafenstern, zwei Schlafzimmer und ein Badezimmer mit Dusche. Die zweite Etage, die in zwei große Dachböden unterteilt ist, lässt sich flexibel als Schlafzimmer oder als eigenständige Wohnung nutzen, ideal für Gäste oder zur unabhängigen Nutzung. Zwei große Loggien, die aus den ehemaligen Scheunen gewonnen wurden, bieten überdachte Außenbereiche, die ideal sind, um das Panorama und die ruhige Atmosphäre der Landschaft zu genießen. Dieses Bauernhaus bietet die einmalige Gelegenheit, in einer authentischen und ruhigen Umgebung zu leben, in der jeder Winkel eine Geschichte erzählt und jedes Detail so gestaltet ist, dass ein rustikales und charmantes Wohnerlebnis entsteht. Ideal für alle, die einen Rückzugsort abseits des Trubels in einer unvergleichlichen historischen und natürlichen Umgebung suchen.

#### Minden a helyszínr?l

Der Ortsteil San Martino in der malerischen Gemeinde Brogliano ist ein Ort von großem historischem und natürlichem Reiz, bekannt für die gleichnamige Pfarrkirche, das älteste Gebäude des gesamten Tals. Umgeben von der unberührten Schönheit des Bregonza-Hügels und dem ruhigen Lauf des Agno-Baches, bietet dieser Ort eine friedliche und stimmungsvolle Umgebung, ideal für alle, die ein Leben inmitten der Natur suchen. San Martino ist ein Paradies für Liebhaber von Outdoor-Aktivitäten, mit einem ausgedehnten Netz von Rad- und Wanderwegen, die durch üppige Hügel, grüne Wälder und blumenreiche Wiesen führen. Jeder Weg lädt dazu ein, die lokale Flora und Fauna zu entdecken und bietet ein authentisches und entspannendes Lebensgefühl. Die strategische Lage von San Martino ermöglicht einen einfachen Zugang zu den wichtigsten Zentren des Agno-Tals. Die Nähe zur südlichen Ausfahrt erleichtert auch den Zugang zur venezianischen Ebene und zu den Hauptverkehrsstraßen Norditaliens, so dass die umliegenden Städte leicht zu erreichen sind. Die Entfernungen zu den großen Städten und Flughäfen sind bemerkenswert günstig: Vicenza ist nur 25 km entfernt, der Flughafen Verona 45 km, Padua 45 km, der Flughafen Venedig 85 km und Treviso 70 km. Diese Erreichbarkeit macht San Martino zu einer ausgezeichneten Wahl für diejenigen, die die Ruhe des Landes genießen möchten, ohne auf die Bequemlichkeit effizienter Verbindungen verzichten zu müssen. San Martino in der Gemeinde Brogliano ist nicht nur ein Wohnsitz, sondern eine Gelegenheit, eine authentische Erfahrung in einem der bezauberndsten Orte Italiens zu machen. Hier ist jeder Tag eine Reise durch die italienische Geschichte, Natur und Kultur und bietet den perfekten Rückzugsort für alle, die ein Gleichgewicht zwischen entspanntem Leben und Abenteuer suchen.