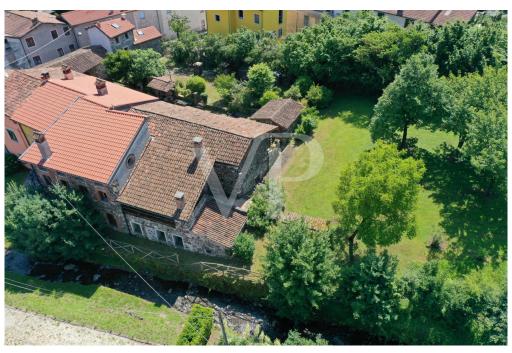

#### Az els? benyomás

Im Herzen eines typisch italienischen Viertels gelegen, stellt dieses herrliche, kürzlich renovierte Bauernhaus eine perfekte Mischung aus Tradition und Authentizität dar. Bei der Renovierung wurde auf jedes Detail geachtet, um die ursprünglichen historischen Merkmale des Gebäudes zu erhalten. Die äußere Struktur des Bauernhauses besteht aus einem eleganten Wechsel von Stein, rustikalem Putz und Holz, was eine perfekte Harmonie mit der Umgebung schafft. Der weitläufige, grüne Garten mit seinen majestätischen Bäumen, dem alten Hühnerstall aus lokalem Stein und dem Geräteschuppen ist in eine zeitlose Ruhe getaucht. Ein bezaubernder Holzkamin zum Brotbacken und ein antiker Bottich für "lissia" lassen den Charme vergangener Zeiten aufleben. Umrahmt wird alles vom beruhigenden Rauschen eines Baches, der am Haus vorbeifließt und in dem die Zeit stillzustehen scheint. Im Inneren des Bauernhauses sind die ursprünglichen Terrakottaböden im Erdgeschoss, die Dielenböden und die Wände mit rauem Putz erhalten geblieben, was eine warme und einladende Atmosphäre schafft. Der Haupteingang führt in den alten "tinello", das Herz des Hauses, wo sich die Familien um den noch funktionierenden Kamin und das originale Steinwaschbecken versammelten. Weiter geht es in einen reizvollen Raum, der ursprünglich die Molkerei des Dorfes war und nun in ein gemütliches Wohnzimmer mit weißen Balken umgewandelt wurde, die für Helligkeit und Charme sorgen. Ein gemauerter Bogen führt zu einem intimen Wohnzimmer, das zum Entspannen einlädt. Die Küche, das Badezimmer mit rustikalen Möbeln und ein Zimmer aus Stein mit Zugang zur Veranda vervollständigen das Erdgeschoss. Ein Abstellraum mit Zugang zum historischen Weinkeller, der sich unter der Erde befindet, bietet zusätzlichen Platz und Funktionalität. Im ersten Stock, der sowohl über eine Holztreppe vom Hauptspeisesaal aus als auch über eine Veranda auf der Rückseite erreichbar ist, befinden sich ein großer Entspannungsbereich mit Panoramafenstern, zwei Schlafzimmer und ein Badezimmer mit Dusche. Die zweite Etage, die in zwei große Dachböden unterteilt ist, lässt sich flexibel als Schlafzimmer oder als eigenständige Wohnung nutzen, ideal für Gäste oder zur unabhängigen Nutzung. Zwei große Loggien, die aus den ehemaligen Scheunen gewonnen wurden, bieten überdachte Außenbereiche, die ideal sind, um das Panorama und die ruhige Atmosphäre der Landschaft zu genießen. Dieses Bauernhaus bietet die einmalige Gelegenheit, in einer authentischen und ruhigen Umgebung zu leben, in der jeder Winkel eine Geschichte erzählt und jedes Detail so gestaltet ist, dass ein rustikales und charmantes Wohnerlebnis entsteht. Ideal für alle, die einen Rückzugsort abseits des Trubels in einer unvergleichlichen historischen und natürlichen Umgebung suchen.

#### Minden a helyszínr?l

Der Ortsteil San Martino in der malerischen Gemeinde Brogliano ist ein Ort von großem historischem und natürlichem Reiz, bekannt für die gleichnamige Pfarrkirche, das älteste Gebäude des gesamten Tals. Umgeben von der unberührten Schönheit des Bregonza-Hügels und dem ruhigen Lauf des Agno-Baches, bietet dieser Ort eine friedliche und stimmungsvolle Umgebung, ideal für alle, die ein Leben inmitten der Natur suchen. San Martino ist ein Paradies für Liebhaber von Outdoor-Aktivitäten, mit einem ausgedehnten Netz von Rad- und Wanderwegen, die durch üppige Hügel, grüne Wälder und blumenreiche Wiesen führen. Jeder Weg lädt dazu ein, die lokale Flora und Fauna zu entdecken und bietet ein authentisches und entspannendes Lebensgefühl. Die strategische Lage von San Martino ermöglicht einen einfachen Zugang zu den wichtigsten Zentren des Agno-Tals. Die Nähe zur südlichen Ausfahrt erleichtert auch den Zugang zur venezianischen Ebene und zu den Hauptverkehrsstraßen Norditaliens, so dass die umliegenden Städte leicht zu erreichen sind. Die Entfernungen zu den großen Städten und Flughäfen sind bemerkenswert günstig: Vicenza ist nur 25 km entfernt, der Flughafen Verona 45 km, Padua 45 km, der Flughafen Venedig 85 km und Treviso 70 km. Diese Erreichbarkeit macht San Martino zu einer ausgezeichneten Wahl für diejenigen, die die Ruhe des Landes genießen möchten, ohne auf die Bequemlichkeit effizienter Verbindungen verzichten zu müssen. San Martino in der Gemeinde Brogliano ist nicht nur ein Wohnsitz, sondern eine Gelegenheit, eine authentische Erfahrung in einem der bezauberndsten Orte Italiens zu machen. Hier ist jeder Tag eine Reise durch die italienische Geschichte, Natur und Kultur und bietet den perfekten Rückzugsort für alle, die ein Gleichgewicht zwischen entspanntem Leben und Abenteuer suchen.