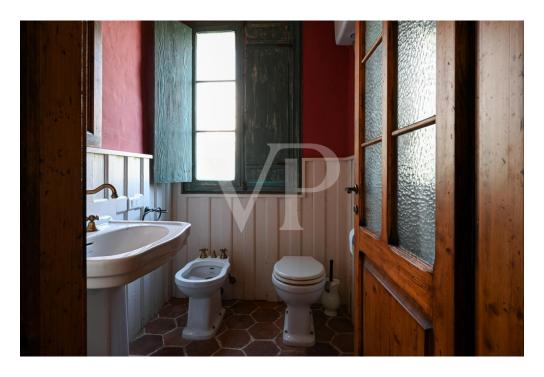

#### Az els? benyomás

Im Herzen eines typisch italienischen Viertels gelegen, stellt dieses herrliche, kürzlich renovierte Bauernhaus eine perfekte Mischung aus Tradition und Authentizität dar. Bei der Renovierung wurde auf jedes Detail geachtet, um die ursprünglichen historischen Merkmale des Gebäudes zu erhalten. Die äußere Struktur des Bauernhauses besteht aus einem eleganten Wechsel von Stein, rustikalem Putz und Holz, was eine perfekte Harmonie mit der Umgebung schafft. Der weitläufige, grüne Garten mit seinen majestätischen Bäumen, dem alten Hühnerstall aus lokalem Stein und dem Geräteschuppen ist in eine zeitlose Ruhe getaucht. Ein bezaubernder Holzkamin zum Brotbacken und ein antiker Bottich für "lissia" lassen den Charme vergangener Zeiten aufleben. Umrahmt wird alles vom beruhigenden Rauschen eines Baches, der am Haus vorbeifließt und in dem die Zeit stillzustehen scheint. Im Inneren des Bauernhauses sind die ursprünglichen Terrakottaböden im Erdgeschoss, die Dielenböden und die Wände mit rauem Putz erhalten geblieben, was eine warme und einladende Atmosphäre schafft. Der Haupteingang führt in den alten "tinello", das Herz des Hauses, wo sich die Familien um den noch funktionierenden Kamin und das originale Steinwaschbecken versammelten. Weiter geht es in einen reizvollen Raum, der ursprünglich die Molkerei des Dorfes war und nun in ein gemütliches Wohnzimmer mit weißen Balken umgewandelt wurde, die für Helligkeit und Charme sorgen. Ein gemauerter Bogen führt zu einem intimen Wohnzimmer, das zum Entspannen einlädt. Die Küche, das Badezimmer mit rustikalen Möbeln und ein Zimmer aus Stein mit Zugang zur Veranda vervollständigen das Erdgeschoss. Ein Abstellraum mit Zugang zum historischen Weinkeller, der sich unter der Erde befindet, bietet zusätzlichen Platz und Funktionalität. Im ersten Stock, der sowohl über eine Holztreppe vom Hauptspeisesaal aus als auch über eine Veranda auf der Rückseite erreichbar ist, befinden sich ein großer Entspannungsbereich mit Panoramafenstern, zwei Schlafzimmer und ein Badezimmer mit Dusche. Die zweite Etage, die in zwei große Dachböden unterteilt ist, lässt sich flexibel als Schlafzimmer oder als eigenständige Wohnung nutzen, ideal für Gäste oder zur unabhängigen Nutzung. Zwei große Loggien, die aus den ehemaligen Scheunen gewonnen wurden, bieten überdachte Außenbereiche, die ideal sind, um das Panorama und die ruhige Atmosphäre der Landschaft zu genießen. Dieses Bauernhaus bietet die einmalige Gelegenheit, in einer authentischen und ruhigen Umgebung zu leben, in der jeder Winkel eine Geschichte erzählt und jedes Detail so gestaltet ist, dass ein rustikales und charmantes Wohnerlebnis entsteht. Ideal für alle, die einen Rückzugsort abseits des Trubels in einer unvergleichlichen historischen und natürlichen Umgebung suchen.