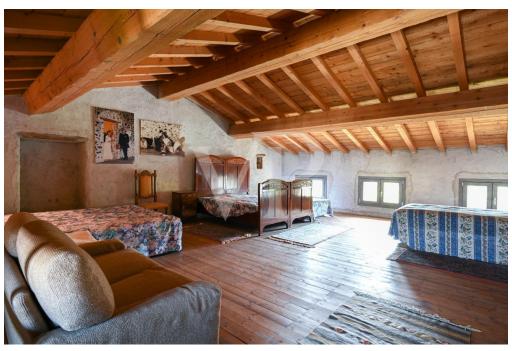

#### Az els? benyomás

Im Herzen eines typisch italienischen Viertels gelegen, stellt dieses herrliche, kürzlich renovierte Bauernhaus eine perfekte Mischung aus Tradition und Authentizität dar. Bei der Renovierung wurde auf jedes Detail geachtet, um die ursprünglichen historischen Merkmale des Gebäudes zu erhalten. Die äußere Struktur des Bauernhauses besteht aus einem eleganten Wechsel von Stein, rustikalem Putz und Holz, was eine perfekte Harmonie mit der Umgebung schafft. Der weitläufige, grüne Garten mit seinen majestätischen Bäumen, dem alten Hühnerstall aus lokalem Stein und dem Geräteschuppen ist in eine zeitlose Ruhe getaucht. Ein bezaubernder Holzkamin zum Brotbacken und ein antiker Bottich für "lissia" lassen den Charme vergangener Zeiten aufleben. Umrahmt wird alles vom beruhigenden Rauschen eines Baches, der am Haus vorbeifließt und in dem die Zeit stillzustehen scheint. Im Inneren des Bauernhauses sind die ursprünglichen Terrakottaböden im Erdgeschoss, die Dielenböden und die Wände mit rauem Putz erhalten geblieben, was eine warme und einladende Atmosphäre schafft. Der Haupteingang führt in den alten "tinello", das Herz des Hauses, wo sich die Familien um den noch funktionierenden Kamin und das originale Steinwaschbecken versammelten. Weiter geht es in einen reizvollen Raum, der ursprünglich die Molkerei des Dorfes war und nun in ein gemütliches Wohnzimmer mit weißen Balken umgewandelt wurde, die für Helligkeit und Charme sorgen. Ein gemauerter Bogen führt zu einem intimen Wohnzimmer, das zum Entspannen einlädt. Die Küche, das Badezimmer mit rustikalen Möbeln und ein Zimmer aus Stein mit Zugang zur Veranda vervollständigen das Erdgeschoss. Ein Abstellraum mit Zugang zum historischen Weinkeller, der sich unter der Erde befindet, bietet zusätzlichen Platz und Funktionalität. Im ersten Stock, der sowohl über eine Holztreppe vom Hauptspeisesaal aus als auch über eine Veranda auf der Rückseite erreichbar ist, befinden sich ein großer Entspannungsbereich mit Panoramafenstern, zwei Schlafzimmer und ein Badezimmer mit Dusche. Die zweite Etage, die in zwei große Dachböden unterteilt ist, lässt sich flexibel als Schlafzimmer oder als eigenständige Wohnung nutzen, ideal für Gäste oder zur unabhängigen Nutzung. Zwei große Loggien, die aus den ehemaligen Scheunen gewonnen wurden, bieten überdachte Außenbereiche, die ideal sind, um das Panorama und die ruhige Atmosphäre der Landschaft zu genießen. Dieses Bauernhaus bietet die einmalige Gelegenheit, in einer authentischen und ruhigen Umgebung zu leben, in der jeder Winkel eine Geschichte erzählt und jedes Detail so gestaltet ist, dass ein rustikales und charmantes Wohnerlebnis entsteht. Ideal für alle, die einen Rückzugsort abseits des Trubels in einer unvergleichlichen historischen und natürlichen Umgebung suchen.

Dachböden mit Wärmedämmung: Die Dachböden wurden mit einer wirksamen Wärmedämmung versehen, die den Wärmeverlust zwischen den verschiedenen Stockwerken des Hauses verringert. Dieser Eingriff ist von grundlegender Bedeutung für die Aufrechterhaltung einer gleichmäßigen Temperatur in allen Räumen des Hauses und garantiert einen hohen Wohnkomfort.