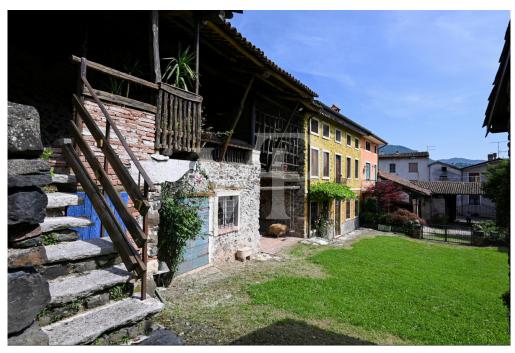

#### Az els? benyomás

Im Herzen eines typisch italienischen Viertels gelegen, stellt dieses herrliche, kürzlich renovierte Bauernhaus eine perfekte Mischung aus Tradition und Authentizität dar. Bei der Renovierung wurde auf jedes Detail geachtet, um die ursprünglichen historischen Merkmale des Gebäudes zu erhalten. Die äußere Struktur des Bauernhauses besteht aus einem eleganten Wechsel von Stein, rustikalem Putz und Holz, was eine perfekte Harmonie mit der Umgebung schafft. Der weitläufige, grüne Garten mit seinen majestätischen Bäumen, dem alten Hühnerstall aus lokalem Stein und dem Geräteschuppen ist in eine zeitlose Ruhe getaucht. Ein bezaubernder Holzkamin zum Brotbacken und ein antiker Bottich für "lissia" lassen den Charme vergangener Zeiten aufleben. Umrahmt wird alles vom beruhigenden Rauschen eines Baches, der am Haus vorbeifließt und in dem die Zeit stillzustehen scheint. Im Inneren des Bauernhauses sind die ursprünglichen Terrakottaböden im Erdgeschoss, die Dielenböden und die Wände mit rauem Putz erhalten geblieben, was eine warme und einladende Atmosphäre schafft. Der Haupteingang führt in den alten "tinello", das Herz des Hauses, wo sich die Familien um den noch funktionierenden Kamin und das originale Steinwaschbecken versammelten. Weiter geht es in einen reizvollen Raum, der ursprünglich die Molkerei des Dorfes war und nun in ein gemütliches Wohnzimmer mit weißen Balken umgewandelt wurde, die für Helligkeit und Charme sorgen. Ein gemauerter Bogen führt zu einem intimen Wohnzimmer, das zum Entspannen einlädt. Die Küche, das Badezimmer mit rustikalen Möbeln und ein Zimmer aus Stein mit Zugang zur Veranda vervollständigen das Erdgeschoss. Ein Abstellraum mit Zugang zum historischen Weinkeller, der sich unter der Erde befindet, bietet zusätzlichen Platz und Funktionalität. Im ersten Stock, der sowohl über eine Holztreppe vom Hauptspeisesaal aus als auch über eine Veranda auf der Rückseite erreichbar ist, befinden sich ein großer Entspannungsbereich mit Panoramafenstern, zwei Schlafzimmer und ein Badezimmer mit Dusche. Die zweite Etage, die in zwei große Dachböden unterteilt ist, lässt sich flexibel als Schlafzimmer oder als eigenständige Wohnung nutzen, ideal für Gäste oder zur unabhängigen Nutzung. Zwei große Loggien, die aus den ehemaligen Scheunen gewonnen wurden, bieten überdachte Außenbereiche, die ideal sind, um das Panorama und die ruhige Atmosphäre der Landschaft zu genießen. Dieses Bauernhaus bietet die einmalige Gelegenheit, in einer authentischen und ruhigen Umgebung zu leben, in der jeder Winkel eine Geschichte erzählt und jedes Detail so gestaltet ist, dass ein rustikales und charmantes Wohnerlebnis entsteht. Ideal für alle, die einen Rückzugsort abseits des Trubels in einer unvergleichlichen historischen und natürlichen Umgebung suchen.