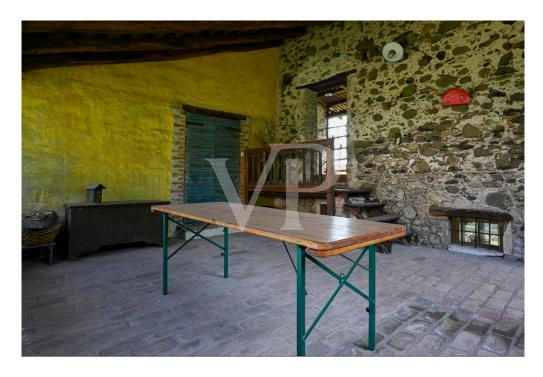

#### Az els? benyomás

Im Herzen eines typisch italienischen Viertels gelegen, stellt dieses herrliche, kürzlich renovierte Bauernhaus eine perfekte Mischung aus Tradition und Authentizität dar. Bei der Renovierung wurde auf jedes Detail geachtet, um die ursprünglichen historischen Merkmale des Gebäudes zu erhalten. Die äußere Struktur des Bauernhauses besteht aus einem eleganten Wechsel von Stein, rustikalem Putz und Holz, was eine perfekte Harmonie mit der Umgebung schafft. Der weitläufige, grüne Garten mit seinen majestätischen Bäumen, dem alten Hühnerstall aus lokalem Stein und dem Geräteschuppen ist in eine zeitlose Ruhe getaucht. Ein bezaubernder Holzkamin zum Brotbacken und ein antiker Bottich für "lissia" lassen den Charme vergangener Zeiten aufleben. Umrahmt wird alles vom beruhigenden Rauschen eines Baches, der am Haus vorbeifließt und in dem die Zeit stillzustehen scheint. Im Inneren des Bauernhauses sind die ursprünglichen Terrakottaböden im Erdgeschoss, die Dielenböden und die Wände mit rauem Putz erhalten geblieben, was eine warme und einladende Atmosphäre schafft. Der Haupteingang führt in den alten "tinello", das Herz des Hauses, wo sich die Familien um den noch funktionierenden Kamin und das originale Steinwaschbecken versammelten. Weiter geht es in einen reizvollen Raum, der ursprünglich die Molkerei des Dorfes war und nun in ein gemütliches Wohnzimmer mit weißen Balken umgewandelt wurde, die für Helligkeit und Charme sorgen. Ein gemauerter Bogen führt zu einem intimen Wohnzimmer, das zum Entspannen einlädt. Die Küche, das Badezimmer mit rustikalen Möbeln und ein Zimmer aus Stein mit Zugang zur Veranda vervollständigen das Erdgeschoss. Ein Abstellraum mit Zugang zum historischen Weinkeller, der sich unter der Erde befindet, bietet zusätzlichen Platz und Funktionalität. Im ersten Stock, der sowohl über eine Holztreppe vom Hauptspeisesaal aus als auch über eine Veranda auf der Rückseite erreichbar ist, befinden sich ein großer Entspannungsbereich mit Panoramafenstern, zwei Schlafzimmer und ein Badezimmer mit Dusche. Die zweite Etage, die in zwei große Dachböden unterteilt ist, lässt sich flexibel als Schlafzimmer oder als eigenständige Wohnung nutzen, ideal für Gäste oder zur unabhängigen Nutzung. Zwei große Loggien, die aus den ehemaligen Scheunen gewonnen wurden, bieten überdachte Außenbereiche, die ideal sind, um das Panorama und die ruhige Atmosphäre der Landschaft zu genießen. Dieses Bauernhaus bietet die einmalige Gelegenheit, in einer authentischen und ruhigen Umgebung zu leben, in der jeder Winkel eine Geschichte erzählt und jedes Detail so gestaltet ist, dass ein rustikales und charmantes Wohnerlebnis entsteht. Ideal für alle, die einen Rückzugsort abseits des Trubels in einer unvergleichlichen historischen und natürlichen Umgebung suchen.