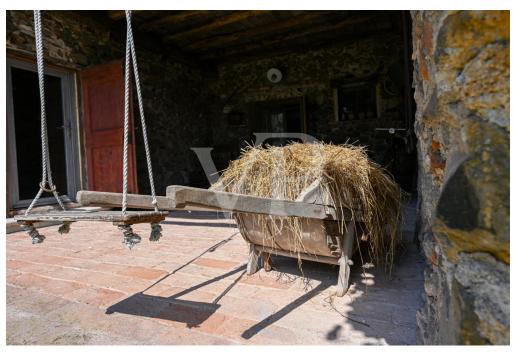

#### Az els? benyomás

Im Herzen eines typisch italienischen Viertels gelegen, stellt dieses herrliche, kürzlich renovierte Bauernhaus eine perfekte Mischung aus Tradition und Authentizität dar. Bei der Renovierung wurde auf jedes Detail geachtet, um die ursprünglichen historischen Merkmale des Gebäudes zu erhalten. Die äußere Struktur des Bauernhauses besteht aus einem eleganten Wechsel von Stein, rustikalem Putz und Holz, was eine perfekte Harmonie mit der Umgebung schafft. Der weitläufige, grüne Garten mit seinen majestätischen Bäumen, dem alten Hühnerstall aus lokalem Stein und dem Geräteschuppen ist in eine zeitlose Ruhe getaucht. Ein bezaubernder Holzkamin zum Brotbacken und ein antiker Bottich für "lissia" lassen den Charme vergangener Zeiten aufleben. Umrahmt wird alles vom beruhigenden Rauschen eines Baches, der am Haus vorbeifließt und in dem die Zeit stillzustehen scheint. Im Inneren des Bauernhauses sind die ursprünglichen Terrakottaböden im Erdgeschoss, die Dielenböden und die Wände mit rauem Putz erhalten geblieben, was eine warme und einladende Atmosphäre schafft. Der Haupteingang führt in den alten "tinello", das Herz des Hauses, wo sich die Familien um den noch funktionierenden Kamin und das originale Steinwaschbecken versammelten. Weiter geht es in einen reizvollen Raum, der ursprünglich die Molkerei des Dorfes war und nun in ein gemütliches Wohnzimmer mit weißen Balken umgewandelt wurde, die für Helligkeit und Charme sorgen. Ein gemauerter Bogen führt zu einem intimen Wohnzimmer, das zum Entspannen einlädt. Die Küche, das Badezimmer mit rustikalen Möbeln und ein Zimmer aus Stein mit Zugang zur Veranda vervollständigen das Erdgeschoss. Ein Abstellraum mit Zugang zum historischen Weinkeller, der sich unter der Erde befindet, bietet zusätzlichen Platz und Funktionalität. Im ersten Stock, der sowohl über eine Holztreppe vom Hauptspeisesaal aus als auch über eine Veranda auf der Rückseite erreichbar ist, befinden sich ein großer Entspannungsbereich mit Panoramafenstern, zwei Schlafzimmer und ein Badezimmer mit Dusche. Die zweite Etage, die in zwei große Dachböden unterteilt ist, lässt sich flexibel als Schlafzimmer oder als eigenständige Wohnung nutzen, ideal für Gäste oder zur unabhängigen Nutzung. Zwei große Loggien, die aus den ehemaligen Scheunen gewonnen wurden, bieten überdachte Außenbereiche, die ideal sind, um das Panorama und die ruhige Atmosphäre der Landschaft zu genießen. Dieses Bauernhaus bietet die einmalige Gelegenheit, in einer authentischen und ruhigen Umgebung zu leben, in der jeder Winkel eine Geschichte erzählt und jedes Detail so gestaltet ist, dass ein rustikales und charmantes Wohnerlebnis entsteht. Ideal für alle, die einen Rückzugsort abseits des Trubels in einer unvergleichlichen historischen und natürlichen Umgebung suchen.