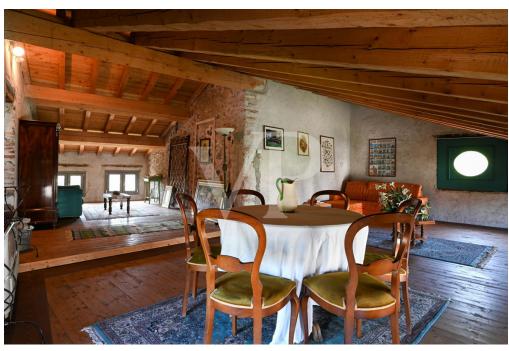

#### Az els? benyomás

Im Herzen eines typisch italienischen Viertels gelegen, stellt dieses herrliche, kürzlich renovierte Bauernhaus eine perfekte Mischung aus Tradition und Authentizität dar. Bei der Renovierung wurde auf jedes Detail geachtet, um die ursprünglichen historischen Merkmale des Gebäudes zu erhalten. Die äußere Struktur des Bauernhauses besteht aus einem eleganten Wechsel von Stein, rustikalem Putz und Holz, was eine perfekte Harmonie mit der Umgebung schafft. Der weitläufige, grüne Garten mit seinen majestätischen Bäumen, dem alten Hühnerstall aus lokalem Stein und dem Geräteschuppen ist in eine zeitlose Ruhe getaucht. Ein bezaubernder Holzkamin zum Brotbacken und ein antiker Bottich für "lissia" lassen den Charme vergangener Zeiten aufleben. Umrahmt wird alles vom beruhigenden Rauschen eines Baches, der am Haus vorbeifließt und in dem die Zeit stillzustehen scheint. Im Inneren des Bauernhauses sind die ursprünglichen Terrakottaböden im Erdgeschoss, die Dielenböden und die Wände mit rauem Putz erhalten geblieben, was eine warme und einladende Atmosphäre schafft. Der Haupteingang führt in den alten "tinello", das Herz des Hauses, wo sich die Familien um den noch funktionierenden Kamin und das originale Steinwaschbecken versammelten. Weiter geht es in einen reizvollen Raum, der ursprünglich die Molkerei des Dorfes war und nun in ein gemütliches Wohnzimmer mit weißen Balken umgewandelt wurde, die für Helligkeit und Charme sorgen. Ein gemauerter Bogen führt zu einem intimen Wohnzimmer, das zum Entspannen einlädt. Die Küche, das Badezimmer mit rustikalen Möbeln und ein Zimmer aus Stein mit Zugang zur Veranda vervollständigen das Erdgeschoss. Ein Abstellraum mit Zugang zum historischen Weinkeller, der sich unter der Erde befindet, bietet zusätzlichen Platz und Funktionalität. Im ersten Stock, der sowohl über eine Holztreppe vom Hauptspeisesaal aus als auch über eine Veranda auf der Rückseite erreichbar ist, befinden sich ein großer Entspannungsbereich mit Panoramafenstern, zwei Schlafzimmer und ein Badezimmer mit Dusche. Die zweite Etage, die in zwei große Dachböden unterteilt ist, lässt sich flexibel als Schlafzimmer oder als eigenständige Wohnung nutzen, ideal für Gäste oder zur unabhängigen Nutzung. Zwei große Loggien, die aus den ehemaligen Scheunen gewonnen wurden, bieten überdachte Außenbereiche, die ideal sind, um das Panorama und die ruhige Atmosphäre der Landschaft zu genießen. Dieses Bauernhaus bietet die einmalige Gelegenheit, in einer authentischen und ruhigen Umgebung zu leben, in der jeder Winkel eine Geschichte erzählt und jedes Detail so gestaltet ist, dass ein rustikales und charmantes Wohnerlebnis entsteht. Ideal für alle, die einen Rückzugsort abseits des Trubels in einer unvergleichlichen historischen und natürlichen Umgebung suchen.