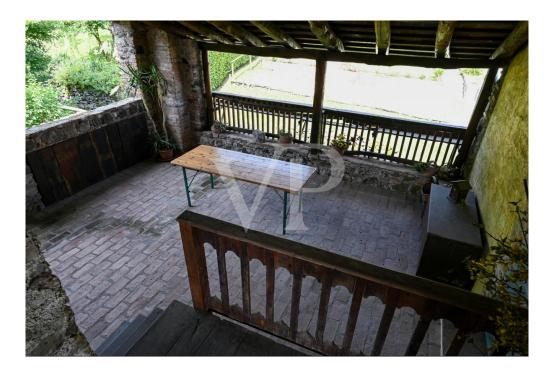

#### Az els? benyomás

Im Herzen eines typisch italienischen Viertels gelegen, stellt dieses herrliche, kürzlich renovierte Bauernhaus eine perfekte Mischung aus Tradition und Authentizität dar. Bei der Renovierung wurde auf jedes Detail geachtet, um die ursprünglichen historischen Merkmale des Gebäudes zu erhalten. Die äußere Struktur des Bauernhauses besteht aus einem eleganten Wechsel von Stein, rustikalem Putz und Holz, was eine perfekte Harmonie mit der Umgebung schafft. Der weitläufige, grüne Garten mit seinen majestätischen Bäumen, dem alten Hühnerstall aus lokalem Stein und dem Geräteschuppen ist in eine zeitlose Ruhe getaucht. Ein bezaubernder Holzkamin zum Brotbacken und ein antiker Bottich für "lissia" lassen den Charme vergangener Zeiten aufleben. Umrahmt wird alles vom beruhigenden Rauschen eines Baches, der am Haus vorbeifließt und in dem die Zeit stillzustehen scheint. Im Inneren des Bauernhauses sind die ursprünglichen Terrakottaböden im Erdgeschoss, die Dielenböden und die Wände mit rauem Putz erhalten geblieben, was eine warme und einladende Atmosphäre schafft. Der Haupteingang führt in den alten "tinello", das Herz des Hauses, wo sich die Familien um den noch funktionierenden Kamin und das originale Steinwaschbecken versammelten. Weiter geht es in einen reizvollen Raum, der ursprünglich die Molkerei des Dorfes war und nun in ein gemütliches Wohnzimmer mit weißen Balken umgewandelt wurde, die für Helligkeit und Charme sorgen. Ein gemauerter Bogen führt zu einem intimen Wohnzimmer, das zum Entspannen einlädt. Die Küche, das Badezimmer mit rustikalen Möbeln und ein Zimmer aus Stein mit Zugang zur Veranda vervollständigen das Erdgeschoss. Ein Abstellraum mit Zugang zum historischen Weinkeller, der sich unter der Erde befindet, bietet zusätzlichen Platz und Funktionalität. Im ersten Stock, der sowohl über eine Holztreppe vom Hauptspeisesaal aus als auch über eine Veranda auf der Rückseite erreichbar ist, befinden sich ein großer Entspannungsbereich mit Panoramafenstern, zwei Schlafzimmer und ein Badezimmer mit Dusche. Die zweite Etage, die in zwei große Dachböden unterteilt ist, lässt sich flexibel als Schlafzimmer oder als eigenständige Wohnung nutzen, ideal für Gäste oder zur unabhängigen Nutzung. Zwei große Loggien, die aus den ehemaligen Scheunen gewonnen wurden, bieten überdachte Außenbereiche, die ideal sind, um das Panorama und die ruhige Atmosphäre der Landschaft zu genießen. Dieses Bauernhaus bietet die einmalige Gelegenheit, in einer authentischen und ruhigen Umgebung zu leben, in der jeder Winkel eine Geschichte erzählt und jedes Detail so gestaltet ist, dass ein rustikales und charmantes Wohnerlebnis entsteht. Ideal für alle, die einen Rückzugsort abseits des Trubels in einer unvergleichlichen historischen und natürlichen Umgebung suchen.