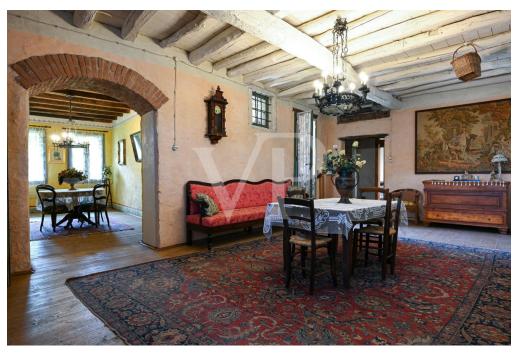

#### Az els? benyomás

Im Herzen eines typisch italienischen Viertels gelegen, stellt dieses herrliche, kürzlich renovierte Bauernhaus eine perfekte Mischung aus Tradition und Authentizität dar. Bei der Renovierung wurde auf jedes Detail geachtet, um die ursprünglichen historischen Merkmale des Gebäudes zu erhalten. Die äußere Struktur des Bauernhauses besteht aus einem eleganten Wechsel von Stein, rustikalem Putz und Holz, was eine perfekte Harmonie mit der Umgebung schafft. Der weitläufige, grüne Garten mit seinen majestätischen Bäumen, dem alten Hühnerstall aus lokalem Stein und dem Geräteschuppen ist in eine zeitlose Ruhe getaucht. Ein bezaubernder Holzkamin zum Brotbacken und ein antiker Bottich für "lissia" lassen den Charme vergangener Zeiten aufleben. Umrahmt wird alles vom beruhigenden Rauschen eines Baches, der am Haus vorbeifließt und in dem die Zeit stillzustehen scheint. Im Inneren des Bauernhauses sind die ursprünglichen Terrakottaböden im Erdgeschoss, die Dielenböden und die Wände mit rauem Putz erhalten geblieben, was eine warme und einladende Atmosphäre schafft. Der Haupteingang führt in den alten "tinello", das Herz des Hauses, wo sich die Familien um den noch funktionierenden Kamin und das originale Steinwaschbecken versammelten. Weiter geht es in einen reizvollen Raum, der ursprünglich die Molkerei des Dorfes war und nun in ein gemütliches Wohnzimmer mit weißen Balken umgewandelt wurde, die für Helligkeit und Charme sorgen. Ein gemauerter Bogen führt zu einem intimen Wohnzimmer, das zum Entspannen einlädt. Die Küche, das Badezimmer mit rustikalen Möbeln und ein Zimmer aus Stein mit Zugang zur Veranda vervollständigen das Erdgeschoss. Ein Abstellraum mit Zugang zum historischen Weinkeller, der sich unter der Erde befindet, bietet zusätzlichen Platz und Funktionalität. Im ersten Stock, der sowohl über eine Holztreppe vom Hauptspeisesaal aus als auch über eine Veranda auf der Rückseite erreichbar ist, befinden sich ein großer Entspannungsbereich mit Panoramafenstern, zwei Schlafzimmer und ein Badezimmer mit Dusche. Die zweite Etage, die in zwei große Dachböden unterteilt ist, lässt sich flexibel als Schlafzimmer oder als eigenständige Wohnung nutzen, ideal für Gäste oder zur unabhängigen Nutzung. Zwei große Loggien, die aus den ehemaligen Scheunen gewonnen wurden, bieten überdachte Außenbereiche, die ideal sind, um das Panorama und die ruhige Atmosphäre der Landschaft zu genießen. Dieses Bauernhaus bietet die einmalige Gelegenheit, in einer authentischen und ruhigen Umgebung zu leben, in der jeder Winkel eine Geschichte erzählt und jedes Detail so gestaltet ist, dass ein rustikales und charmantes Wohnerlebnis entsteht. Ideal für alle, die einen Rückzugsort abseits des Trubels in einer unvergleichlichen historischen und natürlichen Umgebung suchen.