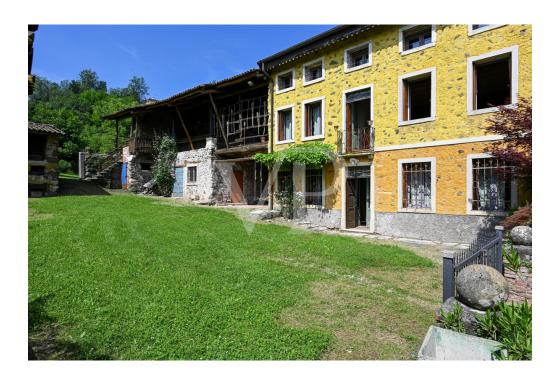

#### Az els? benyomás

Im Herzen eines typisch italienischen Viertels gelegen, stellt dieses herrliche, kürzlich renovierte Bauernhaus eine perfekte Mischung aus Tradition und Authentizität dar. Bei der Renovierung wurde auf jedes Detail geachtet, um die ursprünglichen historischen Merkmale des Gebäudes zu erhalten. Die äußere Struktur des Bauernhauses besteht aus einem eleganten Wechsel von Stein, rustikalem Putz und Holz, was eine perfekte Harmonie mit der Umgebung schafft. Der weitläufige, grüne Garten mit seinen majestätischen Bäumen, dem alten Hühnerstall aus lokalem Stein und dem Geräteschuppen ist in eine zeitlose Ruhe getaucht. Ein bezaubernder Holzkamin zum Brotbacken und ein antiker Bottich für "lissia" lassen den Charme vergangener Zeiten aufleben. Umrahmt wird alles vom beruhigenden Rauschen eines Baches, der am Haus vorbeifließt und in dem die Zeit stillzustehen scheint. Im Inneren des Bauernhauses sind die ursprünglichen Terrakottaböden im Erdgeschoss, die Dielenböden und die Wände mit rauem Putz erhalten geblieben, was eine warme und einladende Atmosphäre schafft. Der Haupteingang führt in den alten "tinello", das Herz des Hauses, wo sich die Familien um den noch funktionierenden Kamin und das originale Steinwaschbecken versammelten. Weiter geht es in einen reizvollen Raum, der ursprünglich die Molkerei des Dorfes war und nun in ein gemütliches Wohnzimmer mit weißen Balken umgewandelt wurde, die für Helligkeit und Charme sorgen. Ein gemauerter Bogen führt zu einem intimen Wohnzimmer, das zum Entspannen einlädt. Die Küche, das Badezimmer mit rustikalen Möbeln und ein Zimmer aus Stein mit Zugang zur Veranda vervollständigen das Erdgeschoss. Ein Abstellraum mit Zugang zum historischen Weinkeller, der sich unter der Erde befindet, bietet zusätzlichen Platz und Funktionalität. Im ersten Stock, der sowohl über eine Holztreppe vom Hauptspeisesaal aus als auch über eine Veranda auf der Rückseite erreichbar ist, befinden sich ein großer Entspannungsbereich mit Panoramafenstern, zwei Schlafzimmer und ein Badezimmer mit Dusche. Die zweite Etage, die in zwei große Dachböden unterteilt ist, lässt sich flexibel als Schlafzimmer oder als eigenständige Wohnung nutzen, ideal für Gäste oder zur unabhängigen Nutzung. Zwei große Loggien, die aus den ehemaligen Scheunen gewonnen wurden, bieten überdachte Außenbereiche, die ideal sind, um das Panorama und die ruhige Atmosphäre der Landschaft zu genießen. Dieses Bauernhaus bietet die einmalige Gelegenheit, in einer authentischen und ruhigen Umgebung zu leben, in der jeder Winkel eine Geschichte erzählt und jedes Detail so gestaltet ist, dass ein rustikales und charmantes Wohnerlebnis entsteht. Ideal für alle, die einen Rückzugsort abseits des Trubels in einer unvergleichlichen historischen und natürlichen Umgebung suchen.