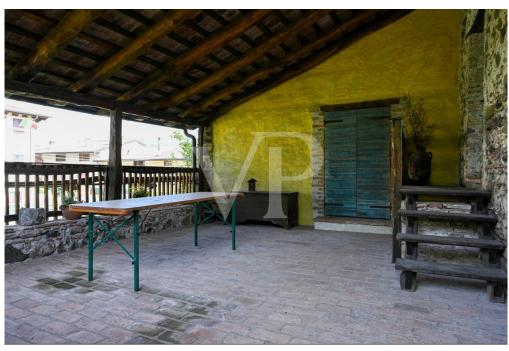

#### Az els? benyomás

Im Herzen eines typisch italienischen Viertels gelegen, stellt dieses herrliche, kürzlich renovierte Bauernhaus eine perfekte Mischung aus Tradition und Authentizität dar. Bei der Renovierung wurde auf jedes Detail geachtet, um die ursprünglichen historischen Merkmale des Gebäudes zu erhalten. Die äußere Struktur des Bauernhauses besteht aus einem eleganten Wechsel von Stein, rustikalem Putz und Holz, was eine perfekte Harmonie mit der Umgebung schafft. Der weitläufige, grüne Garten mit seinen majestätischen Bäumen, dem alten Hühnerstall aus lokalem Stein und dem Geräteschuppen ist in eine zeitlose Ruhe getaucht. Ein bezaubernder Holzkamin zum Brotbacken und ein antiker Bottich für "lissia" lassen den Charme vergangener Zeiten aufleben. Umrahmt wird alles vom beruhigenden Rauschen eines Baches, der am Haus vorbeifließt und in dem die Zeit stillzustehen scheint. Im Inneren des Bauernhauses sind die ursprünglichen Terrakottaböden im Erdgeschoss, die Dielenböden und die Wände mit rauem Putz erhalten geblieben, was eine warme und einladende Atmosphäre schafft. Der Haupteingang führt in den alten "tinello", das Herz des Hauses, wo sich die Familien um den noch funktionierenden Kamin und das originale Steinwaschbecken versammelten. Weiter geht es in einen reizvollen Raum, der ursprünglich die Molkerei des Dorfes war und nun in ein gemütliches Wohnzimmer mit weißen Balken umgewandelt wurde, die für Helligkeit und Charme sorgen. Ein gemauerter Bogen führt zu einem intimen Wohnzimmer, das zum Entspannen einlädt. Die Küche, das Badezimmer mit rustikalen Möbeln und ein Zimmer aus Stein mit Zugang zur Veranda vervollständigen das Erdgeschoss. Ein Abstellraum mit Zugang zum historischen Weinkeller, der sich unter der Erde befindet, bietet zusätzlichen Platz und Funktionalität. Im ersten Stock, der sowohl über eine Holztreppe vom Hauptspeisesaal aus als auch über eine Veranda auf der Rückseite erreichbar ist, befinden sich ein großer Entspannungsbereich mit Panoramafenstern, zwei Schlafzimmer und ein Badezimmer mit Dusche. Die zweite Etage, die in zwei große Dachböden unterteilt ist, lässt sich flexibel als Schlafzimmer oder als eigenständige Wohnung nutzen, ideal für Gäste oder zur unabhängigen Nutzung. Zwei große Loggien, die aus den ehemaligen Scheunen gewonnen wurden, bieten überdachte Außenbereiche, die ideal sind, um das Panorama und die ruhige Atmosphäre der Landschaft zu genießen. Dieses Bauernhaus bietet die einmalige Gelegenheit, in einer authentischen und ruhigen Umgebung zu leben, in der jeder Winkel eine Geschichte erzählt und jedes Detail so gestaltet ist, dass ein rustikales und charmantes Wohnerlebnis entsteht. Ideal für alle, die einen Rückzugsort abseits des Trubels in einer unvergleichlichen historischen und natürlichen Umgebung suchen.