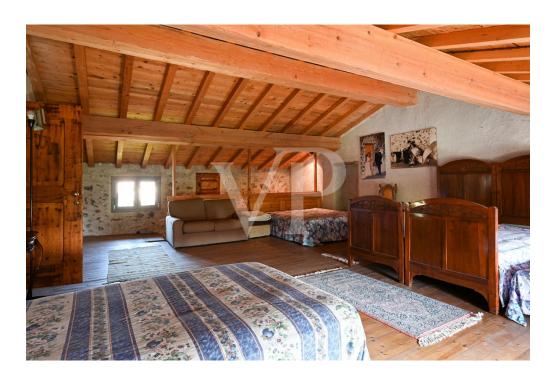

#### Az els? benyomás

Im Herzen eines typisch italienischen Viertels gelegen, stellt dieses herrliche, kürzlich renovierte Bauernhaus eine perfekte Mischung aus Tradition und Authentizität dar. Bei der Renovierung wurde auf jedes Detail geachtet, um die ursprünglichen historischen Merkmale des Gebäudes zu erhalten. Die äußere Struktur des Bauernhauses besteht aus einem eleganten Wechsel von Stein, rustikalem Putz und Holz, was eine perfekte Harmonie mit der Umgebung schafft. Der weitläufige, grüne Garten mit seinen majestätischen Bäumen, dem alten Hühnerstall aus lokalem Stein und dem Geräteschuppen ist in eine zeitlose Ruhe getaucht. Ein bezaubernder Holzkamin zum Brotbacken und ein antiker Bottich für "lissia" lassen den Charme vergangener Zeiten aufleben. Umrahmt wird alles vom beruhigenden Rauschen eines Baches, der am Haus vorbeifließt und in dem die Zeit stillzustehen scheint. Im Inneren des Bauernhauses sind die ursprünglichen Terrakottaböden im Erdgeschoss, die Dielenböden und die Wände mit rauem Putz erhalten geblieben, was eine warme und einladende Atmosphäre schafft. Der Haupteingang führt in den alten "tinello", das Herz des Hauses, wo sich die Familien um den noch funktionierenden Kamin und das originale Steinwaschbecken versammelten. Weiter geht es in einen reizvollen Raum, der ursprünglich die Molkerei des Dorfes war und nun in ein gemütliches Wohnzimmer mit weißen Balken umgewandelt wurde, die für Helligkeit und Charme sorgen. Ein gemauerter Bogen führt zu einem intimen Wohnzimmer, das zum Entspannen einlädt. Die Küche, das Badezimmer mit rustikalen Möbeln und ein Zimmer aus Stein mit Zugang zur Veranda vervollständigen das Erdgeschoss. Ein Abstellraum mit Zugang zum historischen Weinkeller, der sich unter der Erde befindet, bietet zusätzlichen Platz und Funktionalität. Im ersten Stock, der sowohl über eine Holztreppe vom Hauptspeisesaal aus als auch über eine Veranda auf der Rückseite erreichbar ist, befinden sich ein großer Entspannungsbereich mit Panoramafenstern, zwei Schlafzimmer und ein Badezimmer mit Dusche. Die zweite Etage, die in zwei große Dachböden unterteilt ist, lässt sich flexibel als Schlafzimmer oder als eigenständige Wohnung nutzen, ideal für Gäste oder zur unabhängigen Nutzung. Zwei große Loggien, die aus den ehemaligen Scheunen gewonnen wurden, bieten überdachte Außenbereiche, die ideal sind, um das Panorama und die ruhige Atmosphäre der Landschaft zu genießen. Dieses Bauernhaus bietet die einmalige Gelegenheit, in einer authentischen und ruhigen Umgebung zu leben, in der jeder Winkel eine Geschichte erzählt und jedes Detail so gestaltet ist, dass ein rustikales und charmantes Wohnerlebnis entsteht. Ideal für alle, die einen Rückzugsort abseits des Trubels in einer unvergleichlichen historischen und natürlichen Umgebung suchen.

Dachböden mit Wärmedämmung: Die Dachböden wurden mit einer wirksamen Wärmedämmung versehen, die den Wärmeverlust zwischen den verschiedenen Stockwerken des Hauses verringert. Dieser Eingriff ist von grundlegender Bedeutung für die Aufrechterhaltung einer gleichmäßigen Temperatur in allen Räumen des Hauses und garantiert einen hohen Wohnkomfort.