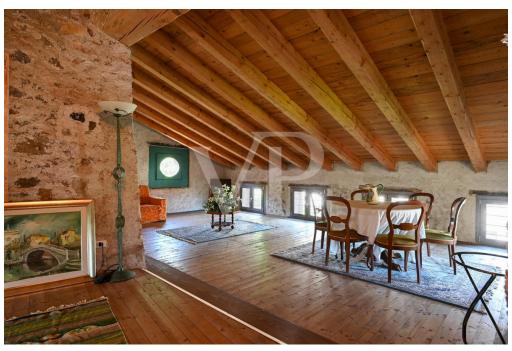

#### Az els? benyomás

Im Herzen eines typisch italienischen Viertels gelegen, stellt dieses herrliche, kürzlich renovierte Bauernhaus eine perfekte Mischung aus Tradition und Authentizität dar. Bei der Renovierung wurde auf jedes Detail geachtet, um die ursprünglichen historischen Merkmale des Gebäudes zu erhalten. Die äußere Struktur des Bauernhauses besteht aus einem eleganten Wechsel von Stein, rustikalem Putz und Holz, was eine perfekte Harmonie mit der Umgebung schafft. Der weitläufige, grüne Garten mit seinen majestätischen Bäumen, dem alten Hühnerstall aus lokalem Stein und dem Geräteschuppen ist in eine zeitlose Ruhe getaucht. Ein bezaubernder Holzkamin zum Brotbacken und ein antiker Bottich für "lissia" lassen den Charme vergangener Zeiten aufleben. Umrahmt wird alles vom beruhigenden Rauschen eines Baches, der am Haus vorbeifließt und in dem die Zeit stillzustehen scheint. Im Inneren des Bauernhauses sind die ursprünglichen Terrakottaböden im Erdgeschoss, die Dielenböden und die Wände mit rauem Putz erhalten geblieben, was eine warme und einladende Atmosphäre schafft. Der Haupteingang führt in den alten "tinello", das Herz des Hauses, wo sich die Familien um den noch funktionierenden Kamin und das originale Steinwaschbecken versammelten. Weiter geht es in einen reizvollen Raum, der ursprünglich die Molkerei des Dorfes war und nun in ein gemütliches Wohnzimmer mit weißen Balken umgewandelt wurde, die für Helligkeit und Charme sorgen. Ein gemauerter Bogen führt zu einem intimen Wohnzimmer, das zum Entspannen einlädt. Die Küche, das Badezimmer mit rustikalen Möbeln und ein Zimmer aus Stein mit Zugang zur Veranda vervollständigen das Erdgeschoss. Ein Abstellraum mit Zugang zum historischen Weinkeller, der sich unter der Erde befindet, bietet zusätzlichen Platz und Funktionalität. Im ersten Stock, der sowohl über eine Holztreppe vom Hauptspeisesaal aus als auch über eine Veranda auf der Rückseite erreichbar ist, befinden sich ein großer Entspannungsbereich mit Panoramafenstern, zwei Schlafzimmer und ein Badezimmer mit Dusche. Die zweite Etage, die in zwei große Dachböden unterteilt ist, lässt sich flexibel als Schlafzimmer oder als eigenständige Wohnung nutzen, ideal für Gäste oder zur unabhängigen Nutzung. Zwei große Loggien, die aus den ehemaligen Scheunen gewonnen wurden, bieten überdachte Außenbereiche, die ideal sind, um das Panorama und die ruhige Atmosphäre der Landschaft zu genießen. Dieses Bauernhaus bietet die einmalige Gelegenheit, in einer authentischen und ruhigen Umgebung zu leben, in der jeder Winkel eine Geschichte erzählt und jedes Detail so gestaltet ist, dass ein rustikales und charmantes Wohnerlebnis entsteht. Ideal für alle, die einen Rückzugsort abseits des Trubels in einer unvergleichlichen historischen und natürlichen Umgebung suchen.