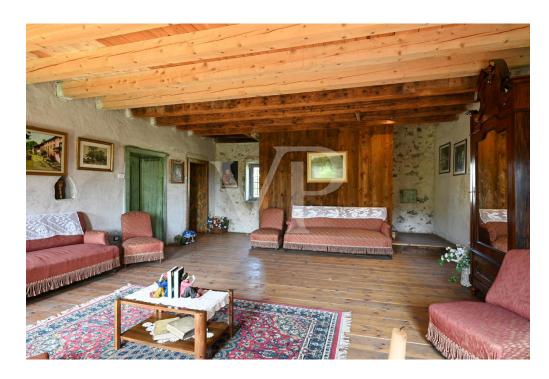

#### Az els? benyomás

Im Herzen eines typisch italienischen Viertels gelegen, stellt dieses herrliche, kürzlich renovierte Bauernhaus eine perfekte Mischung aus Tradition und Authentizität dar. Bei der Renovierung wurde auf jedes Detail geachtet, um die ursprünglichen historischen Merkmale des Gebäudes zu erhalten. Die äußere Struktur des Bauernhauses besteht aus einem eleganten Wechsel von Stein, rustikalem Putz und Holz, was eine perfekte Harmonie mit der Umgebung schafft. Der weitläufige, grüne Garten mit seinen majestätischen Bäumen, dem alten Hühnerstall aus lokalem Stein und dem Geräteschuppen ist in eine zeitlose Ruhe getaucht. Ein bezaubernder Holzkamin zum Brotbacken und ein antiker Bottich für "lissia" lassen den Charme vergangener Zeiten aufleben. Umrahmt wird alles vom beruhigenden Rauschen eines Baches, der am Haus vorbeifließt und in dem die Zeit stillzustehen scheint. Im Inneren des Bauernhauses sind die ursprünglichen Terrakottaböden im Erdgeschoss, die Dielenböden und die Wände mit rauem Putz erhalten geblieben, was eine warme und einladende Atmosphäre schafft. Der Haupteingang führt in den alten "tinello", das Herz des Hauses, wo sich die Familien um den noch funktionierenden Kamin und das originale Steinwaschbecken versammelten. Weiter geht es in einen reizvollen Raum, der ursprünglich die Molkerei des Dorfes war und nun in ein gemütliches Wohnzimmer mit weißen Balken umgewandelt wurde, die für Helligkeit und Charme sorgen. Ein gemauerter Bogen führt zu einem intimen Wohnzimmer, das zum Entspannen einlädt. Die Küche, das Badezimmer mit rustikalen Möbeln und ein Zimmer aus Stein mit Zugang zur Veranda vervollständigen das Erdgeschoss. Ein Abstellraum mit Zugang zum historischen Weinkeller, der sich unter der Erde befindet, bietet zusätzlichen Platz und Funktionalität. Im ersten Stock, der sowohl über eine Holztreppe vom Hauptspeisesaal aus als auch über eine Veranda auf der Rückseite erreichbar ist, befinden sich ein großer Entspannungsbereich mit Panoramafenstern, zwei Schlafzimmer und ein Badezimmer mit Dusche. Die zweite Etage, die in zwei große Dachböden unterteilt ist, lässt sich flexibel als Schlafzimmer oder als eigenständige Wohnung nutzen, ideal für Gäste oder zur unabhängigen Nutzung. Zwei große Loggien, die aus den ehemaligen Scheunen gewonnen wurden, bieten überdachte Außenbereiche, die ideal sind, um das Panorama und die ruhige Atmosphäre der Landschaft zu genießen. Dieses Bauernhaus bietet die einmalige Gelegenheit, in einer authentischen und ruhigen Umgebung zu leben, in der jeder Winkel eine Geschichte erzählt und jedes Detail so gestaltet ist, dass ein rustikales und charmantes Wohnerlebnis entsteht. Ideal für alle, die einen Rückzugsort abseits des Trubels in einer unvergleichlichen historischen und natürlichen Umgebung suchen.