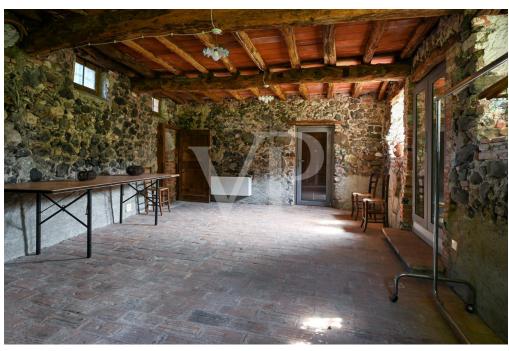

#### Az els? benyomás

Im Herzen eines typisch italienischen Viertels gelegen, stellt dieses herrliche, kürzlich renovierte Bauernhaus eine perfekte Mischung aus Tradition und Authentizität dar. Bei der Renovierung wurde auf jedes Detail geachtet, um die ursprünglichen historischen Merkmale des Gebäudes zu erhalten. Die äußere Struktur des Bauernhauses besteht aus einem eleganten Wechsel von Stein, rustikalem Putz und Holz, was eine perfekte Harmonie mit der Umgebung schafft. Der weitläufige, grüne Garten mit seinen majestätischen Bäumen, dem alten Hühnerstall aus lokalem Stein und dem Geräteschuppen ist in eine zeitlose Ruhe getaucht. Ein bezaubernder Holzkamin zum Brotbacken und ein antiker Bottich für "lissia" lassen den Charme vergangener Zeiten aufleben. Umrahmt wird alles vom beruhigenden Rauschen eines Baches, der am Haus vorbeifließt und in dem die Zeit stillzustehen scheint. Im Inneren des Bauernhauses sind die ursprünglichen Terrakottaböden im Erdgeschoss, die Dielenböden und die Wände mit rauem Putz erhalten geblieben, was eine warme und einladende Atmosphäre schafft. Der Haupteingang führt in den alten "tinello", das Herz des Hauses, wo sich die Familien um den noch funktionierenden Kamin und das originale Steinwaschbecken versammelten. Weiter geht es in einen reizvollen Raum, der ursprünglich die Molkerei des Dorfes war und nun in ein gemütliches Wohnzimmer mit weißen Balken umgewandelt wurde, die für Helligkeit und Charme sorgen. Ein gemauerter Bogen führt zu einem intimen Wohnzimmer, das zum Entspannen einlädt. Die Küche, das Badezimmer mit rustikalen Möbeln und ein Zimmer aus Stein mit Zugang zur Veranda vervollständigen das Erdgeschoss. Ein Abstellraum mit Zugang zum historischen Weinkeller, der sich unter der Erde befindet, bietet zusätzlichen Platz und Funktionalität. Im ersten Stock, der sowohl über eine Holztreppe vom Hauptspeisesaal aus als auch über eine Veranda auf der Rückseite erreichbar ist, befinden sich ein großer Entspannungsbereich mit Panoramafenstern, zwei Schlafzimmer und ein Badezimmer mit Dusche. Die zweite Etage, die in zwei große Dachböden unterteilt ist, lässt sich flexibel als Schlafzimmer oder als eigenständige Wohnung nutzen, ideal für Gäste oder zur unabhängigen Nutzung. Zwei große Loggien, die aus den ehemaligen Scheunen gewonnen wurden, bieten überdachte Außenbereiche, die ideal sind, um das Panorama und die ruhige Atmosphäre der Landschaft zu genießen. Dieses Bauernhaus bietet die einmalige Gelegenheit, in einer authentischen und ruhigen Umgebung zu leben, in der jeder Winkel eine Geschichte erzählt und jedes Detail so gestaltet ist, dass ein rustikales und charmantes Wohnerlebnis entsteht. Ideal für alle, die einen Rückzugsort abseits des Trubels in einer unvergleichlichen historischen und natürlichen Umgebung suchen.