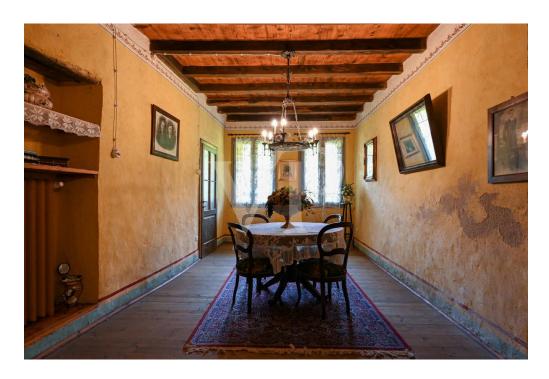

#### Az els? benyomás

Im Herzen eines typisch italienischen Viertels gelegen, stellt dieses herrliche, kürzlich renovierte Bauernhaus eine perfekte Mischung aus Tradition und Authentizität dar. Bei der Renovierung wurde auf jedes Detail geachtet, um die ursprünglichen historischen Merkmale des Gebäudes zu erhalten. Die äußere Struktur des Bauernhauses besteht aus einem eleganten Wechsel von Stein, rustikalem Putz und Holz, was eine perfekte Harmonie mit der Umgebung schafft. Der weitläufige, grüne Garten mit seinen majestätischen Bäumen, dem alten Hühnerstall aus lokalem Stein und dem Geräteschuppen ist in eine zeitlose Ruhe getaucht. Ein bezaubernder Holzkamin zum Brotbacken und ein antiker Bottich für "lissia" lassen den Charme vergangener Zeiten aufleben. Umrahmt wird alles vom beruhigenden Rauschen eines Baches, der am Haus vorbeifließt und in dem die Zeit stillzustehen scheint. Im Inneren des Bauernhauses sind die ursprünglichen Terrakottaböden im Erdgeschoss, die Dielenböden und die Wände mit rauem Putz erhalten geblieben, was eine warme und einladende Atmosphäre schafft. Der Haupteingang führt in den alten "tinello", das Herz des Hauses, wo sich die Familien um den noch funktionierenden Kamin und das originale Steinwaschbecken versammelten. Weiter geht es in einen reizvollen Raum, der ursprünglich die Molkerei des Dorfes war und nun in ein gemütliches Wohnzimmer mit weißen Balken umgewandelt wurde, die für Helligkeit und Charme sorgen. Ein gemauerter Bogen führt zu einem intimen Wohnzimmer, das zum Entspannen einlädt. Die Küche, das Badezimmer mit rustikalen Möbeln und ein Zimmer aus Stein mit Zugang zur Veranda vervollständigen das Erdgeschoss. Ein Abstellraum mit Zugang zum historischen Weinkeller, der sich unter der Erde befindet, bietet zusätzlichen Platz und Funktionalität. Im ersten Stock, der sowohl über eine Holztreppe vom Hauptspeisesaal aus als auch über eine Veranda auf der Rückseite erreichbar ist, befinden sich ein großer Entspannungsbereich mit Panoramafenstern, zwei Schlafzimmer und ein Badezimmer mit Dusche. Die zweite Etage, die in zwei große Dachböden unterteilt ist, lässt sich flexibel als Schlafzimmer oder als eigenständige Wohnung nutzen, ideal für Gäste oder zur unabhängigen Nutzung. Zwei große Loggien, die aus den ehemaligen Scheunen gewonnen wurden, bieten überdachte Außenbereiche, die ideal sind, um das Panorama und die ruhige Atmosphäre der Landschaft zu genießen. Dieses Bauernhaus bietet die einmalige Gelegenheit, in einer authentischen und ruhigen Umgebung zu leben, in der jeder Winkel eine Geschichte erzählt und jedes Detail so gestaltet ist, dass ein rustikales und charmantes Wohnerlebnis entsteht. Ideal für alle, die einen Rückzugsort abseits des Trubels in einer unvergleichlichen historischen und natürlichen Umgebung suchen.