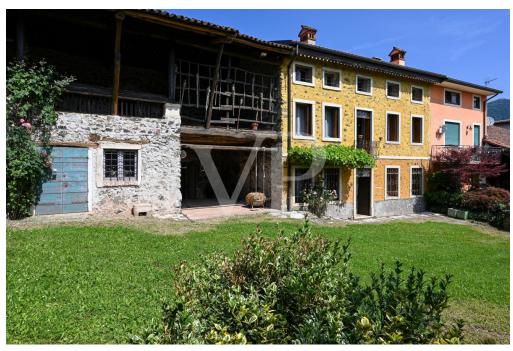

#### Az els? benyomás

Im Herzen eines typisch italienischen Viertels gelegen, stellt dieses herrliche, kürzlich renovierte Bauernhaus eine perfekte Mischung aus Tradition und Authentizität dar. Bei der Renovierung wurde auf jedes Detail geachtet, um die ursprünglichen historischen Merkmale des Gebäudes zu erhalten. Die äußere Struktur des Bauernhauses besteht aus einem eleganten Wechsel von Stein, rustikalem Putz und Holz, was eine perfekte Harmonie mit der Umgebung schafft. Der weitläufige, grüne Garten mit seinen majestätischen Bäumen, dem alten Hühnerstall aus lokalem Stein und dem Geräteschuppen ist in eine zeitlose Ruhe getaucht. Ein bezaubernder Holzkamin zum Brotbacken und ein antiker Bottich für "lissia" lassen den Charme vergangener Zeiten aufleben. Umrahmt wird alles vom beruhigenden Rauschen eines Baches, der am Haus vorbeifließt und in dem die Zeit stillzustehen scheint. Im Inneren des Bauernhauses sind die ursprünglichen Terrakottaböden im Erdgeschoss, die Dielenböden und die Wände mit rauem Putz erhalten geblieben, was eine warme und einladende Atmosphäre schafft. Der Haupteingang führt in den alten "tinello", das Herz des Hauses, wo sich die Familien um den noch funktionierenden Kamin und das originale Steinwaschbecken versammelten. Weiter geht es in einen reizvollen Raum, der ursprünglich die Molkerei des Dorfes war und nun in ein gemütliches Wohnzimmer mit weißen Balken umgewandelt wurde, die für Helligkeit und Charme sorgen. Ein gemauerter Bogen führt zu einem intimen Wohnzimmer, das zum Entspannen einlädt. Die Küche, das Badezimmer mit rustikalen Möbeln und ein Zimmer aus Stein mit Zugang zur Veranda vervollständigen das Erdgeschoss. Ein Abstellraum mit Zugang zum historischen Weinkeller, der sich unter der Erde befindet, bietet zusätzlichen Platz und Funktionalität. Im ersten Stock, der sowohl über eine Holztreppe vom Hauptspeisesaal aus als auch über eine Veranda auf der Rückseite erreichbar ist, befinden sich ein großer Entspannungsbereich mit Panoramafenstern, zwei Schlafzimmer und ein Badezimmer mit Dusche. Die zweite Etage, die in zwei große Dachböden unterteilt ist, lässt sich flexibel als Schlafzimmer oder als eigenständige Wohnung nutzen, ideal für Gäste oder zur unabhängigen Nutzung. Zwei große Loggien, die aus den ehemaligen Scheunen gewonnen wurden, bieten überdachte Außenbereiche, die ideal sind, um das Panorama und die ruhige Atmosphäre der Landschaft zu genießen. Dieses Bauernhaus bietet die einmalige Gelegenheit, in einer authentischen und ruhigen Umgebung zu leben, in der jeder Winkel eine Geschichte erzählt und jedes Detail so gestaltet ist, dass ein rustikales und charmantes Wohnerlebnis entsteht. Ideal für alle, die einen Rückzugsort abseits des Trubels in einer unvergleichlichen historischen und natürlichen Umgebung suchen.