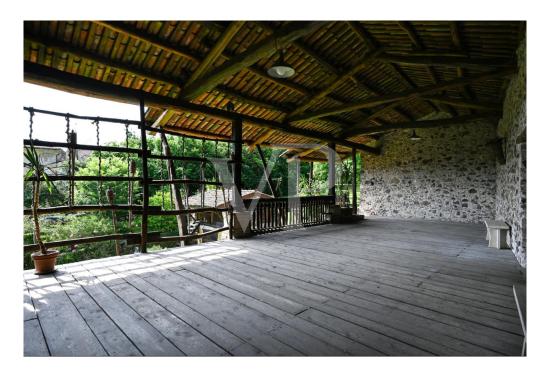

#### Az els? benyomás

Im Herzen eines typisch italienischen Viertels gelegen, stellt dieses herrliche, kürzlich renovierte Bauernhaus eine perfekte Mischung aus Tradition und Authentizität dar. Bei der Renovierung wurde auf jedes Detail geachtet, um die ursprünglichen historischen Merkmale des Gebäudes zu erhalten. Die äußere Struktur des Bauernhauses besteht aus einem eleganten Wechsel von Stein, rustikalem Putz und Holz, was eine perfekte Harmonie mit der Umgebung schafft. Der weitläufige, grüne Garten mit seinen majestätischen Bäumen, dem alten Hühnerstall aus lokalem Stein und dem Geräteschuppen ist in eine zeitlose Ruhe getaucht. Ein bezaubernder Holzkamin zum Brotbacken und ein antiker Bottich für "lissia" lassen den Charme vergangener Zeiten aufleben. Umrahmt wird alles vom beruhigenden Rauschen eines Baches, der am Haus vorbeifließt und in dem die Zeit stillzustehen scheint. Im Inneren des Bauernhauses sind die ursprünglichen Terrakottaböden im Erdgeschoss, die Dielenböden und die Wände mit rauem Putz erhalten geblieben, was eine warme und einladende Atmosphäre schafft. Der Haupteingang führt in den alten "tinello", das Herz des Hauses, wo sich die Familien um den noch funktionierenden Kamin und das originale Steinwaschbecken versammelten. Weiter geht es in einen reizvollen Raum, der ursprünglich die Molkerei des Dorfes war und nun in ein gemütliches Wohnzimmer mit weißen Balken umgewandelt wurde, die für Helligkeit und Charme sorgen. Ein gemauerter Bogen führt zu einem intimen Wohnzimmer, das zum Entspannen einlädt. Die Küche, das Badezimmer mit rustikalen Möbeln und ein Zimmer aus Stein mit Zugang zur Veranda vervollständigen das Erdgeschoss. Ein Abstellraum mit Zugang zum historischen Weinkeller, der sich unter der Erde befindet, bietet zusätzlichen Platz und Funktionalität. Im ersten Stock, der sowohl über eine Holztreppe vom Hauptspeisesaal aus als auch über eine Veranda auf der Rückseite erreichbar ist, befinden sich ein großer Entspannungsbereich mit Panoramafenstern, zwei Schlafzimmer und ein Badezimmer mit Dusche. Die zweite Etage, die in zwei große Dachböden unterteilt ist, lässt sich flexibel als Schlafzimmer oder als eigenständige Wohnung nutzen, ideal für Gäste oder zur unabhängigen Nutzung. Zwei große Loggien, die aus den ehemaligen Scheunen gewonnen wurden, bieten überdachte Außenbereiche, die ideal sind, um das Panorama und die ruhige Atmosphäre der Landschaft zu genießen. Dieses Bauernhaus bietet die einmalige Gelegenheit, in einer authentischen und ruhigen Umgebung zu leben, in der jeder Winkel eine Geschichte erzählt und jedes Detail so gestaltet ist, dass ein rustikales und charmantes Wohnerlebnis entsteht. Ideal für alle, die einen Rückzugsort abseits des Trubels in einer unvergleichlichen historischen und natürlichen Umgebung suchen.