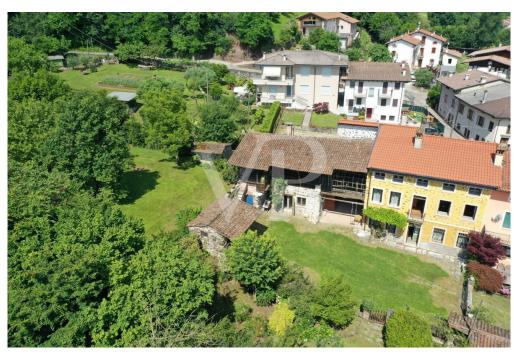

#### Az els? benyomás

Im Herzen eines typisch italienischen Viertels gelegen, stellt dieses herrliche, kürzlich renovierte Bauernhaus eine perfekte Mischung aus Tradition und Authentizität dar. Bei der Renovierung wurde auf jedes Detail geachtet, um die ursprünglichen historischen Merkmale des Gebäudes zu erhalten. Die äußere Struktur des Bauernhauses besteht aus einem eleganten Wechsel von Stein, rustikalem Putz und Holz, was eine perfekte Harmonie mit der Umgebung schafft. Der weitläufige, grüne Garten mit seinen majestätischen Bäumen, dem alten Hühnerstall aus lokalem Stein und dem Geräteschuppen ist in eine zeitlose Ruhe getaucht. Ein bezaubernder Holzkamin zum Brotbacken und ein antiker Bottich für "lissia" lassen den Charme vergangener Zeiten aufleben. Umrahmt wird alles vom beruhigenden Rauschen eines Baches, der am Haus vorbeifließt und in dem die Zeit stillzustehen scheint. Im Inneren des Bauernhauses sind die ursprünglichen Terrakottaböden im Erdgeschoss, die Dielenböden und die Wände mit rauem Putz erhalten geblieben, was eine warme und einladende Atmosphäre schafft. Der Haupteingang führt in den alten "tinello", das Herz des Hauses, wo sich die Familien um den noch funktionierenden Kamin und das originale Steinwaschbecken versammelten. Weiter geht es in einen reizvollen Raum, der ursprünglich die Molkerei des Dorfes war und nun in ein gemütliches Wohnzimmer mit weißen Balken umgewandelt wurde, die für Helligkeit und Charme sorgen. Ein gemauerter Bogen führt zu einem intimen Wohnzimmer, das zum Entspannen einlädt. Die Küche, das Badezimmer mit rustikalen Möbeln und ein Zimmer aus Stein mit Zugang zur Veranda vervollständigen das Erdgeschoss. Ein Abstellraum mit Zugang zum historischen Weinkeller, der sich unter der Erde befindet, bietet zusätzlichen Platz und Funktionalität. Im ersten Stock, der sowohl über eine Holztreppe vom Hauptspeisesaal aus als auch über eine Veranda auf der Rückseite erreichbar ist, befinden sich ein großer Entspannungsbereich mit Panoramafenstern, zwei Schlafzimmer und ein Badezimmer mit Dusche. Die zweite Etage, die in zwei große Dachböden unterteilt ist, lässt sich flexibel als Schlafzimmer oder als eigenständige Wohnung nutzen, ideal für Gäste oder zur unabhängigen Nutzung. Zwei große Loggien, die aus den ehemaligen Scheunen gewonnen wurden, bieten überdachte Außenbereiche, die ideal sind, um das Panorama und die ruhige Atmosphäre der Landschaft zu genießen. Dieses Bauernhaus bietet die einmalige Gelegenheit, in einer authentischen und ruhigen Umgebung zu leben, in der jeder Winkel eine Geschichte erzählt und jedes Detail so gestaltet ist, dass ein rustikales und charmantes Wohnerlebnis entsteht. Ideal für alle, die einen Rückzugsort abseits des Trubels in einer unvergleichlichen historischen und natürlichen Umgebung suchen.