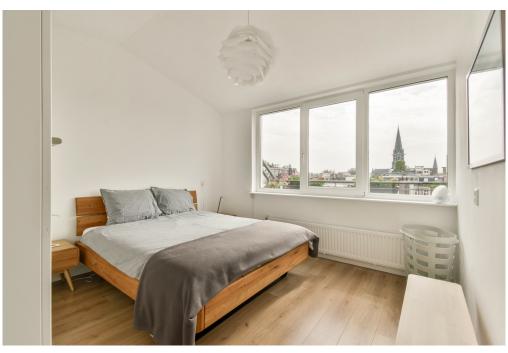

You enter the 4th and top floor of the building via an internal staircase. From a spacious landing there is access to the sunny roof terrace (facing southeast) of 8m<sup>2</sup>, two bedrooms, a laundry room and the bathroom.

The bedrooms are both spacious and offer more than enough space for a large wardrobe.

Due to its location behind the terrace, you will not be bothered by street noise in the front bedroom.

The bathroom, also installed in 2015, has a shower cabin with rain shower, toilet, washbasin with natural stone top, underfloor heating and a design radiator.