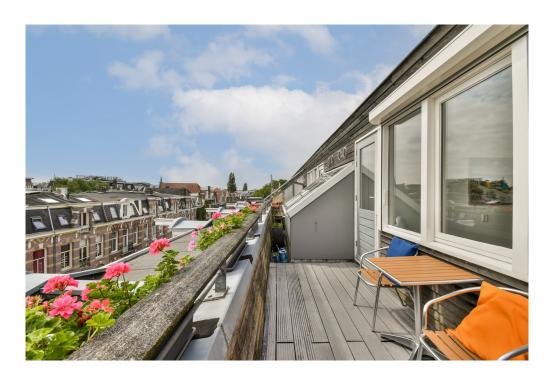

You enter the 4th and top floor of the building via an internal staircase. From a spacious landing there is access to the sunny roof terrace (facing southeast) of 8m<sup>2</sup>, two bedrooms, a laundry room and the bathroom.

The spacious and sunny terrace facing southeast is FANTASTIC! Here you can enjoy the sun and the fantastic unobstructed views all day long.

The complex has a communal, locked bicycle shed and each apartment has a spacious private storage room in the basement.

#### További információ / adatok

SPECIAL FEATURES - 100 m2 living space (NEN2580 certificate available) - 3rd and 4th floor - Completely renovated in 1996, only the facade remains - RENEWED FOUNDATION - Living room and separate dining area - Modern open kitchen with built-in appliances and plenty of storage space - Separate toilet - 2 bedrooms + option for a 3rd - Luxury bathroom with shower, sink and toilet - Deep balcony (1.64\*4.65m) facing southeast with unobstructed views over the city towards Vondelpark - Internal storage space and external storage room - Bicycle shed - Healthy and active HOA / updated maintenance plan available / monthly service costs € 230 - Leasehold bought off until 2095, general conditions of 1994 apply - Transfer: in consultation / end of October