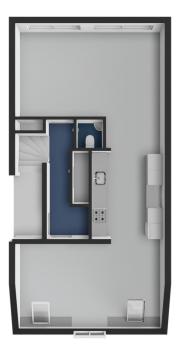

#### **LAYOUT**

The apartment complex has a spacious communal entrance and staircase for every 6 homes, which provides access to the private front door on the 3rd floor.

Firstly, there is a nice hallway with access to a separate toilet, storage space and the living room.

The hall also offers enough space for a wardrobe.

The living room spreads from front to back and receives a lot of light through the windows on both sides. From the seating area, which is located at the rear, you have an unobstructed and green view of spacious Andreasplantsoen.

The neighbors live more than 50 meters away!

The luxurious and generous kitchen, installed in 2015, is equipped with all conceivable appliances such as an induction hob with extractor hood, dishwasher, refrigerator and separate freezer and a built-in coffee machine.

The kitchen features a lot of storage space.

The dining area is located at the front with a beautiful view of the Vondelkerk. An extra third bedroom can even be created here with a simple intervention.

You enter the 4th and top floor of the building via an internal staircase. From a spacious landing there is access to the sunny roof terrace (facing southeast) of 8m<sup>2</sup>, two bedrooms, a laundry room and the bathroom.

The bedrooms are both spacious and offer more than enough space for a large wardrobe.

Due to its location behind the terrace, you will not be bothered by street noise in the front bedroom.

The bathroom, also installed in 2015, has a shower cabin with rain shower, toilet, washbasin with natural stone top, underfloor heating and a design radiator.

The spacious and sunny terrace facing southeast is FANTASTIC! Here you can enjoy the sun and the fantastic unobstructed views all day long.

The complex has a communal, locked bicycle shed and each apartment has a spacious private storage room in the basement.

This storage and bike area is accessible from both the street side and the back.

Behind the building is Andreasplantsoen with play facilities.

The apartment is part of an active and very healthy House Owners' Association. There are ample reserves and a current maintenance plan available, the monthly service costs amount to € 230.62.