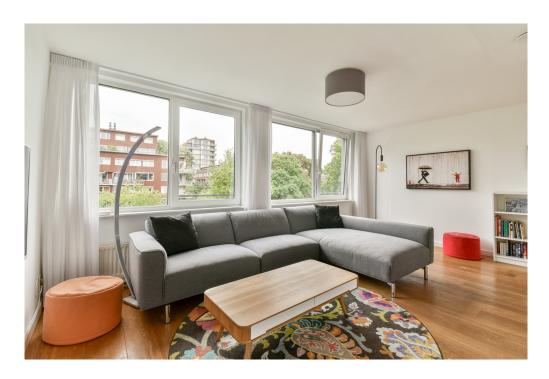

The hall also offers enough space for a wardrobe.

The living room spreads from front to back and receives a lot of light through the windows on both sides. From the seating area, which is located at the rear, you have an unobstructed and green view of spacious Andreasplantsoen.