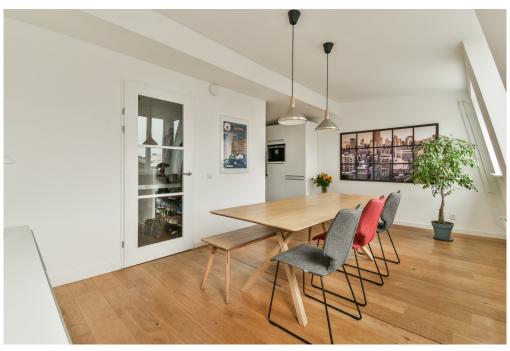

The kitchen features a lot of storage space.

The dining area is located at the front with a beautiful view of the Vondelkerk. An extra third bedroom can even be created here with a simple intervention.