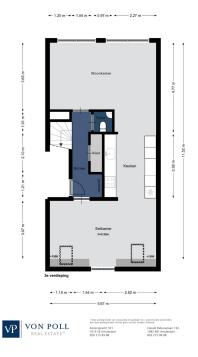

#### **LAYOUT**

The apartment complex has a spacious communal entrance and staircase for every 6 homes, which provides access to the private front door on the 3rd floor.

Firstly, there is a nice hallway with access to a separate toilet, storage space and the living room.

The hall also offers enough space for a wardrobe.

The living room spreads from front to back and receives a lot of light through the windows on both sides. From the seating area, which is located at the rear, you have an unobstructed and green view of spacious Andreasplantsoen.

The neighbors live more than 50 meters away!

The luxurious and generous kitchen, installed in 2015, is equipped with all conceivable appliances such as an induction hob with extractor hood, dishwasher, refrigerator and separate freezer and a built-in coffee machine.

The kitchen features a lot of storage space.

The dining area is located at the front with a beautiful view of the Vondelkerk. An extra third bedroom can even be created here with a simple intervention.