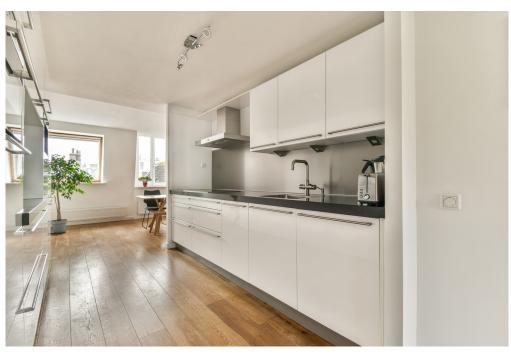

The neighbors live more than 50 meters away!

The luxurious and generous kitchen, installed in 2015, is equipped with all conceivable appliances such as an induction hob with extractor hood, dishwasher, refrigerator and separate freezer and a built-in coffee machine.

The kitchen features a lot of storage space.

The dining area is located at the front with a beautiful view of the Vondelkerk. An extra third bedroom can even be created here with a simple intervention.