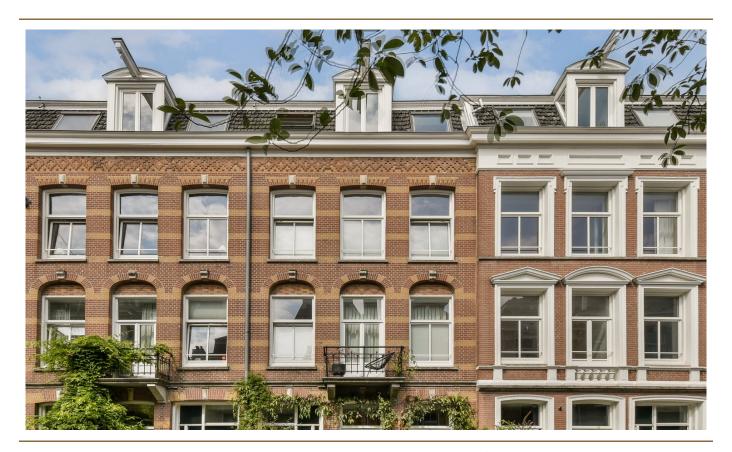

#### Az els? benyomás

FANTASTIC DUPLEX TOP FLOOR APARTMENT WITH 2 (FORMERLY 3) BEDROOMS, SUNNY BALCONY AND STORAGE ROOM THE PROPERTY WAS FULLY RENOVATED IN 1995, THE FOUNDATION WAS RENEWED THE LEASEHOLD HAS BEEN BOUGHT OFF UNTIL 2095! This unique apartment is located on the top two floors in very popular Helmersbuurt. The apartment has a living area of 100 m², a spacious south-east-facing balcony and also has a spacious storage room and shared bicycle shed in the basement. Apartment complex 'Het Timpaen', consisting of 7 buildings, was renovated in 1996 into 20 apartments, with only the front facades remaining. The buildings are sustainable and well insulated, and the foundations have also been renewed. Concrete floors have also been used. A perfect combination of atmosphere and comfort! The house is undoubtedly located in the most beautiful part of Oud-West, around the corner from Vondelpark, Leidseplein and PC Hooftstraat within walking distance.

#### Minden a helyszínr?l

LOCATION The apartment is located in the most beautiful part of the Helmersbuurt in bustling Oud-West district. Located directly next to the monumental Wilhelmina Gasthuis, the apartment at the rear overlooks a quiet park that can be reached via the bicycle shed. The location is ideal: Vondelpark is only a two-minute walk away and various shops, terraces and restaurants are around the corner. Amsterdam city center is a few minutes by bike. In addition, the Helmersbuurt has numerous facilities such as sports, schools, childcare, public transport and cultural entertainment venues. There is a good connection to the A10 Ring Road via Overtoom and finally, there are many parking options and electric charging stations in the street.