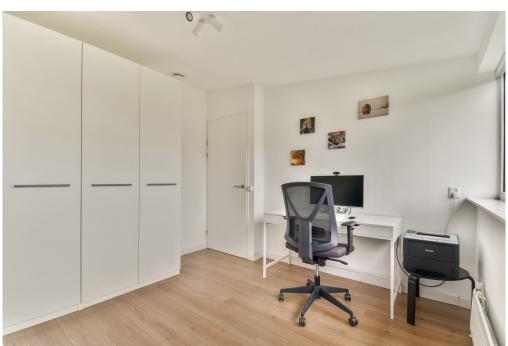

You enter the 4th and top floor of the building via an internal staircase. From a spacious landing there is access to the sunny roof terrace (facing southeast) of 8m<sup>2</sup>, two bedrooms, a laundry room and the bathroom.

The bedrooms are both spacious and offer more than enough space for a large wardrobe.

Due to its location behind the terrace, you will not be bothered by street noise in the front bedroom.

The bathroom, also installed in 2015, has a shower cabin with rain shower, toilet, washbasin with natural stone top, underfloor heating and a design radiator.