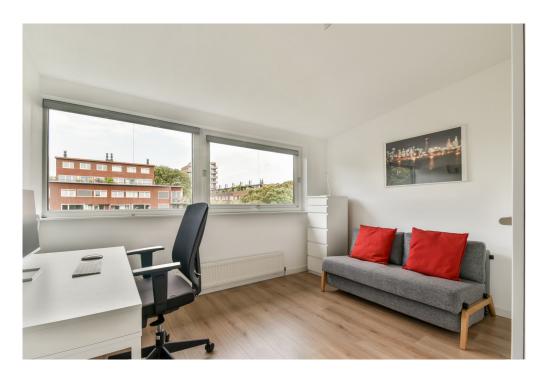

The hall also offers enough space for a wardrobe.

The living room spreads from front to back and receives a lot of light through the windows on both sides. From the seating area, which is located at the rear, you have an unobstructed and green view of spacious Andreasplantsoen.

The neighbors live more than 50 meters away!

The luxurious and generous kitchen, installed in 2015, is equipped with all conceivable appliances such as an induction hob with extractor hood, dishwasher, refrigerator and separate freezer and a built-in coffee machine.

The kitchen features a lot of storage space.

The dining area is located at the front with a beautiful view of the Vondelkerk. An extra third bedroom can even be created here with a simple intervention.