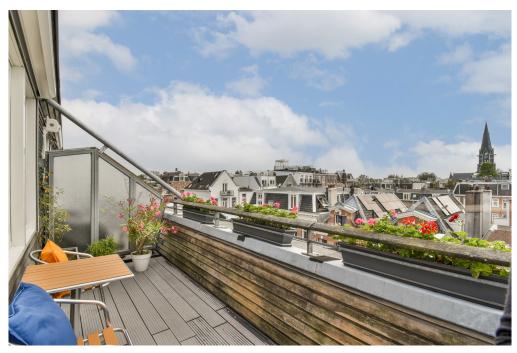

You enter the 4th and top floor of the building via an internal staircase. From a spacious landing there is access to the sunny roof terrace (facing southeast) of 8m<sup>2</sup>, two bedrooms, a laundry room and the bathroom.

The spacious and sunny terrace facing southeast is FANTASTIC! Here you can enjoy the sun and the fantastic unobstructed views all day long.

The complex has a communal, locked bicycle shed and each apartment has a spacious private storage room in the basement.

#### További információ / adatok

SPECIAL FEATURES - 100 m2 living space (NEN2580 certificate available) - 3rd and 4th floor - Completely renovated in 1996, only the facade remains - RENEWED FOUNDATION - Living room and separate dining area - Modern open kitchen with built-in appliances and plenty of storage space - Separate toilet - 2 bedrooms + option for a 3rd - Luxury bathroom with shower, sink and toilet - Deep balcony (1.64\*4.65m) facing southeast with unobstructed views over the city towards Vondelpark - Internal storage space and external storage room - Bicycle shed - Healthy and active HOA / updated maintenance plan available / monthly service costs € 230 - Leasehold bought off until 2095, general conditions of 1994 apply - Transfer: in consultation / end of October