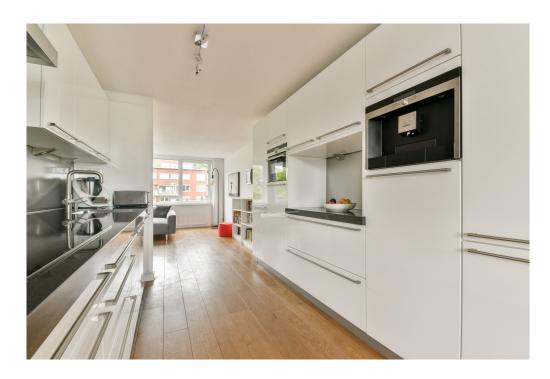

The neighbors live more than 50 meters away!

The luxurious and generous kitchen, installed in 2015, is equipped with all conceivable appliances such as an induction hob with extractor hood, dishwasher, refrigerator and separate freezer and a built-in coffee machine.

The kitchen features a lot of storage space.

The dining area is located at the front with a beautiful view of the Vondelkerk. An extra third bedroom can even be created here with a simple intervention.