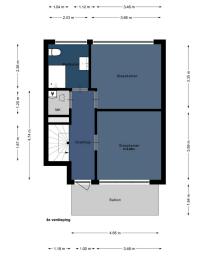

You enter the 4th and top floor of the building via an internal staircase. From a spacious landing there is access to the sunny roof terrace (facing southeast) of 8m<sup>2</sup>, two bedrooms, a laundry room and the bathroom.

The bedrooms are both spacious and offer more than enough space for a large wardrobe.

Due to its location behind the terrace, you will not be bothered by street noise in the front bedroom.

The bathroom, also installed in 2015, has a shower cabin with rain shower, toilet, washbasin with natural stone top, underfloor heating and a design radiator.

The spacious and sunny terrace facing southeast is FANTASTIC! Here you can enjoy the sun and the fantastic unobstructed views all day long.

The complex has a communal, locked bicycle shed and each apartment has a spacious private storage room in the basement.