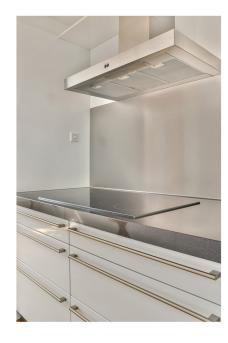

The neighbors live more than 50 meters away!

The luxurious and generous kitchen, installed in 2015, is equipped with all conceivable appliances such as an induction hob with extractor hood, dishwasher, refrigerator and separate freezer and a built-in coffee machine.

The kitchen features a lot of storage space.

The dining area is located at the front with a beautiful view of the Vondelkerk. An extra third bedroom can even be created here with a simple intervention.