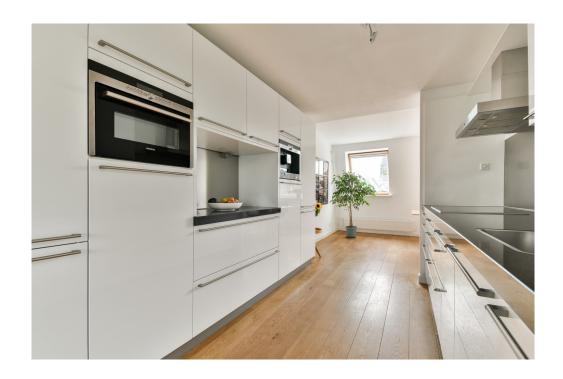

The neighbors live more than 50 meters away!

The luxurious and generous kitchen, installed in 2015, is equipped with all conceivable appliances such as an induction hob with extractor hood, dishwasher, refrigerator and separate freezer and a built-in coffee machine.

The kitchen features a lot of storage space.

The dining area is located at the front with a beautiful view of the Vondelkerk. An extra third bedroom can even be created here with a simple intervention.