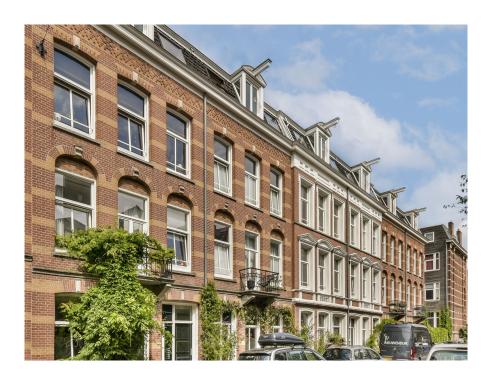

#### Az els? benyomás

FANTASTIC DUPLEX TOP FLOOR APARTMENT WITH 2 (FORMERLY 3) BEDROOMS, SUNNY BALCONY AND STORAGE ROOM THE PROPERTY WAS FULLY RENOVATED IN 1995, THE FOUNDATION WAS RENEWED THE LEASEHOLD HAS BEEN BOUGHT OFF UNTIL 2095! This unique apartment is located on the top two floors in very popular Helmersbuurt. The apartment has a living area of 100 m², a spacious south-east-facing balcony and also has a spacious storage room and shared bicycle shed in the basement. Apartment complex 'Het Timpaen', consisting of 7 buildings, was renovated in 1996 into 20 apartments, with only the front facades remaining. The buildings are sustainable and well insulated, and the foundations have also been renewed. Concrete floors have also been used. A perfect combination of atmosphere and comfort! The house is undoubtedly located in the most beautiful part of Oud-West, around the corner from Vondelpark, Leidseplein and PC Hooftstraat within walking distance.

#### Minden a helyszínr?l

LOCATION The apartment is located in the most beautiful part of the Helmersbuurt in bustling Oud-West district. Located directly next to the monumental Wilhelmina Gasthuis, the apartment at the rear overlooks a quiet park that can be reached via the bicycle shed. The location is ideal: Vondelpark is only a two-minute walk away and various shops, terraces and restaurants are around the corner. Amsterdam city center is a few minutes by bike. In addition, the Helmersbuurt has numerous facilities such as sports, schools, childcare, public transport and cultural entertainment venues. There is a good connection to the A10 Ring Road via Overtoom and finally, there are many parking options and electric charging stations in the street.