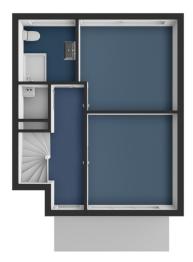

You enter the 4th and top floor of the building via an internal staircase. From a spacious landing there is access to the sunny roof terrace (facing southeast) of 8m<sup>2</sup>, two bedrooms, a laundry room and the bathroom.

The bedrooms are both spacious and offer more than enough space for a large wardrobe.

Due to its location behind the terrace, you will not be bothered by street noise in the front bedroom.

The bathroom, also installed in 2015, has a shower cabin with rain shower, toilet, washbasin with natural stone top, underfloor heating and a design radiator.

The spacious and sunny terrace facing southeast is FANTASTIC! Here you can enjoy the sun and the fantastic unobstructed views all day long.

The complex has a communal, locked bicycle shed and each apartment has a spacious private storage room in the basement.