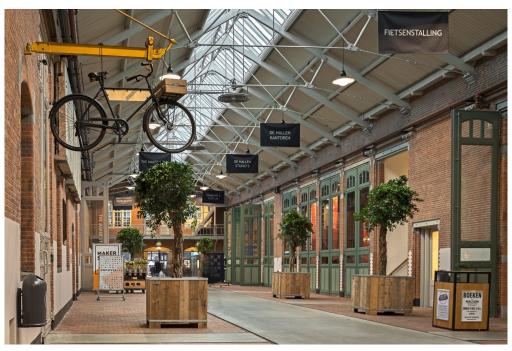

#### Minden a helyszínr?l

LOCATION The apartment is located in the most beautiful part of the Helmersbuurt in bustling Oud-West district. Located directly next to the monumental Wilhelmina Gasthuis, the apartment at the rear overlooks a quiet park that can be reached via the bicycle shed. The location is ideal: Vondelpark is only a two-minute walk away and various shops, terraces and restaurants are around the corner. Amsterdam city center is a few minutes by bike. In addition, the Helmersbuurt has numerous facilities such as sports, schools, childcare, public transport and cultural entertainment venues. There is a good connection to the A10 Ring Road via Overtoom and finally, there are many parking options and electric charging stations in the street.