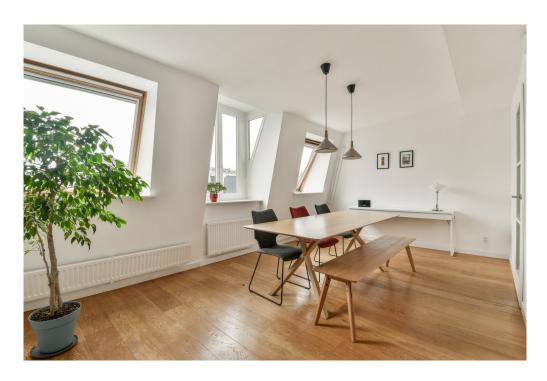

The kitchen features a lot of storage space.

The dining area is located at the front with a beautiful view of the Vondelkerk. An extra third bedroom can even be created here with a simple intervention.

#### Minden a helyszínr?l

LOCATION The apartment is located in the most beautiful part of the Helmersbuurt in bustling Oud-West district. Located directly next to the monumental Wilhelmina Gasthuis, the apartment at the rear overlooks a quiet park that can be reached via the bicycle shed. The location is ideal: Vondelpark is only a two-minute walk away and various shops, terraces and restaurants are around the corner. Amsterdam city center is a few minutes by bike. In addition, the Helmersbuurt has numerous facilities such as sports, schools, childcare, public transport and cultural entertainment venues. There is a good connection to the A10 Ring Road via Overtoom and finally, there are many parking options and electric charging stations in the street.