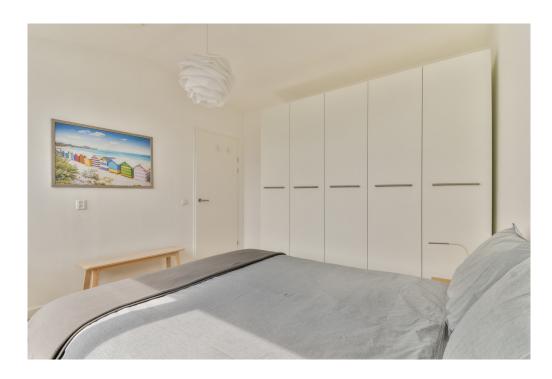

You enter the 4th and top floor of the building via an internal staircase. From a spacious landing there is access to the sunny roof terrace (facing southeast) of 8m<sup>2</sup>, two bedrooms, a laundry room and the bathroom.

The bedrooms are both spacious and offer more than enough space for a large wardrobe.

Due to its location behind the terrace, you will not be bothered by street noise in the front bedroom.

The bathroom, also installed in 2015, has a shower cabin with rain shower, toilet, washbasin with natural stone top, underfloor heating and a design radiator.