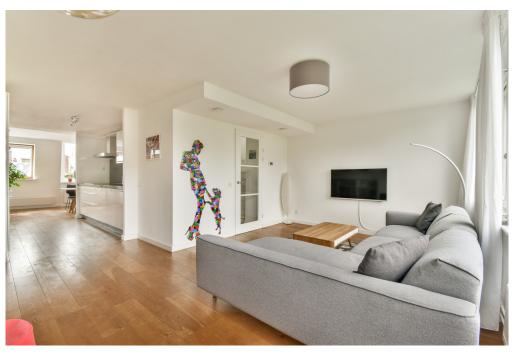

#### Az els? benyomás

FANTASTIC DUPLEX TOP FLOOR APARTMENT WITH 2 (FORMERLY 3) BEDROOMS, SUNNY BALCONY AND STORAGE ROOM THE PROPERTY WAS FULLY RENOVATED IN 1995, THE FOUNDATION WAS RENEWED THE LEASEHOLD HAS BEEN BOUGHT OFF UNTIL 2095! This unique apartment is located on the top two floors in very popular Helmersbuurt. The apartment has a living area of 100 m², a spacious south-east-facing balcony and also has a spacious storage room and shared bicycle shed in the basement. Apartment complex 'Het Timpaen', consisting of 7 buildings, was renovated in 1996 into 20 apartments, with only the front facades remaining. The buildings are sustainable and well insulated, and the foundations have also been renewed. Concrete floors have also been used. A perfect combination of atmosphere and comfort! The house is undoubtedly located in the most beautiful part of Oud-West, around the corner from Vondelpark, Leidseplein and PC Hooftstraat within walking distance.

#### **LAYOUT**

The apartment complex has a spacious communal entrance and staircase for every 6 homes, which provides access to the private front door on the 3rd floor.

Firstly, there is a nice hallway with access to a separate toilet, storage space and the living room.

The hall also offers enough space for a wardrobe.

The living room spreads from front to back and receives a lot of light through the windows on both sides. From the seating area, which is located at the rear, you have an unobstructed and green view of spacious Andreasplantsoen.