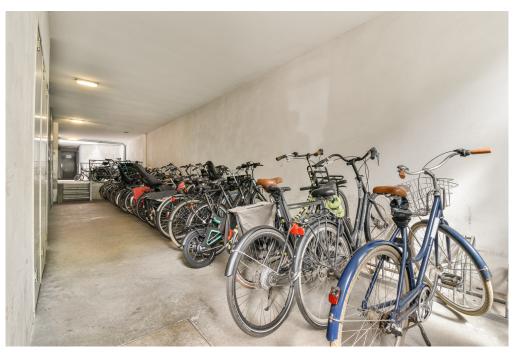

The spacious and sunny terrace facing southeast is FANTASTIC! Here you can enjoy the sun and the fantastic unobstructed views all day long.

The complex has a communal, locked bicycle shed and each apartment has a spacious private storage room in the basement.

This storage and bike area is accessible from both the street side and the back.

Behind the building is Andreasplantsoen with play facilities.

The apartment is part of an active and very healthy House Owners' Association. There are ample reserves and a current maintenance plan available, the monthly service costs amount to € 230.62.