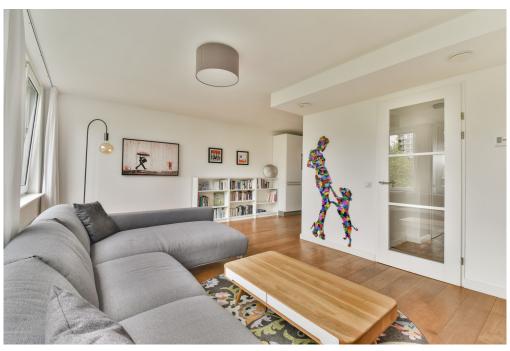

The hall also offers enough space for a wardrobe.

The living room spreads from front to back and receives a lot of light through the windows on both sides. From the seating area, which is located at the rear, you have an unobstructed and green view of spacious Andreasplantsoen.