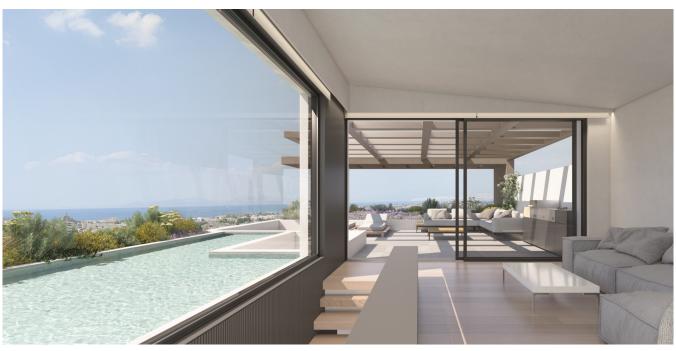

### ??? ????? ????????

In the vibrant heart of Glyfada, where the Athenian Riviera meets contemporary elegance, Velvet View stands as a masterpiece of modern living. This stunning 186 sq.m. maisonette, spread across three meticulously designed levels—the ground floor, first floor, and basement—offers an unparalleled blend of space, sophistication, and comfort. Designed for those who seek both luxury and privacy, Velvet View features four spacious bedrooms, each with its own en-suite bathroom, ensuring a personal retreat for every resident. A guest toilet adds extra convenience, while two expansive living rooms provide stylish yet welcoming spaces for relaxation and entertainment. Built in 2022, this home is equipped with the latest in energy-efficient technology—a heat pump, underfloor heating, level heating, air conditioning, a solar water system, and a boiler—all working together to create a seamless, eco-friendly living experience. Sound and thermal insulation enhance the serene atmosphere, while an A+ energy certificate reflects the home's commitment to sustainability. From the warmth of wooden flooring to the glow of the energy fireplace, every detail has been carefully curated for a refined yet cozy ambiance. An internal staircase connects all three levels effortlessly, leading to private spaces as well as shared areas designed for effortless living. Beyond the interiors, Velvet View offers direct access to a landscaped garden and a sparkling pool, providing a private escape in the heart of the city. The convenience of two underground parking spaces and a dedicated storage area ensures practicality matches luxury. Safety and security are paramount, with security doors, CCTV surveillance, and a comprehensive alarm system ensuring peace of mind at all times. Blending architectural elegance with the comforts of a modern sanctuary, Velvet View is more than a residence—it's a statement of sophisticated living in one of Athens' most desirable coastal neighborhoods.