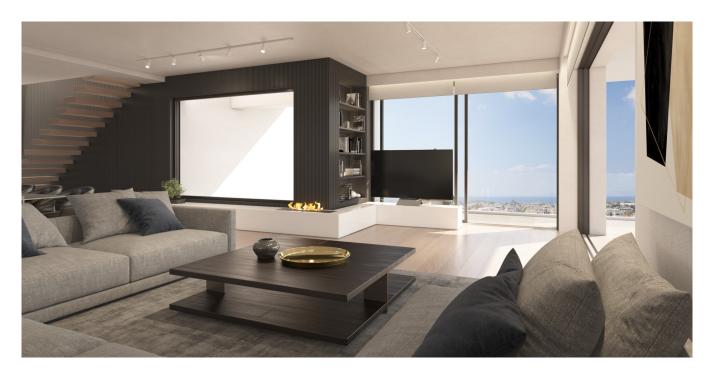

### ??? ????? ????????

In the vibrant heart of Glyfada, where the Athenian Riviera meets contemporary elegance, Velvet View stands as a masterpiece of modern living. This stunning 186 sq.m. maisonette, spread across three meticulously designed levels—the ground floor, first floor, and basement—offers an unparalleled blend of space, sophistication, and comfort. Designed for those who seek both luxury and privacy, Velvet View features four spacious bedrooms, each with its own en-suite bathroom, ensuring a personal retreat for every resident. A guest toilet adds extra convenience, while two expansive living rooms provide stylish yet welcoming spaces for relaxation and entertainment. Built in 2022, this home is equipped with the latest in energy-efficient technology—a heat pump, underfloor heating, level heating, air conditioning, a solar water system, and a boiler—all working together to create a seamless, eco-friendly living experience. Sound and thermal insulation enhance the serene atmosphere, while an A+ energy certificate reflects the home's commitment to sustainability. From the warmth of wooden flooring to the glow of the energy fireplace, every detail has been carefully curated for a refined yet cozy ambiance. An internal staircase connects all three levels effortlessly, leading to private spaces as well as shared areas designed for effortless living. Beyond the interiors, Velvet View offers direct access to a landscaped garden and a sparkling pool, providing a private escape in the heart of the city. The convenience of two underground parking spaces and a dedicated storage area ensures practicality matches luxury. Safety and security are paramount, with security doors, CCTV surveillance, and a comprehensive alarm system ensuring peace of mind at all times. Blending architectural elegance with the comforts of a modern sanctuary, Velvet View is more than a residence—it's a statement of sophisticated living in one of Athens' most desirable coastal neighborhoods.