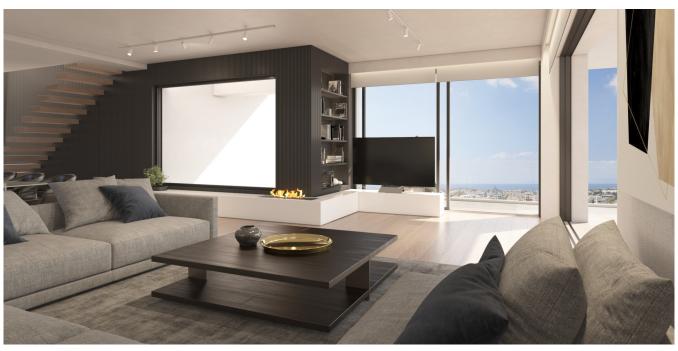

### ??? ????? ????????

In the vibrant heart of Glyfada, where the Athenian Riviera meets contemporary elegance, Velvet View stands as a masterpiece of modern living. This stunning 186 sq.m. maisonette, spread across three meticulously designed levels—the ground floor, first floor, and basement—offers an unparalleled blend of space, sophistication, and comfort. Designed for those who seek both luxury and privacy, Velvet View features four spacious bedrooms, each with its own en-suite bathroom, ensuring a personal retreat for every resident. A guest toilet adds extra convenience, while two expansive living rooms provide stylish yet welcoming spaces for relaxation and entertainment. Built in 2022, this home is equipped with the latest in energy-efficient technology—a heat pump, underfloor heating, level heating, air conditioning, a solar water system, and a boiler—all working together to create a seamless, eco-friendly living experience. Sound and thermal insulation enhance the serene atmosphere, while an A+ energy certificate reflects the home's commitment to sustainability. From the warmth of wooden flooring to the glow of the energy fireplace, every detail has been carefully curated for a refined yet cozy ambiance. An internal staircase connects all three levels effortlessly, leading to private spaces as well as shared areas designed for effortless living. Beyond the interiors, Velvet View offers direct access to a landscaped garden and a sparkling pool, providing a private escape in the heart of the city. The convenience of two underground parking spaces and a dedicated storage area ensures practicality matches luxury. Safety and security are paramount, with security doors, CCTV surveillance, and a comprehensive alarm system ensuring peace of mind at all times. Blending architectural elegance with the comforts of a modern sanctuary, Velvet View is more than a residence—it's a statement of sophisticated living in one of Athens' most desirable coastal neighborhoods.