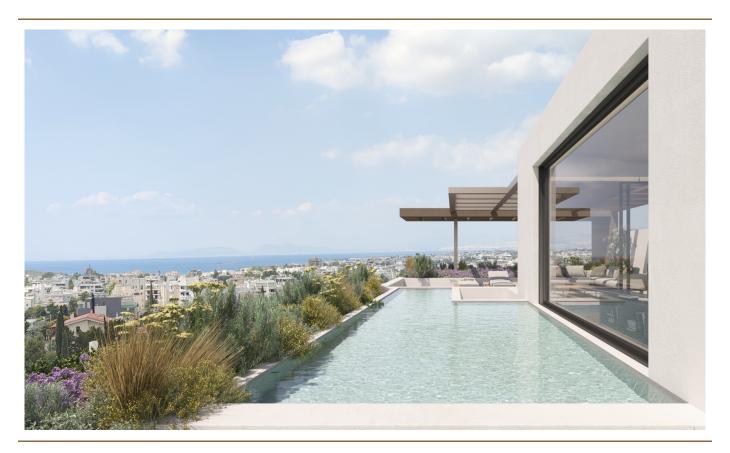

### ??? ????? ????????

In the vibrant heart of Glyfada, where the Athenian Riviera meets contemporary elegance, Velvet View stands as a masterpiece of modern living. This stunning 186 sq.m. maisonette, spread across three meticulously designed levels—the ground floor, first floor, and basement—offers an unparalleled blend of space, sophistication, and comfort. Designed for those who seek both luxury and privacy, Velvet View features four spacious bedrooms, each with its own en-suite bathroom, ensuring a personal retreat for every resident. A guest toilet adds extra convenience, while two expansive living rooms provide stylish yet welcoming spaces for relaxation and entertainment. Built in 2022, this home is equipped with the latest in energy-efficient technology—a heat pump, underfloor heating, level heating, air conditioning, a solar water system, and a boiler—all working together to create a seamless, eco-friendly living experience. Sound and thermal insulation enhance the serene atmosphere, while an A+ energy certificate reflects the home's commitment to sustainability. From the warmth of wooden flooring to the glow of the energy fireplace, every detail has been carefully curated for a refined yet cozy ambiance. An internal staircase connects all three levels effortlessly, leading to private spaces as well as shared areas designed for effortless living. Beyond the interiors, Velvet View offers direct access to a landscaped garden and a sparkling pool, providing a private escape in the heart of the city. The convenience of two underground parking spaces and a dedicated storage area ensures practicality matches luxury. Safety and security are paramount, with security doors, CCTV surveillance, and a comprehensive alarm system ensuring peace of mind at all times. Blending architectural elegance with the comforts of a modern sanctuary, Velvet View is more than a residence—it's a statement of sophisticated living in one of Athens' most desirable coastal neighborhoods.