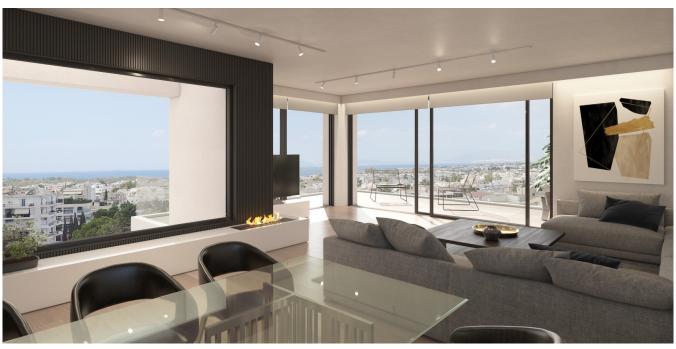

### ??? ????? ????????

In the vibrant heart of Glyfada, where the Athenian Riviera meets contemporary elegance, Velvet View stands as a masterpiece of modern living. This stunning 186 sq.m. maisonette, spread across three meticulously designed levels—the ground floor, first floor, and basement—offers an unparalleled blend of space, sophistication, and comfort. Designed for those who seek both luxury and privacy, Velvet View features four spacious bedrooms, each with its own en-suite bathroom, ensuring a personal retreat for every resident. A guest toilet adds extra convenience, while two expansive living rooms provide stylish yet welcoming spaces for relaxation and entertainment. Built in 2022, this home is equipped with the latest in energy-efficient technology—a heat pump, underfloor heating, level heating, air conditioning, a solar water system, and a boiler—all working together to create a seamless, eco-friendly living experience. Sound and thermal insulation enhance the serene atmosphere, while an A+ energy certificate reflects the home's commitment to sustainability. From the warmth of wooden flooring to the glow of the energy fireplace, every detail has been carefully curated for a refined yet cozy ambiance. An internal staircase connects all three levels effortlessly, leading to private spaces as well as shared areas designed for effortless living. Beyond the interiors, Velvet View offers direct access to a landscaped garden and a sparkling pool, providing a private escape in the heart of the city. The convenience of two underground parking spaces and a dedicated storage area ensures practicality matches luxury. Safety and security are paramount, with security doors, CCTV surveillance, and a comprehensive alarm system ensuring peace of mind at all times. Blending architectural elegance with the comforts of a modern sanctuary, Velvet View is more than a residence—it's a statement of sophisticated living in one of Athens' most desirable coastal neighborhoods.