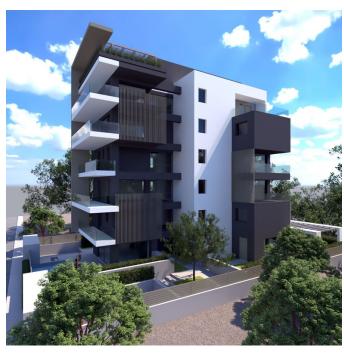

### ??? ????? ????????

In the vibrant heart of Glyfada, where the Athenian Riviera meets contemporary elegance, Velvet View stands as a masterpiece of modern living. This stunning 186 sq.m. maisonette, spread across three meticulously designed levels—the ground floor, first floor, and basement—offers an unparalleled blend of space, sophistication, and comfort. Designed for those who seek both luxury and privacy, Velvet View features four spacious bedrooms, each with its own en-suite bathroom, ensuring a personal retreat for every resident. A guest toilet adds extra convenience, while two expansive living rooms provide stylish yet welcoming spaces for relaxation and entertainment. Built in 2022, this home is equipped with the latest in energy-efficient technology—a heat pump, underfloor heating, level heating, air conditioning, a solar water system, and a boiler—all working together to create a seamless, eco-friendly living experience. Sound and thermal insulation enhance the serene atmosphere, while an A+ energy certificate reflects the home's commitment to sustainability. From the warmth of wooden flooring to the glow of the energy fireplace, every detail has been carefully curated for a refined yet cozy ambiance. An internal staircase connects all three levels effortlessly, leading to private spaces as well as shared areas designed for effortless living. Beyond the interiors, Velvet View offers direct access to a landscaped garden and a sparkling pool, providing a private escape in the heart of the city. The convenience of two underground parking spaces and a dedicated storage area ensures practicality matches luxury. Safety and security are paramount, with security doors, CCTV surveillance, and a comprehensive alarm system ensuring peace of mind at all times. Blending architectural elegance with the comforts of a modern sanctuary, Velvet View is more than a residence—it's a statement of sophisticated living in one of Athens' most desirable coastal neighborhoods.