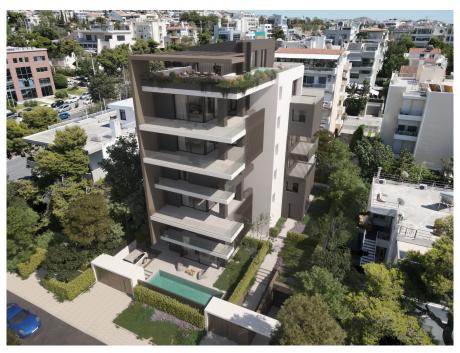

### ??? ????? ????????

In the vibrant heart of Glyfada, where the Athenian Riviera meets contemporary elegance, Velvet View stands as a masterpiece of modern living. This stunning 186 sq.m. maisonette, spread across three meticulously designed levels—the ground floor, first floor, and basement—offers an unparalleled blend of space, sophistication, and comfort. Designed for those who seek both luxury and privacy, Velvet View features four spacious bedrooms, each with its own en-suite bathroom, ensuring a personal retreat for every resident. A guest toilet adds extra convenience, while two expansive living rooms provide stylish yet welcoming spaces for relaxation and entertainment. Built in 2022, this home is equipped with the latest in energy-efficient technology—a heat pump, underfloor heating, level heating, air conditioning, a solar water system, and a boiler—all working together to create a seamless, eco-friendly living experience. Sound and thermal insulation enhance the serene atmosphere, while an A+ energy certificate reflects the home's commitment to sustainability. From the warmth of wooden flooring to the glow of the energy fireplace, every detail has been carefully curated for a refined yet cozy ambiance. An internal staircase connects all three levels effortlessly, leading to private spaces as well as shared areas designed for effortless living. Beyond the interiors, Velvet View offers direct access to a landscaped garden and a sparkling pool, providing a private escape in the heart of the city. The convenience of two underground parking spaces and a dedicated storage area ensures practicality matches luxury. Safety and security are paramount, with security doors, CCTV surveillance, and a comprehensive alarm system ensuring peace of mind at all times. Blending architectural elegance with the comforts of a modern sanctuary, Velvet View is more than a residence—it's a statement of sophisticated living in one of Athens' most desirable coastal neighborhoods.