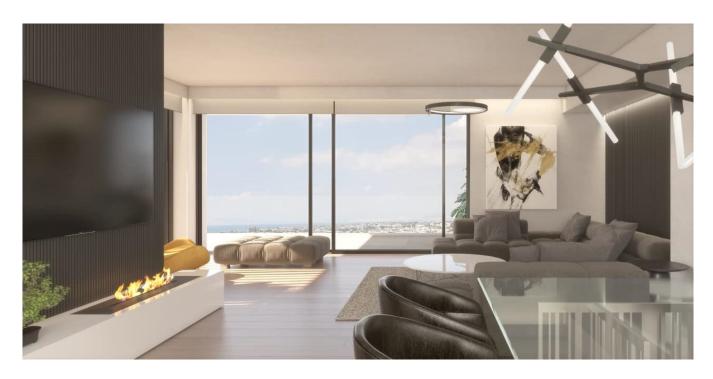

### ??? ????? ????????

In the vibrant heart of Glyfada, where the Athenian Riviera meets contemporary elegance, Velvet View stands as a masterpiece of modern living. This stunning 186 sq.m. maisonette, spread across three meticulously designed levels—the ground floor, first floor, and basement—offers an unparalleled blend of space, sophistication, and comfort. Designed for those who seek both luxury and privacy, Velvet View features four spacious bedrooms, each with its own en-suite bathroom, ensuring a personal retreat for every resident. A guest toilet adds extra convenience, while two expansive living rooms provide stylish yet welcoming spaces for relaxation and entertainment. Built in 2022, this home is equipped with the latest in energy-efficient technology—a heat pump, underfloor heating, level heating, air conditioning, a solar water system, and a boiler—all working together to create a seamless, eco-friendly living experience. Sound and thermal insulation enhance the serene atmosphere, while an A+ energy certificate reflects the home's commitment to sustainability. From the warmth of wooden flooring to the glow of the energy fireplace, every detail has been carefully curated for a refined yet cozy ambiance. An internal staircase connects all three levels effortlessly, leading to private spaces as well as shared areas designed for effortless living. Beyond the interiors, Velvet View offers direct access to a landscaped garden and a sparkling pool, providing a private escape in the heart of the city. The convenience of two underground parking spaces and a dedicated storage area ensures practicality matches luxury. Safety and security are paramount, with security doors, CCTV surveillance, and a comprehensive alarm system ensuring peace of mind at all times. Blending architectural elegance with the comforts of a modern sanctuary, Velvet View is more than a residence—it's a statement of sophisticated living in one of Athens' most desirable coastal neighborhoods.