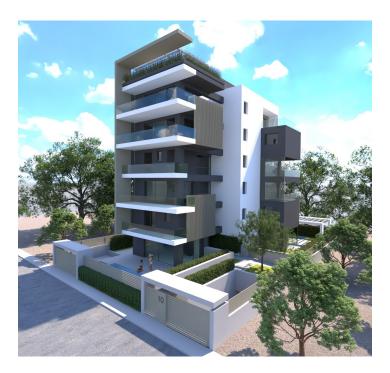

### ??? ????? ????????

In the vibrant heart of Glyfada, where the Athenian Riviera meets contemporary elegance, Velvet View stands as a masterpiece of modern living. This stunning 186 sq.m. maisonette, spread across three meticulously designed levels—the ground floor, first floor, and basement—offers an unparalleled blend of space, sophistication, and comfort. Designed for those who seek both luxury and privacy, Velvet View features four spacious bedrooms, each with its own en-suite bathroom, ensuring a personal retreat for every resident. A guest toilet adds extra convenience, while two expansive living rooms provide stylish yet welcoming spaces for relaxation and entertainment. Built in 2022, this home is equipped with the latest in energy-efficient technology—a heat pump, underfloor heating, level heating, air conditioning, a solar water system, and a boiler—all working together to create a seamless, eco-friendly living experience. Sound and thermal insulation enhance the serene atmosphere, while an A+ energy certificate reflects the home's commitment to sustainability. From the warmth of wooden flooring to the glow of the energy fireplace, every detail has been carefully curated for a refined yet cozy ambiance. An internal staircase connects all three levels effortlessly, leading to private spaces as well as shared areas designed for effortless living. Beyond the interiors, Velvet View offers direct access to a landscaped garden and a sparkling pool, providing a private escape in the heart of the city. The convenience of two underground parking spaces and a dedicated storage area ensures practicality matches luxury. Safety and security are paramount, with security doors, CCTV surveillance, and a comprehensive alarm system ensuring peace of mind at all times. Blending architectural elegance with the comforts of a modern sanctuary, Velvet View is more than a residence—it's a statement of sophisticated living in one of Athens' most desirable coastal neighborhoods.