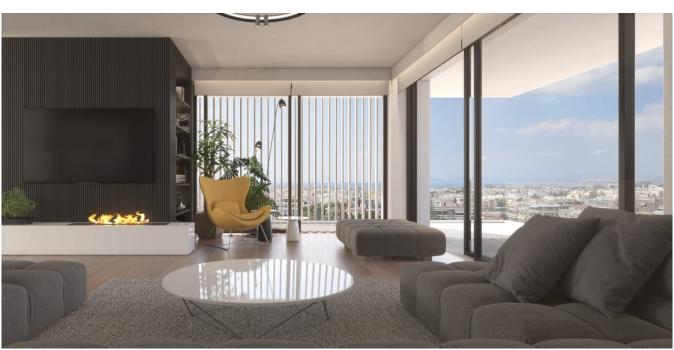

### ??? ????? ????????

In the vibrant heart of Glyfada, where the Athenian Riviera meets contemporary elegance, Velvet View stands as a masterpiece of modern living. This stunning 186 sq.m. maisonette, spread across three meticulously designed levels—the ground floor, first floor, and basement—offers an unparalleled blend of space, sophistication, and comfort. Designed for those who seek both luxury and privacy, Velvet View features four spacious bedrooms, each with its own en-suite bathroom, ensuring a personal retreat for every resident. A guest toilet adds extra convenience, while two expansive living rooms provide stylish yet welcoming spaces for relaxation and entertainment. Built in 2022, this home is equipped with the latest in energy-efficient technology—a heat pump, underfloor heating, level heating, air conditioning, a solar water system, and a boiler—all working together to create a seamless, eco-friendly living experience. Sound and thermal insulation enhance the serene atmosphere, while an A+ energy certificate reflects the home's commitment to sustainability. From the warmth of wooden flooring to the glow of the energy fireplace, every detail has been carefully curated for a refined yet cozy ambiance. An internal staircase connects all three levels effortlessly, leading to private spaces as well as shared areas designed for effortless living. Beyond the interiors, Velvet View offers direct access to a landscaped garden and a sparkling pool, providing a private escape in the heart of the city. The convenience of two underground parking spaces and a dedicated storage area ensures practicality matches luxury. Safety and security are paramount, with security doors, CCTV surveillance, and a comprehensive alarm system ensuring peace of mind at all times. Blending architectural elegance with the comforts of a modern sanctuary, Velvet View is more than a residence—it's a statement of sophisticated living in one of Athens' most desirable coastal neighborhoods.