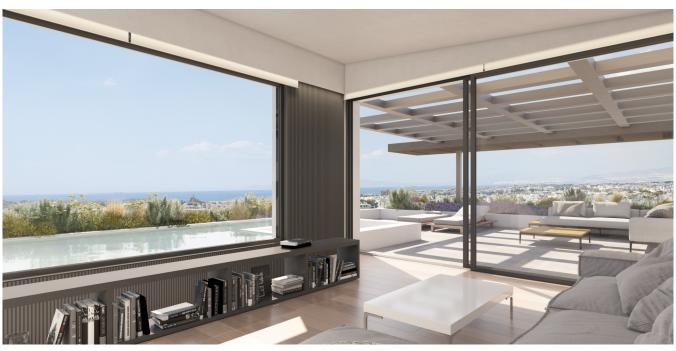

### ??? ????? ????????

In the vibrant heart of Glyfada, where the Athenian Riviera meets contemporary elegance, Velvet View stands as a masterpiece of modern living. This stunning 186 sq.m. maisonette, spread across three meticulously designed levels—the ground floor, first floor, and basement—offers an unparalleled blend of space, sophistication, and comfort. Designed for those who seek both luxury and privacy, Velvet View features four spacious bedrooms, each with its own en-suite bathroom, ensuring a personal retreat for every resident. A guest toilet adds extra convenience, while two expansive living rooms provide stylish yet welcoming spaces for relaxation and entertainment. Built in 2022, this home is equipped with the latest in energy-efficient technology—a heat pump, underfloor heating, level heating, air conditioning, a solar water system, and a boiler—all working together to create a seamless, eco-friendly living experience. Sound and thermal insulation enhance the serene atmosphere, while an A+ energy certificate reflects the home's commitment to sustainability. From the warmth of wooden flooring to the glow of the energy fireplace, every detail has been carefully curated for a refined yet cozy ambiance. An internal staircase connects all three levels effortlessly, leading to private spaces as well as shared areas designed for effortless living. Beyond the interiors, Velvet View offers direct access to a landscaped garden and a sparkling pool, providing a private escape in the heart of the city. The convenience of two underground parking spaces and a dedicated storage area ensures practicality matches luxury. Safety and security are paramount, with security doors, CCTV surveillance, and a comprehensive alarm system ensuring peace of mind at all times. Blending architectural elegance with the comforts of a modern sanctuary, Velvet View is more than a residence—it's a statement of sophisticated living in one of Athens' most desirable coastal neighborhoods.