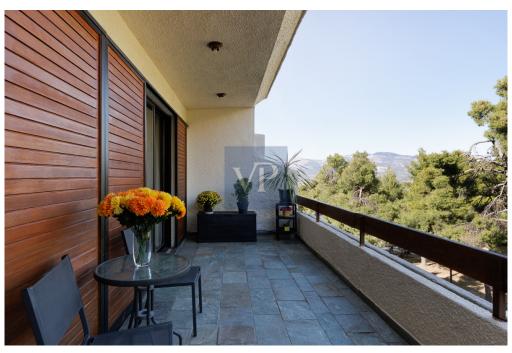

#### ??? ????? ????????

In the heart of Politia, this unique 350 sq.m. maisonette offers a combination of luxury, functionality, and privacy, designed to meet the needs of even the most demanding residents. With an open-plan design, a garden, and a private pool, this residence stands out as an ideal choice for a charm living. The entrance to the maisonette is on the ground floor, through a small, meticulously landscaped garden that creates a pleasant first impression. This level, with a total area of 120 sq.m., features a spacious reception area functioning as a living room, enhanced by a beautiful fireplace that adds warmth and character. Adjacent to it, there is a versatile room with an en suite bathroom, which can be used as an office, guest bedroom, or gym. This level also includes storage space and a garage for two cars, with tandem parking for added practicality and comfort. A wide, elegant wooden staircase connects the ground floor with the first and second floors, as well as the attic. The first floor, spanning 100 sq.m., is exceptionally bright and functional. On one side, two comfortable living rooms with a fireplace offer stunning views of Mount Parnitha, while the balcony in this area is ideal for moments of relaxation. On the opposite side, the dining area and kitchen, with large glass doors, lead to the main garden and pool, seamlessly blending the interior design with the outdoor environment. The layout of this level highlights the home's functionality and its connection to nature. The second floor, also 100 sq.m., is a haven of privacy, hosting four bedrooms. Two of these are master bedrooms with en suite bathrooms and ample storage space, while the other two share a large and practical bathroom. This floor is designed to provide peace and comfort, fully meeting the needs of a large family. At the top of the maisonette is the attic, covering 30 sq.m., which serves as a highly functional auxiliary space. Here, you will find a laundry room, a service room, additional closets, and another bathroom, addressing all the support needs of the household. The outdoor area of the maisonette is a true highlight. The well-designed garden and private pool provide the perfect combination for relaxation, entertainment, or social gatherings. Access to the National Road, Politia Square, and Nea Erythraia is exceptionally easy, while the ground floor, with minor modifications, can be converted into an independent apartment, offering additional usage options. This residence, with no shared spaces or communal charges, promises a unique living experience, combining luxury, privacy, and functionality in an impressive way.