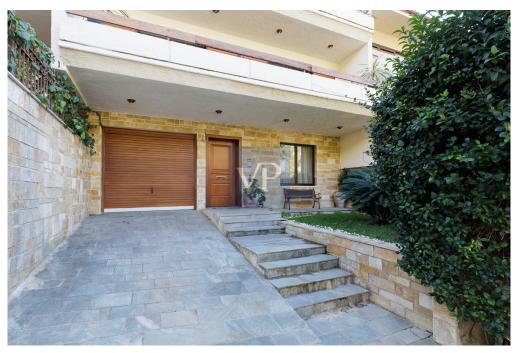

#### ??? ????? ????????

In the heart of Politia, this unique 350 sq.m. maisonette offers a combination of luxury, functionality, and privacy, designed to meet the needs of even the most demanding residents. With an open-plan design, a garden, and a private pool, this residence stands out as an ideal choice for a charm living. The entrance to the maisonette is on the ground floor, through a small, meticulously landscaped garden that creates a pleasant first impression. This level, with a total area of 120 sq.m., features a spacious reception area functioning as a living room, enhanced by a beautiful fireplace that adds warmth and character. Adjacent to it, there is a versatile room with an en suite bathroom, which can be used as an office, guest bedroom, or gym. This level also includes storage space and a garage for two cars, with tandem parking for added practicality and comfort. A wide, elegant wooden staircase connects the ground floor with the first and second floors, as well as the attic. The first floor, spanning 100 sq.m., is exceptionally bright and functional. On one side, two comfortable living rooms with a fireplace offer stunning views of Mount Parnitha, while the balcony in this area is ideal for moments of relaxation. On the opposite side, the dining area and kitchen, with large glass doors, lead to the main garden and pool, seamlessly blending the interior design with the outdoor environment. The layout of this level highlights the home's functionality and its connection to nature. The second floor, also 100 sq.m., is a haven of privacy, hosting four bedrooms. Two of these are master bedrooms with en suite bathrooms and ample storage space, while the other two share a large and practical bathroom. This floor is designed to provide peace and comfort, fully meeting the needs of a large family. At the top of the maisonette is the attic, covering 30 sq.m., which serves as a highly functional auxiliary space. Here, you will find a laundry room, a service room, additional closets, and another bathroom, addressing all the support needs of the household. The outdoor area of the maisonette is a true highlight. The well-designed garden and private pool provide the perfect combination for relaxation, entertainment, or social gatherings. Access to the National Road, Politia Square, and Nea Erythraia is exceptionally easy, while the ground floor, with minor modifications, can be converted into an independent apartment, offering additional usage options. This residence, with no shared spaces or communal charges, promises a unique living experience, combining luxury, privacy, and functionality in an impressive way.