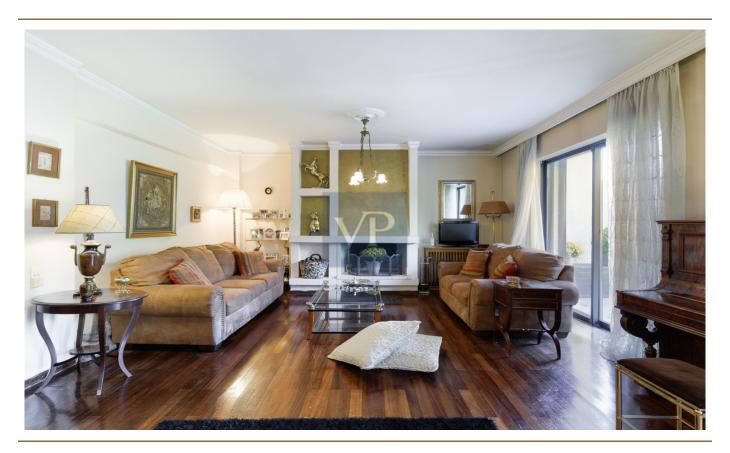

#### ??? ????? ????????

In the heart of Politia, this unique 350 sq.m. maisonette offers a combination of luxury, functionality, and privacy, designed to meet the needs of even the most demanding residents. With an open-plan design, a garden, and a private pool, this residence stands out as an ideal choice for a charm living. The entrance to the maisonette is on the ground floor, through a small, meticulously landscaped garden that creates a pleasant first impression. This level, with a total area of 120 sq.m., features a spacious reception area functioning as a living room, enhanced by a beautiful fireplace that adds warmth and character. Adjacent to it, there is a versatile room with an en suite bathroom, which can be used as an office, guest bedroom, or gym. This level also includes storage space and a garage for two cars, with tandem parking for added practicality and comfort. A wide, elegant wooden staircase connects the ground floor with the first and second floors, as well as the attic. The first floor, spanning 100 sq.m., is exceptionally bright and functional. On one side, two comfortable living rooms with a fireplace offer stunning views of Mount Parnitha, while the balcony in this area is ideal for moments of relaxation. On the opposite side, the dining area and kitchen, with large glass doors, lead to the main garden and pool, seamlessly blending the interior design with the outdoor environment. The layout of this level highlights the home's functionality and its connection to nature. The second floor, also 100 sq.m., is a haven of privacy, hosting four bedrooms. Two of these are master bedrooms with en suite bathrooms and ample storage space, while the other two share a large and practical bathroom. This floor is designed to provide peace and comfort, fully meeting the needs of a large family. At the top of the maisonette is the attic, covering 30 sq.m., which serves as a highly functional auxiliary space. Here, you will find a laundry room, a service room, additional closets, and another bathroom, addressing all the support needs of the household. The outdoor area of the maisonette is a true highlight. The well-designed garden and private pool provide the perfect combination for relaxation, entertainment, or social gatherings. Access to the National Road, Politia Square, and Nea Erythraia is exceptionally easy, while the ground floor, with minor modifications, can be converted into an independent apartment, offering additional usage options. This residence, with no shared spaces or communal charges, promises a unique living experience, combining luxury, privacy, and functionality in an impressive way.