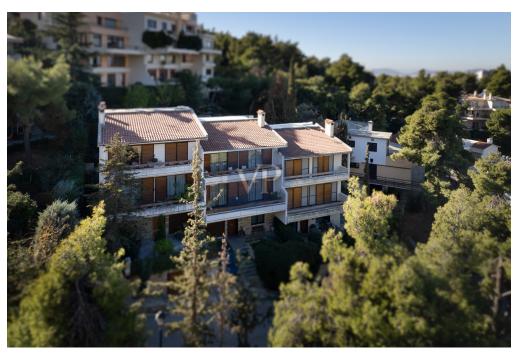

#### ??? ????? ????????

In the heart of Politia, this unique 350 sq.m. maisonette offers a combination of luxury, functionality, and privacy, designed to meet the needs of even the most demanding residents. With an open-plan design, a garden, and a private pool, this residence stands out as an ideal choice for a charm living. The entrance to the maisonette is on the ground floor, through a small, meticulously landscaped garden that creates a pleasant first impression. This level, with a total area of 120 sq.m., features a spacious reception area functioning as a living room, enhanced by a beautiful fireplace that adds warmth and character. Adjacent to it, there is a versatile room with an en suite bathroom, which can be used as an office, guest bedroom, or gym. This level also includes storage space and a garage for two cars, with tandem parking for added practicality and comfort. A wide, elegant wooden staircase connects the ground floor with the first and second floors, as well as the attic. The first floor, spanning 100 sq.m., is exceptionally bright and functional. On one side, two comfortable living rooms with a fireplace offer stunning views of Mount Parnitha, while the balcony in this area is ideal for moments of relaxation. On the opposite side, the dining area and kitchen, with large glass doors, lead to the main garden and pool, seamlessly blending the interior design with the outdoor environment. The layout of this level highlights the home's functionality and its connection to nature. The second floor, also 100 sq.m., is a haven of privacy, hosting four bedrooms. Two of these are master bedrooms with en suite bathrooms and ample storage space, while the other two share a large and practical bathroom. This floor is designed to provide peace and comfort, fully meeting the needs of a large family. At the top of the maisonette is the attic, covering 30 sq.m., which serves as a highly functional auxiliary space. Here, you will find a laundry room, a service room, additional closets, and another bathroom, addressing all the support needs of the household. The outdoor area of the maisonette is a true highlight. The well-designed garden and private pool provide the perfect combination for relaxation, entertainment, or social gatherings. Access to the National Road, Politia Square, and Nea Erythraia is exceptionally easy, while the ground floor, with minor modifications, can be converted into an independent apartment, offering additional usage options. This residence, with no shared spaces or communal charges, promises a unique living experience, combining luxury, privacy, and functionality in an impressive way.