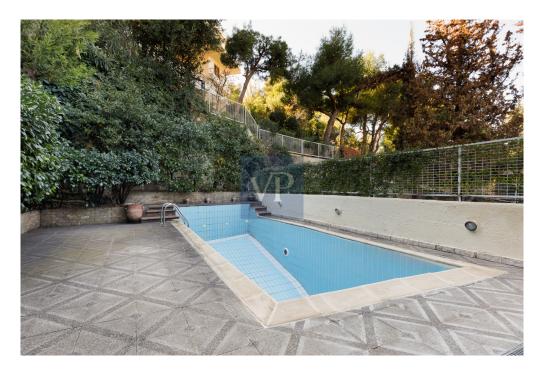

#### ??? ????? ????????

In the heart of Politia, this unique 350 sq.m. maisonette offers a combination of luxury, functionality, and privacy, designed to meet the needs of even the most demanding residents. With an open-plan design, a garden, and a private pool, this residence stands out as an ideal choice for a charm living. The entrance to the maisonette is on the ground floor, through a small, meticulously landscaped garden that creates a pleasant first impression. This level, with a total area of 120 sq.m., features a spacious reception area functioning as a living room, enhanced by a beautiful fireplace that adds warmth and character. Adjacent to it, there is a versatile room with an en suite bathroom, which can be used as an office, guest bedroom, or gym. This level also includes storage space and a garage for two cars, with tandem parking for added practicality and comfort. A wide, elegant wooden staircase connects the ground floor with the first and second floors, as well as the attic. The first floor, spanning 100 sq.m., is exceptionally bright and functional. On one side, two comfortable living rooms with a fireplace offer stunning views of Mount Parnitha, while the balcony in this area is ideal for moments of relaxation. On the opposite side, the dining area and kitchen, with large glass doors, lead to the main garden and pool, seamlessly blending the interior design with the outdoor environment. The layout of this level highlights the home's functionality and its connection to nature. The second floor, also 100 sq.m., is a haven of privacy, hosting four bedrooms. Two of these are master bedrooms with en suite bathrooms and ample storage space, while the other two share a large and practical bathroom. This floor is designed to provide peace and comfort, fully meeting the needs of a large family. At the top of the maisonette is the attic, covering 30 sq.m., which serves as a highly functional auxiliary space. Here, you will find a laundry room, a service room, additional closets, and another bathroom, addressing all the support needs of the household. The outdoor area of the maisonette is a true highlight. The well-designed garden and private pool provide the perfect combination for relaxation, entertainment, or social gatherings. Access to the National Road, Politia Square, and Nea Erythraia is exceptionally easy, while the ground floor, with minor modifications, can be converted into an independent apartment, offering additional usage options. This residence, with no shared spaces or communal charges, promises a unique living experience, combining luxury, privacy, and functionality in an impressive way.