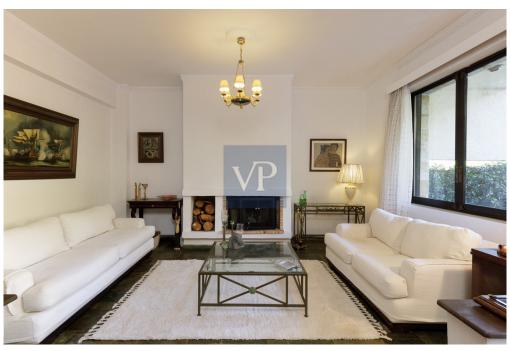

#### ??? ????? ????????

In the heart of Politia, this unique 350 sq.m. maisonette offers a combination of luxury, functionality, and privacy, designed to meet the needs of even the most demanding residents. With an open-plan design, a garden, and a private pool, this residence stands out as an ideal choice for a charm living. The entrance to the maisonette is on the ground floor, through a small, meticulously landscaped garden that creates a pleasant first impression. This level, with a total area of 120 sq.m., features a spacious reception area functioning as a living room, enhanced by a beautiful fireplace that adds warmth and character. Adjacent to it, there is a versatile room with an en suite bathroom, which can be used as an office, guest bedroom, or gym. This level also includes storage space and a garage for two cars, with tandem parking for added practicality and comfort. A wide, elegant wooden staircase connects the ground floor with the first and second floors, as well as the attic. The first floor, spanning 100 sq.m., is exceptionally bright and functional. On one side, two comfortable living rooms with a fireplace offer stunning views of Mount Parnitha, while the balcony in this area is ideal for moments of relaxation. On the opposite side, the dining area and kitchen, with large glass doors, lead to the main garden and pool, seamlessly blending the interior design with the outdoor environment. The layout of this level highlights the home's functionality and its connection to nature. The second floor, also 100 sq.m., is a haven of privacy, hosting four bedrooms. Two of these are master bedrooms with en suite bathrooms and ample storage space, while the other two share a large and practical bathroom. This floor is designed to provide peace and comfort, fully meeting the needs of a large family. At the top of the maisonette is the attic, covering 30 sq.m., which serves as a highly functional auxiliary space. Here, you will find a laundry room, a service room, additional closets, and another bathroom, addressing all the support needs of the household. The outdoor area of the maisonette is a true highlight. The well-designed garden and private pool provide the perfect combination for relaxation, entertainment, or social gatherings. Access to the National Road, Politia Square, and Nea Erythraia is exceptionally easy, while the ground floor, with minor modifications, can be converted into an independent apartment, offering additional usage options. This residence, with no shared spaces or communal charges, promises a unique living experience, combining luxury, privacy, and functionality in an impressive way.