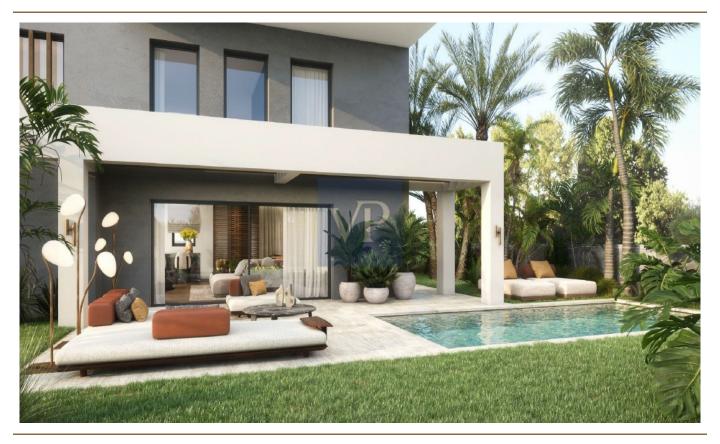

## ??? ????? ????????

Reverie Secret is an extraordinary corner maisonette nestled in the prestigious golf area of Glyfada, where modern design and exceptional energy efficiency come together to create the ultimate living experience. This luxurious residence spans three levels, offering an ideal combination of comfort, style, and cutting-edge technology. As you enter the semi-basement, you're welcomed by a charming cour anglaise, a versatile space that can serve as a playroom, service room, or even a fourth bedroom. Moving up to the ground floor, the bright and spacious living room is the heart of the home, seamlessly flowing into a fully equipped kitchen and a stylish study area, perfect for both relaxation and productivity. The first floor is dedicated to restful privacy, with three generously sized bedrooms, each with built-in wardrobes, and three beautifully designed bathrooms. Floorto-ceiling windows throughout the home provide spectacular sea views, making it feel like you're living amidst the clouds. Outside, Reverie Secret offers a private garden and a pristine swimming pool, ideal for enjoying the Mediterranean climate in complete serenity. A two-car garage ensures convenience and security, while advanced heating and cooling systems, including underfloor heating and individual VRV ducted air conditioning, offer year-round comfort. With the addition of smart home technology, this home ensures ease of living with enhanced security and convenience at your fingertips. It also features an electric and hybrid vehicle charging system, keeping the environment in mind. Perfectly situated in one of the most coveted locations in Glyfada, Reverie Secret is a sanctuary of modern luxury, providing the ideal setting for families looking for a blend of sophistication, privacy, and contemporary living.