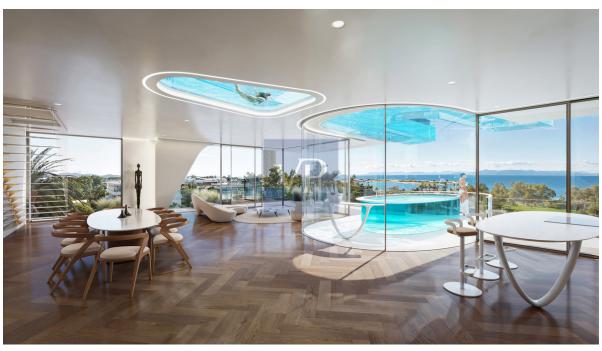

#### ??? ????? ????????

Crystal Palace First Floor Apartment Introducing a coastal residence of unrivaled luxury and sophistication. Experience the pinnacle of luxury living in this spectacular first floor apartment. This stunning residence of 90.7 sq. m is within a truly alluring development, and is currently under construction in the prized location of Elliniko, on the Athenian Riviera. Step into a world of refined elegance with meticulously designed interiors and exteriors, featuring high-end finishes and exquisite detailing. The expansively-spacious and bright living areas open to stunning views of the gleaming Aegean Sea, and is a true entertainers delight. This premium residence comprises 2 luxurious bedrooms and 3 beautiful bathrooms for unparalleled comfort. Indulge in the finest amenities, including a gourmet kitchen, or retreat to your own private balcony for stunning sea views. The outdoor living space is perfect for entertaining guests or simply relaxing in tranquility. This property is also delivered with a private pool and offers breathtaking sea and mountain views. One underground car parking space, as well as state-of-the-art smart home system, and a storage room of 20 sq. m completes this magnificent apartment. Situated in one of Elliniko's most sought-after neighborhoods, this apartment offers easy access to the new Ellinikon Development, exclusive beaches, world-class dining, the marinas and the golf course, whilst still ensuring privacy and security.