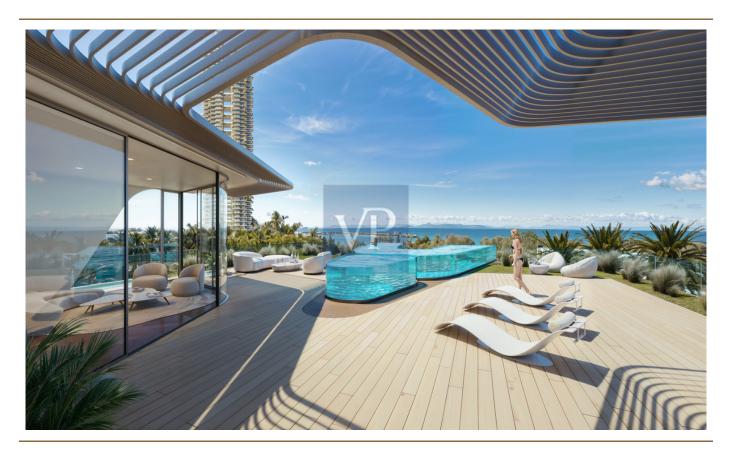

#### ??? ????? ????????

Crystal Palace First Floor Apartment Introducing a coastal residence of unrivaled luxury and sophistication. Experience the pinnacle of luxury living in this spectacular first floor apartment. This stunning residence of 90.7 sq. m is within a truly alluring development, and is currently under construction in the prized location of Elliniko, on the Athenian Riviera. Step into a world of refined elegance with meticulously designed interiors and exteriors, featuring high-end finishes and exquisite detailing. The expansively-spacious and bright living areas open to stunning views of the gleaming Aegean Sea, and is a true entertainers delight. This premium residence comprises 2 luxurious bedrooms and 3 beautiful bathrooms for unparalleled comfort. Indulge in the finest amenities, including a gourmet kitchen, or retreat to your own private balcony for stunning sea views. The outdoor living space is perfect for entertaining guests or simply relaxing in tranquility. This property is also delivered with a private pool and offers breathtaking sea and mountain views. One underground car parking space, as well as state-of-the-art smart home system, and a storage room of 20 sq. m completes this magnificent apartment. Situated in one of Elliniko's most sought-after neighborhoods, this apartment offers easy access to the new Ellinikon Development, exclusive beaches, world-class dining, the marinas and the golf course, whilst still ensuring privacy and security.