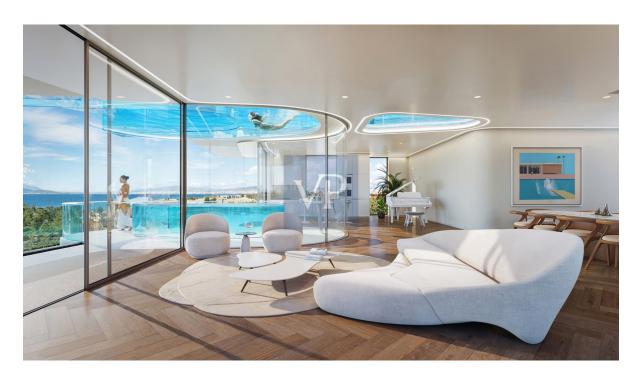

#### ??? ????? ????????

Crystal Palace First Floor Apartment Introducing a coastal residence of unrivaled luxury and sophistication. Experience the pinnacle of luxury living in this spectacular first floor apartment. This stunning residence of 90.7 sq. m is within a truly alluring development, and is currently under construction in the prized location of Elliniko, on the Athenian Riviera. Step into a world of refined elegance with meticulously designed interiors and exteriors, featuring high-end finishes and exquisite detailing. The expansively-spacious and bright living areas open to stunning views of the gleaming Aegean Sea, and is a true entertainers delight. This premium residence comprises 2 luxurious bedrooms and 3 beautiful bathrooms for unparalleled comfort. Indulge in the finest amenities, including a gourmet kitchen, or retreat to your own private balcony for stunning sea views. The outdoor living space is perfect for entertaining guests or simply relaxing in tranquility. This property is also delivered with a private pool and offers breathtaking sea and mountain views. One underground car parking space, as well as state-of-the-art smart home system, and a storage room of 20 sq. m completes this magnificent apartment. Situated in one of Elliniko's most sought-after neighborhoods, this apartment offers easy access to the new Ellinikon Development, exclusive beaches, world-class dining, the marinas and the golf course, whilst still ensuring privacy and security.