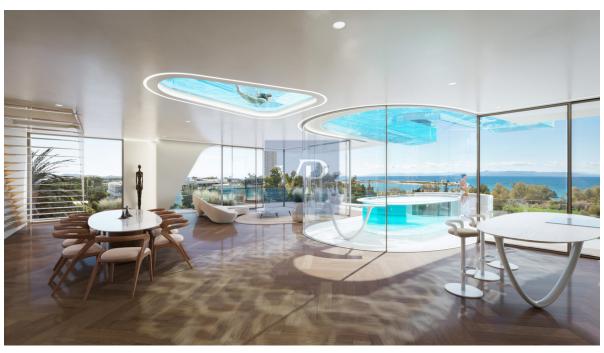

#### ??? ????? ????????

Crystal Palace First Floor Apartment Introducing a coastal residence of unrivaled luxury and sophistication. Experience the pinnacle of luxury living in this spectacular first floor apartment. This stunning residence of 90.7 sq. m is within a truly alluring development, and is currently under construction in the prized location of Elliniko, on the Athenian Riviera. Step into a world of refined elegance with meticulously designed interiors and exteriors, featuring high-end finishes and exquisite detailing. The expansively-spacious and bright living areas open to stunning views of the gleaming Aegean Sea, and is a true entertainers delight. This premium residence comprises 2 luxurious bedrooms and 3 beautiful bathrooms for unparalleled comfort. Indulge in the finest amenities, including a gourmet kitchen, or retreat to your own private balcony for stunning sea views. The outdoor living space is perfect for entertaining guests or simply relaxing in tranquility. This property is also delivered with a private pool and offers breathtaking sea and mountain views. One underground car parking space, as well as state-of-the-art smart home system, and a storage room of 20 sq. m completes this magnificent apartment. Situated in one of Elliniko's most sought-after neighborhoods, this apartment offers easy access to the new Ellinikon Development, exclusive beaches, world-class dining, the marinas and the golf course, whilst still ensuring privacy and security.