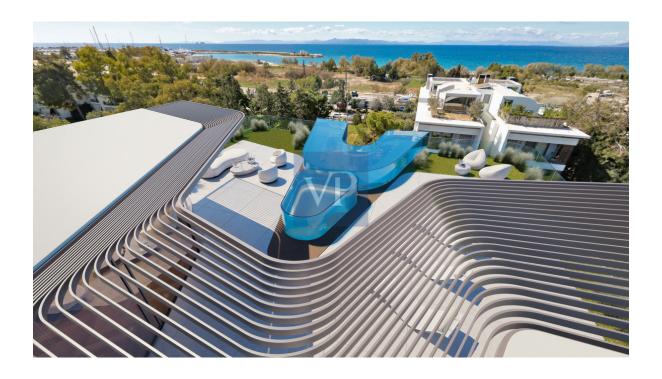

#### ??? ????? ????????

Crystal Palace First Floor Apartment Introducing a coastal residence of unrivaled luxury and sophistication. Experience the pinnacle of luxury living in this spectacular first floor apartment. This stunning residence of 90.7 sq. m is within a truly alluring development, and is currently under construction in the prized location of Elliniko, on the Athenian Riviera. Step into a world of refined elegance with meticulously designed interiors and exteriors, featuring high-end finishes and exquisite detailing. The expansively-spacious and bright living areas open to stunning views of the gleaming Aegean Sea, and is a true entertainers delight. This premium residence comprises 2 luxurious bedrooms and 3 beautiful bathrooms for unparalleled comfort. Indulge in the finest amenities, including a gourmet kitchen, or retreat to your own private balcony for stunning sea views. The outdoor living space is perfect for entertaining guests or simply relaxing in tranquility. This property is also delivered with a private pool and offers breathtaking sea and mountain views. One underground car parking space, as well as state-of-the-art smart home system, and a storage room of 20 sq. m completes this magnificent apartment. Situated in one of Elliniko's most sought-after neighborhoods, this apartment offers easy access to the new Ellinikon Development, exclusive beaches, world-class dining, the marinas and the golf course, whilst still ensuring privacy and security.