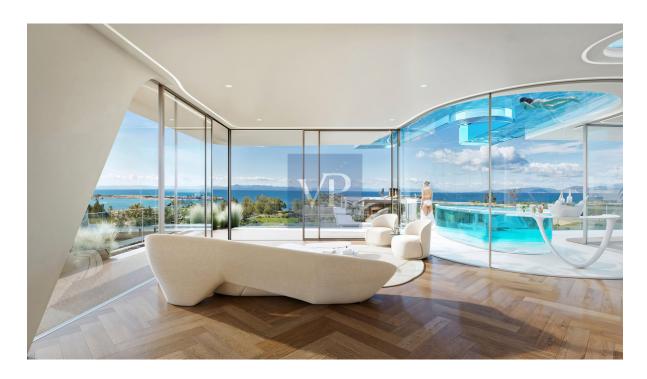

#### ??? ????? ????????

Crystal Palace First Floor Apartment Introducing a coastal residence of unrivaled luxury and sophistication. Experience the pinnacle of luxury living in this spectacular first floor apartment. This stunning residence of 90.7 sq. m is within a truly alluring development, and is currently under construction in the prized location of Elliniko, on the Athenian Riviera. Step into a world of refined elegance with meticulously designed interiors and exteriors, featuring high-end finishes and exquisite detailing. The expansively-spacious and bright living areas open to stunning views of the gleaming Aegean Sea, and is a true entertainers delight. This premium residence comprises 2 luxurious bedrooms and 3 beautiful bathrooms for unparalleled comfort. Indulge in the finest amenities, including a gourmet kitchen, or retreat to your own private balcony for stunning sea views. The outdoor living space is perfect for entertaining guests or simply relaxing in tranquility. This property is also delivered with a private pool and offers breathtaking sea and mountain views. One underground car parking space, as well as state-of-the-art smart home system, and a storage room of 20 sq. m completes this magnificent apartment. Situated in one of Elliniko's most sought-after neighborhoods, this apartment offers easy access to the new Ellinikon Development, exclusive beaches, world-class dining, the marinas and the golf course, whilst still ensuring privacy and security.