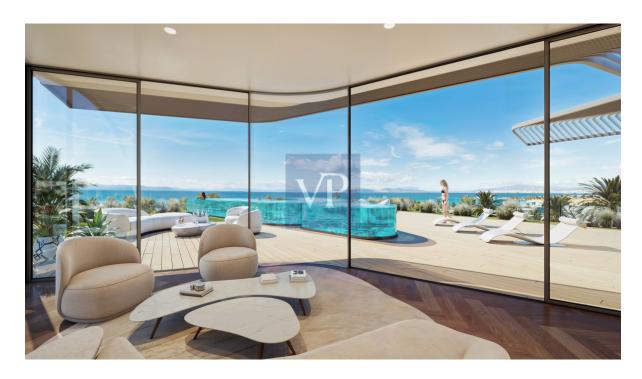

#### ??? ????? ????????

Crystal Palace First Floor Apartment Introducing a coastal residence of unrivaled luxury and sophistication. Experience the pinnacle of luxury living in this spectacular first floor apartment. This stunning residence of 90.7 sq. m is within a truly alluring development, and is currently under construction in the prized location of Elliniko, on the Athenian Riviera. Step into a world of refined elegance with meticulously designed interiors and exteriors, featuring high-end finishes and exquisite detailing. The expansively-spacious and bright living areas open to stunning views of the gleaming Aegean Sea, and is a true entertainers delight. This premium residence comprises 2 luxurious bedrooms and 3 beautiful bathrooms for unparalleled comfort. Indulge in the finest amenities, including a gourmet kitchen, or retreat to your own private balcony for stunning sea views. The outdoor living space is perfect for entertaining guests or simply relaxing in tranquility. This property is also delivered with a private pool and offers breathtaking sea and mountain views. One underground car parking space, as well as state-of-the-art smart home system, and a storage room of 20 sq. m completes this magnificent apartment. Situated in one of Elliniko's most sought-after neighborhoods, this apartment offers easy access to the new Ellinikon Development, exclusive beaches, world-class dining, the marinas and the golf course, whilst still ensuring privacy and security.