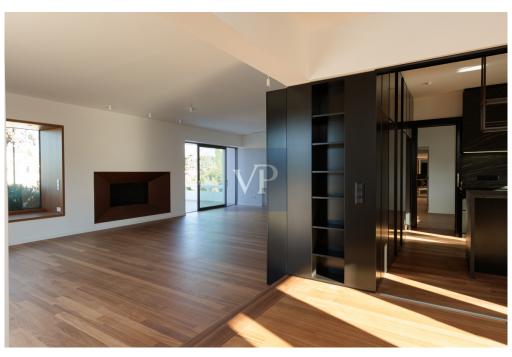

| 1.150.000 EUR |
|---------------|
| ??????        |
| ca. 233 m²    |
|               |

??? ????? ????????

In the heart of Kifisia, very close to the Kifisia ISAP station and next to towers of historical significance, lies this newly renovated 233 sq.m. maisonette. The renovation is distinguished by its recognizable architectural style, featuring a clear minimalistic and art deco design. The maisonette is spread over two levels: 2nd and 3rd floors. The entrance is on the 3rd floor. On the same level, there are two bedrooms, one of which is a master with an en suite bathroom. The second bedroom also has its own bathroom. On the same floor, there is also a guest w.c. This level impresses with its simplicity and luxury, emphasized by a large living room with a dining area and an optional open kitchen. The grandeur of the living room is accentuated by a uniquely aesthetic fireplace at its center, flanked by two large openings—one leading to a spacious terrace and the other to a garden with ornamental low shrubs. The abundant light, due to the openings on three sides, expands the space and allows the owner to feel immersed in the landscape while being inside a harmonious modern living environment. On the lower level (2nd floor), accessed via an internal staircase, there are two more bedrooms, one of which includes a library and could serve as an office space. The maisonette is built on a 3,804 sq.m. plot. On the property, there is a large swimming pool, a small chapel, and a beautiful Kifisiastyle garden. The maisonette also includes a closed parking space.