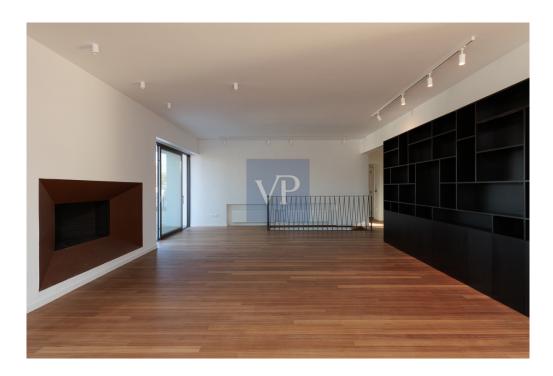

| 1.150.000 EUR |
|---------------|
| ??????        |
| ca. 233 m²    |
|               |

??? ????? ????????

In the heart of Kifisia, very close to the Kifisia ISAP station and next to towers of historical significance, lies this newly renovated 233 sq.m. maisonette. The renovation is distinguished by its recognizable architectural style, featuring a clear minimalistic and art deco design. The maisonette is spread over two levels: 2nd and 3rd floors. The entrance is on the 3rd floor. On the same level, there are two bedrooms, one of which is a master with an en suite bathroom. The second bedroom also has its own bathroom. On the same floor, there is also a guest w.c. This level impresses with its simplicity and luxury, emphasized by a large living room with a dining area and an optional open kitchen. The grandeur of the living room is accentuated by a uniquely aesthetic fireplace at its center, flanked by two large openings—one leading to a spacious terrace and the other to a garden with ornamental low shrubs. The abundant light, due to the openings on three sides, expands the space and allows the owner to feel immersed in the landscape while being inside a harmonious modern living environment. On the lower level (2nd floor), accessed via an internal staircase, there are two more bedrooms, one of which includes a library and could serve as an office space. The maisonette is built on a 3,804 sq.m. plot. On the property, there is a large swimming pool, a small chapel, and a beautiful Kifisiastyle garden. The maisonette also includes a closed parking space.