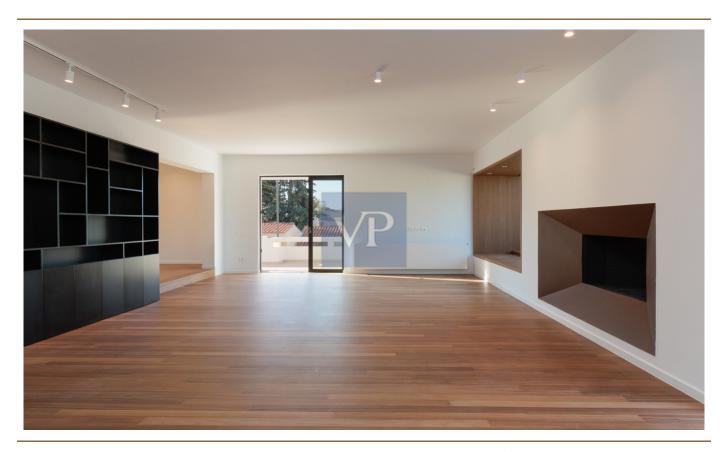

| 1.150.000 EUR |
|---------------|
| ??????        |
| ca. 233 m²    |
|               |

??? ????? ????????

In the heart of Kifisia, very close to the Kifisia ISAP station and next to towers of historical significance, lies this newly renovated 233 sq.m. maisonette. The renovation is distinguished by its recognizable architectural style, featuring a clear minimalistic and art deco design. The maisonette is spread over two levels: 2nd and 3rd floors. The entrance is on the 3rd floor. On the same level, there are two bedrooms, one of which is a master with an en suite bathroom. The second bedroom also has its own bathroom. On the same floor, there is also a guest w.c. This level impresses with its simplicity and luxury, emphasized by a large living room with a dining area and an optional open kitchen. The grandeur of the living room is accentuated by a uniquely aesthetic fireplace at its center, flanked by two large openings—one leading to a spacious terrace and the other to a garden with ornamental low shrubs. The abundant light, due to the openings on three sides, expands the space and allows the owner to feel immersed in the landscape while being inside a harmonious modern living environment. On the lower level (2nd floor), accessed via an internal staircase, there are two more bedrooms, one of which includes a library and could serve as an office space. The maisonette is built on a 3,804 sq.m. plot. On the property, there is a large swimming pool, a small chapel, and a beautiful Kifisiastyle garden. The maisonette also includes a closed parking space.