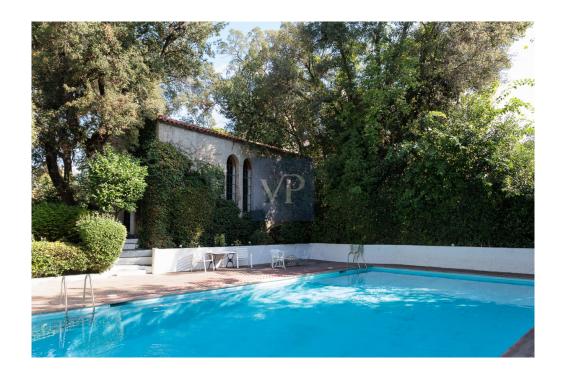

| 1.150.000 EUR |
|---------------|
| ??????        |
| ca. 233 m²    |
|               |

??? ????? ????????

In the heart of Kifisia, very close to the Kifisia ISAP station and next to towers of historical significance, lies this newly renovated 233 sq.m. maisonette. The renovation is distinguished by its recognizable architectural style, featuring a clear minimalistic and art deco design. The maisonette is spread over two levels: 2nd and 3rd floors. The entrance is on the 3rd floor. On the same level, there are two bedrooms, one of which is a master with an en suite bathroom. The second bedroom also has its own bathroom. On the same floor, there is also a guest w.c. This level impresses with its simplicity and luxury, emphasized by a large living room with a dining area and an optional open kitchen. The grandeur of the living room is accentuated by a uniquely aesthetic fireplace at its center, flanked by two large openings—one leading to a spacious terrace and the other to a garden with ornamental low shrubs. The abundant light, due to the openings on three sides, expands the space and allows the owner to feel immersed in the landscape while being inside a harmonious modern living environment. On the lower level (2nd floor), accessed via an internal staircase, there are two more bedrooms, one of which includes a library and could serve as an office space. The maisonette is built on a 3,804 sq.m. plot. On the property, there is a large swimming pool, a small chapel, and a beautiful Kifisiastyle garden. The maisonette also includes a closed parking space.