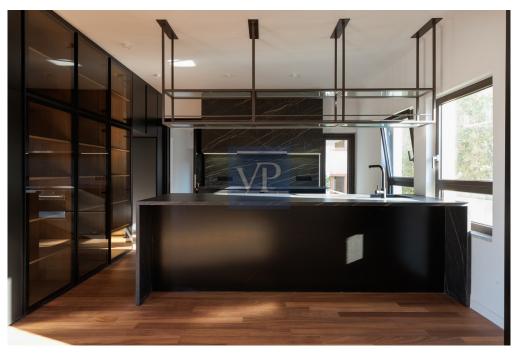

| 1.150.000 EUR |
|---------------|
| ??????        |
| ca. 233 m²    |
|               |

??? ????? ????????

In the heart of Kifisia, very close to the Kifisia ISAP station and next to towers of historical significance, lies this newly renovated 233 sq.m. maisonette. The renovation is distinguished by its recognizable architectural style, featuring a clear minimalistic and art deco design. The maisonette is spread over two levels: 2nd and 3rd floors. The entrance is on the 3rd floor. On the same level, there are two bedrooms, one of which is a master with an en suite bathroom. The second bedroom also has its own bathroom. On the same floor, there is also a guest w.c. This level impresses with its simplicity and luxury, emphasized by a large living room with a dining area and an optional open kitchen. The grandeur of the living room is accentuated by a uniquely aesthetic fireplace at its center, flanked by two large openings—one leading to a spacious terrace and the other to a garden with ornamental low shrubs. The abundant light, due to the openings on three sides, expands the space and allows the owner to feel immersed in the landscape while being inside a harmonious modern living environment. On the lower level (2nd floor), accessed via an internal staircase, there are two more bedrooms, one of which includes a library and could serve as an office space. The maisonette is built on a 3,804 sq.m. plot. On the property, there is a large swimming pool, a small chapel, and a beautiful Kifisiastyle garden. The maisonette also includes a closed parking space.