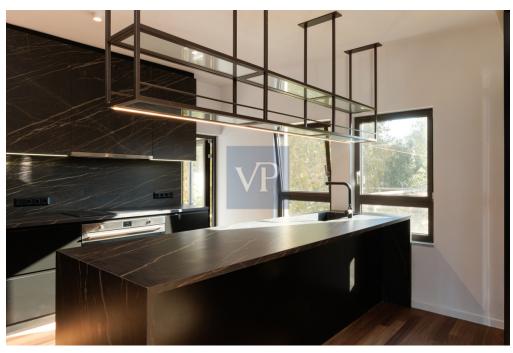

| 1.150.000 EUR |
|---------------|
| ??????        |
| ca. 233 m²    |
|               |

??? ????? ????????

In the heart of Kifisia, very close to the Kifisia ISAP station and next to towers of historical significance, lies this newly renovated 233 sq.m. maisonette. The renovation is distinguished by its recognizable architectural style, featuring a clear minimalistic and art deco design. The maisonette is spread over two levels: 2nd and 3rd floors. The entrance is on the 3rd floor. On the same level, there are two bedrooms, one of which is a master with an en suite bathroom. The second bedroom also has its own bathroom. On the same floor, there is also a guest w.c. This level impresses with its simplicity and luxury, emphasized by a large living room with a dining area and an optional open kitchen. The grandeur of the living room is accentuated by a uniquely aesthetic fireplace at its center, flanked by two large openings—one leading to a spacious terrace and the other to a garden with ornamental low shrubs. The abundant light, due to the openings on three sides, expands the space and allows the owner to feel immersed in the landscape while being inside a harmonious modern living environment. On the lower level (2nd floor), accessed via an internal staircase, there are two more bedrooms, one of which includes a library and could serve as an office space. The maisonette is built on a 3,804 sq.m. plot. On the property, there is a large swimming pool, a small chapel, and a beautiful Kifisiastyle garden. The maisonette also includes a closed parking space.