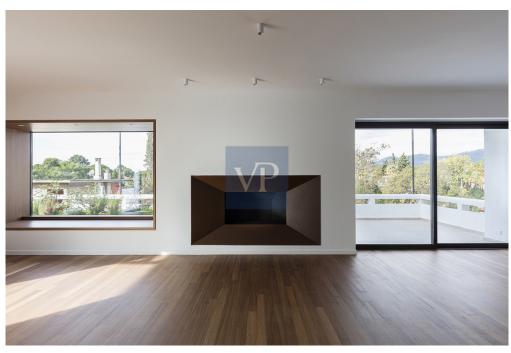

| 1.150.000 EUR |
|---------------|
| ??????        |
| ca. 233 m²    |
|               |

??? ????? ????????

In the heart of Kifisia, very close to the Kifisia ISAP station and next to towers of historical significance, lies this newly renovated 233 sq.m. maisonette. The renovation is distinguished by its recognizable architectural style, featuring a clear minimalistic and art deco design. The maisonette is spread over two levels: 2nd and 3rd floors. The entrance is on the 3rd floor. On the same level, there are two bedrooms, one of which is a master with an en suite bathroom. The second bedroom also has its own bathroom. On the same floor, there is also a guest w.c. This level impresses with its simplicity and luxury, emphasized by a large living room with a dining area and an optional open kitchen. The grandeur of the living room is accentuated by a uniquely aesthetic fireplace at its center, flanked by two large openings—one leading to a spacious terrace and the other to a garden with ornamental low shrubs. The abundant light, due to the openings on three sides, expands the space and allows the owner to feel immersed in the landscape while being inside a harmonious modern living environment. On the lower level (2nd floor), accessed via an internal staircase, there are two more bedrooms, one of which includes a library and could serve as an office space. The maisonette is built on a 3,804 sq.m. plot. On the property, there is a large swimming pool, a small chapel, and a beautiful Kifisiastyle garden. The maisonette also includes a closed parking space.