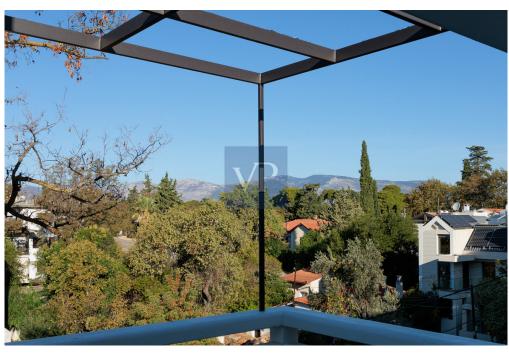

| 1.150.000 EUR |
|---------------|
| ??????        |
| ca. 233 m²    |
|               |

??? ????? ????????

In the heart of Kifisia, very close to the Kifisia ISAP station and next to towers of historical significance, lies this newly renovated 233 sq.m. maisonette. The renovation is distinguished by its recognizable architectural style, featuring a clear minimalistic and art deco design. The maisonette is spread over two levels: 2nd and 3rd floors. The entrance is on the 3rd floor. On the same level, there are two bedrooms, one of which is a master with an en suite bathroom. The second bedroom also has its own bathroom. On the same floor, there is also a guest w.c. This level impresses with its simplicity and luxury, emphasized by a large living room with a dining area and an optional open kitchen. The grandeur of the living room is accentuated by a uniquely aesthetic fireplace at its center, flanked by two large openings—one leading to a spacious terrace and the other to a garden with ornamental low shrubs. The abundant light, due to the openings on three sides, expands the space and allows the owner to feel immersed in the landscape while being inside a harmonious modern living environment. On the lower level (2nd floor), accessed via an internal staircase, there are two more bedrooms, one of which includes a library and could serve as an office space. The maisonette is built on a 3,804 sq.m. plot. On the property, there is a large swimming pool, a small chapel, and a beautiful Kifisiastyle garden. The maisonette also includes a closed parking space.