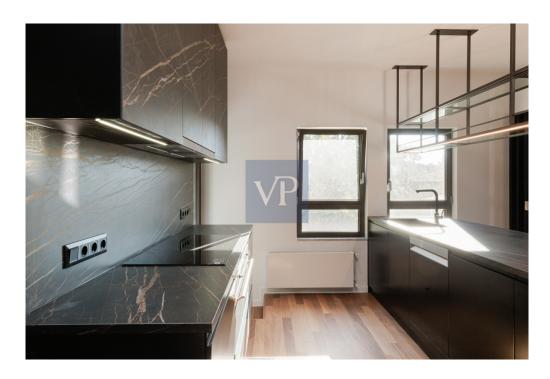

| 1.150.000 EUR |
|---------------|
| ??????        |
| ca. 233 m²    |
|               |

??? ????? ????????

In the heart of Kifisia, very close to the Kifisia ISAP station and next to towers of historical significance, lies this newly renovated 233 sq.m. maisonette. The renovation is distinguished by its recognizable architectural style, featuring a clear minimalistic and art deco design. The maisonette is spread over two levels: 2nd and 3rd floors. The entrance is on the 3rd floor. On the same level, there are two bedrooms, one of which is a master with an en suite bathroom. The second bedroom also has its own bathroom. On the same floor, there is also a guest w.c. This level impresses with its simplicity and luxury, emphasized by a large living room with a dining area and an optional open kitchen. The grandeur of the living room is accentuated by a uniquely aesthetic fireplace at its center, flanked by two large openings—one leading to a spacious terrace and the other to a garden with ornamental low shrubs. The abundant light, due to the openings on three sides, expands the space and allows the owner to feel immersed in the landscape while being inside a harmonious modern living environment. On the lower level (2nd floor), accessed via an internal staircase, there are two more bedrooms, one of which includes a library and could serve as an office space. The maisonette is built on a 3,804 sq.m. plot. On the property, there is a large swimming pool, a small chapel, and a beautiful Kifisiastyle garden. The maisonette also includes a closed parking space.