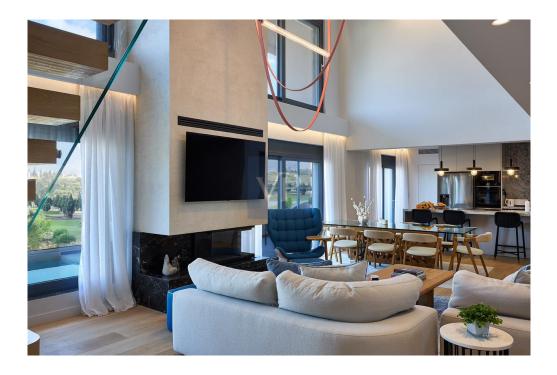

### ??? ????? ????????

The Palms: 2 Level Apartment with Private Pool in Glyfada - Golf This modern 2-level furnished apartment in Glyfada - Golf spans 232.81 sq.m. and was built in 2024. It is placed on the first and second floors and features 3 bedrooms, including a master suite, 2 bathrooms, and 1 WC. The spacious layout includes a large kitchen and a bright high-ceiling living room that opens to a private terrace with a swimming pool. The apartment offers A++ energy class with energy-efficient windows, floor heating, an energy fireplace, and a cooling-heating pump fan coil system. Additional amenities include an internal lift, 2 closed parking spaces with electric vehicle charging infrastructure. The apartment building offers some shared amenities include a large swimming pool, gym, and changing rooms, enhancing the living experience with both comfort and convenience. Located 300 meters from the sea, the apartment provides stunning panoramic views of the Saronic Gulf and Ymittos Mountain. It is harmoniously integrated with its surroundings and offers easy access to Glyfada's vibrant market and the Golf Club. The property is also close to the Ellinikon Metropolitan Park and benefits from direct public transportation connections.