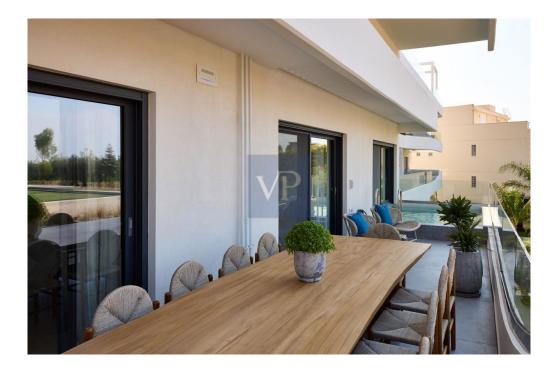

### ??? ????? ????????

The Palms: 2 Level Apartment with Private Pool in Glyfada - Golf This modern 2-level furnished apartment in Glyfada - Golf spans 232.81 sq.m. and was built in 2024. It is placed on the first and second floors and features 3 bedrooms, including a master suite, 2 bathrooms, and 1 WC. The spacious layout includes a large kitchen and a bright high-ceiling living room that opens to a private terrace with a swimming pool. The apartment offers A++ energy class with energy-efficient windows, floor heating, an energy fireplace, and a cooling-heating pump fan coil system. Additional amenities include an internal lift, 2 closed parking spaces with electric vehicle charging infrastructure. The apartment building offers some shared amenities include a large swimming pool, gym, and changing rooms, enhancing the living experience with both comfort and convenience. Located 300 meters from the sea, the apartment provides stunning panoramic views of the Saronic Gulf and Ymittos Mountain. It is harmoniously integrated with its surroundings and offers easy access to Glyfada's vibrant market and the Golf Club. The property is also close to the Ellinikon Metropolitan Park and benefits from direct public transportation connections.