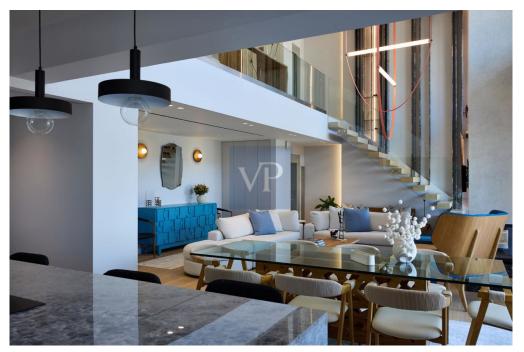

### ??? ????? ????????

The Palms: 2 Level Apartment with Private Pool in Glyfada - Golf This modern 2-level furnished apartment in Glyfada - Golf spans 232.81 sq.m. and was built in 2024. It is placed on the first and second floors and features 3 bedrooms, including a master suite, 2 bathrooms, and 1 WC. The spacious layout includes a large kitchen and a bright high-ceiling living room that opens to a private terrace with a swimming pool. The apartment offers A++ energy class with energy-efficient windows, floor heating, an energy fireplace, and a cooling-heating pump fan coil system. Additional amenities include an internal lift, 2 closed parking spaces with electric vehicle charging infrastructure. The apartment building offers some shared amenities include a large swimming pool, gym, and changing rooms, enhancing the living experience with both comfort and convenience. Located 300 meters from the sea, the apartment provides stunning panoramic views of the Saronic Gulf and Ymittos Mountain. It is harmoniously integrated with its surroundings and offers easy access to Glyfada's vibrant market and the Golf Club. The property is also close to the Ellinikon Metropolitan Park and benefits from direct public transportation connections.