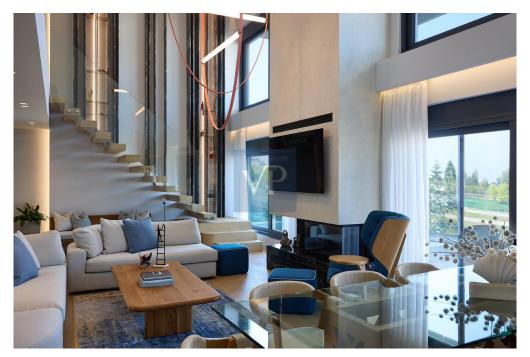

### ??? ????? ????????

The Palms: 2 Level Apartment with Private Pool in Glyfada - Golf This modern 2-level furnished apartment in Glyfada - Golf spans 232.81 sq.m. and was built in 2024. It is placed on the first and second floors and features 3 bedrooms, including a master suite, 2 bathrooms, and 1 WC. The spacious layout includes a large kitchen and a bright high-ceiling living room that opens to a private terrace with a swimming pool. The apartment offers A++ energy class with energy-efficient windows, floor heating, an energy fireplace, and a cooling-heating pump fan coil system. Additional amenities include an internal lift, 2 closed parking spaces with electric vehicle charging infrastructure. The apartment building offers some shared amenities include a large swimming pool, gym, and changing rooms, enhancing the living experience with both comfort and convenience. Located 300 meters from the sea, the apartment provides stunning panoramic views of the Saronic Gulf and Ymittos Mountain. It is harmoniously integrated with its surroundings and offers easy access to Glyfada's vibrant market and the Golf Club. The property is also close to the Ellinikon Metropolitan Park and benefits from direct public transportation connections.