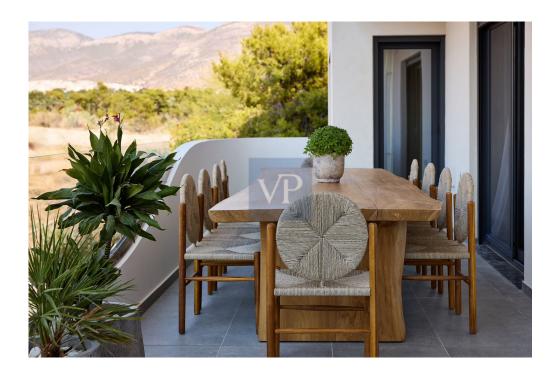

### ??? ????? ????????

The Palms: 2 Level Apartment with Private Pool in Glyfada - Golf This modern 2-level furnished apartment in Glyfada - Golf spans 232.81 sq.m. and was built in 2024. It is placed on the first and second floors and features 3 bedrooms, including a master suite, 2 bathrooms, and 1 WC. The spacious layout includes a large kitchen and a bright high-ceiling living room that opens to a private terrace with a swimming pool. The apartment offers A++ energy class with energy-efficient windows, floor heating, an energy fireplace, and a cooling-heating pump fan coil system. Additional amenities include an internal lift, 2 closed parking spaces with electric vehicle charging infrastructure. The apartment building offers some shared amenities include a large swimming pool, gym, and changing rooms, enhancing the living experience with both comfort and convenience. Located 300 meters from the sea, the apartment provides stunning panoramic views of the Saronic Gulf and Ymittos Mountain. It is harmoniously integrated with its surroundings and offers easy access to Glyfada's vibrant market and the Golf Club. The property is also close to the Ellinikon Metropolitan Park and benefits from direct public transportation connections.