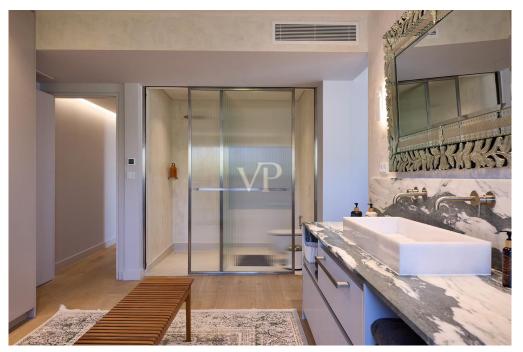

### ??? ????? ????????

The Palms: 2 Level Apartment with Private Pool in Glyfada - Golf This modern 2-level furnished apartment in Glyfada - Golf spans 232.81 sq.m. and was built in 2024. It is placed on the first and second floors and features 3 bedrooms, including a master suite, 2 bathrooms, and 1 WC. The spacious layout includes a large kitchen and a bright high-ceiling living room that opens to a private terrace with a swimming pool. The apartment offers A++ energy class with energy-efficient windows, floor heating, an energy fireplace, and a cooling-heating pump fan coil system. Additional amenities include an internal lift, 2 closed parking spaces with electric vehicle charging infrastructure. The apartment building offers some shared amenities include a large swimming pool, gym, and changing rooms, enhancing the living experience with both comfort and convenience. Located 300 meters from the sea, the apartment provides stunning panoramic views of the Saronic Gulf and Ymittos Mountain. It is harmoniously integrated with its surroundings and offers easy access to Glyfada's vibrant market and the Golf Club. The property is also close to the Ellinikon Metropolitan Park and benefits from direct public transportation connections.