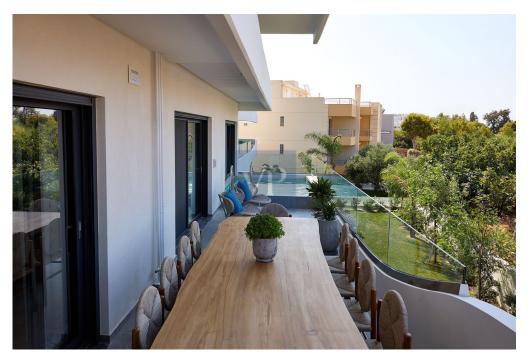

### ??? ????? ????????

The Palms: 2 Level Apartment with Private Pool in Glyfada - Golf This modern 2-level furnished apartment in Glyfada - Golf spans 232.81 sq.m. and was built in 2024. It is placed on the first and second floors and features 3 bedrooms, including a master suite, 2 bathrooms, and 1 WC. The spacious layout includes a large kitchen and a bright high-ceiling living room that opens to a private terrace with a swimming pool. The apartment offers A++ energy class with energy-efficient windows, floor heating, an energy fireplace, and a cooling-heating pump fan coil system. Additional amenities include an internal lift, 2 closed parking spaces with electric vehicle charging infrastructure. The apartment building offers some shared amenities include a large swimming pool, gym, and changing rooms, enhancing the living experience with both comfort and convenience. Located 300 meters from the sea, the apartment provides stunning panoramic views of the Saronic Gulf and Ymittos Mountain. It is harmoniously integrated with its surroundings and offers easy access to Glyfada's vibrant market and the Golf Club. The property is also close to the Ellinikon Metropolitan Park and benefits from direct public transportation connections.