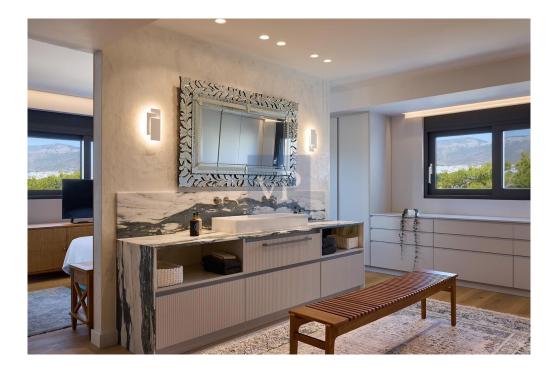

### ??? ????? ????????

The Palms: 2 Level Apartment with Private Pool in Glyfada - Golf This modern 2-level furnished apartment in Glyfada - Golf spans 232.81 sq.m. and was built in 2024. It is placed on the first and second floors and features 3 bedrooms, including a master suite, 2 bathrooms, and 1 WC. The spacious layout includes a large kitchen and a bright high-ceiling living room that opens to a private terrace with a swimming pool. The apartment offers A++ energy class with energy-efficient windows, floor heating, an energy fireplace, and a cooling-heating pump fan coil system. Additional amenities include an internal lift, 2 closed parking spaces with electric vehicle charging infrastructure. The apartment building offers some shared amenities include a large swimming pool, gym, and changing rooms, enhancing the living experience with both comfort and convenience. Located 300 meters from the sea, the apartment provides stunning panoramic views of the Saronic Gulf and Ymittos Mountain. It is harmoniously integrated with its surroundings and offers easy access to Glyfada's vibrant market and the Golf Club. The property is also close to the Ellinikon Metropolitan Park and benefits from direct public transportation connections.