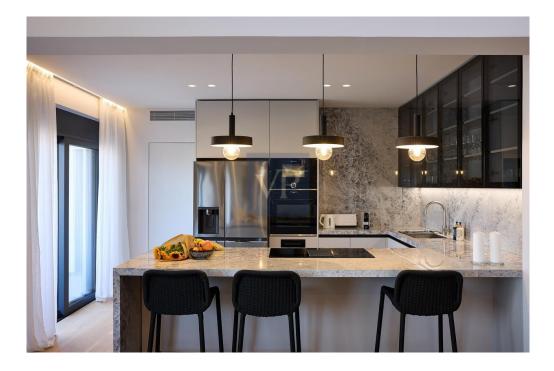

### ??? ????? ????????

The Palms: 2 Level Apartment with Private Pool in Glyfada - Golf This modern 2-level furnished apartment in Glyfada - Golf spans 232.81 sq.m. and was built in 2024. It is placed on the first and second floors and features 3 bedrooms, including a master suite, 2 bathrooms, and 1 WC. The spacious layout includes a large kitchen and a bright high-ceiling living room that opens to a private terrace with a swimming pool. The apartment offers A++ energy class with energy-efficient windows, floor heating, an energy fireplace, and a cooling-heating pump fan coil system. Additional amenities include an internal lift, 2 closed parking spaces with electric vehicle charging infrastructure. The apartment building offers some shared amenities include a large swimming pool, gym, and changing rooms, enhancing the living experience with both comfort and convenience. Located 300 meters from the sea, the apartment provides stunning panoramic views of the Saronic Gulf and Ymittos Mountain. It is harmoniously integrated with its surroundings and offers easy access to Glyfada's vibrant market and the Golf Club. The property is also close to the Ellinikon Metropolitan Park and benefits from direct public transportation connections.