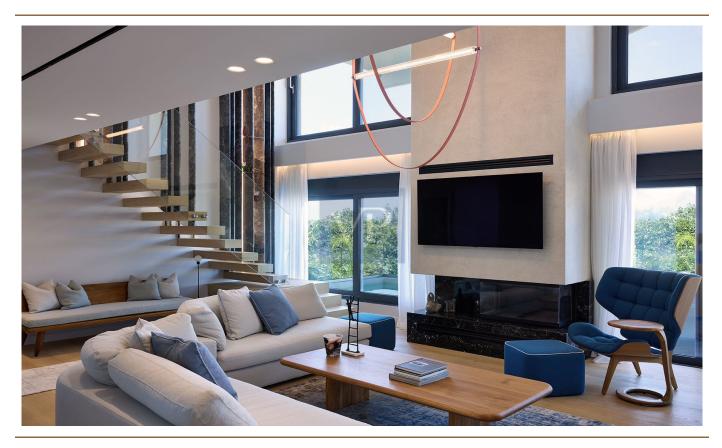

### ??? ????? ????????

The Palms: 2 Level Apartment with Private Pool in Glyfada - Golf This modern 2-level furnished apartment in Glyfada - Golf spans 232.81 sq.m. and was built in 2024. It is placed on the first and second floors and features 3 bedrooms, including a master suite, 2 bathrooms, and 1 WC. The spacious layout includes a large kitchen and a bright high-ceiling living room that opens to a private terrace with a swimming pool. The apartment offers A++ energy class with energy-efficient windows, floor heating, an energy fireplace, and a cooling-heating pump fan coil system. Additional amenities include an internal lift, 2 closed parking spaces with electric vehicle charging infrastructure. The apartment building offers some shared amenities include a large swimming pool, gym, and changing rooms, enhancing the living experience with both comfort and convenience. Located 300 meters from the sea, the apartment provides stunning panoramic views of the Saronic Gulf and Ymittos Mountain. It is harmoniously integrated with its surroundings and offers easy access to Glyfada's vibrant market and the Golf Club. The property is also close to the Ellinikon Metropolitan Park and benefits from direct public transportation connections.