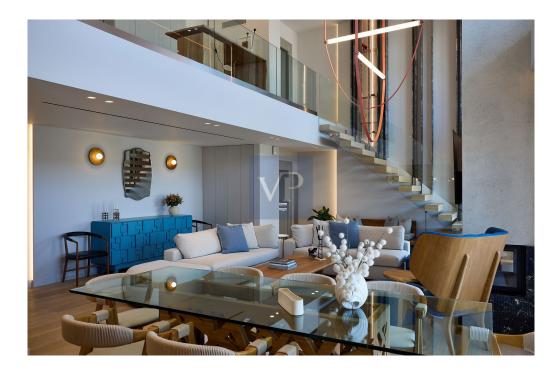

### ??? ????? ????????

The Palms: 2 Level Apartment with Private Pool in Glyfada - Golf This modern 2-level furnished apartment in Glyfada - Golf spans 232.81 sq.m. and was built in 2024. It is placed on the first and second floors and features 3 bedrooms, including a master suite, 2 bathrooms, and 1 WC. The spacious layout includes a large kitchen and a bright high-ceiling living room that opens to a private terrace with a swimming pool. The apartment offers A++ energy class with energy-efficient windows, floor heating, an energy fireplace, and a cooling-heating pump fan coil system. Additional amenities include an internal lift, 2 closed parking spaces with electric vehicle charging infrastructure. The apartment building offers some shared amenities include a large swimming pool, gym, and changing rooms, enhancing the living experience with both comfort and convenience. Located 300 meters from the sea, the apartment provides stunning panoramic views of the Saronic Gulf and Ymittos Mountain. It is harmoniously integrated with its surroundings and offers easy access to Glyfada's vibrant market and the Golf Club. The property is also close to the Ellinikon Metropolitan Park and benefits from direct public transportation connections.