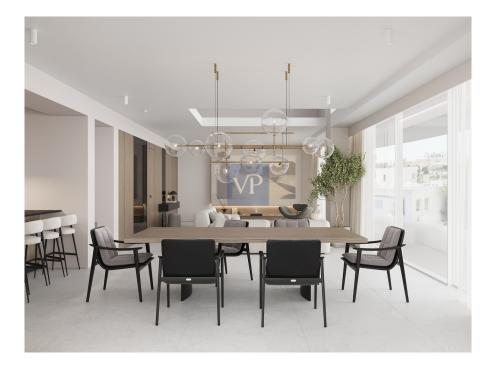

### ??? ????? ????????

Azure Eclat stands as a pinnacle of modern luxury in the heart of Glyfada. This exceptional penthouse maisonette, occupying the fourth and fifth floors of a meticulously designed building, offers a living experience unlike any other. With expansive windows that flood the residence with natural light, the harmonious blend of sophisticated interiors and sweeping views creates an atmosphere of exclusivity and tranquility. The fourth floor opens up to a bright, expansive living room that flows seamlessly into a state-of-the-art gourmet kitchen. Perfectly designed for both intimate gatherings and grand entertainment, this level embodies a refined living experience that elevates the essence of luxury. As you ascend to the fifth floor, you are welcomed by three elegantly appointed bedrooms, including a master suite, each with elevated ceilings and luxurious finishes. The space is completed by a common luxurious bathroom. Outside, the private outdoor jacuzzi offers the perfect spot to unwind while soaking in the peaceful neighborhood views that surround the property. A private elevator ensures seamless access between the levels, while two secure underground parking spaces and a generous storage area complete this residence. Ideally located near Glyfada's vibrant promenade, beaches, and restaurants, Azure Eclat represents the epitome of effortless, stylish living in one of the most sought-after areas of Athens.