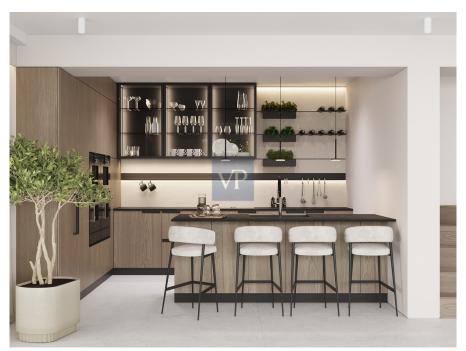

### ??? ????? ????????

Azure Eclat stands as a pinnacle of modern luxury in the heart of Glyfada. This exceptional penthouse maisonette, occupying the fourth and fifth floors of a meticulously designed building, offers a living experience unlike any other. With expansive windows that flood the residence with natural light, the harmonious blend of sophisticated interiors and sweeping views creates an atmosphere of exclusivity and tranquility. The fourth floor opens up to a bright, expansive living room that flows seamlessly into a state-of-the-art gourmet kitchen. Perfectly designed for both intimate gatherings and grand entertainment, this level embodies a refined living experience that elevates the essence of luxury. As you ascend to the fifth floor, you are welcomed by three elegantly appointed bedrooms, including a master suite, each with elevated ceilings and luxurious finishes. The space is completed by a common luxurious bathroom. Outside, the private outdoor jacuzzi offers the perfect spot to unwind while soaking in the peaceful neighborhood views that surround the property. A private elevator ensures seamless access between the levels, while two secure underground parking spaces and a generous storage area complete this residence. Ideally located near Glyfada's vibrant promenade, beaches, and restaurants, Azure Eclat represents the epitome of effortless, stylish living in one of the most sought-after areas of Athens.