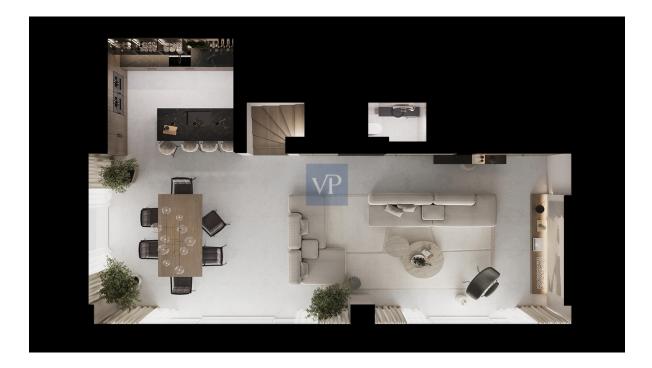

### ??? ????? ????????

Azure Eclat stands as a pinnacle of modern luxury in the heart of Glyfada. This exceptional penthouse maisonette, occupying the fourth and fifth floors of a meticulously designed building, offers a living experience unlike any other. With expansive windows that flood the residence with natural light, the harmonious blend of sophisticated interiors and sweeping views creates an atmosphere of exclusivity and tranquility. The fourth floor opens up to a bright, expansive living room that flows seamlessly into a state-of-the-art gourmet kitchen. Perfectly designed for both intimate gatherings and grand entertainment, this level embodies a refined living experience that elevates the essence of luxury. As you ascend to the fifth floor, you are welcomed by three elegantly appointed bedrooms, including a master suite, each with elevated ceilings and luxurious finishes. The space is completed by a common luxurious bathroom. Outside, the private outdoor jacuzzi offers the perfect spot to unwind while soaking in the peaceful neighborhood views that surround the property. A private elevator ensures seamless access between the levels, while two secure underground parking spaces and a generous storage area complete this residence. Ideally located near Glyfada's vibrant promenade, beaches, and restaurants, Azure Eclat represents the epitome of effortless, stylish living in one of the most sought-after areas of Athens.