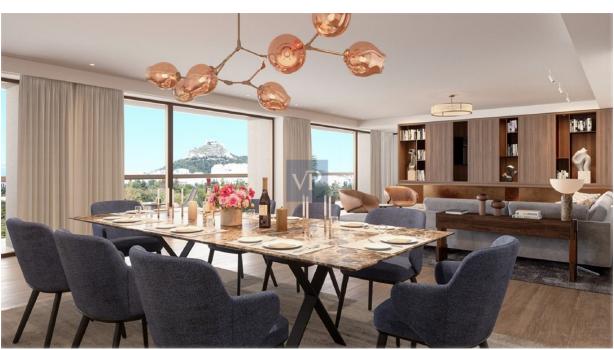

### ??? ????? ????????

Mirage Manor offers a rare blend of refined luxury, modern convenience, and a prime location in the heart of Athens' vibrant Mets-Kalimarmaro neighborhood. This impeccably renovated 1st-floor apartment is a sanctuary that combines elegance with practicality, featuring spacious interiors bathed in natural light, thanks to its expansive windows and thoughtful design. The apartment is home to three beautifully appointed bedrooms, including a luxurious master suite that serves as the perfect retreat. With two exquisitely designed bathrooms and an additional guest WC, comfort and functionality are paramount in every corner of this home. The open-plan living room offers an airy and inviting atmosphere, ideal for both relaxation and entertaining, while the sleek, fullyequipped kitchen is a chef's dream, designed for both style and ease of use. Mirage Manor stands out not only for its aesthetic appeal but also for its commitment to sustainability. With an A+ energy certificate, the apartment features autonomous heating with a heat pump system, thermal break aluminum frames, and double-glazed windows, ensuring year-round comfort and energy efficiency. The rich wooden floors add warmth and sophistication, making this home feel like a true haven. Unobstructed views of the city stretch from the apartment, offering a serene escape with a dynamic city backdrop. Its central location places you just moments from the city's iconic landmarks—transportation hubs, the Acropolis, museums, and the city center—making it an ideal home for those who want to live close to the cultural heart of Athens. Complete with underground parking and ample storage, Mirage Manor is designed for those who appreciate luxury living in an unbeatable location. This home isn't just a place to live—it's a lifestyle waiting to be experienced.