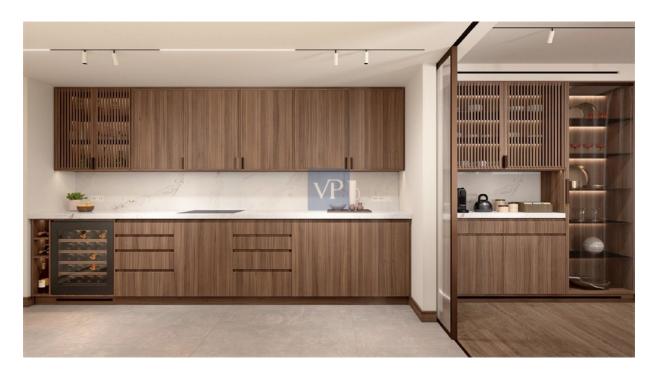

### ??? ????? ????????

Mirage Manor offers a rare blend of refined luxury, modern convenience, and a prime location in the heart of Athens' vibrant Mets-Kalimarmaro neighborhood. This impeccably renovated 1st-floor apartment is a sanctuary that combines elegance with practicality, featuring spacious interiors bathed in natural light, thanks to its expansive windows and thoughtful design. The apartment is home to three beautifully appointed bedrooms, including a luxurious master suite that serves as the perfect retreat. With two exquisitely designed bathrooms and an additional guest WC, comfort and functionality are paramount in every corner of this home. The open-plan living room offers an airy and inviting atmosphere, ideal for both relaxation and entertaining, while the sleek, fullyequipped kitchen is a chef's dream, designed for both style and ease of use. Mirage Manor stands out not only for its aesthetic appeal but also for its commitment to sustainability. With an A+ energy certificate, the apartment features autonomous heating with a heat pump system, thermal break aluminum frames, and double-glazed windows, ensuring year-round comfort and energy efficiency. The rich wooden floors add warmth and sophistication, making this home feel like a true haven. Unobstructed views of the city stretch from the apartment, offering a serene escape with a dynamic city backdrop. Its central location places you just moments from the city's iconic landmarks—transportation hubs, the Acropolis, museums, and the city center—making it an ideal home for those who want to live close to the cultural heart of Athens. Complete with underground parking and ample storage, Mirage Manor is designed for those who appreciate luxury living in an unbeatable location. This home isn't just a place to live—it's a lifestyle waiting to be experienced.