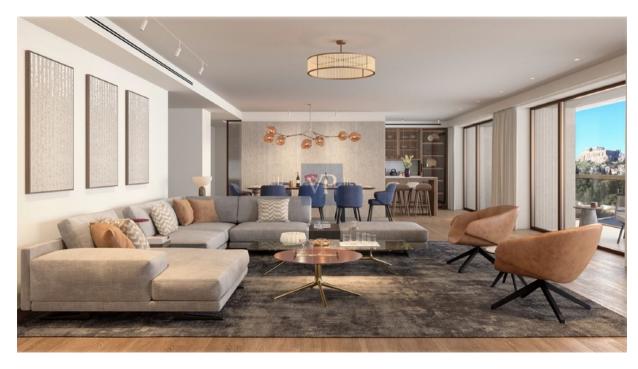

### ??? ????? ????????

Mirage Manor offers a rare blend of refined luxury, modern convenience, and a prime location in the heart of Athens' vibrant Mets-Kalimarmaro neighborhood. This impeccably renovated 1st-floor apartment is a sanctuary that combines elegance with practicality, featuring spacious interiors bathed in natural light, thanks to its expansive windows and thoughtful design. The apartment is home to three beautifully appointed bedrooms, including a luxurious master suite that serves as the perfect retreat. With two exquisitely designed bathrooms and an additional guest WC, comfort and functionality are paramount in every corner of this home. The open-plan living room offers an airy and inviting atmosphere, ideal for both relaxation and entertaining, while the sleek, fullyequipped kitchen is a chef's dream, designed for both style and ease of use. Mirage Manor stands out not only for its aesthetic appeal but also for its commitment to sustainability. With an A+ energy certificate, the apartment features autonomous heating with a heat pump system, thermal break aluminum frames, and double-glazed windows, ensuring year-round comfort and energy efficiency. The rich wooden floors add warmth and sophistication, making this home feel like a true haven. Unobstructed views of the city stretch from the apartment, offering a serene escape with a dynamic city backdrop. Its central location places you just moments from the city's iconic landmarks—transportation hubs, the Acropolis, museums, and the city center—making it an ideal home for those who want to live close to the cultural heart of Athens. Complete with underground parking and ample storage, Mirage Manor is designed for those who appreciate luxury living in an unbeatable location. This home isn't just a place to live—it's a lifestyle waiting to be experienced.