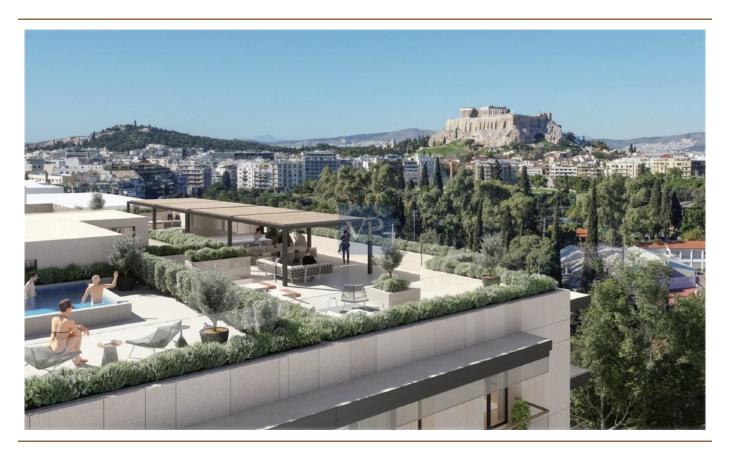

### ??? ????? ????????

Mirage Manor offers a rare blend of refined luxury, modern convenience, and a prime location in the heart of Athens' vibrant Mets-Kalimarmaro neighborhood. This impeccably renovated 1st-floor apartment is a sanctuary that combines elegance with practicality, featuring spacious interiors bathed in natural light, thanks to its expansive windows and thoughtful design. The apartment is home to three beautifully appointed bedrooms, including a luxurious master suite that serves as the perfect retreat. With two exquisitely designed bathrooms and an additional guest WC, comfort and functionality are paramount in every corner of this home. The open-plan living room offers an airy and inviting atmosphere, ideal for both relaxation and entertaining, while the sleek, fullyequipped kitchen is a chef's dream, designed for both style and ease of use. Mirage Manor stands out not only for its aesthetic appeal but also for its commitment to sustainability. With an A+ energy certificate, the apartment features autonomous heating with a heat pump system, thermal break aluminum frames, and double-glazed windows, ensuring year-round comfort and energy efficiency. The rich wooden floors add warmth and sophistication, making this home feel like a true haven. Unobstructed views of the city stretch from the apartment, offering a serene escape with a dynamic city backdrop. Its central location places you just moments from the city's iconic landmarks—transportation hubs, the Acropolis, museums, and the city center—making it an ideal home for those who want to live close to the cultural heart of Athens. Complete with underground parking and ample storage, Mirage Manor is designed for those who appreciate luxury living in an unbeatable location. This home isn't just a place to live—it's a lifestyle waiting to be experienced.