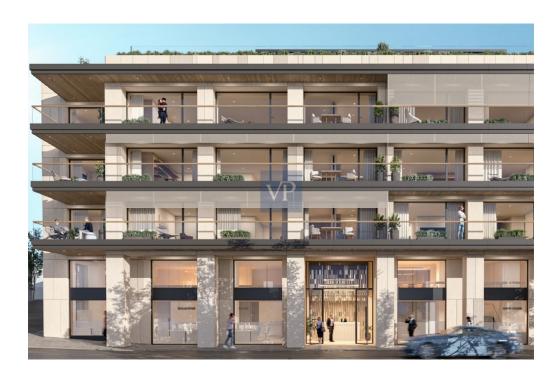

### ??? ????? ????????

Mirage Manor offers a rare blend of refined luxury, modern convenience, and a prime location in the heart of Athens' vibrant Mets-Kalimarmaro neighborhood. This impeccably renovated 1st-floor apartment is a sanctuary that combines elegance with practicality, featuring spacious interiors bathed in natural light, thanks to its expansive windows and thoughtful design. The apartment is home to three beautifully appointed bedrooms, including a luxurious master suite that serves as the perfect retreat. With two exquisitely designed bathrooms and an additional guest WC, comfort and functionality are paramount in every corner of this home. The open-plan living room offers an airy and inviting atmosphere, ideal for both relaxation and entertaining, while the sleek, fullyequipped kitchen is a chef's dream, designed for both style and ease of use. Mirage Manor stands out not only for its aesthetic appeal but also for its commitment to sustainability. With an A+ energy certificate, the apartment features autonomous heating with a heat pump system, thermal break aluminum frames, and double-glazed windows, ensuring year-round comfort and energy efficiency. The rich wooden floors add warmth and sophistication, making this home feel like a true haven. Unobstructed views of the city stretch from the apartment, offering a serene escape with a dynamic city backdrop. Its central location places you just moments from the city's iconic landmarks—transportation hubs, the Acropolis, museums, and the city center—making it an ideal home for those who want to live close to the cultural heart of Athens. Complete with underground parking and ample storage, Mirage Manor is designed for those who appreciate luxury living in an unbeatable location. This home isn't just a place to live—it's a lifestyle waiting to be experienced.