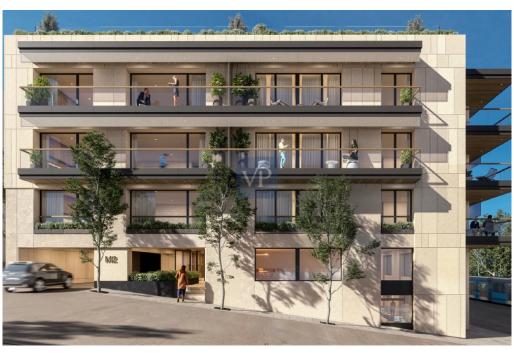

### ??? ????? ????????

Mirage Manor offers a rare blend of refined luxury, modern convenience, and a prime location in the heart of Athens' vibrant Mets-Kalimarmaro neighborhood. This impeccably renovated 1st-floor apartment is a sanctuary that combines elegance with practicality, featuring spacious interiors bathed in natural light, thanks to its expansive windows and thoughtful design. The apartment is home to three beautifully appointed bedrooms, including a luxurious master suite that serves as the perfect retreat. With two exquisitely designed bathrooms and an additional guest WC, comfort and functionality are paramount in every corner of this home. The open-plan living room offers an airy and inviting atmosphere, ideal for both relaxation and entertaining, while the sleek, fullyequipped kitchen is a chef's dream, designed for both style and ease of use. Mirage Manor stands out not only for its aesthetic appeal but also for its commitment to sustainability. With an A+ energy certificate, the apartment features autonomous heating with a heat pump system, thermal break aluminum frames, and double-glazed windows, ensuring year-round comfort and energy efficiency. The rich wooden floors add warmth and sophistication, making this home feel like a true haven. Unobstructed views of the city stretch from the apartment, offering a serene escape with a dynamic city backdrop. Its central location places you just moments from the city's iconic landmarks—transportation hubs, the Acropolis, museums, and the city center—making it an ideal home for those who want to live close to the cultural heart of Athens. Complete with underground parking and ample storage, Mirage Manor is designed for those who appreciate luxury living in an unbeatable location. This home isn't just a place to live—it's a lifestyle waiting to be experienced.