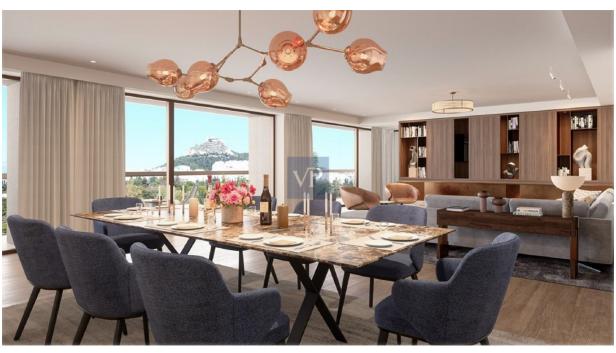

### ??? ????? ????????

Mirage Vista is a truly exceptional apartment, offering a luxurious living experience in the heart of Athens' vibrant Mets-Kalimarmaro neighborhood. This stunning 1st-floor corner unit has been completely renovated in 2024, combining modern amenities with timeless charm. Its spacious design and expansive windows invite natural light to flood the openconcept living spaces, creating a warm, inviting atmosphere. Featuring three generouslysized bedrooms, including a master suite that serves as a personal retreat, Mirage Vista ensures ultimate comfort and privacy. The two sleek bathrooms and additional guest WC are beautifully designed for both style and convenience. The heart of the apartment is its elegant living room, offering a seamless flow into the contemporary kitchen—an ideal space for both relaxing and entertaining. With energy efficiency at its core, Mirage Vista boasts an A+ energy certificate, thanks to its autonomous heat pump system, thermal break aluminum frames, and double-glazed windows. These features not only guarantee a comfortable year-round climate but also contribute to a sustainable and eco-friendly lifestyle. The wooden floors throughout add a touch of warmth, enhancing the overall sophisticated design. Situated on a corner, the apartment offers unobstructed views of the city, providing a serene backdrop to the dynamic energy of Athens. Its prime location places you just moments away from the city center, the Acropolis, and cultural landmarks, while offering a peaceful retreat from the hustle and bustle of the city. With easy access to transportation, everything Athens has to offer is right at your doorstep. Mirage Vista also includes underground parking and ample storage, making it as functional as it is beautiful. This is more than just a place to live; it's a sanctuary designed for those who appreciate modern living, elegance, and the vibrancy of city life.