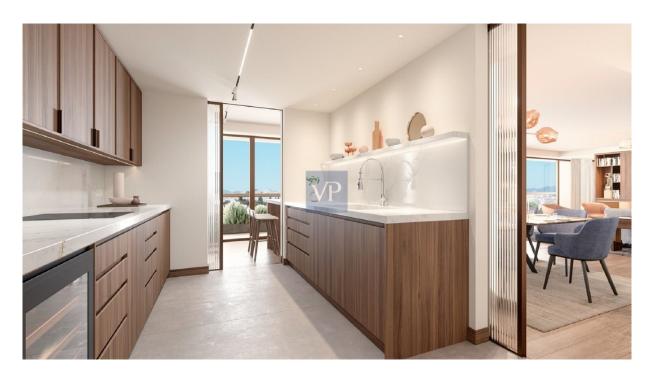

### ??? ????? ????????

Mirage Vista is a truly exceptional apartment, offering a luxurious living experience in the heart of Athens' vibrant Mets-Kalimarmaro neighborhood. This stunning 1st-floor corner unit has been completely renovated in 2024, combining modern amenities with timeless charm. Its spacious design and expansive windows invite natural light to flood the openconcept living spaces, creating a warm, inviting atmosphere. Featuring three generouslysized bedrooms, including a master suite that serves as a personal retreat, Mirage Vista ensures ultimate comfort and privacy. The two sleek bathrooms and additional guest WC are beautifully designed for both style and convenience. The heart of the apartment is its elegant living room, offering a seamless flow into the contemporary kitchen—an ideal space for both relaxing and entertaining. With energy efficiency at its core, Mirage Vista boasts an A+ energy certificate, thanks to its autonomous heat pump system, thermal break aluminum frames, and double-glazed windows. These features not only guarantee a comfortable year-round climate but also contribute to a sustainable and eco-friendly lifestyle. The wooden floors throughout add a touch of warmth, enhancing the overall sophisticated design. Situated on a corner, the apartment offers unobstructed views of the city, providing a serene backdrop to the dynamic energy of Athens. Its prime location places you just moments away from the city center, the Acropolis, and cultural landmarks, while offering a peaceful retreat from the hustle and bustle of the city. With easy access to transportation, everything Athens has to offer is right at your doorstep. Mirage Vista also includes underground parking and ample storage, making it as functional as it is beautiful. This is more than just a place to live; it's a sanctuary designed for those who appreciate modern living, elegance, and the vibrancy of city life.