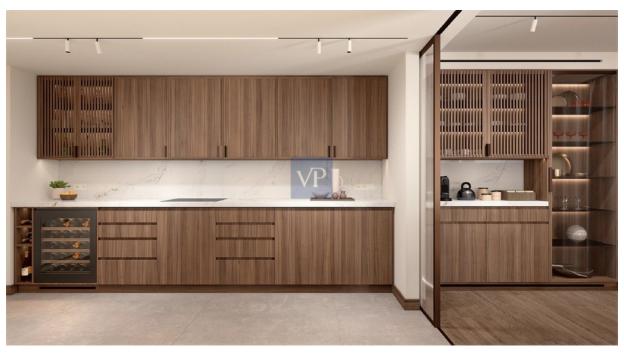

### ??? ????? ????????

Mirage Vista is a truly exceptional apartment, offering a luxurious living experience in the heart of Athens' vibrant Mets-Kalimarmaro neighborhood. This stunning 1st-floor corner unit has been completely renovated in 2024, combining modern amenities with timeless charm. Its spacious design and expansive windows invite natural light to flood the openconcept living spaces, creating a warm, inviting atmosphere. Featuring three generouslysized bedrooms, including a master suite that serves as a personal retreat, Mirage Vista ensures ultimate comfort and privacy. The two sleek bathrooms and additional guest WC are beautifully designed for both style and convenience. The heart of the apartment is its elegant living room, offering a seamless flow into the contemporary kitchen—an ideal space for both relaxing and entertaining. With energy efficiency at its core, Mirage Vista boasts an A+ energy certificate, thanks to its autonomous heat pump system, thermal break aluminum frames, and double-glazed windows. These features not only guarantee a comfortable year-round climate but also contribute to a sustainable and eco-friendly lifestyle. The wooden floors throughout add a touch of warmth, enhancing the overall sophisticated design. Situated on a corner, the apartment offers unobstructed views of the city, providing a serene backdrop to the dynamic energy of Athens. Its prime location places you just moments away from the city center, the Acropolis, and cultural landmarks, while offering a peaceful retreat from the hustle and bustle of the city. With easy access to transportation, everything Athens has to offer is right at your doorstep. Mirage Vista also includes underground parking and ample storage, making it as functional as it is beautiful. This is more than just a place to live; it's a sanctuary designed for those who appreciate modern living, elegance, and the vibrancy of city life.