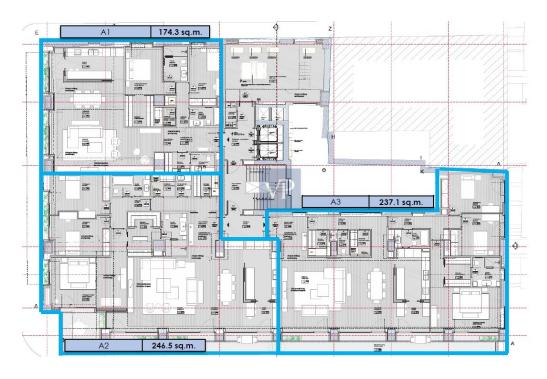

### ??? ????? ????????

Mirage Vista is a truly exceptional apartment, offering a luxurious living experience in the heart of Athens' vibrant Mets-Kalimarmaro neighborhood. This stunning 1st-floor corner unit has been completely renovated in 2024, combining modern amenities with timeless charm. Its spacious design and expansive windows invite natural light to flood the openconcept living spaces, creating a warm, inviting atmosphere. Featuring three generouslysized bedrooms, including a master suite that serves as a personal retreat, Mirage Vista ensures ultimate comfort and privacy. The two sleek bathrooms and additional guest WC are beautifully designed for both style and convenience. The heart of the apartment is its elegant living room, offering a seamless flow into the contemporary kitchen—an ideal space for both relaxing and entertaining. With energy efficiency at its core, Mirage Vista boasts an A+ energy certificate, thanks to its autonomous heat pump system, thermal break aluminum frames, and double-glazed windows. These features not only guarantee a comfortable year-round climate but also contribute to a sustainable and eco-friendly lifestyle. The wooden floors throughout add a touch of warmth, enhancing the overall sophisticated design. Situated on a corner, the apartment offers unobstructed views of the city, providing a serene backdrop to the dynamic energy of Athens. Its prime location places you just moments away from the city center, the Acropolis, and cultural landmarks, while offering a peaceful retreat from the hustle and bustle of the city. With easy access to transportation, everything Athens has to offer is right at your doorstep. Mirage Vista also includes underground parking and ample storage, making it as functional as it is beautiful. This is more than just a place to live; it's a sanctuary designed for those who appreciate modern living, elegance, and the vibrancy of city life.