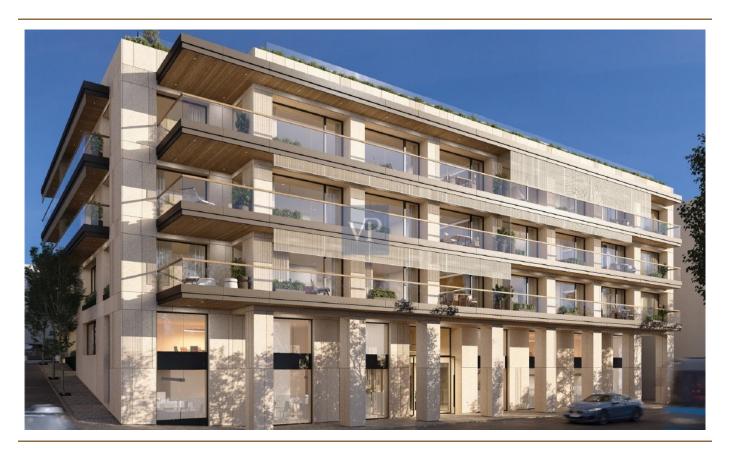

### ??? ????? ????????

Mirage Vista is a truly exceptional apartment, offering a luxurious living experience in the heart of Athens' vibrant Mets-Kalimarmaro neighborhood. This stunning 1st-floor corner unit has been completely renovated in 2024, combining modern amenities with timeless charm. Its spacious design and expansive windows invite natural light to flood the openconcept living spaces, creating a warm, inviting atmosphere. Featuring three generouslysized bedrooms, including a master suite that serves as a personal retreat, Mirage Vista ensures ultimate comfort and privacy. The two sleek bathrooms and additional guest WC are beautifully designed for both style and convenience. The heart of the apartment is its elegant living room, offering a seamless flow into the contemporary kitchen—an ideal space for both relaxing and entertaining. With energy efficiency at its core, Mirage Vista boasts an A+ energy certificate, thanks to its autonomous heat pump system, thermal break aluminum frames, and double-glazed windows. These features not only guarantee a comfortable year-round climate but also contribute to a sustainable and eco-friendly lifestyle. The wooden floors throughout add a touch of warmth, enhancing the overall sophisticated design. Situated on a corner, the apartment offers unobstructed views of the city, providing a serene backdrop to the dynamic energy of Athens. Its prime location places you just moments away from the city center, the Acropolis, and cultural landmarks, while offering a peaceful retreat from the hustle and bustle of the city. With easy access to transportation, everything Athens has to offer is right at your doorstep. Mirage Vista also includes underground parking and ample storage, making it as functional as it is beautiful. This is more than just a place to live; it's a sanctuary designed for those who appreciate modern living, elegance, and the vibrancy of city life.