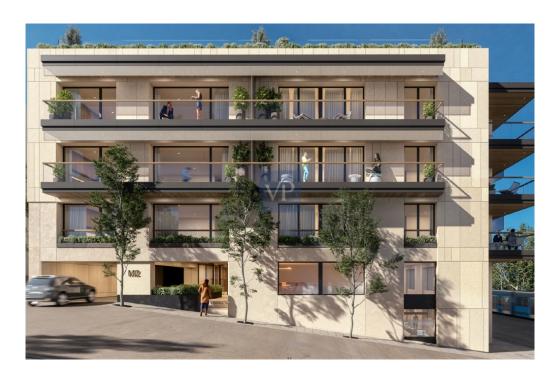

### ??? ????? ????????

Mirage Vista is a truly exceptional apartment, offering a luxurious living experience in the heart of Athens' vibrant Mets-Kalimarmaro neighborhood. This stunning 1st-floor corner unit has been completely renovated in 2024, combining modern amenities with timeless charm. Its spacious design and expansive windows invite natural light to flood the openconcept living spaces, creating a warm, inviting atmosphere. Featuring three generouslysized bedrooms, including a master suite that serves as a personal retreat, Mirage Vista ensures ultimate comfort and privacy. The two sleek bathrooms and additional guest WC are beautifully designed for both style and convenience. The heart of the apartment is its elegant living room, offering a seamless flow into the contemporary kitchen—an ideal space for both relaxing and entertaining. With energy efficiency at its core, Mirage Vista boasts an A+ energy certificate, thanks to its autonomous heat pump system, thermal break aluminum frames, and double-glazed windows. These features not only guarantee a comfortable year-round climate but also contribute to a sustainable and eco-friendly lifestyle. The wooden floors throughout add a touch of warmth, enhancing the overall sophisticated design. Situated on a corner, the apartment offers unobstructed views of the city, providing a serene backdrop to the dynamic energy of Athens. Its prime location places you just moments away from the city center, the Acropolis, and cultural landmarks, while offering a peaceful retreat from the hustle and bustle of the city. With easy access to transportation, everything Athens has to offer is right at your doorstep. Mirage Vista also includes underground parking and ample storage, making it as functional as it is beautiful. This is more than just a place to live; it's a sanctuary designed for those who appreciate modern living, elegance, and the vibrancy of city life.