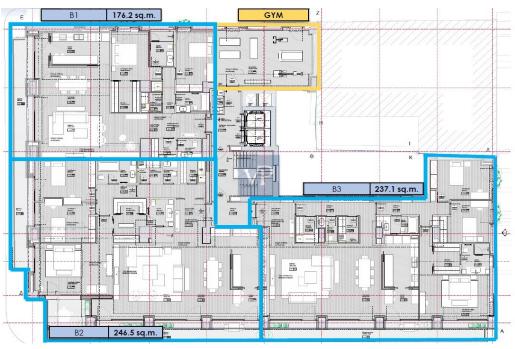

### ??? ????? ????????

Mirage Vista is a truly exceptional apartment, offering a luxurious living experience in the heart of Athens' vibrant Mets-Kalimarmaro neighborhood. This stunning 1st-floor corner unit has been completely renovated in 2024, combining modern amenities with timeless charm. Its spacious design and expansive windows invite natural light to flood the openconcept living spaces, creating a warm, inviting atmosphere. Featuring three generouslysized bedrooms, including a master suite that serves as a personal retreat, Mirage Vista ensures ultimate comfort and privacy. The two sleek bathrooms and additional guest WC are beautifully designed for both style and convenience. The heart of the apartment is its elegant living room, offering a seamless flow into the contemporary kitchen—an ideal space for both relaxing and entertaining. With energy efficiency at its core, Mirage Vista boasts an A+ energy certificate, thanks to its autonomous heat pump system, thermal break aluminum frames, and double-glazed windows. These features not only guarantee a comfortable year-round climate but also contribute to a sustainable and eco-friendly lifestyle. The wooden floors throughout add a touch of warmth, enhancing the overall sophisticated design. Situated on a corner, the apartment offers unobstructed views of the city, providing a serene backdrop to the dynamic energy of Athens. Its prime location places you just moments away from the city center, the Acropolis, and cultural landmarks, while offering a peaceful retreat from the hustle and bustle of the city. With easy access to transportation, everything Athens has to offer is right at your doorstep. Mirage Vista also includes underground parking and ample storage, making it as functional as it is beautiful. This is more than just a place to live; it's a sanctuary designed for those who appreciate modern living, elegance, and the vibrancy of city life.