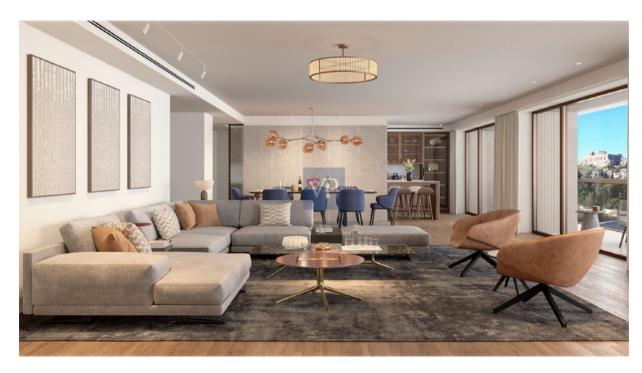

### ??? ????? ????????

Mirage Vista is a truly exceptional apartment, offering a luxurious living experience in the heart of Athens' vibrant Mets-Kalimarmaro neighborhood. This stunning 1st-floor corner unit has been completely renovated in 2024, combining modern amenities with timeless charm. Its spacious design and expansive windows invite natural light to flood the openconcept living spaces, creating a warm, inviting atmosphere. Featuring three generouslysized bedrooms, including a master suite that serves as a personal retreat, Mirage Vista ensures ultimate comfort and privacy. The two sleek bathrooms and additional guest WC are beautifully designed for both style and convenience. The heart of the apartment is its elegant living room, offering a seamless flow into the contemporary kitchen—an ideal space for both relaxing and entertaining. With energy efficiency at its core, Mirage Vista boasts an A+ energy certificate, thanks to its autonomous heat pump system, thermal break aluminum frames, and double-glazed windows. These features not only guarantee a comfortable year-round climate but also contribute to a sustainable and eco-friendly lifestyle. The wooden floors throughout add a touch of warmth, enhancing the overall sophisticated design. Situated on a corner, the apartment offers unobstructed views of the city, providing a serene backdrop to the dynamic energy of Athens. Its prime location places you just moments away from the city center, the Acropolis, and cultural landmarks, while offering a peaceful retreat from the hustle and bustle of the city. With easy access to transportation, everything Athens has to offer is right at your doorstep. Mirage Vista also includes underground parking and ample storage, making it as functional as it is beautiful. This is more than just a place to live; it's a sanctuary designed for those who appreciate modern living, elegance, and the vibrancy of city life.