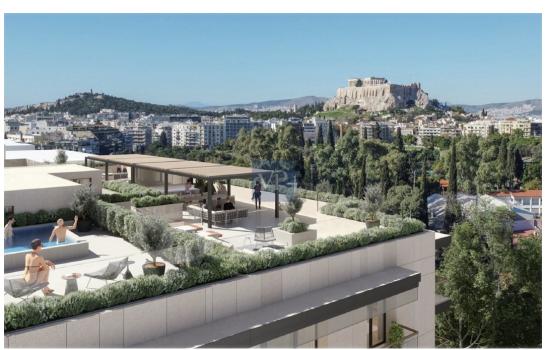

### ??? ????? ????????

Mirage Vista is a truly exceptional apartment, offering a luxurious living experience in the heart of Athens' vibrant Mets-Kalimarmaro neighborhood. This stunning 1st-floor corner unit has been completely renovated in 2024, combining modern amenities with timeless charm. Its spacious design and expansive windows invite natural light to flood the openconcept living spaces, creating a warm, inviting atmosphere. Featuring three generouslysized bedrooms, including a master suite that serves as a personal retreat, Mirage Vista ensures ultimate comfort and privacy. The two sleek bathrooms and additional guest WC are beautifully designed for both style and convenience. The heart of the apartment is its elegant living room, offering a seamless flow into the contemporary kitchen—an ideal space for both relaxing and entertaining. With energy efficiency at its core, Mirage Vista boasts an A+ energy certificate, thanks to its autonomous heat pump system, thermal break aluminum frames, and double-glazed windows. These features not only guarantee a comfortable year-round climate but also contribute to a sustainable and eco-friendly lifestyle. The wooden floors throughout add a touch of warmth, enhancing the overall sophisticated design. Situated on a corner, the apartment offers unobstructed views of the city, providing a serene backdrop to the dynamic energy of Athens. Its prime location places you just moments away from the city center, the Acropolis, and cultural landmarks, while offering a peaceful retreat from the hustle and bustle of the city. With easy access to transportation, everything Athens has to offer is right at your doorstep. Mirage Vista also includes underground parking and ample storage, making it as functional as it is beautiful. This is more than just a place to live; it's a sanctuary designed for those who appreciate modern living, elegance, and the vibrancy of city life.