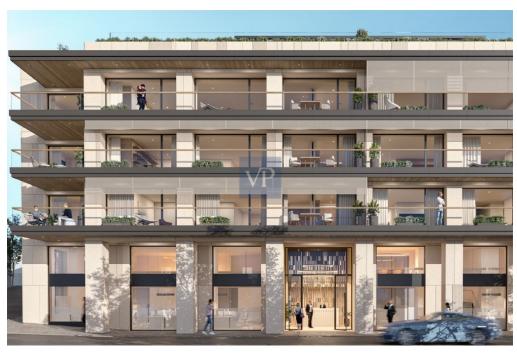

### ??? ????? ????????

Mirage Vista is a truly exceptional apartment, offering a luxurious living experience in the heart of Athens' vibrant Mets-Kalimarmaro neighborhood. This stunning 1st-floor corner unit has been completely renovated in 2024, combining modern amenities with timeless charm. Its spacious design and expansive windows invite natural light to flood the openconcept living spaces, creating a warm, inviting atmosphere. Featuring three generouslysized bedrooms, including a master suite that serves as a personal retreat, Mirage Vista ensures ultimate comfort and privacy. The two sleek bathrooms and additional guest WC are beautifully designed for both style and convenience. The heart of the apartment is its elegant living room, offering a seamless flow into the contemporary kitchen—an ideal space for both relaxing and entertaining. With energy efficiency at its core, Mirage Vista boasts an A+ energy certificate, thanks to its autonomous heat pump system, thermal break aluminum frames, and double-glazed windows. These features not only guarantee a comfortable year-round climate but also contribute to a sustainable and eco-friendly lifestyle. The wooden floors throughout add a touch of warmth, enhancing the overall sophisticated design. Situated on a corner, the apartment offers unobstructed views of the city, providing a serene backdrop to the dynamic energy of Athens. Its prime location places you just moments away from the city center, the Acropolis, and cultural landmarks, while offering a peaceful retreat from the hustle and bustle of the city. With easy access to transportation, everything Athens has to offer is right at your doorstep. Mirage Vista also includes underground parking and ample storage, making it as functional as it is beautiful. This is more than just a place to live; it's a sanctuary designed for those who appreciate modern living, elegance, and the vibrancy of city life.