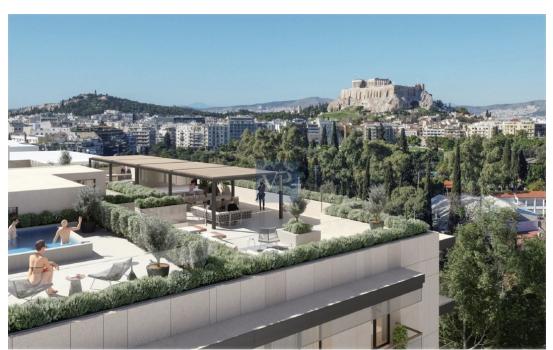

## ??? ????? ????????

Mirage Retreat is a rare sanctuary in the heart of Athens, offering an exceptional blend of elegance, comfort, and modern luxury. Situated in the sought-after Mets-Kalimarmaro area, this stunning 2nd-floor apartment has been fully renovated in 2024, providing an immaculate living space that effortlessly combines style with functionality. The apartment features three spacious bedrooms, including a luxurious master suite, and two beautifully designed bathrooms. An additional guest WC ensures convenience for residents and visitors alike. The expansive living room, bathed in natural light, creates the perfect setting for both relaxation and entertaining, while the modern, fully-equipped kitchen invites culinary creativity in a space designed for convenience and beauty. Equipped with autonomous heating through a heat pump system, Mirage Retreat is as environmentally conscious as it is comfortable, boasting an impressive A+ energy rating. The apartment is filled with thoughtful details, including wooden flooring throughout and aluminum, thermal break frames with double-glazed, energy-efficient windows that not only provide a peaceful ambiance but also offer unobstructed city views that stretch across Athens. Perfectly positioned for those who appreciate the vibrancy of the city yet desire a peaceful retreat, Mirage Retreat offers unmatched proximity to transportation, the city center, the Acropolis, and the Museum. This home offers more than just a place to live--it offers a lifestyle of convenience, luxury, and culture. With an underground parking space and ample storage, Mirage Retreat is designed to cater to your every need. From its pristine condition to its seamless connection to Athens' most iconic landmarks, this apartment is a rare gem in a prime location. Come experience a unique blend of modern living in one of the world's most historic cities.