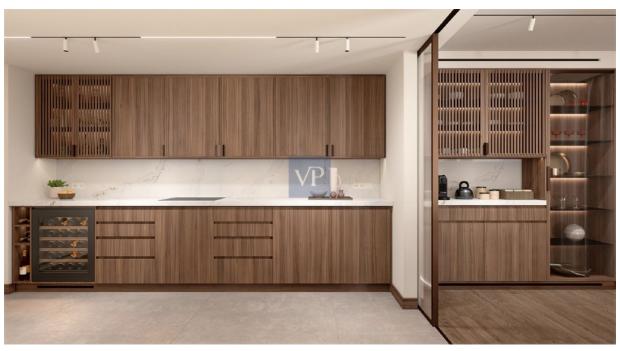

### ??? ????? ????????

Mirage Central is a modern masterpiece that embodies both comfort and sophistication in one of Athens' most desirable neighborhoods—Mets-Kalimarmaro. Situated on the 2nd floor of an elegant building, this newly renovated apartment combines luxury with practicality, offering a living space that's perfect for those who value style and convenience. With three spacious bedrooms, including a luxurious master suite, Mirage Central provides the perfect balance of relaxation and function. Two meticulously designed bathrooms and an additional guest WC ensure convenience and comfort for every member of the household. The expansive, open-concept living room flows seamlessly into a sleek, modern kitchen, ideal for both quiet evenings and lively entertaining. Thoughtfully designed with sustainability in mind, Mirage Central features energy-efficient double-glazed windows and a heat pump heating system, ensuring a comfortable living environment throughout the year while also minimizing energy consumption. The apartment's wooden floors add a touch of warmth and elegance, perfectly complementing the contemporary finishes. The corner positioning of the apartment allows for unobstructed city views, giving you a rare glimpse of the vibrant life that surrounds you. Whether it's the stunning beauty of Athens' skyline or the vibrant energy of the streets below, you'll find yourself immersed in the city's pulse from the comfort of your own home. Located just moments away from the city center, the Acropolis, cultural museums, and with excellent transportation links, Mirage Central places you at the heart of Athens' rich history and dynamic present. Underground parking and additional storage space are included, making this the perfect home for those who want luxury, convenience, and easy access to everything Athens has to offer. At Mirage Central, you're not just renting an apartment—you're embracing an elevated lifestyle, with the best of Athens right at your doorstep.