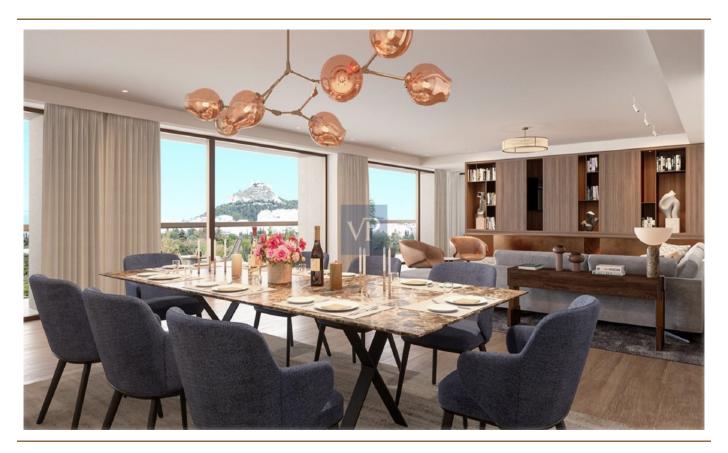

### ??? ????? ????????

Mirage Central is a modern masterpiece that embodies both comfort and sophistication in one of Athens' most desirable neighborhoods—Mets-Kalimarmaro. Situated on the 2nd floor of an elegant building, this newly renovated apartment combines luxury with practicality, offering a living space that's perfect for those who value style and convenience. With three spacious bedrooms, including a luxurious master suite, Mirage Central provides the perfect balance of relaxation and function. Two meticulously designed bathrooms and an additional guest WC ensure convenience and comfort for every member of the household. The expansive, open-concept living room flows seamlessly into a sleek, modern kitchen, ideal for both quiet evenings and lively entertaining. Thoughtfully designed with sustainability in mind, Mirage Central features energy-efficient double-glazed windows and a heat pump heating system, ensuring a comfortable living environment throughout the year while also minimizing energy consumption. The apartment's wooden floors add a touch of warmth and elegance, perfectly complementing the contemporary finishes. The corner positioning of the apartment allows for unobstructed city views, giving you a rare glimpse of the vibrant life that surrounds you. Whether it's the stunning beauty of Athens' skyline or the vibrant energy of the streets below, you'll find yourself immersed in the city's pulse from the comfort of your own home. Located just moments away from the city center, the Acropolis, cultural museums, and with excellent transportation links, Mirage Central places you at the heart of Athens' rich history and dynamic present. Underground parking and additional storage space are included, making this the perfect home for those who want luxury, convenience, and easy access to everything Athens has to offer. At Mirage Central, you're not just renting an apartment—you're embracing an elevated lifestyle, with the best of Athens right at your doorstep.