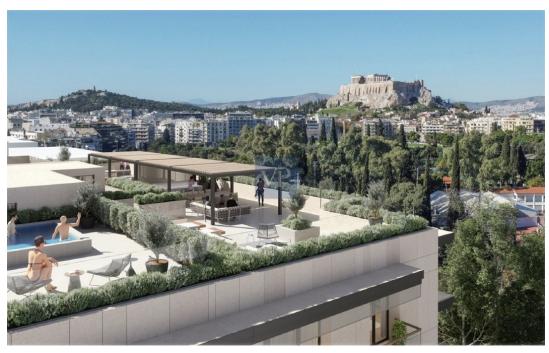

### ??? ????? ????????

Mirage Central is a modern masterpiece that embodies both comfort and sophistication in one of Athens' most desirable neighborhoods—Mets-Kalimarmaro. Situated on the 2nd floor of an elegant building, this newly renovated apartment combines luxury with practicality, offering a living space that's perfect for those who value style and convenience. With three spacious bedrooms, including a luxurious master suite, Mirage Central provides the perfect balance of relaxation and function. Two meticulously designed bathrooms and an additional guest WC ensure convenience and comfort for every member of the household. The expansive, open-concept living room flows seamlessly into a sleek, modern kitchen, ideal for both quiet evenings and lively entertaining. Thoughtfully designed with sustainability in mind, Mirage Central features energy-efficient double-glazed windows and a heat pump heating system, ensuring a comfortable living environment throughout the year while also minimizing energy consumption. The apartment's wooden floors add a touch of warmth and elegance, perfectly complementing the contemporary finishes. The corner positioning of the apartment allows for unobstructed city views, giving you a rare glimpse of the vibrant life that surrounds you. Whether it's the stunning beauty of Athens' skyline or the vibrant energy of the streets below, you'll find yourself immersed in the city's pulse from the comfort of your own home. Located just moments away from the city center, the Acropolis, cultural museums, and with excellent transportation links, Mirage Central places you at the heart of Athens' rich history and dynamic present. Underground parking and additional storage space are included, making this the perfect home for those who want luxury, convenience, and easy access to everything Athens has to offer. At Mirage Central, you're not just renting an apartment—you're embracing an elevated lifestyle, with the best of Athens right at your doorstep.