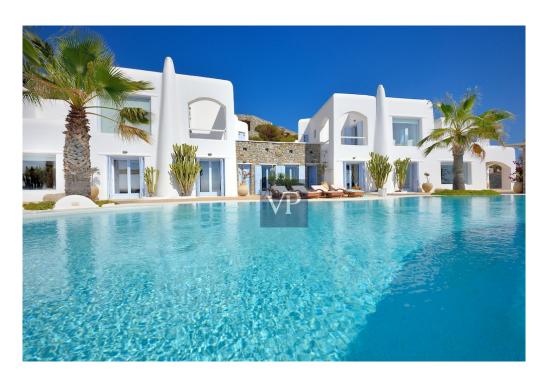

| 27.000.000 EUR           |
|--------------------------|
| ????                     |
| ca. 1.000 m <sup>2</sup> |
|                          |

??? ????? ????????

Pinnacle Estate is one of the most exceptional properties on the island, offering a combination of Its uniqueness means that it is rarely available to those seeking luxurious and one-of-a-kind location. Pinnacle Estate is an exceptional property on the island, offering unparalleled privacy, exclusive access to the sea, and a stunning panoramic view. Lounge at your own private dock or simply take your tender or yacht and cruise away. Located on the edge of a rocky shore, the property boasts absolute privacy and exclusive access to the sea, a rare feature on the island. It offers a perfect balance between proximity to the island's hotspots and a tranquil and isolated setting, making it an ideal choice for those who value their privacy but also want to be close to everything. The panoramic view from Pinnacle Estate is truly breathtaking, showcasing stunning sunsets and toward the island of Delos, which was highly revered by the ancient Greeks for its powerful energy. The endless shades of blue of the Aegean Sea are sure to provide both inspiration and relaxation. In addition to its many impressive features, Pinnacle Estate is also notable for its exceptional ability to withstand adverse weather conditions the villa is so well protected that truly differentiates its tranquility and serene environment from any other property. The property is divided into two main villas, two guest houses, and a two-bedroom apartment. Pinnacle Estate is designed to offer both independent and private living spaces, as well as numerous communal areas for relaxation and entertainment.