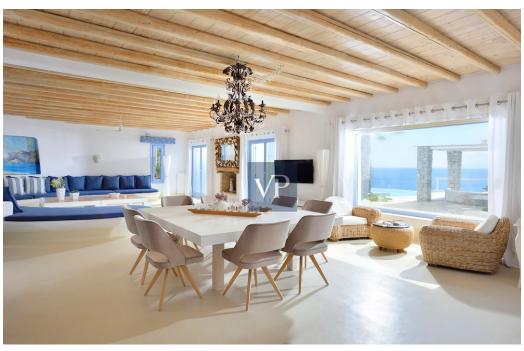

| 27.000.000 EUR           |
|--------------------------|
| ????                     |
| ca. 1.000 m <sup>2</sup> |
|                          |

??? ????? ????????

Pinnacle Estate is one of the most exceptional properties on the island, offering a combination of Its uniqueness means that it is rarely available to those seeking luxurious and one-of-a-kind location. Pinnacle Estate is an exceptional property on the island, offering unparalleled privacy, exclusive access to the sea, and a stunning panoramic view. Lounge at your own private dock or simply take your tender or yacht and cruise away. Located on the edge of a rocky shore, the property boasts absolute privacy and exclusive access to the sea, a rare feature on the island. It offers a perfect balance between proximity to the island's hotspots and a tranquil and isolated setting, making it an ideal choice for those who value their privacy but also want to be close to everything. The panoramic view from Pinnacle Estate is truly breathtaking, showcasing stunning sunsets and toward the island of Delos, which was highly revered by the ancient Greeks for its powerful energy. The endless shades of blue of the Aegean Sea are sure to provide both inspiration and relaxation. In addition to its many impressive features, Pinnacle Estate is also notable for its exceptional ability to withstand adverse weather conditions the villa is so well protected that truly differentiates its tranquility and serene environment from any other property. The property is divided into two main villas, two guest houses, and a two-bedroom apartment. Pinnacle Estate is designed to offer both independent and private living spaces, as well as numerous communal areas for relaxation and entertainment.