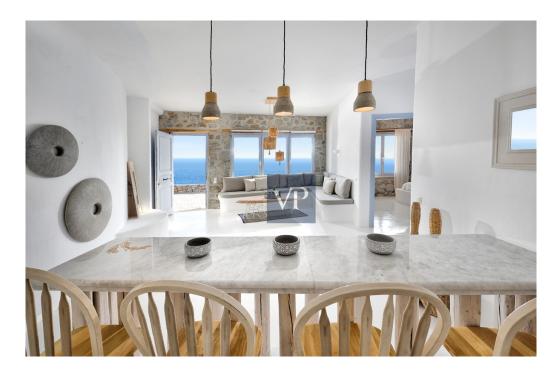

| 27.000.000 EUR           |
|--------------------------|
| ????                     |
| ca. 1.000 m <sup>2</sup> |
|                          |

??? ????? ????????

Pinnacle Estate is one of the most exceptional properties on the island, offering a combination of Its uniqueness means that it is rarely available to those seeking luxurious and one-of-a-kind location. Pinnacle Estate is an exceptional property on the island, offering unparalleled privacy, exclusive access to the sea, and a stunning panoramic view. Lounge at your own private dock or simply take your tender or yacht and cruise away. Located on the edge of a rocky shore, the property boasts absolute privacy and exclusive access to the sea, a rare feature on the island. It offers a perfect balance between proximity to the island's hotspots and a tranquil and isolated setting, making it an ideal choice for those who value their privacy but also want to be close to everything. The panoramic view from Pinnacle Estate is truly breathtaking, showcasing stunning sunsets and toward the island of Delos, which was highly revered by the ancient Greeks for its powerful energy. The endless shades of blue of the Aegean Sea are sure to provide both inspiration and relaxation. In addition to its many impressive features, Pinnacle Estate is also notable for its exceptional ability to withstand adverse weather conditions the villa is so well protected that truly differentiates its tranquility and serene environment from any other property. The property is divided into two main villas, two guest houses, and a two-bedroom apartment. Pinnacle Estate is designed to offer both independent and private living spaces, as well as numerous communal areas for relaxation and entertainment.