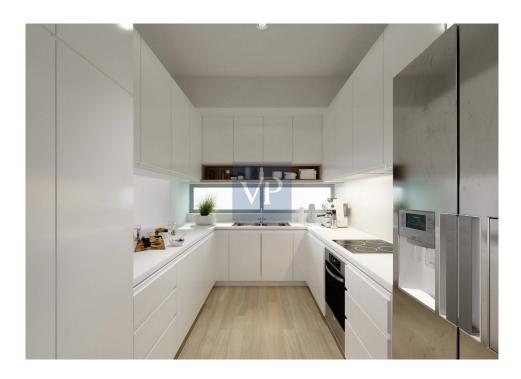

??? ????? ????????

This luxury apartment of 118 sq.m. offers a unique opportunity to experience modern living in one of Athens' most dynamic and rapidly evolving neighborhoods. Located on the 2nd floor in the highly sought-after area of Elliniko. This spacious apartment features three generous bedrooms, (1 master), two modern bathrooms, and a convenient WC, Underground storage, under floor heating, heat pumps, wooden floor, central air conditioning unit, 40 sqm of terraces, parking and one storage, providing comfort and privacy for its residents. Situated in a prime location, the apartment offers easy access to the metro, the sea, and nearby beaches, making it an ideal choice for those who wish to combine the convenience of city living with proximity to nature. The area is currently experiencing rapid development, with the transformation of the Hellinikon project, one of the largest urban regeneration projects in Europe. This ambitious project includes luxury residences, shopping centers, parks, marinas, and cultural venues, ensuring long-term value and growth. The apartment also boasts stunning views of the park and the sea, adding to its appeal. Its bright, open design ensures ample natural light and ventilation throughout, creating a fresh and welcoming atmosphere in every room. It will be delivered in April 2025,