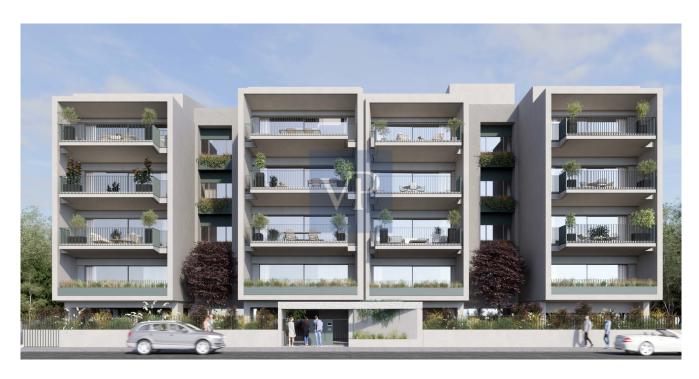

??? ????? ????????

This luxury apartment of 118 sq.m. offers a unique opportunity to experience modern living in one of Athens' most dynamic and rapidly evolving neighborhoods. Located on the 2nd floor in the highly sought-after area of Elliniko. This spacious apartment features three generous bedrooms, (1 master), two modern bathrooms, and a convenient WC, Underground storage, under floor heating, heat pumps, wooden floor, central air conditioning unit, 40 sqm of terraces, parking and one storage, providing comfort and privacy for its residents. Situated in a prime location, the apartment offers easy access to the metro, the sea, and nearby beaches, making it an ideal choice for those who wish to combine the convenience of city living with proximity to nature. The area is currently experiencing rapid development, with the transformation of the Hellinikon project, one of the largest urban regeneration projects in Europe. This ambitious project includes luxury residences, shopping centers, parks, marinas, and cultural venues, ensuring long-term value and growth. The apartment also boasts stunning views of the park and the sea, adding to its appeal. Its bright, open design ensures ample natural light and ventilation throughout, creating a fresh and welcoming atmosphere in every room. It will be delivered in April 2025,