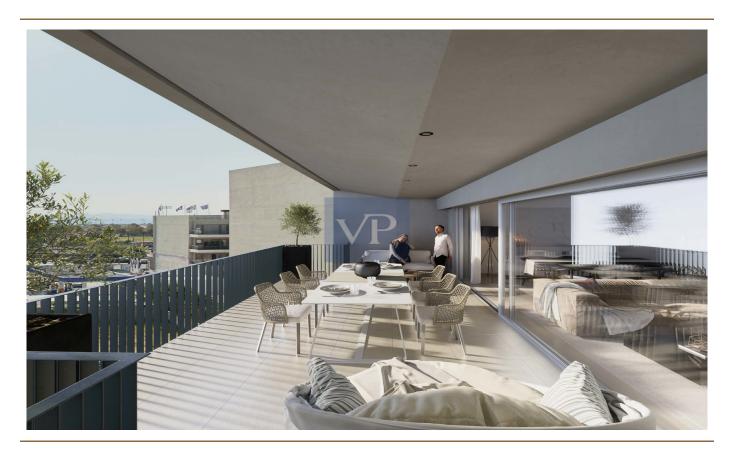

??? ????? ????????

This luxury apartment of 118 sq.m. offers a unique opportunity to experience modern living in one of Athens' most dynamic and rapidly evolving neighborhoods. Located on the 2nd floor in the highly sought-after area of Elliniko. This spacious apartment features three generous bedrooms, (1 master), two modern bathrooms, and a convenient WC, Underground storage, under floor heating, heat pumps, wooden floor, central air conditioning unit, 40 sqm of terraces, parking and one storage, providing comfort and privacy for its residents. Situated in a prime location, the apartment offers easy access to the metro, the sea, and nearby beaches, making it an ideal choice for those who wish to combine the convenience of city living with proximity to nature. The area is currently experiencing rapid development, with the transformation of the Hellinikon project, one of the largest urban regeneration projects in Europe. This ambitious project includes luxury residences, shopping centers, parks, marinas, and cultural venues, ensuring long-term value and growth. The apartment also boasts stunning views of the park and the sea, adding to its appeal. Its bright, open design ensures ample natural light and ventilation throughout, creating a fresh and welcoming atmosphere in every room. It will be delivered in April 2025,