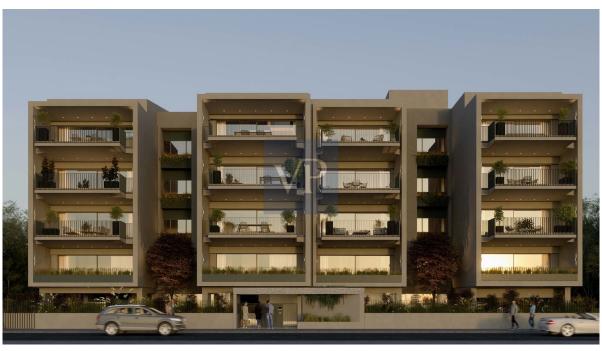

??? ????? ????????

This luxury apartment of 118 sq.m. offers a unique opportunity to experience modern living in one of Athens' most dynamic and rapidly evolving neighborhoods. Located on the 2nd floor in the highly sought-after area of Elliniko. This spacious apartment features three generous bedrooms, (1 master), two modern bathrooms, and a convenient WC, Underground storage, under floor heating, heat pumps, wooden floor, central air conditioning unit, 40 sqm of terraces, parking and one storage, providing comfort and privacy for its residents. Situated in a prime location, the apartment offers easy access to the metro, the sea, and nearby beaches, making it an ideal choice for those who wish to combine the convenience of city living with proximity to nature. The area is currently experiencing rapid development, with the transformation of the Hellinikon project, one of the largest urban regeneration projects in Europe. This ambitious project includes luxury residences, shopping centers, parks, marinas, and cultural venues, ensuring long-term value and growth. The apartment also boasts stunning views of the park and the sea, adding to its appeal. Its bright, open design ensures ample natural light and ventilation throughout, creating a fresh and welcoming atmosphere in every room. It will be delivered in April 2025,