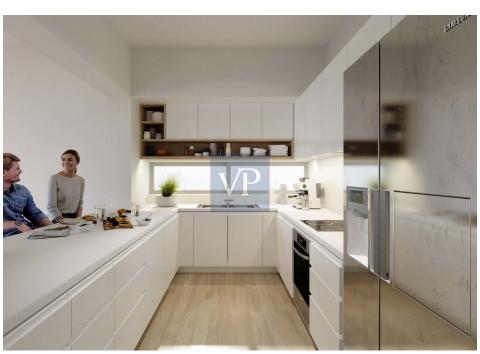

??? ????? ????????

This luxury apartment of 118 sq.m. offers a unique opportunity to experience modern living in one of Athens' most dynamic and rapidly evolving neighborhoods. Located on the 2nd floor in the highly sought-after area of Elliniko. This spacious apartment features three generous bedrooms, (1 master), two modern bathrooms, and a convenient WC, Underground storage, under floor heating, heat pumps, wooden floor, central air conditioning unit, 40 sqm of terraces, parking and one storage, providing comfort and privacy for its residents. Situated in a prime location, the apartment offers easy access to the metro, the sea, and nearby beaches, making it an ideal choice for those who wish to combine the convenience of city living with proximity to nature. The area is currently experiencing rapid development, with the transformation of the Hellinikon project, one of the largest urban regeneration projects in Europe. This ambitious project includes luxury residences, shopping centers, parks, marinas, and cultural venues, ensuring long-term value and growth. The apartment also boasts stunning views of the park and the sea, adding to its appeal. Its bright, open design ensures ample natural light and ventilation throughout, creating a fresh and welcoming atmosphere in every room. It will be delivered in April 2025,