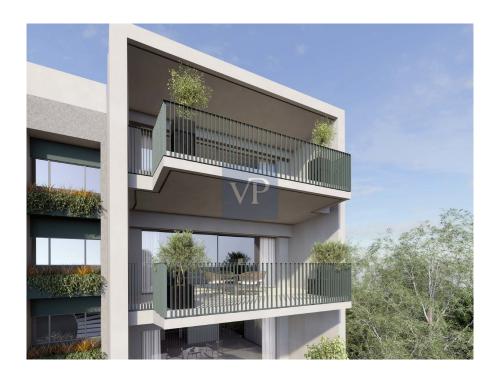

??? ????? ????????

This luxury apartment of 118 sq.m. offers a unique opportunity to experience modern living in one of Athens' most dynamic and rapidly evolving neighborhoods. Located on the 2nd floor in the highly sought-after area of Elliniko. This spacious apartment features three generous bedrooms, (1 master), two modern bathrooms, and a convenient WC, Underground storage, under floor heating, heat pumps, wooden floor, central air conditioning unit, 40 sqm of terraces, parking and one storage, providing comfort and privacy for its residents. Situated in a prime location, the apartment offers easy access to the metro, the sea, and nearby beaches, making it an ideal choice for those who wish to combine the convenience of city living with proximity to nature. The area is currently experiencing rapid development, with the transformation of the Hellinikon project, one of the largest urban regeneration projects in Europe. This ambitious project includes luxury residences, shopping centers, parks, marinas, and cultural venues, ensuring long-term value and growth. The apartment also boasts stunning views of the park and the sea, adding to its appeal. Its bright, open design ensures ample natural light and ventilation throughout, creating a fresh and welcoming atmosphere in every room. It will be delivered in April 2025,