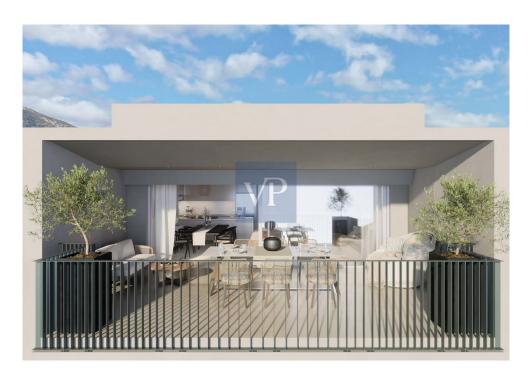

??? ????? ????????

This luxury apartment of 118 sq.m. offers a unique opportunity to experience modern living in one of Athens' most dynamic and rapidly evolving neighborhoods. Located on the 2nd floor in the highly sought-after area of Elliniko. This spacious apartment features three generous bedrooms, (1 master), two modern bathrooms, and a convenient WC, Underground storage, under floor heating, heat pumps, wooden floor, central air conditioning unit, 40 sqm of terraces, parking and one storage, providing comfort and privacy for its residents. Situated in a prime location, the apartment offers easy access to the metro, the sea, and nearby beaches, making it an ideal choice for those who wish to combine the convenience of city living with proximity to nature. The area is currently experiencing rapid development, with the transformation of the Hellinikon project, one of the largest urban regeneration projects in Europe. This ambitious project includes luxury residences, shopping centers, parks, marinas, and cultural venues, ensuring long-term value and growth. The apartment also boasts stunning views of the park and the sea, adding to its appeal. Its bright, open design ensures ample natural light and ventilation throughout, creating a fresh and welcoming atmosphere in every room. It will be delivered in April 2025,