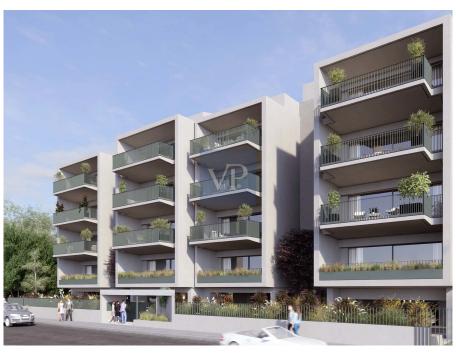

??? ????? ????????

This luxury apartment of 118 sq.m. offers a unique opportunity to experience modern living in one of Athens' most dynamic and rapidly evolving neighborhoods. Located on the 2nd floor in the highly sought-after area of Elliniko. This spacious apartment features three generous bedrooms, (1 master), two modern bathrooms, and a convenient WC, Underground storage, under floor heating, heat pumps, wooden floor, central air conditioning unit, 40 sqm of terraces, parking and one storage, providing comfort and privacy for its residents. Situated in a prime location, the apartment offers easy access to the metro, the sea, and nearby beaches, making it an ideal choice for those who wish to combine the convenience of city living with proximity to nature. The area is currently experiencing rapid development, with the transformation of the Hellinikon project, one of the largest urban regeneration projects in Europe. This ambitious project includes luxury residences, shopping centers, parks, marinas, and cultural venues, ensuring long-term value and growth. The apartment also boasts stunning views of the park and the sea, adding to its appeal. Its bright, open design ensures ample natural light and ventilation throughout, creating a fresh and welcoming atmosphere in every room. It will be delivered in April 2025,