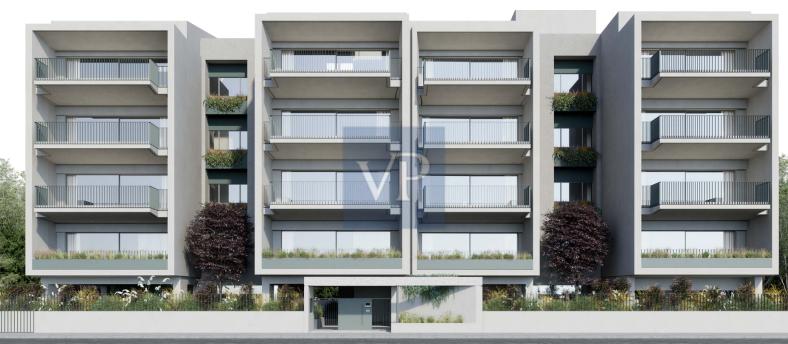

??? ????? ????????

This luxury apartment of 118 sq.m. offers a unique opportunity to experience modern living in one of Athens' most dynamic and rapidly evolving neighborhoods. Located on the 2nd floor in the highly sought-after area of Elliniko. This spacious apartment features three generous bedrooms, (1 master), two modern bathrooms, and a convenient WC, Underground storage, under floor heating, heat pumps, wooden floor, central air conditioning unit, 40 sqm of terraces, parking and one storage, providing comfort and privacy for its residents. Situated in a prime location, the apartment offers easy access to the metro, the sea, and nearby beaches, making it an ideal choice for those who wish to combine the convenience of city living with proximity to nature. The area is currently experiencing rapid development, with the transformation of the Hellinikon project, one of the largest urban regeneration projects in Europe. This ambitious project includes luxury residences, shopping centers, parks, marinas, and cultural venues, ensuring long-term value and growth. The apartment also boasts stunning views of the park and the sea, adding to its appeal. Its bright, open design ensures ample natural light and ventilation throughout, creating a fresh and welcoming atmosphere in every room. It will be delivered in April 2025,