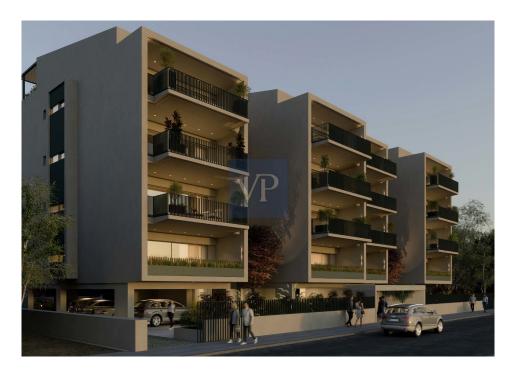

??? ????? ????????

This luxury apartment of 118 sq.m. offers a unique opportunity to experience modern living in one of Athens' most dynamic and rapidly evolving neighborhoods. Located on the 2nd floor in the highly sought-after area of Elliniko. This spacious apartment features three generous bedrooms, (1 master), two modern bathrooms, and a convenient WC, Underground storage, under floor heating, heat pumps, wooden floor, central air conditioning unit, 40 sqm of terraces, parking and one storage, providing comfort and privacy for its residents. Situated in a prime location, the apartment offers easy access to the metro, the sea, and nearby beaches, making it an ideal choice for those who wish to combine the convenience of city living with proximity to nature. The area is currently experiencing rapid development, with the transformation of the Hellinikon project, one of the largest urban regeneration projects in Europe. This ambitious project includes luxury residences, shopping centers, parks, marinas, and cultural venues, ensuring long-term value and growth. The apartment also boasts stunning views of the park and the sea, adding to its appeal. Its bright, open design ensures ample natural light and ventilation throughout, creating a fresh and welcoming atmosphere in every room. It will be delivered in April 2025,