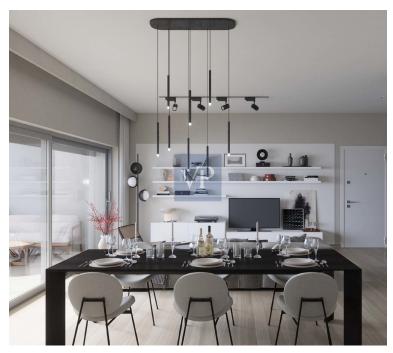

??? ????? ????????

This luxury apartment of 118 sq.m. offers a unique opportunity to experience modern living in one of Athens' most dynamic and rapidly evolving neighborhoods. Located on the 2nd floor in the highly sought-after area of Elliniko. This spacious apartment features three generous bedrooms, (1 master), two modern bathrooms, and a convenient WC, Underground storage, under floor heating, heat pumps, wooden floor, central air conditioning unit, 40 sqm of terraces, parking and one storage, providing comfort and privacy for its residents. Situated in a prime location, the apartment offers easy access to the metro, the sea, and nearby beaches, making it an ideal choice for those who wish to combine the convenience of city living with proximity to nature. The area is currently experiencing rapid development, with the transformation of the Hellinikon project, one of the largest urban regeneration projects in Europe. This ambitious project includes luxury residences, shopping centers, parks, marinas, and cultural venues, ensuring long-term value and growth. The apartment also boasts stunning views of the park and the sea, adding to its appeal. Its bright, open design ensures ample natural light and ventilation throughout, creating a fresh and welcoming atmosphere in every room. It will be delivered in April 2025,