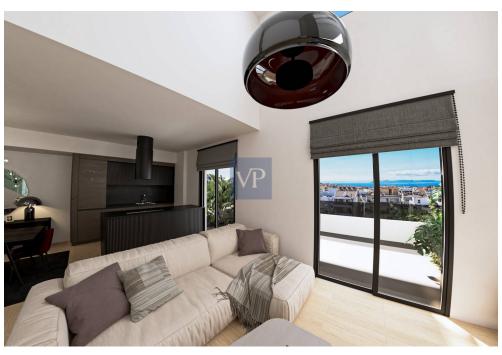

| ???? ??????     | 735.000 EUR |
|-----------------|-------------|
| ????????        | ??????      |
| ???????? ?????? | ca. 136 m²  |

??? ????? ????????

Welcome to Velvet Oasis, a truly elegant maisonette that spans the fourth and fifth floors of a newly developed building in the heart of Glyfada. This stunning residence features three beautifully designed bedrooms and a stylish bathroom, offering the perfect blend of comfort and functionality. As an added convenience, it also includes a private underground parking space, ensuring ease and accessibility at all times. Step inside and be greeted by the warmth of wooden floors throughout, creating a cozy yet refined atmosphere. With an energy certificate pending publication, this property embodies the essence of modern living, seamlessly blending sustainability with contemporary design. Just 4.5 kilometers from the sparkling seaside, Velvet Oasis boasts panoramic views of the stunning coastline, allowing you to soak in the natural beauty from the comfort of your own home. The maisonette is designed to embrace the bright and airy ambiance, enhanced by thoughtful details such as an internal elevator and ample storage space. Whether you're relaxing in the spacious living areas or enjoying the serene views, this residence offers the ultimate in comfort and convenience. Located in Glyfada, one of Athens' most sought-after southern suburbs, Velvet Oasis combines the best of both worlds—a tranquil retreat by the sea with easy access to the vibrant city center. Here, you'll experience the perfect lifestyle: the calm of the coast and the energy of the city, all from the luxury of your own oasis.