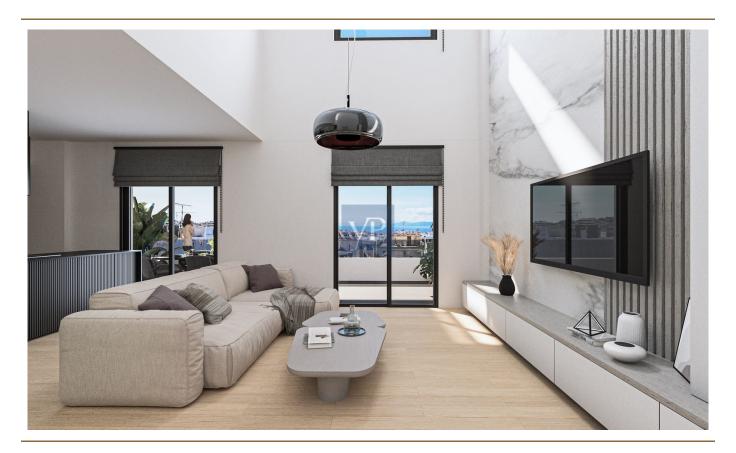

| ???? ??????     | 735.000 EUR |
|-----------------|-------------|
| ????????        | ??????      |
| ???????? ?????? | ca. 136 m²  |

??? ????? ????????

Welcome to Velvet Oasis, a truly elegant maisonette that spans the fourth and fifth floors of a newly developed building in the heart of Glyfada. This stunning residence features three beautifully designed bedrooms and a stylish bathroom, offering the perfect blend of comfort and functionality. As an added convenience, it also includes a private underground parking space, ensuring ease and accessibility at all times. Step inside and be greeted by the warmth of wooden floors throughout, creating a cozy yet refined atmosphere. With an energy certificate pending publication, this property embodies the essence of modern living, seamlessly blending sustainability with contemporary design. Just 4.5 kilometers from the sparkling seaside, Velvet Oasis boasts panoramic views of the stunning coastline, allowing you to soak in the natural beauty from the comfort of your own home. The maisonette is designed to embrace the bright and airy ambiance, enhanced by thoughtful details such as an internal elevator and ample storage space. Whether you're relaxing in the spacious living areas or enjoying the serene views, this residence offers the ultimate in comfort and convenience. Located in Glyfada, one of Athens' most sought-after southern suburbs, Velvet Oasis combines the best of both worlds—a tranquil retreat by the sea with easy access to the vibrant city center. Here, you'll experience the perfect lifestyle: the calm of the coast and the energy of the city, all from the luxury of your own oasis.