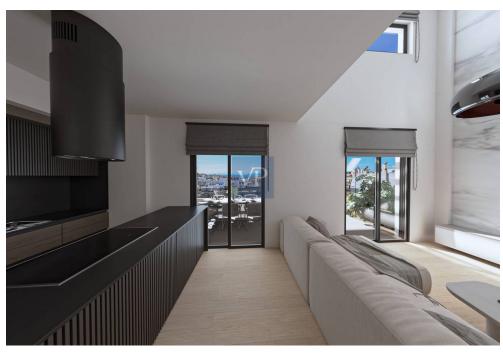

| ???? ??????     | 735.000 EUR |
|-----------------|-------------|
| ????????        | ??????      |
| ???????? ?????? | ca. 136 m²  |

??? ????? ????????

Welcome to Velvet Oasis, a truly elegant maisonette that spans the fourth and fifth floors of a newly developed building in the heart of Glyfada. This stunning residence features three beautifully designed bedrooms and a stylish bathroom, offering the perfect blend of comfort and functionality. As an added convenience, it also includes a private underground parking space, ensuring ease and accessibility at all times. Step inside and be greeted by the warmth of wooden floors throughout, creating a cozy yet refined atmosphere. With an energy certificate pending publication, this property embodies the essence of modern living, seamlessly blending sustainability with contemporary design. Just 4.5 kilometers from the sparkling seaside, Velvet Oasis boasts panoramic views of the stunning coastline, allowing you to soak in the natural beauty from the comfort of your own home. The maisonette is designed to embrace the bright and airy ambiance, enhanced by thoughtful details such as an internal elevator and ample storage space. Whether you're relaxing in the spacious living areas or enjoying the serene views, this residence offers the ultimate in comfort and convenience. Located in Glyfada, one of Athens' most sought-after southern suburbs, Velvet Oasis combines the best of both worlds—a tranquil retreat by the sea with easy access to the vibrant city center. Here, you'll experience the perfect lifestyle: the calm of the coast and the energy of the city, all from the luxury of your own oasis.