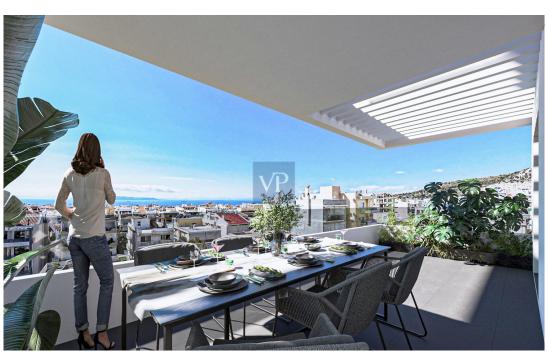

| ???? ??????     | 735.000 EUR |
|-----------------|-------------|
| ????????        | ??????      |
| ???????? ?????? | ca. 136 m²  |

??? ????? ????????

Welcome to Velvet Oasis, a truly elegant maisonette that spans the fourth and fifth floors of a newly developed building in the heart of Glyfada. This stunning residence features three beautifully designed bedrooms and a stylish bathroom, offering the perfect blend of comfort and functionality. As an added convenience, it also includes a private underground parking space, ensuring ease and accessibility at all times. Step inside and be greeted by the warmth of wooden floors throughout, creating a cozy yet refined atmosphere. With an energy certificate pending publication, this property embodies the essence of modern living, seamlessly blending sustainability with contemporary design. Just 4.5 kilometers from the sparkling seaside, Velvet Oasis boasts panoramic views of the stunning coastline, allowing you to soak in the natural beauty from the comfort of your own home. The maisonette is designed to embrace the bright and airy ambiance, enhanced by thoughtful details such as an internal elevator and ample storage space. Whether you're relaxing in the spacious living areas or enjoying the serene views, this residence offers the ultimate in comfort and convenience. Located in Glyfada, one of Athens' most sought-after southern suburbs, Velvet Oasis combines the best of both worlds—a tranquil retreat by the sea with easy access to the vibrant city center. Here, you'll experience the perfect lifestyle: the calm of the coast and the energy of the city, all from the luxury of your own oasis.