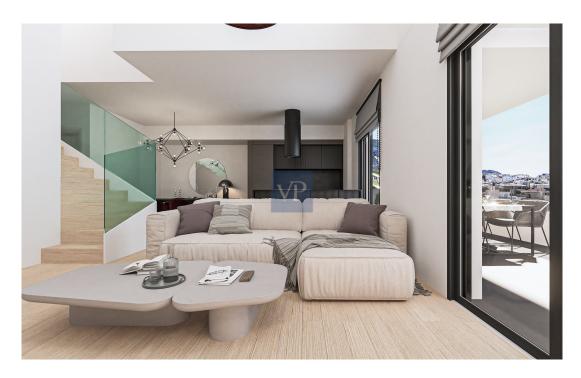

| ???? ??????     | 735.000 EUR |
|-----------------|-------------|
| ????????        | ??????      |
| ???????? ?????? | ca. 136 m²  |

??? ????? ????????

Welcome to Velvet Oasis, a truly elegant maisonette that spans the fourth and fifth floors of a newly developed building in the heart of Glyfada. This stunning residence features three beautifully designed bedrooms and a stylish bathroom, offering the perfect blend of comfort and functionality. As an added convenience, it also includes a private underground parking space, ensuring ease and accessibility at all times. Step inside and be greeted by the warmth of wooden floors throughout, creating a cozy yet refined atmosphere. With an energy certificate pending publication, this property embodies the essence of modern living, seamlessly blending sustainability with contemporary design. Just 4.5 kilometers from the sparkling seaside, Velvet Oasis boasts panoramic views of the stunning coastline, allowing you to soak in the natural beauty from the comfort of your own home. The maisonette is designed to embrace the bright and airy ambiance, enhanced by thoughtful details such as an internal elevator and ample storage space. Whether you're relaxing in the spacious living areas or enjoying the serene views, this residence offers the ultimate in comfort and convenience. Located in Glyfada, one of Athens' most sought-after southern suburbs, Velvet Oasis combines the best of both worlds—a tranquil retreat by the sea with easy access to the vibrant city center. Here, you'll experience the perfect lifestyle: the calm of the coast and the energy of the city, all from the luxury of your own oasis.