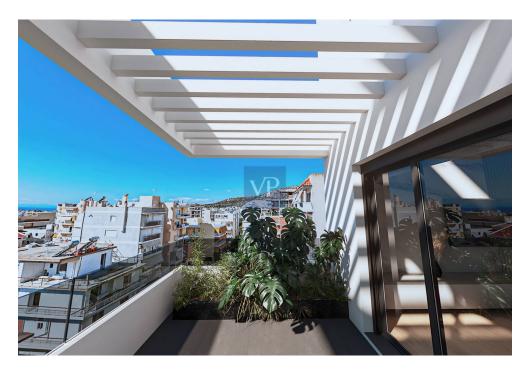

| ???? ??????     | 735.000 EUR |
|-----------------|-------------|
| ????????        | ??????      |
| ???????? ?????? | ca. 136 m²  |

??? ????? ????????

Welcome to Velvet Oasis, a truly elegant maisonette that spans the fourth and fifth floors of a newly developed building in the heart of Glyfada. This stunning residence features three beautifully designed bedrooms and a stylish bathroom, offering the perfect blend of comfort and functionality. As an added convenience, it also includes a private underground parking space, ensuring ease and accessibility at all times. Step inside and be greeted by the warmth of wooden floors throughout, creating a cozy yet refined atmosphere. With an energy certificate pending publication, this property embodies the essence of modern living, seamlessly blending sustainability with contemporary design. Just 4.5 kilometers from the sparkling seaside, Velvet Oasis boasts panoramic views of the stunning coastline, allowing you to soak in the natural beauty from the comfort of your own home. The maisonette is designed to embrace the bright and airy ambiance, enhanced by thoughtful details such as an internal elevator and ample storage space. Whether you're relaxing in the spacious living areas or enjoying the serene views, this residence offers the ultimate in comfort and convenience. Located in Glyfada, one of Athens' most sought-after southern suburbs, Velvet Oasis combines the best of both worlds—a tranquil retreat by the sea with easy access to the vibrant city center. Here, you'll experience the perfect lifestyle: the calm of the coast and the energy of the city, all from the luxury of your own oasis.