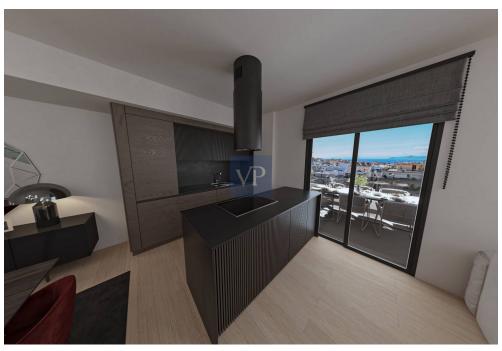

| ???? ??????     | 735.000 EUR |
|-----------------|-------------|
| ????????        | ??????      |
| ???????? ?????? | ca. 136 m²  |

??? ????? ????????

Welcome to Velvet Oasis, a truly elegant maisonette that spans the fourth and fifth floors of a newly developed building in the heart of Glyfada. This stunning residence features three beautifully designed bedrooms and a stylish bathroom, offering the perfect blend of comfort and functionality. As an added convenience, it also includes a private underground parking space, ensuring ease and accessibility at all times. Step inside and be greeted by the warmth of wooden floors throughout, creating a cozy yet refined atmosphere. With an energy certificate pending publication, this property embodies the essence of modern living, seamlessly blending sustainability with contemporary design. Just 4.5 kilometers from the sparkling seaside, Velvet Oasis boasts panoramic views of the stunning coastline, allowing you to soak in the natural beauty from the comfort of your own home. The maisonette is designed to embrace the bright and airy ambiance, enhanced by thoughtful details such as an internal elevator and ample storage space. Whether you're relaxing in the spacious living areas or enjoying the serene views, this residence offers the ultimate in comfort and convenience. Located in Glyfada, one of Athens' most sought-after southern suburbs, Velvet Oasis combines the best of both worlds—a tranquil retreat by the sea with easy access to the vibrant city center. Here, you'll experience the perfect lifestyle: the calm of the coast and the energy of the city, all from the luxury of your own oasis.