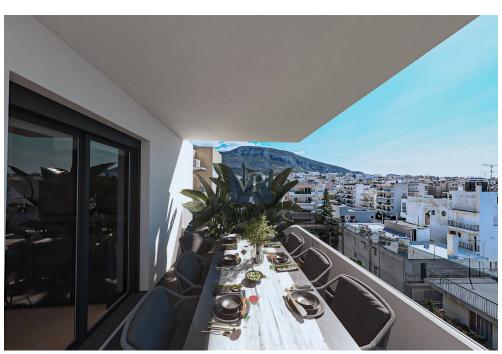

| ???? ??????     | 735.000 EUR |
|-----------------|-------------|
| ????????        | ??????      |
| ???????? ?????? | ca. 136 m²  |

??? ????? ????????

Welcome to Velvet Oasis, a truly elegant maisonette that spans the fourth and fifth floors of a newly developed building in the heart of Glyfada. This stunning residence features three beautifully designed bedrooms and a stylish bathroom, offering the perfect blend of comfort and functionality. As an added convenience, it also includes a private underground parking space, ensuring ease and accessibility at all times. Step inside and be greeted by the warmth of wooden floors throughout, creating a cozy yet refined atmosphere. With an energy certificate pending publication, this property embodies the essence of modern living, seamlessly blending sustainability with contemporary design. Just 4.5 kilometers from the sparkling seaside, Velvet Oasis boasts panoramic views of the stunning coastline, allowing you to soak in the natural beauty from the comfort of your own home. The maisonette is designed to embrace the bright and airy ambiance, enhanced by thoughtful details such as an internal elevator and ample storage space. Whether you're relaxing in the spacious living areas or enjoying the serene views, this residence offers the ultimate in comfort and convenience. Located in Glyfada, one of Athens' most sought-after southern suburbs, Velvet Oasis combines the best of both worlds—a tranquil retreat by the sea with easy access to the vibrant city center. Here, you'll experience the perfect lifestyle: the calm of the coast and the energy of the city, all from the luxury of your own oasis.