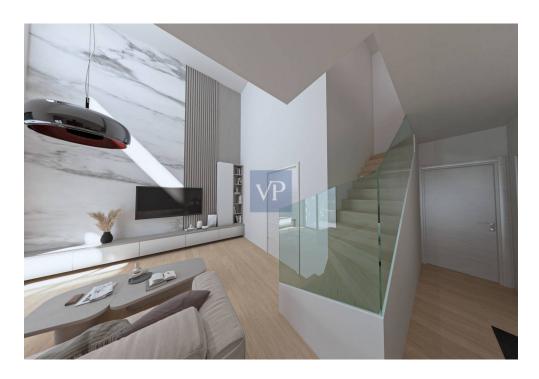

| ???? ??????     | 735.000 EUR |
|-----------------|-------------|
| ????????        | ??????      |
| ???????? ?????? | ca. 136 m²  |

??? ????? ????????

Welcome to Velvet Oasis, a truly elegant maisonette that spans the fourth and fifth floors of a newly developed building in the heart of Glyfada. This stunning residence features three beautifully designed bedrooms and a stylish bathroom, offering the perfect blend of comfort and functionality. As an added convenience, it also includes a private underground parking space, ensuring ease and accessibility at all times. Step inside and be greeted by the warmth of wooden floors throughout, creating a cozy yet refined atmosphere. With an energy certificate pending publication, this property embodies the essence of modern living, seamlessly blending sustainability with contemporary design. Just 4.5 kilometers from the sparkling seaside, Velvet Oasis boasts panoramic views of the stunning coastline, allowing you to soak in the natural beauty from the comfort of your own home. The maisonette is designed to embrace the bright and airy ambiance, enhanced by thoughtful details such as an internal elevator and ample storage space. Whether you're relaxing in the spacious living areas or enjoying the serene views, this residence offers the ultimate in comfort and convenience. Located in Glyfada, one of Athens' most sought-after southern suburbs, Velvet Oasis combines the best of both worlds—a tranquil retreat by the sea with easy access to the vibrant city center. Here, you'll experience the perfect lifestyle: the calm of the coast and the energy of the city, all from the luxury of your own oasis.