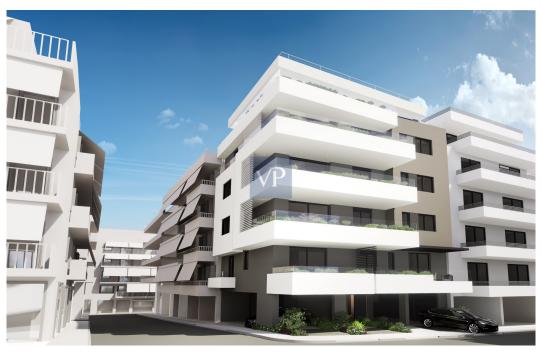

#### ??? ????? ????????

Step into comfort and style with this stunning 114 sq.m. apartment, now available for sale on the second floor of a contemporary building in the vibrant heart of Athens. Downtown Haven offers the perfect blend of modern living and convenience, with an open-concept living room, dining area, and kitchen that seamlessly flow together, creating a spacious and welcoming environment. This elegant residence features three beautifully designed bedrooms and two stylish bathrooms, providing ample space for a growing family or individuals who value luxury and privacy. Thoughtful details such as high-quality wardrobes, sleek kitchen designs, and thermally broken aluminium frames with screens and electric shutters in the bedrooms elevate the overall aesthetic. Plus, a state-of-the-art security door ensures peace of mind for all residents. Energy-efficient and tech-savvy, the apartment boasts A+ energy efficiency, thanks to large windows that allow for an abundance of natural light and modern architectural elements. The installation of photovoltaic systems provides electricity for common areas, while solar water heaters ensure consistent hot water. Additionally, the apartment is pre-equipped for a heat pump, with a gas heating system providing warmth throughout. Other notable features include a dedicated parking space with pre-installation for an electric vehicle charger and Smart Home technology, enabling residents to control various systems and functions with ease. Situated in the sought-after Ellinoroson neighborhood in Ampelokipi, Athens, the apartment offers unbeatable access to all the amenities, services, and transport links the city has to offer. Whether you're looking for an investment opportunity or your next dream home, Downtown Haven is the perfect choice for modern living in one of the most central and dynamic districts of Athens. Experience comfort, functionality, and convenience—this apartment is ready to become your new home.