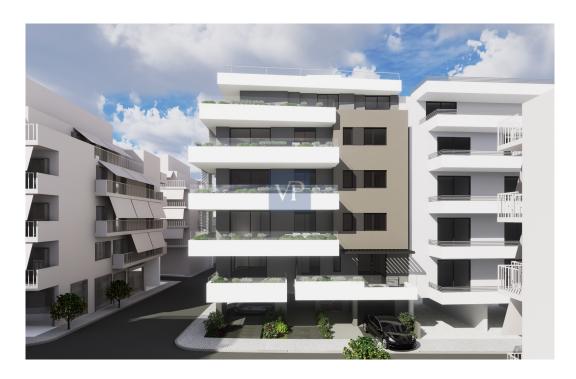

#### ??? ????? ????????

Step into comfort and style with this stunning 114 sq.m. apartment, now available for sale on the second floor of a contemporary building in the vibrant heart of Athens. Downtown Haven offers the perfect blend of modern living and convenience, with an open-concept living room, dining area, and kitchen that seamlessly flow together, creating a spacious and welcoming environment. This elegant residence features three beautifully designed bedrooms and two stylish bathrooms, providing ample space for a growing family or individuals who value luxury and privacy. Thoughtful details such as high-quality wardrobes, sleek kitchen designs, and thermally broken aluminium frames with screens and electric shutters in the bedrooms elevate the overall aesthetic. Plus, a state-of-the-art security door ensures peace of mind for all residents. Energy-efficient and tech-savvy, the apartment boasts A+ energy efficiency, thanks to large windows that allow for an abundance of natural light and modern architectural elements. The installation of photovoltaic systems provides electricity for common areas, while solar water heaters ensure consistent hot water. Additionally, the apartment is pre-equipped for a heat pump, with a gas heating system providing warmth throughout. Other notable features include a dedicated parking space with pre-installation for an electric vehicle charger and Smart Home technology, enabling residents to control various systems and functions with ease. Situated in the sought-after Ellinoroson neighborhood in Ampelokipi, Athens, the apartment offers unbeatable access to all the amenities, services, and transport links the city has to offer. Whether you're looking for an investment opportunity or your next dream home, Downtown Haven is the perfect choice for modern living in one of the most central and dynamic districts of Athens. Experience comfort, functionality, and convenience—this apartment is ready to become your new home.