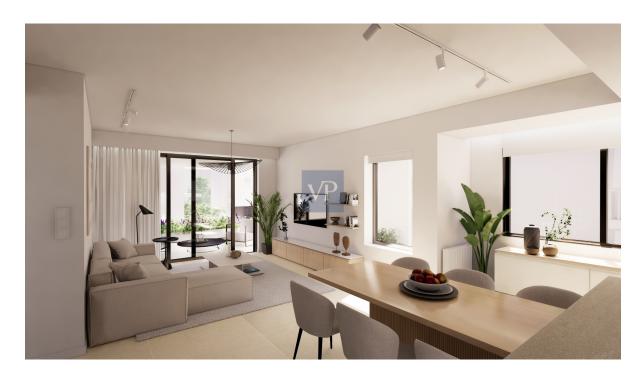

#### ??? ????? ????????

Step into comfort and style with this stunning 114 sq.m. apartment, now available for sale on the second floor of a contemporary building in the vibrant heart of Athens. Downtown Haven offers the perfect blend of modern living and convenience, with an open-concept living room, dining area, and kitchen that seamlessly flow together, creating a spacious and welcoming environment. This elegant residence features three beautifully designed bedrooms and two stylish bathrooms, providing ample space for a growing family or individuals who value luxury and privacy. Thoughtful details such as high-quality wardrobes, sleek kitchen designs, and thermally broken aluminium frames with screens and electric shutters in the bedrooms elevate the overall aesthetic. Plus, a state-of-the-art security door ensures peace of mind for all residents. Energy-efficient and tech-savvy, the apartment boasts A+ energy efficiency, thanks to large windows that allow for an abundance of natural light and modern architectural elements. The installation of photovoltaic systems provides electricity for common areas, while solar water heaters ensure consistent hot water. Additionally, the apartment is pre-equipped for a heat pump, with a gas heating system providing warmth throughout. Other notable features include a dedicated parking space with pre-installation for an electric vehicle charger and Smart Home technology, enabling residents to control various systems and functions with ease. Situated in the sought-after Ellinoroson neighborhood in Ampelokipi, Athens, the apartment offers unbeatable access to all the amenities, services, and transport links the city has to offer. Whether you're looking for an investment opportunity or your next dream home, Downtown Haven is the perfect choice for modern living in one of the most central and dynamic districts of Athens. Experience comfort, functionality, and convenience—this apartment is ready to become your new home.