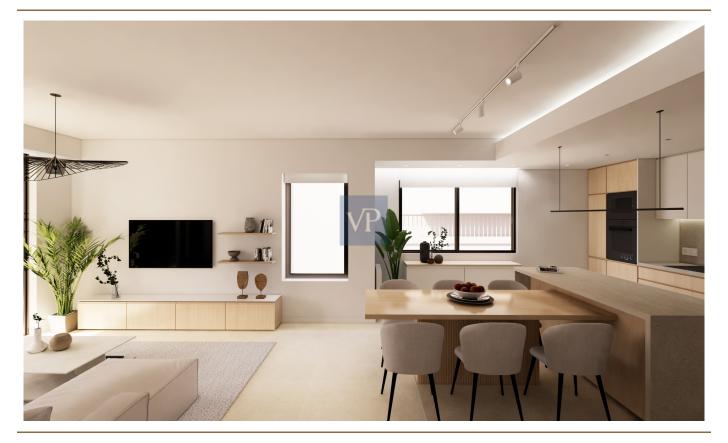

#### ??? ????? ????????

Step into comfort and style with this stunning 114 sq.m. apartment, now available for sale on the second floor of a contemporary building in the vibrant heart of Athens. Downtown Haven offers the perfect blend of modern living and convenience, with an open-concept living room, dining area, and kitchen that seamlessly flow together, creating a spacious and welcoming environment. This elegant residence features three beautifully designed bedrooms and two stylish bathrooms, providing ample space for a growing family or individuals who value luxury and privacy. Thoughtful details such as high-quality wardrobes, sleek kitchen designs, and thermally broken aluminium frames with screens and electric shutters in the bedrooms elevate the overall aesthetic. Plus, a state-of-the-art security door ensures peace of mind for all residents. Energy-efficient and tech-savvy, the apartment boasts A+ energy efficiency, thanks to large windows that allow for an abundance of natural light and modern architectural elements. The installation of photovoltaic systems provides electricity for common areas, while solar water heaters ensure consistent hot water. Additionally, the apartment is pre-equipped for a heat pump, with a gas heating system providing warmth throughout. Other notable features include a dedicated parking space with pre-installation for an electric vehicle charger and Smart Home technology, enabling residents to control various systems and functions with ease. Situated in the sought-after Ellinoroson neighborhood in Ampelokipi, Athens, the apartment offers unbeatable access to all the amenities, services, and transport links the city has to offer. Whether you're looking for an investment opportunity or your next dream home, Downtown Haven is the perfect choice for modern living in one of the most central and dynamic districts of Athens. Experience comfort, functionality, and convenience—this apartment is ready to become your new home.