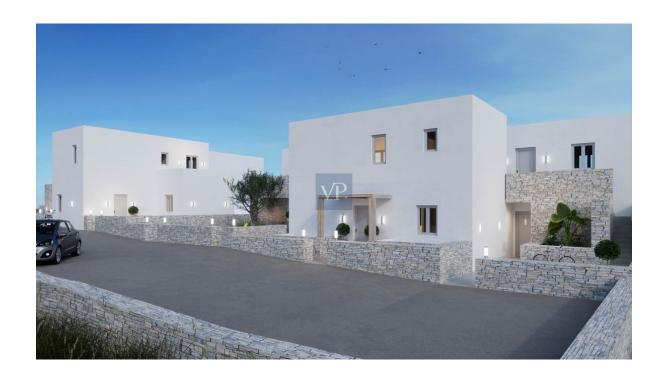

| ???? ??????     | 650.000 EUR |
|-----------------|-------------|
| ?????           | ????        |
| ???????? ?????? | ca. 122 m²  |

??? ????? ????????

Kite Retreat is a part of an exceptional 9-unit project nestled in the scenic Kampos area of Paros. Just a 9-minute drive from Parikia and 5 minutes from Aliki, this luxurious vacation home for sale spans two levels, offering 122 square meters of living space and an expansive 209 square meters of outdoor area, complete with a private garden and pool. Scheduled for completion in 2025, this house boasts 3 spacious bedrooms. The ground floor area, that connects to the outdoor terrace, features an inviting living room and open kitchen. On the same level with access to the terrace you will find one bedroom with its bathroom. The lower level comprises two bedrooms, each with its own en-suite bathroom. The exterior design harmonizes beautifully with the iconic Cycladic aesthetics, featuring classic whitewashed walls. The outdoor area is designed for relaxation and entertainment, with a serene swimming pool and a picturesque garden. Kite Retreat's location provides easy access to the pristine blue waters of the Aegean Sea, with the renowned Punda Beach, famous for its kite surfing, just a few miles away. Residents can enjoy stunning views and convenient proximity to key attractions, including the charming village of Aliki and the vibrant Port of Punda. From Punda, ferry boats operate frequently to Antiparos, providing effortless connectivity throughout the day and night.