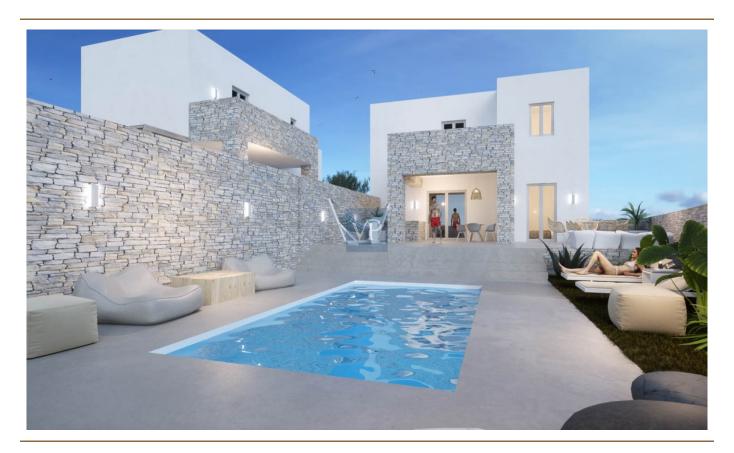

| ???? ??????     | 650.000 EUR |
|-----------------|-------------|
| ?????           | ????        |
| ???????? ?????? | ca. 122 m²  |

??? ????? ????????

Kite Retreat is a part of an exceptional 9-unit project nestled in the scenic Kampos area of Paros. Just a 9-minute drive from Parikia and 5 minutes from Aliki, this luxurious vacation home for sale spans two levels, offering 122 square meters of living space and an expansive 209 square meters of outdoor area, complete with a private garden and pool. Scheduled for completion in 2025, this house boasts 3 spacious bedrooms. The ground floor area, that connects to the outdoor terrace, features an inviting living room and open kitchen. On the same level with access to the terrace you will find one bedroom with its bathroom. The lower level comprises two bedrooms, each with its own en-suite bathroom. The exterior design harmonizes beautifully with the iconic Cycladic aesthetics, featuring classic whitewashed walls. The outdoor area is designed for relaxation and entertainment, with a serene swimming pool and a picturesque garden. Kite Retreat's location provides easy access to the pristine blue waters of the Aegean Sea, with the renowned Punda Beach, famous for its kite surfing, just a few miles away. Residents can enjoy stunning views and convenient proximity to key attractions, including the charming village of Aliki and the vibrant Port of Punda. From Punda, ferry boats operate frequently to Antiparos, providing effortless connectivity throughout the day and night.