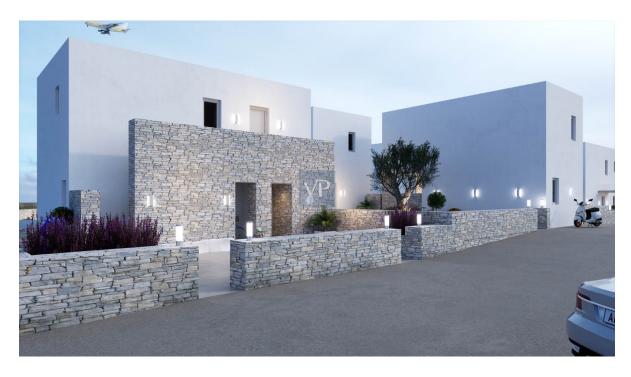

| ???? ??????     | 650.000 EUR |
|-----------------|-------------|
| ?????           | ????        |
| ???????? ?????? | ca. 122 m²  |

??? ????? ????????

Kite Retreat is a part of an exceptional 9-unit project nestled in the scenic Kampos area of Paros. Just a 9-minute drive from Parikia and 5 minutes from Aliki, this luxurious vacation home for sale spans two levels, offering 122 square meters of living space and an expansive 209 square meters of outdoor area, complete with a private garden and pool. Scheduled for completion in 2025, this house boasts 3 spacious bedrooms. The ground floor area, that connects to the outdoor terrace, features an inviting living room and open kitchen. On the same level with access to the terrace you will find one bedroom with its bathroom. The lower level comprises two bedrooms, each with its own en-suite bathroom. The exterior design harmonizes beautifully with the iconic Cycladic aesthetics, featuring classic whitewashed walls. The outdoor area is designed for relaxation and entertainment, with a serene swimming pool and a picturesque garden. Kite Retreat's location provides easy access to the pristine blue waters of the Aegean Sea, with the renowned Punda Beach, famous for its kite surfing, just a few miles away. Residents can enjoy stunning views and convenient proximity to key attractions, including the charming village of Aliki and the vibrant Port of Punda. From Punda, ferry boats operate frequently to Antiparos, providing effortless connectivity throughout the day and night.