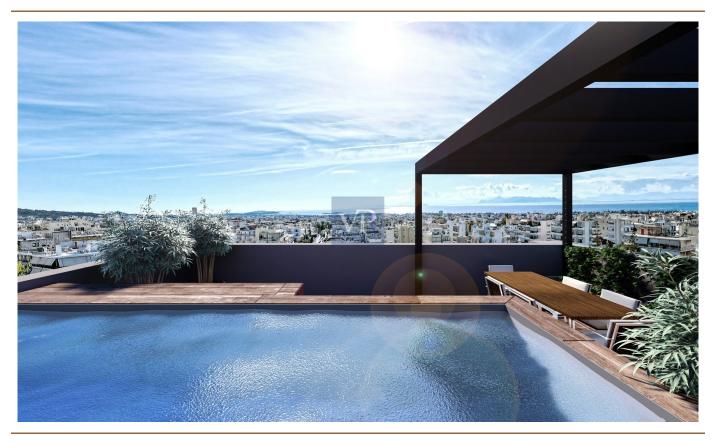

## ??? ????? ????????

Orama Luxurious Apartment I in Glyfada Available for sale a house of 174 square meters in Glyfada. The apartment occupies the fourth and fifth floor of an innovative building, designed with advanced architectural techniques. Entering the fourth floor, greeted by a spacious and bright living room, harmoniously combined with an elegant dining room. Afterward, the tastefully designed and fully equipped kitchen serves all modern amenities for a pleasant daily experience. The apartment has four spacious bedrooms and bathrooms. The view from the master bedroom is stunning, offering panoramic views of the city of Glyfada and the sea. In addition, on the fifth floor exterior there is a spacious terrace with a swimming pool, from which one can enjoy the views of the city and the Saronic Gulf. Glyfada is one of the most recognized and popular areas of the southern suburbs of Athens, offering a unique combination of a seaside lifestyle and direct access to the city center. It is located along the Saronic Gulf and has beautiful, easily accessible beaches. Access to the centre of Athens is excellent via Poseidonos Avenue and the tram. In addition, Glyfada is within walking distance of the Eleftherios Venizelos International Airport, making it ideal for frequent travellers.