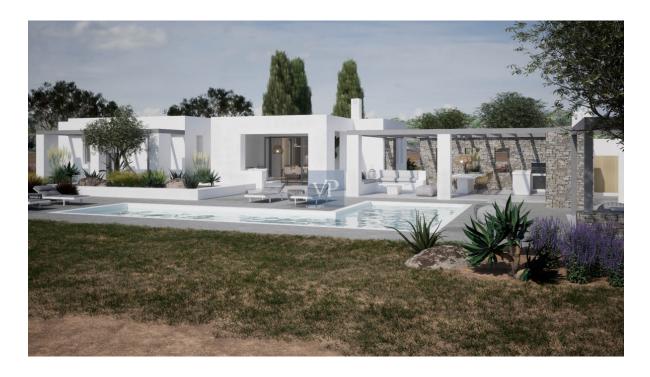

### ??? ????? ????????

Feel like walking to one of the most famous beaches in Paros? Well Aetheria Villa not only is a haven of tranquility but also just steps from the golden sands of Santa Maria Beach. Set on an expansive 8,000-square-meter estate, this exquisite retreat is designed for those who seek both privacy and proximity to the island's most coveted coastline. At the heart of the property lies a charming 150-square-meter villa, a harmonious blend of Cycladic charm and contemporary comfort. The interiors unfold in an effortless flow, with a sunlit living area that brings together a cozy fireplace, an inviting dining space, and an open-concept kitchen. Large floor to ceiling glass doors bathe the space in natural light, seamlessly extending the indoors onto a spacious terrace that captures the essence of island living. A peaceful back patio offers an intimate retreat, while a private corridor leads to three elegantly appointed bedrooms, each featuring its own en-suite bathroom and direct terrace access. Yet, it is outdoors where this residence truly comes to life. Designed for indulgence and relaxation, the villa boasts three distinct lounge areas, an outdoor kitchen and barbecue zone, and a 50-square-meter pool framed by sun loungers. A pergola-shaded living space invites long afternoons of unwinding in the soft island breeze, while an outdoor bathroom and lush landscaped gardens complete this idyllic setting. With the crystal-clear waters of Santa Maria Beach just moments away on foot and the picturesque village of Naoussa an 8-minute drive, Parian Reverie Villa is more than a home—it is an invitation to embrace the effortless elegance of island living.