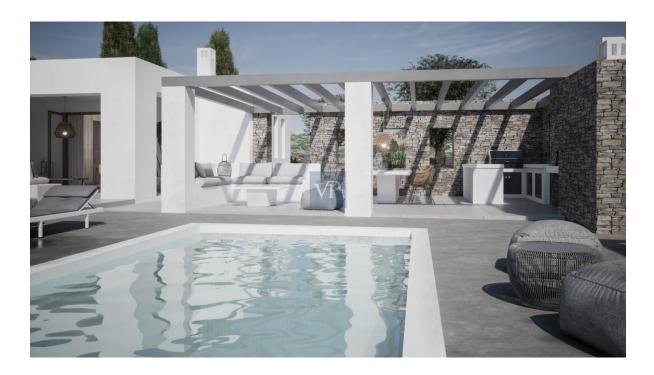

### ??? ????? ????????

Feel like walking to one of the most famous beaches in Paros? Well Aetheria Villa not only is a haven of tranquility but also just steps from the golden sands of Santa Maria Beach. Set on an expansive 8,000-square-meter estate, this exquisite retreat is designed for those who seek both privacy and proximity to the island's most coveted coastline. At the heart of the property lies a charming 150-square-meter villa, a harmonious blend of Cycladic charm and contemporary comfort. The interiors unfold in an effortless flow, with a sunlit living area that brings together a cozy fireplace, an inviting dining space, and an open-concept kitchen. Large floor to ceiling glass doors bathe the space in natural light, seamlessly extending the indoors onto a spacious terrace that captures the essence of island living. A peaceful back patio offers an intimate retreat, while a private corridor leads to three elegantly appointed bedrooms, each featuring its own en-suite bathroom and direct terrace access. Yet, it is outdoors where this residence truly comes to life. Designed for indulgence and relaxation, the villa boasts three distinct lounge areas, an outdoor kitchen and barbecue zone, and a 50-square-meter pool framed by sun loungers. A pergola-shaded living space invites long afternoons of unwinding in the soft island breeze, while an outdoor bathroom and lush landscaped gardens complete this idyllic setting. With the crystal-clear waters of Santa Maria Beach just moments away on foot and the picturesque village of Naoussa an 8-minute drive, Parian Reverie Villa is more than a home—it is an invitation to embrace the effortless elegance of island living.