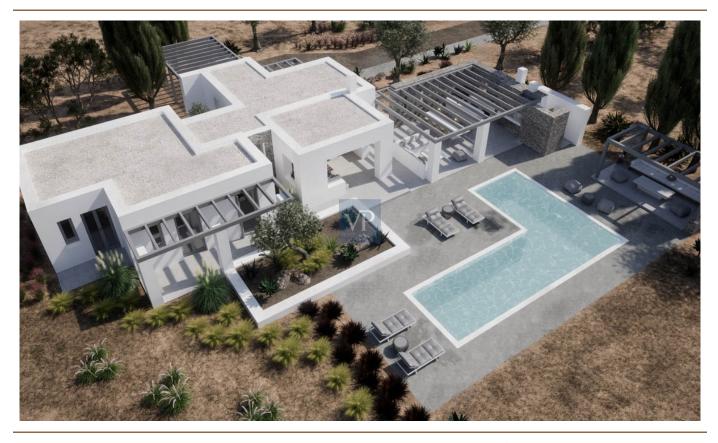

### ??? ????? ????????

Feel like walking to one of the most famous beaches in Paros? Well Aetheria Villa not only is a haven of tranquility but also just steps from the golden sands of Santa Maria Beach. Set on an expansive 8,000-square-meter estate, this exquisite retreat is designed for those who seek both privacy and proximity to the island's most coveted coastline. At the heart of the property lies a charming 150-square-meter villa, a harmonious blend of Cycladic charm and contemporary comfort. The interiors unfold in an effortless flow, with a sunlit living area that brings together a cozy fireplace, an inviting dining space, and an open-concept kitchen. Large floor to ceiling glass doors bathe the space in natural light, seamlessly extending the indoors onto a spacious terrace that captures the essence of island living. A peaceful back patio offers an intimate retreat, while a private corridor leads to three elegantly appointed bedrooms, each featuring its own en-suite bathroom and direct terrace access. Yet, it is outdoors where this residence truly comes to life. Designed for indulgence and relaxation, the villa boasts three distinct lounge areas, an outdoor kitchen and barbecue zone, and a 50-square-meter pool framed by sun loungers. A pergola-shaded living space invites long afternoons of unwinding in the soft island breeze, while an outdoor bathroom and lush landscaped gardens complete this idyllic setting. With the crystal-clear waters of Santa Maria Beach just moments away on foot and the picturesque village of Naoussa an 8-minute drive, Parian Reverie Villa is more than a home—it is an invitation to embrace the effortless elegance of island living.