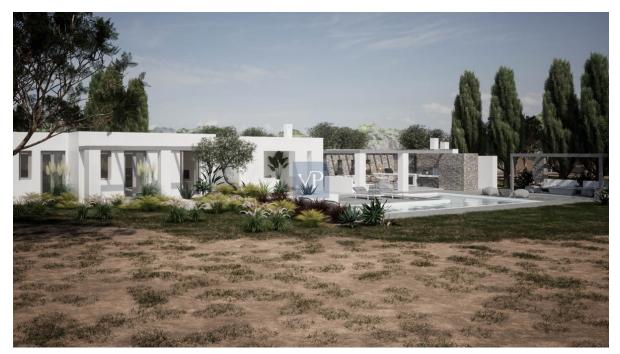

### ??? ????? ????????

Feel like walking to one of the most famous beaches in Paros? Well Aetheria Villa not only is a haven of tranquility but also just steps from the golden sands of Santa Maria Beach. Set on an expansive 8,000-square-meter estate, this exquisite retreat is designed for those who seek both privacy and proximity to the island's most coveted coastline. At the heart of the property lies a charming 150-square-meter villa, a harmonious blend of Cycladic charm and contemporary comfort. The interiors unfold in an effortless flow, with a sunlit living area that brings together a cozy fireplace, an inviting dining space, and an open-concept kitchen. Large floor to ceiling glass doors bathe the space in natural light, seamlessly extending the indoors onto a spacious terrace that captures the essence of island living. A peaceful back patio offers an intimate retreat, while a private corridor leads to three elegantly appointed bedrooms, each featuring its own en-suite bathroom and direct terrace access. Yet, it is outdoors where this residence truly comes to life. Designed for indulgence and relaxation, the villa boasts three distinct lounge areas, an outdoor kitchen and barbecue zone, and a 50-square-meter pool framed by sun loungers. A pergola-shaded living space invites long afternoons of unwinding in the soft island breeze, while an outdoor bathroom and lush landscaped gardens complete this idyllic setting. With the crystal-clear waters of Santa Maria Beach just moments away on foot and the picturesque village of Naoussa an 8-minute drive, Parian Reverie Villa is more than a home—it is an invitation to embrace the effortless elegance of island living.