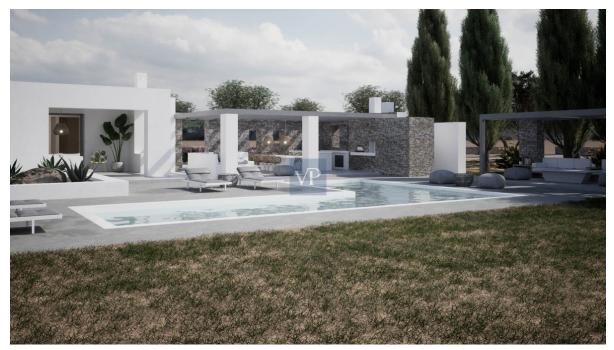

### ??? ????? ????????

Feel like walking to one of the most famous beaches in Paros? Well Aetheria Villa not only is a haven of tranquility but also just steps from the golden sands of Santa Maria Beach. Set on an expansive 8,000-square-meter estate, this exquisite retreat is designed for those who seek both privacy and proximity to the island's most coveted coastline. At the heart of the property lies a charming 150-square-meter villa, a harmonious blend of Cycladic charm and contemporary comfort. The interiors unfold in an effortless flow, with a sunlit living area that brings together a cozy fireplace, an inviting dining space, and an open-concept kitchen. Large floor to ceiling glass doors bathe the space in natural light, seamlessly extending the indoors onto a spacious terrace that captures the essence of island living. A peaceful back patio offers an intimate retreat, while a private corridor leads to three elegantly appointed bedrooms, each featuring its own en-suite bathroom and direct terrace access. Yet, it is outdoors where this residence truly comes to life. Designed for indulgence and relaxation, the villa boasts three distinct lounge areas, an outdoor kitchen and barbecue zone, and a 50-square-meter pool framed by sun loungers. A pergola-shaded living space invites long afternoons of unwinding in the soft island breeze, while an outdoor bathroom and lush landscaped gardens complete this idyllic setting. With the crystal-clear waters of Santa Maria Beach just moments away on foot and the picturesque village of Naoussa an 8-minute drive, Parian Reverie Villa is more than a home—it is an invitation to embrace the effortless elegance of island living.