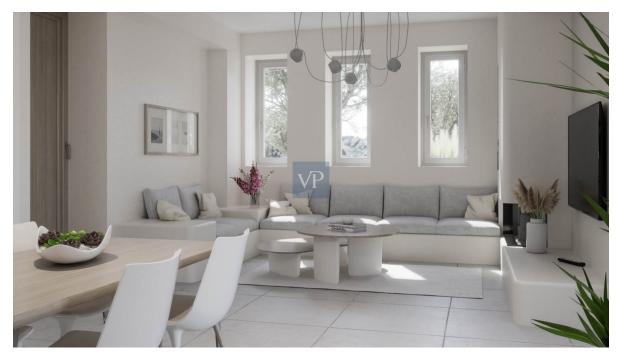

### ??? ????? ????????

Feel like walking to one of the most famous beaches in Paros? Well Aetheria Villa not only is a haven of tranquility but also just steps from the golden sands of Santa Maria Beach. Set on an expansive 8,000-square-meter estate, this exquisite retreat is designed for those who seek both privacy and proximity to the island's most coveted coastline. At the heart of the property lies a charming 150-square-meter villa, a harmonious blend of Cycladic charm and contemporary comfort. The interiors unfold in an effortless flow, with a sunlit living area that brings together a cozy fireplace, an inviting dining space, and an open-concept kitchen. Large floor to ceiling glass doors bathe the space in natural light, seamlessly extending the indoors onto a spacious terrace that captures the essence of island living. A peaceful back patio offers an intimate retreat, while a private corridor leads to three elegantly appointed bedrooms, each featuring its own en-suite bathroom and direct terrace access. Yet, it is outdoors where this residence truly comes to life. Designed for indulgence and relaxation, the villa boasts three distinct lounge areas, an outdoor kitchen and barbecue zone, and a 50-square-meter pool framed by sun loungers. A pergola-shaded living space invites long afternoons of unwinding in the soft island breeze, while an outdoor bathroom and lush landscaped gardens complete this idyllic setting. With the crystal-clear waters of Santa Maria Beach just moments away on foot and the picturesque village of Naoussa an 8-minute drive, Parian Reverie Villa is more than a home—it is an invitation to embrace the effortless elegance of island living.