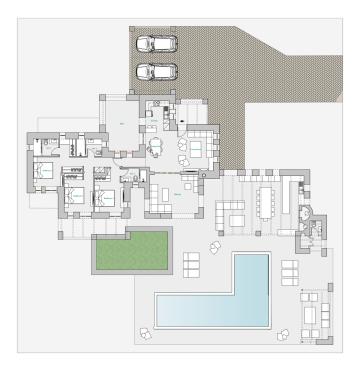

### ??? ????? ????????

Feel like walking to one of the most famous beaches in Paros? Well Aetheria Villa not only is a haven of tranquility but also just steps from the golden sands of Santa Maria Beach. Set on an expansive 8,000-square-meter estate, this exquisite retreat is designed for those who seek both privacy and proximity to the island's most coveted coastline. At the heart of the property lies a charming 150-square-meter villa, a harmonious blend of Cycladic charm and contemporary comfort. The interiors unfold in an effortless flow, with a sunlit living area that brings together a cozy fireplace, an inviting dining space, and an open-concept kitchen. Large floor to ceiling glass doors bathe the space in natural light, seamlessly extending the indoors onto a spacious terrace that captures the essence of island living. A peaceful back patio offers an intimate retreat, while a private corridor leads to three elegantly appointed bedrooms, each featuring its own en-suite bathroom and direct terrace access. Yet, it is outdoors where this residence truly comes to life. Designed for indulgence and relaxation, the villa boasts three distinct lounge areas, an outdoor kitchen and barbecue zone, and a 50-square-meter pool framed by sun loungers. A pergola-shaded living space invites long afternoons of unwinding in the soft island breeze, while an outdoor bathroom and lush landscaped gardens complete this idyllic setting. With the crystal-clear waters of Santa Maria Beach just moments away on foot and the picturesque village of Naoussa an 8-minute drive, Parian Reverie Villa is more than a home—it is an invitation to embrace the effortless elegance of island living.