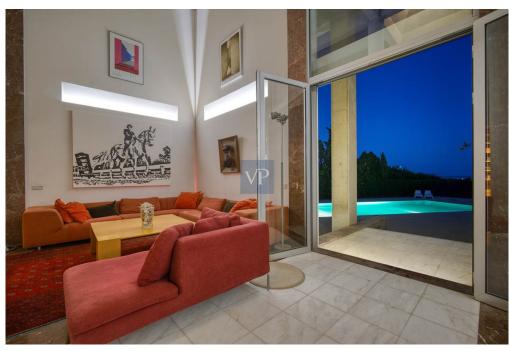

#### ??? ????? ????????

Perched atop a hillside overlooking Varkiza, just 700 meters from the sea, lies a distinctive house flanked by the southern expanse of the Saronic Gulf and the foothills of Mt. Hymmetus to the north. Nestled amidst sparse greenery, the residence comprises three separate buildings, each serving a distinct purpose. At the heart of the ensemble stands the central building, housing shared spaces such as the living room, kitchen, dining area, and library. To the north, a second building harbors four master bedrooms on its upper floor and a studio below. Meanwhile, the southern structure stands as an independent guesthouse. This architectural arrangement not only segregates activities but also safeguards residents' privacy. From the compound's entrance, the dominance of the central building is evident, with only a glimpse of the bedroom wing visible. The primary focus lies on the main structure, with the guesthouse subtly in the backdrop. The strategic orientation of the buildings creates varied visual paths, accentuated by their distinct angles and symmetrical forms. By breaking the residence into separate units, outdoor spaces gain prominence, becoming integral to daily life. A sea-facing square, bordered by the central building, guesthouse, and pool, serves as an alfresco living and dining area. Interconnections between buildings occur largely outdoors, facilitated by walkways that traverse or encircle the central structure. Serving as a nexus, the main building opens up to all four cardinal directions, fostering communication and congregation. An inclined walkway leads from the entrance to the central building, providing access to other areas. Inspired by the grandeur of public architecture, this residential complex blends proportion and materiality to create a private haven amidst natural beauty.