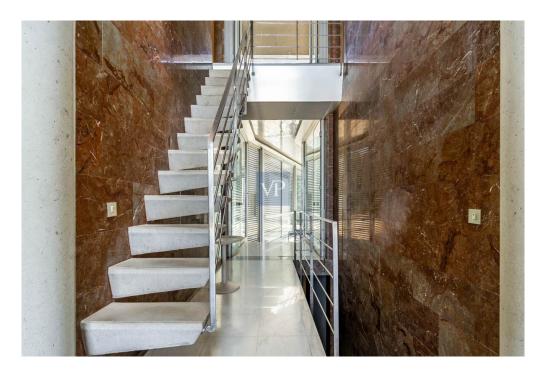

#### ??? ????? ????????

Perched atop a hillside overlooking Varkiza, just 700 meters from the sea, lies a distinctive house flanked by the southern expanse of the Saronic Gulf and the foothills of Mt. Hymmetus to the north. Nestled amidst sparse greenery, the residence comprises three separate buildings, each serving a distinct purpose. At the heart of the ensemble stands the central building, housing shared spaces such as the living room, kitchen, dining area, and library. To the north, a second building harbors four master bedrooms on its upper floor and a studio below. Meanwhile, the southern structure stands as an independent guesthouse. This architectural arrangement not only segregates activities but also safeguards residents' privacy. From the compound's entrance, the dominance of the central building is evident, with only a glimpse of the bedroom wing visible. The primary focus lies on the main structure, with the guesthouse subtly in the backdrop. The strategic orientation of the buildings creates varied visual paths, accentuated by their distinct angles and symmetrical forms. By breaking the residence into separate units, outdoor spaces gain prominence, becoming integral to daily life. A sea-facing square, bordered by the central building, guesthouse, and pool, serves as an alfresco living and dining area. Interconnections between buildings occur largely outdoors, facilitated by walkways that traverse or encircle the central structure. Serving as a nexus, the main building opens up to all four cardinal directions, fostering communication and congregation. An inclined walkway leads from the entrance to the central building, providing access to other areas. Inspired by the grandeur of public architecture, this residential complex blends proportion and materiality to create a private haven amidst natural beauty.