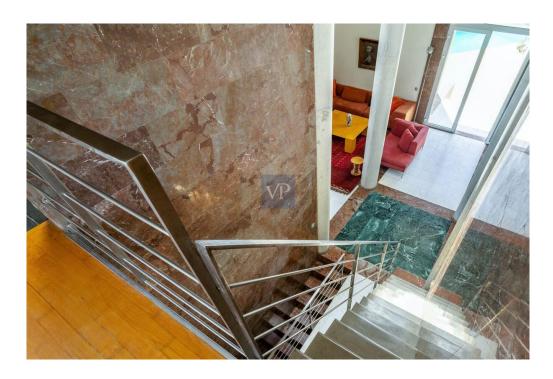

#### ??? ????? ????????

Perched atop a hillside overlooking Varkiza, just 700 meters from the sea, lies a distinctive house flanked by the southern expanse of the Saronic Gulf and the foothills of Mt. Hymmetus to the north. Nestled amidst sparse greenery, the residence comprises three separate buildings, each serving a distinct purpose. At the heart of the ensemble stands the central building, housing shared spaces such as the living room, kitchen, dining area, and library. To the north, a second building harbors four master bedrooms on its upper floor and a studio below. Meanwhile, the southern structure stands as an independent guesthouse. This architectural arrangement not only segregates activities but also safeguards residents' privacy. From the compound's entrance, the dominance of the central building is evident, with only a glimpse of the bedroom wing visible. The primary focus lies on the main structure, with the guesthouse subtly in the backdrop. The strategic orientation of the buildings creates varied visual paths, accentuated by their distinct angles and symmetrical forms. By breaking the residence into separate units, outdoor spaces gain prominence, becoming integral to daily life. A sea-facing square, bordered by the central building, guesthouse, and pool, serves as an alfresco living and dining area. Interconnections between buildings occur largely outdoors, facilitated by walkways that traverse or encircle the central structure. Serving as a nexus, the main building opens up to all four cardinal directions, fostering communication and congregation. An inclined walkway leads from the entrance to the central building, providing access to other areas. Inspired by the grandeur of public architecture, this residential complex blends proportion and materiality to create a private haven amidst natural beauty.