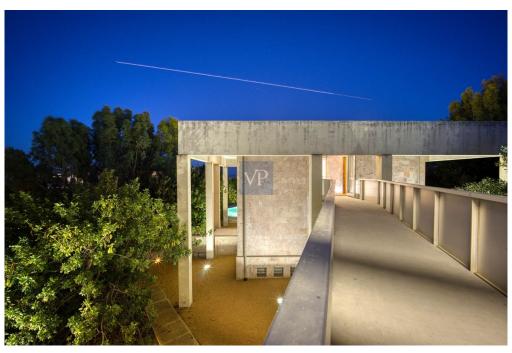

#### ??? ????? ????????

Perched atop a hillside overlooking Varkiza, just 700 meters from the sea, lies a distinctive house flanked by the southern expanse of the Saronic Gulf and the foothills of Mt. Hymmetus to the north. Nestled amidst sparse greenery, the residence comprises three separate buildings, each serving a distinct purpose. At the heart of the ensemble stands the central building, housing shared spaces such as the living room, kitchen, dining area, and library. To the north, a second building harbors four master bedrooms on its upper floor and a studio below. Meanwhile, the southern structure stands as an independent guesthouse. This architectural arrangement not only segregates activities but also safeguards residents' privacy. From the compound's entrance, the dominance of the central building is evident, with only a glimpse of the bedroom wing visible. The primary focus lies on the main structure, with the guesthouse subtly in the backdrop. The strategic orientation of the buildings creates varied visual paths, accentuated by their distinct angles and symmetrical forms. By breaking the residence into separate units, outdoor spaces gain prominence, becoming integral to daily life. A sea-facing square, bordered by the central building, guesthouse, and pool, serves as an alfresco living and dining area. Interconnections between buildings occur largely outdoors, facilitated by walkways that traverse or encircle the central structure. Serving as a nexus, the main building opens up to all four cardinal directions, fostering communication and congregation. An inclined walkway leads from the entrance to the central building, providing access to other areas. Inspired by the grandeur of public architecture, this residential complex blends proportion and materiality to create a private haven amidst natural beauty.