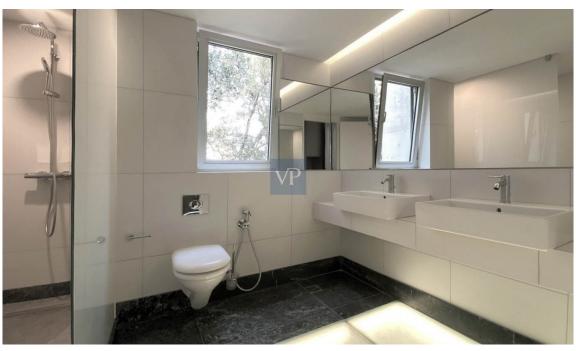

#### ??? ????? ????????

Perched atop a hillside overlooking Varkiza, just 700 meters from the sea, lies a distinctive house flanked by the southern expanse of the Saronic Gulf and the foothills of Mt. Hymmetus to the north. Nestled amidst sparse greenery, the residence comprises three separate buildings, each serving a distinct purpose. At the heart of the ensemble stands the central building, housing shared spaces such as the living room, kitchen, dining area, and library. To the north, a second building harbors four master bedrooms on its upper floor and a studio below. Meanwhile, the southern structure stands as an independent guesthouse. This architectural arrangement not only segregates activities but also safeguards residents' privacy. From the compound's entrance, the dominance of the central building is evident, with only a glimpse of the bedroom wing visible. The primary focus lies on the main structure, with the guesthouse subtly in the backdrop. The strategic orientation of the buildings creates varied visual paths, accentuated by their distinct angles and symmetrical forms. By breaking the residence into separate units, outdoor spaces gain prominence, becoming integral to daily life. A sea-facing square, bordered by the central building, guesthouse, and pool, serves as an alfresco living and dining area. Interconnections between buildings occur largely outdoors, facilitated by walkways that traverse or encircle the central structure. Serving as a nexus, the main building opens up to all four cardinal directions, fostering communication and congregation. An inclined walkway leads from the entrance to the central building, providing access to other areas. Inspired by the grandeur of public architecture, this residential complex blends proportion and materiality to create a private haven amidst natural beauty.