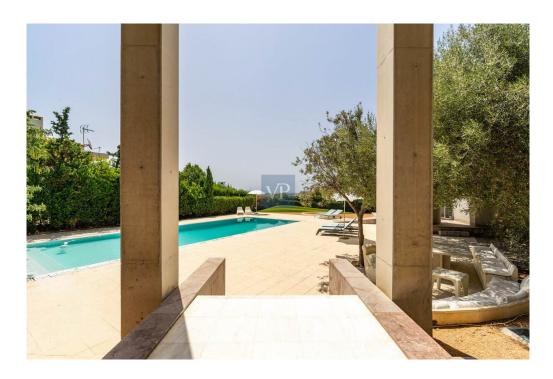

#### ??? ????? ????????

Perched atop a hillside overlooking Varkiza, just 700 meters from the sea, lies a distinctive house flanked by the southern expanse of the Saronic Gulf and the foothills of Mt. Hymmetus to the north. Nestled amidst sparse greenery, the residence comprises three separate buildings, each serving a distinct purpose. At the heart of the ensemble stands the central building, housing shared spaces such as the living room, kitchen, dining area, and library. To the north, a second building harbors four master bedrooms on its upper floor and a studio below. Meanwhile, the southern structure stands as an independent guesthouse. This architectural arrangement not only segregates activities but also safeguards residents' privacy. From the compound's entrance, the dominance of the central building is evident, with only a glimpse of the bedroom wing visible. The primary focus lies on the main structure, with the guesthouse subtly in the backdrop. The strategic orientation of the buildings creates varied visual paths, accentuated by their distinct angles and symmetrical forms. By breaking the residence into separate units, outdoor spaces gain prominence, becoming integral to daily life. A sea-facing square, bordered by the central building, guesthouse, and pool, serves as an alfresco living and dining area. Interconnections between buildings occur largely outdoors, facilitated by walkways that traverse or encircle the central structure. Serving as a nexus, the main building opens up to all four cardinal directions, fostering communication and congregation. An inclined walkway leads from the entrance to the central building, providing access to other areas. Inspired by the grandeur of public architecture, this residential complex blends proportion and materiality to create a private haven amidst natural beauty.