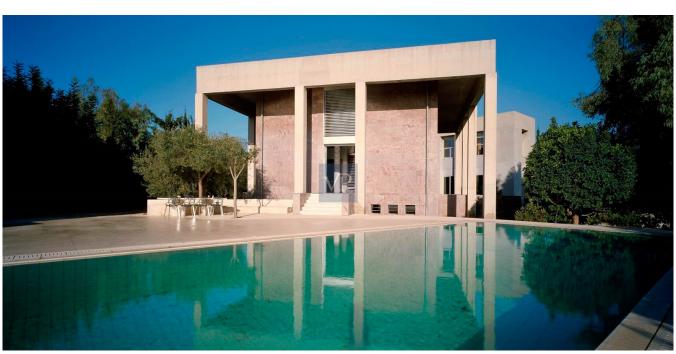

#### ??? ????? ????????

Perched atop a hillside overlooking Varkiza, just 700 meters from the sea, lies a distinctive house flanked by the southern expanse of the Saronic Gulf and the foothills of Mt. Hymmetus to the north. Nestled amidst sparse greenery, the residence comprises three separate buildings, each serving a distinct purpose. At the heart of the ensemble stands the central building, housing shared spaces such as the living room, kitchen, dining area, and library. To the north, a second building harbors four master bedrooms on its upper floor and a studio below. Meanwhile, the southern structure stands as an independent guesthouse. This architectural arrangement not only segregates activities but also safeguards residents' privacy. From the compound's entrance, the dominance of the central building is evident, with only a glimpse of the bedroom wing visible. The primary focus lies on the main structure, with the guesthouse subtly in the backdrop. The strategic orientation of the buildings creates varied visual paths, accentuated by their distinct angles and symmetrical forms. By breaking the residence into separate units, outdoor spaces gain prominence, becoming integral to daily life. A sea-facing square, bordered by the central building, guesthouse, and pool, serves as an alfresco living and dining area. Interconnections between buildings occur largely outdoors, facilitated by walkways that traverse or encircle the central structure. Serving as a nexus, the main building opens up to all four cardinal directions, fostering communication and congregation. An inclined walkway leads from the entrance to the central building, providing access to other areas. Inspired by the grandeur of public architecture, this residential complex blends proportion and materiality to create a private haven amidst natural beauty.