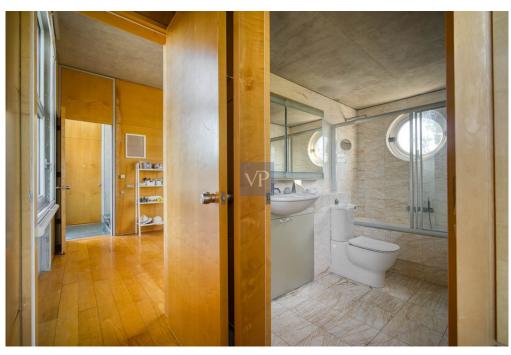

#### ??? ????? ????????

Perched atop a hillside overlooking Varkiza, just 700 meters from the sea, lies a distinctive house flanked by the southern expanse of the Saronic Gulf and the foothills of Mt. Hymmetus to the north. Nestled amidst sparse greenery, the residence comprises three separate buildings, each serving a distinct purpose. At the heart of the ensemble stands the central building, housing shared spaces such as the living room, kitchen, dining area, and library. To the north, a second building harbors four master bedrooms on its upper floor and a studio below. Meanwhile, the southern structure stands as an independent guesthouse. This architectural arrangement not only segregates activities but also safeguards residents' privacy. From the compound's entrance, the dominance of the central building is evident, with only a glimpse of the bedroom wing visible. The primary focus lies on the main structure, with the guesthouse subtly in the backdrop. The strategic orientation of the buildings creates varied visual paths, accentuated by their distinct angles and symmetrical forms. By breaking the residence into separate units, outdoor spaces gain prominence, becoming integral to daily life. A sea-facing square, bordered by the central building, guesthouse, and pool, serves as an alfresco living and dining area. Interconnections between buildings occur largely outdoors, facilitated by walkways that traverse or encircle the central structure. Serving as a nexus, the main building opens up to all four cardinal directions, fostering communication and congregation. An inclined walkway leads from the entrance to the central building, providing access to other areas. Inspired by the grandeur of public architecture, this residential complex blends proportion and materiality to create a private haven amidst natural beauty.