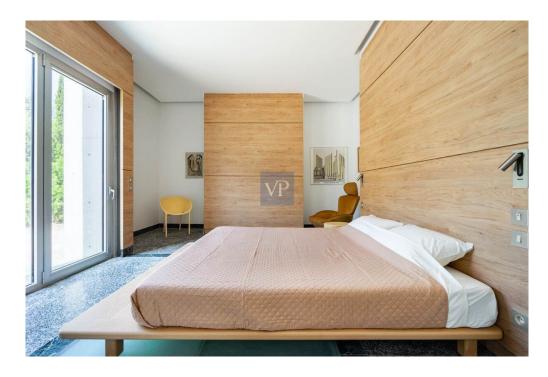

#### ??? ????? ????????

Perched atop a hillside overlooking Varkiza, just 700 meters from the sea, lies a distinctive house flanked by the southern expanse of the Saronic Gulf and the foothills of Mt. Hymmetus to the north. Nestled amidst sparse greenery, the residence comprises three separate buildings, each serving a distinct purpose. At the heart of the ensemble stands the central building, housing shared spaces such as the living room, kitchen, dining area, and library. To the north, a second building harbors four master bedrooms on its upper floor and a studio below. Meanwhile, the southern structure stands as an independent guesthouse. This architectural arrangement not only segregates activities but also safeguards residents' privacy. From the compound's entrance, the dominance of the central building is evident, with only a glimpse of the bedroom wing visible. The primary focus lies on the main structure, with the guesthouse subtly in the backdrop. The strategic orientation of the buildings creates varied visual paths, accentuated by their distinct angles and symmetrical forms. By breaking the residence into separate units, outdoor spaces gain prominence, becoming integral to daily life. A sea-facing square, bordered by the central building, guesthouse, and pool, serves as an alfresco living and dining area. Interconnections between buildings occur largely outdoors, facilitated by walkways that traverse or encircle the central structure. Serving as a nexus, the main building opens up to all four cardinal directions, fostering communication and congregation. An inclined walkway leads from the entrance to the central building, providing access to other areas. Inspired by the grandeur of public architecture, this residential complex blends proportion and materiality to create a private haven amidst natural beauty.