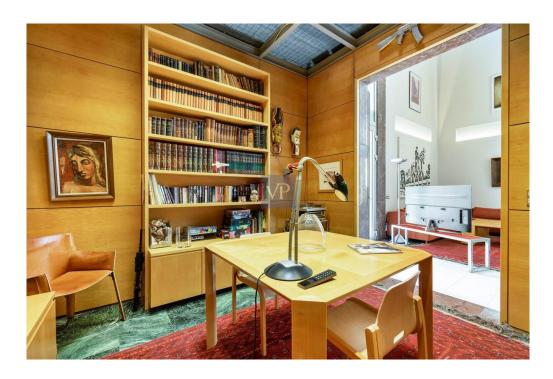

#### ??? ????? ????????

Perched atop a hillside overlooking Varkiza, just 700 meters from the sea, lies a distinctive house flanked by the southern expanse of the Saronic Gulf and the foothills of Mt. Hymmetus to the north. Nestled amidst sparse greenery, the residence comprises three separate buildings, each serving a distinct purpose. At the heart of the ensemble stands the central building, housing shared spaces such as the living room, kitchen, dining area, and library. To the north, a second building harbors four master bedrooms on its upper floor and a studio below. Meanwhile, the southern structure stands as an independent guesthouse. This architectural arrangement not only segregates activities but also safeguards residents' privacy. From the compound's entrance, the dominance of the central building is evident, with only a glimpse of the bedroom wing visible. The primary focus lies on the main structure, with the guesthouse subtly in the backdrop. The strategic orientation of the buildings creates varied visual paths, accentuated by their distinct angles and symmetrical forms. By breaking the residence into separate units, outdoor spaces gain prominence, becoming integral to daily life. A sea-facing square, bordered by the central building, guesthouse, and pool, serves as an alfresco living and dining area. Interconnections between buildings occur largely outdoors, facilitated by walkways that traverse or encircle the central structure. Serving as a nexus, the main building opens up to all four cardinal directions, fostering communication and congregation. An inclined walkway leads from the entrance to the central building, providing access to other areas. Inspired by the grandeur of public architecture, this residential complex blends proportion and materiality to create a private haven amidst natural beauty.