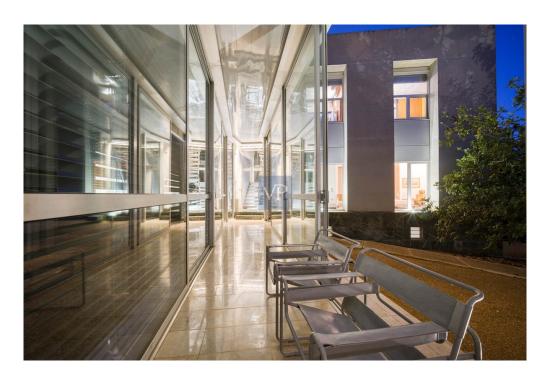

#### ??? ????? ????????

Perched atop a hillside overlooking Varkiza, just 700 meters from the sea, lies a distinctive house flanked by the southern expanse of the Saronic Gulf and the foothills of Mt. Hymmetus to the north. Nestled amidst sparse greenery, the residence comprises three separate buildings, each serving a distinct purpose. At the heart of the ensemble stands the central building, housing shared spaces such as the living room, kitchen, dining area, and library. To the north, a second building harbors four master bedrooms on its upper floor and a studio below. Meanwhile, the southern structure stands as an independent guesthouse. This architectural arrangement not only segregates activities but also safeguards residents' privacy. From the compound's entrance, the dominance of the central building is evident, with only a glimpse of the bedroom wing visible. The primary focus lies on the main structure, with the guesthouse subtly in the backdrop. The strategic orientation of the buildings creates varied visual paths, accentuated by their distinct angles and symmetrical forms. By breaking the residence into separate units, outdoor spaces gain prominence, becoming integral to daily life. A sea-facing square, bordered by the central building, guesthouse, and pool, serves as an alfresco living and dining area. Interconnections between buildings occur largely outdoors, facilitated by walkways that traverse or encircle the central structure. Serving as a nexus, the main building opens up to all four cardinal directions, fostering communication and congregation. An inclined walkway leads from the entrance to the central building, providing access to other areas. Inspired by the grandeur of public architecture, this residential complex blends proportion and materiality to create a private haven amidst natural beauty.