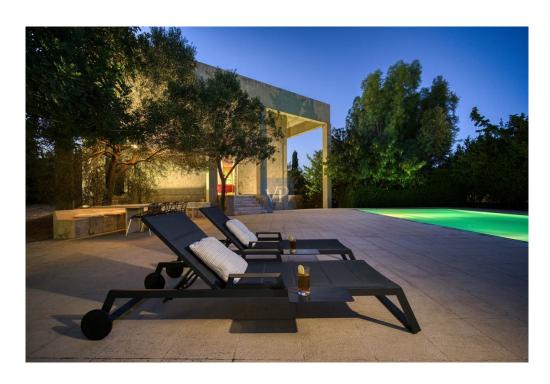

#### ??? ????? ????????

Perched atop a hillside overlooking Varkiza, just 700 meters from the sea, lies a distinctive house flanked by the southern expanse of the Saronic Gulf and the foothills of Mt. Hymmetus to the north. Nestled amidst sparse greenery, the residence comprises three separate buildings, each serving a distinct purpose. At the heart of the ensemble stands the central building, housing shared spaces such as the living room, kitchen, dining area, and library. To the north, a second building harbors four master bedrooms on its upper floor and a studio below. Meanwhile, the southern structure stands as an independent guesthouse. This architectural arrangement not only segregates activities but also safeguards residents' privacy. From the compound's entrance, the dominance of the central building is evident, with only a glimpse of the bedroom wing visible. The primary focus lies on the main structure, with the guesthouse subtly in the backdrop. The strategic orientation of the buildings creates varied visual paths, accentuated by their distinct angles and symmetrical forms. By breaking the residence into separate units, outdoor spaces gain prominence, becoming integral to daily life. A sea-facing square, bordered by the central building, guesthouse, and pool, serves as an alfresco living and dining area. Interconnections between buildings occur largely outdoors, facilitated by walkways that traverse or encircle the central structure. Serving as a nexus, the main building opens up to all four cardinal directions, fostering communication and congregation. An inclined walkway leads from the entrance to the central building, providing access to other areas. Inspired by the grandeur of public architecture, this residential complex blends proportion and materiality to create a private haven amidst natural beauty.