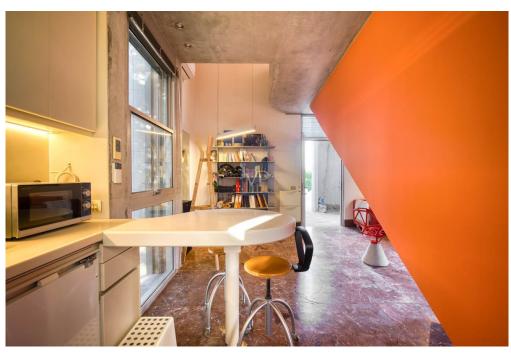

#### ??? ????? ????????

Perched atop a hillside overlooking Varkiza, just 700 meters from the sea, lies a distinctive house flanked by the southern expanse of the Saronic Gulf and the foothills of Mt. Hymmetus to the north. Nestled amidst sparse greenery, the residence comprises three separate buildings, each serving a distinct purpose. At the heart of the ensemble stands the central building, housing shared spaces such as the living room, kitchen, dining area, and library. To the north, a second building harbors four master bedrooms on its upper floor and a studio below. Meanwhile, the southern structure stands as an independent guesthouse. This architectural arrangement not only segregates activities but also safeguards residents' privacy. From the compound's entrance, the dominance of the central building is evident, with only a glimpse of the bedroom wing visible. The primary focus lies on the main structure, with the guesthouse subtly in the backdrop. The strategic orientation of the buildings creates varied visual paths, accentuated by their distinct angles and symmetrical forms. By breaking the residence into separate units, outdoor spaces gain prominence, becoming integral to daily life. A sea-facing square, bordered by the central building, guesthouse, and pool, serves as an alfresco living and dining area. Interconnections between buildings occur largely outdoors, facilitated by walkways that traverse or encircle the central structure. Serving as a nexus, the main building opens up to all four cardinal directions, fostering communication and congregation. An inclined walkway leads from the entrance to the central building, providing access to other areas. Inspired by the grandeur of public architecture, this residential complex blends proportion and materiality to create a private haven amidst natural beauty.