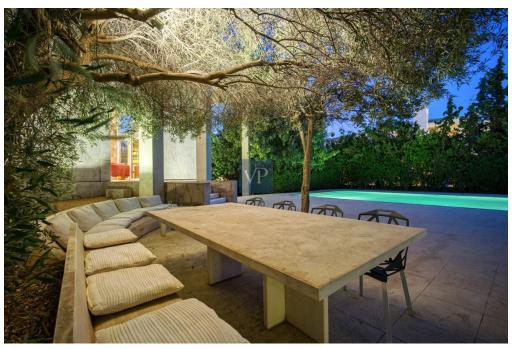

#### ??? ????? ????????

Perched atop a hillside overlooking Varkiza, just 700 meters from the sea, lies a distinctive house flanked by the southern expanse of the Saronic Gulf and the foothills of Mt. Hymmetus to the north. Nestled amidst sparse greenery, the residence comprises three separate buildings, each serving a distinct purpose. At the heart of the ensemble stands the central building, housing shared spaces such as the living room, kitchen, dining area, and library. To the north, a second building harbors four master bedrooms on its upper floor and a studio below. Meanwhile, the southern structure stands as an independent guesthouse. This architectural arrangement not only segregates activities but also safeguards residents' privacy. From the compound's entrance, the dominance of the central building is evident, with only a glimpse of the bedroom wing visible. The primary focus lies on the main structure, with the guesthouse subtly in the backdrop. The strategic orientation of the buildings creates varied visual paths, accentuated by their distinct angles and symmetrical forms. By breaking the residence into separate units, outdoor spaces gain prominence, becoming integral to daily life. A sea-facing square, bordered by the central building, guesthouse, and pool, serves as an alfresco living and dining area. Interconnections between buildings occur largely outdoors, facilitated by walkways that traverse or encircle the central structure. Serving as a nexus, the main building opens up to all four cardinal directions, fostering communication and congregation. An inclined walkway leads from the entrance to the central building, providing access to other areas. Inspired by the grandeur of public architecture, this residential complex blends proportion and materiality to create a private haven amidst natural beauty.