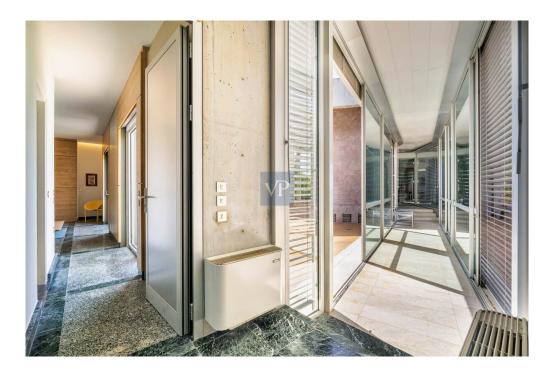

#### ??? ????? ????????

Perched atop a hillside overlooking Varkiza, just 700 meters from the sea, lies a distinctive house flanked by the southern expanse of the Saronic Gulf and the foothills of Mt. Hymmetus to the north. Nestled amidst sparse greenery, the residence comprises three separate buildings, each serving a distinct purpose. At the heart of the ensemble stands the central building, housing shared spaces such as the living room, kitchen, dining area, and library. To the north, a second building harbors four master bedrooms on its upper floor and a studio below. Meanwhile, the southern structure stands as an independent guesthouse. This architectural arrangement not only segregates activities but also safeguards residents' privacy. From the compound's entrance, the dominance of the central building is evident, with only a glimpse of the bedroom wing visible. The primary focus lies on the main structure, with the guesthouse subtly in the backdrop. The strategic orientation of the buildings creates varied visual paths, accentuated by their distinct angles and symmetrical forms. By breaking the residence into separate units, outdoor spaces gain prominence, becoming integral to daily life. A sea-facing square, bordered by the central building, guesthouse, and pool, serves as an alfresco living and dining area. Interconnections between buildings occur largely outdoors, facilitated by walkways that traverse or encircle the central structure. Serving as a nexus, the main building opens up to all four cardinal directions, fostering communication and congregation. An inclined walkway leads from the entrance to the central building, providing access to other areas. Inspired by the grandeur of public architecture, this residential complex blends proportion and materiality to create a private haven amidst natural beauty.