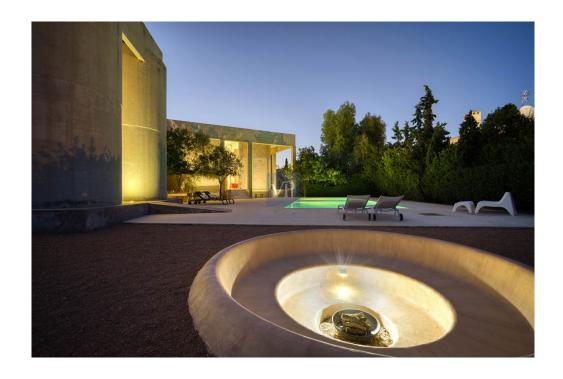

#### ??? ????? ????????

Perched atop a hillside overlooking Varkiza, just 700 meters from the sea, lies a distinctive house flanked by the southern expanse of the Saronic Gulf and the foothills of Mt. Hymmetus to the north. Nestled amidst sparse greenery, the residence comprises three separate buildings, each serving a distinct purpose. At the heart of the ensemble stands the central building, housing shared spaces such as the living room, kitchen, dining area, and library. To the north, a second building harbors four master bedrooms on its upper floor and a studio below. Meanwhile, the southern structure stands as an independent guesthouse. This architectural arrangement not only segregates activities but also safeguards residents' privacy. From the compound's entrance, the dominance of the central building is evident, with only a glimpse of the bedroom wing visible. The primary focus lies on the main structure, with the guesthouse subtly in the backdrop. The strategic orientation of the buildings creates varied visual paths, accentuated by their distinct angles and symmetrical forms. By breaking the residence into separate units, outdoor spaces gain prominence, becoming integral to daily life. A sea-facing square, bordered by the central building, guesthouse, and pool, serves as an alfresco living and dining area. Interconnections between buildings occur largely outdoors, facilitated by walkways that traverse or encircle the central structure. Serving as a nexus, the main building opens up to all four cardinal directions, fostering communication and congregation. An inclined walkway leads from the entrance to the central building, providing access to other areas. Inspired by the grandeur of public architecture, this residential complex blends proportion and materiality to create a private haven amidst natural beauty.