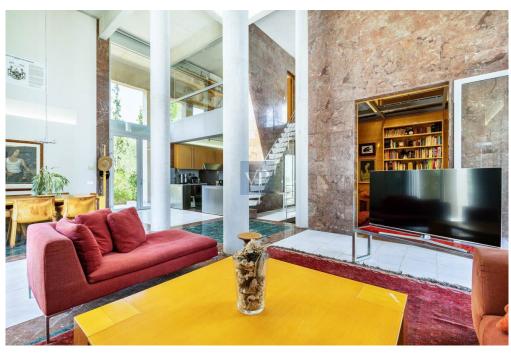

#### ??? ????? ????????

Perched atop a hillside overlooking Varkiza, just 700 meters from the sea, lies a distinctive house flanked by the southern expanse of the Saronic Gulf and the foothills of Mt. Hymmetus to the north. Nestled amidst sparse greenery, the residence comprises three separate buildings, each serving a distinct purpose. At the heart of the ensemble stands the central building, housing shared spaces such as the living room, kitchen, dining area, and library. To the north, a second building harbors four master bedrooms on its upper floor and a studio below. Meanwhile, the southern structure stands as an independent guesthouse. This architectural arrangement not only segregates activities but also safeguards residents' privacy. From the compound's entrance, the dominance of the central building is evident, with only a glimpse of the bedroom wing visible. The primary focus lies on the main structure, with the guesthouse subtly in the backdrop. The strategic orientation of the buildings creates varied visual paths, accentuated by their distinct angles and symmetrical forms. By breaking the residence into separate units, outdoor spaces gain prominence, becoming integral to daily life. A sea-facing square, bordered by the central building, guesthouse, and pool, serves as an alfresco living and dining area. Interconnections between buildings occur largely outdoors, facilitated by walkways that traverse or encircle the central structure. Serving as a nexus, the main building opens up to all four cardinal directions, fostering communication and congregation. An inclined walkway leads from the entrance to the central building, providing access to other areas. Inspired by the grandeur of public architecture, this residential complex blends proportion and materiality to create a private haven amidst natural beauty.