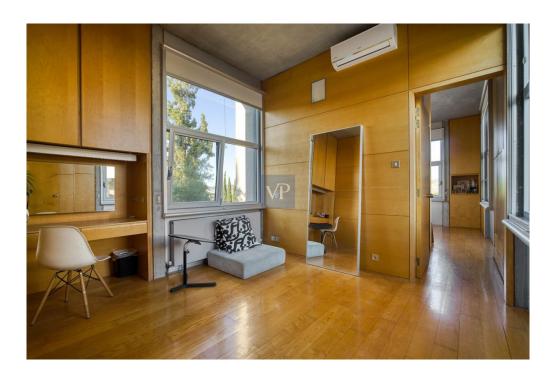

#### ??? ????? ????????

Perched atop a hillside overlooking Varkiza, just 700 meters from the sea, lies a distinctive house flanked by the southern expanse of the Saronic Gulf and the foothills of Mt. Hymmetus to the north. Nestled amidst sparse greenery, the residence comprises three separate buildings, each serving a distinct purpose. At the heart of the ensemble stands the central building, housing shared spaces such as the living room, kitchen, dining area, and library. To the north, a second building harbors four master bedrooms on its upper floor and a studio below. Meanwhile, the southern structure stands as an independent guesthouse. This architectural arrangement not only segregates activities but also safeguards residents' privacy. From the compound's entrance, the dominance of the central building is evident, with only a glimpse of the bedroom wing visible. The primary focus lies on the main structure, with the guesthouse subtly in the backdrop. The strategic orientation of the buildings creates varied visual paths, accentuated by their distinct angles and symmetrical forms. By breaking the residence into separate units, outdoor spaces gain prominence, becoming integral to daily life. A sea-facing square, bordered by the central building, guesthouse, and pool, serves as an alfresco living and dining area. Interconnections between buildings occur largely outdoors, facilitated by walkways that traverse or encircle the central structure. Serving as a nexus, the main building opens up to all four cardinal directions, fostering communication and congregation. An inclined walkway leads from the entrance to the central building, providing access to other areas. Inspired by the grandeur of public architecture, this residential complex blends proportion and materiality to create a private haven amidst natural beauty.