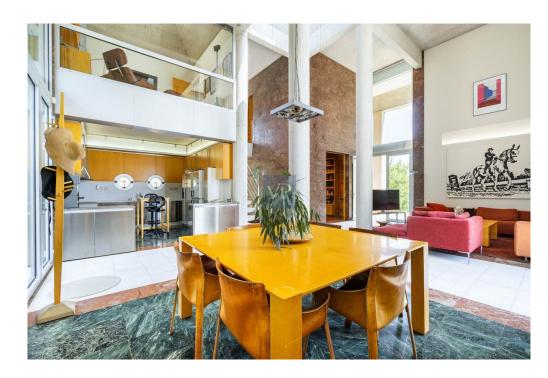

#### ??? ????? ????????

Perched atop a hillside overlooking Varkiza, just 700 meters from the sea, lies a distinctive house flanked by the southern expanse of the Saronic Gulf and the foothills of Mt. Hymmetus to the north. Nestled amidst sparse greenery, the residence comprises three separate buildings, each serving a distinct purpose. At the heart of the ensemble stands the central building, housing shared spaces such as the living room, kitchen, dining area, and library. To the north, a second building harbors four master bedrooms on its upper floor and a studio below. Meanwhile, the southern structure stands as an independent guesthouse. This architectural arrangement not only segregates activities but also safeguards residents' privacy. From the compound's entrance, the dominance of the central building is evident, with only a glimpse of the bedroom wing visible. The primary focus lies on the main structure, with the guesthouse subtly in the backdrop. The strategic orientation of the buildings creates varied visual paths, accentuated by their distinct angles and symmetrical forms. By breaking the residence into separate units, outdoor spaces gain prominence, becoming integral to daily life. A sea-facing square, bordered by the central building, guesthouse, and pool, serves as an alfresco living and dining area. Interconnections between buildings occur largely outdoors, facilitated by walkways that traverse or encircle the central structure. Serving as a nexus, the main building opens up to all four cardinal directions, fostering communication and congregation. An inclined walkway leads from the entrance to the central building, providing access to other areas. Inspired by the grandeur of public architecture, this residential complex blends proportion and materiality to create a private haven amidst natural beauty.