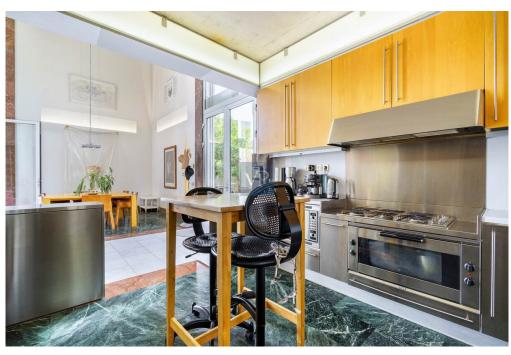

#### ??? ????? ????????

Perched atop a hillside overlooking Varkiza, just 700 meters from the sea, lies a distinctive house flanked by the southern expanse of the Saronic Gulf and the foothills of Mt. Hymmetus to the north. Nestled amidst sparse greenery, the residence comprises three separate buildings, each serving a distinct purpose. At the heart of the ensemble stands the central building, housing shared spaces such as the living room, kitchen, dining area, and library. To the north, a second building harbors four master bedrooms on its upper floor and a studio below. Meanwhile, the southern structure stands as an independent guesthouse. This architectural arrangement not only segregates activities but also safeguards residents' privacy. From the compound's entrance, the dominance of the central building is evident, with only a glimpse of the bedroom wing visible. The primary focus lies on the main structure, with the guesthouse subtly in the backdrop. The strategic orientation of the buildings creates varied visual paths, accentuated by their distinct angles and symmetrical forms. By breaking the residence into separate units, outdoor spaces gain prominence, becoming integral to daily life. A sea-facing square, bordered by the central building, guesthouse, and pool, serves as an alfresco living and dining area. Interconnections between buildings occur largely outdoors, facilitated by walkways that traverse or encircle the central structure. Serving as a nexus, the main building opens up to all four cardinal directions, fostering communication and congregation. An inclined walkway leads from the entrance to the central building, providing access to other areas. Inspired by the grandeur of public architecture, this residential complex blends proportion and materiality to create a private haven amidst natural beauty.