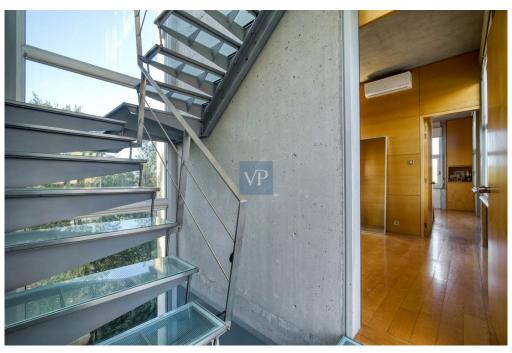

#### ??? ????? ????????

Perched atop a hillside overlooking Varkiza, just 700 meters from the sea, lies a distinctive house flanked by the southern expanse of the Saronic Gulf and the foothills of Mt. Hymmetus to the north. Nestled amidst sparse greenery, the residence comprises three separate buildings, each serving a distinct purpose. At the heart of the ensemble stands the central building, housing shared spaces such as the living room, kitchen, dining area, and library. To the north, a second building harbors four master bedrooms on its upper floor and a studio below. Meanwhile, the southern structure stands as an independent guesthouse. This architectural arrangement not only segregates activities but also safeguards residents' privacy. From the compound's entrance, the dominance of the central building is evident, with only a glimpse of the bedroom wing visible. The primary focus lies on the main structure, with the guesthouse subtly in the backdrop. The strategic orientation of the buildings creates varied visual paths, accentuated by their distinct angles and symmetrical forms. By breaking the residence into separate units, outdoor spaces gain prominence, becoming integral to daily life. A sea-facing square, bordered by the central building, guesthouse, and pool, serves as an alfresco living and dining area. Interconnections between buildings occur largely outdoors, facilitated by walkways that traverse or encircle the central structure. Serving as a nexus, the main building opens up to all four cardinal directions, fostering communication and congregation. An inclined walkway leads from the entrance to the central building, providing access to other areas. Inspired by the grandeur of public architecture, this residential complex blends proportion and materiality to create a private haven amidst natural beauty.