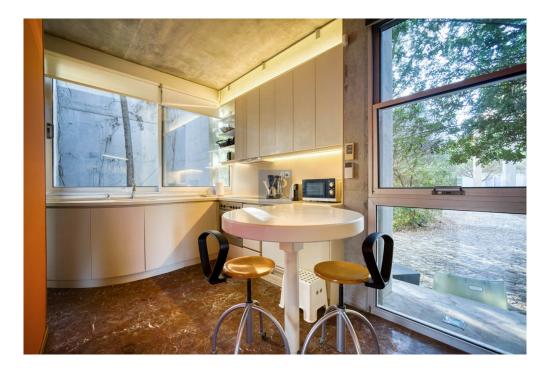

#### ??? ????? ????????

Perched atop a hillside overlooking Varkiza, just 700 meters from the sea, lies a distinctive house flanked by the southern expanse of the Saronic Gulf and the foothills of Mt. Hymmetus to the north. Nestled amidst sparse greenery, the residence comprises three separate buildings, each serving a distinct purpose. At the heart of the ensemble stands the central building, housing shared spaces such as the living room, kitchen, dining area, and library. To the north, a second building harbors four master bedrooms on its upper floor and a studio below. Meanwhile, the southern structure stands as an independent guesthouse. This architectural arrangement not only segregates activities but also safeguards residents' privacy. From the compound's entrance, the dominance of the central building is evident, with only a glimpse of the bedroom wing visible. The primary focus lies on the main structure, with the guesthouse subtly in the backdrop. The strategic orientation of the buildings creates varied visual paths, accentuated by their distinct angles and symmetrical forms. By breaking the residence into separate units, outdoor spaces gain prominence, becoming integral to daily life. A sea-facing square, bordered by the central building, guesthouse, and pool, serves as an alfresco living and dining area. Interconnections between buildings occur largely outdoors, facilitated by walkways that traverse or encircle the central structure. Serving as a nexus, the main building opens up to all four cardinal directions, fostering communication and congregation. An inclined walkway leads from the entrance to the central building, providing access to other areas. Inspired by the grandeur of public architecture, this residential complex blends proportion and materiality to create a private haven amidst natural beauty.