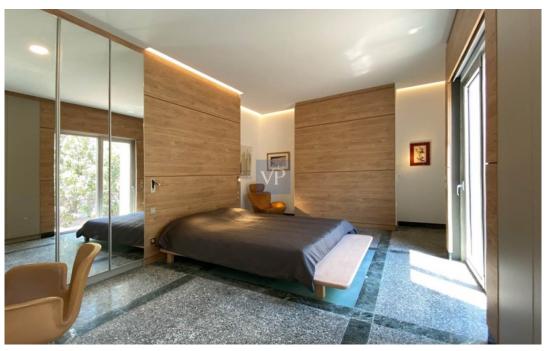

#### ??? ????? ????????

Perched atop a hillside overlooking Varkiza, just 700 meters from the sea, lies a distinctive house flanked by the southern expanse of the Saronic Gulf and the foothills of Mt. Hymmetus to the north. Nestled amidst sparse greenery, the residence comprises three separate buildings, each serving a distinct purpose. At the heart of the ensemble stands the central building, housing shared spaces such as the living room, kitchen, dining area, and library. To the north, a second building harbors four master bedrooms on its upper floor and a studio below. Meanwhile, the southern structure stands as an independent guesthouse. This architectural arrangement not only segregates activities but also safeguards residents' privacy. From the compound's entrance, the dominance of the central building is evident, with only a glimpse of the bedroom wing visible. The primary focus lies on the main structure, with the guesthouse subtly in the backdrop. The strategic orientation of the buildings creates varied visual paths, accentuated by their distinct angles and symmetrical forms. By breaking the residence into separate units, outdoor spaces gain prominence, becoming integral to daily life. A sea-facing square, bordered by the central building, guesthouse, and pool, serves as an alfresco living and dining area. Interconnections between buildings occur largely outdoors, facilitated by walkways that traverse or encircle the central structure. Serving as a nexus, the main building opens up to all four cardinal directions, fostering communication and congregation. An inclined walkway leads from the entrance to the central building, providing access to other areas. Inspired by the grandeur of public architecture, this residential complex blends proportion and materiality to create a private haven amidst natural beauty.