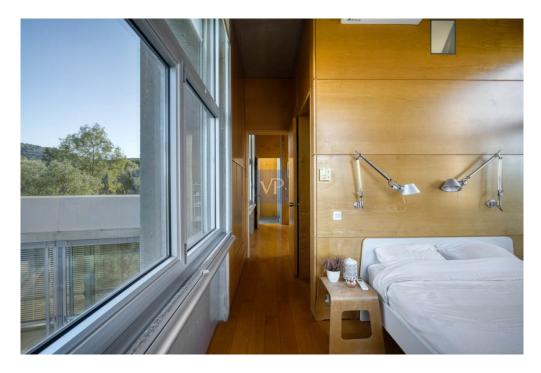

#### ??? ????? ????????

Perched atop a hillside overlooking Varkiza, just 700 meters from the sea, lies a distinctive house flanked by the southern expanse of the Saronic Gulf and the foothills of Mt. Hymmetus to the north. Nestled amidst sparse greenery, the residence comprises three separate buildings, each serving a distinct purpose. At the heart of the ensemble stands the central building, housing shared spaces such as the living room, kitchen, dining area, and library. To the north, a second building harbors four master bedrooms on its upper floor and a studio below. Meanwhile, the southern structure stands as an independent guesthouse. This architectural arrangement not only segregates activities but also safeguards residents' privacy. From the compound's entrance, the dominance of the central building is evident, with only a glimpse of the bedroom wing visible. The primary focus lies on the main structure, with the guesthouse subtly in the backdrop. The strategic orientation of the buildings creates varied visual paths, accentuated by their distinct angles and symmetrical forms. By breaking the residence into separate units, outdoor spaces gain prominence, becoming integral to daily life. A sea-facing square, bordered by the central building, guesthouse, and pool, serves as an alfresco living and dining area. Interconnections between buildings occur largely outdoors, facilitated by walkways that traverse or encircle the central structure. Serving as a nexus, the main building opens up to all four cardinal directions, fostering communication and congregation. An inclined walkway leads from the entrance to the central building, providing access to other areas. Inspired by the grandeur of public architecture, this residential complex blends proportion and materiality to create a private haven amidst natural beauty.