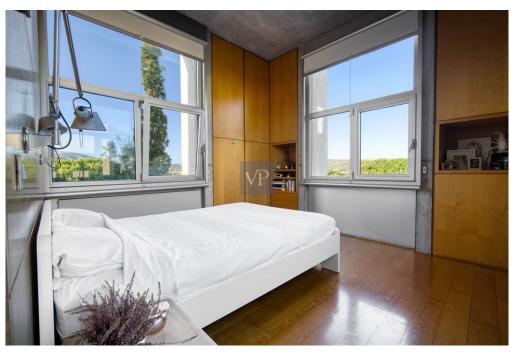

#### ??? ????? ????????

Perched atop a hillside overlooking Varkiza, just 700 meters from the sea, lies a distinctive house flanked by the southern expanse of the Saronic Gulf and the foothills of Mt. Hymmetus to the north. Nestled amidst sparse greenery, the residence comprises three separate buildings, each serving a distinct purpose. At the heart of the ensemble stands the central building, housing shared spaces such as the living room, kitchen, dining area, and library. To the north, a second building harbors four master bedrooms on its upper floor and a studio below. Meanwhile, the southern structure stands as an independent guesthouse. This architectural arrangement not only segregates activities but also safeguards residents' privacy. From the compound's entrance, the dominance of the central building is evident, with only a glimpse of the bedroom wing visible. The primary focus lies on the main structure, with the guesthouse subtly in the backdrop. The strategic orientation of the buildings creates varied visual paths, accentuated by their distinct angles and symmetrical forms. By breaking the residence into separate units, outdoor spaces gain prominence, becoming integral to daily life. A sea-facing square, bordered by the central building, guesthouse, and pool, serves as an alfresco living and dining area. Interconnections between buildings occur largely outdoors, facilitated by walkways that traverse or encircle the central structure. Serving as a nexus, the main building opens up to all four cardinal directions, fostering communication and congregation. An inclined walkway leads from the entrance to the central building, providing access to other areas. Inspired by the grandeur of public architecture, this residential complex blends proportion and materiality to create a private haven amidst natural beauty.