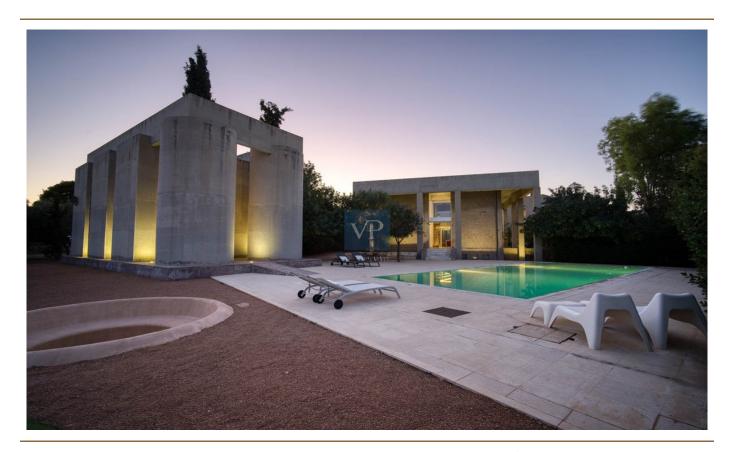

#### ??? ????? ????????

Perched atop a hillside overlooking Varkiza, just 700 meters from the sea, lies a distinctive house flanked by the southern expanse of the Saronic Gulf and the foothills of Mt. Hymmetus to the north. Nestled amidst sparse greenery, the residence comprises three separate buildings, each serving a distinct purpose. At the heart of the ensemble stands the central building, housing shared spaces such as the living room, kitchen, dining area, and library. To the north, a second building harbors four master bedrooms on its upper floor and a studio below. Meanwhile, the southern structure stands as an independent guesthouse. This architectural arrangement not only segregates activities but also safeguards residents' privacy. From the compound's entrance, the dominance of the central building is evident, with only a glimpse of the bedroom wing visible. The primary focus lies on the main structure, with the guesthouse subtly in the backdrop. The strategic orientation of the buildings creates varied visual paths, accentuated by their distinct angles and symmetrical forms. By breaking the residence into separate units, outdoor spaces gain prominence, becoming integral to daily life. A sea-facing square, bordered by the central building, guesthouse, and pool, serves as an alfresco living and dining area. Interconnections between buildings occur largely outdoors, facilitated by walkways that traverse or encircle the central structure. Serving as a nexus, the main building opens up to all four cardinal directions, fostering communication and congregation. An inclined walkway leads from the entrance to the central building, providing access to other areas. Inspired by the grandeur of public architecture, this residential complex blends proportion and materiality to create a private haven amidst natural beauty.