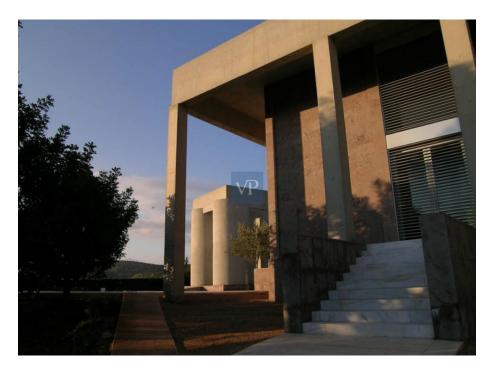

#### ??? ????? ????????

Perched atop a hillside overlooking Varkiza, just 700 meters from the sea, lies a distinctive house flanked by the southern expanse of the Saronic Gulf and the foothills of Mt. Hymmetus to the north. Nestled amidst sparse greenery, the residence comprises three separate buildings, each serving a distinct purpose. At the heart of the ensemble stands the central building, housing shared spaces such as the living room, kitchen, dining area, and library. To the north, a second building harbors four master bedrooms on its upper floor and a studio below. Meanwhile, the southern structure stands as an independent guesthouse. This architectural arrangement not only segregates activities but also safeguards residents' privacy. From the compound's entrance, the dominance of the central building is evident, with only a glimpse of the bedroom wing visible. The primary focus lies on the main structure, with the guesthouse subtly in the backdrop. The strategic orientation of the buildings creates varied visual paths, accentuated by their distinct angles and symmetrical forms. By breaking the residence into separate units, outdoor spaces gain prominence, becoming integral to daily life. A sea-facing square, bordered by the central building, guesthouse, and pool, serves as an alfresco living and dining area. Interconnections between buildings occur largely outdoors, facilitated by walkways that traverse or encircle the central structure. Serving as a nexus, the main building opens up to all four cardinal directions, fostering communication and congregation. An inclined walkway leads from the entrance to the central building, providing access to other areas. Inspired by the grandeur of public architecture, this residential complex blends proportion and materiality to create a private haven amidst natural beauty.