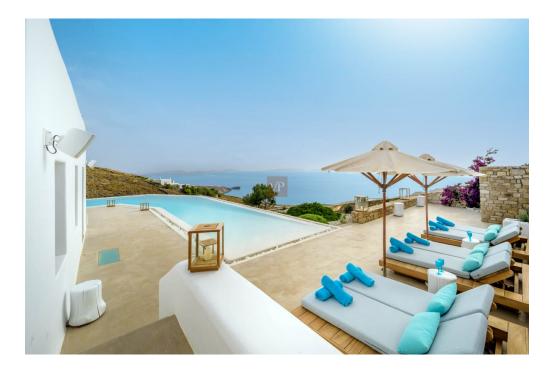

### ??? ????? ????????

Blue Velvet captures your attention from the minute you drive in. The Blue Velvet estate is located at a distance of 7 minutes from Mykonos Town and 5 minutes car ride from Agios Stefanos beach. The home is extremely spacious with large living area, high ceilings and large bedrooms and bathrooms. A gym, a spa area, a helipad are only a few features to mention as this property has everything someone would wish for the perfect vacation home. The pool extends around the outdoor living area and is ideally located to watch that sunset! The luxurious outdoor spaces are not lacking in this villa where you will be able to enjoy large living areas, an outdoor kitchen and bbg area, and a dining area to take advantage of the wonderful Mykonos weather. But the luxury continues in the Jacuzzi and second children's pool which justify why this is the perfect retreat. Extremely sheltered from the wind, yet not deprived of the pleasant summer breeze, while you sip your wine while enjoying the stunning sunset. All the bedrooms of Blue Velvet overlook the amazing blue Aegean Sea. The property is divided into two levels, with the main area comprising the living room directly connected to the dining room and open-plan kitchen. On the same level, there are three bedrooms two of which are master. Descending to the lower level no one will encounter additional bedrooms but what makes this property stand out is the gym/spa area. A must see! Contact us to arrange a visit to this exceptional property.