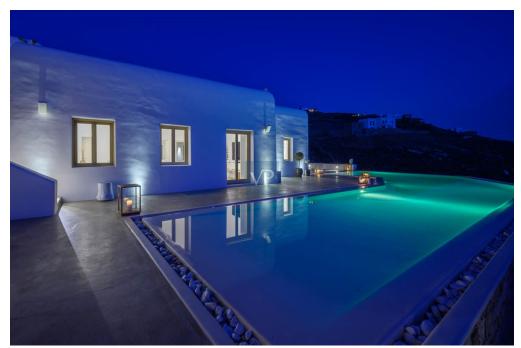

### ??? ????? ????????

Blue Velvet captures your attention from the minute you drive in. The Blue Velvet estate is located at a distance of 7 minutes from Mykonos Town and 5 minutes car ride from Agios Stefanos beach. The home is extremely spacious with large living area, high ceilings and large bedrooms and bathrooms. A gym, a spa area, a helipad are only a few features to mention as this property has everything someone would wish for the perfect vacation home. The pool extends around the outdoor living area and is ideally located to watch that sunset! The luxurious outdoor spaces are not lacking in this villa where you will be able to enjoy large living areas, an outdoor kitchen and bbg area, and a dining area to take advantage of the wonderful Mykonos weather. But the luxury continues in the Jacuzzi and second children's pool which justify why this is the perfect retreat. Extremely sheltered from the wind, yet not deprived of the pleasant summer breeze, while you sip your wine while enjoying the stunning sunset. All the bedrooms of Blue Velvet overlook the amazing blue Aegean Sea. The property is divided into two levels, with the main area comprising the living room directly connected to the dining room and open-plan kitchen. On the same level, there are three bedrooms two of which are master. Descending to the lower level no one will encounter additional bedrooms but what makes this property stand out is the gym/spa area. A must see! Contact us to arrange a visit to this exceptional property.