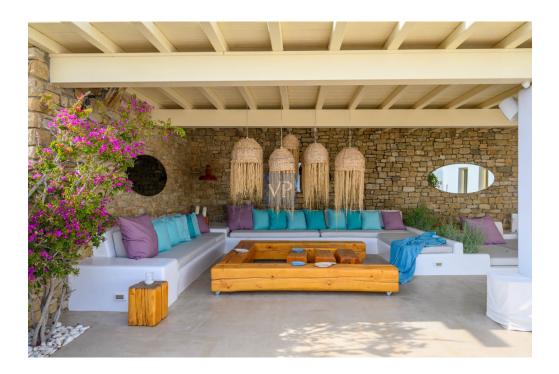

### ??? ????? ????????

Blue Velvet captures your attention from the minute you drive in. The Blue Velvet estate is located at a distance of 7 minutes from Mykonos Town and 5 minutes car ride from Agios Stefanos beach. The home is extremely spacious with large living area, high ceilings and large bedrooms and bathrooms. A gym, a spa area, a helipad are only a few features to mention as this property has everything someone would wish for the perfect vacation home. The pool extends around the outdoor living area and is ideally located to watch that sunset! The luxurious outdoor spaces are not lacking in this villa where you will be able to enjoy large living areas, an outdoor kitchen and bbg area, and a dining area to take advantage of the wonderful Mykonos weather. But the luxury continues in the Jacuzzi and second children's pool which justify why this is the perfect retreat. Extremely sheltered from the wind, yet not deprived of the pleasant summer breeze, while you sip your wine while enjoying the stunning sunset. All the bedrooms of Blue Velvet overlook the amazing blue Aegean Sea. The property is divided into two levels, with the main area comprising the living room directly connected to the dining room and open-plan kitchen. On the same level, there are three bedrooms two of which are master. Descending to the lower level no one will encounter additional bedrooms but what makes this property stand out is the gym/spa area. A must see! Contact us to arrange a visit to this exceptional property.