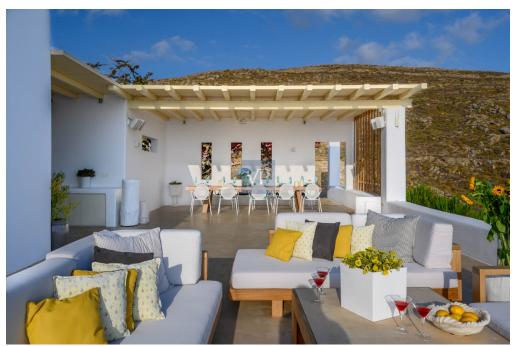

### ??? ????? ????????

Blue Velvet captures your attention from the minute you drive in. The Blue Velvet estate is located at a distance of 7 minutes from Mykonos Town and 5 minutes car ride from Agios Stefanos beach. The home is extremely spacious with large living area, high ceilings and large bedrooms and bathrooms. A gym, a spa area, a helipad are only a few features to mention as this property has everything someone would wish for the perfect vacation home. The pool extends around the outdoor living area and is ideally located to watch that sunset! The luxurious outdoor spaces are not lacking in this villa where you will be able to enjoy large living areas, an outdoor kitchen and bbg area, and a dining area to take advantage of the wonderful Mykonos weather. But the luxury continues in the Jacuzzi and second children's pool which justify why this is the perfect retreat. Extremely sheltered from the wind, yet not deprived of the pleasant summer breeze, while you sip your wine while enjoying the stunning sunset. All the bedrooms of Blue Velvet overlook the amazing blue Aegean Sea. The property is divided into two levels, with the main area comprising the living room directly connected to the dining room and open-plan kitchen. On the same level, there are three bedrooms two of which are master. Descending to the lower level no one will encounter additional bedrooms but what makes this property stand out is the gym/spa area. A must see! Contact us to arrange a visit to this exceptional property.