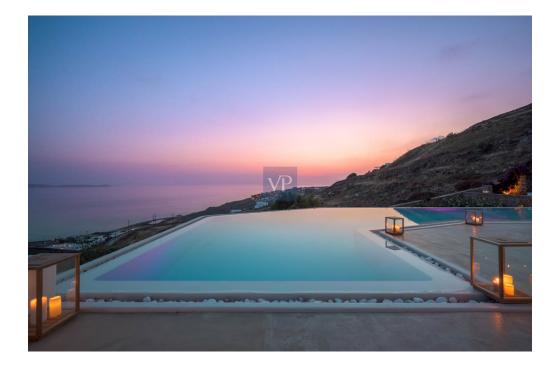

### ??? ????? ????????

Blue Velvet captures your attention from the minute you drive in. The Blue Velvet estate is located at a distance of 7 minutes from Mykonos Town and 5 minutes car ride from Agios Stefanos beach. The home is extremely spacious with large living area, high ceilings and large bedrooms and bathrooms. A gym, a spa area, a helipad are only a few features to mention as this property has everything someone would wish for the perfect vacation home. The pool extends around the outdoor living area and is ideally located to watch that sunset! The luxurious outdoor spaces are not lacking in this villa where you will be able to enjoy large living areas, an outdoor kitchen and bbg area, and a dining area to take advantage of the wonderful Mykonos weather. But the luxury continues in the Jacuzzi and second children's pool which justify why this is the perfect retreat. Extremely sheltered from the wind, yet not deprived of the pleasant summer breeze, while you sip your wine while enjoying the stunning sunset. All the bedrooms of Blue Velvet overlook the amazing blue Aegean Sea. The property is divided into two levels, with the main area comprising the living room directly connected to the dining room and open-plan kitchen. On the same level, there are three bedrooms two of which are master. Descending to the lower level no one will encounter additional bedrooms but what makes this property stand out is the gym/spa area. A must see! Contact us to arrange a visit to this exceptional property.