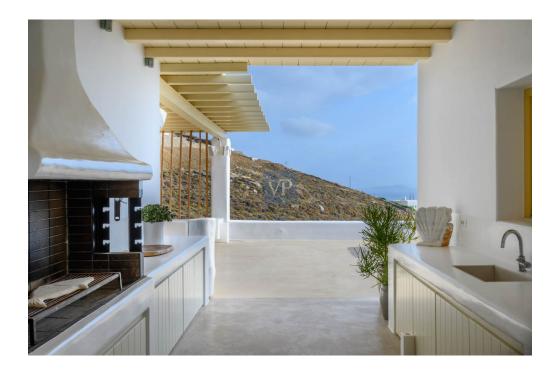

### ??? ????? ????????

Blue Velvet captures your attention from the minute you drive in. The Blue Velvet estate is located at a distance of 7 minutes from Mykonos Town and 5 minutes car ride from Agios Stefanos beach. The home is extremely spacious with large living area, high ceilings and large bedrooms and bathrooms. A gym, a spa area, a helipad are only a few features to mention as this property has everything someone would wish for the perfect vacation home. The pool extends around the outdoor living area and is ideally located to watch that sunset! The luxurious outdoor spaces are not lacking in this villa where you will be able to enjoy large living areas, an outdoor kitchen and bbg area, and a dining area to take advantage of the wonderful Mykonos weather. But the luxury continues in the Jacuzzi and second children's pool which justify why this is the perfect retreat. Extremely sheltered from the wind, yet not deprived of the pleasant summer breeze, while you sip your wine while enjoying the stunning sunset. All the bedrooms of Blue Velvet overlook the amazing blue Aegean Sea. The property is divided into two levels, with the main area comprising the living room directly connected to the dining room and open-plan kitchen. On the same level, there are three bedrooms two of which are master. Descending to the lower level no one will encounter additional bedrooms but what makes this property stand out is the gym/spa area. A must see! Contact us to arrange a visit to this exceptional property.