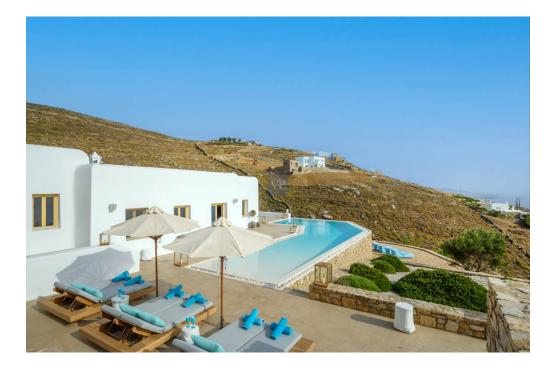

### ??? ????? ????????

Blue Velvet captures your attention from the minute you drive in. The Blue Velvet estate is located at a distance of 7 minutes from Mykonos Town and 5 minutes car ride from Agios Stefanos beach. The home is extremely spacious with large living area, high ceilings and large bedrooms and bathrooms. A gym, a spa area, a helipad are only a few features to mention as this property has everything someone would wish for the perfect vacation home. The pool extends around the outdoor living area and is ideally located to watch that sunset! The luxurious outdoor spaces are not lacking in this villa where you will be able to enjoy large living areas, an outdoor kitchen and bbg area, and a dining area to take advantage of the wonderful Mykonos weather. But the luxury continues in the Jacuzzi and second children's pool which justify why this is the perfect retreat. Extremely sheltered from the wind, yet not deprived of the pleasant summer breeze, while you sip your wine while enjoying the stunning sunset. All the bedrooms of Blue Velvet overlook the amazing blue Aegean Sea. The property is divided into two levels, with the main area comprising the living room directly connected to the dining room and open-plan kitchen. On the same level, there are three bedrooms two of which are master. Descending to the lower level no one will encounter additional bedrooms but what makes this property stand out is the gym/spa area. A must see! Contact us to arrange a visit to this exceptional property.