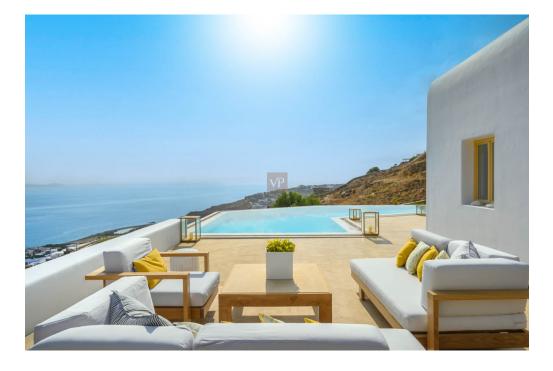

### ??? ????? ????????

Blue Velvet captures your attention from the minute you drive in. The Blue Velvet estate is located at a distance of 7 minutes from Mykonos Town and 5 minutes car ride from Agios Stefanos beach. The home is extremely spacious with large living area, high ceilings and large bedrooms and bathrooms. A gym, a spa area, a helipad are only a few features to mention as this property has everything someone would wish for the perfect vacation home. The pool extends around the outdoor living area and is ideally located to watch that sunset! The luxurious outdoor spaces are not lacking in this villa where you will be able to enjoy large living areas, an outdoor kitchen and bbg area, and a dining area to take advantage of the wonderful Mykonos weather. But the luxury continues in the Jacuzzi and second children's pool which justify why this is the perfect retreat. Extremely sheltered from the wind, yet not deprived of the pleasant summer breeze, while you sip your wine while enjoying the stunning sunset. All the bedrooms of Blue Velvet overlook the amazing blue Aegean Sea. The property is divided into two levels, with the main area comprising the living room directly connected to the dining room and open-plan kitchen. On the same level, there are three bedrooms two of which are master. Descending to the lower level no one will encounter additional bedrooms but what makes this property stand out is the gym/spa area. A must see! Contact us to arrange a visit to this exceptional property.