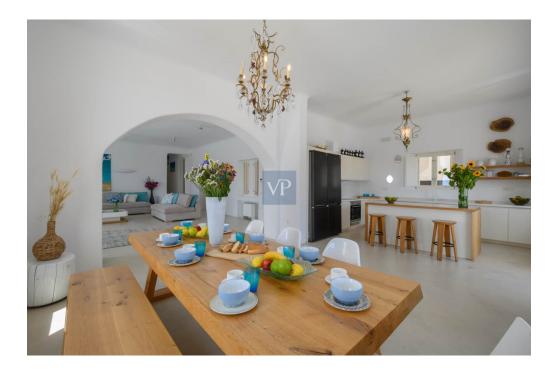

### ??? ????? ????????

Blue Velvet captures your attention from the minute you drive in. The Blue Velvet estate is located at a distance of 7 minutes from Mykonos Town and 5 minutes car ride from Agios Stefanos beach. The home is extremely spacious with large living area, high ceilings and large bedrooms and bathrooms. A gym, a spa area, a helipad are only a few features to mention as this property has everything someone would wish for the perfect vacation home. The pool extends around the outdoor living area and is ideally located to watch that sunset! The luxurious outdoor spaces are not lacking in this villa where you will be able to enjoy large living areas, an outdoor kitchen and bbg area, and a dining area to take advantage of the wonderful Mykonos weather. But the luxury continues in the Jacuzzi and second children's pool which justify why this is the perfect retreat. Extremely sheltered from the wind, yet not deprived of the pleasant summer breeze, while you sip your wine while enjoying the stunning sunset. All the bedrooms of Blue Velvet overlook the amazing blue Aegean Sea. The property is divided into two levels, with the main area comprising the living room directly connected to the dining room and open-plan kitchen. On the same level, there are three bedrooms two of which are master. Descending to the lower level no one will encounter additional bedrooms but what makes this property stand out is the gym/spa area. A must see! Contact us to arrange a visit to this exceptional property.