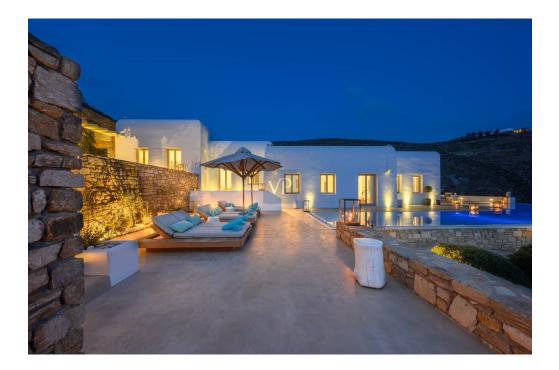

### ??? ????? ????????

Blue Velvet captures your attention from the minute you drive in. The Blue Velvet estate is located at a distance of 7 minutes from Mykonos Town and 5 minutes car ride from Agios Stefanos beach. The home is extremely spacious with large living area, high ceilings and large bedrooms and bathrooms. A gym, a spa area, a helipad are only a few features to mention as this property has everything someone would wish for the perfect vacation home. The pool extends around the outdoor living area and is ideally located to watch that sunset! The luxurious outdoor spaces are not lacking in this villa where you will be able to enjoy large living areas, an outdoor kitchen and bbg area, and a dining area to take advantage of the wonderful Mykonos weather. But the luxury continues in the Jacuzzi and second children's pool which justify why this is the perfect retreat. Extremely sheltered from the wind, yet not deprived of the pleasant summer breeze, while you sip your wine while enjoying the stunning sunset. All the bedrooms of Blue Velvet overlook the amazing blue Aegean Sea. The property is divided into two levels, with the main area comprising the living room directly connected to the dining room and open-plan kitchen. On the same level, there are three bedrooms two of which are master. Descending to the lower level no one will encounter additional bedrooms but what makes this property stand out is the gym/spa area. A must see! Contact us to arrange a visit to this exceptional property.