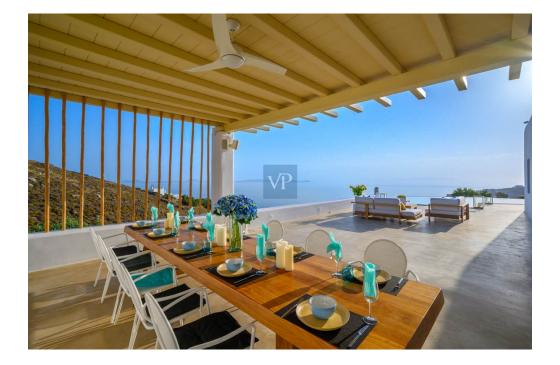

### ??? ????? ????????

Blue Velvet captures your attention from the minute you drive in. The Blue Velvet estate is located at a distance of 7 minutes from Mykonos Town and 5 minutes car ride from Agios Stefanos beach. The home is extremely spacious with large living area, high ceilings and large bedrooms and bathrooms. A gym, a spa area, a helipad are only a few features to mention as this property has everything someone would wish for the perfect vacation home. The pool extends around the outdoor living area and is ideally located to watch that sunset! The luxurious outdoor spaces are not lacking in this villa where you will be able to enjoy large living areas, an outdoor kitchen and bbg area, and a dining area to take advantage of the wonderful Mykonos weather. But the luxury continues in the Jacuzzi and second children's pool which justify why this is the perfect retreat. Extremely sheltered from the wind, yet not deprived of the pleasant summer breeze, while you sip your wine while enjoying the stunning sunset. All the bedrooms of Blue Velvet overlook the amazing blue Aegean Sea. The property is divided into two levels, with the main area comprising the living room directly connected to the dining room and open-plan kitchen. On the same level, there are three bedrooms two of which are master. Descending to the lower level no one will encounter additional bedrooms but what makes this property stand out is the gym/spa area. A must see! Contact us to arrange a visit to this exceptional property.