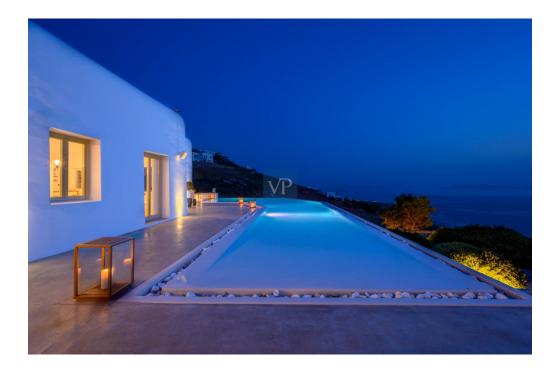

### ??? ????? ????????

Blue Velvet captures your attention from the minute you drive in. The Blue Velvet estate is located at a distance of 7 minutes from Mykonos Town and 5 minutes car ride from Agios Stefanos beach. The home is extremely spacious with large living area, high ceilings and large bedrooms and bathrooms. A gym, a spa area, a helipad are only a few features to mention as this property has everything someone would wish for the perfect vacation home. The pool extends around the outdoor living area and is ideally located to watch that sunset! The luxurious outdoor spaces are not lacking in this villa where you will be able to enjoy large living areas, an outdoor kitchen and bbg area, and a dining area to take advantage of the wonderful Mykonos weather. But the luxury continues in the Jacuzzi and second children's pool which justify why this is the perfect retreat. Extremely sheltered from the wind, yet not deprived of the pleasant summer breeze, while you sip your wine while enjoying the stunning sunset. All the bedrooms of Blue Velvet overlook the amazing blue Aegean Sea. The property is divided into two levels, with the main area comprising the living room directly connected to the dining room and open-plan kitchen. On the same level, there are three bedrooms two of which are master. Descending to the lower level no one will encounter additional bedrooms but what makes this property stand out is the gym/spa area. A must see! Contact us to arrange a visit to this exceptional property.