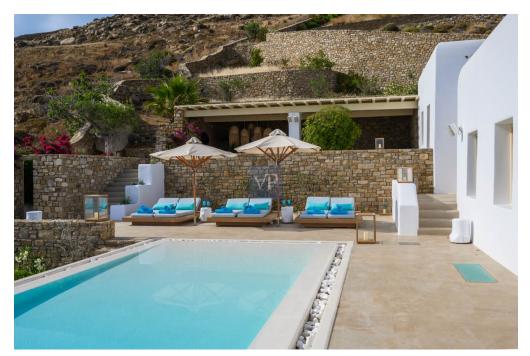

### ??? ????? ????????

Blue Velvet captures your attention from the minute you drive in. The Blue Velvet estate is located at a distance of 7 minutes from Mykonos Town and 5 minutes car ride from Agios Stefanos beach. The home is extremely spacious with large living area, high ceilings and large bedrooms and bathrooms. A gym, a spa area, a helipad are only a few features to mention as this property has everything someone would wish for the perfect vacation home. The pool extends around the outdoor living area and is ideally located to watch that sunset! The luxurious outdoor spaces are not lacking in this villa where you will be able to enjoy large living areas, an outdoor kitchen and bbg area, and a dining area to take advantage of the wonderful Mykonos weather. But the luxury continues in the Jacuzzi and second children's pool which justify why this is the perfect retreat. Extremely sheltered from the wind, yet not deprived of the pleasant summer breeze, while you sip your wine while enjoying the stunning sunset. All the bedrooms of Blue Velvet overlook the amazing blue Aegean Sea. The property is divided into two levels, with the main area comprising the living room directly connected to the dining room and open-plan kitchen. On the same level, there are three bedrooms two of which are master. Descending to the lower level no one will encounter additional bedrooms but what makes this property stand out is the gym/spa area. A must see! Contact us to arrange a visit to this exceptional property.