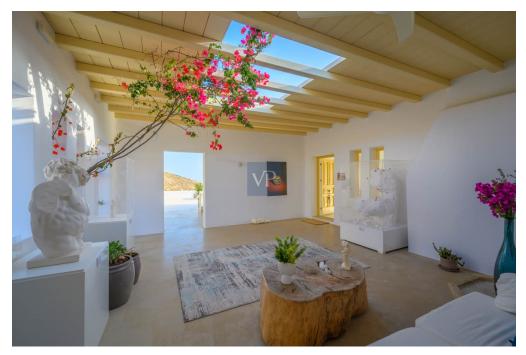

### ??? ????? ????????

Blue Velvet captures your attention from the minute you drive in. The Blue Velvet estate is located at a distance of 7 minutes from Mykonos Town and 5 minutes car ride from Agios Stefanos beach. The home is extremely spacious with large living area, high ceilings and large bedrooms and bathrooms. A gym, a spa area, a helipad are only a few features to mention as this property has everything someone would wish for the perfect vacation home. The pool extends around the outdoor living area and is ideally located to watch that sunset! The luxurious outdoor spaces are not lacking in this villa where you will be able to enjoy large living areas, an outdoor kitchen and bbg area, and a dining area to take advantage of the wonderful Mykonos weather. But the luxury continues in the Jacuzzi and second children's pool which justify why this is the perfect retreat. Extremely sheltered from the wind, yet not deprived of the pleasant summer breeze, while you sip your wine while enjoying the stunning sunset. All the bedrooms of Blue Velvet overlook the amazing blue Aegean Sea. The property is divided into two levels, with the main area comprising the living room directly connected to the dining room and open-plan kitchen. On the same level, there are three bedrooms two of which are master. Descending to the lower level no one will encounter additional bedrooms but what makes this property stand out is the gym/spa area. A must see! Contact us to arrange a visit to this exceptional property.