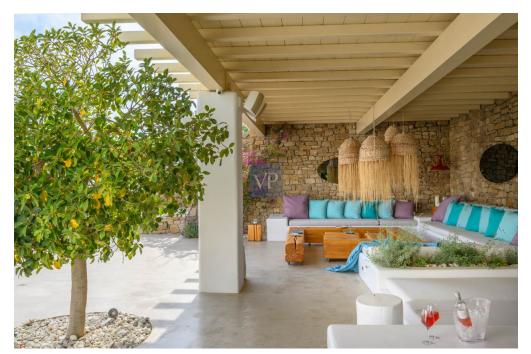

### ??? ????? ????????

Blue Velvet captures your attention from the minute you drive in. The Blue Velvet estate is located at a distance of 7 minutes from Mykonos Town and 5 minutes car ride from Agios Stefanos beach. The home is extremely spacious with large living area, high ceilings and large bedrooms and bathrooms. A gym, a spa area, a helipad are only a few features to mention as this property has everything someone would wish for the perfect vacation home. The pool extends around the outdoor living area and is ideally located to watch that sunset! The luxurious outdoor spaces are not lacking in this villa where you will be able to enjoy large living areas, an outdoor kitchen and bbg area, and a dining area to take advantage of the wonderful Mykonos weather. But the luxury continues in the Jacuzzi and second children's pool which justify why this is the perfect retreat. Extremely sheltered from the wind, yet not deprived of the pleasant summer breeze, while you sip your wine while enjoying the stunning sunset. All the bedrooms of Blue Velvet overlook the amazing blue Aegean Sea. The property is divided into two levels, with the main area comprising the living room directly connected to the dining room and open-plan kitchen. On the same level, there are three bedrooms two of which are master. Descending to the lower level no one will encounter additional bedrooms but what makes this property stand out is the gym/spa area. A must see! Contact us to arrange a visit to this exceptional property.