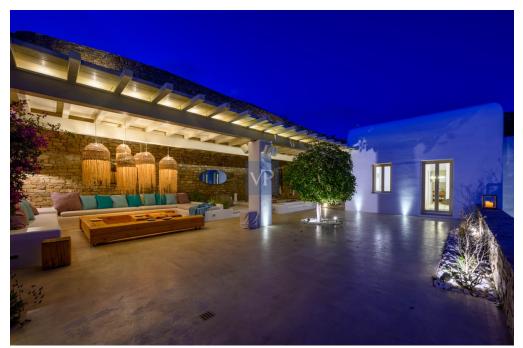

### ??? ????? ????????

Blue Velvet captures your attention from the minute you drive in. The Blue Velvet estate is located at a distance of 7 minutes from Mykonos Town and 5 minutes car ride from Agios Stefanos beach. The home is extremely spacious with large living area, high ceilings and large bedrooms and bathrooms. A gym, a spa area, a helipad are only a few features to mention as this property has everything someone would wish for the perfect vacation home. The pool extends around the outdoor living area and is ideally located to watch that sunset! The luxurious outdoor spaces are not lacking in this villa where you will be able to enjoy large living areas, an outdoor kitchen and bbg area, and a dining area to take advantage of the wonderful Mykonos weather. But the luxury continues in the Jacuzzi and second children's pool which justify why this is the perfect retreat. Extremely sheltered from the wind, yet not deprived of the pleasant summer breeze, while you sip your wine while enjoying the stunning sunset. All the bedrooms of Blue Velvet overlook the amazing blue Aegean Sea. The property is divided into two levels, with the main area comprising the living room directly connected to the dining room and open-plan kitchen. On the same level, there are three bedrooms two of which are master. Descending to the lower level no one will encounter additional bedrooms but what makes this property stand out is the gym/spa area. A must see! Contact us to arrange a visit to this exceptional property.