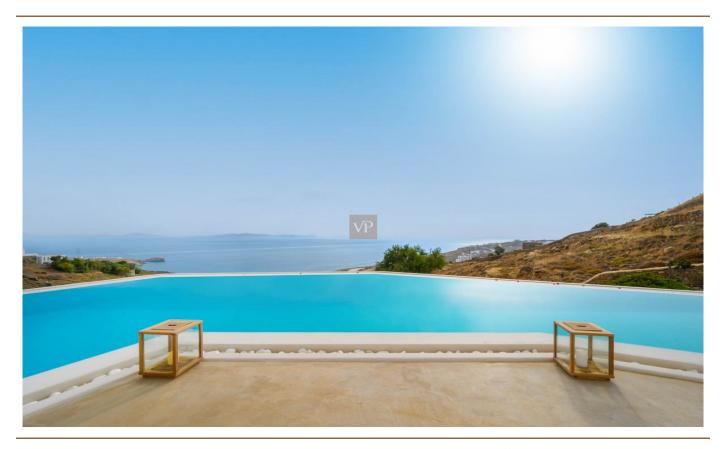

### ??? ????? ????????

Blue Velvet captures your attention from the minute you drive in. The Blue Velvet estate is located at a distance of 7 minutes from Mykonos Town and 5 minutes car ride from Agios Stefanos beach. The home is extremely spacious with large living area, high ceilings and large bedrooms and bathrooms. A gym, a spa area, a helipad are only a few features to mention as this property has everything someone would wish for the perfect vacation home. The pool extends around the outdoor living area and is ideally located to watch that sunset! The luxurious outdoor spaces are not lacking in this villa where you will be able to enjoy large living areas, an outdoor kitchen and bbg area, and a dining area to take advantage of the wonderful Mykonos weather. But the luxury continues in the Jacuzzi and second children's pool which justify why this is the perfect retreat. Extremely sheltered from the wind, yet not deprived of the pleasant summer breeze, while you sip your wine while enjoying the stunning sunset. All the bedrooms of Blue Velvet overlook the amazing blue Aegean Sea. The property is divided into two levels, with the main area comprising the living room directly connected to the dining room and open-plan kitchen. On the same level, there are three bedrooms two of which are master. Descending to the lower level no one will encounter additional bedrooms but what makes this property stand out is the gym/spa area. A must see! Contact us to arrange a visit to this exceptional property.