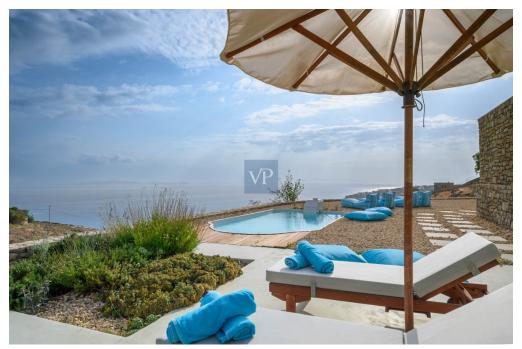

### ??? ????? ????????

Blue Velvet captures your attention from the minute you drive in. The Blue Velvet estate is located at a distance of 7 minutes from Mykonos Town and 5 minutes car ride from Agios Stefanos beach. The home is extremely spacious with large living area, high ceilings and large bedrooms and bathrooms. A gym, a spa area, a helipad are only a few features to mention as this property has everything someone would wish for the perfect vacation home. The pool extends around the outdoor living area and is ideally located to watch that sunset! The luxurious outdoor spaces are not lacking in this villa where you will be able to enjoy large living areas, an outdoor kitchen and bbg area, and a dining area to take advantage of the wonderful Mykonos weather. But the luxury continues in the Jacuzzi and second children's pool which justify why this is the perfect retreat. Extremely sheltered from the wind, yet not deprived of the pleasant summer breeze, while you sip your wine while enjoying the stunning sunset. All the bedrooms of Blue Velvet overlook the amazing blue Aegean Sea. The property is divided into two levels, with the main area comprising the living room directly connected to the dining room and open-plan kitchen. On the same level, there are three bedrooms two of which are master. Descending to the lower level no one will encounter additional bedrooms but what makes this property stand out is the gym/spa area. A must see! Contact us to arrange a visit to this exceptional property.