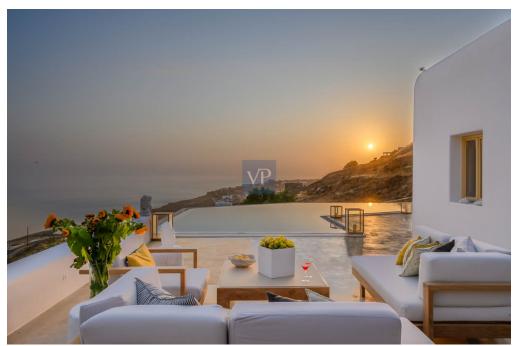

### ??? ????? ????????

Blue Velvet captures your attention from the minute you drive in. The Blue Velvet estate is located at a distance of 7 minutes from Mykonos Town and 5 minutes car ride from Agios Stefanos beach. The home is extremely spacious with large living area, high ceilings and large bedrooms and bathrooms. A gym, a spa area, a helipad are only a few features to mention as this property has everything someone would wish for the perfect vacation home. The pool extends around the outdoor living area and is ideally located to watch that sunset! The luxurious outdoor spaces are not lacking in this villa where you will be able to enjoy large living areas, an outdoor kitchen and bbg area, and a dining area to take advantage of the wonderful Mykonos weather. But the luxury continues in the Jacuzzi and second children's pool which justify why this is the perfect retreat. Extremely sheltered from the wind, yet not deprived of the pleasant summer breeze, while you sip your wine while enjoying the stunning sunset. All the bedrooms of Blue Velvet overlook the amazing blue Aegean Sea. The property is divided into two levels, with the main area comprising the living room directly connected to the dining room and open-plan kitchen. On the same level, there are three bedrooms two of which are master. Descending to the lower level no one will encounter additional bedrooms but what makes this property stand out is the gym/spa area. A must see! Contact us to arrange a visit to this exceptional property.