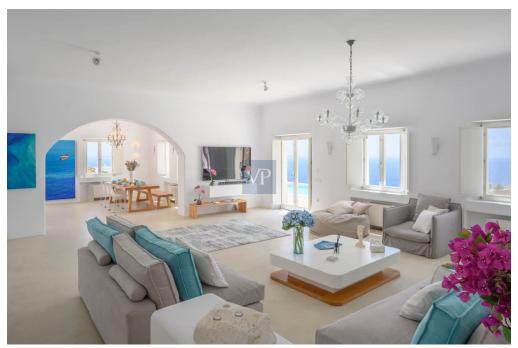

### ??? ????? ????????

Blue Velvet captures your attention from the minute you drive in. The Blue Velvet estate is located at a distance of 7 minutes from Mykonos Town and 5 minutes car ride from Agios Stefanos beach. The home is extremely spacious with large living area, high ceilings and large bedrooms and bathrooms. A gym, a spa area, a helipad are only a few features to mention as this property has everything someone would wish for the perfect vacation home. The pool extends around the outdoor living area and is ideally located to watch that sunset! The luxurious outdoor spaces are not lacking in this villa where you will be able to enjoy large living areas, an outdoor kitchen and bbg area, and a dining area to take advantage of the wonderful Mykonos weather. But the luxury continues in the Jacuzzi and second children's pool which justify why this is the perfect retreat. Extremely sheltered from the wind, yet not deprived of the pleasant summer breeze, while you sip your wine while enjoying the stunning sunset. All the bedrooms of Blue Velvet overlook the amazing blue Aegean Sea. The property is divided into two levels, with the main area comprising the living room directly connected to the dining room and open-plan kitchen. On the same level, there are three bedrooms two of which are master. Descending to the lower level no one will encounter additional bedrooms but what makes this property stand out is the gym/spa area. A must see! Contact us to arrange a visit to this exceptional property.