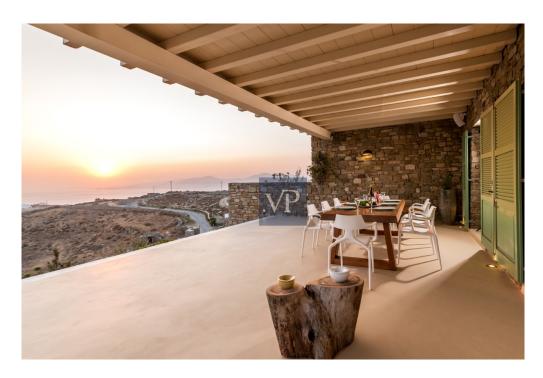

#### ??? ????? ????????

Castle Cliff is located in the charming and highly sought-after Kastro neighborhood in Mykonos. Situated at the end of a long semiprivate road, leading to a gated driveway on approximately 2,500 sgm plot, this delightful two-story property for sale in Mykonos has it all. As you enter, an abundance of natural light draws you into a spacious family room and dining room area. The living room features a cozy and appealing area with access to a side patio, perfect for a BBQ or a sitting area where you can relax and enjoy the mesmerizing view. This meticulously kept home offers approximately 220 sqm of living space with 3 bedrooms and 4 remodelled full baths. The entrance to the main patio area has beautiful large wooden French doors which lead out to the infinity pool and the capacious dining area, perfect for al fresco dining. Walk out back and enjoy the spacious and ultra-private guest house with its own private entrance as well as its own kitchenette. Solar panels and aeolic energy generators maximize the power efficiency of this charming home while minimizing its energy imprint. Whether you're an investor seeking for a value for money property in Greece, or the perfect sanctuary for you and your family, Castle Cliff offers endless possibilities and makes this the perfect estate. Only 15' away from the main town of Mykonos Island and 10' away from the famous beach of St. Stefanos, this home is an absolute must-see!