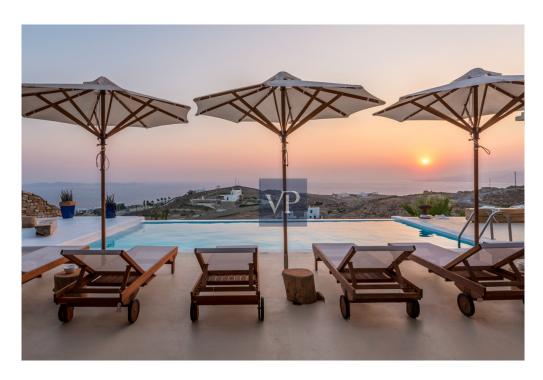

#### ??? ????? ????????

Castle Cliff is located in the charming and highly sought-after Kastro neighborhood in Mykonos. Situated at the end of a long semiprivate road, leading to a gated driveway on approximately 2,500 sgm plot, this delightful two-story property for sale in Mykonos has it all. As you enter, an abundance of natural light draws you into a spacious family room and dining room area. The living room features a cozy and appealing area with access to a side patio, perfect for a BBQ or a sitting area where you can relax and enjoy the mesmerizing view. This meticulously kept home offers approximately 220 sqm of living space with 3 bedrooms and 4 remodelled full baths. The entrance to the main patio area has beautiful large wooden French doors which lead out to the infinity pool and the capacious dining area, perfect for al fresco dining. Walk out back and enjoy the spacious and ultra-private guest house with its own private entrance as well as its own kitchenette. Solar panels and aeolic energy generators maximize the power efficiency of this charming home while minimizing its energy imprint. Whether you're an investor seeking for a value for money property in Greece, or the perfect sanctuary for you and your family, Castle Cliff offers endless possibilities and makes this the perfect estate. Only 15' away from the main town of Mykonos Island and 10' away from the famous beach of St. Stefanos, this home is an absolute must-see!