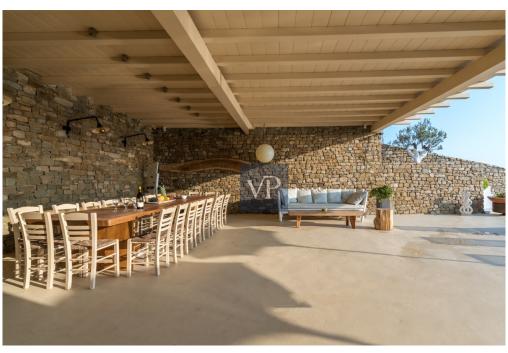

#### ??? ????? ????????

Castle Cliff is located in the charming and highly sought-after Kastro neighborhood in Mykonos. Situated at the end of a long semiprivate road, leading to a gated driveway on approximately 2,500 sgm plot, this delightful two-story property for sale in Mykonos has it all. As you enter, an abundance of natural light draws you into a spacious family room and dining room area. The living room features a cozy and appealing area with access to a side patio, perfect for a BBQ or a sitting area where you can relax and enjoy the mesmerizing view. This meticulously kept home offers approximately 220 sqm of living space with 3 bedrooms and 4 remodelled full baths. The entrance to the main patio area has beautiful large wooden French doors which lead out to the infinity pool and the capacious dining area, perfect for al fresco dining. Walk out back and enjoy the spacious and ultra-private guest house with its own private entrance as well as its own kitchenette. Solar panels and aeolic energy generators maximize the power efficiency of this charming home while minimizing its energy imprint. Whether you're an investor seeking for a value for money property in Greece, or the perfect sanctuary for you and your family, Castle Cliff offers endless possibilities and makes this the perfect estate. Only 15' away from the main town of Mykonos Island and 10' away from the famous beach of St. Stefanos, this home is an absolute must-see!