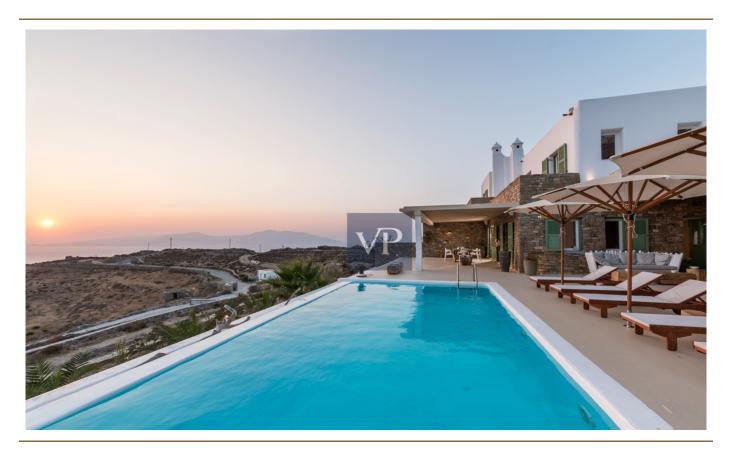

#### ??? ????? ????????

Castle Cliff is located in the charming and highly sought-after Kastro neighborhood in Mykonos. Situated at the end of a long semiprivate road, leading to a gated driveway on approximately 2,500 sgm plot, this delightful two-story property for sale in Mykonos has it all. As you enter, an abundance of natural light draws you into a spacious family room and dining room area. The living room features a cozy and appealing area with access to a side patio, perfect for a BBQ or a sitting area where you can relax and enjoy the mesmerizing view. This meticulously kept home offers approximately 220 sqm of living space with 3 bedrooms and 4 remodelled full baths. The entrance to the main patio area has beautiful large wooden French doors which lead out to the infinity pool and the capacious dining area, perfect for al fresco dining. Walk out back and enjoy the spacious and ultra-private guest house with its own private entrance as well as its own kitchenette. Solar panels and aeolic energy generators maximize the power efficiency of this charming home while minimizing its energy imprint. Whether you're an investor seeking for a value for money property in Greece, or the perfect sanctuary for you and your family, Castle Cliff offers endless possibilities and makes this the perfect estate. Only 15' away from the main town of Mykonos Island and 10' away from the famous beach of St. Stefanos, this home is an absolute must-see!