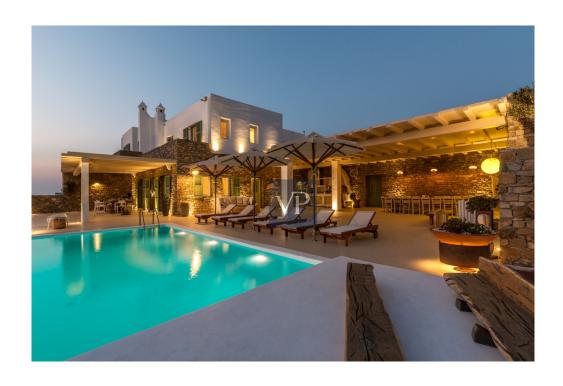

#### ??? ????? ????????

Castle Cliff is located in the charming and highly sought-after Kastro neighborhood in Mykonos. Situated at the end of a long semiprivate road, leading to a gated driveway on approximately 2,500 sgm plot, this delightful two-story property for sale in Mykonos has it all. As you enter, an abundance of natural light draws you into a spacious family room and dining room area. The living room features a cozy and appealing area with access to a side patio, perfect for a BBQ or a sitting area where you can relax and enjoy the mesmerizing view. This meticulously kept home offers approximately 220 sqm of living space with 3 bedrooms and 4 remodelled full baths. The entrance to the main patio area has beautiful large wooden French doors which lead out to the infinity pool and the capacious dining area, perfect for al fresco dining. Walk out back and enjoy the spacious and ultra-private guest house with its own private entrance as well as its own kitchenette. Solar panels and aeolic energy generators maximize the power efficiency of this charming home while minimizing its energy imprint. Whether you're an investor seeking for a value for money property in Greece, or the perfect sanctuary for you and your family, Castle Cliff offers endless possibilities and makes this the perfect estate. Only 15' away from the main town of Mykonos Island and 10' away from the famous beach of St. Stefanos, this home is an absolute must-see!