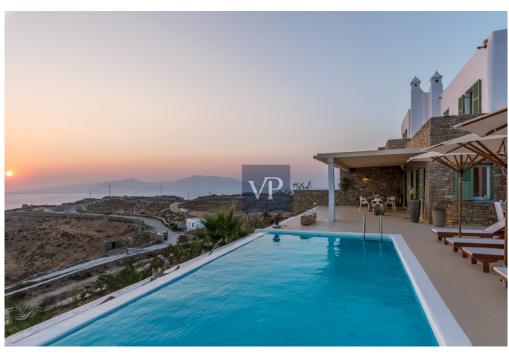

#### ??? ????? ????????

Castle Cliff is located in the charming and highly sought-after Kastro neighborhood in Mykonos. Situated at the end of a long semiprivate road, leading to a gated driveway on approximately 2,500 sgm plot, this delightful two-story property for sale in Mykonos has it all. As you enter, an abundance of natural light draws you into a spacious family room and dining room area. The living room features a cozy and appealing area with access to a side patio, perfect for a BBQ or a sitting area where you can relax and enjoy the mesmerizing view. This meticulously kept home offers approximately 220 sqm of living space with 3 bedrooms and 4 remodelled full baths. The entrance to the main patio area has beautiful large wooden French doors which lead out to the infinity pool and the capacious dining area, perfect for al fresco dining. Walk out back and enjoy the spacious and ultra-private guest house with its own private entrance as well as its own kitchenette. Solar panels and aeolic energy generators maximize the power efficiency of this charming home while minimizing its energy imprint. Whether you're an investor seeking for a value for money property in Greece, or the perfect sanctuary for you and your family, Castle Cliff offers endless possibilities and makes this the perfect estate. Only 15' away from the main town of Mykonos Island and 10' away from the famous beach of St. Stefanos, this home is an absolute must-see!