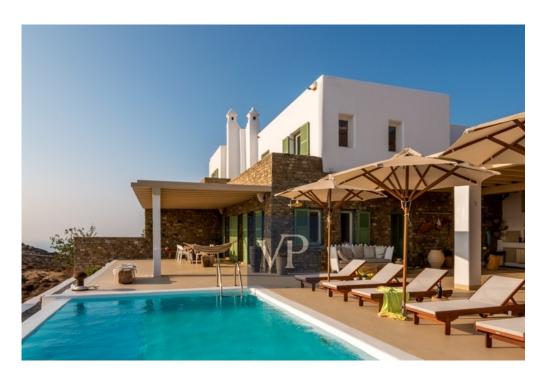

#### ??? ????? ????????

Castle Cliff is located in the charming and highly sought-after Kastro neighborhood in Mykonos. Situated at the end of a long semiprivate road, leading to a gated driveway on approximately 2,500 sgm plot, this delightful two-story property for sale in Mykonos has it all. As you enter, an abundance of natural light draws you into a spacious family room and dining room area. The living room features a cozy and appealing area with access to a side patio, perfect for a BBQ or a sitting area where you can relax and enjoy the mesmerizing view. This meticulously kept home offers approximately 220 sqm of living space with 3 bedrooms and 4 remodelled full baths. The entrance to the main patio area has beautiful large wooden French doors which lead out to the infinity pool and the capacious dining area, perfect for al fresco dining. Walk out back and enjoy the spacious and ultra-private guest house with its own private entrance as well as its own kitchenette. Solar panels and aeolic energy generators maximize the power efficiency of this charming home while minimizing its energy imprint. Whether you're an investor seeking for a value for money property in Greece, or the perfect sanctuary for you and your family, Castle Cliff offers endless possibilities and makes this the perfect estate. Only 15' away from the main town of Mykonos Island and 10' away from the famous beach of St. Stefanos, this home is an absolute must-see!