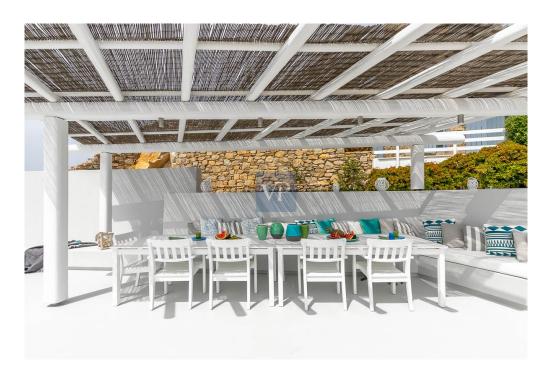

#### ??? ????? ????????

Experience the epitome of coastal living at Villa Edge, nestled in the coveted enclave of Agios Ioannis in Mykonos. Wake up to the symphony of crashing waves and the invigorating scent of the sea breeze from your own private sanctuary. Accessible via a private road, this magnificent estate offers a 180-degree panoramic vista of the Aegean Sea and breathtaking sunsets. Just a stone's throw away from the renowned Ornos Bay, with its array of restaurants, beach clubs, and conveniences. Set on a secluded 4,000 sqm plot, this Mediterranean villa boasts a grand two-story entry adorned with floor-toceiling windows, high ceilings, and exquisite design elements. Relax in the expansive primary suite with luxurious baths and a private sitting room, while guest rooms offer en suite baths and walk-in closets. The main house encompasses 600 sqm of living space, featuring 8 bedrooms, 9.5 bathrooms, and ample parking, supplemented by 3 additional staff quarters and abundant storage. Entertain in style with spacious outdoor living and dining areas, including paver patios showcasing panoramic Aegean views. A magnificent covered patio with vaulted ceilings and Cycladic-style beams houses a summer kitchen and bar area, while grand open patios surround the infinity pool, offering unrivaled sunset vistas. This unparalleled residence seamlessly blends sophistication with cutting-edge technology, offering a smart home experience like no other. Don't miss your chance to own a piece of paradise in Mykonos at Villa Edge, where every moment is infused with unparalleled beauty and serenity. As the sun sets, painting the sky in shades of deep purple, and the stars emerge to twinkle above, immerse yourself in the tranquil ambiance, where the scent of the ocean lingers in the air, inviting you to savor the essence of seaside living.