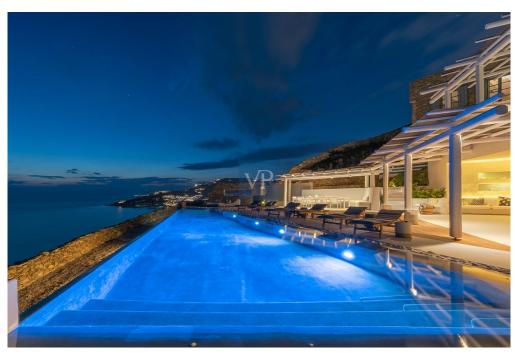

#### ??? ????? ????????

Experience the epitome of coastal living at Villa Edge, nestled in the coveted enclave of Agios Ioannis in Mykonos. Wake up to the symphony of crashing waves and the invigorating scent of the sea breeze from your own private sanctuary. Accessible via a private road, this magnificent estate offers a 180-degree panoramic vista of the Aegean Sea and breathtaking sunsets. Just a stone's throw away from the renowned Ornos Bay, with its array of restaurants, beach clubs, and conveniences. Set on a secluded 4,000 sqm plot, this Mediterranean villa boasts a grand two-story entry adorned with floor-toceiling windows, high ceilings, and exquisite design elements. Relax in the expansive primary suite with luxurious baths and a private sitting room, while guest rooms offer en suite baths and walk-in closets. The main house encompasses 600 sqm of living space, featuring 8 bedrooms, 9.5 bathrooms, and ample parking, supplemented by 3 additional staff quarters and abundant storage. Entertain in style with spacious outdoor living and dining areas, including paver patios showcasing panoramic Aegean views. A magnificent covered patio with vaulted ceilings and Cycladic-style beams houses a summer kitchen and bar area, while grand open patios surround the infinity pool, offering unrivaled sunset vistas. This unparalleled residence seamlessly blends sophistication with cutting-edge technology, offering a smart home experience like no other. Don't miss your chance to own a piece of paradise in Mykonos at Villa Edge, where every moment is infused with unparalleled beauty and serenity. As the sun sets, painting the sky in shades of deep purple, and the stars emerge to twinkle above, immerse yourself in the tranquil ambiance, where the scent of the ocean lingers in the air, inviting you to savor the essence of seaside living.