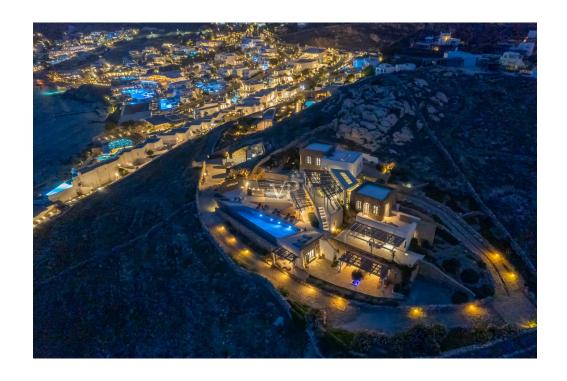

#### ??? ????? ????????

Experience the epitome of coastal living at Villa Edge, nestled in the coveted enclave of Agios Ioannis in Mykonos. Wake up to the symphony of crashing waves and the invigorating scent of the sea breeze from your own private sanctuary. Accessible via a private road, this magnificent estate offers a 180-degree panoramic vista of the Aegean Sea and breathtaking sunsets. Just a stone's throw away from the renowned Ornos Bay, with its array of restaurants, beach clubs, and conveniences. Set on a secluded 4,000 sqm plot, this Mediterranean villa boasts a grand two-story entry adorned with floor-toceiling windows, high ceilings, and exquisite design elements. Relax in the expansive primary suite with luxurious baths and a private sitting room, while guest rooms offer en suite baths and walk-in closets. The main house encompasses 600 sqm of living space, featuring 8 bedrooms, 9.5 bathrooms, and ample parking, supplemented by 3 additional staff quarters and abundant storage. Entertain in style with spacious outdoor living and dining areas, including paver patios showcasing panoramic Aegean views. A magnificent covered patio with vaulted ceilings and Cycladic-style beams houses a summer kitchen and bar area, while grand open patios surround the infinity pool, offering unrivaled sunset vistas. This unparalleled residence seamlessly blends sophistication with cutting-edge technology, offering a smart home experience like no other. Don't miss your chance to own a piece of paradise in Mykonos at Villa Edge, where every moment is infused with unparalleled beauty and serenity. As the sun sets, painting the sky in shades of deep purple, and the stars emerge to twinkle above, immerse yourself in the tranquil ambiance, where the scent of the ocean lingers in the air, inviting you to savor the essence of seaside living.