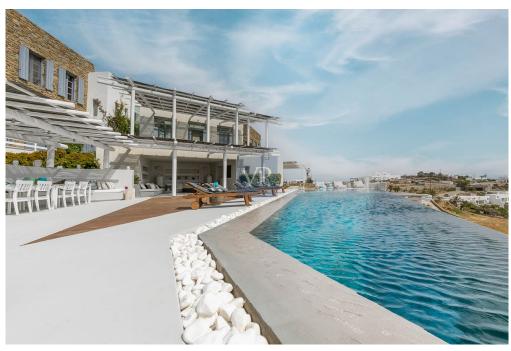

#### ??? ????? ????????

Experience the epitome of coastal living at Villa Edge, nestled in the coveted enclave of Agios Ioannis in Mykonos. Wake up to the symphony of crashing waves and the invigorating scent of the sea breeze from your own private sanctuary. Accessible via a private road, this magnificent estate offers a 180-degree panoramic vista of the Aegean Sea and breathtaking sunsets. Just a stone's throw away from the renowned Ornos Bay, with its array of restaurants, beach clubs, and conveniences. Set on a secluded 4,000 sqm plot, this Mediterranean villa boasts a grand two-story entry adorned with floor-toceiling windows, high ceilings, and exquisite design elements. Relax in the expansive primary suite with luxurious baths and a private sitting room, while guest rooms offer en suite baths and walk-in closets. The main house encompasses 600 sqm of living space, featuring 8 bedrooms, 9.5 bathrooms, and ample parking, supplemented by 3 additional staff quarters and abundant storage. Entertain in style with spacious outdoor living and dining areas, including paver patios showcasing panoramic Aegean views. A magnificent covered patio with vaulted ceilings and Cycladic-style beams houses a summer kitchen and bar area, while grand open patios surround the infinity pool, offering unrivaled sunset vistas. This unparalleled residence seamlessly blends sophistication with cutting-edge technology, offering a smart home experience like no other. Don't miss your chance to own a piece of paradise in Mykonos at Villa Edge, where every moment is infused with unparalleled beauty and serenity. As the sun sets, painting the sky in shades of deep purple, and the stars emerge to twinkle above, immerse yourself in the tranquil ambiance, where the scent of the ocean lingers in the air, inviting you to savor the essence of seaside living.