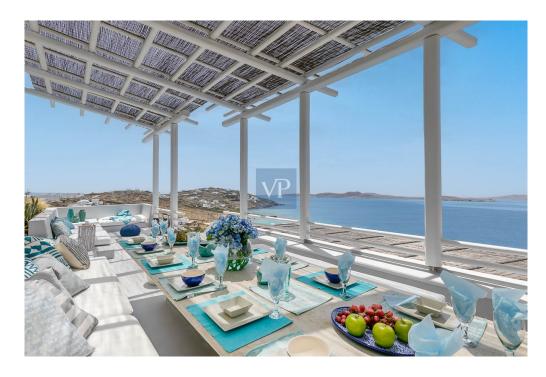

#### ??? ????? ????????

Experience the epitome of coastal living at Villa Edge, nestled in the coveted enclave of Agios Ioannis in Mykonos. Wake up to the symphony of crashing waves and the invigorating scent of the sea breeze from your own private sanctuary. Accessible via a private road, this magnificent estate offers a 180-degree panoramic vista of the Aegean Sea and breathtaking sunsets. Just a stone's throw away from the renowned Ornos Bay, with its array of restaurants, beach clubs, and conveniences. Set on a secluded 4,000 sqm plot, this Mediterranean villa boasts a grand two-story entry adorned with floor-toceiling windows, high ceilings, and exquisite design elements. Relax in the expansive primary suite with luxurious baths and a private sitting room, while guest rooms offer en suite baths and walk-in closets. The main house encompasses 600 sqm of living space, featuring 8 bedrooms, 9.5 bathrooms, and ample parking, supplemented by 3 additional staff quarters and abundant storage. Entertain in style with spacious outdoor living and dining areas, including paver patios showcasing panoramic Aegean views. A magnificent covered patio with vaulted ceilings and Cycladic-style beams houses a summer kitchen and bar area, while grand open patios surround the infinity pool, offering unrivaled sunset vistas. This unparalleled residence seamlessly blends sophistication with cutting-edge technology, offering a smart home experience like no other. Don't miss your chance to own a piece of paradise in Mykonos at Villa Edge, where every moment is infused with unparalleled beauty and serenity. As the sun sets, painting the sky in shades of deep purple, and the stars emerge to twinkle above, immerse yourself in the tranquil ambiance, where the scent of the ocean lingers in the air, inviting you to savor the essence of seaside living.