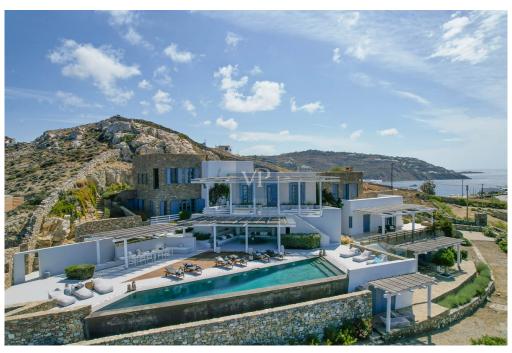

#### ??? ????? ????????

Experience the epitome of coastal living at Villa Edge, nestled in the coveted enclave of Agios Ioannis in Mykonos. Wake up to the symphony of crashing waves and the invigorating scent of the sea breeze from your own private sanctuary. Accessible via a private road, this magnificent estate offers a 180-degree panoramic vista of the Aegean Sea and breathtaking sunsets. Just a stone's throw away from the renowned Ornos Bay, with its array of restaurants, beach clubs, and conveniences. Set on a secluded 4,000 sqm plot, this Mediterranean villa boasts a grand two-story entry adorned with floor-toceiling windows, high ceilings, and exquisite design elements. Relax in the expansive primary suite with luxurious baths and a private sitting room, while guest rooms offer en suite baths and walk-in closets. The main house encompasses 600 sqm of living space, featuring 8 bedrooms, 9.5 bathrooms, and ample parking, supplemented by 3 additional staff quarters and abundant storage. Entertain in style with spacious outdoor living and dining areas, including paver patios showcasing panoramic Aegean views. A magnificent covered patio with vaulted ceilings and Cycladic-style beams houses a summer kitchen and bar area, while grand open patios surround the infinity pool, offering unrivaled sunset vistas. This unparalleled residence seamlessly blends sophistication with cutting-edge technology, offering a smart home experience like no other. Don't miss your chance to own a piece of paradise in Mykonos at Villa Edge, where every moment is infused with unparalleled beauty and serenity. As the sun sets, painting the sky in shades of deep purple, and the stars emerge to twinkle above, immerse yourself in the tranquil ambiance, where the scent of the ocean lingers in the air, inviting you to savor the essence of seaside living.