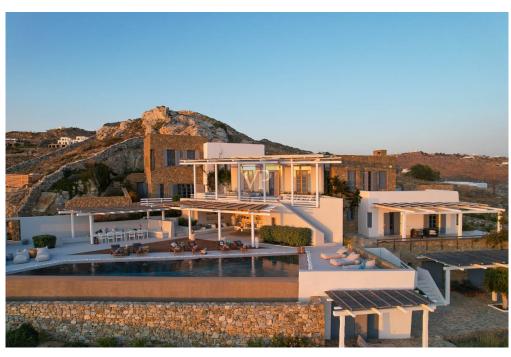

#### ??? ????? ????????

Experience the epitome of coastal living at Villa Edge, nestled in the coveted enclave of Agios Ioannis in Mykonos. Wake up to the symphony of crashing waves and the invigorating scent of the sea breeze from your own private sanctuary. Accessible via a private road, this magnificent estate offers a 180-degree panoramic vista of the Aegean Sea and breathtaking sunsets. Just a stone's throw away from the renowned Ornos Bay, with its array of restaurants, beach clubs, and conveniences. Set on a secluded 4,000 sqm plot, this Mediterranean villa boasts a grand two-story entry adorned with floor-toceiling windows, high ceilings, and exquisite design elements. Relax in the expansive primary suite with luxurious baths and a private sitting room, while guest rooms offer en suite baths and walk-in closets. The main house encompasses 600 sqm of living space, featuring 8 bedrooms, 9.5 bathrooms, and ample parking, supplemented by 3 additional staff quarters and abundant storage. Entertain in style with spacious outdoor living and dining areas, including paver patios showcasing panoramic Aegean views. A magnificent covered patio with vaulted ceilings and Cycladic-style beams houses a summer kitchen and bar area, while grand open patios surround the infinity pool, offering unrivaled sunset vistas. This unparalleled residence seamlessly blends sophistication with cutting-edge technology, offering a smart home experience like no other. Don't miss your chance to own a piece of paradise in Mykonos at Villa Edge, where every moment is infused with unparalleled beauty and serenity. As the sun sets, painting the sky in shades of deep purple, and the stars emerge to twinkle above, immerse yourself in the tranquil ambiance, where the scent of the ocean lingers in the air, inviting you to savor the essence of seaside living.