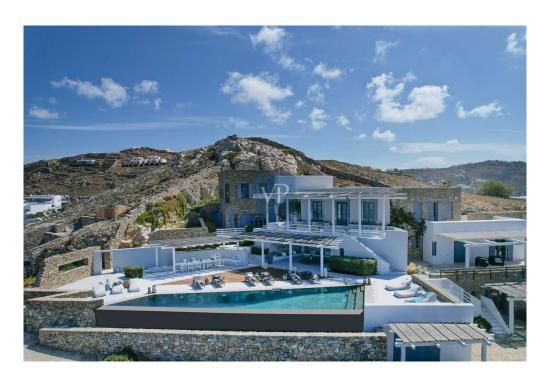

#### ??? ????? ????????

Experience the epitome of coastal living at Villa Edge, nestled in the coveted enclave of Agios Ioannis in Mykonos. Wake up to the symphony of crashing waves and the invigorating scent of the sea breeze from your own private sanctuary. Accessible via a private road, this magnificent estate offers a 180-degree panoramic vista of the Aegean Sea and breathtaking sunsets. Just a stone's throw away from the renowned Ornos Bay, with its array of restaurants, beach clubs, and conveniences. Set on a secluded 4,000 sqm plot, this Mediterranean villa boasts a grand two-story entry adorned with floor-toceiling windows, high ceilings, and exquisite design elements. Relax in the expansive primary suite with luxurious baths and a private sitting room, while guest rooms offer en suite baths and walk-in closets. The main house encompasses 600 sqm of living space, featuring 8 bedrooms, 9.5 bathrooms, and ample parking, supplemented by 3 additional staff quarters and abundant storage. Entertain in style with spacious outdoor living and dining areas, including paver patios showcasing panoramic Aegean views. A magnificent covered patio with vaulted ceilings and Cycladic-style beams houses a summer kitchen and bar area, while grand open patios surround the infinity pool, offering unrivaled sunset vistas. This unparalleled residence seamlessly blends sophistication with cutting-edge technology, offering a smart home experience like no other. Don't miss your chance to own a piece of paradise in Mykonos at Villa Edge, where every moment is infused with unparalleled beauty and serenity. As the sun sets, painting the sky in shades of deep purple, and the stars emerge to twinkle above, immerse yourself in the tranquil ambiance, where the scent of the ocean lingers in the air, inviting you to savor the essence of seaside living.