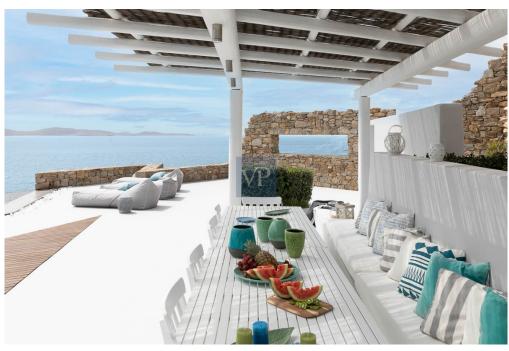

#### ??? ????? ????????

Experience the epitome of coastal living at Villa Edge, nestled in the coveted enclave of Agios Ioannis in Mykonos. Wake up to the symphony of crashing waves and the invigorating scent of the sea breeze from your own private sanctuary. Accessible via a private road, this magnificent estate offers a 180-degree panoramic vista of the Aegean Sea and breathtaking sunsets. Just a stone's throw away from the renowned Ornos Bay, with its array of restaurants, beach clubs, and conveniences. Set on a secluded 4,000 sqm plot, this Mediterranean villa boasts a grand two-story entry adorned with floor-toceiling windows, high ceilings, and exquisite design elements. Relax in the expansive primary suite with luxurious baths and a private sitting room, while guest rooms offer en suite baths and walk-in closets. The main house encompasses 600 sqm of living space, featuring 8 bedrooms, 9.5 bathrooms, and ample parking, supplemented by 3 additional staff quarters and abundant storage. Entertain in style with spacious outdoor living and dining areas, including paver patios showcasing panoramic Aegean views. A magnificent covered patio with vaulted ceilings and Cycladic-style beams houses a summer kitchen and bar area, while grand open patios surround the infinity pool, offering unrivaled sunset vistas. This unparalleled residence seamlessly blends sophistication with cutting-edge technology, offering a smart home experience like no other. Don't miss your chance to own a piece of paradise in Mykonos at Villa Edge, where every moment is infused with unparalleled beauty and serenity. As the sun sets, painting the sky in shades of deep purple, and the stars emerge to twinkle above, immerse yourself in the tranquil ambiance, where the scent of the ocean lingers in the air, inviting you to savor the essence of seaside living.