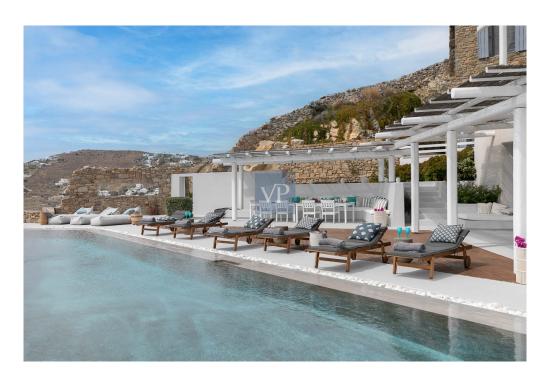

#### ??? ????? ????????

Experience the epitome of coastal living at Villa Edge, nestled in the coveted enclave of Agios Ioannis in Mykonos. Wake up to the symphony of crashing waves and the invigorating scent of the sea breeze from your own private sanctuary. Accessible via a private road, this magnificent estate offers a 180-degree panoramic vista of the Aegean Sea and breathtaking sunsets. Just a stone's throw away from the renowned Ornos Bay, with its array of restaurants, beach clubs, and conveniences. Set on a secluded 4,000 sqm plot, this Mediterranean villa boasts a grand two-story entry adorned with floor-toceiling windows, high ceilings, and exquisite design elements. Relax in the expansive primary suite with luxurious baths and a private sitting room, while guest rooms offer en suite baths and walk-in closets. The main house encompasses 600 sqm of living space, featuring 8 bedrooms, 9.5 bathrooms, and ample parking, supplemented by 3 additional staff quarters and abundant storage. Entertain in style with spacious outdoor living and dining areas, including paver patios showcasing panoramic Aegean views. A magnificent covered patio with vaulted ceilings and Cycladic-style beams houses a summer kitchen and bar area, while grand open patios surround the infinity pool, offering unrivaled sunset vistas. This unparalleled residence seamlessly blends sophistication with cutting-edge technology, offering a smart home experience like no other. Don't miss your chance to own a piece of paradise in Mykonos at Villa Edge, where every moment is infused with unparalleled beauty and serenity. As the sun sets, painting the sky in shades of deep purple, and the stars emerge to twinkle above, immerse yourself in the tranquil ambiance, where the scent of the ocean lingers in the air, inviting you to savor the essence of seaside living.