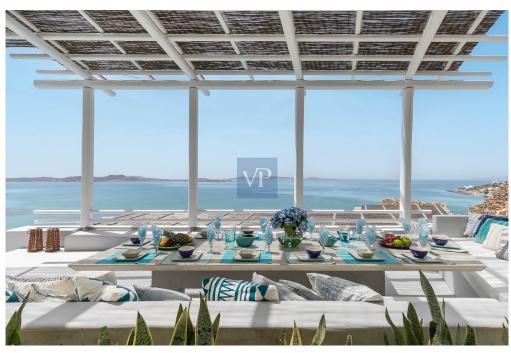

#### ??? ????? ????????

Experience the epitome of coastal living at Villa Edge, nestled in the coveted enclave of Agios Ioannis in Mykonos. Wake up to the symphony of crashing waves and the invigorating scent of the sea breeze from your own private sanctuary. Accessible via a private road, this magnificent estate offers a 180-degree panoramic vista of the Aegean Sea and breathtaking sunsets. Just a stone's throw away from the renowned Ornos Bay, with its array of restaurants, beach clubs, and conveniences. Set on a secluded 4,000 sqm plot, this Mediterranean villa boasts a grand two-story entry adorned with floor-toceiling windows, high ceilings, and exquisite design elements. Relax in the expansive primary suite with luxurious baths and a private sitting room, while guest rooms offer en suite baths and walk-in closets. The main house encompasses 600 sqm of living space, featuring 8 bedrooms, 9.5 bathrooms, and ample parking, supplemented by 3 additional staff quarters and abundant storage. Entertain in style with spacious outdoor living and dining areas, including paver patios showcasing panoramic Aegean views. A magnificent covered patio with vaulted ceilings and Cycladic-style beams houses a summer kitchen and bar area, while grand open patios surround the infinity pool, offering unrivaled sunset vistas. This unparalleled residence seamlessly blends sophistication with cutting-edge technology, offering a smart home experience like no other. Don't miss your chance to own a piece of paradise in Mykonos at Villa Edge, where every moment is infused with unparalleled beauty and serenity. As the sun sets, painting the sky in shades of deep purple, and the stars emerge to twinkle above, immerse yourself in the tranquil ambiance, where the scent of the ocean lingers in the air, inviting you to savor the essence of seaside living.