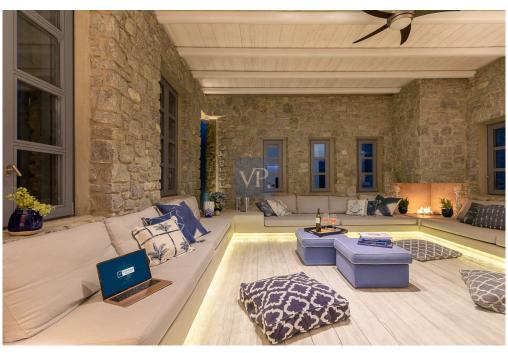

#### ??? ????? ????????

Experience the epitome of coastal living at Villa Edge, nestled in the coveted enclave of Agios Ioannis in Mykonos. Wake up to the symphony of crashing waves and the invigorating scent of the sea breeze from your own private sanctuary. Accessible via a private road, this magnificent estate offers a 180-degree panoramic vista of the Aegean Sea and breathtaking sunsets. Just a stone's throw away from the renowned Ornos Bay, with its array of restaurants, beach clubs, and conveniences. Set on a secluded 4,000 sqm plot, this Mediterranean villa boasts a grand two-story entry adorned with floor-toceiling windows, high ceilings, and exquisite design elements. Relax in the expansive primary suite with luxurious baths and a private sitting room, while guest rooms offer en suite baths and walk-in closets. The main house encompasses 600 sqm of living space, featuring 8 bedrooms, 9.5 bathrooms, and ample parking, supplemented by 3 additional staff quarters and abundant storage. Entertain in style with spacious outdoor living and dining areas, including paver patios showcasing panoramic Aegean views. A magnificent covered patio with vaulted ceilings and Cycladic-style beams houses a summer kitchen and bar area, while grand open patios surround the infinity pool, offering unrivaled sunset vistas. This unparalleled residence seamlessly blends sophistication with cutting-edge technology, offering a smart home experience like no other. Don't miss your chance to own a piece of paradise in Mykonos at Villa Edge, where every moment is infused with unparalleled beauty and serenity. As the sun sets, painting the sky in shades of deep purple, and the stars emerge to twinkle above, immerse yourself in the tranquil ambiance, where the scent of the ocean lingers in the air, inviting you to savor the essence of seaside living.