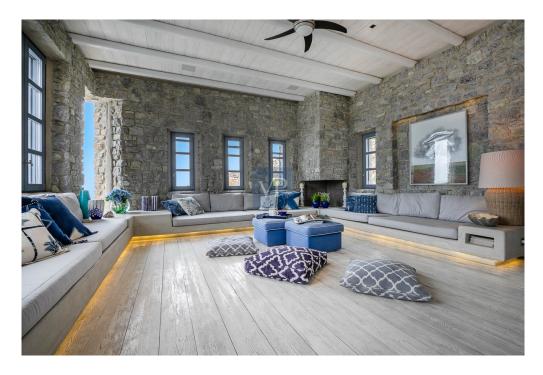

#### ??? ????? ????????

Experience the epitome of coastal living at Villa Edge, nestled in the coveted enclave of Agios Ioannis in Mykonos. Wake up to the symphony of crashing waves and the invigorating scent of the sea breeze from your own private sanctuary. Accessible via a private road, this magnificent estate offers a 180-degree panoramic vista of the Aegean Sea and breathtaking sunsets. Just a stone's throw away from the renowned Ornos Bay, with its array of restaurants, beach clubs, and conveniences. Set on a secluded 4,000 sqm plot, this Mediterranean villa boasts a grand two-story entry adorned with floor-toceiling windows, high ceilings, and exquisite design elements. Relax in the expansive primary suite with luxurious baths and a private sitting room, while guest rooms offer en suite baths and walk-in closets. The main house encompasses 600 sqm of living space, featuring 8 bedrooms, 9.5 bathrooms, and ample parking, supplemented by 3 additional staff quarters and abundant storage. Entertain in style with spacious outdoor living and dining areas, including paver patios showcasing panoramic Aegean views. A magnificent covered patio with vaulted ceilings and Cycladic-style beams houses a summer kitchen and bar area, while grand open patios surround the infinity pool, offering unrivaled sunset vistas. This unparalleled residence seamlessly blends sophistication with cutting-edge technology, offering a smart home experience like no other. Don't miss your chance to own a piece of paradise in Mykonos at Villa Edge, where every moment is infused with unparalleled beauty and serenity. As the sun sets, painting the sky in shades of deep purple, and the stars emerge to twinkle above, immerse yourself in the tranquil ambiance, where the scent of the ocean lingers in the air, inviting you to savor the essence of seaside living.