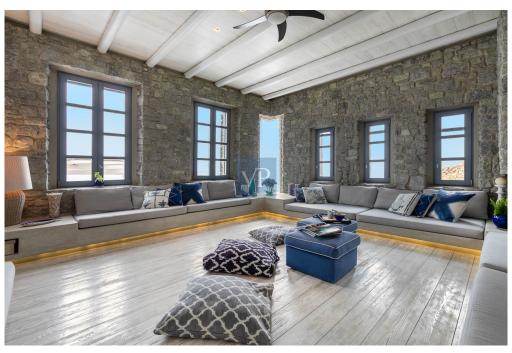

#### ??? ????? ????????

Experience the epitome of coastal living at Villa Edge, nestled in the coveted enclave of Agios Ioannis in Mykonos. Wake up to the symphony of crashing waves and the invigorating scent of the sea breeze from your own private sanctuary. Accessible via a private road, this magnificent estate offers a 180-degree panoramic vista of the Aegean Sea and breathtaking sunsets. Just a stone's throw away from the renowned Ornos Bay, with its array of restaurants, beach clubs, and conveniences. Set on a secluded 4,000 sqm plot, this Mediterranean villa boasts a grand two-story entry adorned with floor-toceiling windows, high ceilings, and exquisite design elements. Relax in the expansive primary suite with luxurious baths and a private sitting room, while guest rooms offer en suite baths and walk-in closets. The main house encompasses 600 sqm of living space, featuring 8 bedrooms, 9.5 bathrooms, and ample parking, supplemented by 3 additional staff quarters and abundant storage. Entertain in style with spacious outdoor living and dining areas, including paver patios showcasing panoramic Aegean views. A magnificent covered patio with vaulted ceilings and Cycladic-style beams houses a summer kitchen and bar area, while grand open patios surround the infinity pool, offering unrivaled sunset vistas. This unparalleled residence seamlessly blends sophistication with cutting-edge technology, offering a smart home experience like no other. Don't miss your chance to own a piece of paradise in Mykonos at Villa Edge, where every moment is infused with unparalleled beauty and serenity. As the sun sets, painting the sky in shades of deep purple, and the stars emerge to twinkle above, immerse yourself in the tranquil ambiance, where the scent of the ocean lingers in the air, inviting you to savor the essence of seaside living.