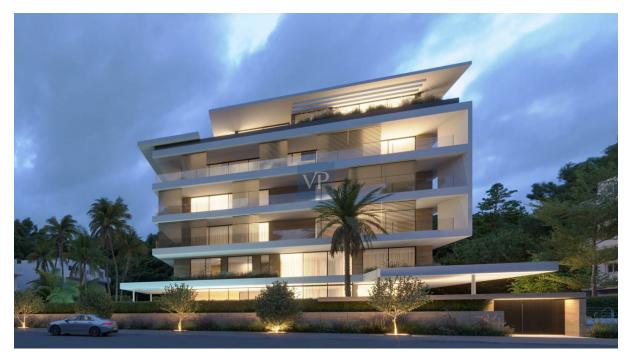

### Crystal Waves Penthouse with sea view in Varkiza Athenian Riviera

??????? ???????: 869446

???? ?????: 7.500.000 EUR

## ??? ????? ????????

Crystal Waves Penthouse with sea view in Varkiza Athenian Riviera Nestled along the Athenian Riviera, 'Crystal Waves Penthouse' in Varkiza is a coastal haven just moments away, a mere 50 meters from the glistening sea. Spanning an impressive 485 square meters of opulent living space, this residence epitomizes luxury and sophistication. Spread across multiple levels, the fourth and fifth floors boast 260 and 200 square meters, respectively, while a 25-square-meter basement offers practicality. A highlight of this extraordinary property is the expansive 190-square-meter private roof garden on the fifth floor, placing a 35-square-meter swimming pool and offering panoramic views. Boasting four spacious bedrooms, each with its own ensuite bathroom, and an additional WC, 'Crystal Waves Penthouse' ensures both comfort and privacy. The seamless integration of high-end technical features—A+ Energy Building Class, independent air conditioning, underfloor heating, and energy-efficient windows-provides a blend of luxury and sustainability. Amenities like two storage areas totaling 18 square meters, smart home integration enhances convenience and connectivity throughout the property. With its six underground parking spots, 'Crystal Waves Penthouse' offers an unparalleled combination of coastal charm, technological sophistication, and refined living in one of Athens' most sought-after locations, presenting an exceptional opportunity for those seeking a lavish seaside lifestyle.