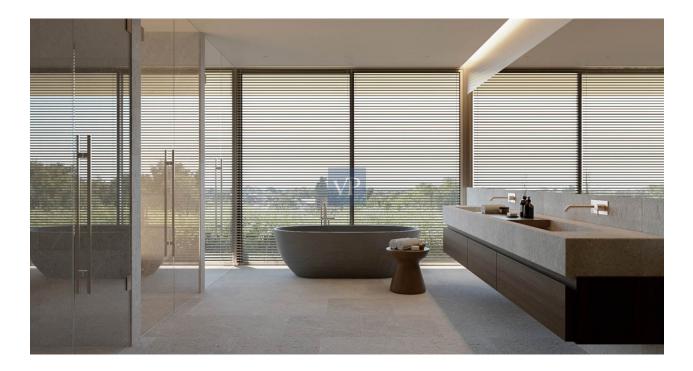

## ??? ????? ????????

Crystal Waves Penthouse with sea view in Varkiza Athenian Riviera Nestled along the Athenian Riviera, 'Crystal Waves Penthouse' in Varkiza is a coastal haven just moments away, a mere 50 meters from the glistening sea. Spanning an impressive 485 square meters of opulent living space, this residence epitomizes luxury and sophistication. Spread across multiple levels, the fourth and fifth floors boast 260 and 200 square meters, respectively, while a 25-square-meter basement offers practicality. A highlight of this extraordinary property is the expansive 190-square-meter private roof garden on the fifth floor, placing a 35-square-meter swimming pool and offering panoramic views. Boasting four spacious bedrooms, each with its own ensuite bathroom, and an additional WC, 'Crystal Waves Penthouse' ensures both comfort and privacy. The seamless integration of high-end technical features—A+ Energy Building Class, independent air conditioning, underfloor heating, and energy-efficient windows-provides a blend of luxury and sustainability. Amenities like two storage areas totaling 18 square meters, smart home integration enhances convenience and connectivity throughout the property. With its six underground parking spots, 'Crystal Waves Penthouse' offers an unparalleled combination of coastal charm, technological sophistication, and refined living in one of Athens' most sought-after locations, presenting an exceptional opportunity for those seeking a lavish seaside lifestyle.