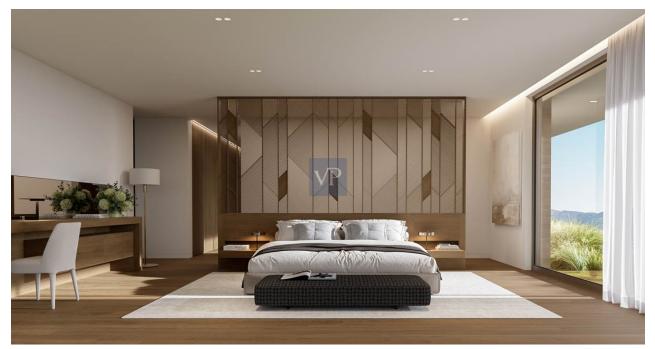

## ??? ????? ????????

Crystal Waves Penthouse with sea view in Varkiza Athenian Riviera Nestled along the Athenian Riviera, 'Crystal Waves Penthouse' in Varkiza is a coastal haven just moments away, a mere 50 meters from the glistening sea. Spanning an impressive 485 square meters of opulent living space, this residence epitomizes luxury and sophistication. Spread across multiple levels, the fourth and fifth floors boast 260 and 200 square meters, respectively, while a 25-square-meter basement offers practicality. A highlight of this extraordinary property is the expansive 190-square-meter private roof garden on the fifth floor, placing a 35-square-meter swimming pool and offering panoramic views. Boasting four spacious bedrooms, each with its own ensuite bathroom, and an additional WC, 'Crystal Waves Penthouse' ensures both comfort and privacy. The seamless integration of high-end technical features—A+ Energy Building Class, independent air conditioning, underfloor heating, and energy-efficient windows-provides a blend of luxury and sustainability. Amenities like two storage areas totaling 18 square meters, smart home integration enhances convenience and connectivity throughout the property. With its six underground parking spots, 'Crystal Waves Penthouse' offers an unparalleled combination of coastal charm, technological sophistication, and refined living in one of Athens' most sought-after locations, presenting an exceptional opportunity for those seeking a lavish seaside lifestyle.