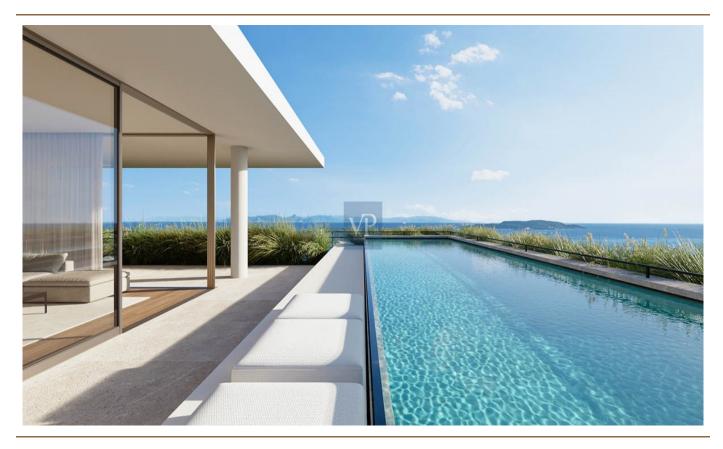

## ??? ????? ????????

Crystal Waves Penthouse with sea view in Varkiza Athenian Riviera Nestled along the Athenian Riviera, 'Crystal Waves Penthouse' in Varkiza is a coastal haven just moments away, a mere 50 meters from the glistening sea. Spanning an impressive 485 square meters of opulent living space, this residence epitomizes luxury and sophistication. Spread across multiple levels, the fourth and fifth floors boast 260 and 200 square meters, respectively, while a 25-square-meter basement offers practicality. A highlight of this extraordinary property is the expansive 190-square-meter private roof garden on the fifth floor, placing a 35-square-meter swimming pool and offering panoramic views. Boasting four spacious bedrooms, each with its own ensuite bathroom, and an additional WC, 'Crystal Waves Penthouse' ensures both comfort and privacy. The seamless integration of high-end technical features—A+ Energy Building Class, independent air conditioning, underfloor heating, and energy-efficient windows-provides a blend of luxury and sustainability. Amenities like two storage areas totaling 18 square meters, smart home integration enhances convenience and connectivity throughout the property. With its six underground parking spots, 'Crystal Waves Penthouse' offers an unparalleled combination of coastal charm, technological sophistication, and refined living in one of Athens' most sought-after locations, presenting an exceptional opportunity for those seeking a lavish seaside lifestyle.