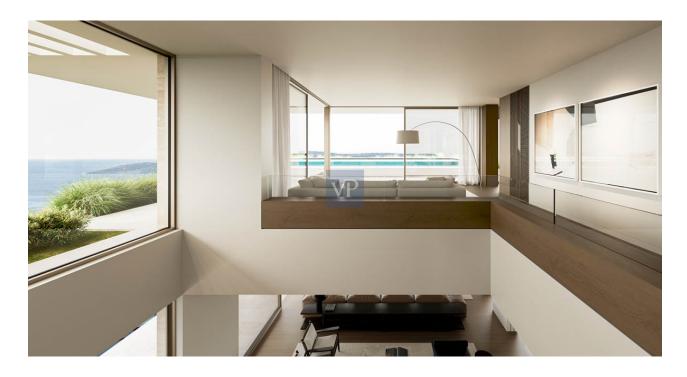

## ??? ????? ????????

Crystal Waves Penthouse with sea view in Varkiza Athenian Riviera Nestled along the Athenian Riviera, 'Crystal Waves Penthouse' in Varkiza is a coastal haven just moments away, a mere 50 meters from the glistening sea. Spanning an impressive 485 square meters of opulent living space, this residence epitomizes luxury and sophistication. Spread across multiple levels, the fourth and fifth floors boast 260 and 200 square meters, respectively, while a 25-square-meter basement offers practicality. A highlight of this extraordinary property is the expansive 190-square-meter private roof garden on the fifth floor, placing a 35-square-meter swimming pool and offering panoramic views. Boasting four spacious bedrooms, each with its own ensuite bathroom, and an additional WC, 'Crystal Waves Penthouse' ensures both comfort and privacy. The seamless integration of high-end technical features—A+ Energy Building Class, independent air conditioning, underfloor heating, and energy-efficient windows-provides a blend of luxury and sustainability. Amenities like two storage areas totaling 18 square meters, smart home integration enhances convenience and connectivity throughout the property. With its six underground parking spots, 'Crystal Waves Penthouse' offers an unparalleled combination of coastal charm, technological sophistication, and refined living in one of Athens' most sought-after locations, presenting an exceptional opportunity for those seeking a lavish seaside lifestyle.