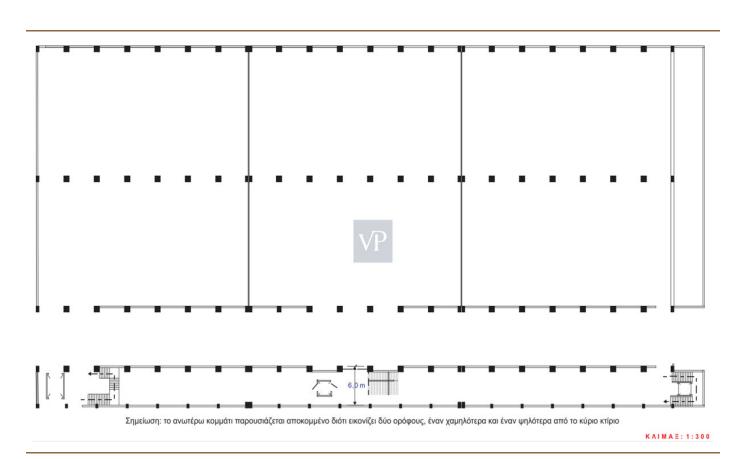

# ??? ????? ????????

This property offers a flexible commercial space that directly connects to major roads, making it a prime location for various business purposes. The main area encompasses a spacious 4300 square meters, thoughtfully divided into three distinct fire safety zones equipped with the most stringent fire protection systems. Additionally, there is a 660 square meters office space situated on the second level. The property features three entrances, one of which includes a robust 4-ton industrial elevator for efficient transportation. Built in the year 2000, it combines modern functionality with established durability. With a shop window extending 110 meters, the property offers excellent visibility and exposure to passing traffic. It also provides ample parking space with a capacity for ten vehicles, ensuring convenience for both customers and employees.