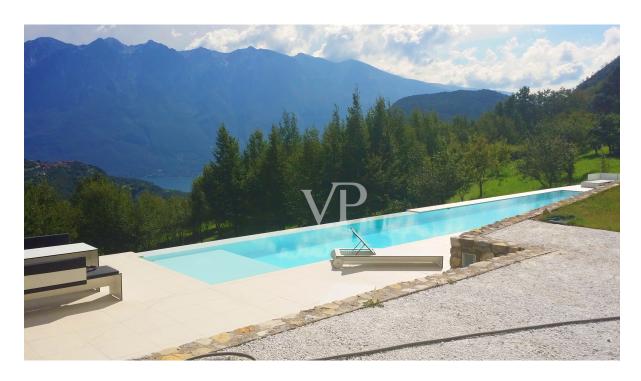

#### ??? ????? ????????

Eingebettet im Herzen der Natur liegt das Bergchalet mitten im Grünen, etwa 450 Meter über dem Gardasee im Naturpark "Alto Garda". Die Villa im typischen Stil der lombardischen Bergdörfer mit schönen Natursteinen versehen, ist völlig autark konzipiert, sehr hochwertig möbliert und wird komplett eingerichtet verkauft. Das Haus, einzigartig in der Art, wurde inmitten eines großen Weinbergs, Olivenbäumen und Obstbäumen erbaut, wo die Landwirtschaft in vollem Gange ist und prächtig gedeiht. Das Bergchalet in seiner beispielhaften Rekonstruktion liegt auf einem Plateau zwischen Limone und Gargnano, an der Westseite des Gardasees. Unvergleichlicher Seeblick und absolute Ruhe inmitten eines himmlischen Anwesens mit Reben, Olivenbäumen und Obstbäumen, sind eine Oase für Körper und Geist und bieten den absoluten Komfort mit allen modernen Technologien. Im oberen Stock betritt man die Hauptwohnung und den großen Lesesaal mit offenem Kamin. Auf dieser Ebene sind die offene Küche mit Essbereich angeordnet, von der man einen tollen Blick über die grünen Wiesen und das glitzernde Blau des Sees hat. Das großzügige Wohnzimmer mit den bodentiefen Glasfronten machen die Räume sehr hell und wohnlich und schaffen einen eleganten Livingbereich mit viel Atmosphäre. Über die elegante Holztreppe gelangt man in das Obergeschoss mit dem Schlafzimmer, einem Bad sowie einem Balkon. Die große Außenterrasse mit dem 19,98 Meter langen Infinitypool grenzt direkt an den Wohnbereich an. Ein Pizza - bzw. Brotbackofen sowie der gemütliche Barbecuebereich bieten alle Möglichkeiten für ein entspanntes Zusammensein unter Freunden und Familie. Im unteren Stock zum Garten ausgerichtet wurde ein luxuriöses Gästeapartment mit geräumigem Livingbereich mit Küchenzeile und Barthecke, einem Schlafzimmer sowie einem Badezimmer mit Dusche und WC geschaffen. Ebenso auf dieser Ebene befinden sich die Hauswirtschaftsräume und der Spa- und Saunabereich, von welchem man ebenerdig in den Garten gelangt. Die Liebe zum Detail zeigt sich nicht nur im groß angelegten Garten, sonder auch im Inneren des Hauses wurde viel Wert auf eine zeitgemäße Moderne gelegt, so sind beispielsweise die Fußböden aus glänzendem Weißzement und mit Fußbodenheizung versehen. Die Anbindung an die kürzlich modernisierte Gebirgswasserquelle, die Solarthermieanlage und die Hochleistungs-Photovoltaikanlage mit Akkumulatoren garantieren eine nahezu energielose Nutzung. Natürlich gibt es einen 380-V-Anschluss an den regionalen Energieversorger sowie eine neue Ölzentralheizung. Lassen Sie sich von diesem einzigartigen Liebhaberobjekt begeistern und vereinbaren direkt einen Besichtigungstermin mit uns vor Ort. Wir freuen uns, Sie kennenzulernen.