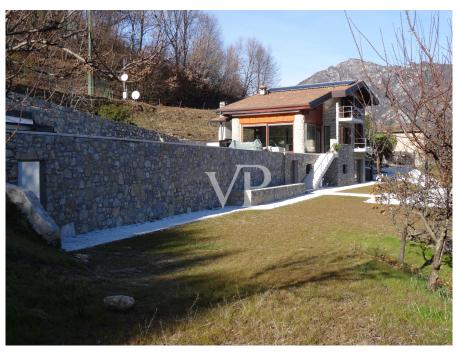

#### ??? ????? ????????

Eingebettet im Herzen der Natur liegt das Bergchalet mitten im Grünen, etwa 450 Meter über dem Gardasee im Naturpark "Alto Garda". Die Villa im typischen Stil der lombardischen Bergdörfer mit schönen Natursteinen versehen, ist völlig autark konzipiert, sehr hochwertig möbliert und wird komplett eingerichtet verkauft. Das Haus, einzigartig in der Art, wurde inmitten eines großen Weinbergs, Olivenbäumen und Obstbäumen erbaut, wo die Landwirtschaft in vollem Gange ist und prächtig gedeiht. Das Bergchalet in seiner beispielhaften Rekonstruktion liegt auf einem Plateau zwischen Limone und Gargnano, an der Westseite des Gardasees. Unvergleichlicher Seeblick und absolute Ruhe inmitten eines himmlischen Anwesens mit Reben, Olivenbäumen und Obstbäumen, sind eine Oase für Körper und Geist und bieten den absoluten Komfort mit allen modernen Technologien. Im oberen Stock betritt man die Hauptwohnung und den großen Lesesaal mit offenem Kamin. Auf dieser Ebene sind die offene Küche mit Essbereich angeordnet, von der man einen tollen Blick über die grünen Wiesen und das glitzernde Blau des Sees hat. Das großzügige Wohnzimmer mit den bodentiefen Glasfronten machen die Räume sehr hell und wohnlich und schaffen einen eleganten Livingbereich mit viel Atmosphäre. Über die elegante Holztreppe gelangt man in das Obergeschoss mit dem Schlafzimmer, einem Bad sowie einem Balkon. Die große Außenterrasse mit dem 19,98 Meter langen Infinitypool grenzt direkt an den Wohnbereich an. Ein Pizza - bzw. Brotbackofen sowie der gemütliche Barbecuebereich bieten alle Möglichkeiten für ein entspanntes Zusammensein unter Freunden und Familie. Im unteren Stock zum Garten ausgerichtet wurde ein luxuriöses Gästeapartment mit geräumigem Livingbereich mit Küchenzeile und Barthecke, einem Schlafzimmer sowie einem Badezimmer mit Dusche und WC geschaffen. Ebenso auf dieser Ebene befinden sich die Hauswirtschaftsräume und der Spa- und Saunabereich, von welchem man ebenerdig in den Garten gelangt. Die Liebe zum Detail zeigt sich nicht nur im groß angelegten Garten, sonder auch im Inneren des Hauses wurde viel Wert auf eine zeitgemäße Moderne gelegt, so sind beispielsweise die Fußböden aus glänzendem Weißzement und mit Fußbodenheizung versehen. Die Anbindung an die kürzlich modernisierte Gebirgswasserquelle, die Solarthermieanlage und die Hochleistungs-Photovoltaikanlage mit Akkumulatoren garantieren eine nahezu energielose Nutzung. Natürlich gibt es einen 380-V-Anschluss an den regionalen Energieversorger sowie eine neue Ölzentralheizung. Lassen Sie sich von diesem einzigartigen Liebhaberobjekt begeistern und vereinbaren direkt einen Besichtigungstermin mit uns vor Ort. Wir freuen uns, Sie kennenzulernen.

### ??????????? ??? ???????

Das ca. 13.800 m² große Grundstück ist komplett eingezäunt. Darüber hinaus wurde zusätzlich ein Elektrozaun zur Verteidigung der Wildschweine errichtet, die in dieser Gegend gerne auf Trüffelsuche gehen.