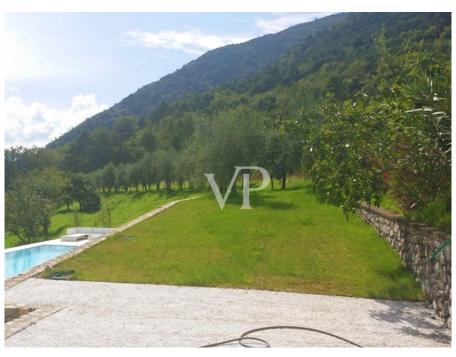

### ??????????? ??? ???????

Das ca. 13.800 m² große Grundstück ist komplett eingezäunt. Darüber hinaus wurde zusätzlich ein Elektrozaun zur Verteidigung der Wildschweine errichtet, die in dieser Gegend gerne auf Trüffelsuche gehen.

Rund 12.800 Quadratmeter sind bewirtschaftetes Land und eine Oase der Ruhe. Auf dem Grundstück stehen 200 Rebstöcke, die in der Vergangenheit bis zu ca. 600 Liter Wein ergaben. Derzeit wird der Weinanbau nicht aktiv betrieben. 60 Olivenbäume werfen einen Ertrag von ca. 30 Liter hervorragendem Öl pro Jahr ab. Eine Vielzahl von Obstbäumen und Sträuchern garantieren frisches Obst in besonderer Qualität. Auf dem Grundstück werden jährlich bis zu 60 kg wertvoller schwarzer Perigord-Trüffel (Melanosporum) gesammelt! Die kultivierte Trüffelplantage hat auch ein automatisches Bewässerungssystem für die besten Erträge. Zahlreiche mit einem Michelin-Stern ausgezeichnete Gastronomen kaufen die exzellenten Perigord-Trüffel. Ein Heliport direkt vor dem Chalet ermöglicht es, direkt mit dem Helikopter auf dem