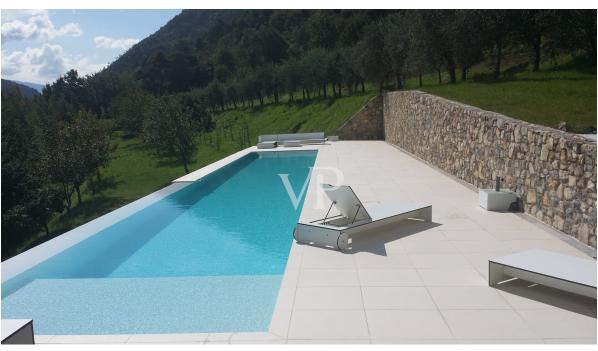

#### ??? ????? ????????

Eingebettet im Herzen der Natur liegt das Bergchalet mitten im Grünen, etwa 450 Meter über dem Gardasee im Naturpark "Alto Garda". Die Villa im typischen Stil der lombardischen Bergdörfer mit schönen Natursteinen versehen, ist völlig autark konzipiert, sehr hochwertig möbliert und wird komplett eingerichtet verkauft. Das Haus, einzigartig in der Art, wurde inmitten eines großen Weinbergs, Olivenbäumen und Obstbäumen erbaut, wo die Landwirtschaft in vollem Gange ist und prächtig gedeiht. Das Bergchalet in seiner beispielhaften Rekonstruktion liegt auf einem Plateau zwischen Limone und Gargnano, an der Westseite des Gardasees. Unvergleichlicher Seeblick und absolute Ruhe inmitten eines himmlischen Anwesens mit Reben, Olivenbäumen und Obstbäumen, sind eine Oase für Körper und Geist und bieten den absoluten Komfort mit allen modernen Technologien. Im oberen Stock betritt man die Hauptwohnung und den großen Lesesaal mit offenem Kamin. Auf dieser Ebene sind die offene Küche mit Essbereich angeordnet, von der man einen tollen Blick über die grünen Wiesen und das glitzernde Blau des Sees hat. Das großzügige Wohnzimmer mit den bodentiefen Glasfronten machen die Räume sehr hell und wohnlich und schaffen einen eleganten Livingbereich mit viel Atmosphäre. Über die elegante Holztreppe gelangt man in das Obergeschoss mit dem Schlafzimmer, einem Bad sowie einem Balkon. Die große Außenterrasse mit dem 19,98 Meter langen Infinitypool grenzt direkt an den Wohnbereich an. Ein Pizza - bzw. Brotbackofen sowie der gemütliche Barbecuebereich bieten alle Möglichkeiten für ein entspanntes Zusammensein unter Freunden und Familie. Im unteren Stock zum Garten ausgerichtet wurde ein luxuriöses Gästeapartment mit geräumigem Livingbereich mit Küchenzeile und Barthecke, einem Schlafzimmer sowie einem Badezimmer mit Dusche und WC geschaffen. Ebenso auf dieser Ebene befinden sich die Hauswirtschaftsräume und der Spa- und Saunabereich, von welchem man ebenerdig in den Garten gelangt. Die Liebe zum Detail zeigt sich nicht nur im groß angelegten Garten, sonder auch im Inneren des Hauses wurde viel Wert auf eine zeitgemäße Moderne gelegt, so sind beispielsweise die Fußböden aus glänzendem Weißzement und mit Fußbodenheizung versehen. Die Anbindung an die kürzlich modernisierte Gebirgswasserquelle, die Solarthermieanlage und die Hochleistungs-Photovoltaikanlage mit Akkumulatoren garantieren eine nahezu energielose Nutzung. Natürlich gibt es einen 380-V-Anschluss an den regionalen Energieversorger sowie eine neue Ölzentralheizung. Lassen Sie sich von diesem einzigartigen Liebhaberobjekt begeistern und vereinbaren direkt einen Besichtigungstermin mit uns vor Ort. Wir freuen uns, Sie kennenzulernen.