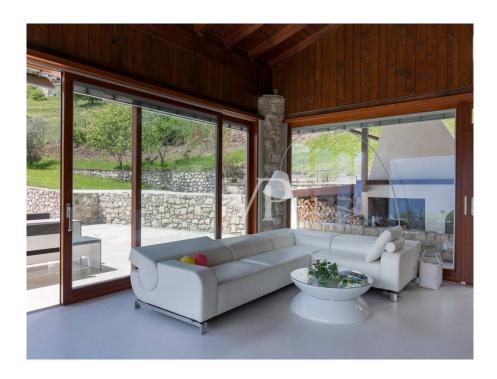

#### ??? ????? ????????

Eingebettet im Herzen der Natur liegt das Bergchalet mitten im Grünen, etwa 450 Meter über dem Gardasee im Naturpark "Alto Garda". Die Villa im typischen Stil der lombardischen Bergdörfer mit schönen Natursteinen versehen, ist völlig autark konzipiert, sehr hochwertig möbliert und wird komplett eingerichtet verkauft. Das Haus, einzigartig in der Art, wurde inmitten eines großen Weinbergs, Olivenbäumen und Obstbäumen erbaut, wo die Landwirtschaft in vollem Gange ist und prächtig gedeiht. Das Bergchalet in seiner beispielhaften Rekonstruktion liegt auf einem Plateau zwischen Limone und Gargnano, an der Westseite des Gardasees. Unvergleichlicher Seeblick und absolute Ruhe inmitten eines himmlischen Anwesens mit Reben, Olivenbäumen und Obstbäumen, sind eine Oase für Körper und Geist und bieten den absoluten Komfort mit allen modernen Technologien. Im oberen Stock betritt man die Hauptwohnung und den großen Lesesaal mit offenem Kamin. Auf dieser Ebene sind die offene Küche mit Essbereich angeordnet, von der man einen tollen Blick über die grünen Wiesen und das glitzernde Blau des Sees hat. Das großzügige Wohnzimmer mit den bodentiefen Glasfronten machen die Räume sehr hell und wohnlich und schaffen einen eleganten Livingbereich mit viel Atmosphäre. Über die elegante Holztreppe gelangt man in das Obergeschoss mit dem Schlafzimmer, einem Bad sowie einem Balkon. Die große Außenterrasse mit dem 19,98 Meter langen Infinitypool grenzt direkt an den Wohnbereich an. Ein Pizza - bzw. Brotbackofen sowie der gemütliche Barbecuebereich bieten alle Möglichkeiten für ein entspanntes Zusammensein unter Freunden und Familie. Im unteren Stock zum Garten ausgerichtet wurde ein luxuriöses Gästeapartment mit geräumigem Livingbereich mit Küchenzeile und Barthecke, einem Schlafzimmer sowie einem Badezimmer mit Dusche und WC geschaffen. Ebenso auf dieser Ebene befinden sich die Hauswirtschaftsräume und der Spa- und Saunabereich, von welchem man ebenerdig in den Garten gelangt. Die Liebe zum Detail zeigt sich nicht nur im groß angelegten Garten, sonder auch im Inneren des Hauses wurde viel Wert auf eine zeitgemäße Moderne gelegt, so sind beispielsweise die Fußböden aus glänzendem Weißzement und mit Fußbodenheizung versehen. Die Anbindung an die kürzlich modernisierte Gebirgswasserquelle, die Solarthermieanlage und die Hochleistungs-Photovoltaikanlage mit Akkumulatoren garantieren eine nahezu energielose Nutzung. Natürlich gibt es einen 380-V-Anschluss an den regionalen Energieversorger sowie eine neue Ölzentralheizung. Lassen Sie sich von diesem einzigartigen Liebhaberobjekt begeistern und vereinbaren direkt einen Besichtigungstermin mit uns vor Ort. Wir freuen uns, Sie kennenzulernen.