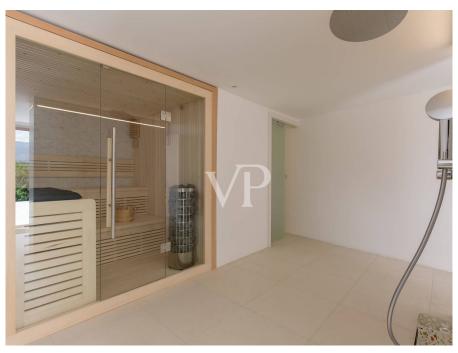

#### ??? ????? ????????

Eingebettet im Herzen der Natur liegt das Bergchalet mitten im Grünen, etwa 450 Meter über dem Gardasee im Naturpark "Alto Garda". Die Villa im typischen Stil der lombardischen Bergdörfer mit schönen Natursteinen versehen, ist völlig autark konzipiert, sehr hochwertig möbliert und wird komplett eingerichtet verkauft. Das Haus, einzigartig in der Art, wurde inmitten eines großen Weinbergs, Olivenbäumen und Obstbäumen erbaut, wo die Landwirtschaft in vollem Gange ist und prächtig gedeiht. Das Bergchalet in seiner beispielhaften Rekonstruktion liegt auf einem Plateau zwischen Limone und Gargnano, an der Westseite des Gardasees. Unvergleichlicher Seeblick und absolute Ruhe inmitten eines himmlischen Anwesens mit Reben, Olivenbäumen und Obstbäumen, sind eine Oase für Körper und Geist und bieten den absoluten Komfort mit allen modernen Technologien. Im oberen Stock betritt man die Hauptwohnung und den großen Lesesaal mit offenem Kamin. Auf dieser Ebene sind die offene Küche mit Essbereich angeordnet, von der man einen tollen Blick über die grünen Wiesen und das glitzernde Blau des Sees hat. Das großzügige Wohnzimmer mit den bodentiefen Glasfronten machen die Räume sehr hell und wohnlich und schaffen einen eleganten Livingbereich mit viel Atmosphäre. Über die elegante Holztreppe gelangt man in das Obergeschoss mit dem Schlafzimmer, einem Bad sowie einem Balkon. Die große Außenterrasse mit dem 19,98 Meter langen Infinitypool grenzt direkt an den Wohnbereich an. Ein Pizza - bzw. Brotbackofen sowie der gemütliche Barbecuebereich bieten alle Möglichkeiten für ein entspanntes Zusammensein unter Freunden und Familie. Im unteren Stock zum Garten ausgerichtet wurde ein luxuriöses Gästeapartment mit geräumigem Livingbereich mit Küchenzeile und Barthecke, einem Schlafzimmer sowie einem Badezimmer mit Dusche und WC geschaffen. Ebenso auf dieser Ebene befinden sich die Hauswirtschaftsräume und der Spa- und Saunabereich, von welchem man ebenerdig in den Garten gelangt. Die Liebe zum Detail zeigt sich nicht nur im groß angelegten Garten, sonder auch im Inneren des Hauses wurde viel Wert auf eine zeitgemäße Moderne gelegt, so sind beispielsweise die Fußböden aus glänzendem Weißzement und mit Fußbodenheizung versehen. Die Anbindung an die kürzlich modernisierte Gebirgswasserquelle, die Solarthermieanlage und die Hochleistungs-Photovoltaikanlage mit Akkumulatoren garantieren eine nahezu energielose Nutzung. Natürlich gibt es einen 380-V-Anschluss an den regionalen Energieversorger sowie eine neue Ölzentralheizung. Lassen Sie sich von diesem einzigartigen Liebhaberobjekt begeistern und vereinbaren direkt einen Besichtigungstermin mit uns vor Ort. Wir freuen uns, Sie kennenzulernen.