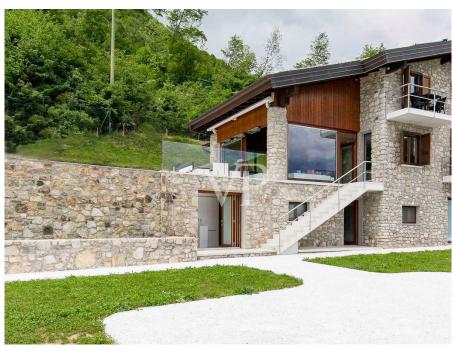

#### ??? ????? ????????

Eingebettet im Herzen der Natur liegt das Bergchalet mitten im Grünen, etwa 450 Meter über dem Gardasee im Naturpark "Alto Garda". Die Villa im typischen Stil der lombardischen Bergdörfer mit schönen Natursteinen versehen, ist völlig autark konzipiert, sehr hochwertig möbliert und wird komplett eingerichtet verkauft. Das Haus, einzigartig in der Art, wurde inmitten eines großen Weinbergs, Olivenbäumen und Obstbäumen erbaut, wo die Landwirtschaft in vollem Gange ist und prächtig gedeiht. Das Bergchalet in seiner beispielhaften Rekonstruktion liegt auf einem Plateau zwischen Limone und Gargnano, an der Westseite des Gardasees. Unvergleichlicher Seeblick und absolute Ruhe inmitten eines himmlischen Anwesens mit Reben, Olivenbäumen und Obstbäumen, sind eine Oase für Körper und Geist und bieten den absoluten Komfort mit allen modernen Technologien. Im oberen Stock betritt man die Hauptwohnung und den großen Lesesaal mit offenem Kamin. Auf dieser Ebene sind die offene Küche mit Essbereich angeordnet, von der man einen tollen Blick über die grünen Wiesen und das glitzernde Blau des Sees hat. Das großzügige Wohnzimmer mit den bodentiefen Glasfronten machen die Räume sehr hell und wohnlich und schaffen einen eleganten Livingbereich mit viel Atmosphäre. Über die elegante Holztreppe gelangt man in das Obergeschoss mit dem Schlafzimmer, einem Bad sowie einem Balkon. Die große Außenterrasse mit dem 19,98 Meter langen Infinitypool grenzt direkt an den Wohnbereich an. Ein Pizza - bzw. Brotbackofen sowie der gemütliche Barbecuebereich bieten alle Möglichkeiten für ein entspanntes Zusammensein unter Freunden und Familie. Im unteren Stock zum Garten ausgerichtet wurde ein luxuriöses Gästeapartment mit geräumigem Livingbereich mit Küchenzeile und Barthecke, einem Schlafzimmer sowie einem Badezimmer mit Dusche und WC geschaffen. Ebenso auf dieser Ebene befinden sich die Hauswirtschaftsräume und der Spa- und Saunabereich, von welchem man ebenerdig in den Garten gelangt. Die Liebe zum Detail zeigt sich nicht nur im groß angelegten Garten, sonder auch im Inneren des Hauses wurde viel Wert auf eine zeitgemäße Moderne gelegt, so sind beispielsweise die Fußböden aus glänzendem Weißzement und mit Fußbodenheizung versehen. Die Anbindung an die kürzlich modernisierte Gebirgswasserquelle, die Solarthermieanlage und die Hochleistungs-Photovoltaikanlage mit Akkumulatoren garantieren eine nahezu energielose Nutzung. Natürlich gibt es einen 380-V-Anschluss an den regionalen Energieversorger sowie eine neue Ölzentralheizung. Lassen Sie sich von diesem einzigartigen Liebhaberobjekt begeistern und vereinbaren direkt einen Besichtigungstermin mit uns vor Ort. Wir freuen uns, Sie kennenzulernen.