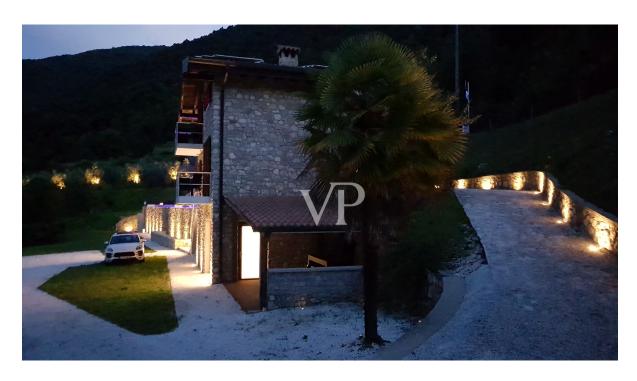

#### ??? ????? ????????

Eingebettet im Herzen der Natur liegt das Bergchalet mitten im Grünen, etwa 450 Meter über dem Gardasee im Naturpark "Alto Garda". Die Villa im typischen Stil der lombardischen Bergdörfer mit schönen Natursteinen versehen, ist völlig autark konzipiert, sehr hochwertig möbliert und wird komplett eingerichtet verkauft. Das Haus, einzigartig in der Art, wurde inmitten eines großen Weinbergs, Olivenbäumen und Obstbäumen erbaut, wo die Landwirtschaft in vollem Gange ist und prächtig gedeiht. Das Bergchalet in seiner beispielhaften Rekonstruktion liegt auf einem Plateau zwischen Limone und Gargnano, an der Westseite des Gardasees. Unvergleichlicher Seeblick und absolute Ruhe inmitten eines himmlischen Anwesens mit Reben, Olivenbäumen und Obstbäumen, sind eine Oase für Körper und Geist und bieten den absoluten Komfort mit allen modernen Technologien. Im oberen Stock betritt man die Hauptwohnung und den großen Lesesaal mit offenem Kamin. Auf dieser Ebene sind die offene Küche mit Essbereich angeordnet, von der man einen tollen Blick über die grünen Wiesen und das glitzernde Blau des Sees hat. Das großzügige Wohnzimmer mit den bodentiefen Glasfronten machen die Räume sehr hell und wohnlich und schaffen einen eleganten Livingbereich mit viel Atmosphäre. Über die elegante Holztreppe gelangt man in das Obergeschoss mit dem Schlafzimmer, einem Bad sowie einem Balkon. Die große Außenterrasse mit dem 19,98 Meter langen Infinitypool grenzt direkt an den Wohnbereich an. Ein Pizza - bzw. Brotbackofen sowie der gemütliche Barbecuebereich bieten alle Möglichkeiten für ein entspanntes Zusammensein unter Freunden und Familie. Im unteren Stock zum Garten ausgerichtet wurde ein luxuriöses Gästeapartment mit geräumigem Livingbereich mit Küchenzeile und Barthecke, einem Schlafzimmer sowie einem Badezimmer mit Dusche und WC geschaffen. Ebenso auf dieser Ebene befinden sich die Hauswirtschaftsräume und der Spa- und Saunabereich, von welchem man ebenerdig in den Garten gelangt. Die Liebe zum Detail zeigt sich nicht nur im groß angelegten Garten, sonder auch im Inneren des Hauses wurde viel Wert auf eine zeitgemäße Moderne gelegt, so sind beispielsweise die Fußböden aus glänzendem Weißzement und mit Fußbodenheizung versehen. Die Anbindung an die kürzlich modernisierte Gebirgswasserquelle, die Solarthermieanlage und die Hochleistungs-Photovoltaikanlage mit Akkumulatoren garantieren eine nahezu energielose Nutzung. Natürlich gibt es einen 380-V-Anschluss an den regionalen Energieversorger sowie eine neue Ölzentralheizung. Lassen Sie sich von diesem einzigartigen Liebhaberobjekt begeistern und vereinbaren direkt einen Besichtigungstermin mit uns vor Ort. Wir freuen uns, Sie kennenzulernen.