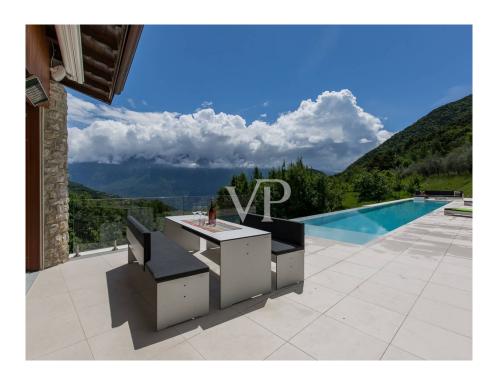

#### ??? ????? ????????

Eingebettet im Herzen der Natur liegt das Bergchalet mitten im Grünen, etwa 450 Meter über dem Gardasee im Naturpark "Alto Garda". Die Villa im typischen Stil der lombardischen Bergdörfer mit schönen Natursteinen versehen, ist völlig autark konzipiert, sehr hochwertig möbliert und wird komplett eingerichtet verkauft. Das Haus, einzigartig in der Art, wurde inmitten eines großen Weinbergs, Olivenbäumen und Obstbäumen erbaut, wo die Landwirtschaft in vollem Gange ist und prächtig gedeiht. Das Bergchalet in seiner beispielhaften Rekonstruktion liegt auf einem Plateau zwischen Limone und Gargnano, an der Westseite des Gardasees. Unvergleichlicher Seeblick und absolute Ruhe inmitten eines himmlischen Anwesens mit Reben, Olivenbäumen und Obstbäumen, sind eine Oase für Körper und Geist und bieten den absoluten Komfort mit allen modernen Technologien. Im oberen Stock betritt man die Hauptwohnung und den großen Lesesaal mit offenem Kamin. Auf dieser Ebene sind die offene Küche mit Essbereich angeordnet, von der man einen tollen Blick über die grünen Wiesen und das glitzernde Blau des Sees hat. Das großzügige Wohnzimmer mit den bodentiefen Glasfronten machen die Räume sehr hell und wohnlich und schaffen einen eleganten Livingbereich mit viel Atmosphäre. Über die elegante Holztreppe gelangt man in das Obergeschoss mit dem Schlafzimmer, einem Bad sowie einem Balkon. Die große Außenterrasse mit dem 19,98 Meter langen Infinitypool grenzt direkt an den Wohnbereich an. Ein Pizza - bzw. Brotbackofen sowie der gemütliche Barbecuebereich bieten alle Möglichkeiten für ein entspanntes Zusammensein unter Freunden und Familie. Im unteren Stock zum Garten ausgerichtet wurde ein luxuriöses Gästeapartment mit geräumigem Livingbereich mit Küchenzeile und Barthecke, einem Schlafzimmer sowie einem Badezimmer mit Dusche und WC geschaffen. Ebenso auf dieser Ebene befinden sich die Hauswirtschaftsräume und der Spa- und Saunabereich, von welchem man ebenerdig in den Garten gelangt. Die Liebe zum Detail zeigt sich nicht nur im groß angelegten Garten, sonder auch im Inneren des Hauses wurde viel Wert auf eine zeitgemäße Moderne gelegt, so sind beispielsweise die Fußböden aus glänzendem Weißzement und mit Fußbodenheizung versehen. Die Anbindung an die kürzlich modernisierte Gebirgswasserquelle, die Solarthermieanlage und die Hochleistungs-Photovoltaikanlage mit Akkumulatoren garantieren eine nahezu energielose Nutzung. Natürlich gibt es einen 380-V-Anschluss an den regionalen Energieversorger sowie eine neue Ölzentralheizung. Lassen Sie sich von diesem einzigartigen Liebhaberobjekt begeistern und vereinbaren direkt einen Besichtigungstermin mit uns vor Ort. Wir freuen uns, Sie kennenzulernen.