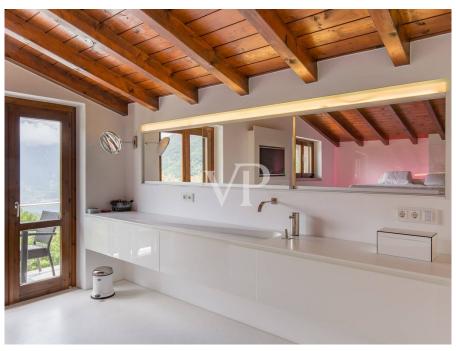

#### ??? ????? ????????

Eingebettet im Herzen der Natur liegt das Bergchalet mitten im Grünen, etwa 450 Meter über dem Gardasee im Naturpark "Alto Garda". Die Villa im typischen Stil der lombardischen Bergdörfer mit schönen Natursteinen versehen, ist völlig autark konzipiert, sehr hochwertig möbliert und wird komplett eingerichtet verkauft. Das Haus, einzigartig in der Art, wurde inmitten eines großen Weinbergs, Olivenbäumen und Obstbäumen erbaut, wo die Landwirtschaft in vollem Gange ist und prächtig gedeiht. Das Bergchalet in seiner beispielhaften Rekonstruktion liegt auf einem Plateau zwischen Limone und Gargnano, an der Westseite des Gardasees. Unvergleichlicher Seeblick und absolute Ruhe inmitten eines himmlischen Anwesens mit Reben, Olivenbäumen und Obstbäumen, sind eine Oase für Körper und Geist und bieten den absoluten Komfort mit allen modernen Technologien. Im oberen Stock betritt man die Hauptwohnung und den großen Lesesaal mit offenem Kamin. Auf dieser Ebene sind die offene Küche mit Essbereich angeordnet, von der man einen tollen Blick über die grünen Wiesen und das glitzernde Blau des Sees hat. Das großzügige Wohnzimmer mit den bodentiefen Glasfronten machen die Räume sehr hell und wohnlich und schaffen einen eleganten Livingbereich mit viel Atmosphäre. Über die elegante Holztreppe gelangt man in das Obergeschoss mit dem Schlafzimmer, einem Bad sowie einem Balkon. Die große Außenterrasse mit dem 19,98 Meter langen Infinitypool grenzt direkt an den Wohnbereich an. Ein Pizza - bzw. Brotbackofen sowie der gemütliche Barbecuebereich bieten alle Möglichkeiten für ein entspanntes Zusammensein unter Freunden und Familie. Im unteren Stock zum Garten ausgerichtet wurde ein luxuriöses Gästeapartment mit geräumigem Livingbereich mit Küchenzeile und Barthecke, einem Schlafzimmer sowie einem Badezimmer mit Dusche und WC geschaffen. Ebenso auf dieser Ebene befinden sich die Hauswirtschaftsräume und der Spa- und Saunabereich, von welchem man ebenerdig in den Garten gelangt. Die Liebe zum Detail zeigt sich nicht nur im groß angelegten Garten, sonder auch im Inneren des Hauses wurde viel Wert auf eine zeitgemäße Moderne gelegt, so sind beispielsweise die Fußböden aus glänzendem Weißzement und mit Fußbodenheizung versehen. Die Anbindung an die kürzlich modernisierte Gebirgswasserquelle, die Solarthermieanlage und die Hochleistungs-Photovoltaikanlage mit Akkumulatoren garantieren eine nahezu energielose Nutzung. Natürlich gibt es einen 380-V-Anschluss an den regionalen Energieversorger sowie eine neue Ölzentralheizung. Lassen Sie sich von diesem einzigartigen Liebhaberobjekt begeistern und vereinbaren direkt einen Besichtigungstermin mit uns vor Ort. Wir freuen uns, Sie kennenzulernen.