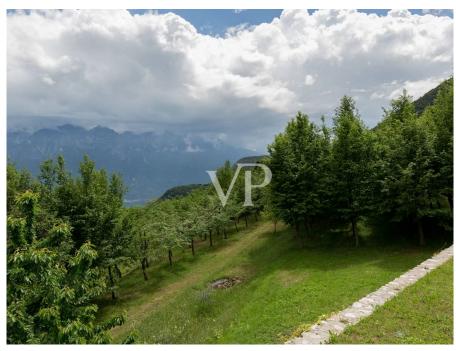

#### ??? ????? ????????

Eingebettet im Herzen der Natur liegt das Bergchalet mitten im Grünen, etwa 450 Meter über dem Gardasee im Naturpark "Alto Garda". Die Villa im typischen Stil der lombardischen Bergdörfer mit schönen Natursteinen versehen, ist völlig autark konzipiert, sehr hochwertig möbliert und wird komplett eingerichtet verkauft. Das Haus, einzigartig in der Art, wurde inmitten eines großen Weinbergs, Olivenbäumen und Obstbäumen erbaut, wo die Landwirtschaft in vollem Gange ist und prächtig gedeiht. Das Bergchalet in seiner beispielhaften Rekonstruktion liegt auf einem Plateau zwischen Limone und Gargnano, an der Westseite des Gardasees. Unvergleichlicher Seeblick und absolute Ruhe inmitten eines himmlischen Anwesens mit Reben, Olivenbäumen und Obstbäumen, sind eine Oase für Körper und Geist und bieten den absoluten Komfort mit allen modernen Technologien. Im oberen Stock betritt man die Hauptwohnung und den großen Lesesaal mit offenem Kamin. Auf dieser Ebene sind die offene Küche mit Essbereich angeordnet, von der man einen tollen Blick über die grünen Wiesen und das glitzernde Blau des Sees hat. Das großzügige Wohnzimmer mit den bodentiefen Glasfronten machen die Räume sehr hell und wohnlich und schaffen einen eleganten Livingbereich mit viel Atmosphäre. Über die elegante Holztreppe gelangt man in das Obergeschoss mit dem Schlafzimmer, einem Bad sowie einem Balkon. Die große Außenterrasse mit dem 19,98 Meter langen Infinitypool grenzt direkt an den Wohnbereich an. Ein Pizza - bzw. Brotbackofen sowie der gemütliche Barbecuebereich bieten alle Möglichkeiten für ein entspanntes Zusammensein unter Freunden und Familie. Im unteren Stock zum Garten ausgerichtet wurde ein luxuriöses Gästeapartment mit geräumigem Livingbereich mit Küchenzeile und Barthecke, einem Schlafzimmer sowie einem Badezimmer mit Dusche und WC geschaffen. Ebenso auf dieser Ebene befinden sich die Hauswirtschaftsräume und der Spa- und Saunabereich, von welchem man ebenerdig in den Garten gelangt. Die Liebe zum Detail zeigt sich nicht nur im groß angelegten Garten, sonder auch im Inneren des Hauses wurde viel Wert auf eine zeitgemäße Moderne gelegt, so sind beispielsweise die Fußböden aus glänzendem Weißzement und mit Fußbodenheizung versehen. Die Anbindung an die kürzlich modernisierte Gebirgswasserquelle, die Solarthermieanlage und die Hochleistungs-Photovoltaikanlage mit Akkumulatoren garantieren eine nahezu energielose Nutzung. Natürlich gibt es einen 380-V-Anschluss an den regionalen Energieversorger sowie eine neue Ölzentralheizung. Lassen Sie sich von diesem einzigartigen Liebhaberobjekt begeistern und vereinbaren direkt einen Besichtigungstermin mit uns vor Ort. Wir freuen uns, Sie kennenzulernen.

Rund 12.800 Quadratmeter sind bewirtschaftetes Land und eine Oase der Ruhe. Auf dem Grundstück stehen 200 Rebstöcke, die in der Vergangenheit bis zu ca. 600 Liter Wein ergaben. Derzeit wird der Weinanbau nicht aktiv betrieben. 60 Olivenbäume werfen einen Ertrag von ca. 30 Liter hervorragendem Öl pro Jahr ab. Eine Vielzahl von Obstbäumen und Sträuchern garantieren frisches Obst in besonderer Qualität. Auf dem Grundstück werden jährlich bis zu 60 kg wertvoller schwarzer Perigord-Trüffel (Melanosporum) gesammelt! Die kultivierte Trüffelplantage hat auch ein automatisches Bewässerungssystem für die besten Erträge. Zahlreiche mit einem Michelin-Stern ausgezeichnete Gastronomen kaufen die exzellenten Perigord-Trüffel. Ein Heliport direkt vor dem Chalet ermöglicht es, direkt mit dem Helikopter auf dem