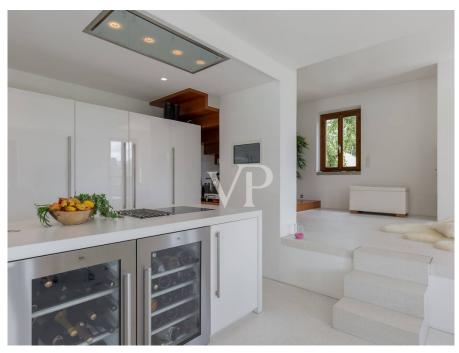

#### ??? ????? ????????

Eingebettet im Herzen der Natur liegt das Bergchalet mitten im Grünen, etwa 450 Meter über dem Gardasee im Naturpark "Alto Garda". Die Villa im typischen Stil der lombardischen Bergdörfer mit schönen Natursteinen versehen, ist völlig autark konzipiert, sehr hochwertig möbliert und wird komplett eingerichtet verkauft. Das Haus, einzigartig in der Art, wurde inmitten eines großen Weinbergs, Olivenbäumen und Obstbäumen erbaut, wo die Landwirtschaft in vollem Gange ist und prächtig gedeiht. Das Bergchalet in seiner beispielhaften Rekonstruktion liegt auf einem Plateau zwischen Limone und Gargnano, an der Westseite des Gardasees. Unvergleichlicher Seeblick und absolute Ruhe inmitten eines himmlischen Anwesens mit Reben, Olivenbäumen und Obstbäumen, sind eine Oase für Körper und Geist und bieten den absoluten Komfort mit allen modernen Technologien. Im oberen Stock betritt man die Hauptwohnung und den großen Lesesaal mit offenem Kamin. Auf dieser Ebene sind die offene Küche mit Essbereich angeordnet, von der man einen tollen Blick über die grünen Wiesen und das glitzernde Blau des Sees hat. Das großzügige Wohnzimmer mit den bodentiefen Glasfronten machen die Räume sehr hell und wohnlich und schaffen einen eleganten Livingbereich mit viel Atmosphäre. Über die elegante Holztreppe gelangt man in das Obergeschoss mit dem Schlafzimmer, einem Bad sowie einem Balkon. Die große Außenterrasse mit dem 19,98 Meter langen Infinitypool grenzt direkt an den Wohnbereich an. Ein Pizza - bzw. Brotbackofen sowie der gemütliche Barbecuebereich bieten alle Möglichkeiten für ein entspanntes Zusammensein unter Freunden und Familie. Im unteren Stock zum Garten ausgerichtet wurde ein luxuriöses Gästeapartment mit geräumigem Livingbereich mit Küchenzeile und Barthecke, einem Schlafzimmer sowie einem Badezimmer mit Dusche und WC geschaffen. Ebenso auf dieser Ebene befinden sich die Hauswirtschaftsräume und der Spa- und Saunabereich, von welchem man ebenerdig in den Garten gelangt. Die Liebe zum Detail zeigt sich nicht nur im groß angelegten Garten, sonder auch im Inneren des Hauses wurde viel Wert auf eine zeitgemäße Moderne gelegt, so sind beispielsweise die Fußböden aus glänzendem Weißzement und mit Fußbodenheizung versehen. Die Anbindung an die kürzlich modernisierte Gebirgswasserquelle, die Solarthermieanlage und die Hochleistungs-Photovoltaikanlage mit Akkumulatoren garantieren eine nahezu energielose Nutzung. Natürlich gibt es einen 380-V-Anschluss an den regionalen Energieversorger sowie eine neue Ölzentralheizung. Lassen Sie sich von diesem einzigartigen Liebhaberobjekt begeistern und vereinbaren direkt einen Besichtigungstermin mit uns vor Ort. Wir freuen uns, Sie kennenzulernen.