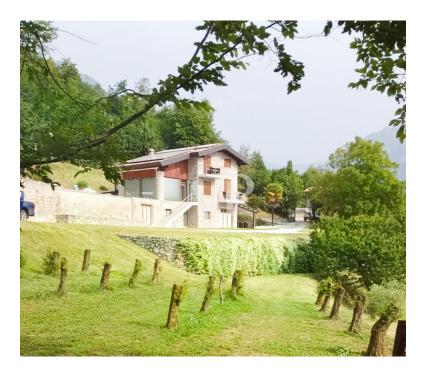

#### ??? ????? ????????

Eingebettet im Herzen der Natur liegt das Bergchalet mitten im Grünen, etwa 450 Meter über dem Gardasee im Naturpark "Alto Garda". Die Villa im typischen Stil der lombardischen Bergdörfer mit schönen Natursteinen versehen, ist völlig autark konzipiert, sehr hochwertig möbliert und wird komplett eingerichtet verkauft. Das Haus, einzigartig in der Art, wurde inmitten eines großen Weinbergs, Olivenbäumen und Obstbäumen erbaut, wo die Landwirtschaft in vollem Gange ist und prächtig gedeiht. Das Bergchalet in seiner beispielhaften Rekonstruktion liegt auf einem Plateau zwischen Limone und Gargnano, an der Westseite des Gardasees. Unvergleichlicher Seeblick und absolute Ruhe inmitten eines himmlischen Anwesens mit Reben, Olivenbäumen und Obstbäumen, sind eine Oase für Körper und Geist und bieten den absoluten Komfort mit allen modernen Technologien. Im oberen Stock betritt man die Hauptwohnung und den großen Lesesaal mit offenem Kamin. Auf dieser Ebene sind die offene Küche mit Essbereich angeordnet, von der man einen tollen Blick über die grünen Wiesen und das glitzernde Blau des Sees hat. Das großzügige Wohnzimmer mit den bodentiefen Glasfronten machen die Räume sehr hell und wohnlich und schaffen einen eleganten Livingbereich mit viel Atmosphäre. Über die elegante Holztreppe gelangt man in das Obergeschoss mit dem Schlafzimmer, einem Bad sowie einem Balkon. Die große Außenterrasse mit dem 19,98 Meter langen Infinitypool grenzt direkt an den Wohnbereich an. Ein Pizza - bzw. Brotbackofen sowie der gemütliche Barbecuebereich bieten alle Möglichkeiten für ein entspanntes Zusammensein unter Freunden und Familie. Im unteren Stock zum Garten ausgerichtet wurde ein luxuriöses Gästeapartment mit geräumigem Livingbereich mit Küchenzeile und Barthecke, einem Schlafzimmer sowie einem Badezimmer mit Dusche und WC geschaffen. Ebenso auf dieser Ebene befinden sich die Hauswirtschaftsräume und der Spa- und Saunabereich, von welchem man ebenerdig in den Garten gelangt. Die Liebe zum Detail zeigt sich nicht nur im groß angelegten Garten, sonder auch im Inneren des Hauses wurde viel Wert auf eine zeitgemäße Moderne gelegt, so sind beispielsweise die Fußböden aus glänzendem Weißzement und mit Fußbodenheizung versehen. Die Anbindung an die kürzlich modernisierte Gebirgswasserquelle, die Solarthermieanlage und die Hochleistungs-Photovoltaikanlage mit Akkumulatoren garantieren eine nahezu energielose Nutzung. Natürlich gibt es einen 380-V-Anschluss an den regionalen Energieversorger sowie eine neue Ölzentralheizung. Lassen Sie sich von diesem einzigartigen Liebhaberobjekt begeistern und vereinbaren direkt einen Besichtigungstermin mit uns vor Ort. Wir freuen uns, Sie kennenzulernen.

### ??????????? ??? ???????

Das ca. 13.800 m² große Grundstück ist komplett eingezäunt. Darüber hinaus wurde zusätzlich ein Elektrozaun zur Verteidigung der Wildschweine errichtet, die in dieser Gegend gerne auf Trüffelsuche gehen.