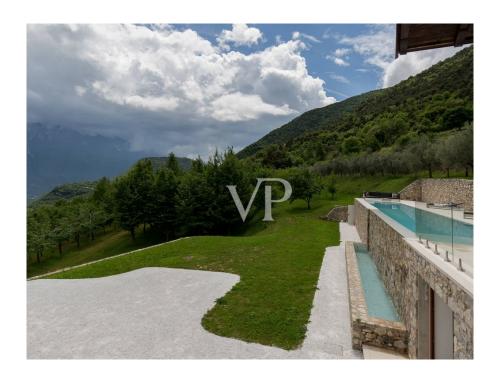

#### ??? ????? ????????

Eingebettet im Herzen der Natur liegt das Bergchalet mitten im Grünen, etwa 450 Meter über dem Gardasee im Naturpark "Alto Garda". Die Villa im typischen Stil der lombardischen Bergdörfer mit schönen Natursteinen versehen, ist völlig autark konzipiert, sehr hochwertig möbliert und wird komplett eingerichtet verkauft. Das Haus, einzigartig in der Art, wurde inmitten eines großen Weinbergs, Olivenbäumen und Obstbäumen erbaut, wo die Landwirtschaft in vollem Gange ist und prächtig gedeiht. Das Bergchalet in seiner beispielhaften Rekonstruktion liegt auf einem Plateau zwischen Limone und Gargnano, an der Westseite des Gardasees. Unvergleichlicher Seeblick und absolute Ruhe inmitten eines himmlischen Anwesens mit Reben, Olivenbäumen und Obstbäumen, sind eine Oase für Körper und Geist und bieten den absoluten Komfort mit allen modernen Technologien. Im oberen Stock betritt man die Hauptwohnung und den großen Lesesaal mit offenem Kamin. Auf dieser Ebene sind die offene Küche mit Essbereich angeordnet, von der man einen tollen Blick über die grünen Wiesen und das glitzernde Blau des Sees hat. Das großzügige Wohnzimmer mit den bodentiefen Glasfronten machen die Räume sehr hell und wohnlich und schaffen einen eleganten Livingbereich mit viel Atmosphäre. Über die elegante Holztreppe gelangt man in das Obergeschoss mit dem Schlafzimmer, einem Bad sowie einem Balkon. Die große Außenterrasse mit dem 19,98 Meter langen Infinitypool grenzt direkt an den Wohnbereich an. Ein Pizza - bzw. Brotbackofen sowie der gemütliche Barbecuebereich bieten alle Möglichkeiten für ein entspanntes Zusammensein unter Freunden und Familie. Im unteren Stock zum Garten ausgerichtet wurde ein luxuriöses Gästeapartment mit geräumigem Livingbereich mit Küchenzeile und Barthecke, einem Schlafzimmer sowie einem Badezimmer mit Dusche und WC geschaffen. Ebenso auf dieser Ebene befinden sich die Hauswirtschaftsräume und der Spa- und Saunabereich, von welchem man ebenerdig in den Garten gelangt. Die Liebe zum Detail zeigt sich nicht nur im groß angelegten Garten, sonder auch im Inneren des Hauses wurde viel Wert auf eine zeitgemäße Moderne gelegt, so sind beispielsweise die Fußböden aus glänzendem Weißzement und mit Fußbodenheizung versehen. Die Anbindung an die kürzlich modernisierte Gebirgswasserquelle, die Solarthermieanlage und die Hochleistungs-Photovoltaikanlage mit Akkumulatoren garantieren eine nahezu energielose Nutzung. Natürlich gibt es einen 380-V-Anschluss an den regionalen Energieversorger sowie eine neue Ölzentralheizung. Lassen Sie sich von diesem einzigartigen Liebhaberobjekt begeistern und vereinbaren direkt einen Besichtigungstermin mit uns vor Ort. Wir freuen uns, Sie kennenzulernen.