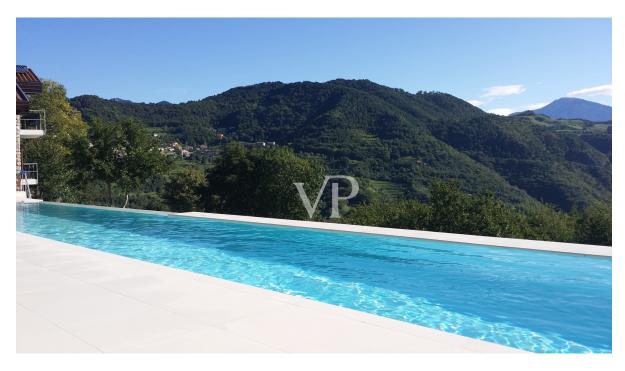

#### ??? ????? ????????

Eingebettet im Herzen der Natur liegt das Bergchalet mitten im Grünen, etwa 450 Meter über dem Gardasee im Naturpark "Alto Garda". Die Villa im typischen Stil der lombardischen Bergdörfer mit schönen Natursteinen versehen, ist völlig autark konzipiert, sehr hochwertig möbliert und wird komplett eingerichtet verkauft. Das Haus, einzigartig in der Art, wurde inmitten eines großen Weinbergs, Olivenbäumen und Obstbäumen erbaut, wo die Landwirtschaft in vollem Gange ist und prächtig gedeiht. Das Bergchalet in seiner beispielhaften Rekonstruktion liegt auf einem Plateau zwischen Limone und Gargnano, an der Westseite des Gardasees. Unvergleichlicher Seeblick und absolute Ruhe inmitten eines himmlischen Anwesens mit Reben, Olivenbäumen und Obstbäumen, sind eine Oase für Körper und Geist und bieten den absoluten Komfort mit allen modernen Technologien. Im oberen Stock betritt man die Hauptwohnung und den großen Lesesaal mit offenem Kamin. Auf dieser Ebene sind die offene Küche mit Essbereich angeordnet, von der man einen tollen Blick über die grünen Wiesen und das glitzernde Blau des Sees hat. Das großzügige Wohnzimmer mit den bodentiefen Glasfronten machen die Räume sehr hell und wohnlich und schaffen einen eleganten Livingbereich mit viel Atmosphäre. Über die elegante Holztreppe gelangt man in das Obergeschoss mit dem Schlafzimmer, einem Bad sowie einem Balkon. Die große Außenterrasse mit dem 19,98 Meter langen Infinitypool grenzt direkt an den Wohnbereich an. Ein Pizza - bzw. Brotbackofen sowie der gemütliche Barbecuebereich bieten alle Möglichkeiten für ein entspanntes Zusammensein unter Freunden und Familie. Im unteren Stock zum Garten ausgerichtet wurde ein luxuriöses Gästeapartment mit geräumigem Livingbereich mit Küchenzeile und Barthecke, einem Schlafzimmer sowie einem Badezimmer mit Dusche und WC geschaffen. Ebenso auf dieser Ebene befinden sich die Hauswirtschaftsräume und der Spa- und Saunabereich, von welchem man ebenerdig in den Garten gelangt. Die Liebe zum Detail zeigt sich nicht nur im groß angelegten Garten, sonder auch im Inneren des Hauses wurde viel Wert auf eine zeitgemäße Moderne gelegt, so sind beispielsweise die Fußböden aus glänzendem Weißzement und mit Fußbodenheizung versehen. Die Anbindung an die kürzlich modernisierte Gebirgswasserquelle, die Solarthermieanlage und die Hochleistungs-Photovoltaikanlage mit Akkumulatoren garantieren eine nahezu energielose Nutzung. Natürlich gibt es einen 380-V-Anschluss an den regionalen Energieversorger sowie eine neue Ölzentralheizung. Lassen Sie sich von diesem einzigartigen Liebhaberobjekt begeistern und vereinbaren direkt einen Besichtigungstermin mit uns vor Ort. Wir freuen uns, Sie kennenzulernen.