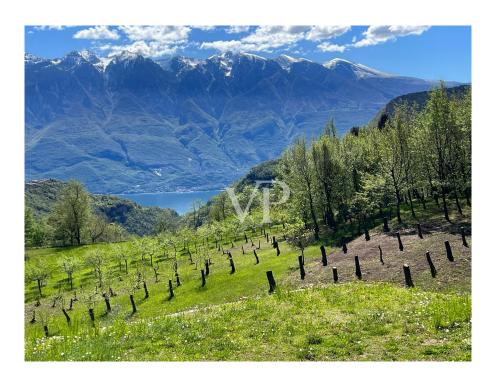

### ??????????? ??? ???????

Das ca. 13.800 m² große Grundstück ist komplett eingezäunt. Darüber hinaus wurde zusätzlich ein Elektrozaun zur Verteidigung der Wildschweine errichtet, die in dieser Gegend gerne auf Trüffelsuche gehen.

Rund 12.800 Quadratmeter sind bewirtschaftetes Land und eine Oase der Ruhe. Auf dem Grundstück stehen 200 Rebstöcke, die in der Vergangenheit bis zu ca. 600 Liter Wein ergaben. Derzeit wird der Weinanbau nicht aktiv betrieben. 60 Olivenbäume werfen einen Ertrag von ca. 30 Liter hervorragendem Öl pro Jahr ab. Eine Vielzahl von Obstbäumen und Sträuchern garantieren frisches Obst in besonderer Qualität. Auf dem Grundstück werden jährlich bis zu 60 kg wertvoller schwarzer Perigord-Trüffel (Melanosporum) gesammelt! Die kultivierte Trüffelplantage hat auch ein automatisches Bewässerungssystem für die besten Erträge. Zahlreiche mit einem Michelin-Stern ausgezeichnete Gastronomen kaufen die exzellenten Perigord-Trüffel. Ein Heliport direkt vor dem Chalet ermöglicht es, direkt mit dem Helikopter auf dem