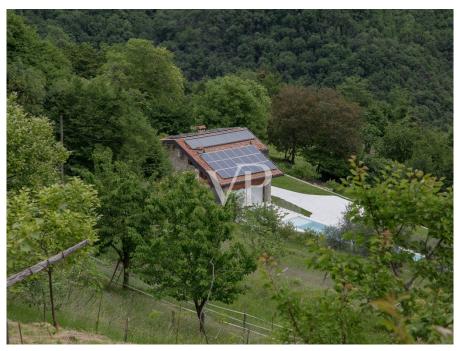

#### ??? ????? ????????

Eingebettet im Herzen der Natur liegt das Bergchalet mitten im Grünen, etwa 450 Meter über dem Gardasee im Naturpark "Alto Garda". Die Villa im typischen Stil der lombardischen Bergdörfer mit schönen Natursteinen versehen, ist völlig autark konzipiert, sehr hochwertig möbliert und wird komplett eingerichtet verkauft. Das Haus, einzigartig in der Art, wurde inmitten eines großen Weinbergs, Olivenbäumen und Obstbäumen erbaut, wo die Landwirtschaft in vollem Gange ist und prächtig gedeiht. Das Bergchalet in seiner beispielhaften Rekonstruktion liegt auf einem Plateau zwischen Limone und Gargnano, an der Westseite des Gardasees. Unvergleichlicher Seeblick und absolute Ruhe inmitten eines himmlischen Anwesens mit Reben, Olivenbäumen und Obstbäumen, sind eine Oase für Körper und Geist und bieten den absoluten Komfort mit allen modernen Technologien. Im oberen Stock betritt man die Hauptwohnung und den großen Lesesaal mit offenem Kamin. Auf dieser Ebene sind die offene Küche mit Essbereich angeordnet, von der man einen tollen Blick über die grünen Wiesen und das glitzernde Blau des Sees hat. Das großzügige Wohnzimmer mit den bodentiefen Glasfronten machen die Räume sehr hell und wohnlich und schaffen einen eleganten Livingbereich mit viel Atmosphäre. Über die elegante Holztreppe gelangt man in das Obergeschoss mit dem Schlafzimmer, einem Bad sowie einem Balkon. Die große Außenterrasse mit dem 19,98 Meter langen Infinitypool grenzt direkt an den Wohnbereich an. Ein Pizza - bzw. Brotbackofen sowie der gemütliche Barbecuebereich bieten alle Möglichkeiten für ein entspanntes Zusammensein unter Freunden und Familie. Im unteren Stock zum Garten ausgerichtet wurde ein luxuriöses Gästeapartment mit geräumigem Livingbereich mit Küchenzeile und Barthecke, einem Schlafzimmer sowie einem Badezimmer mit Dusche und WC geschaffen. Ebenso auf dieser Ebene befinden sich die Hauswirtschaftsräume und der Spa- und Saunabereich, von welchem man ebenerdig in den Garten gelangt. Die Liebe zum Detail zeigt sich nicht nur im groß angelegten Garten, sonder auch im Inneren des Hauses wurde viel Wert auf eine zeitgemäße Moderne gelegt, so sind beispielsweise die Fußböden aus glänzendem Weißzement und mit Fußbodenheizung versehen. Die Anbindung an die kürzlich modernisierte Gebirgswasserquelle, die Solarthermieanlage und die Hochleistungs-Photovoltaikanlage mit Akkumulatoren garantieren eine nahezu energielose Nutzung. Natürlich gibt es einen 380-V-Anschluss an den regionalen Energieversorger sowie eine neue Ölzentralheizung. Lassen Sie sich von diesem einzigartigen Liebhaberobjekt begeistern und vereinbaren direkt einen Besichtigungstermin mit uns vor Ort. Wir freuen uns, Sie kennenzulernen.

Rund 12.800 Quadratmeter sind bewirtschaftetes Land und eine Oase der Ruhe. Auf dem Grundstück stehen 200 Rebstöcke, die in der Vergangenheit bis zu ca. 600 Liter Wein ergaben. Derzeit wird der Weinanbau nicht aktiv betrieben. 60 Olivenbäume werfen einen Ertrag von ca. 30 Liter hervorragendem Öl pro Jahr ab. Eine Vielzahl von Obstbäumen und Sträuchern garantieren frisches Obst in besonderer Qualität. Auf dem Grundstück werden jährlich bis zu 60 kg wertvoller schwarzer Perigord-Trüffel (Melanosporum) gesammelt! Die kultivierte Trüffelplantage hat auch ein automatisches Bewässerungssystem für die besten Erträge. Zahlreiche mit einem Michelin-Stern ausgezeichnete Gastronomen kaufen die exzellenten Perigord-Trüffel. Ein Heliport direkt vor dem Chalet ermöglicht es, direkt mit dem Helikopter auf dem