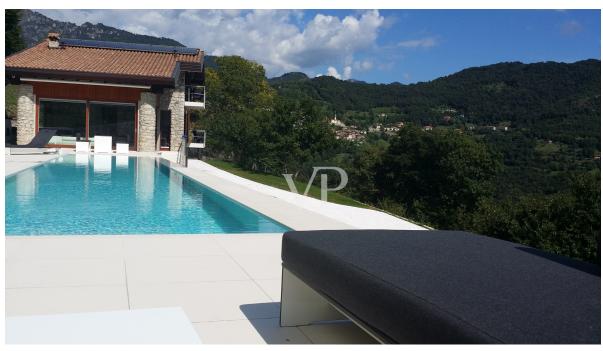

#### ??? ????? ????????

Eingebettet im Herzen der Natur liegt das Bergchalet mitten im Grünen, etwa 450 Meter über dem Gardasee im Naturpark "Alto Garda". Die Villa im typischen Stil der lombardischen Bergdörfer mit schönen Natursteinen versehen, ist völlig autark konzipiert, sehr hochwertig möbliert und wird komplett eingerichtet verkauft. Das Haus, einzigartig in der Art, wurde inmitten eines großen Weinbergs, Olivenbäumen und Obstbäumen erbaut, wo die Landwirtschaft in vollem Gange ist und prächtig gedeiht. Das Bergchalet in seiner beispielhaften Rekonstruktion liegt auf einem Plateau zwischen Limone und Gargnano, an der Westseite des Gardasees. Unvergleichlicher Seeblick und absolute Ruhe inmitten eines himmlischen Anwesens mit Reben, Olivenbäumen und Obstbäumen, sind eine Oase für Körper und Geist und bieten den absoluten Komfort mit allen modernen Technologien. Im oberen Stock betritt man die Hauptwohnung und den großen Lesesaal mit offenem Kamin. Auf dieser Ebene sind die offene Küche mit Essbereich angeordnet, von der man einen tollen Blick über die grünen Wiesen und das glitzernde Blau des Sees hat. Das großzügige Wohnzimmer mit den bodentiefen Glasfronten machen die Räume sehr hell und wohnlich und schaffen einen eleganten Livingbereich mit viel Atmosphäre. Über die elegante Holztreppe gelangt man in das Obergeschoss mit dem Schlafzimmer, einem Bad sowie einem Balkon. Die große Außenterrasse mit dem 19,98 Meter langen Infinitypool grenzt direkt an den Wohnbereich an. Ein Pizza - bzw. Brotbackofen sowie der gemütliche Barbecuebereich bieten alle Möglichkeiten für ein entspanntes Zusammensein unter Freunden und Familie. Im unteren Stock zum Garten ausgerichtet wurde ein luxuriöses Gästeapartment mit geräumigem Livingbereich mit Küchenzeile und Barthecke, einem Schlafzimmer sowie einem Badezimmer mit Dusche und WC geschaffen. Ebenso auf dieser Ebene befinden sich die Hauswirtschaftsräume und der Spa- und Saunabereich, von welchem man ebenerdig in den Garten gelangt. Die Liebe zum Detail zeigt sich nicht nur im groß angelegten Garten, sonder auch im Inneren des Hauses wurde viel Wert auf eine zeitgemäße Moderne gelegt, so sind beispielsweise die Fußböden aus glänzendem Weißzement und mit Fußbodenheizung versehen. Die Anbindung an die kürzlich modernisierte Gebirgswasserquelle, die Solarthermieanlage und die Hochleistungs-Photovoltaikanlage mit Akkumulatoren garantieren eine nahezu energielose Nutzung. Natürlich gibt es einen 380-V-Anschluss an den regionalen Energieversorger sowie eine neue Ölzentralheizung. Lassen Sie sich von diesem einzigartigen Liebhaberobjekt begeistern und vereinbaren direkt einen Besichtigungstermin mit uns vor Ort. Wir freuen uns, Sie kennenzulernen.