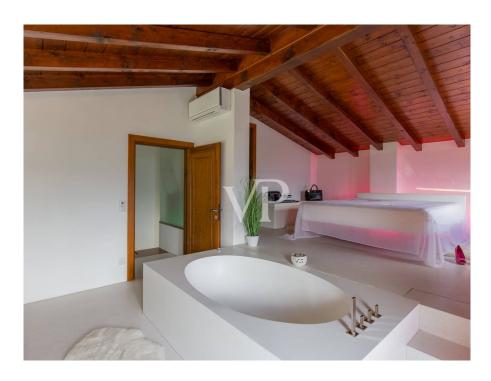

#### ??? ????? ????????

Eingebettet im Herzen der Natur liegt das Bergchalet mitten im Grünen, etwa 450 Meter über dem Gardasee im Naturpark "Alto Garda". Die Villa im typischen Stil der lombardischen Bergdörfer mit schönen Natursteinen versehen, ist völlig autark konzipiert, sehr hochwertig möbliert und wird komplett eingerichtet verkauft. Das Haus, einzigartig in der Art, wurde inmitten eines großen Weinbergs, Olivenbäumen und Obstbäumen erbaut, wo die Landwirtschaft in vollem Gange ist und prächtig gedeiht. Das Bergchalet in seiner beispielhaften Rekonstruktion liegt auf einem Plateau zwischen Limone und Gargnano, an der Westseite des Gardasees. Unvergleichlicher Seeblick und absolute Ruhe inmitten eines himmlischen Anwesens mit Reben, Olivenbäumen und Obstbäumen, sind eine Oase für Körper und Geist und bieten den absoluten Komfort mit allen modernen Technologien. Im oberen Stock betritt man die Hauptwohnung und den großen Lesesaal mit offenem Kamin. Auf dieser Ebene sind die offene Küche mit Essbereich angeordnet, von der man einen tollen Blick über die grünen Wiesen und das glitzernde Blau des Sees hat. Das großzügige Wohnzimmer mit den bodentiefen Glasfronten machen die Räume sehr hell und wohnlich und schaffen einen eleganten Livingbereich mit viel Atmosphäre. Über die elegante Holztreppe gelangt man in das Obergeschoss mit dem Schlafzimmer, einem Bad sowie einem Balkon. Die große Außenterrasse mit dem 19,98 Meter langen Infinitypool grenzt direkt an den Wohnbereich an. Ein Pizza - bzw. Brotbackofen sowie der gemütliche Barbecuebereich bieten alle Möglichkeiten für ein entspanntes Zusammensein unter Freunden und Familie. Im unteren Stock zum Garten ausgerichtet wurde ein luxuriöses Gästeapartment mit geräumigem Livingbereich mit Küchenzeile und Barthecke, einem Schlafzimmer sowie einem Badezimmer mit Dusche und WC geschaffen. Ebenso auf dieser Ebene befinden sich die Hauswirtschaftsräume und der Spa- und Saunabereich, von welchem man ebenerdig in den Garten gelangt. Die Liebe zum Detail zeigt sich nicht nur im groß angelegten Garten, sonder auch im Inneren des Hauses wurde viel Wert auf eine zeitgemäße Moderne gelegt, so sind beispielsweise die Fußböden aus glänzendem Weißzement und mit Fußbodenheizung versehen. Die Anbindung an die kürzlich modernisierte Gebirgswasserquelle, die Solarthermieanlage und die Hochleistungs-Photovoltaikanlage mit Akkumulatoren garantieren eine nahezu energielose Nutzung. Natürlich gibt es einen 380-V-Anschluss an den regionalen Energieversorger sowie eine neue Ölzentralheizung. Lassen Sie sich von diesem einzigartigen Liebhaberobjekt begeistern und vereinbaren direkt einen Besichtigungstermin mit uns vor Ort. Wir freuen uns, Sie kennenzulernen.