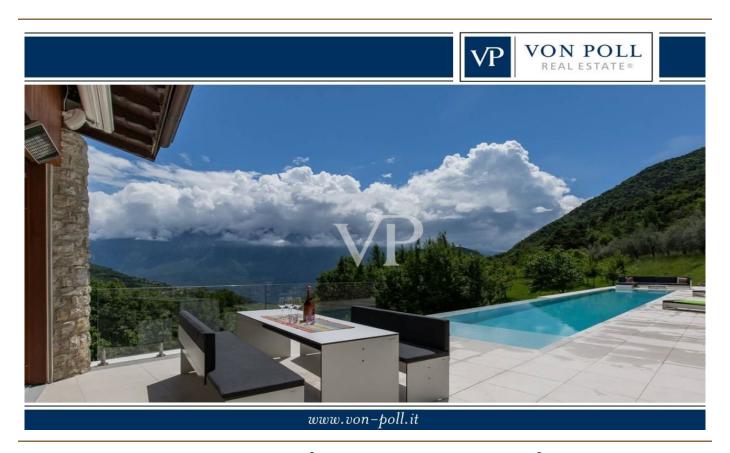

#### ??? ????? ????????

Eingebettet im Herzen der Natur liegt das Bergchalet mitten im Grünen, etwa 450 Meter über dem Gardasee im Naturpark "Alto Garda". Die Villa im typischen Stil der lombardischen Bergdörfer mit schönen Natursteinen versehen, ist völlig autark konzipiert, sehr hochwertig möbliert und wird komplett eingerichtet verkauft. Das Haus, einzigartig in der Art, wurde inmitten eines großen Weinbergs, Olivenbäumen und Obstbäumen erbaut, wo die Landwirtschaft in vollem Gange ist und prächtig gedeiht. Das Bergchalet in seiner beispielhaften Rekonstruktion liegt auf einem Plateau zwischen Limone und Gargnano, an der Westseite des Gardasees. Unvergleichlicher Seeblick und absolute Ruhe inmitten eines himmlischen Anwesens mit Reben, Olivenbäumen und Obstbäumen, sind eine Oase für Körper und Geist und bieten den absoluten Komfort mit allen modernen Technologien. Im oberen Stock betritt man die Hauptwohnung und den großen Lesesaal mit offenem Kamin. Auf dieser Ebene sind die offene Küche mit Essbereich angeordnet, von der man einen tollen Blick über die grünen Wiesen und das glitzernde Blau des Sees hat. Das großzügige Wohnzimmer mit den bodentiefen Glasfronten machen die Räume sehr hell und wohnlich und schaffen einen eleganten Livingbereich mit viel Atmosphäre. Über die elegante Holztreppe gelangt man in das Obergeschoss mit dem Schlafzimmer, einem Bad sowie einem Balkon. Die große Außenterrasse mit dem 19,98 Meter langen Infinitypool grenzt direkt an den Wohnbereich an. Ein Pizza - bzw. Brotbackofen sowie der gemütliche Barbecuebereich bieten alle Möglichkeiten für ein entspanntes Zusammensein unter Freunden und Familie. Im unteren Stock zum Garten ausgerichtet wurde ein luxuriöses Gästeapartment mit geräumigem Livingbereich mit Küchenzeile und Barthecke, einem Schlafzimmer sowie einem Badezimmer mit Dusche und WC geschaffen. Ebenso auf dieser Ebene befinden sich die Hauswirtschaftsräume und der Spa- und Saunabereich, von welchem man ebenerdig in den Garten gelangt. Die Liebe zum Detail zeigt sich nicht nur im groß angelegten Garten, sonder auch im Inneren des Hauses wurde viel Wert auf eine zeitgemäße Moderne gelegt, so sind beispielsweise die Fußböden aus glänzendem Weißzement und mit Fußbodenheizung versehen. Die Anbindung an die kürzlich modernisierte Gebirgswasserquelle, die Solarthermieanlage und die Hochleistungs-Photovoltaikanlage mit Akkumulatoren garantieren eine nahezu energielose Nutzung. Natürlich gibt es einen 380-V-Anschluss an den regionalen Energieversorger sowie eine neue Ölzentralheizung. Lassen Sie sich von diesem einzigartigen Liebhaberobjekt begeistern und vereinbaren direkt einen Besichtigungstermin mit uns vor Ort. Wir freuen uns, Sie kennenzulernen.