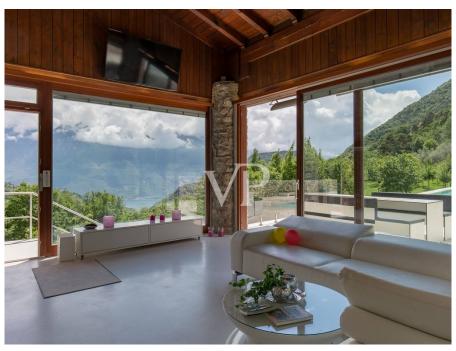

#### ??? ????? ????????

Eingebettet im Herzen der Natur liegt das Bergchalet mitten im Grünen, etwa 450 Meter über dem Gardasee im Naturpark "Alto Garda". Die Villa im typischen Stil der lombardischen Bergdörfer mit schönen Natursteinen versehen, ist völlig autark konzipiert, sehr hochwertig möbliert und wird komplett eingerichtet verkauft. Das Haus, einzigartig in der Art, wurde inmitten eines großen Weinbergs, Olivenbäumen und Obstbäumen erbaut, wo die Landwirtschaft in vollem Gange ist und prächtig gedeiht. Das Bergchalet in seiner beispielhaften Rekonstruktion liegt auf einem Plateau zwischen Limone und Gargnano, an der Westseite des Gardasees. Unvergleichlicher Seeblick und absolute Ruhe inmitten eines himmlischen Anwesens mit Reben, Olivenbäumen und Obstbäumen, sind eine Oase für Körper und Geist und bieten den absoluten Komfort mit allen modernen Technologien. Im oberen Stock betritt man die Hauptwohnung und den großen Lesesaal mit offenem Kamin. Auf dieser Ebene sind die offene Küche mit Essbereich angeordnet, von der man einen tollen Blick über die grünen Wiesen und das glitzernde Blau des Sees hat. Das großzügige Wohnzimmer mit den bodentiefen Glasfronten machen die Räume sehr hell und wohnlich und schaffen einen eleganten Livingbereich mit viel Atmosphäre. Über die elegante Holztreppe gelangt man in das Obergeschoss mit dem Schlafzimmer, einem Bad sowie einem Balkon. Die große Außenterrasse mit dem 19,98 Meter langen Infinitypool grenzt direkt an den Wohnbereich an. Ein Pizza - bzw. Brotbackofen sowie der gemütliche Barbecuebereich bieten alle Möglichkeiten für ein entspanntes Zusammensein unter Freunden und Familie. Im unteren Stock zum Garten ausgerichtet wurde ein luxuriöses Gästeapartment mit geräumigem Livingbereich mit Küchenzeile und Barthecke, einem Schlafzimmer sowie einem Badezimmer mit Dusche und WC geschaffen. Ebenso auf dieser Ebene befinden sich die Hauswirtschaftsräume und der Spa- und Saunabereich, von welchem man ebenerdig in den Garten gelangt. Die Liebe zum Detail zeigt sich nicht nur im groß angelegten Garten, sonder auch im Inneren des Hauses wurde viel Wert auf eine zeitgemäße Moderne gelegt, so sind beispielsweise die Fußböden aus glänzendem Weißzement und mit Fußbodenheizung versehen. Die Anbindung an die kürzlich modernisierte Gebirgswasserquelle, die Solarthermieanlage und die Hochleistungs-Photovoltaikanlage mit Akkumulatoren garantieren eine nahezu energielose Nutzung. Natürlich gibt es einen 380-V-Anschluss an den regionalen Energieversorger sowie eine neue Ölzentralheizung. Lassen Sie sich von diesem einzigartigen Liebhaberobjekt begeistern und vereinbaren direkt einen Besichtigungstermin mit uns vor Ort. Wir freuen uns, Sie kennenzulernen.