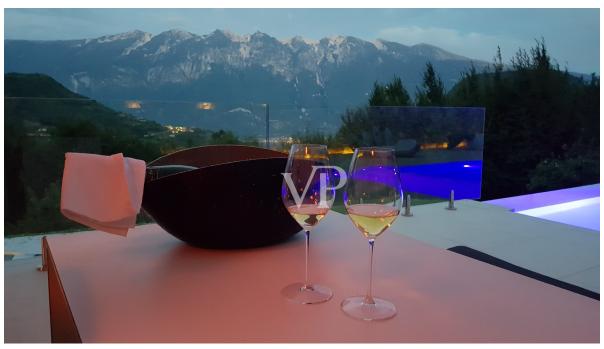

#### ??? ????? ????????

Eingebettet im Herzen der Natur liegt das Bergchalet mitten im Grünen, etwa 450 Meter über dem Gardasee im Naturpark "Alto Garda". Die Villa im typischen Stil der lombardischen Bergdörfer mit schönen Natursteinen versehen, ist völlig autark konzipiert, sehr hochwertig möbliert und wird komplett eingerichtet verkauft. Das Haus, einzigartig in der Art, wurde inmitten eines großen Weinbergs, Olivenbäumen und Obstbäumen erbaut, wo die Landwirtschaft in vollem Gange ist und prächtig gedeiht. Das Bergchalet in seiner beispielhaften Rekonstruktion liegt auf einem Plateau zwischen Limone und Gargnano, an der Westseite des Gardasees. Unvergleichlicher Seeblick und absolute Ruhe inmitten eines himmlischen Anwesens mit Reben, Olivenbäumen und Obstbäumen, sind eine Oase für Körper und Geist und bieten den absoluten Komfort mit allen modernen Technologien. Im oberen Stock betritt man die Hauptwohnung und den großen Lesesaal mit offenem Kamin. Auf dieser Ebene sind die offene Küche mit Essbereich angeordnet, von der man einen tollen Blick über die grünen Wiesen und das glitzernde Blau des Sees hat. Das großzügige Wohnzimmer mit den bodentiefen Glasfronten machen die Räume sehr hell und wohnlich und schaffen einen eleganten Livingbereich mit viel Atmosphäre. Über die elegante Holztreppe gelangt man in das Obergeschoss mit dem Schlafzimmer, einem Bad sowie einem Balkon. Die große Außenterrasse mit dem 19,98 Meter langen Infinitypool grenzt direkt an den Wohnbereich an. Ein Pizza - bzw. Brotbackofen sowie der gemütliche Barbecuebereich bieten alle Möglichkeiten für ein entspanntes Zusammensein unter Freunden und Familie. Im unteren Stock zum Garten ausgerichtet wurde ein luxuriöses Gästeapartment mit geräumigem Livingbereich mit Küchenzeile und Barthecke, einem Schlafzimmer sowie einem Badezimmer mit Dusche und WC geschaffen. Ebenso auf dieser Ebene befinden sich die Hauswirtschaftsräume und der Spa- und Saunabereich, von welchem man ebenerdig in den Garten gelangt. Die Liebe zum Detail zeigt sich nicht nur im groß angelegten Garten, sonder auch im Inneren des Hauses wurde viel Wert auf eine zeitgemäße Moderne gelegt, so sind beispielsweise die Fußböden aus glänzendem Weißzement und mit Fußbodenheizung versehen. Die Anbindung an die kürzlich modernisierte Gebirgswasserquelle, die Solarthermieanlage und die Hochleistungs-Photovoltaikanlage mit Akkumulatoren garantieren eine nahezu energielose Nutzung. Natürlich gibt es einen 380-V-Anschluss an den regionalen Energieversorger sowie eine neue Ölzentralheizung. Lassen Sie sich von diesem einzigartigen Liebhaberobjekt begeistern und vereinbaren direkt einen Besichtigungstermin mit uns vor Ort. Wir freuen uns, Sie kennenzulernen.