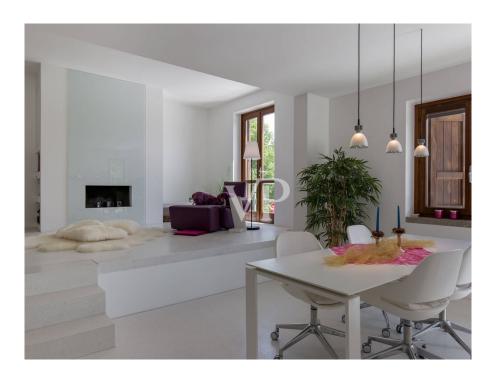

#### ??? ????? ????????

Eingebettet im Herzen der Natur liegt das Bergchalet mitten im Grünen, etwa 450 Meter über dem Gardasee im Naturpark "Alto Garda". Die Villa im typischen Stil der lombardischen Bergdörfer mit schönen Natursteinen versehen, ist völlig autark konzipiert, sehr hochwertig möbliert und wird komplett eingerichtet verkauft. Das Haus, einzigartig in der Art, wurde inmitten eines großen Weinbergs, Olivenbäumen und Obstbäumen erbaut, wo die Landwirtschaft in vollem Gange ist und prächtig gedeiht. Das Bergchalet in seiner beispielhaften Rekonstruktion liegt auf einem Plateau zwischen Limone und Gargnano, an der Westseite des Gardasees. Unvergleichlicher Seeblick und absolute Ruhe inmitten eines himmlischen Anwesens mit Reben, Olivenbäumen und Obstbäumen, sind eine Oase für Körper und Geist und bieten den absoluten Komfort mit allen modernen Technologien. Im oberen Stock betritt man die Hauptwohnung und den großen Lesesaal mit offenem Kamin. Auf dieser Ebene sind die offene Küche mit Essbereich angeordnet, von der man einen tollen Blick über die grünen Wiesen und das glitzernde Blau des Sees hat. Das großzügige Wohnzimmer mit den bodentiefen Glasfronten machen die Räume sehr hell und wohnlich und schaffen einen eleganten Livingbereich mit viel Atmosphäre. Über die elegante Holztreppe gelangt man in das Obergeschoss mit dem Schlafzimmer, einem Bad sowie einem Balkon. Die große Außenterrasse mit dem 19,98 Meter langen Infinitypool grenzt direkt an den Wohnbereich an. Ein Pizza - bzw. Brotbackofen sowie der gemütliche Barbecuebereich bieten alle Möglichkeiten für ein entspanntes Zusammensein unter Freunden und Familie. Im unteren Stock zum Garten ausgerichtet wurde ein luxuriöses Gästeapartment mit geräumigem Livingbereich mit Küchenzeile und Barthecke, einem Schlafzimmer sowie einem Badezimmer mit Dusche und WC geschaffen. Ebenso auf dieser Ebene befinden sich die Hauswirtschaftsräume und der Spa- und Saunabereich, von welchem man ebenerdig in den Garten gelangt. Die Liebe zum Detail zeigt sich nicht nur im groß angelegten Garten, sonder auch im Inneren des Hauses wurde viel Wert auf eine zeitgemäße Moderne gelegt, so sind beispielsweise die Fußböden aus glänzendem Weißzement und mit Fußbodenheizung versehen. Die Anbindung an die kürzlich modernisierte Gebirgswasserquelle, die Solarthermieanlage und die Hochleistungs-Photovoltaikanlage mit Akkumulatoren garantieren eine nahezu energielose Nutzung. Natürlich gibt es einen 380-V-Anschluss an den regionalen Energieversorger sowie eine neue Ölzentralheizung. Lassen Sie sich von diesem einzigartigen Liebhaberobjekt begeistern und vereinbaren direkt einen Besichtigungstermin mit uns vor Ort. Wir freuen uns, Sie kennenzulernen.