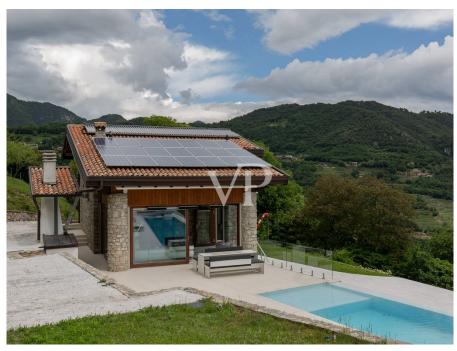

#### ??? ????? ????????

Eingebettet im Herzen der Natur liegt das Bergchalet mitten im Grünen, etwa 450 Meter über dem Gardasee im Naturpark "Alto Garda". Die Villa im typischen Stil der lombardischen Bergdörfer mit schönen Natursteinen versehen, ist völlig autark konzipiert, sehr hochwertig möbliert und wird komplett eingerichtet verkauft. Das Haus, einzigartig in der Art, wurde inmitten eines großen Weinbergs, Olivenbäumen und Obstbäumen erbaut, wo die Landwirtschaft in vollem Gange ist und prächtig gedeiht. Das Bergchalet in seiner beispielhaften Rekonstruktion liegt auf einem Plateau zwischen Limone und Gargnano, an der Westseite des Gardasees. Unvergleichlicher Seeblick und absolute Ruhe inmitten eines himmlischen Anwesens mit Reben, Olivenbäumen und Obstbäumen, sind eine Oase für Körper und Geist und bieten den absoluten Komfort mit allen modernen Technologien. Im oberen Stock betritt man die Hauptwohnung und den großen Lesesaal mit offenem Kamin. Auf dieser Ebene sind die offene Küche mit Essbereich angeordnet, von der man einen tollen Blick über die grünen Wiesen und das glitzernde Blau des Sees hat. Das großzügige Wohnzimmer mit den bodentiefen Glasfronten machen die Räume sehr hell und wohnlich und schaffen einen eleganten Livingbereich mit viel Atmosphäre. Über die elegante Holztreppe gelangt man in das Obergeschoss mit dem Schlafzimmer, einem Bad sowie einem Balkon. Die große Außenterrasse mit dem 19,98 Meter langen Infinitypool grenzt direkt an den Wohnbereich an. Ein Pizza - bzw. Brotbackofen sowie der gemütliche Barbecuebereich bieten alle Möglichkeiten für ein entspanntes Zusammensein unter Freunden und Familie. Im unteren Stock zum Garten ausgerichtet wurde ein luxuriöses Gästeapartment mit geräumigem Livingbereich mit Küchenzeile und Barthecke, einem Schlafzimmer sowie einem Badezimmer mit Dusche und WC geschaffen. Ebenso auf dieser Ebene befinden sich die Hauswirtschaftsräume und der Spa- und Saunabereich, von welchem man ebenerdig in den Garten gelangt. Die Liebe zum Detail zeigt sich nicht nur im groß angelegten Garten, sonder auch im Inneren des Hauses wurde viel Wert auf eine zeitgemäße Moderne gelegt, so sind beispielsweise die Fußböden aus glänzendem Weißzement und mit Fußbodenheizung versehen. Die Anbindung an die kürzlich modernisierte Gebirgswasserquelle, die Solarthermieanlage und die Hochleistungs-Photovoltaikanlage mit Akkumulatoren garantieren eine nahezu energielose Nutzung. Natürlich gibt es einen 380-V-Anschluss an den regionalen Energieversorger sowie eine neue Ölzentralheizung. Lassen Sie sich von diesem einzigartigen Liebhaberobjekt begeistern und vereinbaren direkt einen Besichtigungstermin mit uns vor Ort. Wir freuen uns, Sie kennenzulernen.