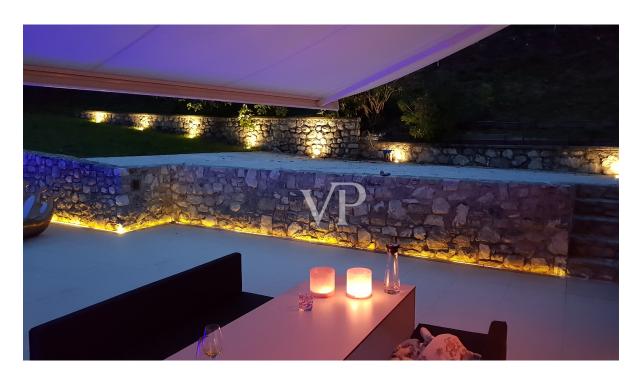

#### ??? ????? ????????

Eingebettet im Herzen der Natur liegt das Bergchalet mitten im Grünen, etwa 450 Meter über dem Gardasee im Naturpark "Alto Garda". Die Villa im typischen Stil der lombardischen Bergdörfer mit schönen Natursteinen versehen, ist völlig autark konzipiert, sehr hochwertig möbliert und wird komplett eingerichtet verkauft. Das Haus, einzigartig in der Art, wurde inmitten eines großen Weinbergs, Olivenbäumen und Obstbäumen erbaut, wo die Landwirtschaft in vollem Gange ist und prächtig gedeiht. Das Bergchalet in seiner beispielhaften Rekonstruktion liegt auf einem Plateau zwischen Limone und Gargnano, an der Westseite des Gardasees. Unvergleichlicher Seeblick und absolute Ruhe inmitten eines himmlischen Anwesens mit Reben, Olivenbäumen und Obstbäumen, sind eine Oase für Körper und Geist und bieten den absoluten Komfort mit allen modernen Technologien. Im oberen Stock betritt man die Hauptwohnung und den großen Lesesaal mit offenem Kamin. Auf dieser Ebene sind die offene Küche mit Essbereich angeordnet, von der man einen tollen Blick über die grünen Wiesen und das glitzernde Blau des Sees hat. Das großzügige Wohnzimmer mit den bodentiefen Glasfronten machen die Räume sehr hell und wohnlich und schaffen einen eleganten Livingbereich mit viel Atmosphäre. Über die elegante Holztreppe gelangt man in das Obergeschoss mit dem Schlafzimmer, einem Bad sowie einem Balkon. Die große Außenterrasse mit dem 19,98 Meter langen Infinitypool grenzt direkt an den Wohnbereich an. Ein Pizza - bzw. Brotbackofen sowie der gemütliche Barbecuebereich bieten alle Möglichkeiten für ein entspanntes Zusammensein unter Freunden und Familie. Im unteren Stock zum Garten ausgerichtet wurde ein luxuriöses Gästeapartment mit geräumigem Livingbereich mit Küchenzeile und Barthecke, einem Schlafzimmer sowie einem Badezimmer mit Dusche und WC geschaffen. Ebenso auf dieser Ebene befinden sich die Hauswirtschaftsräume und der Spa- und Saunabereich, von welchem man ebenerdig in den Garten gelangt. Die Liebe zum Detail zeigt sich nicht nur im groß angelegten Garten, sonder auch im Inneren des Hauses wurde viel Wert auf eine zeitgemäße Moderne gelegt, so sind beispielsweise die Fußböden aus glänzendem Weißzement und mit Fußbodenheizung versehen. Die Anbindung an die kürzlich modernisierte Gebirgswasserquelle, die Solarthermieanlage und die Hochleistungs-Photovoltaikanlage mit Akkumulatoren garantieren eine nahezu energielose Nutzung. Natürlich gibt es einen 380-V-Anschluss an den regionalen Energieversorger sowie eine neue Ölzentralheizung. Lassen Sie sich von diesem einzigartigen Liebhaberobjekt begeistern und vereinbaren direkt einen Besichtigungstermin mit uns vor Ort. Wir freuen uns, Sie kennenzulernen.