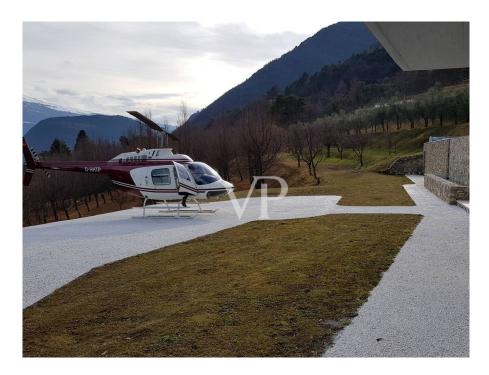

Rund 12.800 Quadratmeter sind bewirtschaftetes Land und eine Oase der Ruhe. Auf dem Grundstück stehen 200 Rebstöcke, die in der Vergangenheit bis zu ca. 600 Liter Wein ergaben. Derzeit wird der Weinanbau nicht aktiv betrieben. 60 Olivenbäume werfen einen Ertrag von ca. 30 Liter hervorragendem Öl pro Jahr ab. Eine Vielzahl von Obstbäumen und Sträuchern garantieren frisches Obst in besonderer Qualität. Auf dem Grundstück werden jährlich bis zu 60 kg wertvoller schwarzer Perigord-Trüffel (Melanosporum) gesammelt! Die kultivierte Trüffelplantage hat auch ein automatisches Bewässerungssystem für die besten Erträge. Zahlreiche mit einem Michelin-Stern ausgezeichnete Gastronomen kaufen die exzellenten Perigord-Trüffel. Ein Heliport direkt vor dem Chalet ermöglicht es, direkt mit dem Helikopter auf dem

Grundstück zu landen.

??? ??? ??? ?????????

Das Zentrum von Tignale umfasst die aus mehreren Stadtteilen bestehende Gemeinde mit sämtlichen Dienstleistungen für den täglichen Bedarf sowie eine Vielzahl von guten Restaurants. Tignale hat einen der schönsten Strände der Westküste. Es gibt einen regelmäßigen Shuttlebus. Mit dem Auto sind es 15 Minuten entlang des Sees. Im Herzen des Parks Alto Garda Bresciano und bis zum Ufer des Sees reichend, ist Tignale ein Juwel, das man einfach erleben muss. Vom Strand Pradela Fam über die historischen Olivenhaine in den Hügeln bis zu den sechs kleinen Ortschaften, die zum Gemeindegebiet gehören, schenkt Tignale atemberaubende Ausblicke, die unauslöschlich im Herzen und in den Augen aller bleiben, die hier vorbeikommen. Zu den prestigeträchtigen Auszeichnungen, die Tignale erhalten hat, gehören die orange Flagge des Touring Club Italiano und die Einrichtung des Ökomuseums der Limonaie am Gardasee Pradela Fam im Jahr 2011: ein Projekt, das unter Beteiligung der lokalen Gemeinschaft entwickelt und von dieser getragen wird mit dem Ziel, das historische, kulturelle und landschaftliche Erbe zu schützen. Starten Sie jetzt Ihre Entdeckungsreise in dieses Gebiet von Brescia, einem unglaublichen Schatze des Gardasees. Tignale, bevorzugtes Ziel für Slow Tourism: Dank der intensiven Tätigkeit des ganzjährig aktiven Tourismusbüros präsentiert sich Tignale dem Besucher als perfektes Ziel für langsamen Qualitätstourismus. Die Gastlichkeit wird bereichert durch ein soziales Geflecht, das stark auf Gastfreundschaft, die Organisation von Events und der typischen Volksfeste ausgerichtet ist. Große Bedeutung für die Gastronomie, mit Produkten einer kurzen Lieferkette und Menüs mit traditionellen Rezepten in zahlreichen Restaurants und Osterie in Tignale.