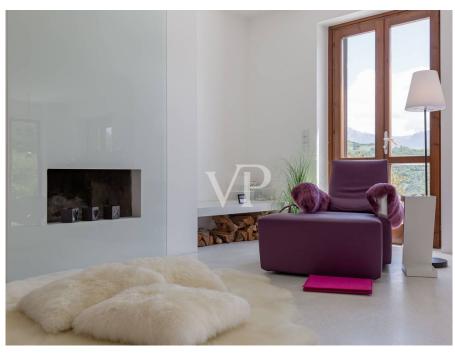

#### ??? ????? ????????

Eingebettet im Herzen der Natur liegt das Bergchalet mitten im Grünen, etwa 450 Meter über dem Gardasee im Naturpark "Alto Garda". Die Villa im typischen Stil der lombardischen Bergdörfer mit schönen Natursteinen versehen, ist völlig autark konzipiert, sehr hochwertig möbliert und wird komplett eingerichtet verkauft. Das Haus, einzigartig in der Art, wurde inmitten eines großen Weinbergs, Olivenbäumen und Obstbäumen erbaut, wo die Landwirtschaft in vollem Gange ist und prächtig gedeiht. Das Bergchalet in seiner beispielhaften Rekonstruktion liegt auf einem Plateau zwischen Limone und Gargnano, an der Westseite des Gardasees. Unvergleichlicher Seeblick und absolute Ruhe inmitten eines himmlischen Anwesens mit Reben, Olivenbäumen und Obstbäumen, sind eine Oase für Körper und Geist und bieten den absoluten Komfort mit allen modernen Technologien. Im oberen Stock betritt man die Hauptwohnung und den großen Lesesaal mit offenem Kamin. Auf dieser Ebene sind die offene Küche mit Essbereich angeordnet, von der man einen tollen Blick über die grünen Wiesen und das glitzernde Blau des Sees hat. Das großzügige Wohnzimmer mit den bodentiefen Glasfronten machen die Räume sehr hell und wohnlich und schaffen einen eleganten Livingbereich mit viel Atmosphäre. Über die elegante Holztreppe gelangt man in das Obergeschoss mit dem Schlafzimmer, einem Bad sowie einem Balkon. Die große Außenterrasse mit dem 19,98 Meter langen Infinitypool grenzt direkt an den Wohnbereich an. Ein Pizza - bzw. Brotbackofen sowie der gemütliche Barbecuebereich bieten alle Möglichkeiten für ein entspanntes Zusammensein unter Freunden und Familie. Im unteren Stock zum Garten ausgerichtet wurde ein luxuriöses Gästeapartment mit geräumigem Livingbereich mit Küchenzeile und Barthecke, einem Schlafzimmer sowie einem Badezimmer mit Dusche und WC geschaffen. Ebenso auf dieser Ebene befinden sich die Hauswirtschaftsräume und der Spa- und Saunabereich, von welchem man ebenerdig in den Garten gelangt. Die Liebe zum Detail zeigt sich nicht nur im groß angelegten Garten, sonder auch im Inneren des Hauses wurde viel Wert auf eine zeitgemäße Moderne gelegt, so sind beispielsweise die Fußböden aus glänzendem Weißzement und mit Fußbodenheizung versehen. Die Anbindung an die kürzlich modernisierte Gebirgswasserquelle, die Solarthermieanlage und die Hochleistungs-Photovoltaikanlage mit Akkumulatoren garantieren eine nahezu energielose Nutzung. Natürlich gibt es einen 380-V-Anschluss an den regionalen Energieversorger sowie eine neue Ölzentralheizung. Lassen Sie sich von diesem einzigartigen Liebhaberobjekt begeistern und vereinbaren direkt einen Besichtigungstermin mit uns vor Ort. Wir freuen uns, Sie kennenzulernen.