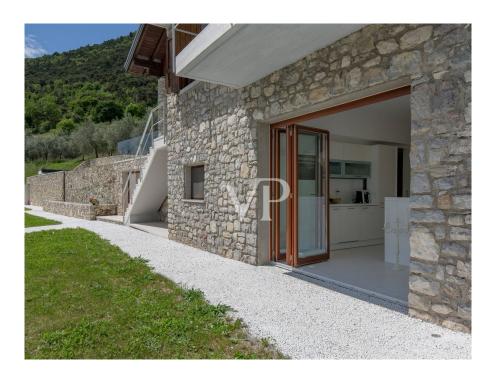

#### ??? ????? ????????

Eingebettet im Herzen der Natur liegt das Bergchalet mitten im Grünen, etwa 450 Meter über dem Gardasee im Naturpark "Alto Garda". Die Villa im typischen Stil der lombardischen Bergdörfer mit schönen Natursteinen versehen, ist völlig autark konzipiert, sehr hochwertig möbliert und wird komplett eingerichtet verkauft. Das Haus, einzigartig in der Art, wurde inmitten eines großen Weinbergs, Olivenbäumen und Obstbäumen erbaut, wo die Landwirtschaft in vollem Gange ist und prächtig gedeiht. Das Bergchalet in seiner beispielhaften Rekonstruktion liegt auf einem Plateau zwischen Limone und Gargnano, an der Westseite des Gardasees. Unvergleichlicher Seeblick und absolute Ruhe inmitten eines himmlischen Anwesens mit Reben, Olivenbäumen und Obstbäumen, sind eine Oase für Körper und Geist und bieten den absoluten Komfort mit allen modernen Technologien. Im oberen Stock betritt man die Hauptwohnung und den großen Lesesaal mit offenem Kamin. Auf dieser Ebene sind die offene Küche mit Essbereich angeordnet, von der man einen tollen Blick über die grünen Wiesen und das glitzernde Blau des Sees hat. Das großzügige Wohnzimmer mit den bodentiefen Glasfronten machen die Räume sehr hell und wohnlich und schaffen einen eleganten Livingbereich mit viel Atmosphäre. Über die elegante Holztreppe gelangt man in das Obergeschoss mit dem Schlafzimmer, einem Bad sowie einem Balkon. Die große Außenterrasse mit dem 19,98 Meter langen Infinitypool grenzt direkt an den Wohnbereich an. Ein Pizza - bzw. Brotbackofen sowie der gemütliche Barbecuebereich bieten alle Möglichkeiten für ein entspanntes Zusammensein unter Freunden und Familie. Im unteren Stock zum Garten ausgerichtet wurde ein luxuriöses Gästeapartment mit geräumigem Livingbereich mit Küchenzeile und Barthecke, einem Schlafzimmer sowie einem Badezimmer mit Dusche und WC geschaffen. Ebenso auf dieser Ebene befinden sich die Hauswirtschaftsräume und der Spa- und Saunabereich, von welchem man ebenerdig in den Garten gelangt. Die Liebe zum Detail zeigt sich nicht nur im groß angelegten Garten, sonder auch im Inneren des Hauses wurde viel Wert auf eine zeitgemäße Moderne gelegt, so sind beispielsweise die Fußböden aus glänzendem Weißzement und mit Fußbodenheizung versehen. Die Anbindung an die kürzlich modernisierte Gebirgswasserquelle, die Solarthermieanlage und die Hochleistungs-Photovoltaikanlage mit Akkumulatoren garantieren eine nahezu energielose Nutzung. Natürlich gibt es einen 380-V-Anschluss an den regionalen Energieversorger sowie eine neue Ölzentralheizung. Lassen Sie sich von diesem einzigartigen Liebhaberobjekt begeistern und vereinbaren direkt einen Besichtigungstermin mit uns vor Ort. Wir freuen uns, Sie kennenzulernen.