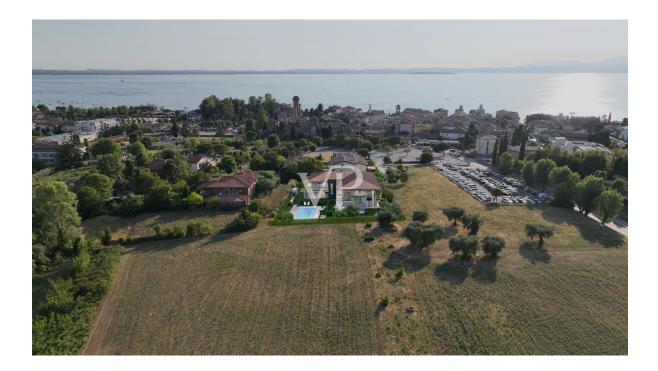

Eine Wärmepumpe samt Photovoltaikanlage sorgt für eine nachhaltige Heizung und Kühlung der Wohneinheiten. Das Wärmedämm-Verbundsystem an der Außenfassade und die Fenster mit Dreifachverglasung garantieren einen geringen Energieverbrauch. Im gemeinschaftlichen Garten wird ein Schwimmbad von ca. 6,00 x 12,00 m für die Bewohner der Eigentumswohnungen gebaut. Die Wassertiefe liegt bei etwa 1,30m. Der Pool wird als Stahlwanne ausgeführt und mit einer 3D-Folie beschichtet. Die Umrandung des Pools wird in Feinsteinzeug gestaltet werden. Laut gesetzlichen Vorgaben wird die Poolumrandung eingezäunt. Außerhalb der Umrandung in Feinsteinzeug findet man eine Liegewiese sowie eine Dusche vor. Auf den gemeinschaftlichen Grünflächen werden vom Verkäufer verschiedene Arten einheimischer Sträucher laut Begrünungskonzept des genehmigten Projektes gepflanzt und eine automatische Bewässerung mit Sprinklern und Tropfberegnung installiert.

## ??? ??? ??? ?????????

Nur zehn Fahrminuten von der Autobahnausfahrt Affi entfernt, entsteht die neue Wohnanlage in einer absolut ruhigen und privilegierten Lage, mitten im Grün und ganz in der Nähe vom historischen Stadtzentrum von Lazise. Die romantische Innenstadt, welche mit ihren Geschäften, Restaurants, Bars und der herrlichen Strandpromenade zum Flanieren und Verweilen einlädt, er- reicht man bequem in fünf Gehminuten.