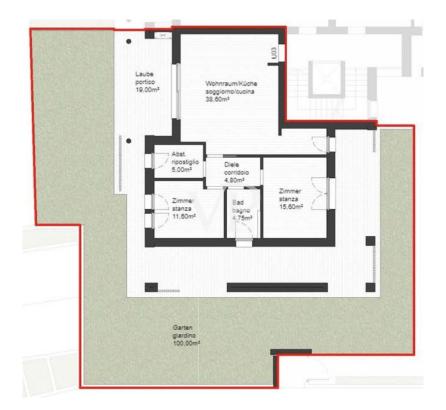

# Dreizimmer - Erdgeschosswohnung mit privatem Garten

??????? ???????: IT244921075\_2

????????: ca. 80,1 m<sup>2</sup> • ???????: 3

# ?? ??? ?????

| ??????????????????????????????????????? | IT244921075_2           |
|-----------------------------------------|-------------------------|
| ????????                                | ca. 80,1 m <sup>2</sup> |
| ??????                                  | 3                       |
| ??????????????????????????????????????  | 2                       |
| ???????                                 | 1                       |
| ???? ??????????                         | 2024                    |