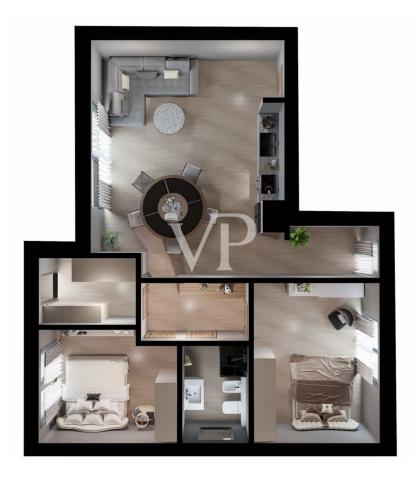

# Dreizimmer - Erdgeschosswohnung mit privatem Garten

??????? ???????: IT244921075\_2

????????: ca. 80,1 m<sup>2</sup> • ???????: 3

# ?? ??? ?????

| ??????????????????????????????????????? | IT244921075_2           |
|-----------------------------------------|-------------------------|
| ????????                                | ca. 80,1 m <sup>2</sup> |
| ??????                                  | 3                       |
| ??????????????????????????????????????  | 2                       |
| ???????                                 | 1                       |
| ???? ??????????                         | 2024                    |