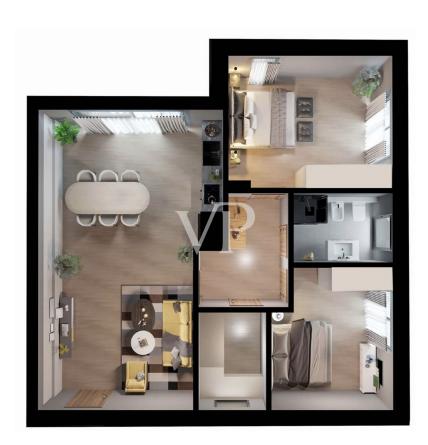

# Dreizimmer - Erdgeschosswohnung mit privatem Garten

???????????: IT244921075\_1

????????: ca. 78,75 m<sup>2</sup> • ???????: 3

# ?? ??? ?????

| ??????????????????????????????????????? | IT244921075_1            |
|-----------------------------------------|--------------------------|
| ????????                                | ca. 78,75 m <sup>2</sup> |
| ??????                                  | 3                        |
| ??????????????????????????????????????  | 2                        |
| ???????                                 | 1                        |
| ???? ??????????                         | 2024                     |