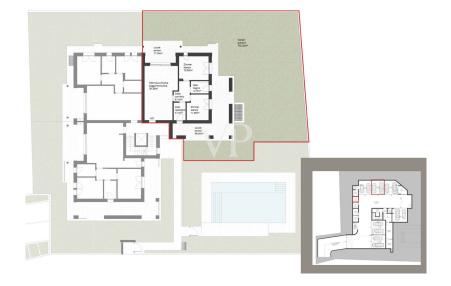

### 

Nachhaltiger Wohnkomfort auf höchstem Niveau:

Die Wohneinheiten im Erdgeschoß verfügen über herrliche Privatgärten und in den Wohnungen im Obergeschoß bieten die großzügigen Terrassen komplette Privatsphäre. Großräumige Doppelgaragen mit automatisiertem Sektionaltor und Keller für jede Einheit, runden das Gesamtpaket ab.

Eine Wärmepumpe samt Photovoltaikanlage sorgt für eine nachhaltige Heizung und Kühlung der Wohneinheiten. Das Wärmedämm-Verbundsystem an der Außenfassade und die Fenster mit Dreifachverglasung garantieren einen geringen Energieverbrauch. Im gemeinschaftlichen Garten wird ein Schwimmbad von ca. 6,00 x 12,00 m für die Bewohner der Eigentumswohnungen gebaut. Die Wassertiefe liegt bei etwa 1,30m. Der Pool wird als Stahlwanne ausgeführt und mit einer 3D-Folie beschichtet. Die Umrandung des Pools wird in Feinsteinzeug gestaltet werden. Laut gesetzlichen Vorgaben wird die Poolumrandung eingezäunt. Außerhalb der Umrandung in Feinsteinzeug findet man eine Liegewiese sowie eine Dusche vor. Auf den gemeinschaftlichen Grünflächen werden vom Verkäufer verschiedene Arten einheimischer Sträucher laut Begrünungskonzept des genehmigten Projektes gepflanzt und eine automatische Bewässerung mit Sprinklern und Tropfberegnung installiert.