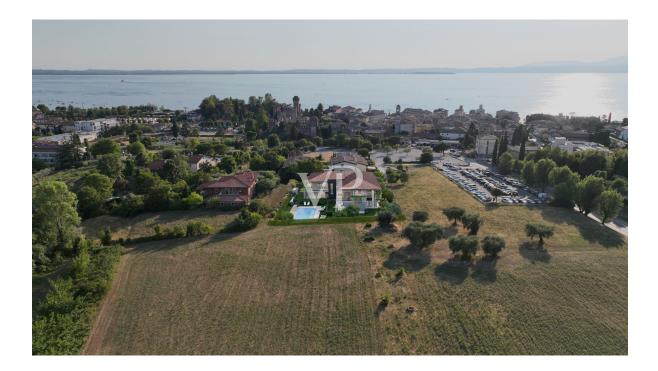

### ??? ??? ??? ?????????

Nur zehn Fahrminuten von der Autobahnausfahrt Affi entfernt, entsteht die neue Wohnanlage in einer absolut ruhigen und privilegierten Lage, mitten im Grün und ganz in der Nähe vom historischen Stadtzentrum von Lazise. Die romantische Innenstadt, welche mit ihren Geschäften, Restaurants, Bars und der herrlichen Strandpromenade zum Flanieren und Verweilen einlädt, er- reicht man bequem in fünf Gehminuten.

Eine Wärmepumpe samt Photovoltaikanlage sorgt für eine nachhaltige Heizung und Kühlung der Wohneinheiten. Das Wärmedämm-Verbundsystem an der Außenfassade und die Fenster mit Dreifachverglasung garantieren einen geringen Energieverbrauch. Im gemeinschaftlichen Garten wird ein Schwimmbad von ca. 6,00 x 12,00 m für die Bewohner der Eigentumswohnungen gebaut. Die Wassertiefe liegt bei etwa 1,30m. Der Pool wird als Stahlwanne ausgeführt und mit einer 3D-Folie beschichtet. Die Umrandung des Pools wird in Feinsteinzeug gestaltet werden. Laut gesetzlichen Vorgaben wird die Poolumrandung eingezäunt. Außerhalb der Umrandung in Feinsteinzeug findet man eine Liegewiese sowie eine Dusche vor. Auf den gemeinschaftlichen Grünflächen werden vom Verkäufer verschiedene Arten einheimischer Sträucher laut Begrünungskonzept des genehmigten Projektes gepflanzt und eine automatische Bewässerung mit Sprinklern und Tropfberegnung installiert.