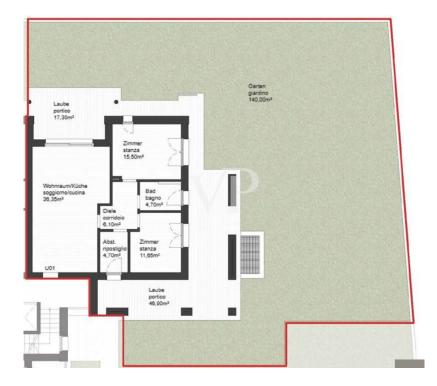

# Dreizimmer - Erdgeschosswohnung mit privatem Garten

???????????: IT244921075\_1

????????: ca. 78,75 m<sup>2</sup> • ???????: 3

# ?? ??? ?????

| ??????????????????????????????????????? | IT244921075_1            |
|-----------------------------------------|--------------------------|
| ????????                                | ca. 78,75 m <sup>2</sup> |
| ??????                                  | 3                        |
| ??????????????????????????????????????  | 2                        |
| ???????                                 | 1                        |
| ???? ??????????                         | 2024                     |

### 

Nachhaltiger Wohnkomfort auf höchstem Niveau:

Die Wohneinheiten im Erdgeschoß verfügen über herrliche Privatgärten und in den Wohnungen im Obergeschoß bieten die großzügigen Terrassen komplette Privatsphäre. Großräumige Doppelgaragen mit automatisiertem Sektionaltor und Keller für jede Einheit, runden das Gesamtpaket ab.