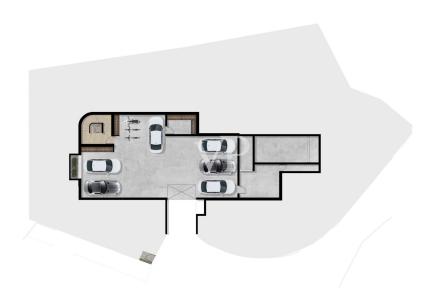

## ?? ??? ?????

| ??????? ????????          | IT23415909   |
|---------------------------|--------------|
| ????????                  | ca. 313,2 m² |
| ???????                   | 6            |
| ????????? ???<br>???????? | 4            |
| ???????                   | 5            |
| ???? ??????????           | 2024         |
|                           |              |

| ???? ??????                            | ????????<br>??????????    |
|----------------------------------------|---------------------------|
| ?????                                  | ??????????<br>??????????? |
| ????????                               | provisionspflichtig       |
| ???????? ??????                        | ca. 574 m <sup>2</sup>    |
| ?????????????????????????????????????? | ca. 313 m <sup>2</sup>    |
| ??????                                 | ???????                   |
|                                        |                           |