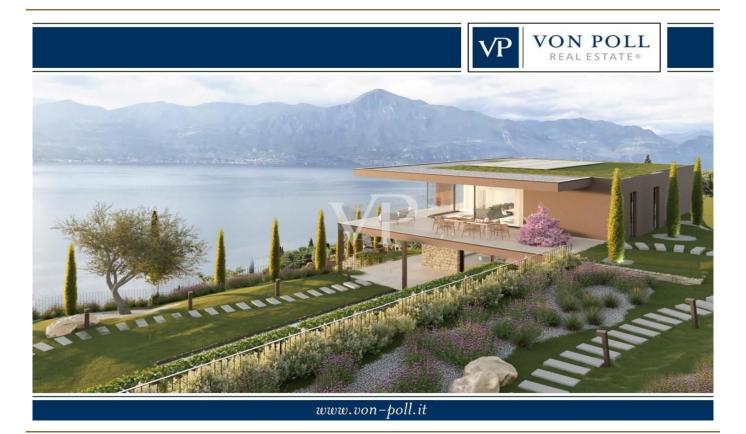

#### Torri del Benaco - Gardasee

# High-Endvilla mit wunderschöner Aussicht über den Gardasee.

??????????!: IT23415909

????????: ca. 313,2  $m^2$  • ???????: 6 • ?????? ???: 16.000  $m^2$ 

- ?????????
- **?**????????
- ???????????????????
- ?????? ????????
- ??? ????? ????????
- ??? ??? ??? ?????????

### ??? ????? ????????

Die projektierte Hig-Endvilla thront über dem bezaubernden Dorf "Crero", das zu Torri del Benaco gehört und bietet einen einzigartigen Rückzugsort für Naturliebhaber und Ruhesuchende. Schon beim Einfahren durch das automatische Tor wird man vom Flair des besonderen Platzes erfasst. Eingerahmt in Olivenhain öffnet sich hier oben ein wunderschöner Seeblick bis zur gegenüberliegenden Seeseite auf die Orte Maderno und Gargnano. Da man sich zwischen Torri del Benaco und dem Dorf Crero an der breitesten Stelle des Sees befindet genießt man die "Weite" des Sees und fühlt sich fast wie am Meer. Der gegenüberliegende Berg auf der Brescianer Uferseite "Monte Pizzocolo" wird von den Veronesern "Monte Gu" oder die "Nase des Napoleon" genannt, weil er wegen seiner charakteristischen Gipfelformation in Süd-Nord-Richtung aussieht wie das Gesichtsprofil des liegenden Kaisers Napoleon Bonaparte. Hinter diesem geht die Sonne unter und ermöglicht atemberaubende Sonnenuntergänge von der Terrasse aus zu genießen. Der Blick schweift bis zur Bucht von Salò und der Isola del Garda südlich auf der Westseite gelegen und Richtung Norden bis zum Parco Alto del Lago "Tignale". Die intakte Natur schafft einem einen faszinierenden Rückzugsort. Der angrenzende Wald führt den Hügel hinauf Richtung San Zeno die Montagna. Durch die Bauweise auf drei Stockwerken wird man hier eine Höhe der Baukubatur erzielen die einen Panoramablick der Extraklasse bietet.