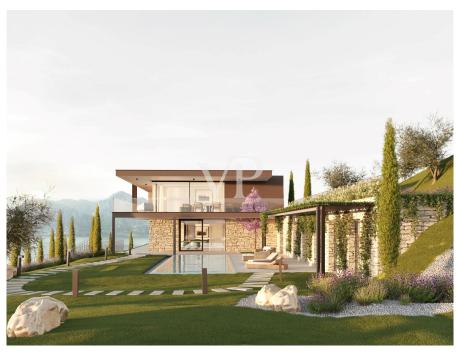

### ??? ????? ????????

Die projektierte Hig-Endvilla thront über dem bezaubernden Dorf "Crero", das zu Torri del Benaco gehört und bietet einen einzigartigen Rückzugsort für Naturliebhaber und Ruhesuchende. Schon beim Einfahren durch das automatische Tor wird man vom Flair des besonderen Platzes erfasst. Eingerahmt in Olivenhain öffnet sich hier oben ein wunderschöner Seeblick bis zur gegenüberliegenden Seeseite auf die Orte Maderno und Gargnano. Da man sich zwischen Torri del Benaco und dem Dorf Crero an der breitesten Stelle des Sees befindet genießt man die "Weite" des Sees und fühlt sich fast wie am Meer. Der gegenüberliegende Berg auf der Brescianer Uferseite "Monte Pizzocolo" wird von den Veronesern "Monte Gu" oder die "Nase des Napoleon" genannt, weil er wegen seiner charakteristischen Gipfelformation in Süd-Nord-Richtung aussieht wie das Gesichtsprofil des liegenden Kaisers Napoleon Bonaparte. Hinter diesem geht die Sonne unter und ermöglicht atemberaubende Sonnenuntergänge von der Terrasse aus zu genießen. Der Blick schweift bis zur Bucht von Salò und der Isola del Garda südlich auf der Westseite gelegen und Richtung Norden bis zum Parco Alto del Lago "Tignale". Die intakte Natur schafft einem einen faszinierenden Rückzugsort. Der angrenzende Wald führt den Hügel hinauf Richtung San Zeno die Montagna. Durch die Bauweise auf drei Stockwerken wird man hier eine Höhe der Baukubatur erzielen die einen Panoramablick der Extraklasse bietet.

??????????? ??? ???????

HOCHWERTIGE BAUAUSFÜHRUNG – WERTBESTAND DER INVESTITION!

Hochwertige Bauausführung im Innen- und Außenbereich, funktionale Zusatzflächen wie Privatgärten, Terrassen und Swimmingpool, Großraumgaragen, Hobbyräume machen diese Immobilie zu Ihrer persönlichen Wohlfühloase und zu einer wertbeständigen Geldanlage!