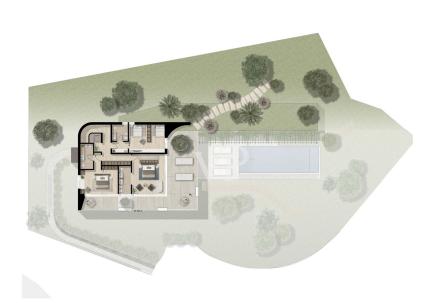

## ?? ??? ?????

| ??????? ????????          | IT23415909   |
|---------------------------|--------------|
| ????????                  | ca. 313,2 m² |
| ???????                   | 6            |
| ????????? ???<br>???????? | 4            |
| ???????                   | 5            |
| ???? ??????????           | 2024         |
|                           |              |

| ???? ??????                            | ????????<br>??????????    |
|----------------------------------------|---------------------------|
| ?????                                  | ??????????<br>??????????? |
| ????????                               | provisionspflichtig       |
| ???????? ??????                        | ca. 574 m <sup>2</sup>    |
| ?????????????????????????????????????? | ca. 313 m <sup>2</sup>    |
| ??????                                 | ???????                   |
|                                        |                           |