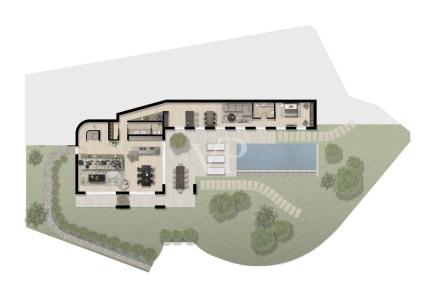

## ?? ??? ?????

| ??????? ????????          | IT23415909   |
|---------------------------|--------------|
| ????????                  | ca. 313,2 m² |
| ???????                   | 6            |
| ????????? ???<br>???????? | 4            |
| ???????                   | 5            |
| ???? ??????????           | 2024         |
|                           |              |

| ???? ??????                            | ????????<br>??????????    |
|----------------------------------------|---------------------------|
| ?????                                  | ??????????<br>??????????? |
| ????????                               | provisionspflichtig       |
| ???????? ??????                        | ca. 574 m <sup>2</sup>    |
| ?????????????????????????????????????? | ca. 313 m <sup>2</sup>    |
| ??????                                 | ???????                   |
|                                        |                           |