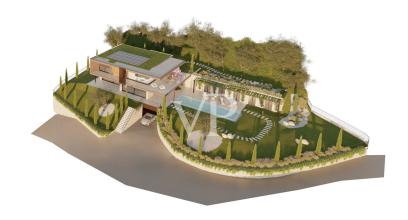

### ??? ????? ????????

Die projektierte Hig-Endvilla thront über dem bezaubernden Dorf "Crero", das zu Torri del Benaco gehört und bietet einen einzigartigen Rückzugsort für Naturliebhaber und Ruhesuchende. Schon beim Einfahren durch das automatische Tor wird man vom Flair des besonderen Platzes erfasst. Eingerahmt in Olivenhain öffnet sich hier oben ein wunderschöner Seeblick bis zur gegenüberliegenden Seeseite auf die Orte Maderno und Gargnano. Da man sich zwischen Torri del Benaco und dem Dorf Crero an der breitesten Stelle des Sees befindet genießt man die "Weite" des Sees und fühlt sich fast wie am Meer. Der gegenüberliegende Berg auf der Brescianer Uferseite "Monte Pizzocolo" wird von den Veronesern "Monte Gu" oder die "Nase des Napoleon" genannt, weil er wegen seiner charakteristischen Gipfelformation in Süd-Nord-Richtung aussieht wie das Gesichtsprofil des liegenden Kaisers Napoleon Bonaparte. Hinter diesem geht die Sonne unter und ermöglicht atemberaubende Sonnenuntergänge von der Terrasse aus zu genießen. Der Blick schweift bis zur Bucht von Salò und der Isola del Garda südlich auf der Westseite gelegen und Richtung Norden bis zum Parco Alto del Lago "Tignale". Die intakte Natur schafft einem einen faszinierenden Rückzugsort. Der angrenzende Wald führt den Hügel hinauf Richtung San Zeno die Montagna. Durch die Bauweise auf drei Stockwerken wird man hier eine Höhe der Baukubatur erzielen die einen Panoramablick der Extraklasse bietet.

??????????? ??? ???????

HOCHWERTIGE BAUAUSFÜHRUNG – WERTBESTAND DER INVESTITION!

Hochwertige Bauausführung im Innen- und Außenbereich, funktionale Zusatzflächen wie Privatgärten, Terrassen und Swimmingpool, Großraumgaragen, Hobbyräume machen diese Immobilie zu Ihrer persönlichen Wohlfühloase und zu einer wertbeständigen Geldanlage!