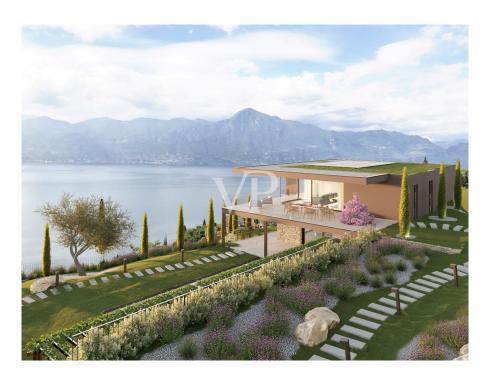

### ??? ????? ????????

Die projektierte Hig-Endvilla thront über dem bezaubernden Dorf "Crero", das zu Torri del Benaco gehört und bietet einen einzigartigen Rückzugsort für Naturliebhaber und Ruhesuchende. Schon beim Einfahren durch das automatische Tor wird man vom Flair des besonderen Platzes erfasst. Eingerahmt in Olivenhain öffnet sich hier oben ein wunderschöner Seeblick bis zur gegenüberliegenden Seeseite auf die Orte Maderno und Gargnano. Da man sich zwischen Torri del Benaco und dem Dorf Crero an der breitesten Stelle des Sees befindet genießt man die "Weite" des Sees und fühlt sich fast wie am Meer. Der gegenüberliegende Berg auf der Brescianer Uferseite "Monte Pizzocolo" wird von den Veronesern "Monte Gu" oder die "Nase des Napoleon" genannt, weil er wegen seiner charakteristischen Gipfelformation in Süd-Nord-Richtung aussieht wie das Gesichtsprofil des liegenden Kaisers Napoleon Bonaparte. Hinter diesem geht die Sonne unter und ermöglicht atemberaubende Sonnenuntergänge von der Terrasse aus zu genießen. Der Blick schweift bis zur Bucht von Salò und der Isola del Garda südlich auf der Westseite gelegen und Richtung Norden bis zum Parco Alto del Lago "Tignale". Die intakte Natur schafft einem einen faszinierenden Rückzugsort. Der angrenzende Wald führt den Hügel hinauf Richtung San Zeno die Montagna. Durch die Bauweise auf drei Stockwerken wird man hier eine Höhe der Baukubatur erzielen die einen Panoramablick der Extraklasse bietet.