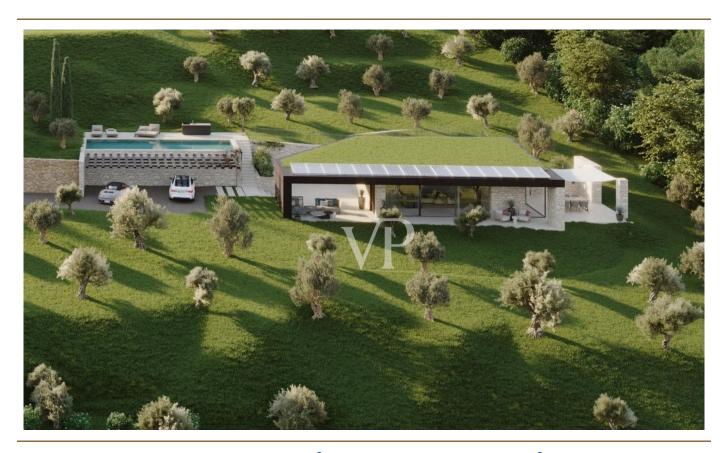

## ??? ????? ????????

Villa degli Olivi: Traumhafter Blick auf die Bucht von Garda - wunderschöne Umgebungsbebauung in mediterraner Natur. Großer gepflegter Olivenhain von anteilig ca. 3.149,91 Quadratmetern mit eigener Ölproduktion. Villa B: Projektiertes Neubauprojekt einer Villa auf zwei Etagen mit Schwimmbad (ca. 60 m2) und Carport. Die Baugenehmigung liegt vor und es kann umgehend begonnen werden. Das große Grundstück liegt sehr ruhig, ohne direkte Nachbarn, uneinsehbar und umrahmt von Olivenbäumen. Die zentrale Anbindung an den Ort bietet viele Annehmlichkeiten wie die schnelle Erreichbarkeit von Affi aus, Einkaufsmöglichkeiten, Apotheke und eine Tankstelle.

#### Gartenetage:

Offener Wohnbereich mit Küche und Esszimmer, mit schönem Blick zur Außenterrasse, eingebettet in den Olivenhain. Die Villa ist auf offenes Wohnen konzipiert, mit vielen Lichtquellen und Platz zur freien Entfaltung, immer mit dem Fokus auf den schönen Blick in die mediterrane Natur. Auf der oberen Etage bietet sie eine Bruttowohnfläche von ca. 91.40 Quadratmetern.

Der große Carport befindet sich an der Nordseite des Anwesens, auf welchem der Pool angeordnet ist. Vom ansprechenden Liegebereich mit ca. 37,70 Quadratmetern hat man einen wunderbaren Seeblick.

??? ??? ??? ?????????