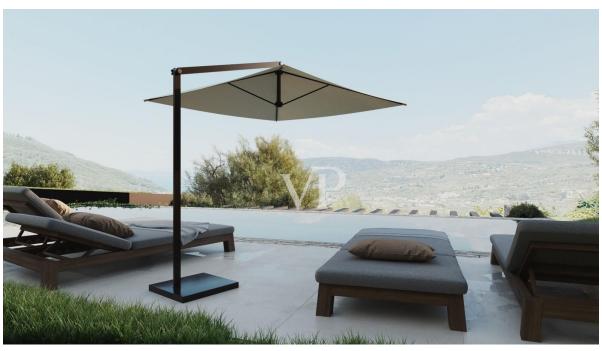

Der große Carport befindet sich an der Nordseite des Anwesens, auf welchem der Pool angeordnet ist. Vom ansprechenden Liegebereich mit ca. 37,70 Quadratmetern hat man einen wunderbaren Seeblick.

??? ??? ??? ?????????