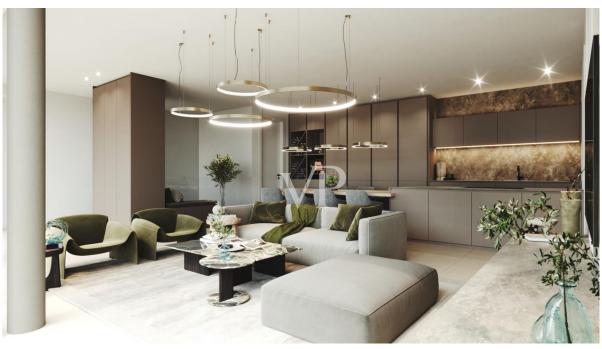

#### Gartenetage:

Offener Wohnbereich mit Küche und Esszimmer, mit schönem Blick zur Außenterrasse, eingebettet in den Olivenhain. Die Villa ist auf offenes Wohnen konzipiert, mit vielen Lichtquellen und Platz zur freien Entfaltung, immer mit dem Fokus auf den schönen Blick in die mediterrane Natur. Auf der oberen Etage bietet sie eine Bruttowohnfläche von ca. 91.40 Quadratmetern.