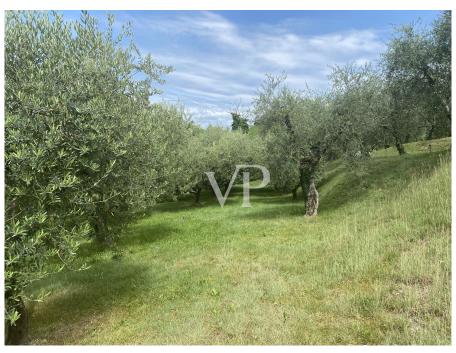

## ??? ????? ????????

Villa degli Olivi: Traumhafter Blick auf die Bucht von Garda - wunderschöne Umgebungsbebauung in mediterraner Natur. Großer gepflegter Olivenhain von anteilig ca. 3.149,91 Quadratmetern mit eigener Ölproduktion. Villa B: Projektiertes Neubauprojekt einer Villa auf zwei Etagen mit Schwimmbad (ca. 60 m2) und Carport. Die Baugenehmigung liegt vor und es kann umgehend begonnen werden. Das große Grundstück liegt sehr ruhig, ohne direkte Nachbarn, uneinsehbar und umrahmt von Olivenbäumen. Die zentrale Anbindung an den Ort bietet viele Annehmlichkeiten wie die schnelle Erreichbarkeit von Affi aus, Einkaufsmöglichkeiten, Apotheke und eine Tankstelle.