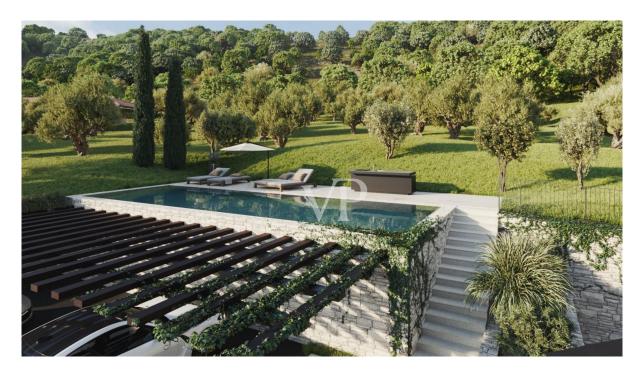

Der große Carport befindet sich an der Nordseite des Anwesens, auf welchem der Pool angeordnet ist. Vom ansprechenden Liegebereich mit ca. 37,70 Quadratmetern hat man einen wunderbaren Seeblick.

??? ??? ??? ?????????