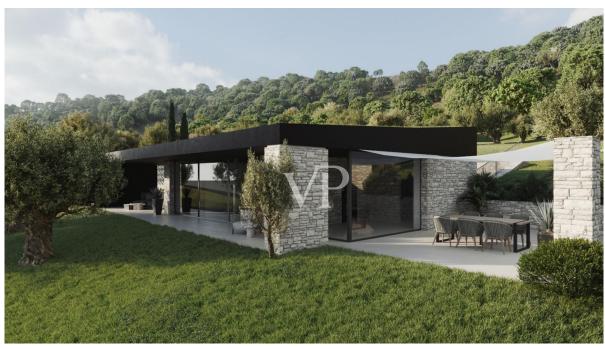

## ??? ????? ????????

Villa degli Olivi: Traumhafter Blick auf die Bucht von Garda - wunderschöne Umgebungsbebauung in mediterraner Natur. Großer gepflegter Olivenhain von anteilig ca. 3.149,91 Quadratmetern mit eigener Ölproduktion. Villa B: Projektiertes Neubauprojekt einer Villa auf zwei Etagen mit Schwimmbad (ca. 60 m2) und Carport. Die Baugenehmigung liegt vor und es kann umgehend begonnen werden. Das große Grundstück liegt sehr ruhig, ohne direkte Nachbarn, uneinsehbar und umrahmt von Olivenbäumen. Die zentrale Anbindung an den Ort bietet viele Annehmlichkeiten wie die schnelle Erreichbarkeit von Affi aus, Einkaufsmöglichkeiten, Apotheke und eine Tankstelle.

#### Gartenetage:

Offener Wohnbereich mit Küche und Esszimmer, mit schönem Blick zur Außenterrasse, eingebettet in den Olivenhain. Die Villa ist auf offenes Wohnen konzipiert, mit vielen Lichtquellen und Platz zur freien Entfaltung, immer mit dem Fokus auf den schönen Blick in die mediterrane Natur. Auf der oberen Etage bietet sie eine Bruttowohnfläche von ca. 91.40 Quadratmetern.

Ein Gäste-WC, eine Garderobe sowie das Masterbedroom mit Bad en suite befinden sich ebenfalls auf dieser Etage. Die Terrasse bietet einen überdachten Bereich an der Seite des Eingangs, wie ein für mediterrane Villen typischer Portico, führt von Norden über die komplette Frontseite der Villa (Seeseite) entlang und geht an der Südseite auf einen offenen Sitzbereich (ca. 51m2) über.