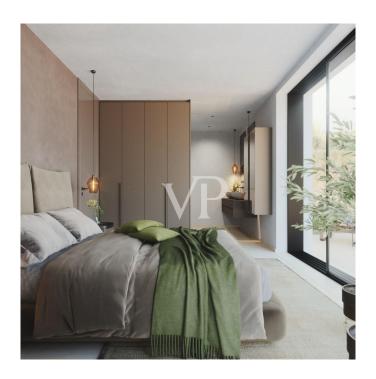

Ein Gäste-WC, eine Garderobe sowie das Masterbedroom mit Bad en suite befinden sich ebenfalls auf dieser Etage. Die Terrasse bietet einen überdachten Bereich an der Seite des Eingangs, wie ein für mediterrane Villen typischer Portico, führt von Norden über die komplette Frontseite der Villa (Seeseite) entlang und geht an der Südseite auf einen offenen Sitzbereich (ca. 51m2) über.

#### Untere Etage:

Diese Etage bietet ca. 102,70 Quadratmeter Bruttowohnfläche die sich wie folgt aufteilen: Von den beiden Schlafzimmern aus hat man ebenfalls einen ebenerdigen Ausgang auf eine schön angelegte Außenterrasse von ca. 173,76 m2. Diese ist hinter dem Gebäude unter dem begrünten Bereich des oberen Stockwerkes projektiert. Somit wird ein eigenständiger Terrassenbereich gestaltet, der für angenehme Beschattung dient und eine Ruhezone schafft. Die Schlafzimmer haben durch die bodentiefen Fenster eine große Lichtquelle. Beide Schlafzimmer sind mit Bad en suite konzipiert. Der Fitnessraum liegt zwischen den beiden Zimmern und könnte natürlich auch als drittes Schlafzimmer genutzt werden, da auch hier noch ein Badezimmer zur Verfügung steht.