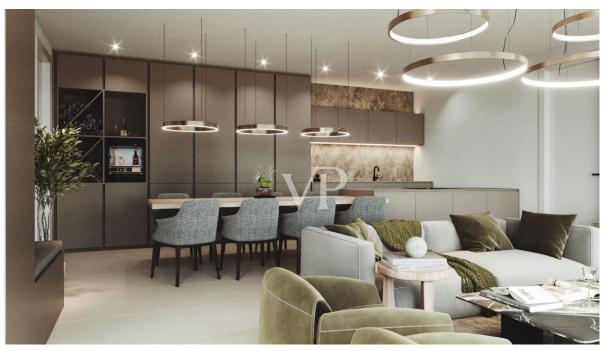

#### Gartenetage:

Offener Wohnbereich mit Küche und Esszimmer, mit schönem Blick zur Außenterrasse, eingebettet in den Olivenhain. Die Villa ist auf offenes Wohnen konzipiert, mit vielen Lichtquellen und Platz zur freien Entfaltung, immer mit dem Fokus auf den schönen Blick in die mediterrane Natur. Auf der oberen Etage bietet sie eine Bruttowohnfläche von ca. 91.40 Quadratmetern.