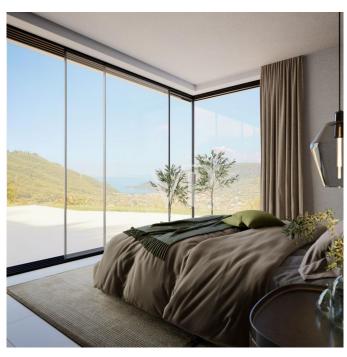

Ein Gäste-WC, eine Garderobe sowie das Masterbedroom mit Bad en suite befinden sich ebenfalls auf dieser Etage. Die Terrasse bietet einen überdachten Bereich an der Seite des Eingangs, wie ein für mediterrane Villen typischer Portico, führt von Norden über die komplette Frontseite der Villa (Seeseite) entlang und geht an der Südseite auf einen offenen Sitzbereich (ca. 51m2) über.

#### Untere Etage:

Diese Etage bietet ca. 102,70 Quadratmeter Bruttowohnfläche die sich wie folgt aufteilen: Von den beiden Schlafzimmern aus hat man ebenfalls einen ebenerdigen Ausgang auf eine schön angelegte Außenterrasse von ca. 173,76 m2. Diese ist hinter dem Gebäude unter dem begrünten Bereich des oberen Stockwerkes projektiert. Somit wird ein eigenständiger Terrassenbereich gestaltet, der für angenehme Beschattung dient und eine Ruhezone schafft. Die Schlafzimmer haben durch die bodentiefen Fenster eine große Lichtquelle. Beide Schlafzimmer sind mit Bad en suite konzipiert. Der Fitnessraum liegt zwischen den beiden Zimmern und könnte natürlich auch als drittes Schlafzimmer genutzt werden, da auch hier noch ein Badezimmer zur Verfügung steht.