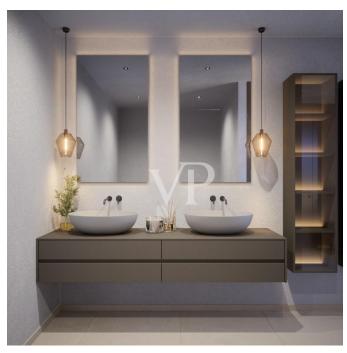

#### Gartenetage:

Offener Wohnbereich mit Küche und Esszimmer, mit schönem Blick zur Außenterrasse, eingebettet in den Olivenhain. Die Villa ist auf offenes Wohnen konzipiert, mit vielen Lichtquellen und Platz zur freien Entfaltung, immer mit dem Fokus auf den schönen Blick in die mediterrane Natur. Auf der oberen Etage bietet sie eine Bruttowohnfläche von ca. 91.40 Quadratmetern.

Ein Gäste-WC, eine Garderobe sowie das Masterbedroom mit Bad en suite befinden sich ebenfalls auf dieser Etage. Die Terrasse bietet einen überdachten Bereich an der Seite des Eingangs, wie ein für mediterrane Villen typischer Portico, führt von Norden über die komplette Frontseite der Villa (Seeseite) entlang und geht an der Südseite auf einen offenen Sitzbereich (ca. 51m2) über.