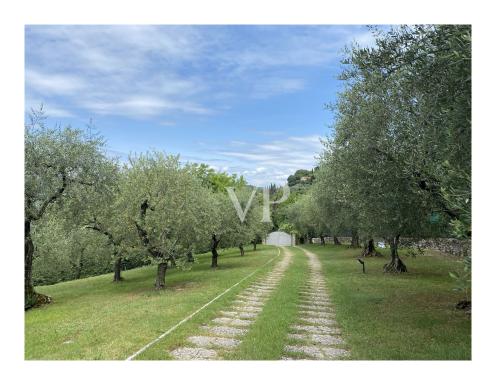

## ??? ????? ????????

Villa degli Olivi: Traumhafter Blick auf die Bucht von Garda - wunderschöne Umgebungsbebauung in mediterraner Natur. Großer gepflegter Olivenhain von anteilig ca. 3.149,91 Quadratmetern mit eigener Ölproduktion. Villa B: Projektiertes Neubauprojekt einer Villa auf zwei Etagen mit Schwimmbad (ca. 60 m2) und Carport. Die Baugenehmigung liegt vor und es kann umgehend begonnen werden. Das große Grundstück liegt sehr ruhig, ohne direkte Nachbarn, uneinsehbar und umrahmt von Olivenbäumen. Die zentrale Anbindung an den Ort bietet viele Annehmlichkeiten wie die schnelle Erreichbarkeit von Affi aus, Einkaufsmöglichkeiten, Apotheke und eine Tankstelle.

Costermano sul Garda. Idylle im Hinterland mit atemberaubendem Seeblick! Die kleine Gemeinde liegt im Hinterland des Gardasees, unweit von Garda. Hier kann man in aller Ruhe Urlaub machen und ist doch nicht weit vom See. Die vier Ortsteile Albarè, Castion Veronese, Costermano und Marciaga verteilen sich idyllisch in den sanften Hügeln, der Monte Baldo und der Monte Brione sind nah und auch die Provinzhauptstadt Verona ist schnell zu erreichen. Vom Grundstück aus hat man einen tollen Seeblick und Costermano eignet sich hervorragend, um in der Natur zu leben. Man hat viele tolle Wanderwege durch Weinberge und Olivenhaine angelegt, die sehr gut ausgeschildert sind.