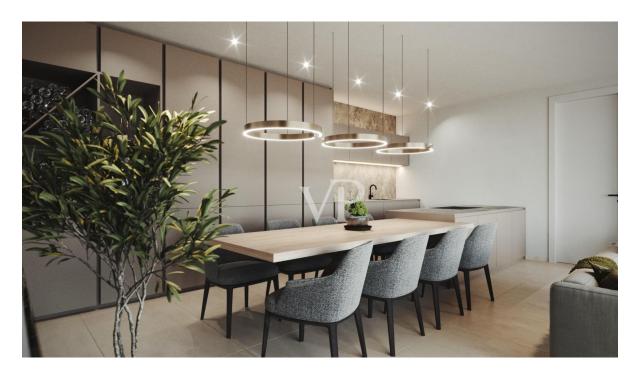

#### Gartenetage:

Offener Wohnbereich mit Küche und Esszimmer, mit schönem Blick zur Außenterrasse, eingebettet in den Olivenhain. Die Villa ist auf offenes Wohnen konzipiert, mit vielen Lichtquellen und Platz zur freien Entfaltung, immer mit dem Fokus auf den schönen Blick in die mediterrane Natur. Auf der oberen Etage bietet sie eine Bruttowohnfläche von ca. 91.40 Quadratmetern.