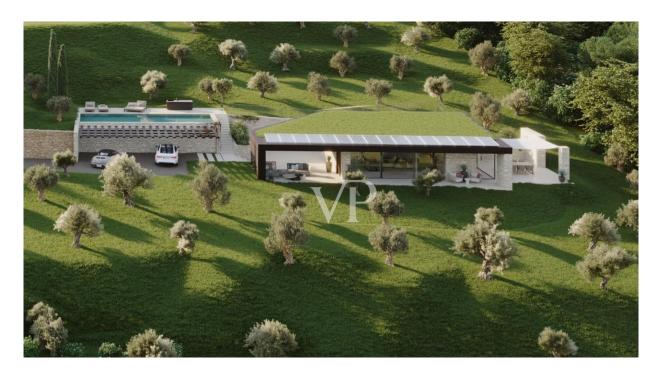

## ??? ????? ????????

Villa degli Olivi: Traumhafter Blick auf die Bucht von Garda - wunderschöne Umgebungsbebauung in mediterraner Natur. Großer gepflegter Olivenhain von anteilig ca. 3.149,91 Quadratmetern mit eigener Ölproduktion. Villa B: Projektiertes Neubauprojekt einer Villa auf zwei Etagen mit Schwimmbad (ca. 60 m2) und Carport. Die Baugenehmigung liegt vor und es kann umgehend begonnen werden. Das große Grundstück liegt sehr ruhig, ohne direkte Nachbarn, uneinsehbar und umrahmt von Olivenbäumen. Die zentrale Anbindung an den Ort bietet viele Annehmlichkeiten wie die schnelle Erreichbarkeit von Affi aus, Einkaufsmöglichkeiten, Apotheke und eine Tankstelle.

Der große Carport befindet sich an der Nordseite des Anwesens, auf welchem der Pool angeordnet ist. Vom ansprechenden Liegebereich mit ca. 37,70 Quadratmetern hat man einen wunderbaren Seeblick.

??? ??? ??? ?????????