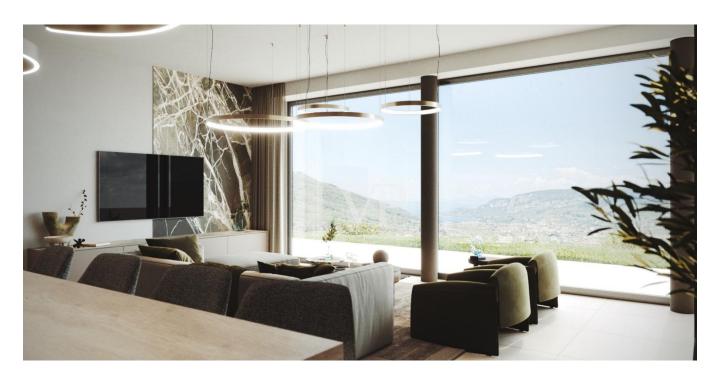

#### Gartenetage:

Offener Wohnbereich mit Küche und Esszimmer, mit schönem Blick zur Außenterrasse, eingebettet in den Olivenhain. Die Villa ist auf offenes Wohnen konzipiert, mit vielen Lichtquellen und Platz zur freien Entfaltung, immer mit dem Fokus auf den schönen Blick in die mediterrane Natur. Auf der oberen Etage bietet sie eine Bruttowohnfläche von ca. 91.40 Quadratmetern.