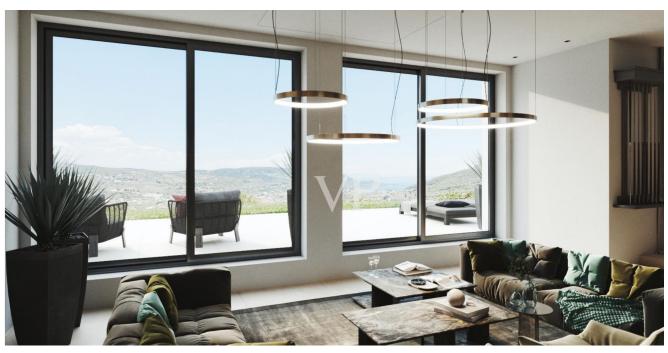

Der überdachte Terrassenbereich misst ca. 120 Quadratmeter, der nicht überdachte Terrasenbereich weitere 247 Quadratmeter.

Der Wohn- und Loungebereich ist nach vorne zum See hin ausgerichtet. Durch die großen Fensterfronten hat man von allen Seiten aus einen freien Blick zum See, über das sehr gepflegte Grundstück und den Olivenhain.

??? ??? ??? ?????????

Costermano sul Garda. Idylle im Hinterland mit atemberaubendem Seeblick! Die kleine Gemeinde liegt im Hinterland des Gardasees, unweit von Garda. Hier kann man in aller Ruhe Urlaub machen und ist doch nicht weit vom See. Die vier Ortsteile Albarè, Castion Veronese, Costermano und Marciaga verteilen sich idyllisch in den sanften Hügeln, der Monte Baldo und der Monte Brione sind nah und auch die Provinzhauptstadt Verona ist schnell zu erreichen. Vom Grundstück aus hat man einen tollen Seeblick und Costermano eignet sich hervorragend, um in der Natur zu leben. Man hat viele tolle Wanderwege durch Weinberge und Olivenhaine angelegt, die sehr gut ausgeschildert sind.