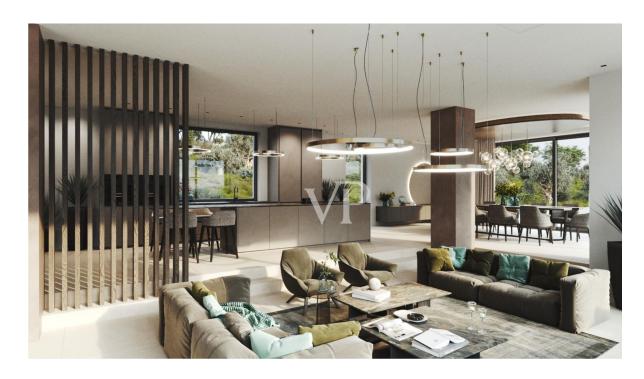

#### Gartenetage:

Großer offener Wohnbereich mit Küche und Esszimmer, mit schönem Blick zur Außenterrasse und dem großen Pool. Die Villa ist auf offenes Wohnen konzipiert mit vielen Lichtquellen und Platz zur freien Entfaltung, immer mit dem Fokus auf den schönen Blick in die mediterrane Natur. Allein auf der oberen Etage bietet sie eine Bruttowohnfläche von ca. 194 Quadratmeter.

Der überdachte Terrassenbereich misst ca. 120 Quadratmeter, der nicht überdachte Terrasenbereich weitere 247 Quadratmeter.

Der Wohn- und Loungebereich ist nach vorne zum See hin ausgerichtet. Durch die großen Fensterfronten hat man von allen Seiten aus einen freien Blick zum See, über das sehr gepflegte Grundstück und den Olivenhain.