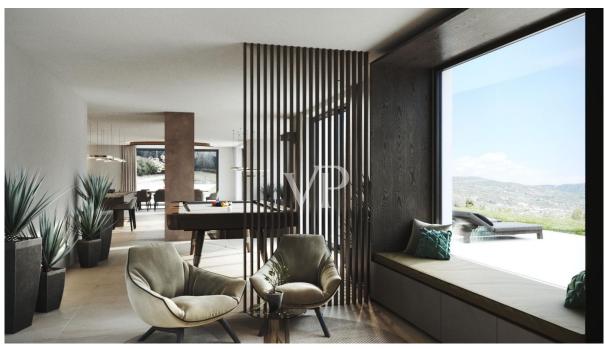

#### Gartenetage:

Großer offener Wohnbereich mit Küche und Esszimmer, mit schönem Blick zur Außenterrasse und dem großen Pool. Die Villa ist auf offenes Wohnen konzipiert mit vielen Lichtquellen und Platz zur freien Entfaltung, immer mit dem Fokus auf den schönen Blick in die mediterrane Natur. Allein auf der oberen Etage bietet sie eine Bruttowohnfläche von ca. 194 Quadratmeter.

Der überdachte Terrassenbereich misst ca. 120 Quadratmeter, der nicht überdachte Terrasenbereich weitere 247 Quadratmeter.

Der Wohn- und Loungebereich ist nach vorne zum See hin ausgerichtet. Durch die großen Fensterfronten hat man von allen Seiten aus einen freien Blick zum See, über das sehr gepflegte Grundstück und den Olivenhain.