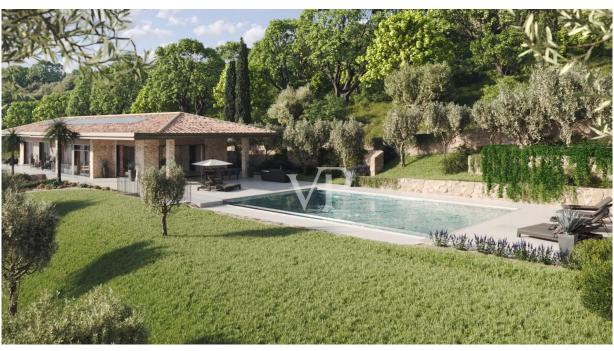

#### Gartenetage:

Großer offener Wohnbereich mit Küche und Esszimmer, mit schönem Blick zur Außenterrasse und dem großen Pool. Die Villa ist auf offenes Wohnen konzipiert mit vielen Lichtquellen und Platz zur freien Entfaltung, immer mit dem Fokus auf den schönen Blick in die mediterrane Natur. Allein auf der oberen Etage bietet sie eine Bruttowohnfläche von ca. 194 Quadratmeter.

Der überdachte Terrassenbereich misst ca. 120 Quadratmeter, der nicht überdachte Terrasenbereich weitere 247 Quadratmeter.

Der Wohn- und Loungebereich ist nach vorne zum See hin ausgerichtet. Durch die großen Fensterfronten hat man von allen Seiten aus einen freien Blick zum See, über das sehr gepflegte Grundstück und den Olivenhain.