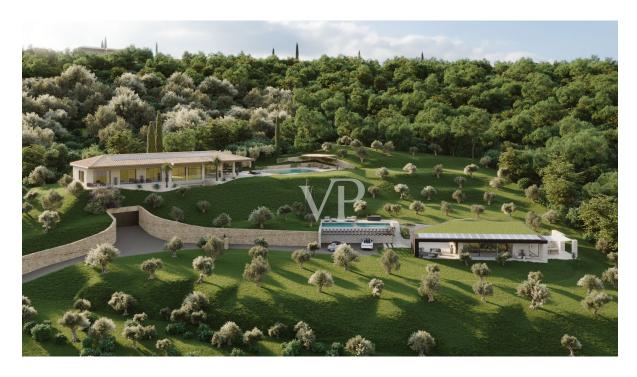

### ??? ????? ????????

Villa degli Olivi: Traumhafter Blick auf die Bucht von Garda - wunderschöne Umgebungsbebauung in mediterraner Natur. Großer gepflegter Olivenhain von anteilig ca. 3.685,98 Quadratmetern mit eigener Ölproduktion. Villa A: Projektiertes Neubauprojekt einer großen High-Endvilla auf zwei Etagen mit Schwimmbad (ca. 110m2) und Tiefgarage. Die Baugenehmigung liegt vor und es kann umgehend begonnen werden. Das große Grundstück liegt sehr ruhig, ohne direkte Nachbarn, uneinsehbar und umrahmt von Olivenbäumen. Die zentrale Anbindung an den Ort bietet viele Annehmlichkeiten wie die schnelle Erreichbarkeit von Affi aus, Einkaufsmöglichkeiten, Apotheke und eine Tankstelle.