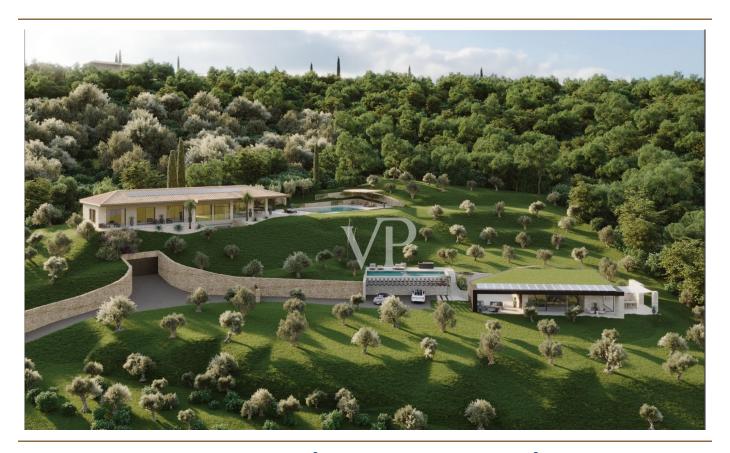

### ??? ????? ????????

Villa degli Olivi: Traumhafter Blick auf die Bucht von Garda - wunderschöne Umgebungsbebauung in mediterraner Natur. Großer gepflegter Olivenhain von anteilig ca. 3.685,98 Quadratmetern mit eigener Ölproduktion. Villa A: Projektiertes Neubauprojekt einer großen High-Endvilla auf zwei Etagen mit Schwimmbad (ca. 110m2) und Tiefgarage. Die Baugenehmigung liegt vor und es kann umgehend begonnen werden. Das große Grundstück liegt sehr ruhig, ohne direkte Nachbarn, uneinsehbar und umrahmt von Olivenbäumen. Die zentrale Anbindung an den Ort bietet viele Annehmlichkeiten wie die schnelle Erreichbarkeit von Affi aus, Einkaufsmöglichkeiten, Apotheke und eine Tankstelle.

Ein geräumiger Keller- und Hauswirtschaftsraum sowie ein Weinkeller runden den Komfort ab (Insgesamt ca. 72 m2).

Man gelangt auch vom Gang aus direkt zur Tiefgarage (ca. 43 m2) mit den beiden PKW-Stellplätzen. Oberirdisch gibt es weitere Stellplätze für Gäste und Bewohner.