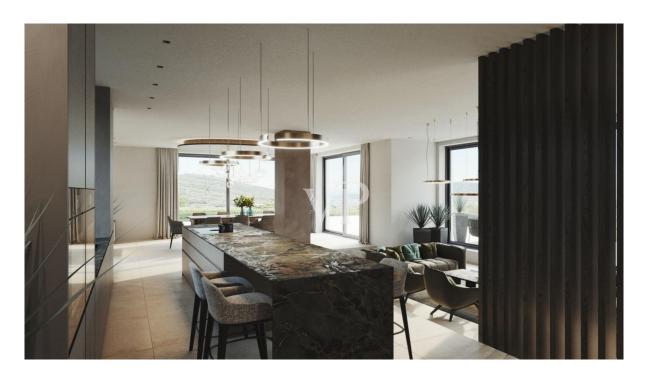

#### Gartenetage:

Großer offener Wohnbereich mit Küche und Esszimmer, mit schönem Blick zur Außenterrasse und dem großen Pool. Die Villa ist auf offenes Wohnen konzipiert mit vielen Lichtquellen und Platz zur freien Entfaltung, immer mit dem Fokus auf den schönen Blick in die mediterrane Natur. Allein auf der oberen Etage bietet sie eine Bruttowohnfläche von ca. 194 Quadratmeter.