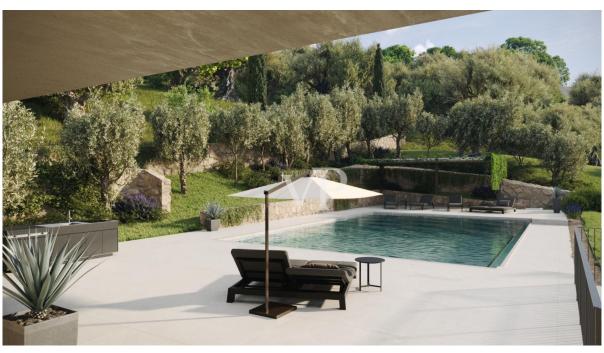

### ??? ????? ????????

Villa degli Olivi: Traumhafter Blick auf die Bucht von Garda - wunderschöne Umgebungsbebauung in mediterraner Natur. Großer gepflegter Olivenhain von anteilig ca. 3.685,98 Quadratmetern mit eigener Ölproduktion. Villa A: Projektiertes Neubauprojekt einer großen High-Endvilla auf zwei Etagen mit Schwimmbad (ca. 110m2) und Tiefgarage. Die Baugenehmigung liegt vor und es kann umgehend begonnen werden. Das große Grundstück liegt sehr ruhig, ohne direkte Nachbarn, uneinsehbar und umrahmt von Olivenbäumen. Die zentrale Anbindung an den Ort bietet viele Annehmlichkeiten wie die schnelle Erreichbarkeit von Affi aus, Einkaufsmöglichkeiten, Apotheke und eine Tankstelle.

#### Gartenetage:

Großer offener Wohnbereich mit Küche und Esszimmer, mit schönem Blick zur Außenterrasse und dem großen Pool. Die Villa ist auf offenes Wohnen konzipiert mit vielen Lichtquellen und Platz zur freien Entfaltung, immer mit dem Fokus auf den schönen Blick in die mediterrane Natur. Allein auf der oberen Etage bietet sie eine Bruttowohnfläche von ca. 194 Quadratmeter.

Der überdachte Terrassenbereich misst ca. 120 Quadratmeter, der nicht überdachte Terrasenbereich weitere 247 Quadratmeter.

Der Wohn- und Loungebereich ist nach vorne zum See hin ausgerichtet. Durch die großen Fensterfronten hat man von allen Seiten aus einen freien Blick zum See, über das sehr gepflegte Grundstück und den Olivenhain.