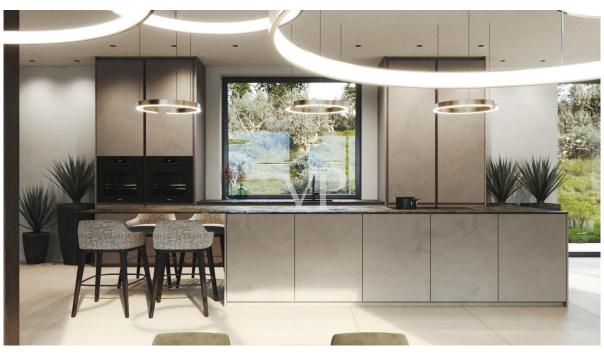

#### Gartenetage:

Großer offener Wohnbereich mit Küche und Esszimmer, mit schönem Blick zur Außenterrasse und dem großen Pool. Die Villa ist auf offenes Wohnen konzipiert mit vielen Lichtquellen und Platz zur freien Entfaltung, immer mit dem Fokus auf den schönen Blick in die mediterrane Natur. Allein auf der oberen Etage bietet sie eine Bruttowohnfläche von ca. 194 Quadratmeter.