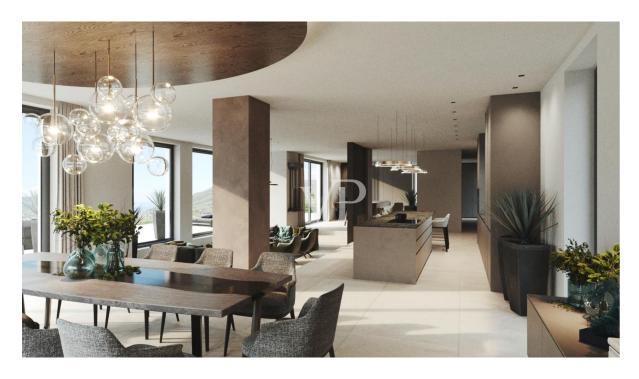

#### Gartenetage:

Großer offener Wohnbereich mit Küche und Esszimmer, mit schönem Blick zur Außenterrasse und dem großen Pool. Die Villa ist auf offenes Wohnen konzipiert mit vielen Lichtquellen und Platz zur freien Entfaltung, immer mit dem Fokus auf den schönen Blick in die mediterrane Natur. Allein auf der oberen Etage bietet sie eine Bruttowohnfläche von ca. 194 Quadratmeter.