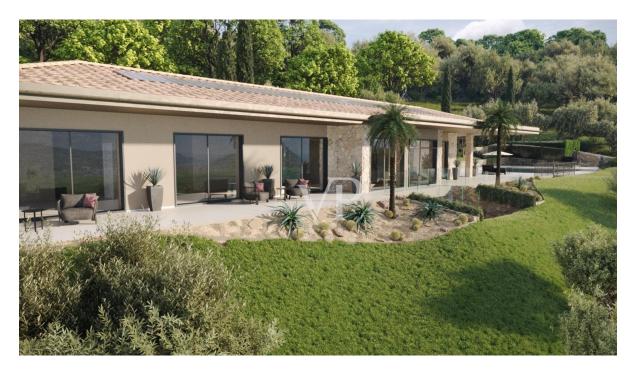

#### Gartenetage:

Großer offener Wohnbereich mit Küche und Esszimmer, mit schönem Blick zur Außenterrasse und dem großen Pool. Die Villa ist auf offenes Wohnen konzipiert mit vielen Lichtquellen und Platz zur freien Entfaltung, immer mit dem Fokus auf den schönen Blick in die mediterrane Natur. Allein auf der oberen Etage bietet sie eine Bruttowohnfläche von ca. 194 Quadratmeter.

Der überdachte Terrassenbereich misst ca. 120 Quadratmeter, der nicht überdachte Terrasenbereich weitere 247 Quadratmeter.

Der Wohn- und Loungebereich ist nach vorne zum See hin ausgerichtet. Durch die großen Fensterfronten hat man von allen Seiten aus einen freien Blick zum See, über das sehr gepflegte Grundstück und den Olivenhain.