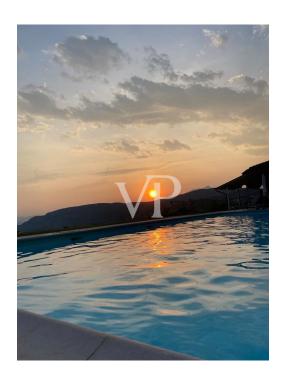

### ??? ????? ????????

Villa degli Olivi: Traumhafter Blick auf die Bucht von Garda - wunderschöne Umgebungsbebauung in mediterraner Natur. Großer gepflegter Olivenhain von anteilig ca. 3.685,98 Quadratmetern mit eigener Ölproduktion. Villa A: Projektiertes Neubauprojekt einer großen High-Endvilla auf zwei Etagen mit Schwimmbad (ca. 110m2) und Tiefgarage. Die Baugenehmigung liegt vor und es kann umgehend begonnen werden. Das große Grundstück liegt sehr ruhig, ohne direkte Nachbarn, uneinsehbar und umrahmt von Olivenbäumen. Die zentrale Anbindung an den Ort bietet viele Annehmlichkeiten wie die schnelle Erreichbarkeit von Affi aus, Einkaufsmöglichkeiten, Apotheke und eine Tankstelle.

Der überdachte Terrassenbereich misst ca. 120 Quadratmeter, der nicht überdachte Terrasenbereich weitere 247 Quadratmeter.

Der Wohn- und Loungebereich ist nach vorne zum See hin ausgerichtet. Durch die großen Fensterfronten hat man von allen Seiten aus einen freien Blick zum See, über das sehr gepflegte Grundstück und den Olivenhain.