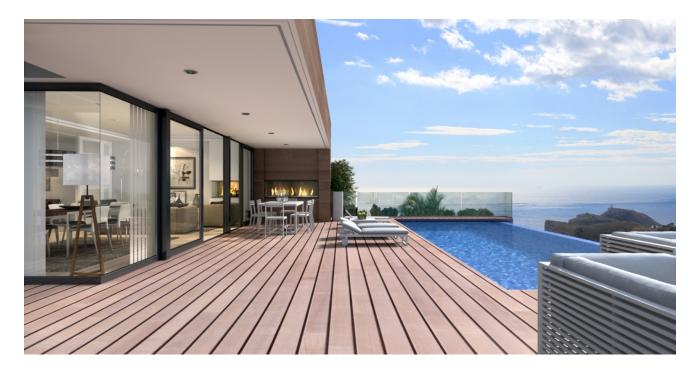

### Benitachell Moderne Designervilla in Cumbre del Sol

#### ???????????: NE1315V

???? ??????: 2.179.000 EUR • ????????: ca. 239 m<sup>2</sup> • ???????: 3

| ??????????????????????????????????????? | NE1315V                |
|-----------------------------------------|------------------------|
| ????????                                | ca. 239 m <sup>2</sup> |
| ???????                                 | 3                      |
| ??????????????????????????????????????  | 3                      |
| ???????                                 | 4                      |