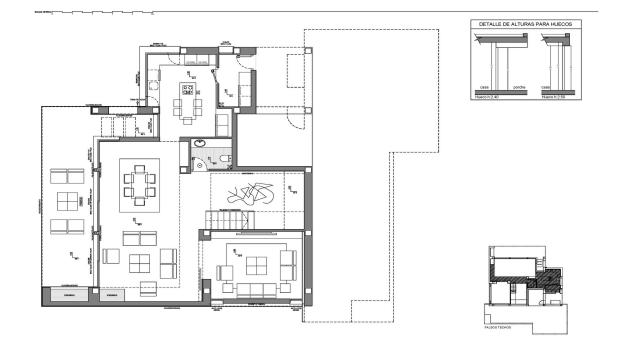

2.179.000 EUR • ????????: ca. 239 m<sup>2</sup> • ???????: 3







| ??????????????????????????????????????? | NE1315V                |
|-----------------------------------------|------------------------|
| ????????                                | ca. 239 m <sup>2</sup> |
| ???????                                 | 3                      |
| ??????????????????????????????????????  | 3                      |
| ???????                                 | 4                      |

| ??                 |
|--------------------|
| 542 m <sup>2</sup> |
| ????               |
|                    |



### 

???????

| ?????????????????????????????????????? | 0.00         |
|----------------------------------------|--------------|
| ??????<br>??????????<br>??????????     | 0.00 kWh/m²a |

































### 

Yohanne Pezham Goergens & Nicolai Jensen

Carrer Benidorm, 2 ????? ?????? E-Mail: calpe@von-poll.com

To Disclaimer of von Poll Immobilien GmbH

www.von-poll.com