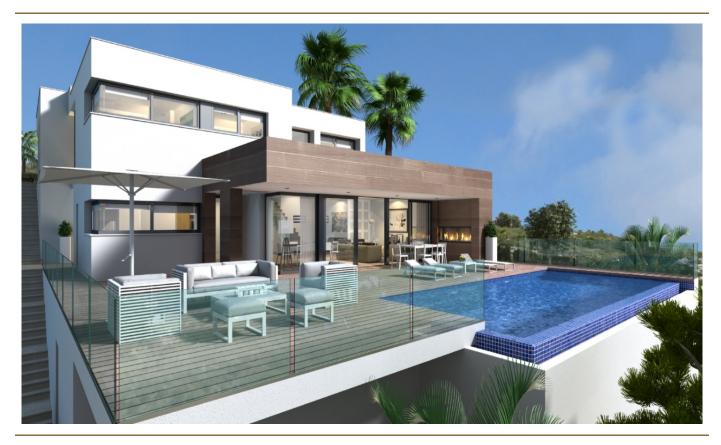

### Benitachell Moderne Designervilla in Cumbre del Sol

#### ???????????: NE1315V



???? ??????: 2.179.000 EUR • ????????: ca. 239 m<sup>2</sup> • ???????: 3







| ??????????????????????????????????????? | NE1315V                |
|-----------------------------------------|------------------------|
| ????????                                | ca. 239 m <sup>2</sup> |
| ???????                                 | 3                      |
| ??????????????????????????????????????  | 3                      |
| ???????                                 | 4                      |

| ??                 |
|--------------------|
| 542 m <sup>2</sup> |
| ????               |
|                    |



### 

???????

| ?????????????????????????????????????? | 0.00         |
|----------------------------------------|--------------|
| ??????<br>??????????<br>??????????     | 0.00 kWh/m