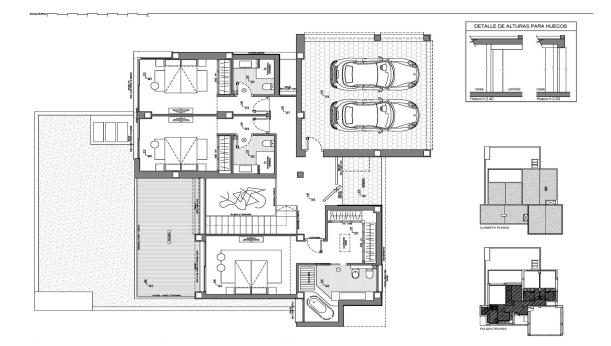

?????: 2.179.000 EUR • ????????: ca. 239 m<sup>2</sup> • ???????: 3







| ??????????????????????????????????????? | NE1315V                |
|-----------------------------------------|------------------------|
| ????????                                | ca. 239 m <sup>2</sup> |
| ???????                                 | 3                      |
| ??????????????????????????????????????  | 3                      |
| ???????                                 | 4                      |

| ??                 |
|--------------------|
| 542 m <sup>2</sup> |
| ????               |
|                    |



### 

???????

| ?????????????????????????????????????? | 0.00         |
|----------------------------------------|--------------|
| ??????<br>??????????<br>??????????     | 0.00 kWh/m²a |

































### 

Yohanne Pezham Goergens & Nicolai Jensen

Carrer Benidorm, 2 ????? ?????? E-Mail: calpe@von-poll.com

To Disclaimer of von Poll Immobilien GmbH

www.von-poll.com