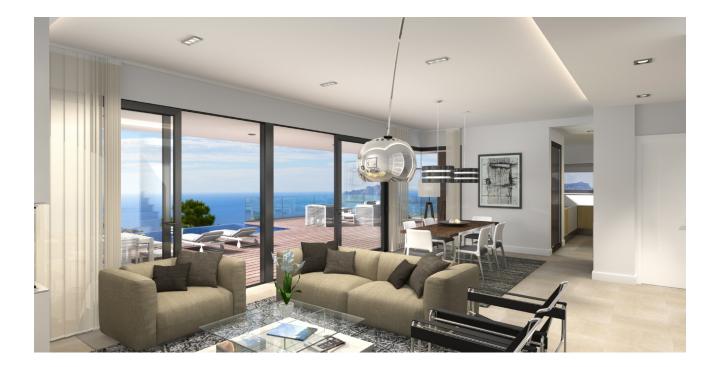

### Benitachell Moderne Designervilla in Cumbre del Sol

#### ???????????: NE1315V

???? ??????: 2.179.000 EUR • ????????: ca. 239 m<sup>2</sup> • ???????: 3

| ??????????????????????????????????????? | NE1315V                |
|-----------------------------------------|------------------------|
| ????????                                | ca. 239 m <sup>2</sup> |
| ???????                                 | 3                      |
| ??????????????????????????????????????  | 3                      |
| ???????                                 | 4                      |