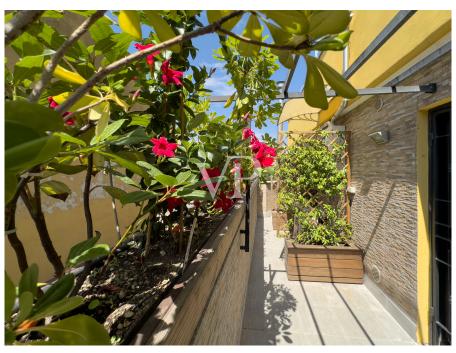

### ??? ????? ????????

In der Giulio Belinzaghi Strasse, im Herzen von "Isola Center", einem der begehrtesten und elegantesten Viertel von Mailand, bieten wir exklusiv eine außergewöhnliche Immobilie mit großer Terrasse zum Verkauf an. Die Wohnung wurde vor kurzem mit hochwertigen Materialien renoviert und genießt eine sehr begehrte Südlage. Das Gebäude, das in einer ruhigen und sicheren Straße liegt, wurde vor kurzem renoviert und einige Zusatzarbeiten befinden sich in der Endphase. Der Eingriff hat dem Gebäude ein modernes und gepflegtes Aussehen verliehen. Das Gebäude befindet sich in einem Innenhof zur Straße hin, was zusätzliche Privatsphäre darstellt, weit weg von jeglichem Lärm und Schadstoffen der Stadt, was es zu einer kompletten Oase der Ruhe macht. Diese Wohnung stellt eine wirklich einzigartige Gelegenheit für diejenigen dar, die im Herzen von Mailand in einem exklusiven Kontext leben möchten, der aus wenigen Wohneinheiten besteht, die alle Annehmlichkeiten und Dienstleistungen zur Verfügung haben. Das Haus ist in perfektem Zustand. Im Inneren dieser Immobilie verbinden sich Raum, Klasse und Vielseitigkeit mit dem Vorhandensein der großen Terrasse im Obergeschoss, die direkt vom Aufzug innerhalb der Wohnung aus zugänglich ist. Dieses Detail, ein Element der Einzigartigkeit und des extremen Komforts, macht die Terrasse zu einem integralen Bestandteil der Wohnung und macht sie das ganze Jahr über bewohnbar. Die große Terrasse ist in der Tat äußerst vielseitig, je nach Bedarf kann sie ein Solarium oder ein Spielplatz für Kinder sein, ein elegantes grünes Refugium indem man eine Pergola oder ein biodynamisches Gewächshaus errichtet. Ein repräsentatives Wohnzimmer mit Jacuzzi in einem reservierten und angenehmen Rahmen, der rund um die Uhr genutzt werden kann. Das Vorhandensein aller Arten von Vorrichtungen und Installationen macht die Verwirklichung dieser Einrichtungselemente sehr einfach. Alles in allem ist dieser Raum ideal, um Freunde und Familie zu empfangen oder einfach nur, um in völliger Privatsphäre zwischen den Dächern von Mailand Ruhe und Frieden zu genießen. Über den kleinen Balkon der Wohnung gelangt man zur Eingangstür des Hauses, von der aus man in den offenen Wohnbereich gelangt. Auf der linken Seite befindet sich der Küchenbereich mit einem bewohnbaren und schön bepflanzten Balkon. Die Wand verfügt über alle notwendigen Voraussetzungen für die Einrichtung einer Eckküche mit Halbinsel. Rechts vom Eingang befindet sich ein schönes Wohnzimmer mit einem internen Aufzug, der zur großen Terrasse im Obergeschoss führt. Diese Räume sind von großen Fenstern umgeben, die den Innenraum erhellen, der von weichen Nuancen wie dem Weiß der Wände und der Cremefarbe des eleganten Harzes auf dem Boden bestimmt wird. Auf der gleichen Ebene, neben der Küche, befindet sich auch das Badezimmer mit Fenster und Duschkabine. Wenn man die Schwelle des sehr ruhigen Schlafbereichs überschreitet, gelangt man zu zwei sehr hellen Schlafzimmern und einem