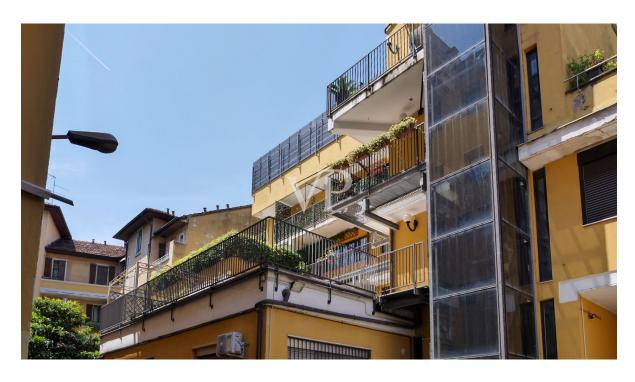

### ??? ????? ????????

In der Giulio Belinzaghi Strasse, im Herzen von "Isola Center", einem der begehrtesten und elegantesten Viertel von Mailand, bieten wir exklusiv eine außergewöhnliche Immobilie mit großer Terrasse zum Verkauf an. Die Wohnung wurde vor kurzem mit hochwertigen Materialien renoviert und genießt eine sehr begehrte Südlage. Das Gebäude, das in einer ruhigen und sicheren Straße liegt, wurde vor kurzem renoviert und einige Zusatzarbeiten befinden sich in der Endphase. Der Eingriff hat dem Gebäude ein modernes und gepflegtes Aussehen verliehen. Das Gebäude befindet sich in einem Innenhof zur Straße hin, was zusätzliche Privatsphäre darstellt, weit weg von jeglichem Lärm und Schadstoffen der Stadt, was es zu einer kompletten Oase der Ruhe macht. Diese Wohnung stellt eine wirklich einzigartige Gelegenheit für diejenigen dar, die im Herzen von Mailand in einem exklusiven Kontext leben möchten, der aus wenigen Wohneinheiten besteht, die alle Annehmlichkeiten und Dienstleistungen zur Verfügung haben. Das Haus ist in perfektem Zustand. Im Inneren dieser Immobilie verbinden sich Raum, Klasse und Vielseitigkeit mit dem Vorhandensein der großen Terrasse im Obergeschoss, die direkt vom Aufzug innerhalb der Wohnung aus zugänglich ist. Dieses Detail, ein Element der Einzigartigkeit und des extremen Komforts, macht die Terrasse zu einem integralen Bestandteil der Wohnung und macht sie das ganze Jahr über bewohnbar. Die große Terrasse ist in der Tat äußerst vielseitig, je nach Bedarf kann sie ein Solarium oder ein Spielplatz für Kinder sein, ein elegantes grünes Refugium indem man eine Pergola oder ein biodynamisches Gewächshaus errichtet. Ein repräsentatives Wohnzimmer mit Jacuzzi in einem reservierten und angenehmen Rahmen, der rund um die Uhr genutzt werden kann. Das Vorhandensein aller Arten von Vorrichtungen und Installationen macht die Verwirklichung dieser Einrichtungselemente sehr einfach. Alles in allem ist dieser Raum ideal, um Freunde und Familie zu empfangen oder einfach nur, um in völliger Privatsphäre zwischen den Dächern von Mailand Ruhe und Frieden zu genießen. Über den kleinen Balkon der Wohnung gelangt man zur Eingangstür des Hauses, von der aus man in den offenen Wohnbereich gelangt. Auf der linken Seite befindet sich der Küchenbereich mit einem bewohnbaren und schön bepflanzten Balkon. Die Wand verfügt über alle notwendigen Voraussetzungen für die Einrichtung einer Eckküche mit Halbinsel. Rechts vom Eingang befindet sich ein schönes Wohnzimmer mit einem internen Aufzug, der zur großen Terrasse im Obergeschoss führt. Diese Räume sind von großen Fenstern umgeben, die den Innenraum erhellen, der von weichen Nuancen wie dem Weiß der Wände und der Cremefarbe des eleganten Harzes auf dem Boden bestimmt wird. Auf der gleichen Ebene, neben der Küche, befindet sich auch das Badezimmer mit Fenster und Duschkabine. Wenn man die Schwelle des sehr ruhigen Schlafbereichs überschreitet, gelangt man zu zwei sehr hellen Schlafzimmern und einem