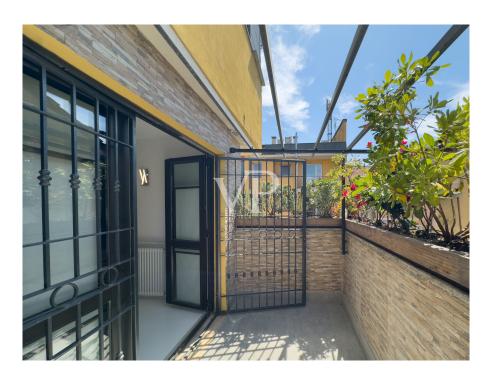

### ??? ????? ????????

In der Giulio Belinzaghi Strasse, im Herzen von "Isola Center", einem der begehrtesten und elegantesten Viertel von Mailand, bieten wir exklusiv eine außergewöhnliche Immobilie mit großer Terrasse zum Verkauf an. Die Wohnung wurde vor kurzem mit hochwertigen Materialien renoviert und genießt eine sehr begehrte Südlage. Das Gebäude, das in einer ruhigen und sicheren Straße liegt, wurde vor kurzem renoviert und einige Zusatzarbeiten befinden sich in der Endphase. Der Eingriff hat dem Gebäude ein modernes und gepflegtes Aussehen verliehen. Das Gebäude befindet sich in einem Innenhof zur Straße hin, was zusätzliche Privatsphäre darstellt, weit weg von jeglichem Lärm und Schadstoffen der Stadt, was es zu einer kompletten Oase der Ruhe macht. Diese Wohnung stellt eine wirklich einzigartige Gelegenheit für diejenigen dar, die im Herzen von Mailand in einem exklusiven Kontext leben möchten, der aus wenigen Wohneinheiten besteht, die alle Annehmlichkeiten und Dienstleistungen zur Verfügung haben. Das Haus ist in perfektem Zustand. Im Inneren dieser Immobilie verbinden sich Raum, Klasse und Vielseitigkeit mit dem Vorhandensein der großen Terrasse im Obergeschoss, die direkt vom Aufzug innerhalb der Wohnung aus zugänglich ist. Dieses Detail, ein Element der Einzigartigkeit und des extremen Komforts, macht die Terrasse zu einem integralen Bestandteil der Wohnung und macht sie das ganze Jahr über bewohnbar. Die große Terrasse ist in der Tat äußerst vielseitig, je nach Bedarf kann sie ein Solarium oder ein Spielplatz für Kinder sein, ein elegantes grünes Refugium indem man eine Pergola oder ein biodynamisches Gewächshaus errichtet. Ein repräsentatives Wohnzimmer mit Jacuzzi in einem reservierten und angenehmen Rahmen, der rund um die Uhr genutzt werden kann. Das Vorhandensein aller Arten von Vorrichtungen und Installationen macht die Verwirklichung dieser Einrichtungselemente sehr einfach. Alles in allem ist dieser Raum ideal, um Freunde und Familie zu empfangen oder einfach nur, um in völliger Privatsphäre zwischen den Dächern von Mailand Ruhe und Frieden zu genießen. Über den kleinen Balkon der Wohnung gelangt man zur Eingangstür des Hauses, von der aus man in den offenen Wohnbereich gelangt. Auf der linken Seite befindet sich der Küchenbereich mit einem bewohnbaren und schön bepflanzten Balkon. Die Wand verfügt über alle notwendigen Voraussetzungen für die Einrichtung einer Eckküche mit Halbinsel. Rechts vom Eingang befindet sich ein schönes Wohnzimmer mit einem internen Aufzug, der zur großen Terrasse im Obergeschoss führt. Diese Räume sind von großen Fenstern umgeben, die den Innenraum erhellen, der von weichen Nuancen wie dem Weiß der Wände und der Cremefarbe des eleganten Harzes auf dem Boden bestimmt wird. Auf der gleichen Ebene, neben der Küche, befindet sich auch das Badezimmer mit Fenster und Duschkabine. Wenn man die Schwelle des sehr ruhigen Schlafbereichs überschreitet, gelangt man zu zwei sehr hellen Schlafzimmern und einem