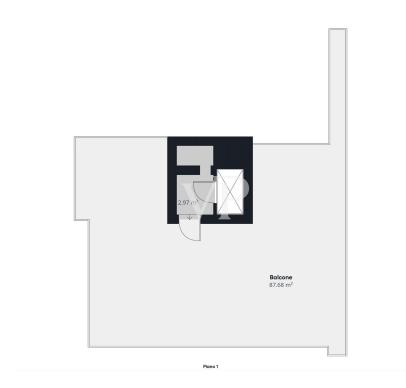

| ???? ??????                            | 645.000 EUR           |
|----------------------------------------|-----------------------|
| ?????????                              | ??????                |
| ????????                               | provisionspflichtig   |
| ???????? ??????                        | ca. 118 m²            |
| ?????????????????????????????????????? | ca. 83 m <sup>2</sup> |
| ??????                                 | ???????, ????????     |
|                                        |                       |

### ??? ????? ????????

In der Giulio Belinzaghi Strasse, im Herzen von "Isola Center", einem der begehrtesten und elegantesten Viertel von Mailand, bieten wir exklusiv eine außergewöhnliche Immobilie mit großer Terrasse zum Verkauf an. Die Wohnung wurde vor kurzem mit hochwertigen Materialien renoviert und genießt eine sehr begehrte Südlage. Das Gebäude, das in einer ruhigen und sicheren Straße liegt, wurde vor kurzem renoviert und einige Zusatzarbeiten befinden sich in der Endphase. Der Eingriff hat dem Gebäude ein modernes und gepflegtes Aussehen verliehen. Das Gebäude befindet sich in einem Innenhof zur Straße hin, was zusätzliche Privatsphäre darstellt, weit weg von jeglichem Lärm und Schadstoffen der Stadt, was es zu einer kompletten Oase der Ruhe macht. Diese Wohnung stellt eine wirklich einzigartige Gelegenheit für diejenigen dar, die im Herzen von Mailand in einem exklusiven Kontext leben möchten, der aus wenigen Wohneinheiten besteht, die alle Annehmlichkeiten und Dienstleistungen zur Verfügung haben. Das Haus ist in perfektem Zustand. Im Inneren dieser Immobilie verbinden sich Raum, Klasse und Vielseitigkeit mit dem Vorhandensein der großen Terrasse im Obergeschoss, die direkt vom Aufzug innerhalb der Wohnung aus zugänglich ist. Dieses Detail, ein Element der Einzigartigkeit und des extremen Komforts, macht die Terrasse zu einem integralen Bestandteil der Wohnung und macht sie das ganze Jahr über bewohnbar. Die große Terrasse ist in der Tat äußerst vielseitig, je nach Bedarf kann sie ein Solarium oder ein Spielplatz für Kinder sein, ein elegantes grünes Refugium indem man eine Pergola oder ein biodynamisches Gewächshaus errichtet. Ein repräsentatives Wohnzimmer mit Jacuzzi in einem reservierten und angenehmen Rahmen, der rund um die Uhr genutzt werden kann. Das Vorhandensein aller Arten von Vorrichtungen und Installationen macht die Verwirklichung dieser Einrichtungselemente sehr einfach. Alles in allem ist dieser Raum ideal, um Freunde und Familie zu empfangen oder einfach nur, um in völliger Privatsphäre zwischen den Dächern von Mailand Ruhe und Frieden zu genießen. Über den kleinen Balkon der Wohnung gelangt man zur Eingangstür des Hauses, von der aus man in den offenen Wohnbereich gelangt. Auf der linken Seite befindet sich der Küchenbereich mit einem bewohnbaren und schön bepflanzten Balkon. Die Wand verfügt über alle notwendigen Voraussetzungen für die Einrichtung einer Eckküche mit Halbinsel. Rechts vom Eingang befindet sich ein schönes Wohnzimmer mit einem internen Aufzug, der zur großen Terrasse im Obergeschoss führt. Diese Räume sind von großen Fenstern umgeben, die den Innenraum erhellen, der von weichen Nuancen wie dem Weiß der Wände und der Cremefarbe des eleganten Harzes auf dem Boden bestimmt wird. Auf der gleichen Ebene, neben der Küche, befindet sich auch das Badezimmer mit Fenster und Duschkabine. Wenn man die Schwelle des sehr ruhigen Schlafbereichs überschreitet, gelangt man zu zwei sehr hellen Schlafzimmern und einem