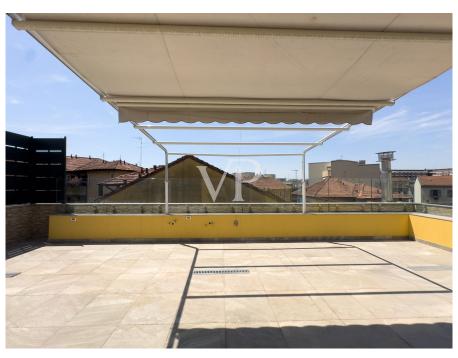

### ??? ????? ????????

In der Giulio Belinzaghi Strasse, im Herzen von "Isola Center", einem der begehrtesten und elegantesten Viertel von Mailand, bieten wir exklusiv eine außergewöhnliche Immobilie mit großer Terrasse zum Verkauf an. Die Wohnung wurde vor kurzem mit hochwertigen Materialien renoviert und genießt eine sehr begehrte Südlage. Das Gebäude, das in einer ruhigen und sicheren Straße liegt, wurde vor kurzem renoviert und einige Zusatzarbeiten befinden sich in der Endphase. Der Eingriff hat dem Gebäude ein modernes und gepflegtes Aussehen verliehen. Das Gebäude befindet sich in einem Innenhof zur Straße hin, was zusätzliche Privatsphäre darstellt, weit weg von jeglichem Lärm und Schadstoffen der Stadt, was es zu einer kompletten Oase der Ruhe macht. Diese Wohnung stellt eine wirklich einzigartige Gelegenheit für diejenigen dar, die im Herzen von Mailand in einem exklusiven Kontext leben möchten, der aus wenigen Wohneinheiten besteht, die alle Annehmlichkeiten und Dienstleistungen zur Verfügung haben. Das Haus ist in perfektem Zustand. Im Inneren dieser Immobilie verbinden sich Raum, Klasse und Vielseitigkeit mit dem Vorhandensein der großen Terrasse im Obergeschoss, die direkt vom Aufzug innerhalb der Wohnung aus zugänglich ist. Dieses Detail, ein Element der Einzigartigkeit und des extremen Komforts, macht die Terrasse zu einem integralen Bestandteil der Wohnung und macht sie das ganze Jahr über bewohnbar. Die große Terrasse ist in der Tat äußerst vielseitig, je nach Bedarf kann sie ein Solarium oder ein Spielplatz für Kinder sein, ein elegantes grünes Refugium indem man eine Pergola oder ein biodynamisches Gewächshaus errichtet. Ein repräsentatives Wohnzimmer mit Jacuzzi in einem reservierten und angenehmen Rahmen, der rund um die Uhr genutzt werden kann. Das Vorhandensein aller Arten von Vorrichtungen und Installationen macht die Verwirklichung dieser Einrichtungselemente sehr einfach. Alles in allem ist dieser Raum ideal, um Freunde und Familie zu empfangen oder einfach nur, um in völliger Privatsphäre zwischen den Dächern von Mailand Ruhe und Frieden zu genießen. Über den kleinen Balkon der Wohnung gelangt man zur Eingangstür des Hauses, von der aus man in den offenen Wohnbereich gelangt. Auf der linken Seite befindet sich der Küchenbereich mit einem bewohnbaren und schön bepflanzten Balkon. Die Wand verfügt über alle notwendigen Voraussetzungen für die Einrichtung einer Eckküche mit Halbinsel. Rechts vom Eingang befindet sich ein schönes Wohnzimmer mit einem internen Aufzug, der zur großen Terrasse im Obergeschoss führt. Diese Räume sind von großen Fenstern umgeben, die den Innenraum erhellen, der von weichen Nuancen wie dem Weiß der Wände und der Cremefarbe des eleganten Harzes auf dem Boden bestimmt wird. Auf der gleichen Ebene, neben der Küche, befindet sich auch das Badezimmer mit Fenster und Duschkabine. Wenn man die Schwelle des sehr ruhigen Schlafbereichs überschreitet, gelangt man zu zwei sehr hellen Schlafzimmern und einem