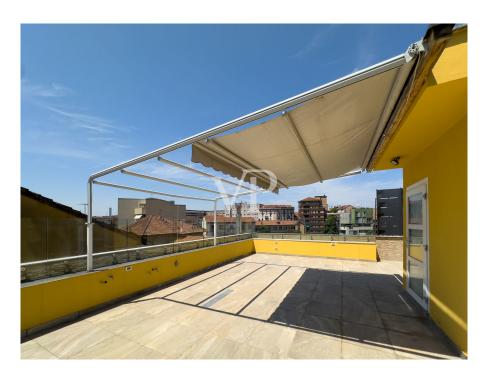

### ??? ????? ????????

In der Giulio Belinzaghi Strasse, im Herzen von "Isola Center", einem der begehrtesten und elegantesten Viertel von Mailand, bieten wir exklusiv eine außergewöhnliche Immobilie mit großer Terrasse zum Verkauf an. Die Wohnung wurde vor kurzem mit hochwertigen Materialien renoviert und genießt eine sehr begehrte Südlage. Das Gebäude, das in einer ruhigen und sicheren Straße liegt, wurde vor kurzem renoviert und einige Zusatzarbeiten befinden sich in der Endphase. Der Eingriff hat dem Gebäude ein modernes und gepflegtes Aussehen verliehen. Das Gebäude befindet sich in einem Innenhof zur Straße hin, was zusätzliche Privatsphäre darstellt, weit weg von jeglichem Lärm und Schadstoffen der Stadt, was es zu einer kompletten Oase der Ruhe macht. Diese Wohnung stellt eine wirklich einzigartige Gelegenheit für diejenigen dar, die im Herzen von Mailand in einem exklusiven Kontext leben möchten, der aus wenigen Wohneinheiten besteht, die alle Annehmlichkeiten und Dienstleistungen zur Verfügung haben. Das Haus ist in perfektem Zustand. Im Inneren dieser Immobilie verbinden sich Raum, Klasse und Vielseitigkeit mit dem Vorhandensein der großen Terrasse im Obergeschoss, die direkt vom Aufzug innerhalb der Wohnung aus zugänglich ist. Dieses Detail, ein Element der Einzigartigkeit und des extremen Komforts, macht die Terrasse zu einem integralen Bestandteil der Wohnung und macht sie das ganze Jahr über bewohnbar. Die große Terrasse ist in der Tat äußerst vielseitig, je nach Bedarf kann sie ein Solarium oder ein Spielplatz für Kinder sein, ein elegantes grünes Refugium indem man eine Pergola oder ein biodynamisches Gewächshaus errichtet. Ein repräsentatives Wohnzimmer mit Jacuzzi in einem reservierten und angenehmen Rahmen, der rund um die Uhr genutzt werden kann. Das Vorhandensein aller Arten von Vorrichtungen und Installationen macht die Verwirklichung dieser Einrichtungselemente sehr einfach. Alles in allem ist dieser Raum ideal, um Freunde und Familie zu empfangen oder einfach nur, um in völliger Privatsphäre zwischen den Dächern von Mailand Ruhe und Frieden zu genießen. Über den kleinen Balkon der Wohnung gelangt man zur Eingangstür des Hauses, von der aus man in den offenen Wohnbereich gelangt. Auf der linken Seite befindet sich der Küchenbereich mit einem bewohnbaren und schön bepflanzten Balkon. Die Wand verfügt über alle notwendigen Voraussetzungen für die Einrichtung einer Eckküche mit Halbinsel. Rechts vom Eingang befindet sich ein schönes Wohnzimmer mit einem internen Aufzug, der zur großen Terrasse im Obergeschoss führt. Diese Räume sind von großen Fenstern umgeben, die den Innenraum erhellen, der von weichen Nuancen wie dem Weiß der Wände und der Cremefarbe des eleganten Harzes auf dem Boden bestimmt wird. Auf der gleichen Ebene, neben der Küche, befindet sich auch das Badezimmer mit Fenster und Duschkabine. Wenn man die Schwelle des sehr ruhigen Schlafbereichs überschreitet, gelangt man zu zwei sehr hellen Schlafzimmern und einem