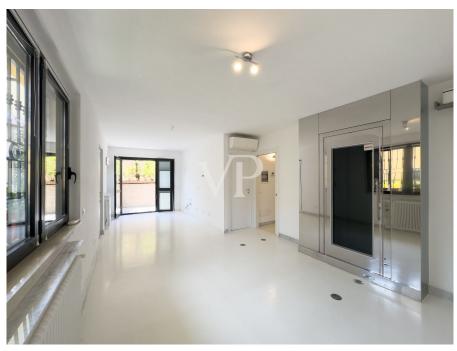

### ??? ????? ????????

In der Giulio Belinzaghi Strasse, im Herzen von "Isola Center", einem der begehrtesten und elegantesten Viertel von Mailand, bieten wir exklusiv eine außergewöhnliche Immobilie mit großer Terrasse zum Verkauf an. Die Wohnung wurde vor kurzem mit hochwertigen Materialien renoviert und genießt eine sehr begehrte Südlage. Das Gebäude, das in einer ruhigen und sicheren Straße liegt, wurde vor kurzem renoviert und einige Zusatzarbeiten befinden sich in der Endphase. Der Eingriff hat dem Gebäude ein modernes und gepflegtes Aussehen verliehen. Das Gebäude befindet sich in einem Innenhof zur Straße hin, was zusätzliche Privatsphäre darstellt, weit weg von jeglichem Lärm und Schadstoffen der Stadt, was es zu einer kompletten Oase der Ruhe macht. Diese Wohnung stellt eine wirklich einzigartige Gelegenheit für diejenigen dar, die im Herzen von Mailand in einem exklusiven Kontext leben möchten, der aus wenigen Wohneinheiten besteht, die alle Annehmlichkeiten und Dienstleistungen zur Verfügung haben. Das Haus ist in perfektem Zustand. Im Inneren dieser Immobilie verbinden sich Raum, Klasse und Vielseitigkeit mit dem Vorhandensein der großen Terrasse im Obergeschoss, die direkt vom Aufzug innerhalb der Wohnung aus zugänglich ist. Dieses Detail, ein Element der Einzigartigkeit und des extremen Komforts, macht die Terrasse zu einem integralen Bestandteil der Wohnung und macht sie das ganze Jahr über bewohnbar. Die große Terrasse ist in der Tat äußerst vielseitig, je nach Bedarf kann sie ein Solarium oder ein Spielplatz für Kinder sein, ein elegantes grünes Refugium indem man eine Pergola oder ein biodynamisches Gewächshaus errichtet. Ein repräsentatives Wohnzimmer mit Jacuzzi in einem reservierten und angenehmen Rahmen, der rund um die Uhr genutzt werden kann. Das Vorhandensein aller Arten von Vorrichtungen und Installationen macht die Verwirklichung dieser Einrichtungselemente sehr einfach. Alles in allem ist dieser Raum ideal, um Freunde und Familie zu empfangen oder einfach nur, um in völliger Privatsphäre zwischen den Dächern von Mailand Ruhe und Frieden zu genießen. Über den kleinen Balkon der Wohnung gelangt man zur Eingangstür des Hauses, von der aus man in den offenen Wohnbereich gelangt. Auf der linken Seite befindet sich der Küchenbereich mit einem bewohnbaren und schön bepflanzten Balkon. Die Wand verfügt über alle notwendigen Voraussetzungen für die Einrichtung einer Eckküche mit Halbinsel. Rechts vom Eingang befindet sich ein schönes Wohnzimmer mit einem internen Aufzug, der zur großen Terrasse im Obergeschoss führt. Diese Räume sind von großen Fenstern umgeben, die den Innenraum erhellen, der von weichen Nuancen wie dem Weiß der Wände und der Cremefarbe des eleganten Harzes auf dem Boden bestimmt wird. Auf der gleichen Ebene, neben der Küche, befindet sich auch das Badezimmer mit Fenster und Duschkabine. Wenn man die Schwelle des sehr ruhigen Schlafbereichs überschreitet, gelangt man zu zwei sehr hellen Schlafzimmern und einem