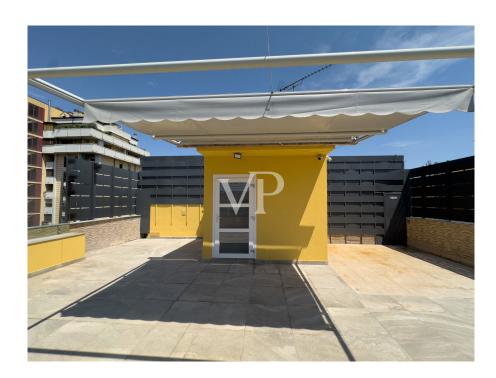

### ??? ????? ????????

In der Giulio Belinzaghi Strasse, im Herzen von "Isola Center", einem der begehrtesten und elegantesten Viertel von Mailand, bieten wir exklusiv eine außergewöhnliche Immobilie mit großer Terrasse zum Verkauf an. Die Wohnung wurde vor kurzem mit hochwertigen Materialien renoviert und genießt eine sehr begehrte Südlage. Das Gebäude, das in einer ruhigen und sicheren Straße liegt, wurde vor kurzem renoviert und einige Zusatzarbeiten befinden sich in der Endphase. Der Eingriff hat dem Gebäude ein modernes und gepflegtes Aussehen verliehen. Das Gebäude befindet sich in einem Innenhof zur Straße hin, was zusätzliche Privatsphäre darstellt, weit weg von jeglichem Lärm und Schadstoffen der Stadt, was es zu einer kompletten Oase der Ruhe macht. Diese Wohnung stellt eine wirklich einzigartige Gelegenheit für diejenigen dar, die im Herzen von Mailand in einem exklusiven Kontext leben möchten, der aus wenigen Wohneinheiten besteht, die alle Annehmlichkeiten und Dienstleistungen zur Verfügung haben. Das Haus ist in perfektem Zustand. Im Inneren dieser Immobilie verbinden sich Raum, Klasse und Vielseitigkeit mit dem Vorhandensein der großen Terrasse im Obergeschoss, die direkt vom Aufzug innerhalb der Wohnung aus zugänglich ist. Dieses Detail, ein Element der Einzigartigkeit und des extremen Komforts, macht die Terrasse zu einem integralen Bestandteil der Wohnung und macht sie das ganze Jahr über bewohnbar. Die große Terrasse ist in der Tat äußerst vielseitig, je nach Bedarf kann sie ein Solarium oder ein Spielplatz für Kinder sein, ein elegantes grünes Refugium indem man eine Pergola oder ein biodynamisches Gewächshaus errichtet. Ein repräsentatives Wohnzimmer mit Jacuzzi in einem reservierten und angenehmen Rahmen, der rund um die Uhr genutzt werden kann. Das Vorhandensein aller Arten von Vorrichtungen und Installationen macht die Verwirklichung dieser Einrichtungselemente sehr einfach. Alles in allem ist dieser Raum ideal, um Freunde und Familie zu empfangen oder einfach nur, um in völliger Privatsphäre zwischen den Dächern von Mailand Ruhe und Frieden zu genießen. Über den kleinen Balkon der Wohnung gelangt man zur Eingangstür des Hauses, von der aus man in den offenen Wohnbereich gelangt. Auf der linken Seite befindet sich der Küchenbereich mit einem bewohnbaren und schön bepflanzten Balkon. Die Wand verfügt über alle notwendigen Voraussetzungen für die Einrichtung einer Eckküche mit Halbinsel. Rechts vom Eingang befindet sich ein schönes Wohnzimmer mit einem internen Aufzug, der zur großen Terrasse im Obergeschoss führt. Diese Räume sind von großen Fenstern umgeben, die den Innenraum erhellen, der von weichen Nuancen wie dem Weiß der Wände und der Cremefarbe des eleganten Harzes auf dem Boden bestimmt wird. Auf der gleichen Ebene, neben der Küche, befindet sich auch das Badezimmer mit Fenster und Duschkabine. Wenn man die Schwelle des sehr ruhigen Schlafbereichs überschreitet, gelangt man zu zwei sehr hellen Schlafzimmern und einem