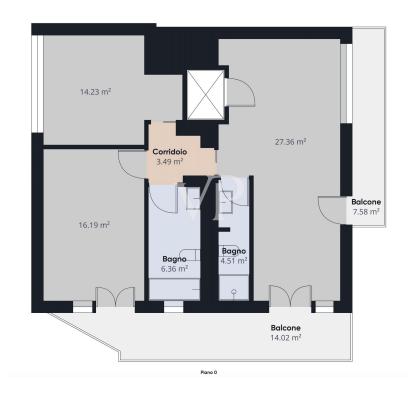

| ???? ??????                            | 645.000 EUR           |
|----------------------------------------|-----------------------|
| ?????????                              | ??????                |
| ????????                               | provisionspflichtig   |
| ???????? ??????                        | ca. 118 m²            |
| ?????????????????????????????????????? | ca. 83 m <sup>2</sup> |
| ??????                                 | ???????, ????????     |
|                                        |                       |

### ??? ????? ????????

In der Giulio Belinzaghi Strasse, im Herzen von "Isola Center", einem der begehrtesten und elegantesten Viertel von Mailand, bieten wir exklusiv eine außergewöhnliche Immobilie mit großer Terrasse zum Verkauf an. Die Wohnung wurde vor kurzem mit hochwertigen Materialien renoviert und genießt eine sehr begehrte Südlage. Das Gebäude, das in einer ruhigen und sicheren Straße liegt, wurde vor kurzem renoviert und einige Zusatzarbeiten befinden sich in der Endphase. Der Eingriff hat dem Gebäude ein modernes und gepflegtes Aussehen verliehen. Das Gebäude befindet sich in einem Innenhof zur Straße hin, was zusätzliche Privatsphäre darstellt, weit weg von jeglichem Lärm und Schadstoffen der Stadt, was es zu einer kompletten Oase der Ruhe macht. Diese Wohnung stellt eine wirklich einzigartige Gelegenheit für diejenigen dar, die im Herzen von Mailand in einem exklusiven Kontext leben möchten, der aus wenigen Wohneinheiten besteht, die alle Annehmlichkeiten und Dienstleistungen zur Verfügung haben. Das Haus ist in perfektem Zustand. Im Inneren dieser Immobilie verbinden sich Raum, Klasse und Vielseitigkeit mit dem Vorhandensein der großen Terrasse im Obergeschoss, die direkt vom Aufzug innerhalb der Wohnung aus zugänglich ist. Dieses Detail, ein Element der Einzigartigkeit und des extremen Komforts, macht die Terrasse zu einem integralen Bestandteil der Wohnung und macht sie das ganze Jahr über bewohnbar. Die große Terrasse ist in der Tat äußerst vielseitig, je nach Bedarf kann sie ein Solarium oder ein Spielplatz für Kinder sein, ein elegantes grünes Refugium indem man eine Pergola oder ein biodynamisches Gewächshaus errichtet. Ein repräsentatives Wohnzimmer mit Jacuzzi in einem reservierten und angenehmen Rahmen, der rund um die Uhr genutzt werden kann. Das Vorhandensein aller Arten von Vorrichtungen und Installationen macht die Verwirklichung dieser Einrichtungselemente sehr einfach. Alles in allem ist dieser Raum ideal, um Freunde und Familie zu empfangen oder einfach nur, um in völliger Privatsphäre zwischen den Dächern von Mailand Ruhe und Frieden zu genießen. Über den kleinen Balkon der Wohnung gelangt man zur Eingangstür des Hauses, von der aus man in den offenen Wohnbereich gelangt. Auf der linken Seite befindet sich der Küchenbereich mit einem bewohnbaren und schön bepflanzten Balkon. Die Wand verfügt über alle notwendigen Voraussetzungen für die Einrichtung einer Eckküche mit Halbinsel. Rechts vom Eingang befindet sich ein schönes Wohnzimmer mit einem internen Aufzug, der zur großen Terrasse im Obergeschoss führt. Diese Räume sind von großen Fenstern umgeben, die den Innenraum erhellen, der von weichen Nuancen wie dem Weiß der Wände und der Cremefarbe des eleganten Harzes auf dem Boden bestimmt wird. Auf der gleichen Ebene, neben der Küche, befindet sich auch das Badezimmer mit Fenster und Duschkabine. Wenn man die Schwelle des sehr ruhigen Schlafbereichs überschreitet, gelangt man zu zwei sehr hellen Schlafzimmern und einem