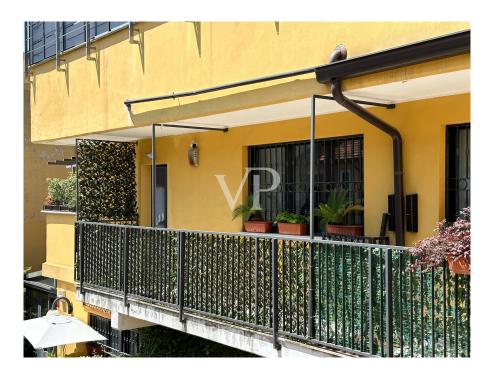

### ??? ????? ????????

In der Giulio Belinzaghi Strasse, im Herzen von "Isola Center", einem der begehrtesten und elegantesten Viertel von Mailand, bieten wir exklusiv eine außergewöhnliche Immobilie mit großer Terrasse zum Verkauf an. Die Wohnung wurde vor kurzem mit hochwertigen Materialien renoviert und genießt eine sehr begehrte Südlage. Das Gebäude, das in einer ruhigen und sicheren Straße liegt, wurde vor kurzem renoviert und einige Zusatzarbeiten befinden sich in der Endphase. Der Eingriff hat dem Gebäude ein modernes und gepflegtes Aussehen verliehen. Das Gebäude befindet sich in einem Innenhof zur Straße hin, was zusätzliche Privatsphäre darstellt, weit weg von jeglichem Lärm und Schadstoffen der Stadt, was es zu einer kompletten Oase der Ruhe macht. Diese Wohnung stellt eine wirklich einzigartige Gelegenheit für diejenigen dar, die im Herzen von Mailand in einem exklusiven Kontext leben möchten, der aus wenigen Wohneinheiten besteht, die alle Annehmlichkeiten und Dienstleistungen zur Verfügung haben. Das Haus ist in perfektem Zustand. Im Inneren dieser Immobilie verbinden sich Raum, Klasse und Vielseitigkeit mit dem Vorhandensein der großen Terrasse im Obergeschoss, die direkt vom Aufzug innerhalb der Wohnung aus zugänglich ist. Dieses Detail, ein Element der Einzigartigkeit und des extremen Komforts, macht die Terrasse zu einem integralen Bestandteil der Wohnung und macht sie das ganze Jahr über bewohnbar. Die große Terrasse ist in der Tat äußerst vielseitig, je nach Bedarf kann sie ein Solarium oder ein Spielplatz für Kinder sein, ein elegantes grünes Refugium indem man eine Pergola oder ein biodynamisches Gewächshaus errichtet. Ein repräsentatives Wohnzimmer mit Jacuzzi in einem reservierten und angenehmen Rahmen, der rund um die Uhr genutzt werden kann. Das Vorhandensein aller Arten von Vorrichtungen und Installationen macht die Verwirklichung dieser Einrichtungselemente sehr einfach. Alles in allem ist dieser Raum ideal, um Freunde und Familie zu empfangen oder einfach nur, um in völliger Privatsphäre zwischen den Dächern von Mailand Ruhe und Frieden zu genießen. Über den kleinen Balkon der Wohnung gelangt man zur Eingangstür des Hauses, von der aus man in den offenen Wohnbereich gelangt. Auf der linken Seite befindet sich der Küchenbereich mit einem bewohnbaren und schön bepflanzten Balkon. Die Wand verfügt über alle notwendigen Voraussetzungen für die Einrichtung einer Eckküche mit Halbinsel. Rechts vom Eingang befindet sich ein schönes Wohnzimmer mit einem internen Aufzug, der zur großen Terrasse im Obergeschoss führt. Diese Räume sind von großen Fenstern umgeben, die den Innenraum erhellen, der von weichen Nuancen wie dem Weiß der Wände und der Cremefarbe des eleganten Harzes auf dem Boden bestimmt wird. Auf der gleichen Ebene, neben der Küche, befindet sich auch das Badezimmer mit Fenster und Duschkabine. Wenn man die Schwelle des sehr ruhigen Schlafbereichs überschreitet, gelangt man zu zwei sehr hellen Schlafzimmern und einem