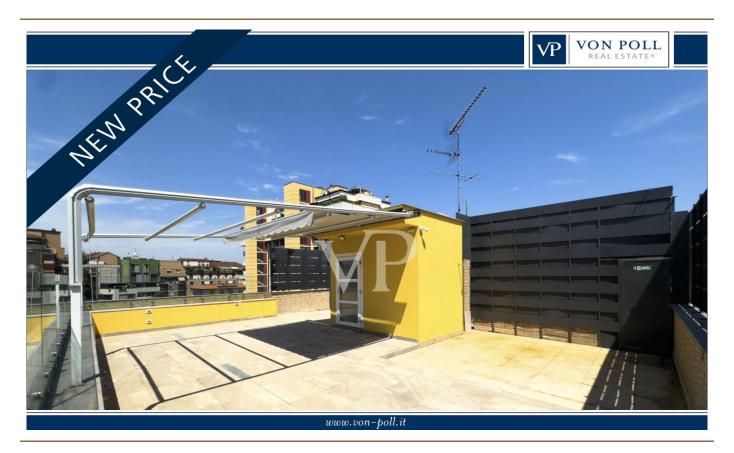

### ??? ????? ????????

In der Giulio Belinzaghi Strasse, im Herzen von "Isola Center", einem der begehrtesten und elegantesten Viertel von Mailand, bieten wir exklusiv eine außergewöhnliche Immobilie mit großer Terrasse zum Verkauf an. Die Wohnung wurde vor kurzem mit hochwertigen Materialien renoviert und genießt eine sehr begehrte Südlage. Das Gebäude, das in einer ruhigen und sicheren Straße liegt, wurde vor kurzem renoviert und einige Zusatzarbeiten befinden sich in der Endphase. Der Eingriff hat dem Gebäude ein modernes und gepflegtes Aussehen verliehen. Das Gebäude befindet sich in einem Innenhof zur Straße hin, was zusätzliche Privatsphäre darstellt, weit weg von jeglichem Lärm und Schadstoffen der Stadt, was es zu einer kompletten Oase der Ruhe macht. Diese Wohnung stellt eine wirklich einzigartige Gelegenheit für diejenigen dar, die im Herzen von Mailand in einem exklusiven Kontext leben möchten, der aus wenigen Wohneinheiten besteht, die alle Annehmlichkeiten und Dienstleistungen zur Verfügung haben. Das Haus ist in perfektem Zustand. Im Inneren dieser Immobilie verbinden sich Raum, Klasse und Vielseitigkeit mit dem Vorhandensein der großen Terrasse im Obergeschoss, die direkt vom Aufzug innerhalb der Wohnung aus zugänglich ist. Dieses Detail, ein Element der Einzigartigkeit und des extremen Komforts, macht die Terrasse zu einem integralen Bestandteil der Wohnung und macht sie das ganze Jahr über bewohnbar. Die große Terrasse ist in der Tat äußerst vielseitig, je nach Bedarf kann sie ein Solarium oder ein Spielplatz für Kinder sein, ein elegantes grünes Refugium indem man eine Pergola oder ein biodynamisches Gewächshaus errichtet. Ein repräsentatives Wohnzimmer mit Jacuzzi in einem reservierten und angenehmen Rahmen, der rund um die Uhr genutzt werden kann. Das Vorhandensein aller Arten von Vorrichtungen und Installationen macht die Verwirklichung dieser Einrichtungselemente sehr einfach. Alles in allem ist dieser Raum ideal, um Freunde und Familie zu empfangen oder einfach nur, um in völliger Privatsphäre zwischen den Dächern von Mailand Ruhe und Frieden zu genießen. Über den kleinen Balkon der Wohnung gelangt man zur Eingangstür des Hauses, von der aus man in den offenen Wohnbereich gelangt. Auf der linken Seite befindet sich der Küchenbereich mit einem bewohnbaren und schön bepflanzten Balkon. Die Wand verfügt über alle notwendigen Voraussetzungen für die Einrichtung einer Eckküche mit Halbinsel. Rechts vom Eingang befindet sich ein schönes Wohnzimmer mit einem internen Aufzug, der zur großen Terrasse im Obergeschoss führt. Diese Räume sind von großen Fenstern umgeben, die den Innenraum erhellen, der von weichen Nuancen wie dem Weiß der Wände und der Cremefarbe des eleganten Harzes auf dem Boden bestimmt wird. Auf der gleichen Ebene, neben der Küche, befindet sich auch das Badezimmer mit Fenster und Duschkabine. Wenn man die Schwelle des sehr ruhigen Schlafbereichs überschreitet, gelangt man zu zwei sehr hellen Schlafzimmern und einem