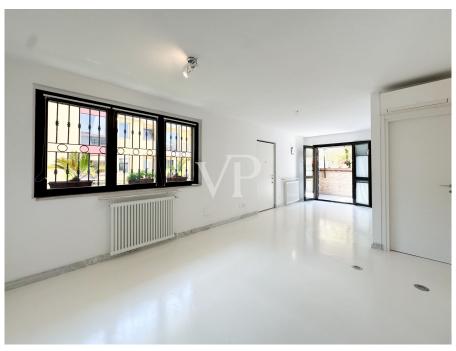

### ??? ????? ????????

In der Giulio Belinzaghi Strasse, im Herzen von "Isola Center", einem der begehrtesten und elegantesten Viertel von Mailand, bieten wir exklusiv eine außergewöhnliche Immobilie mit großer Terrasse zum Verkauf an. Die Wohnung wurde vor kurzem mit hochwertigen Materialien renoviert und genießt eine sehr begehrte Südlage. Das Gebäude, das in einer ruhigen und sicheren Straße liegt, wurde vor kurzem renoviert und einige Zusatzarbeiten befinden sich in der Endphase. Der Eingriff hat dem Gebäude ein modernes und gepflegtes Aussehen verliehen. Das Gebäude befindet sich in einem Innenhof zur Straße hin, was zusätzliche Privatsphäre darstellt, weit weg von jeglichem Lärm und Schadstoffen der Stadt, was es zu einer kompletten Oase der Ruhe macht. Diese Wohnung stellt eine wirklich einzigartige Gelegenheit für diejenigen dar, die im Herzen von Mailand in einem exklusiven Kontext leben möchten, der aus wenigen Wohneinheiten besteht, die alle Annehmlichkeiten und Dienstleistungen zur Verfügung haben. Das Haus ist in perfektem Zustand. Im Inneren dieser Immobilie verbinden sich Raum, Klasse und Vielseitigkeit mit dem Vorhandensein der großen Terrasse im Obergeschoss, die direkt vom Aufzug innerhalb der Wohnung aus zugänglich ist. Dieses Detail, ein Element der Einzigartigkeit und des extremen Komforts, macht die Terrasse zu einem integralen Bestandteil der Wohnung und macht sie das ganze Jahr über bewohnbar. Die große Terrasse ist in der Tat äußerst vielseitig, je nach Bedarf kann sie ein Solarium oder ein Spielplatz für Kinder sein, ein elegantes grünes Refugium indem man eine Pergola oder ein biodynamisches Gewächshaus errichtet. Ein repräsentatives Wohnzimmer mit Jacuzzi in einem reservierten und angenehmen Rahmen, der rund um die Uhr genutzt werden kann. Das Vorhandensein aller Arten von Vorrichtungen und Installationen macht die Verwirklichung dieser Einrichtungselemente sehr einfach. Alles in allem ist dieser Raum ideal, um Freunde und Familie zu empfangen oder einfach nur, um in völliger Privatsphäre zwischen den Dächern von Mailand Ruhe und Frieden zu genießen. Über den kleinen Balkon der Wohnung gelangt man zur Eingangstür des Hauses, von der aus man in den offenen Wohnbereich gelangt. Auf der linken Seite befindet sich der Küchenbereich mit einem bewohnbaren und schön bepflanzten Balkon. Die Wand verfügt über alle notwendigen Voraussetzungen für die Einrichtung einer Eckküche mit Halbinsel. Rechts vom Eingang befindet sich ein schönes Wohnzimmer mit einem internen Aufzug, der zur großen Terrasse im Obergeschoss führt. Diese Räume sind von großen Fenstern umgeben, die den Innenraum erhellen, der von weichen Nuancen wie dem Weiß der Wände und der Cremefarbe des eleganten Harzes auf dem Boden bestimmt wird. Auf der gleichen Ebene, neben der Küche, befindet sich auch das Badezimmer mit Fenster und Duschkabine. Wenn man die Schwelle des sehr ruhigen Schlafbereichs überschreitet, gelangt man zu zwei sehr hellen Schlafzimmern und einem