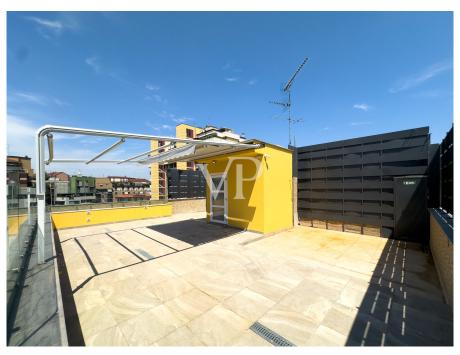

### ??? ????? ????????

In der Giulio Belinzaghi Strasse, im Herzen von "Isola Center", einem der begehrtesten und elegantesten Viertel von Mailand, bieten wir exklusiv eine außergewöhnliche Immobilie mit großer Terrasse zum Verkauf an. Die Wohnung wurde vor kurzem mit hochwertigen Materialien renoviert und genießt eine sehr begehrte Südlage. Das Gebäude, das in einer ruhigen und sicheren Straße liegt, wurde vor kurzem renoviert und einige Zusatzarbeiten befinden sich in der Endphase. Der Eingriff hat dem Gebäude ein modernes und gepflegtes Aussehen verliehen. Das Gebäude befindet sich in einem Innenhof zur Straße hin, was zusätzliche Privatsphäre darstellt, weit weg von jeglichem Lärm und Schadstoffen der Stadt, was es zu einer kompletten Oase der Ruhe macht. Diese Wohnung stellt eine wirklich einzigartige Gelegenheit für diejenigen dar, die im Herzen von Mailand in einem exklusiven Kontext leben möchten, der aus wenigen Wohneinheiten besteht, die alle Annehmlichkeiten und Dienstleistungen zur Verfügung haben. Das Haus ist in perfektem Zustand. Im Inneren dieser Immobilie verbinden sich Raum, Klasse und Vielseitigkeit mit dem Vorhandensein der großen Terrasse im Obergeschoss, die direkt vom Aufzug innerhalb der Wohnung aus zugänglich ist. Dieses Detail, ein Element der Einzigartigkeit und des extremen Komforts, macht die Terrasse zu einem integralen Bestandteil der Wohnung und macht sie das ganze Jahr über bewohnbar. Die große Terrasse ist in der Tat äußerst vielseitig, je nach Bedarf kann sie ein Solarium oder ein Spielplatz für Kinder sein, ein elegantes grünes Refugium indem man eine Pergola oder ein biodynamisches Gewächshaus errichtet. Ein repräsentatives Wohnzimmer mit Jacuzzi in einem reservierten und angenehmen Rahmen, der rund um die Uhr genutzt werden kann. Das Vorhandensein aller Arten von Vorrichtungen und Installationen macht die Verwirklichung dieser Einrichtungselemente sehr einfach. Alles in allem ist dieser Raum ideal, um Freunde und Familie zu empfangen oder einfach nur, um in völliger Privatsphäre zwischen den Dächern von Mailand Ruhe und Frieden zu genießen. Über den kleinen Balkon der Wohnung gelangt man zur Eingangstür des Hauses, von der aus man in den offenen Wohnbereich gelangt. Auf der linken Seite befindet sich der Küchenbereich mit einem bewohnbaren und schön bepflanzten Balkon. Die Wand verfügt über alle notwendigen Voraussetzungen für die Einrichtung einer Eckküche mit Halbinsel. Rechts vom Eingang befindet sich ein schönes Wohnzimmer mit einem internen Aufzug, der zur großen Terrasse im Obergeschoss führt. Diese Räume sind von großen Fenstern umgeben, die den Innenraum erhellen, der von weichen Nuancen wie dem Weiß der Wände und der Cremefarbe des eleganten Harzes auf dem Boden bestimmt wird. Auf der gleichen Ebene, neben der Küche, befindet sich auch das Badezimmer mit Fenster und Duschkabine. Wenn man die Schwelle des sehr ruhigen Schlafbereichs überschreitet, gelangt man zu zwei sehr hellen Schlafzimmern und einem