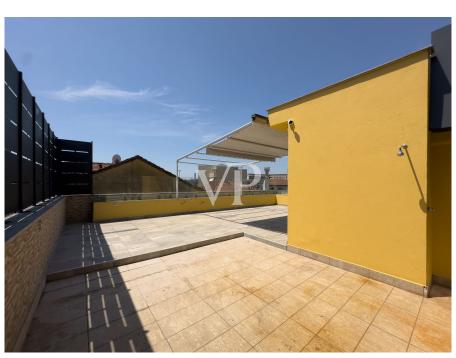

### ??? ????? ????????

In der Giulio Belinzaghi Strasse, im Herzen von "Isola Center", einem der begehrtesten und elegantesten Viertel von Mailand, bieten wir exklusiv eine außergewöhnliche Immobilie mit großer Terrasse zum Verkauf an. Die Wohnung wurde vor kurzem mit hochwertigen Materialien renoviert und genießt eine sehr begehrte Südlage. Das Gebäude, das in einer ruhigen und sicheren Straße liegt, wurde vor kurzem renoviert und einige Zusatzarbeiten befinden sich in der Endphase. Der Eingriff hat dem Gebäude ein modernes und gepflegtes Aussehen verliehen. Das Gebäude befindet sich in einem Innenhof zur Straße hin, was zusätzliche Privatsphäre darstellt, weit weg von jeglichem Lärm und Schadstoffen der Stadt, was es zu einer kompletten Oase der Ruhe macht. Diese Wohnung stellt eine wirklich einzigartige Gelegenheit für diejenigen dar, die im Herzen von Mailand in einem exklusiven Kontext leben möchten, der aus wenigen Wohneinheiten besteht, die alle Annehmlichkeiten und Dienstleistungen zur Verfügung haben. Das Haus ist in perfektem Zustand. Im Inneren dieser Immobilie verbinden sich Raum, Klasse und Vielseitigkeit mit dem Vorhandensein der großen Terrasse im Obergeschoss, die direkt vom Aufzug innerhalb der Wohnung aus zugänglich ist. Dieses Detail, ein Element der Einzigartigkeit und des extremen Komforts, macht die Terrasse zu einem integralen Bestandteil der Wohnung und macht sie das ganze Jahr über bewohnbar. Die große Terrasse ist in der Tat äußerst vielseitig, je nach Bedarf kann sie ein Solarium oder ein Spielplatz für Kinder sein, ein elegantes grünes Refugium indem man eine Pergola oder ein biodynamisches Gewächshaus errichtet. Ein repräsentatives Wohnzimmer mit Jacuzzi in einem reservierten und angenehmen Rahmen, der rund um die Uhr genutzt werden kann. Das Vorhandensein aller Arten von Vorrichtungen und Installationen macht die Verwirklichung dieser Einrichtungselemente sehr einfach. Alles in allem ist dieser Raum ideal, um Freunde und Familie zu empfangen oder einfach nur, um in völliger Privatsphäre zwischen den Dächern von Mailand Ruhe und Frieden zu genießen. Über den kleinen Balkon der Wohnung gelangt man zur Eingangstür des Hauses, von der aus man in den offenen Wohnbereich gelangt. Auf der linken Seite befindet sich der Küchenbereich mit einem bewohnbaren und schön bepflanzten Balkon. Die Wand verfügt über alle notwendigen Voraussetzungen für die Einrichtung einer Eckküche mit Halbinsel. Rechts vom Eingang befindet sich ein schönes Wohnzimmer mit einem internen Aufzug, der zur großen Terrasse im Obergeschoss führt. Diese Räume sind von großen Fenstern umgeben, die den Innenraum erhellen, der von weichen Nuancen wie dem Weiß der Wände und der Cremefarbe des eleganten Harzes auf dem Boden bestimmt wird. Auf der gleichen Ebene, neben der Küche, befindet sich auch das Badezimmer mit Fenster und Duschkabine. Wenn man die Schwelle des sehr ruhigen Schlafbereichs überschreitet, gelangt man zu zwei sehr hellen Schlafzimmern und einem