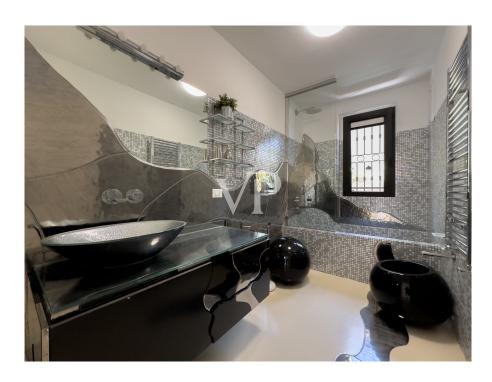

Hauptbadezimmer mit raffinierten Materialien, wie Bisazza-Mosaiken, Bellosta-Armaturen, einer großzügigen Badewanne, die sich in eine praktische Dusche verwandeln lässt, und Sanitärobjekten, die in ihrem Design einzigartig sind. Alles in allem bietet diese außergewöhnliche Immobilie mit dreifacher Süd-, West- und Ostausrichtung und einer großen Terrasse ein unvergleichliches Wohnerlebnis, das sich durch lichtdurchflutete Räume, hochwertige Ausstattungen und ein architektonisches Design auszeichnet, das in seiner Gestaltung einzigartig ist. Hochwertige Ausstattungen und ein architektonisches Design, das den Lebensstil seiner Bewohner definiert, und sich gleichzeitig in einer der begehrtesten und exklusivsten Gegenden von Mailand befindet.