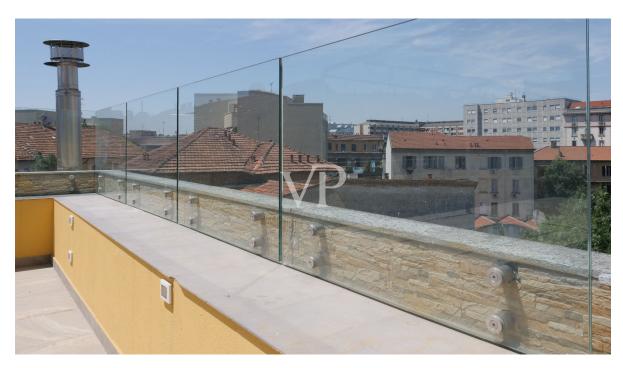

### ??? ????? ????????

In der Giulio Belinzaghi Strasse, im Herzen von "Isola Center", einem der begehrtesten und elegantesten Viertel von Mailand, bieten wir exklusiv eine außergewöhnliche Immobilie mit großer Terrasse zum Verkauf an. Die Wohnung wurde vor kurzem mit hochwertigen Materialien renoviert und genießt eine sehr begehrte Südlage. Das Gebäude, das in einer ruhigen und sicheren Straße liegt, wurde vor kurzem renoviert und einige Zusatzarbeiten befinden sich in der Endphase. Der Eingriff hat dem Gebäude ein modernes und gepflegtes Aussehen verliehen. Das Gebäude befindet sich in einem Innenhof zur Straße hin, was zusätzliche Privatsphäre darstellt, weit weg von jeglichem Lärm und Schadstoffen der Stadt, was es zu einer kompletten Oase der Ruhe macht. Diese Wohnung stellt eine wirklich einzigartige Gelegenheit für diejenigen dar, die im Herzen von Mailand in einem exklusiven Kontext leben möchten, der aus wenigen Wohneinheiten besteht, die alle Annehmlichkeiten und Dienstleistungen zur Verfügung haben. Das Haus ist in perfektem Zustand. Im Inneren dieser Immobilie verbinden sich Raum, Klasse und Vielseitigkeit mit dem Vorhandensein der großen Terrasse im Obergeschoss, die direkt vom Aufzug innerhalb der Wohnung aus zugänglich ist. Dieses Detail, ein Element der Einzigartigkeit und des extremen Komforts, macht die Terrasse zu einem integralen Bestandteil der Wohnung und macht sie das ganze Jahr über bewohnbar. Die große Terrasse ist in der Tat äußerst vielseitig, je nach Bedarf kann sie ein Solarium oder ein Spielplatz für Kinder sein, ein elegantes grünes Refugium indem man eine Pergola oder ein biodynamisches Gewächshaus errichtet. Ein repräsentatives Wohnzimmer mit Jacuzzi in einem reservierten und angenehmen Rahmen, der rund um die Uhr genutzt werden kann. Das Vorhandensein aller Arten von Vorrichtungen und Installationen macht die Verwirklichung dieser Einrichtungselemente sehr einfach. Alles in allem ist dieser Raum ideal, um Freunde und Familie zu empfangen oder einfach nur, um in völliger Privatsphäre zwischen den Dächern von Mailand Ruhe und Frieden zu genießen. Über den kleinen Balkon der Wohnung gelangt man zur Eingangstür des Hauses, von der aus man in den offenen Wohnbereich gelangt. Auf der linken Seite befindet sich der Küchenbereich mit einem bewohnbaren und schön bepflanzten Balkon. Die Wand verfügt über alle notwendigen Voraussetzungen für die Einrichtung einer Eckküche mit Halbinsel. Rechts vom Eingang befindet sich ein schönes Wohnzimmer mit einem internen Aufzug, der zur großen Terrasse im Obergeschoss führt. Diese Räume sind von großen Fenstern umgeben, die den Innenraum erhellen, der von weichen Nuancen wie dem Weiß der Wände und der Cremefarbe des eleganten Harzes auf dem Boden bestimmt wird. Auf der gleichen Ebene, neben der Küche, befindet sich auch das Badezimmer mit Fenster und Duschkabine. Wenn man die Schwelle des sehr ruhigen Schlafbereichs überschreitet, gelangt man zu zwei sehr hellen Schlafzimmern und einem