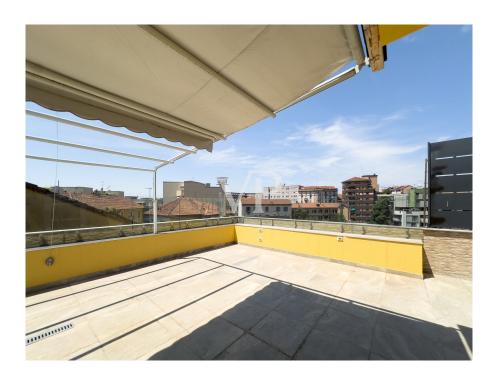

### ??? ????? ????????

In der Giulio Belinzaghi Strasse, im Herzen von "Isola Center", einem der begehrtesten und elegantesten Viertel von Mailand, bieten wir exklusiv eine außergewöhnliche Immobilie mit großer Terrasse zum Verkauf an. Die Wohnung wurde vor kurzem mit hochwertigen Materialien renoviert und genießt eine sehr begehrte Südlage. Das Gebäude, das in einer ruhigen und sicheren Straße liegt, wurde vor kurzem renoviert und einige Zusatzarbeiten befinden sich in der Endphase. Der Eingriff hat dem Gebäude ein modernes und gepflegtes Aussehen verliehen. Das Gebäude befindet sich in einem Innenhof zur Straße hin, was zusätzliche Privatsphäre darstellt, weit weg von jeglichem Lärm und Schadstoffen der Stadt, was es zu einer kompletten Oase der Ruhe macht. Diese Wohnung stellt eine wirklich einzigartige Gelegenheit für diejenigen dar, die im Herzen von Mailand in einem exklusiven Kontext leben möchten, der aus wenigen Wohneinheiten besteht, die alle Annehmlichkeiten und Dienstleistungen zur Verfügung haben. Das Haus ist in perfektem Zustand. Im Inneren dieser Immobilie verbinden sich Raum, Klasse und Vielseitigkeit mit dem Vorhandensein der großen Terrasse im Obergeschoss, die direkt vom Aufzug innerhalb der Wohnung aus zugänglich ist. Dieses Detail, ein Element der Einzigartigkeit und des extremen Komforts, macht die Terrasse zu einem integralen Bestandteil der Wohnung und macht sie das ganze Jahr über bewohnbar. Die große Terrasse ist in der Tat äußerst vielseitig, je nach Bedarf kann sie ein Solarium oder ein Spielplatz für Kinder sein, ein elegantes grünes Refugium indem man eine Pergola oder ein biodynamisches Gewächshaus errichtet. Ein repräsentatives Wohnzimmer mit Jacuzzi in einem reservierten und angenehmen Rahmen, der rund um die Uhr genutzt werden kann. Das Vorhandensein aller Arten von Vorrichtungen und Installationen macht die Verwirklichung dieser Einrichtungselemente sehr einfach. Alles in allem ist dieser Raum ideal, um Freunde und Familie zu empfangen oder einfach nur, um in völliger Privatsphäre zwischen den Dächern von Mailand Ruhe und Frieden zu genießen. Über den kleinen Balkon der Wohnung gelangt man zur Eingangstür des Hauses, von der aus man in den offenen Wohnbereich gelangt. Auf der linken Seite befindet sich der Küchenbereich mit einem bewohnbaren und schön bepflanzten Balkon. Die Wand verfügt über alle notwendigen Voraussetzungen für die Einrichtung einer Eckküche mit Halbinsel. Rechts vom Eingang befindet sich ein schönes Wohnzimmer mit einem internen Aufzug, der zur großen Terrasse im Obergeschoss führt. Diese Räume sind von großen Fenstern umgeben, die den Innenraum erhellen, der von weichen Nuancen wie dem Weiß der Wände und der Cremefarbe des eleganten Harzes auf dem Boden bestimmt wird. Auf der gleichen Ebene, neben der Küche, befindet sich auch das Badezimmer mit Fenster und Duschkabine. Wenn man die Schwelle des sehr ruhigen Schlafbereichs überschreitet, gelangt man zu zwei sehr hellen Schlafzimmern und einem