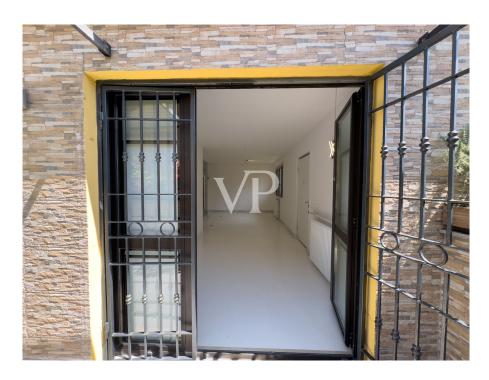

### ??? ????? ????????

In der Giulio Belinzaghi Strasse, im Herzen von "Isola Center", einem der begehrtesten und elegantesten Viertel von Mailand, bieten wir exklusiv eine außergewöhnliche Immobilie mit großer Terrasse zum Verkauf an. Die Wohnung wurde vor kurzem mit hochwertigen Materialien renoviert und genießt eine sehr begehrte Südlage. Das Gebäude, das in einer ruhigen und sicheren Straße liegt, wurde vor kurzem renoviert und einige Zusatzarbeiten befinden sich in der Endphase. Der Eingriff hat dem Gebäude ein modernes und gepflegtes Aussehen verliehen. Das Gebäude befindet sich in einem Innenhof zur Straße hin, was zusätzliche Privatsphäre darstellt, weit weg von jeglichem Lärm und Schadstoffen der Stadt, was es zu einer kompletten Oase der Ruhe macht. Diese Wohnung stellt eine wirklich einzigartige Gelegenheit für diejenigen dar, die im Herzen von Mailand in einem exklusiven Kontext leben möchten, der aus wenigen Wohneinheiten besteht, die alle Annehmlichkeiten und Dienstleistungen zur Verfügung haben. Das Haus ist in perfektem Zustand. Im Inneren dieser Immobilie verbinden sich Raum, Klasse und Vielseitigkeit mit dem Vorhandensein der großen Terrasse im Obergeschoss, die direkt vom Aufzug innerhalb der Wohnung aus zugänglich ist. Dieses Detail, ein Element der Einzigartigkeit und des extremen Komforts, macht die Terrasse zu einem integralen Bestandteil der Wohnung und macht sie das ganze Jahr über bewohnbar. Die große Terrasse ist in der Tat äußerst vielseitig, je nach Bedarf kann sie ein Solarium oder ein Spielplatz für Kinder sein, ein elegantes grünes Refugium indem man eine Pergola oder ein biodynamisches Gewächshaus errichtet. Ein repräsentatives Wohnzimmer mit Jacuzzi in einem reservierten und angenehmen Rahmen, der rund um die Uhr genutzt werden kann. Das Vorhandensein aller Arten von Vorrichtungen und Installationen macht die Verwirklichung dieser Einrichtungselemente sehr einfach. Alles in allem ist dieser Raum ideal, um Freunde und Familie zu empfangen oder einfach nur, um in völliger Privatsphäre zwischen den Dächern von Mailand Ruhe und Frieden zu genießen. Über den kleinen Balkon der Wohnung gelangt man zur Eingangstür des Hauses, von der aus man in den offenen Wohnbereich gelangt. Auf der linken Seite befindet sich der Küchenbereich mit einem bewohnbaren und schön bepflanzten Balkon. Die Wand verfügt über alle notwendigen Voraussetzungen für die Einrichtung einer Eckküche mit Halbinsel. Rechts vom Eingang befindet sich ein schönes Wohnzimmer mit einem internen Aufzug, der zur großen Terrasse im Obergeschoss führt. Diese Räume sind von großen Fenstern umgeben, die den Innenraum erhellen, der von weichen Nuancen wie dem Weiß der Wände und der Cremefarbe des eleganten Harzes auf dem Boden bestimmt wird. Auf der gleichen Ebene, neben der Küche, befindet sich auch das Badezimmer mit Fenster und Duschkabine. Wenn man die Schwelle des sehr ruhigen Schlafbereichs überschreitet, gelangt man zu zwei sehr hellen Schlafzimmern und einem