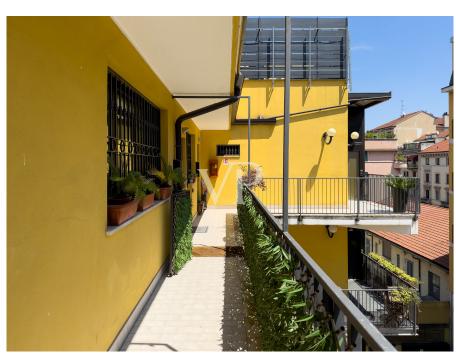

### ??? ????? ????????

In der Giulio Belinzaghi Strasse, im Herzen von "Isola Center", einem der begehrtesten und elegantesten Viertel von Mailand, bieten wir exklusiv eine außergewöhnliche Immobilie mit großer Terrasse zum Verkauf an. Die Wohnung wurde vor kurzem mit hochwertigen Materialien renoviert und genießt eine sehr begehrte Südlage. Das Gebäude, das in einer ruhigen und sicheren Straße liegt, wurde vor kurzem renoviert und einige Zusatzarbeiten befinden sich in der Endphase. Der Eingriff hat dem Gebäude ein modernes und gepflegtes Aussehen verliehen. Das Gebäude befindet sich in einem Innenhof zur Straße hin, was zusätzliche Privatsphäre darstellt, weit weg von jeglichem Lärm und Schadstoffen der Stadt, was es zu einer kompletten Oase der Ruhe macht. Diese Wohnung stellt eine wirklich einzigartige Gelegenheit für diejenigen dar, die im Herzen von Mailand in einem exklusiven Kontext leben möchten, der aus wenigen Wohneinheiten besteht, die alle Annehmlichkeiten und Dienstleistungen zur Verfügung haben. Das Haus ist in perfektem Zustand. Im Inneren dieser Immobilie verbinden sich Raum, Klasse und Vielseitigkeit mit dem Vorhandensein der großen Terrasse im Obergeschoss, die direkt vom Aufzug innerhalb der Wohnung aus zugänglich ist. Dieses Detail, ein Element der Einzigartigkeit und des extremen Komforts, macht die Terrasse zu einem integralen Bestandteil der Wohnung und macht sie das ganze Jahr über bewohnbar. Die große Terrasse ist in der Tat äußerst vielseitig, je nach Bedarf kann sie ein Solarium oder ein Spielplatz für Kinder sein, ein elegantes grünes Refugium indem man eine Pergola oder ein biodynamisches Gewächshaus errichtet. Ein repräsentatives Wohnzimmer mit Jacuzzi in einem reservierten und angenehmen Rahmen, der rund um die Uhr genutzt werden kann. Das Vorhandensein aller Arten von Vorrichtungen und Installationen macht die Verwirklichung dieser Einrichtungselemente sehr einfach. Alles in allem ist dieser Raum ideal, um Freunde und Familie zu empfangen oder einfach nur, um in völliger Privatsphäre zwischen den Dächern von Mailand Ruhe und Frieden zu genießen. Über den kleinen Balkon der Wohnung gelangt man zur Eingangstür des Hauses, von der aus man in den offenen Wohnbereich gelangt. Auf der linken Seite befindet sich der Küchenbereich mit einem bewohnbaren und schön bepflanzten Balkon. Die Wand verfügt über alle notwendigen Voraussetzungen für die Einrichtung einer Eckküche mit Halbinsel. Rechts vom Eingang befindet sich ein schönes Wohnzimmer mit einem internen Aufzug, der zur großen Terrasse im Obergeschoss führt. Diese Räume sind von großen Fenstern umgeben, die den Innenraum erhellen, der von weichen Nuancen wie dem Weiß der Wände und der Cremefarbe des eleganten Harzes auf dem Boden bestimmt wird. Auf der gleichen Ebene, neben der Küche, befindet sich auch das Badezimmer mit Fenster und Duschkabine. Wenn man die Schwelle des sehr ruhigen Schlafbereichs überschreitet, gelangt man zu zwei sehr hellen Schlafzimmern und einem