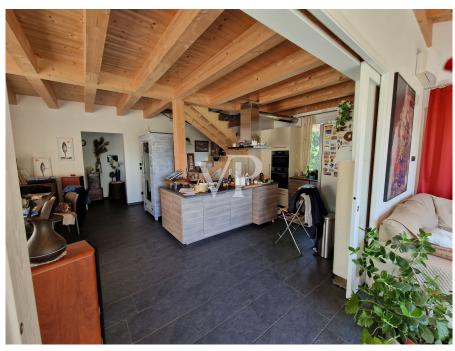

### ??? ????? ????????

Von Pisa aus gelangt man über die historische, von Bäumen gesäumte Brennerstraße, die das Land in Richtung Lucca durchquert, vorbei am kleinen Bahnhof von San Giuliano Terme in einen kleinen ländlichen Weiler, in dem sich das zum Verkauf angebotene Gebäude befindet. Das vor kurzem errichtete Haus, das gemäß den Vorschriften für umweltfreundliches Bauen ganz aus Holz gebaut wurde, ist vom toskanischen Bauernhaus inspiriert, das im Gegensatz zu diesem dank der neuen Technologien große Glasöffnungen zum Garten hin vorsieht. So kann man die unbestreitbare Schönheit der Landschaft von innen bewundern, in der Pflanzen, Blumen und der Himmel die Hauptdarsteller eines immer gleichen Bildes sind. Das zweistöckige Gebäude ist von einem gepflegten Garten umgeben, der mit einem Bewässerungssystem ausgestattet ist, reich an Zierpflanzen, in dem es möglich ist, unter Einhaltung der Vorschriften einen privaten Swimmingpool und eine Beschattungsstruktur zum Schutz der Autos anzulegen. Im Erdgeschoss befindet sich ein heller, offener Raum, der als Wohn-Esszimmer genutzt wird, mit einer modernen, offenen Küche, neben der sich die Holztreppe befindet, die in das Obergeschoss führt, während ein Flur den Rest der Etage vom Hauptschlafzimmer mit begehbaren Schränken und einem großen Badezimmer mit Dusche trennt. Im ersten Stock befinden sich vier Schlafzimmer, von denen zwei über ein eigenes Badezimmer verfügen, und ein gemeinsames Badezimmer für die übrigen Schlafzimmer. Im Inneren verschönern die horizontale Holzstruktur und die exzellenten Oberflächen wie die Böden aus Feinsteinzeug, die Holzböden in den Schlafzimmern, die venezianische Stuckverkleidung in den Bädern und die zertifizierten PVC-Fenster mit Doppelverglasung diese einzigartige Wohnung.