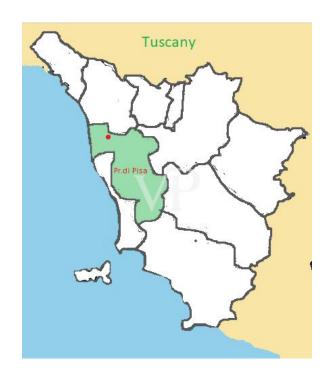

#### San Giuliano Terme - Toscana

### ??????????? ??? ???????

FOTOVOLTAIKANLAGE WÄRMEPUMPE FOTOVOLTAIK-DACHANLAGE ALARMSYSTEM PHYTO-KLÄRANLAGE

??? ??? ??? ?????????

San Giuliano Terme ist eine Stadt in der Provinz Pisa, Toskana, Italien, nur 10 km vom internationalen Flughafen Gailile Galiei entfernt, nahe der tyrrhenischen Küste, auf halbem Weg zwischen den historischen Kunststädten Pisa und Lucca. Aufgrund seiner Lage ist San Giuliano-Terme über den Flughafen Pisa und die wichtigsten regionalen Straßen leicht zu erreichen und somit ein idealer Ausgangspunkt für die Erkundung der westlichen Toskana. San Giuliano hat antike Ursprünge, die bis in die Römerzeit zurückreichen, und ist weltweit für seine Thermalquellen bekannt, die seit der Römerzeit zu Heil- und Thermalzwecken genutzt werden. Nicht minder wichtig ist die Nähe des Naturparks Migliarino San Rossore Massaciuccoli, der sich hervorragend für Ausflüge zu Fuß, mit dem Fahrrad oder zu Pferd eignet und die Stadt Torre del Lago Puccini: berühmt als Sommerresidenz des Komponisten Giacomo Puccini, wo jeden Sommer am See Festivals und Aufführungen stattfinden, die seiner Musik gewidmet sind. Wie in der gesamten Toskana gibt es auch in San Giuliano kulinarische und weinkundliche Attraktionen, bei denen die Besucher charakteristische Fleisch- oder Fischgerichte in Begleitung von ausgezeichneten lokalen Spezialitäten probieren können.