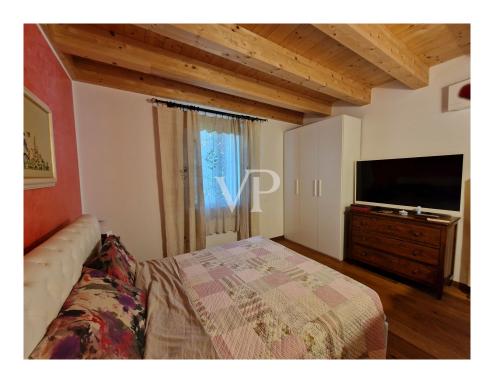

### ??? ????? ????????

Von Pisa aus gelangt man über die historische, von Bäumen gesäumte Brennerstraße, die das Land in Richtung Lucca durchquert, vorbei am kleinen Bahnhof von San Giuliano Terme in einen kleinen ländlichen Weiler, in dem sich das zum Verkauf angebotene Gebäude befindet. Das vor kurzem errichtete Haus, das gemäß den Vorschriften für umweltfreundliches Bauen ganz aus Holz gebaut wurde, ist vom toskanischen Bauernhaus inspiriert, das im Gegensatz zu diesem dank der neuen Technologien große Glasöffnungen zum Garten hin vorsieht. So kann man die unbestreitbare Schönheit der Landschaft von innen bewundern, in der Pflanzen, Blumen und der Himmel die Hauptdarsteller eines immer gleichen Bildes sind. Das zweistöckige Gebäude ist von einem gepflegten Garten umgeben, der mit einem Bewässerungssystem ausgestattet ist, reich an Zierpflanzen, in dem es möglich ist, unter Einhaltung der Vorschriften einen privaten Swimmingpool und eine Beschattungsstruktur zum Schutz der Autos anzulegen. Im Erdgeschoss befindet sich ein heller, offener Raum, der als Wohn-Esszimmer genutzt wird, mit einer modernen, offenen Küche, neben der sich die Holztreppe befindet, die in das Obergeschoss führt, während ein Flur den Rest der Etage vom Hauptschlafzimmer mit begehbaren Schränken und einem großen Badezimmer mit Dusche trennt. Im ersten Stock befinden sich vier Schlafzimmer, von denen zwei über ein eigenes Badezimmer verfügen, und ein gemeinsames Badezimmer für die übrigen Schlafzimmer. Im Inneren verschönern die horizontale Holzstruktur und die exzellenten Oberflächen wie die Böden aus Feinsteinzeug, die Holzböden in den Schlafzimmern, die venezianische Stuckverkleidung in den Bädern und die zertifizierten PVC-Fenster mit Doppelverglasung diese einzigartige Wohnung.