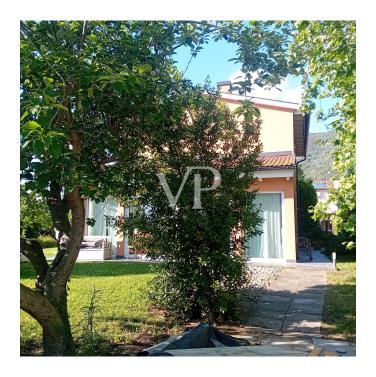

### ??? ????? ????????

Von Pisa aus gelangt man über die historische, von Bäumen gesäumte Brennerstraße, die das Land in Richtung Lucca durchquert, vorbei am kleinen Bahnhof von San Giuliano Terme in einen kleinen ländlichen Weiler, in dem sich das zum Verkauf angebotene Gebäude befindet. Das vor kurzem errichtete Haus, das gemäß den Vorschriften für umweltfreundliches Bauen ganz aus Holz gebaut wurde, ist vom toskanischen Bauernhaus inspiriert, das im Gegensatz zu diesem dank der neuen Technologien große Glasöffnungen zum Garten hin vorsieht. So kann man die unbestreitbare Schönheit der Landschaft von innen bewundern, in der Pflanzen, Blumen und der Himmel die Hauptdarsteller eines immer gleichen Bildes sind. Das zweistöckige Gebäude ist von einem gepflegten Garten umgeben, der mit einem Bewässerungssystem ausgestattet ist, reich an Zierpflanzen, in dem es möglich ist, unter Einhaltung der Vorschriften einen privaten Swimmingpool und eine Beschattungsstruktur zum Schutz der Autos anzulegen. Im Erdgeschoss befindet sich ein heller, offener Raum, der als Wohn-Esszimmer genutzt wird, mit einer modernen, offenen Küche, neben der sich die Holztreppe befindet, die in das Obergeschoss führt, während ein Flur den Rest der Etage vom Hauptschlafzimmer mit begehbaren Schränken und einem großen Badezimmer mit Dusche trennt. Im ersten Stock befinden sich vier Schlafzimmer, von denen zwei über ein eigenes Badezimmer verfügen, und ein gemeinsames Badezimmer für die übrigen Schlafzimmer. Im Inneren verschönern die horizontale Holzstruktur und die exzellenten Oberflächen wie die Böden aus Feinsteinzeug, die Holzböden in den Schlafzimmern, die venezianische Stuckverkleidung in den Bädern und die zertifizierten PVC-Fenster mit Doppelverglasung diese einzigartige Wohnung.