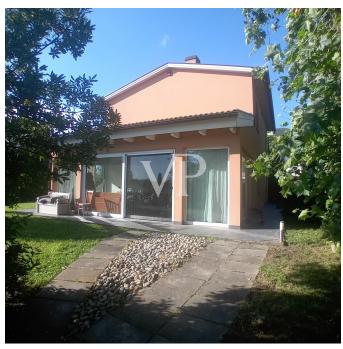

### ??? ????? ????????

Von Pisa aus gelangt man über die historische, von Bäumen gesäumte Brennerstraße, die das Land in Richtung Lucca durchquert, vorbei am kleinen Bahnhof von San Giuliano Terme in einen kleinen ländlichen Weiler, in dem sich das zum Verkauf angebotene Gebäude befindet. Das vor kurzem errichtete Haus, das gemäß den Vorschriften für umweltfreundliches Bauen ganz aus Holz gebaut wurde, ist vom toskanischen Bauernhaus inspiriert, das im Gegensatz zu diesem dank der neuen Technologien große Glasöffnungen zum Garten hin vorsieht. So kann man die unbestreitbare Schönheit der Landschaft von innen bewundern, in der Pflanzen, Blumen und der Himmel die Hauptdarsteller eines immer gleichen Bildes sind. Das zweistöckige Gebäude ist von einem gepflegten Garten umgeben, der mit einem Bewässerungssystem ausgestattet ist, reich an Zierpflanzen, in dem es möglich ist, unter Einhaltung der Vorschriften einen privaten Swimmingpool und eine Beschattungsstruktur zum Schutz der Autos anzulegen. Im Erdgeschoss befindet sich ein heller, offener Raum, der als Wohn-Esszimmer genutzt wird, mit einer modernen, offenen Küche, neben der sich die Holztreppe befindet, die in das Obergeschoss führt, während ein Flur den Rest der Etage vom Hauptschlafzimmer mit begehbaren Schränken und einem großen Badezimmer mit Dusche trennt. Im ersten Stock befinden sich vier Schlafzimmer, von denen zwei über ein eigenes Badezimmer verfügen, und ein gemeinsames Badezimmer für die übrigen Schlafzimmer. Im Inneren verschönern die horizontale Holzstruktur und die exzellenten Oberflächen wie die Böden aus Feinsteinzeug, die Holzböden in den Schlafzimmern, die venezianische Stuckverkleidung in den Bädern und die zertifizierten PVC-Fenster mit Doppelverglasung diese einzigartige Wohnung.