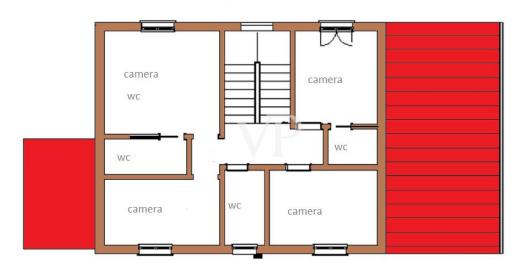

### piano primo

### ??? ????? ????????

Von Pisa aus gelangt man über die historische, von Bäumen gesäumte Brennerstraße, die das Land in Richtung Lucca durchquert, vorbei am kleinen Bahnhof von San Giuliano Terme in einen kleinen ländlichen Weiler, in dem sich das zum Verkauf angebotene Gebäude befindet. Das vor kurzem errichtete Haus, das gemäß den Vorschriften für umweltfreundliches Bauen ganz aus Holz gebaut wurde, ist vom toskanischen Bauernhaus inspiriert, das im Gegensatz zu diesem dank der neuen Technologien große Glasöffnungen zum Garten hin vorsieht. So kann man die unbestreitbare Schönheit der Landschaft von innen bewundern, in der Pflanzen, Blumen und der Himmel die Hauptdarsteller eines immer gleichen Bildes sind. Das zweistöckige Gebäude ist von einem gepflegten Garten umgeben, der mit einem Bewässerungssystem ausgestattet ist, reich an Zierpflanzen, in dem es möglich ist, unter Einhaltung der Vorschriften einen privaten Swimmingpool und eine Beschattungsstruktur zum Schutz der Autos anzulegen. Im Erdgeschoss befindet sich ein heller, offener Raum, der als Wohn-Esszimmer genutzt wird, mit einer modernen, offenen Küche, neben der sich die Holztreppe befindet, die in das Obergeschoss führt, während ein Flur den Rest der Etage vom Hauptschlafzimmer mit begehbaren Schränken und einem großen Badezimmer mit Dusche trennt. Im ersten Stock befinden sich vier Schlafzimmer, von denen zwei über ein eigenes Badezimmer verfügen, und ein gemeinsames Badezimmer für die übrigen Schlafzimmer. Im Inneren verschönern die horizontale Holzstruktur und die exzellenten Oberflächen wie die Böden aus Feinsteinzeug, die Holzböden in den Schlafzimmern, die venezianische Stuckverkleidung in den Bädern und die zertifizierten PVC-Fenster mit Doppelverglasung diese einzigartige Wohnung.