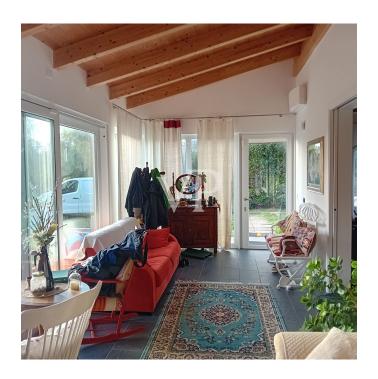

### ??? ????? ????????

Von Pisa aus gelangt man über die historische, von Bäumen gesäumte Brennerstraße, die das Land in Richtung Lucca durchquert, vorbei am kleinen Bahnhof von San Giuliano Terme in einen kleinen ländlichen Weiler, in dem sich das zum Verkauf angebotene Gebäude befindet. Das vor kurzem errichtete Haus, das gemäß den Vorschriften für umweltfreundliches Bauen ganz aus Holz gebaut wurde, ist vom toskanischen Bauernhaus inspiriert, das im Gegensatz zu diesem dank der neuen Technologien große Glasöffnungen zum Garten hin vorsieht. So kann man die unbestreitbare Schönheit der Landschaft von innen bewundern, in der Pflanzen, Blumen und der Himmel die Hauptdarsteller eines immer gleichen Bildes sind. Das zweistöckige Gebäude ist von einem gepflegten Garten umgeben, der mit einem Bewässerungssystem ausgestattet ist, reich an Zierpflanzen, in dem es möglich ist, unter Einhaltung der Vorschriften einen privaten Swimmingpool und eine Beschattungsstruktur zum Schutz der Autos anzulegen. Im Erdgeschoss befindet sich ein heller, offener Raum, der als Wohn-Esszimmer genutzt wird, mit einer modernen, offenen Küche, neben der sich die Holztreppe befindet, die in das Obergeschoss führt, während ein Flur den Rest der Etage vom Hauptschlafzimmer mit begehbaren Schränken und einem großen Badezimmer mit Dusche trennt. Im ersten Stock befinden sich vier Schlafzimmer, von denen zwei über ein eigenes Badezimmer verfügen, und ein gemeinsames Badezimmer für die übrigen Schlafzimmer. Im Inneren verschönern die horizontale Holzstruktur und die exzellenten Oberflächen wie die Böden aus Feinsteinzeug, die Holzböden in den Schlafzimmern, die venezianische Stuckverkleidung in den Bädern und die zertifizierten PVC-Fenster mit Doppelverglasung diese einzigartige Wohnung.