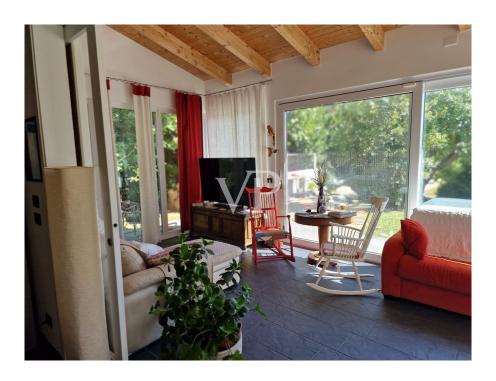

### ??? ????? ????????

Von Pisa aus gelangt man über die historische, von Bäumen gesäumte Brennerstraße, die das Land in Richtung Lucca durchquert, vorbei am kleinen Bahnhof von San Giuliano Terme in einen kleinen ländlichen Weiler, in dem sich das zum Verkauf angebotene Gebäude befindet. Das vor kurzem errichtete Haus, das gemäß den Vorschriften für umweltfreundliches Bauen ganz aus Holz gebaut wurde, ist vom toskanischen Bauernhaus inspiriert, das im Gegensatz zu diesem dank der neuen Technologien große Glasöffnungen zum Garten hin vorsieht. So kann man die unbestreitbare Schönheit der Landschaft von innen bewundern, in der Pflanzen, Blumen und der Himmel die Hauptdarsteller eines immer gleichen Bildes sind. Das zweistöckige Gebäude ist von einem gepflegten Garten umgeben, der mit einem Bewässerungssystem ausgestattet ist, reich an Zierpflanzen, in dem es möglich ist, unter Einhaltung der Vorschriften einen privaten Swimmingpool und eine Beschattungsstruktur zum Schutz der Autos anzulegen. Im Erdgeschoss befindet sich ein heller, offener Raum, der als Wohn-Esszimmer genutzt wird, mit einer modernen, offenen Küche, neben der sich die Holztreppe befindet, die in das Obergeschoss führt, während ein Flur den Rest der Etage vom Hauptschlafzimmer mit begehbaren Schränken und einem großen Badezimmer mit Dusche trennt. Im ersten Stock befinden sich vier Schlafzimmer, von denen zwei über ein eigenes Badezimmer verfügen, und ein gemeinsames Badezimmer für die übrigen Schlafzimmer. Im Inneren verschönern die horizontale Holzstruktur und die exzellenten Oberflächen wie die Böden aus Feinsteinzeug, die Holzböden in den Schlafzimmern, die venezianische Stuckverkleidung in den Bädern und die zertifizierten PVC-Fenster mit Doppelverglasung diese einzigartige Wohnung.