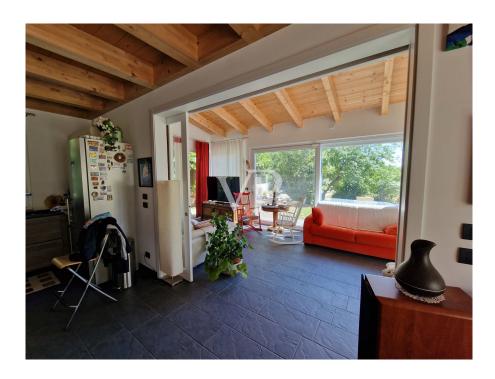

### ??? ????? ????????

Von Pisa aus gelangt man über die historische, von Bäumen gesäumte Brennerstraße, die das Land in Richtung Lucca durchquert, vorbei am kleinen Bahnhof von San Giuliano Terme in einen kleinen ländlichen Weiler, in dem sich das zum Verkauf angebotene Gebäude befindet. Das vor kurzem errichtete Haus, das gemäß den Vorschriften für umweltfreundliches Bauen ganz aus Holz gebaut wurde, ist vom toskanischen Bauernhaus inspiriert, das im Gegensatz zu diesem dank der neuen Technologien große Glasöffnungen zum Garten hin vorsieht. So kann man die unbestreitbare Schönheit der Landschaft von innen bewundern, in der Pflanzen, Blumen und der Himmel die Hauptdarsteller eines immer gleichen Bildes sind. Das zweistöckige Gebäude ist von einem gepflegten Garten umgeben, der mit einem Bewässerungssystem ausgestattet ist, reich an Zierpflanzen, in dem es möglich ist, unter Einhaltung der Vorschriften einen privaten Swimmingpool und eine Beschattungsstruktur zum Schutz der Autos anzulegen. Im Erdgeschoss befindet sich ein heller, offener Raum, der als Wohn-Esszimmer genutzt wird, mit einer modernen, offenen Küche, neben der sich die Holztreppe befindet, die in das Obergeschoss führt, während ein Flur den Rest der Etage vom Hauptschlafzimmer mit begehbaren Schränken und einem großen Badezimmer mit Dusche trennt. Im ersten Stock befinden sich vier Schlafzimmer, von denen zwei über ein eigenes Badezimmer verfügen, und ein gemeinsames Badezimmer für die übrigen Schlafzimmer. Im Inneren verschönern die horizontale Holzstruktur und die exzellenten Oberflächen wie die Böden aus Feinsteinzeug, die Holzböden in den Schlafzimmern, die venezianische Stuckverkleidung in den Bädern und die zertifizierten PVC-Fenster mit Doppelverglasung diese einzigartige Wohnung.