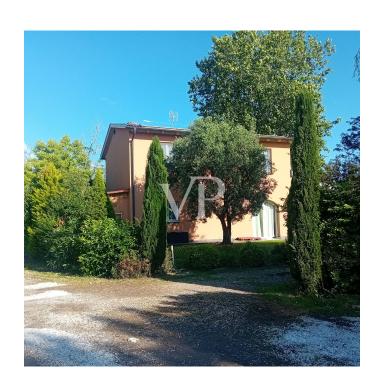

### ??? ????? ????????

Von Pisa aus gelangt man über die historische, von Bäumen gesäumte Brennerstraße, die das Land in Richtung Lucca durchquert, vorbei am kleinen Bahnhof von San Giuliano Terme in einen kleinen ländlichen Weiler, in dem sich das zum Verkauf angebotene Gebäude befindet. Das vor kurzem errichtete Haus, das gemäß den Vorschriften für umweltfreundliches Bauen ganz aus Holz gebaut wurde, ist vom toskanischen Bauernhaus inspiriert, das im Gegensatz zu diesem dank der neuen Technologien große Glasöffnungen zum Garten hin vorsieht. So kann man die unbestreitbare Schönheit der Landschaft von innen bewundern, in der Pflanzen, Blumen und der Himmel die Hauptdarsteller eines immer gleichen Bildes sind. Das zweistöckige Gebäude ist von einem gepflegten Garten umgeben, der mit einem Bewässerungssystem ausgestattet ist, reich an Zierpflanzen, in dem es möglich ist, unter Einhaltung der Vorschriften einen privaten Swimmingpool und eine Beschattungsstruktur zum Schutz der Autos anzulegen. Im Erdgeschoss befindet sich ein heller, offener Raum, der als Wohn-Esszimmer genutzt wird, mit einer modernen, offenen Küche, neben der sich die Holztreppe befindet, die in das Obergeschoss führt, während ein Flur den Rest der Etage vom Hauptschlafzimmer mit begehbaren Schränken und einem großen Badezimmer mit Dusche trennt. Im ersten Stock befinden sich vier Schlafzimmer, von denen zwei über ein eigenes Badezimmer verfügen, und ein gemeinsames Badezimmer für die übrigen Schlafzimmer. Im Inneren verschönern die horizontale Holzstruktur und die exzellenten Oberflächen wie die Böden aus Feinsteinzeug, die Holzböden in den Schlafzimmern, die venezianische Stuckverkleidung in den Bädern und die zertifizierten PVC-Fenster mit Doppelverglasung diese einzigartige Wohnung.