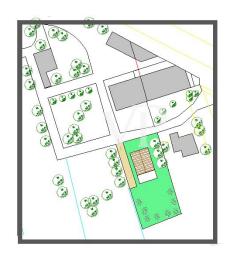

## ?? ???????

Piano terra

### ??? ????? ????????

Von Pisa aus gelangt man über die historische, von Bäumen gesäumte Brennerstraße, die das Land in Richtung Lucca durchquert, vorbei am kleinen Bahnhof von San Giuliano Terme in einen kleinen ländlichen Weiler, in dem sich das zum Verkauf angebotene Gebäude befindet. Das vor kurzem errichtete Haus, das gemäß den Vorschriften für umweltfreundliches Bauen ganz aus Holz gebaut wurde, ist vom toskanischen Bauernhaus inspiriert, das im Gegensatz zu diesem dank der neuen Technologien große Glasöffnungen zum Garten hin vorsieht. So kann man die unbestreitbare Schönheit der Landschaft von innen bewundern, in der Pflanzen, Blumen und der Himmel die Hauptdarsteller eines immer gleichen Bildes sind. Das zweistöckige Gebäude ist von einem gepflegten Garten umgeben, der mit einem Bewässerungssystem ausgestattet ist, reich an Zierpflanzen, in dem es möglich ist, unter Einhaltung der Vorschriften einen privaten Swimmingpool und eine Beschattungsstruktur zum Schutz der Autos anzulegen. Im Erdgeschoss befindet sich ein heller, offener Raum, der als Wohn-Esszimmer genutzt wird, mit einer modernen, offenen Küche, neben der sich die Holztreppe befindet, die in das Obergeschoss führt, während ein Flur den Rest der Etage vom Hauptschlafzimmer mit begehbaren Schränken und einem großen Badezimmer mit Dusche trennt. Im ersten Stock befinden sich vier Schlafzimmer, von denen zwei über ein eigenes Badezimmer verfügen, und ein gemeinsames Badezimmer für die übrigen Schlafzimmer. Im Inneren verschönern die horizontale Holzstruktur und die exzellenten Oberflächen wie die Böden aus Feinsteinzeug, die Holzböden in den Schlafzimmern, die venezianische Stuckverkleidung in den Bädern und die zertifizierten PVC-Fenster mit Doppelverglasung diese einzigartige Wohnung.