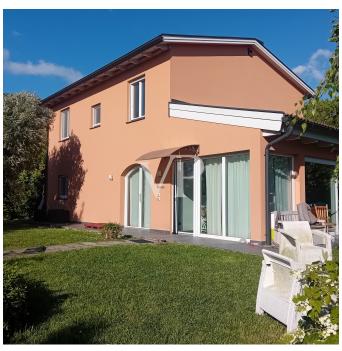

### ??? ????? ????????

Von Pisa aus gelangt man über die historische, von Bäumen gesäumte Brennerstraße, die das Land in Richtung Lucca durchquert, vorbei am kleinen Bahnhof von San Giuliano Terme in einen kleinen ländlichen Weiler, in dem sich das zum Verkauf angebotene Gebäude befindet. Das vor kurzem errichtete Haus, das gemäß den Vorschriften für umweltfreundliches Bauen ganz aus Holz gebaut wurde, ist vom toskanischen Bauernhaus inspiriert, das im Gegensatz zu diesem dank der neuen Technologien große Glasöffnungen zum Garten hin vorsieht. So kann man die unbestreitbare Schönheit der Landschaft von innen bewundern, in der Pflanzen, Blumen und der Himmel die Hauptdarsteller eines immer gleichen Bildes sind. Das zweistöckige Gebäude ist von einem gepflegten Garten umgeben, der mit einem Bewässerungssystem ausgestattet ist, reich an Zierpflanzen, in dem es möglich ist, unter Einhaltung der Vorschriften einen privaten Swimmingpool und eine Beschattungsstruktur zum Schutz der Autos anzulegen. Im Erdgeschoss befindet sich ein heller, offener Raum, der als Wohn-Esszimmer genutzt wird, mit einer modernen, offenen Küche, neben der sich die Holztreppe befindet, die in das Obergeschoss führt, während ein Flur den Rest der Etage vom Hauptschlafzimmer mit begehbaren Schränken und einem großen Badezimmer mit Dusche trennt. Im ersten Stock befinden sich vier Schlafzimmer, von denen zwei über ein eigenes Badezimmer verfügen, und ein gemeinsames Badezimmer für die übrigen Schlafzimmer. Im Inneren verschönern die horizontale Holzstruktur und die exzellenten Oberflächen wie die Böden aus Feinsteinzeug, die Holzböden in den Schlafzimmern, die venezianische Stuckverkleidung in den Bädern und die zertifizierten PVC-Fenster mit Doppelverglasung diese einzigartige Wohnung.