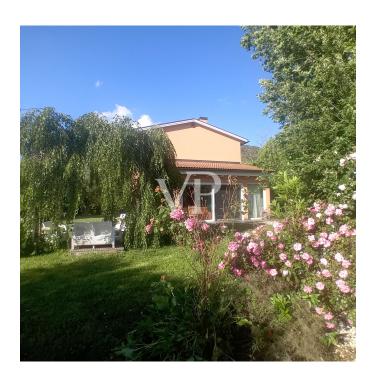

### ??? ????? ????????

Von Pisa aus gelangt man über die historische, von Bäumen gesäumte Brennerstraße, die das Land in Richtung Lucca durchquert, vorbei am kleinen Bahnhof von San Giuliano Terme in einen kleinen ländlichen Weiler, in dem sich das zum Verkauf angebotene Gebäude befindet. Das vor kurzem errichtete Haus, das gemäß den Vorschriften für umweltfreundliches Bauen ganz aus Holz gebaut wurde, ist vom toskanischen Bauernhaus inspiriert, das im Gegensatz zu diesem dank der neuen Technologien große Glasöffnungen zum Garten hin vorsieht. So kann man die unbestreitbare Schönheit der Landschaft von innen bewundern, in der Pflanzen, Blumen und der Himmel die Hauptdarsteller eines immer gleichen Bildes sind. Das zweistöckige Gebäude ist von einem gepflegten Garten umgeben, der mit einem Bewässerungssystem ausgestattet ist, reich an Zierpflanzen, in dem es möglich ist, unter Einhaltung der Vorschriften einen privaten Swimmingpool und eine Beschattungsstruktur zum Schutz der Autos anzulegen. Im Erdgeschoss befindet sich ein heller, offener Raum, der als Wohn-Esszimmer genutzt wird, mit einer modernen, offenen Küche, neben der sich die Holztreppe befindet, die in das Obergeschoss führt, während ein Flur den Rest der Etage vom Hauptschlafzimmer mit begehbaren Schränken und einem großen Badezimmer mit Dusche trennt. Im ersten Stock befinden sich vier Schlafzimmer, von denen zwei über ein eigenes Badezimmer verfügen, und ein gemeinsames Badezimmer für die übrigen Schlafzimmer. Im Inneren verschönern die horizontale Holzstruktur und die exzellenten Oberflächen wie die Böden aus Feinsteinzeug, die Holzböden in den Schlafzimmern, die venezianische Stuckverkleidung in den Bädern und die zertifizierten PVC-Fenster mit Doppelverglasung diese einzigartige Wohnung.