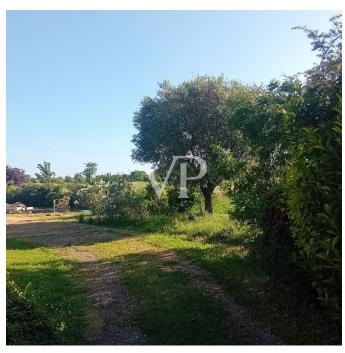

### ??? ????? ????????

Von Pisa aus gelangt man über die historische, von Bäumen gesäumte Brennerstraße, die das Land in Richtung Lucca durchquert, vorbei am kleinen Bahnhof von San Giuliano Terme in einen kleinen ländlichen Weiler, in dem sich das zum Verkauf angebotene Gebäude befindet. Das vor kurzem errichtete Haus, das gemäß den Vorschriften für umweltfreundliches Bauen ganz aus Holz gebaut wurde, ist vom toskanischen Bauernhaus inspiriert, das im Gegensatz zu diesem dank der neuen Technologien große Glasöffnungen zum Garten hin vorsieht. So kann man die unbestreitbare Schönheit der Landschaft von innen bewundern, in der Pflanzen, Blumen und der Himmel die Hauptdarsteller eines immer gleichen Bildes sind. Das zweistöckige Gebäude ist von einem gepflegten Garten umgeben, der mit einem Bewässerungssystem ausgestattet ist, reich an Zierpflanzen, in dem es möglich ist, unter Einhaltung der Vorschriften einen privaten Swimmingpool und eine Beschattungsstruktur zum Schutz der Autos anzulegen. Im Erdgeschoss befindet sich ein heller, offener Raum, der als Wohn-Esszimmer genutzt wird, mit einer modernen, offenen Küche, neben der sich die Holztreppe befindet, die in das Obergeschoss führt, während ein Flur den Rest der Etage vom Hauptschlafzimmer mit begehbaren Schränken und einem großen Badezimmer mit Dusche trennt. Im ersten Stock befinden sich vier Schlafzimmer, von denen zwei über ein eigenes Badezimmer verfügen, und ein gemeinsames Badezimmer für die übrigen Schlafzimmer. Im Inneren verschönern die horizontale Holzstruktur und die exzellenten Oberflächen wie die Böden aus Feinsteinzeug, die Holzböden in den Schlafzimmern, die venezianische Stuckverkleidung in den Bädern und die zertifizierten PVC-Fenster mit Doppelverglasung diese einzigartige Wohnung.