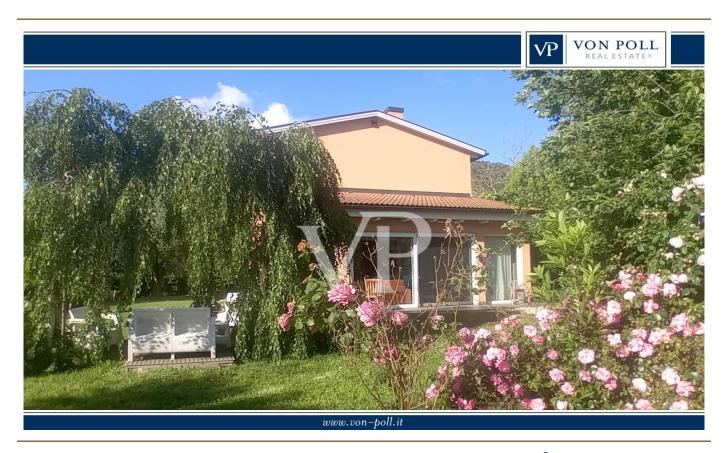

### ??? ????? ????????

Von Pisa aus gelangt man über die historische, von Bäumen gesäumte Brennerstraße, die das Land in Richtung Lucca durchquert, vorbei am kleinen Bahnhof von San Giuliano Terme in einen kleinen ländlichen Weiler, in dem sich das zum Verkauf angebotene Gebäude befindet. Das vor kurzem errichtete Haus, das gemäß den Vorschriften für umweltfreundliches Bauen ganz aus Holz gebaut wurde, ist vom toskanischen Bauernhaus inspiriert, das im Gegensatz zu diesem dank der neuen Technologien große Glasöffnungen zum Garten hin vorsieht. So kann man die unbestreitbare Schönheit der Landschaft von innen bewundern, in der Pflanzen, Blumen und der Himmel die Hauptdarsteller eines immer gleichen Bildes sind. Das zweistöckige Gebäude ist von einem gepflegten Garten umgeben, der mit einem Bewässerungssystem ausgestattet ist, reich an Zierpflanzen, in dem es möglich ist, unter Einhaltung der Vorschriften einen privaten Swimmingpool und eine Beschattungsstruktur zum Schutz der Autos anzulegen. Im Erdgeschoss befindet sich ein heller, offener Raum, der als Wohn-Esszimmer genutzt wird, mit einer modernen, offenen Küche, neben der sich die Holztreppe befindet, die in das Obergeschoss führt, während ein Flur den Rest der Etage vom Hauptschlafzimmer mit begehbaren Schränken und einem großen Badezimmer mit Dusche trennt. Im ersten Stock befinden sich vier Schlafzimmer, von denen zwei über ein eigenes Badezimmer verfügen, und ein gemeinsames Badezimmer für die übrigen Schlafzimmer. Im Inneren verschönern die horizontale Holzstruktur und die exzellenten Oberflächen wie die Böden aus Feinsteinzeug, die Holzböden in den Schlafzimmern, die venezianische Stuckverkleidung in den Bädern und die zertifizierten PVC-Fenster mit Doppelverglasung diese einzigartige Wohnung.