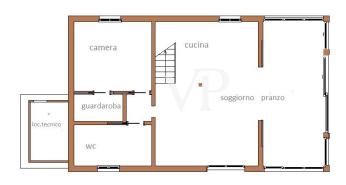

## ?? ???????

Piano terra

### ??? ????? ????????

Von Pisa aus gelangt man über die historische, von Bäumen gesäumte Brennerstraße, die das Land in Richtung Lucca durchquert, vorbei am kleinen Bahnhof von San Giuliano Terme in einen kleinen ländlichen Weiler, in dem sich das zum Verkauf angebotene Gebäude befindet. Das vor kurzem errichtete Haus, das gemäß den Vorschriften für umweltfreundliches Bauen ganz aus Holz gebaut wurde, ist vom toskanischen Bauernhaus inspiriert, das im Gegensatz zu diesem dank der neuen Technologien große Glasöffnungen zum Garten hin vorsieht. So kann man die unbestreitbare Schönheit der Landschaft von innen bewundern, in der Pflanzen, Blumen und der Himmel die Hauptdarsteller eines immer gleichen Bildes sind. Das zweistöckige Gebäude ist von einem gepflegten Garten umgeben, der mit einem Bewässerungssystem ausgestattet ist, reich an Zierpflanzen, in dem es möglich ist, unter Einhaltung der Vorschriften einen privaten Swimmingpool und eine Beschattungsstruktur zum Schutz der Autos anzulegen. Im Erdgeschoss befindet sich ein heller, offener Raum, der als Wohn-Esszimmer genutzt wird, mit einer modernen, offenen Küche, neben der sich die Holztreppe befindet, die in das Obergeschoss führt, während ein Flur den Rest der Etage vom Hauptschlafzimmer mit begehbaren Schränken und einem großen Badezimmer mit Dusche trennt. Im ersten Stock befinden sich vier Schlafzimmer, von denen zwei über ein eigenes Badezimmer verfügen, und ein gemeinsames Badezimmer für die übrigen Schlafzimmer. Im Inneren verschönern die horizontale Holzstruktur und die exzellenten Oberflächen wie die Böden aus Feinsteinzeug, die Holzböden in den Schlafzimmern, die venezianische Stuckverkleidung in den Bädern und die zertifizierten PVC-Fenster mit Doppelverglasung diese einzigartige Wohnung.