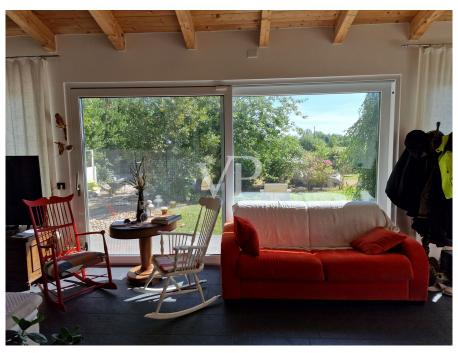

### ??? ????? ????????

Von Pisa aus gelangt man über die historische, von Bäumen gesäumte Brennerstraße, die das Land in Richtung Lucca durchquert, vorbei am kleinen Bahnhof von San Giuliano Terme in einen kleinen ländlichen Weiler, in dem sich das zum Verkauf angebotene Gebäude befindet. Das vor kurzem errichtete Haus, das gemäß den Vorschriften für umweltfreundliches Bauen ganz aus Holz gebaut wurde, ist vom toskanischen Bauernhaus inspiriert, das im Gegensatz zu diesem dank der neuen Technologien große Glasöffnungen zum Garten hin vorsieht. So kann man die unbestreitbare Schönheit der Landschaft von innen bewundern, in der Pflanzen, Blumen und der Himmel die Hauptdarsteller eines immer gleichen Bildes sind. Das zweistöckige Gebäude ist von einem gepflegten Garten umgeben, der mit einem Bewässerungssystem ausgestattet ist, reich an Zierpflanzen, in dem es möglich ist, unter Einhaltung der Vorschriften einen privaten Swimmingpool und eine Beschattungsstruktur zum Schutz der Autos anzulegen. Im Erdgeschoss befindet sich ein heller, offener Raum, der als Wohn-Esszimmer genutzt wird, mit einer modernen, offenen Küche, neben der sich die Holztreppe befindet, die in das Obergeschoss führt, während ein Flur den Rest der Etage vom Hauptschlafzimmer mit begehbaren Schränken und einem großen Badezimmer mit Dusche trennt. Im ersten Stock befinden sich vier Schlafzimmer, von denen zwei über ein eigenes Badezimmer verfügen, und ein gemeinsames Badezimmer für die übrigen Schlafzimmer. Im Inneren verschönern die horizontale Holzstruktur und die exzellenten Oberflächen wie die Böden aus Feinsteinzeug, die Holzböden in den Schlafzimmern, die venezianische Stuckverkleidung in den Bädern und die zertifizierten PVC-Fenster mit Doppelverglasung diese einzigartige Wohnung.