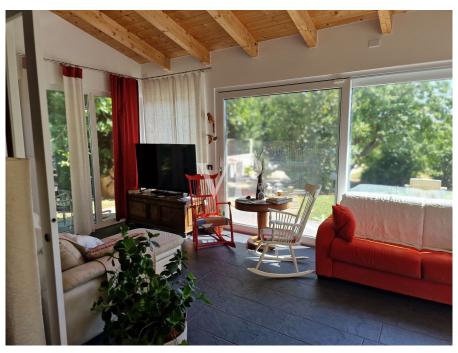

### ??? ????? ????????

Von Pisa aus gelangt man über die historische, von Bäumen gesäumte Brennerstraße, die das Land in Richtung Lucca durchquert, vorbei am kleinen Bahnhof von San Giuliano Terme in einen kleinen ländlichen Weiler, in dem sich das zum Verkauf angebotene Gebäude befindet. Das vor kurzem errichtete Haus, das gemäß den Vorschriften für umweltfreundliches Bauen ganz aus Holz gebaut wurde, ist vom toskanischen Bauernhaus inspiriert, das im Gegensatz zu diesem dank der neuen Technologien große Glasöffnungen zum Garten hin vorsieht. So kann man die unbestreitbare Schönheit der Landschaft von innen bewundern, in der Pflanzen, Blumen und der Himmel die Hauptdarsteller eines immer gleichen Bildes sind. Das zweistöckige Gebäude ist von einem gepflegten Garten umgeben, der mit einem Bewässerungssystem ausgestattet ist, reich an Zierpflanzen, in dem es möglich ist, unter Einhaltung der Vorschriften einen privaten Swimmingpool und eine Beschattungsstruktur zum Schutz der Autos anzulegen. Im Erdgeschoss befindet sich ein heller, offener Raum, der als Wohn-Esszimmer genutzt wird, mit einer modernen, offenen Küche, neben der sich die Holztreppe befindet, die in das Obergeschoss führt, während ein Flur den Rest der Etage vom Hauptschlafzimmer mit begehbaren Schränken und einem großen Badezimmer mit Dusche trennt. Im ersten Stock befinden sich vier Schlafzimmer, von denen zwei über ein eigenes Badezimmer verfügen, und ein gemeinsames Badezimmer für die übrigen Schlafzimmer. Im Inneren verschönern die horizontale Holzstruktur und die exzellenten Oberflächen wie die Böden aus Feinsteinzeug, die Holzböden in den Schlafzimmern, die venezianische Stuckverkleidung in den Bädern und die zertifizierten PVC-Fenster mit Doppelverglasung diese einzigartige Wohnung.