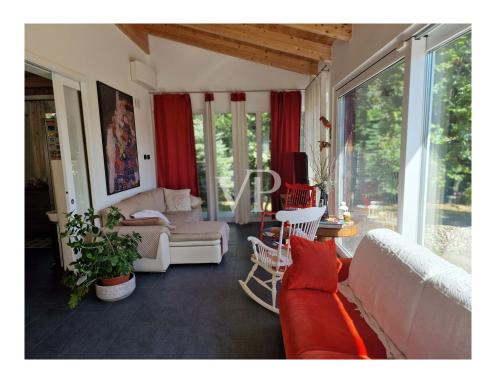

### ??? ????? ????????

Von Pisa aus gelangt man über die historische, von Bäumen gesäumte Brennerstraße, die das Land in Richtung Lucca durchquert, vorbei am kleinen Bahnhof von San Giuliano Terme in einen kleinen ländlichen Weiler, in dem sich das zum Verkauf angebotene Gebäude befindet. Das vor kurzem errichtete Haus, das gemäß den Vorschriften für umweltfreundliches Bauen ganz aus Holz gebaut wurde, ist vom toskanischen Bauernhaus inspiriert, das im Gegensatz zu diesem dank der neuen Technologien große Glasöffnungen zum Garten hin vorsieht. So kann man die unbestreitbare Schönheit der Landschaft von innen bewundern, in der Pflanzen, Blumen und der Himmel die Hauptdarsteller eines immer gleichen Bildes sind. Das zweistöckige Gebäude ist von einem gepflegten Garten umgeben, der mit einem Bewässerungssystem ausgestattet ist, reich an Zierpflanzen, in dem es möglich ist, unter Einhaltung der Vorschriften einen privaten Swimmingpool und eine Beschattungsstruktur zum Schutz der Autos anzulegen. Im Erdgeschoss befindet sich ein heller, offener Raum, der als Wohn-Esszimmer genutzt wird, mit einer modernen, offenen Küche, neben der sich die Holztreppe befindet, die in das Obergeschoss führt, während ein Flur den Rest der Etage vom Hauptschlafzimmer mit begehbaren Schränken und einem großen Badezimmer mit Dusche trennt. Im ersten Stock befinden sich vier Schlafzimmer, von denen zwei über ein eigenes Badezimmer verfügen, und ein gemeinsames Badezimmer für die übrigen Schlafzimmer. Im Inneren verschönern die horizontale Holzstruktur und die exzellenten Oberflächen wie die Böden aus Feinsteinzeug, die Holzböden in den Schlafzimmern, die venezianische Stuckverkleidung in den Bädern und die zertifizierten PVC-Fenster mit Doppelverglasung diese einzigartige Wohnung.