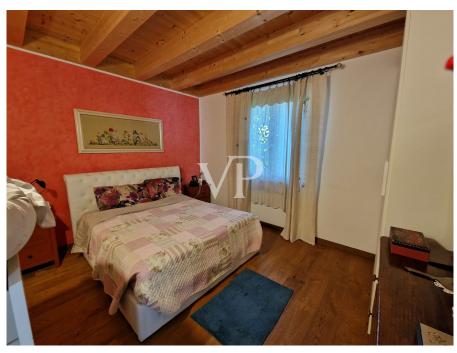

### ??? ????? ????????

Von Pisa aus gelangt man über die historische, von Bäumen gesäumte Brennerstraße, die das Land in Richtung Lucca durchquert, vorbei am kleinen Bahnhof von San Giuliano Terme in einen kleinen ländlichen Weiler, in dem sich das zum Verkauf angebotene Gebäude befindet. Das vor kurzem errichtete Haus, das gemäß den Vorschriften für umweltfreundliches Bauen ganz aus Holz gebaut wurde, ist vom toskanischen Bauernhaus inspiriert, das im Gegensatz zu diesem dank der neuen Technologien große Glasöffnungen zum Garten hin vorsieht. So kann man die unbestreitbare Schönheit der Landschaft von innen bewundern, in der Pflanzen, Blumen und der Himmel die Hauptdarsteller eines immer gleichen Bildes sind. Das zweistöckige Gebäude ist von einem gepflegten Garten umgeben, der mit einem Bewässerungssystem ausgestattet ist, reich an Zierpflanzen, in dem es möglich ist, unter Einhaltung der Vorschriften einen privaten Swimmingpool und eine Beschattungsstruktur zum Schutz der Autos anzulegen. Im Erdgeschoss befindet sich ein heller, offener Raum, der als Wohn-Esszimmer genutzt wird, mit einer modernen, offenen Küche, neben der sich die Holztreppe befindet, die in das Obergeschoss führt, während ein Flur den Rest der Etage vom Hauptschlafzimmer mit begehbaren Schränken und einem großen Badezimmer mit Dusche trennt. Im ersten Stock befinden sich vier Schlafzimmer, von denen zwei über ein eigenes Badezimmer verfügen, und ein gemeinsames Badezimmer für die übrigen Schlafzimmer. Im Inneren verschönern die horizontale Holzstruktur und die exzellenten Oberflächen wie die Böden aus Feinsteinzeug, die Holzböden in den Schlafzimmern, die venezianische Stuckverkleidung in den Bädern und die zertifizierten PVC-Fenster mit Doppelverglasung diese einzigartige Wohnung.