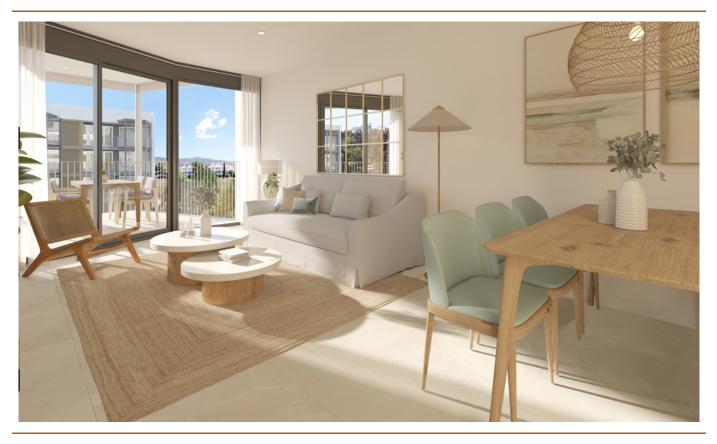

### ??? ????? ????????

NESEA I Das Apartment bietet ein komfortables Zuhause mit einer Wohnfläche von etwa 79 m<sup>2</sup> und einer überdachten Terrasse von ca. 19 m<sup>2</sup>. Es umfasst 2 Schlafzimmer, 2 Bäder sowie ein einladendes Wohn- und Esszimmer. Die doppelverglasten Fenster sorgen dafür, dass Sie ungestört von Außengeräuschen entspannen können. Zu den weiteren Ausstattungsmerkmalen gehören Feinsteinzeugfliesen, Einbauschränke, Rollläden, moderne Küchengeräte, ein Parkplatz und ein separater Abstellraum. Es besteht die Möglichkeit, gegen Aufpreis zusätzliche oder alternative Ausstattungen zu erwerben. Die innovative und energieeffiziente Anlage entspricht den neuesten Standards und bietet Annehmlichkeiten wie einen Salzwasserpool, ein Kinderbecken und einen Fitnessraum. Der sorgfältig gestaltete Gemeinschaftsgarten lädt zum Sonnenbaden und Entspannen ein. Ein großer Vorteil ist die barrierefreie Zugänglichkeit, die von den Gemeinschaftsbereichen bis zu den Apartments reicht. Neubau-Immobilien auf Mallorca sind eine wertvolle Investition in Ihre Zukunft.