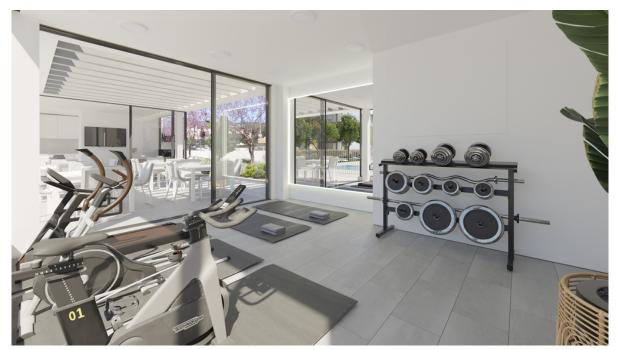

### ??? ????? ????????

NESEA I Das Apartment bietet ein komfortables Zuhause mit einer Wohnfläche von etwa 79 m<sup>2</sup> und einer überdachten Terrasse von ca. 19 m<sup>2</sup>. Es umfasst 2 Schlafzimmer, 2 Bäder sowie ein einladendes Wohn- und Esszimmer. Die doppelverglasten Fenster sorgen dafür, dass Sie ungestört von Außengeräuschen entspannen können. Zu den weiteren Ausstattungsmerkmalen gehören Feinsteinzeugfliesen, Einbauschränke, Rollläden, moderne Küchengeräte, ein Parkplatz und ein separater Abstellraum. Es besteht die Möglichkeit, gegen Aufpreis zusätzliche oder alternative Ausstattungen zu erwerben. Die innovative und energieeffiziente Anlage entspricht den neuesten Standards und bietet Annehmlichkeiten wie einen Salzwasserpool, ein Kinderbecken und einen Fitnessraum. Der sorgfältig gestaltete Gemeinschaftsgarten lädt zum Sonnenbaden und Entspannen ein. Ein großer Vorteil ist die barrierefreie Zugänglichkeit, die von den Gemeinschaftsbereichen bis zu den Apartments reicht. Neubau-Immobilien auf Mallorca sind eine wertvolle Investition in Ihre Zukunft.

### 

Inklusive

- Tiefgaragenplatz (20.000,- €) und Kellerraum (6.000,- €).
- Abstellraum
- doppelt verglaste Aluminiumfenster
- Einbauküche mit Elektrogeräten
- Einbauschränke
- Voll ausgettateter Fitnessraum
- Bereich zum Abstellen von Fahrrädern
- Barrierefreie Zugänge über Rampen
- Fliesenboden aus Feinsteinzeug
- Gemeinschaftspool
- Klimaanlage w/k
- ADSL
- Fahrstul
- Filteranlage
- Warmwasser auf Luftwärmepumpen