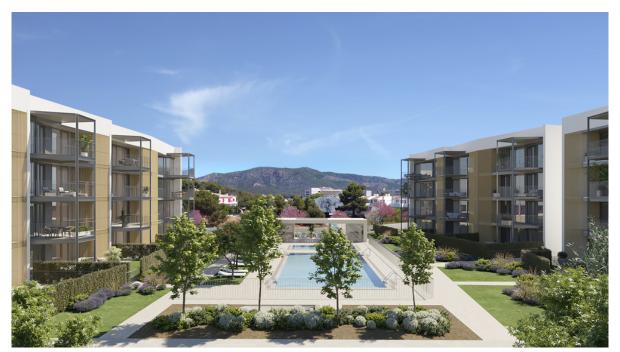

### ??? ????? ????????

NESEA I Das Apartment bietet ein komfortables Zuhause mit einer Wohnfläche von etwa 79 m<sup>2</sup> und einer überdachten Terrasse von ca. 19 m<sup>2</sup>. Es umfasst 2 Schlafzimmer, 2 Bäder sowie ein einladendes Wohn- und Esszimmer. Die doppelverglasten Fenster sorgen dafür, dass Sie ungestört von Außengeräuschen entspannen können. Zu den weiteren Ausstattungsmerkmalen gehören Feinsteinzeugfliesen, Einbauschränke, Rollläden, moderne Küchengeräte, ein Parkplatz und ein separater Abstellraum. Es besteht die Möglichkeit, gegen Aufpreis zusätzliche oder alternative Ausstattungen zu erwerben. Die innovative und energieeffiziente Anlage entspricht den neuesten Standards und bietet Annehmlichkeiten wie einen Salzwasserpool, ein Kinderbecken und einen Fitnessraum. Der sorgfältig gestaltete Gemeinschaftsgarten lädt zum Sonnenbaden und Entspannen ein. Ein großer Vorteil ist die barrierefreie Zugänglichkeit, die von den Gemeinschaftsbereichen bis zu den Apartments reicht. Neubau-Immobilien auf Mallorca sind eine wertvolle Investition in Ihre Zukunft.

### 

Inklusive

- Tiefgaragenplatz (20.000,- €) und Kellerraum (6.000,- €).
- Abstellraum
- doppelt verglaste Aluminiumfenster
- Einbauküche mit Elektrogeräten
- Einbauschränke
- Voll ausgettateter Fitnessraum
- Bereich zum Abstellen von Fahrrädern
- Barrierefreie Zugänge über Rampen
- Fliesenboden aus Feinsteinzeug
- Gemeinschaftspool
- Klimaanlage w/k
- ADSL
- Fahrstul
- Filteranlage
- Warmwasser auf Luftwärmepumpen