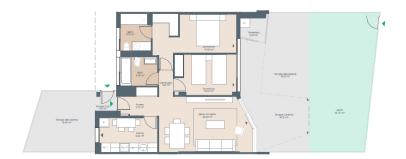

### ??? ????? ????????

NESEA I Das Apartment bietet ein komfortables Zuhause mit einer Wohnfläche von etwa 79 m<sup>2</sup> und einer überdachten Terrasse von ca. 19 m<sup>2</sup>. Es umfasst 2 Schlafzimmer, 2 Bäder sowie ein einladendes Wohn- und Esszimmer. Die doppelverglasten Fenster sorgen dafür, dass Sie ungestört von Außengeräuschen entspannen können. Zu den weiteren Ausstattungsmerkmalen gehören Feinsteinzeugfliesen, Einbauschränke, Rollläden, moderne Küchengeräte, ein Parkplatz und ein separater Abstellraum. Es besteht die Möglichkeit, gegen Aufpreis zusätzliche oder alternative Ausstattungen zu erwerben. Die innovative und energieeffiziente Anlage entspricht den neuesten Standards und bietet Annehmlichkeiten wie einen Salzwasserpool, ein Kinderbecken und einen Fitnessraum. Der sorgfältig gestaltete Gemeinschaftsgarten lädt zum Sonnenbaden und Entspannen ein. Ein großer Vorteil ist die barrierefreie Zugänglichkeit, die von den Gemeinschaftsbereichen bis zu den Apartments reicht. Neubau-Immobilien auf Mallorca sind eine wertvolle Investition in Ihre Zukunft.