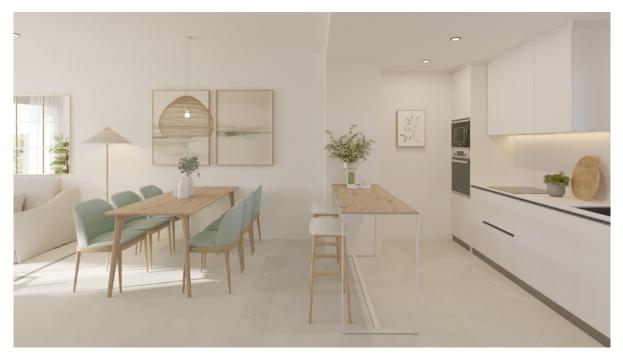

### ??? ????? ????????

NESEA I Das Apartment bietet ein komfortables Zuhause mit einer Wohnfläche von etwa 79 m<sup>2</sup> und einer überdachten Terrasse von ca. 19 m<sup>2</sup>. Es umfasst 2 Schlafzimmer, 2 Bäder sowie ein einladendes Wohn- und Esszimmer. Die doppelverglasten Fenster sorgen dafür, dass Sie ungestört von Außengeräuschen entspannen können. Zu den weiteren Ausstattungsmerkmalen gehören Feinsteinzeugfliesen, Einbauschränke, Rollläden, moderne Küchengeräte, ein Parkplatz und ein separater Abstellraum. Es besteht die Möglichkeit, gegen Aufpreis zusätzliche oder alternative Ausstattungen zu erwerben. Die innovative und energieeffiziente Anlage entspricht den neuesten Standards und bietet Annehmlichkeiten wie einen Salzwasserpool, ein Kinderbecken und einen Fitnessraum. Der sorgfältig gestaltete Gemeinschaftsgarten lädt zum Sonnenbaden und Entspannen ein. Ein großer Vorteil ist die barrierefreie Zugänglichkeit, die von den Gemeinschaftsbereichen bis zu den Apartments reicht. Neubau-Immobilien auf Mallorca sind eine wertvolle Investition in Ihre Zukunft.

### 

Inklusive

- Tiefgaragenplatz (20.000,- €) und Kellerraum (6.000,- €).
- Abstellraum
- doppelt verglaste Aluminiumfenster
- Einbauküche mit Elektrogeräten
- Einbauschränke
- Voll ausgettateter Fitnessraum
- Bereich zum Abstellen von Fahrrädern
- Barrierefreie Zugänge über Rampen
- Fliesenboden aus Feinsteinzeug
- Gemeinschaftspool
- Klimaanlage w/k
- ADSL
- Fahrstul
- Filteranlage
- Warmwasser auf Luftwärmepumpen