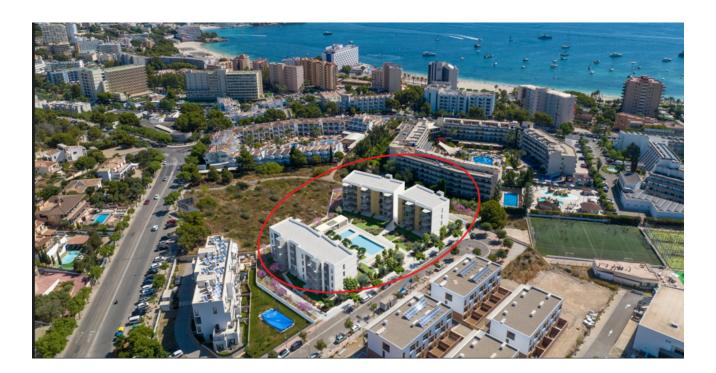

### ??? ??? ??? ??????????

Fußläufig, zum Strand, einer breiten Auswahl von Restaurants und Geschäften, sowie Sport und Freizeitangeboten liegt dieses moderne Neubauprojekt in bester Lage in Palmanova. Palmanova liegt direkt in Herzen des eleganten Südwestens Mallorcas an einem Küstenstreifen, der zwei Buchten mit feinem, weißen Sandstrand verbindet. Die Uferpromenade biete einen malerischen Blick über die Bucht von Palma, sowie eine hervorragende Auswahl internationaler Restaurants. Der Yachthafen von Puerto Portals, der im internationalen Vergleich gleichwertig mit Monte Carlo und Saint-Tropez rangiert und alle Wassersport Möglichkeiten bietet, liegt in direkten Nachbarort, nur 2 Autominuten entfernt. Die Golfplätze von Bendinat und Santa Ponsa sind in weniger als 10 Minuten zu erreichen. Alle Dinge des täglichen Bedarfs sind in Plamanova ganzjährig, direkt im Ort zu erreichen. Mit vier großen Supermärkten, internationalen Ärztezentren und jeder Art von Geschäften und Dienstleistungen, sowie Schulen und Kindergärten bietet Palmanova eine ausgezeichnete Infrastruktur. Durch die gute Verkehrsanbindung ist Palma von hier aus in 10 Minuten zu erreichen.