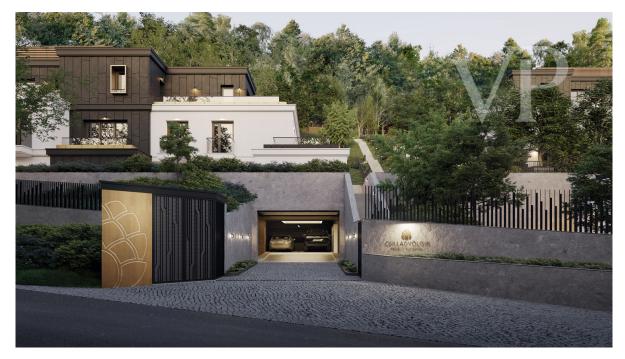

### ??? ????? ????????

14 luxury apartments on the border of a nature reserve, yet close to the city center, in one of the most poular districts of Budapest. Many foreign diplomats and business people choose this district because of its proximity to embassies and international schools. Our exclusive project is not only a promise of high quality of life, but also a true refuge from the city noise, where you can enjoy the perfect harmony of luxury and modernity, but also the closeness to nature. The need for tranquillity and comfort is reflected in every detail, from the interior design to the versatile outdoor spaces. This 5 room ground-floor apartment is a perfect example, with an impressive, huge terrace almost as large as the apartment itself. The huge outdoor area is the perfect place for relaxing, outdoor dining or a play area for the kids. This apartment is ideal for those looking for a spacious living space in direct contact with the open air. The apartments are located on the steep side of Istenhegy in the 12th district, between groves and condominiums. The project consists of 3 green roof units, which are four and five apartments. Access to the houses is via an underground garage at street level at the bottom of the sloping plot. The floors are accessed by lifts. As there is a direct connection with the garden, the presence of trees, flowers and shrubs dominates the view. The buildings follow the slope of the terrain, so that terraces surround the buildings. Many apartments have garden access, while penthouses have been created on the top floors. The majority of the living areas offer a panoramic view of nature or the Pest side of the city through the large glass surfaces. Each apartment has its own air-to-water heat pump for both cooling and heating. The apartments have underfloor heating and ceiling cooling-heating. Each room has its own thermostat, so the temperature can be adjusted separately. In addition, each apartment is equipped with its own ventilation system to ensure an energy-efficient supply of fresh air to the different rooms. All this can be controlled by SmartHome technology. The apartments have 2 parking spaces and 1 storage room in the garage under the building. This is not included in the price. Storage: 1,5 million HUF/nm Garage space: 9,5 million Ft Garage with electric charger: 12,5 million Ft Enjoy the luxurious comfort of a big city and the tranquility of mountain nature at the same time.