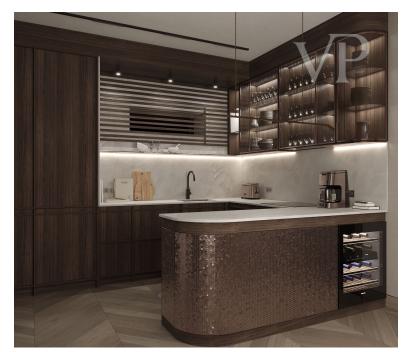

### ??? ????? ????????

14 luxury apartments on the border of a nature reserve, yet close to the city center, in one of the most poular districts of Budapest. Many foreign diplomats and business people choose this district because of its proximity to embassies and international schools. Our exclusive project is not only a promise of high quality of life, but also a true refuge from the city noise, where you can enjoy the perfect harmony of luxury and modernity, but also the closeness to nature. The need for tranquillity and comfort is reflected in every detail, from the interior design to the versatile outdoor spaces. This 5 room ground-floor apartment is a perfect example, with an impressive, huge terrace almost as large as the apartment itself. The huge outdoor area is the perfect place for relaxing, outdoor dining or a play area for the kids. This apartment is ideal for those looking for a spacious living space in direct contact with the open air. The apartments are located on the steep side of Istenhegy in the 12th district, between groves and condominiums. The project consists of 3 green roof units, which are four and five apartments. Access to the houses is via an underground garage at street level at the bottom of the sloping plot. The floors are accessed by lifts. As there is a direct connection with the garden, the presence of trees, flowers and shrubs dominates the view. The buildings follow the slope of the terrain, so that terraces surround the buildings. Many apartments have garden access, while penthouses have been created on the top floors. The majority of the living areas offer a panoramic view of nature or the Pest side of the city through the large glass surfaces. Each apartment has its own air-to-water heat pump for both cooling and heating. The apartments have underfloor heating and ceiling cooling-heating. Each room has its own thermostat, so the temperature can be adjusted separately. In addition, each apartment is equipped with its own ventilation system to ensure an energy-efficient supply of fresh air to the different rooms. All this can be controlled by SmartHome technology. The apartments have 2 parking spaces and 1 storage room in the garage under the building. This is not included in the price. Storage: 1,5 million HUF/nm Garage space: 9,5 million Ft Garage with electric charger: 12,5 million Ft Enjoy the luxurious comfort of a big city and the tranquility of mountain nature at the same time.