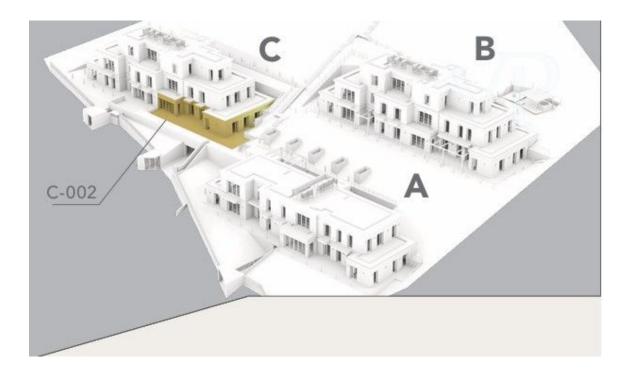

### #C002 Luxury apartment with garden connenction.

?????????? ???????: HU24439490

???? ??????: 730.640.000 HUF • ?????????: ca. 144,79  $m^2$  • ????????: 5

| ??????????????????????????????????????? | HU24439490    |
|-----------------------------------------|---------------|
| ????????                                | ca. 144,79 m² |
| ???????                                 | 5             |
| ??????????????????????????????????????  | 4             |
| ???????                                 | 2             |

### ??? ????? ????????

14 luxury apartments on the border of a nature reserve, yet close to the city center, in one of the most poular districts of Budapest. Many foreign diplomats and business people choose this district because of its proximity to embassies and international schools. Our exclusive project is not only a promise of high quality of life, but also a true refuge from the city noise, where you can enjoy the perfect harmony of luxury and modernity, but also the closeness to nature. The need for tranquillity and comfort is reflected in every detail, from the interior design to the versatile outdoor spaces. This 5 room ground-floor apartment is a perfect example, with an impressive, huge terrace almost as large as the apartment itself. The huge outdoor area is the perfect place for relaxing, outdoor dining or a play area for the kids. This apartment is ideal for those looking for a spacious living space in direct contact with the open air. The apartments are located on the steep side of Istenhegy in the 12th district, between groves and condominiums. The project consists of 3 green roof units, which are four and five apartments. Access to the houses is via an underground garage at street level at the bottom of the sloping plot. The floors are accessed by lifts. As there is a direct connection with the garden, the presence of trees, flowers and shrubs dominates the view. The buildings follow the slope of the terrain, so that terraces surround the buildings. Many apartments have garden access, while penthouses have been created on the top floors. The majority of the living areas offer a panoramic view of nature or the Pest side of the city through the large glass surfaces. Each apartment has its own air-to-water heat pump for both cooling and heating. The apartments have underfloor heating and ceiling cooling-heating. Each room has its own thermostat, so the temperature can be adjusted separately. In addition, each apartment is equipped with its own ventilation system to ensure an energy-efficient supply of fresh air to the different rooms. All this can be controlled by SmartHome technology. The apartments have 2 parking spaces and 1 storage room in the garage under the building. This is not included in the price. Storage: 1,5 million HUF/nm Garage space: 9,5 million Ft Garage with electric charger: 12,5 million Ft Enjoy the luxurious comfort of a big city and the tranquility of mountain nature at the same time.