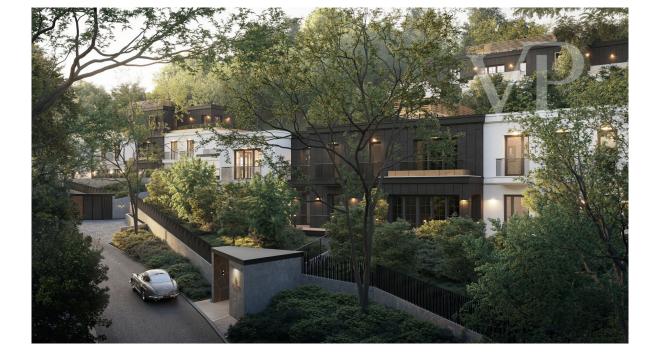

#### Budapest – XII. kerület

### ??? ????? ????????

14 luxury apartments on the border of a nature reserve, yet close to the city center, in one of the most poular districts of Budapest. Many foreign diplomats and business people choose this district because of its proximity to embassies and international schools. Our exclusive project is not only a promise of high quality of life, but also a true refuge from the city noise, where you can enjoy the perfect harmony of luxury and modernity, but also the closeness to nature. The need for tranquillity and comfort is reflected in every detail, from the interior design to the versatile outdoor spaces. This 5 room ground-floor apartment is a perfect example, with an impressive, huge terrace almost as large as the apartment itself. The huge outdoor area is the perfect place for relaxing, outdoor dining or a play area for the kids. This apartment is ideal for those looking for a spacious living space in direct contact with the open air. The apartments are located on the steep side of Istenhegy in the 12th district, between groves and condominiums. The project consists of 3 green roof units, which are four and five apartments. Access to the houses is via an underground garage at street level at the bottom of the sloping plot. The floors are accessed by lifts. As there is a direct connection with the garden, the presence of trees, flowers and shrubs dominates the view. The buildings follow the slope of the terrain, so that terraces surround the buildings. Many apartments have garden access, while penthouses have been created on the top floors. The majority of the living areas offer a panoramic view of nature or the Pest side of the city through the large glass surfaces. Each apartment has its own air-to-water heat pump for both cooling and heating. The apartments have underfloor heating and ceiling cooling-heating. Each room has its own thermostat, so the temperature can be adjusted separately. In addition, each apartment is equipped with its own ventilation system to ensure an energy-efficient supply of fresh air to the different rooms. All this can be controlled by SmartHome technology. The apartments have 2 parking spaces and 1 storage room in the garage under the building. This is not included in the price. Storage: 1,5 million HUF/nm Garage space: 9,5 million Ft Garage with electric charger: 12,5 million Ft Enjoy the luxurious comfort of a big city and the tranquility of mountain nature at the same time.