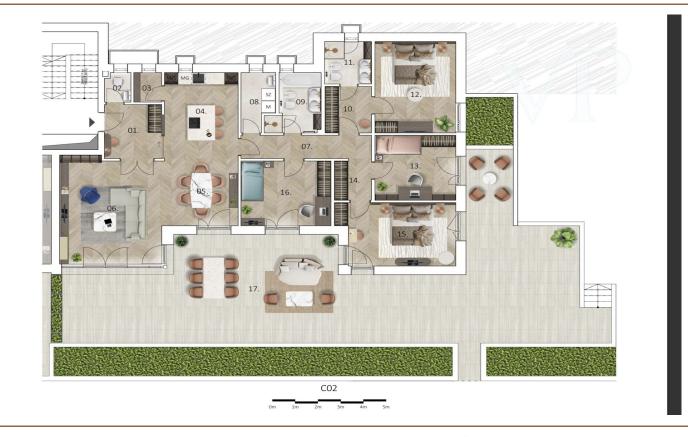

### ??? ????? ????????

14 luxury apartments on the border of a nature reserve, yet close to the city center, in one of the most poular districts of Budapest. Many foreign diplomats and business people choose this district because of its proximity to embassies and international schools. Our exclusive project is not only a promise of high quality of life, but also a true refuge from the city noise, where you can enjoy the perfect harmony of luxury and modernity, but also the closeness to nature. The need for tranquillity and comfort is reflected in every detail, from the interior design to the versatile outdoor spaces. This 5 room ground-floor apartment is a perfect example, with an impressive, huge terrace almost as large as the apartment itself. The huge outdoor area is the perfect place for relaxing, outdoor dining or a play area for the kids. This apartment is ideal for those looking for a spacious living space in direct contact with the open air. The apartments are located on the steep side of Istenhegy in the 12th district, between groves and condominiums. The project consists of 3 green roof units, which are four and five apartments. Access to the houses is via an underground garage at street level at the bottom of the sloping plot. The floors are accessed by lifts. As there is a direct connection with the garden, the presence of trees, flowers and shrubs dominates the view. The buildings follow the slope of the terrain, so that terraces surround the buildings. Many apartments have garden access, while penthouses have been created on the top floors. The majority of the living areas offer a panoramic view of nature or the Pest side of the city through the large glass surfaces. Each apartment has its own air-to-water heat pump for both cooling and heating. The apartments have underfloor heating and ceiling cooling-heating. Each room has its own thermostat, so the temperature can be adjusted separately. In addition, each apartment is equipped with its own ventilation system to ensure an energy-efficient supply of fresh air to the different rooms. All this can be controlled by SmartHome technology. The apartments have 2 parking spaces and 1 storage room in the garage under the building. This is not included in the price. Storage: 1,5 million HUF/nm Garage space: 9,5 million Ft Garage with electric charger: 12,5 million Ft Enjoy the luxurious comfort of a big city and the tranquility of mountain nature at the same time.