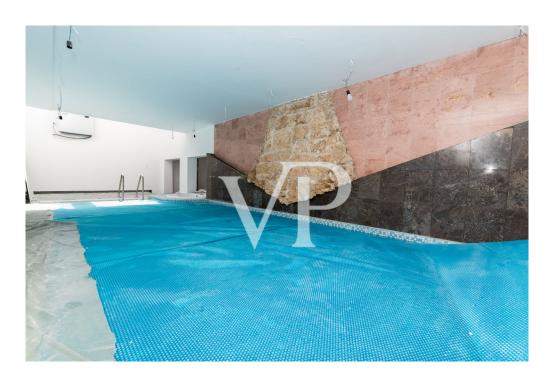

#### ??? ????? ????????

Panoramic, duplex home - wellness center under the house. The premium-designed apartment is located under Széchenyi Hill, on the border of a nature conservation area, with a wonderful view of the opposite Frank Hill. This property is located on the top floor of a completely rebuilt 3-apartment condominium, and has its own entrance and staircase. From the terrace (38 sqm) opening from the huge living room on the lower floor and from the balcony of the bedroom on the upper floor, you can enjoy the sumptuous, unmissable panorama. All 3 bedrooms have bathrooms. The apartment has 1 private surface parking space, which is included in the price. A storage room and a garage can also be purchased for the apartment. 1/3 of the wellness department belongs to the apartment (undivided common property). It can also be purchased for exclusive use (it costs HUF 84 million). It consists of a swimming pool, a Finnish sauna, and an infrared sauna. The 3-apartment apartment building is delivered with the most modern technology: Hitachi-Yutaki heat pump ceiling cooling-heating has been installed, which can be controlled per room. At the moment, the apartments are partially tiled. The property consisting of 3 APARTMENTS can now be purchased together. The option is open for families moving in together, but an apartment-office can also be freely created here. A brief description of the 3 apartments of the condominium: Apartment -1: living room-kitchen-dining room, 3 bedrooms, 3 bathrooms, wardrobe, 1 washroom, 1 pantry. All rooms have access to a terrace or balcony: 26 sqm terrace, 2 4 sqm balconies, as well as 100 sqm exclusive garden HUF 304,000,000 - Apartment 2, living room-dining room-kitchen, 2 bedrooms, wardrobe, 2 bathrooms, toilet, pantry, 53 sqm terrace HUF 244,000,000 -Apartment 3, (duplex): living room-kitchen-dining room, 3 bedrooms, 3 bathrooms, 38 sqm terrace, 9 and 7 sqm balcony HUF 328,800,000 The nearest bus stop is a 15-minute walk away. The common exit section of the M1-M7 motorways can be reached quickly. Etele Plaza is also 10 minutes away by car.