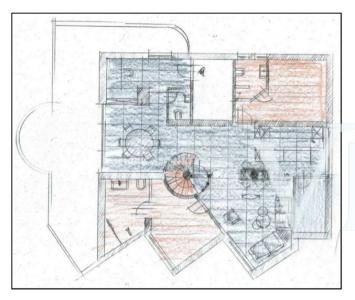

#### ??? ????? ????????

Panoramic, duplex home - wellness center under the house. The premium-designed apartment is located under Széchenyi Hill, on the border of a nature conservation area, with a wonderful view of the opposite Frank Hill. This property is located on the top floor of a completely rebuilt 3-apartment condominium, and has its own entrance and staircase. From the terrace (38 sqm) opening from the huge living room on the lower floor and from the balcony of the bedroom on the upper floor, you can enjoy the sumptuous, unmissable panorama. All 3 bedrooms have bathrooms. The apartment has 1 private surface parking space, which is included in the price. A storage room and a garage can also be purchased for the apartment. 1/3 of the wellness department belongs to the apartment (undivided common property). It can also be purchased for exclusive use (it costs HUF 84 million). It consists of a swimming pool, a Finnish sauna, and an infrared sauna. The 3-apartment apartment building is delivered with the most modern technology: Hitachi-Yutaki heat pump ceiling cooling-heating has been installed, which can be controlled per room. At the moment, the apartments are partially tiled. The property consisting of 3 APARTMENTS can now be purchased together. The option is open for families moving in together, but an apartment-office can also be freely created here. A brief description of the 3 apartments of the condominium: Apartment -1: living room-kitchen-dining room, 3 bedrooms, 3 bathrooms, wardrobe, 1 washroom, 1 pantry. All rooms have access to a terrace or balcony: 26 sqm terrace, 2 4 sqm balconies, as well as 100 sqm exclusive garden HUF 304,000,000 - Apartment 2, living room-dining room-kitchen, 2 bedrooms, wardrobe, 2 bathrooms, toilet, pantry, 53 sqm terrace HUF 244,000,000 -Apartment 3, (duplex): living room-kitchen-dining room, 3 bedrooms, 3 bathrooms, 38 sqm terrace, 9 and 7 sqm balcony HUF 328,800,000 The nearest bus stop is a 15-minute walk away. The common exit section of the M1-M7 motorways can be reached quickly. Etele Plaza is also 10 minutes away by car.